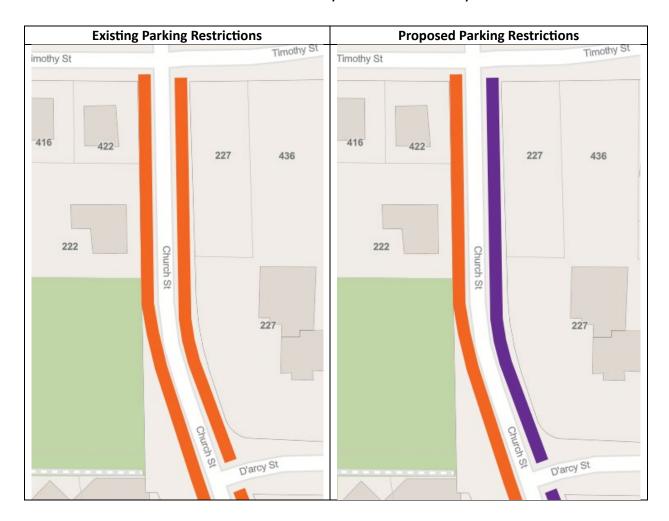

## Location: Church Street between Timothy Street and D'arcy Street

| Legend |                    |                    |         |
|--------|--------------------|--------------------|---------|
| Colour | Description        | Prohibited Times   | Maximum |
|        | No Parking         | Monday to Saturday |         |
|        | Parking for        | Monday to Saturday | 2 hours |
|        | restricted periods |                    |         |