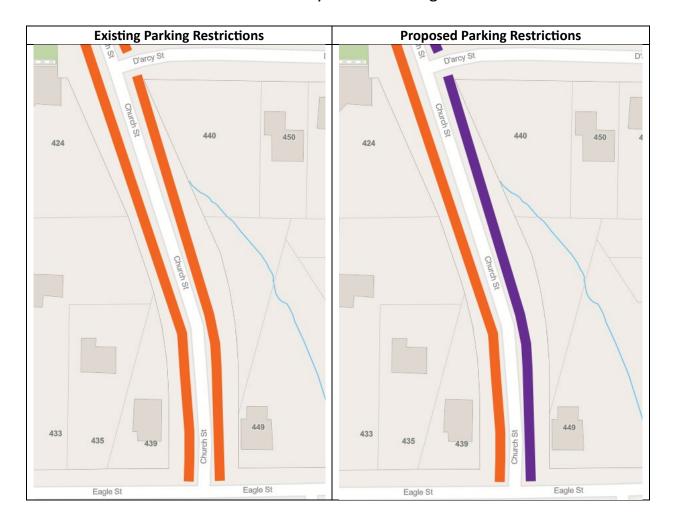

## Location: Church Street between D'arcy Street and Eagle Street

| Legend |                                |                         |         |
|--------|--------------------------------|-------------------------|---------|
| Colour | Description                    | <b>Prohibited Times</b> | Maximum |
|        | No Parking                     | Monday to Saturday      |         |
|        | Parking for restricted periods | Monday to Saturday      | 2 hours |