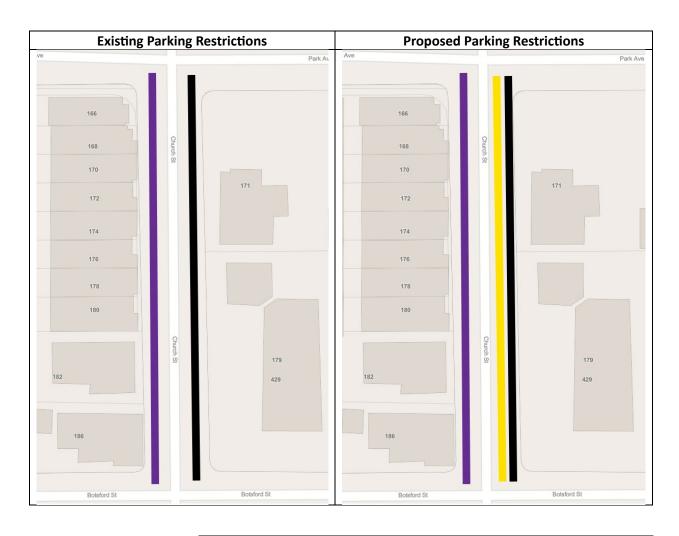

#### Location: Church Street between Park Avenue and Botsford Street

| Legend |                    |                   |         |
|--------|--------------------|-------------------|---------|
| Colour | Description        | Prohibited Times  | Maximum |
|        | Parking for        | Monday to Friday  | 2 hours |
|        | restricted periods | 8:00am to 5:00pm  |         |
|        | No Stopping        | Monday to Friday  |         |
|        |                    | 8:00am to 5:00pm  |         |
|        | Parking for        | Monday to Friday  | 2 hours |
|        | restricted periods | 5:00pm to 11:00pm |         |
|        |                    | Saturday Anytime  |         |