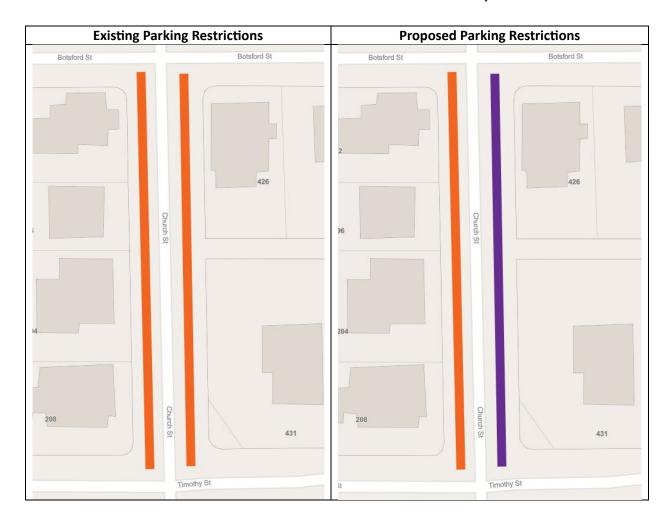

## Location: Church Street between Botsford Street and Timothy Street

| Legend |                    |                    |         |
|--------|--------------------|--------------------|---------|
| Colour | Description        | Prohibited Times   | Maximum |
|        | No Parking         | Monday to Saturday |         |
|        | Parking for        | Monday to Saturday | 2 hours |
|        | restricted periods |                    |         |