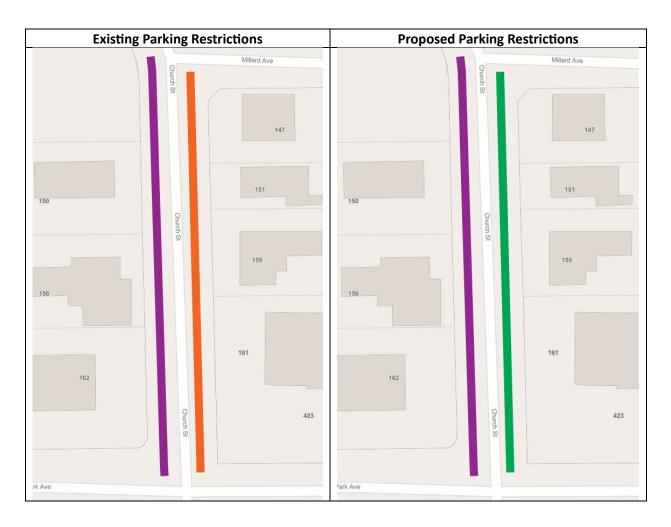

#### Location: Church Street between Millard Avenue and Park Avenue

| Legend |                    |                    |         |
|--------|--------------------|--------------------|---------|
| Colour | Description        | Prohibited Times   | Maximum |
|        | Parking for        | Monday to Friday   | 2 hours |
|        | restricted periods | 8:00am to 6:00pm   |         |
|        | No Parking         | Monday to Saturday |         |
|        | No Parking         | Anytime            |         |