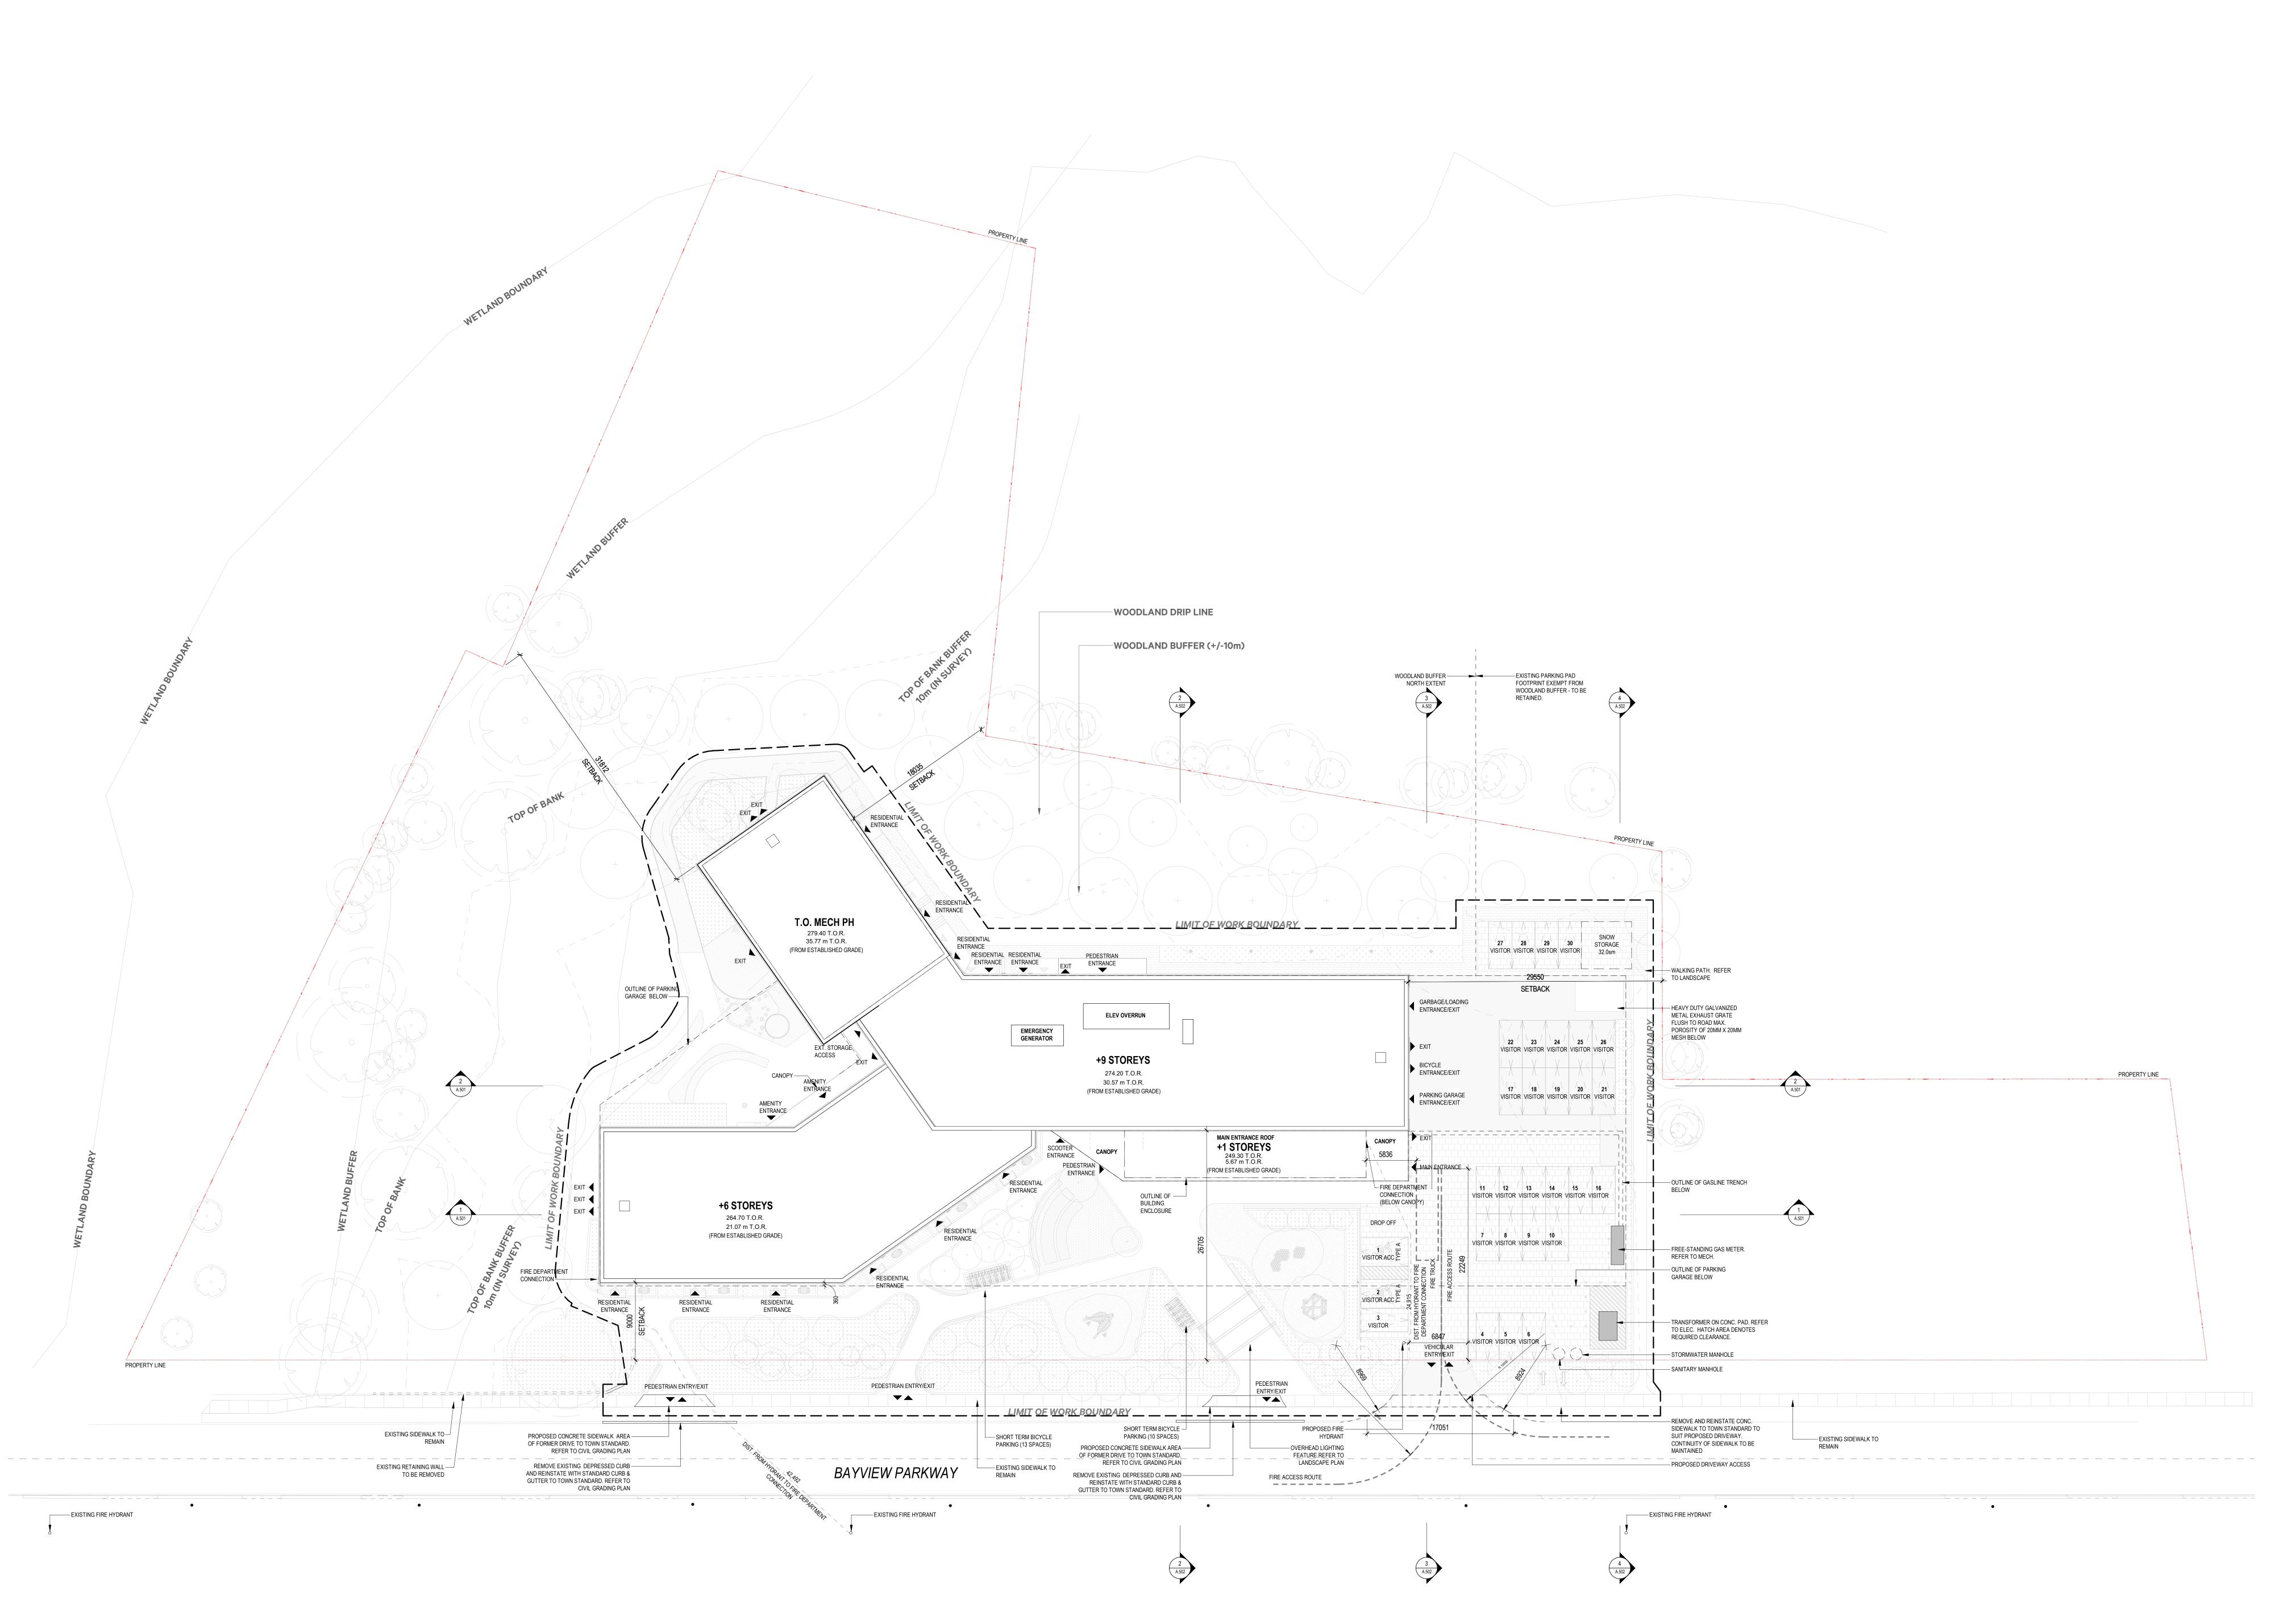

NO. DATE REVISION / ISSUANCE

1 23/12/18 ISSUED FOR ZBA/OPA
2 25/01/07 RE-ISSUED FOR ZBA/OPA

3 25/04/09 RE-ISSUED FOR ZBA/OPA

THE OWNERS FOR CLARIFICATION.

NOTES

THE BUILDING IS TO BE SPRINKLERED.

 REFER TO CONSULTANTS DRAWINGS FOR INFORMATION RELATING
TO SITE SERVICING, GRADING AND LANDSCAPE. ALL ITEMS NEW

CONSTRUCTION UNLESS NOTED OTHERWISE.

3. REFER TO CIVIL SITE GRADING PLAN AND LANDSCAPE DRAWINGS FOR EXISTING SITE INFRASTRUCTURE REMOVALS.4. REFER TO LANDSCAPE DRAWINGS FOR MORE INFORMATION ON

OUTDOOR AMENITY AREAS, IMPACT ON WOODLAND BUFFER AND PROPOSED COMPENSATION STRATEGY.

5. DURING CONSTRUCTION, ALL VEHICLES ASSOCIATED WITH THIS

DEVELOPMENT ARE TO PARK ON SITE. NO OFFSITE PARKING PERMITTED.

6. DURING EARTHWORKS, A STREET SWEEPER SHALL BE ON SITE FULL-TIME. ROADS TO BE LEFT IN A SWEPT CONDITION AT THE END OF EACH WORKING DAY.

110 Adelaide St. E. info@svn-ap.com

**62 BAYVIEW PARKWAY**62 Bayview Parkway,
Newmarket, Ontario

OVERALL SITE PLAN

OJECT 42324 DRAWN Aut ALE 1:250 CHECKED Check

A.010