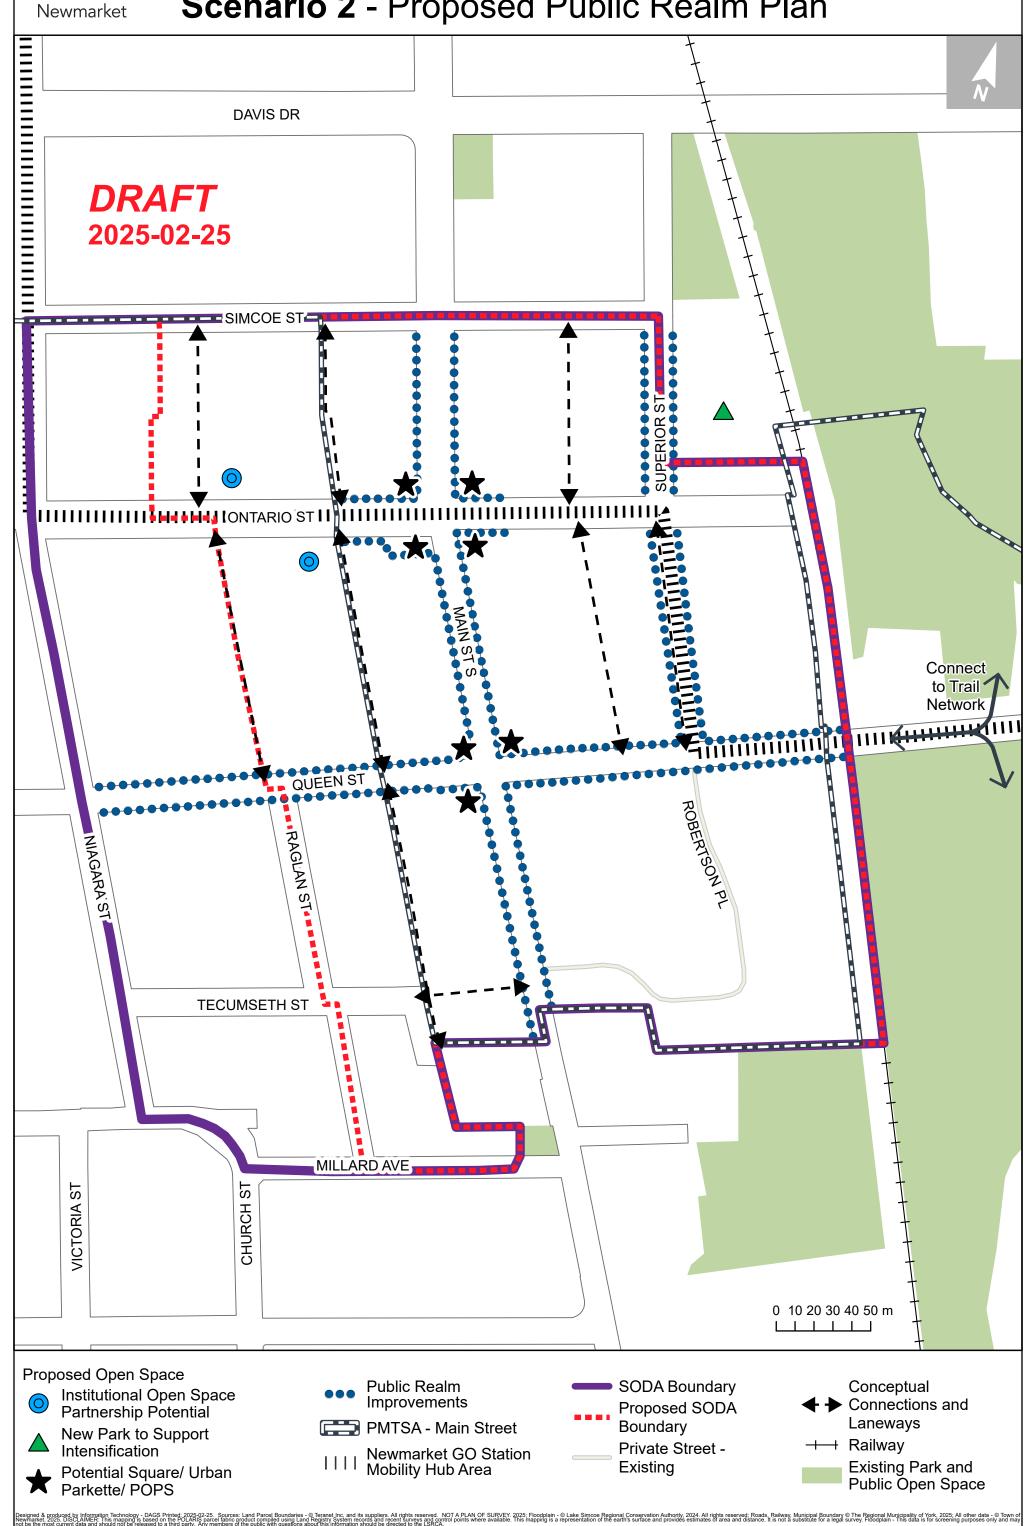

# Town of Newmarket - South of Davis Drive Area **Scenario 2** - Proposed Public Realm Plan