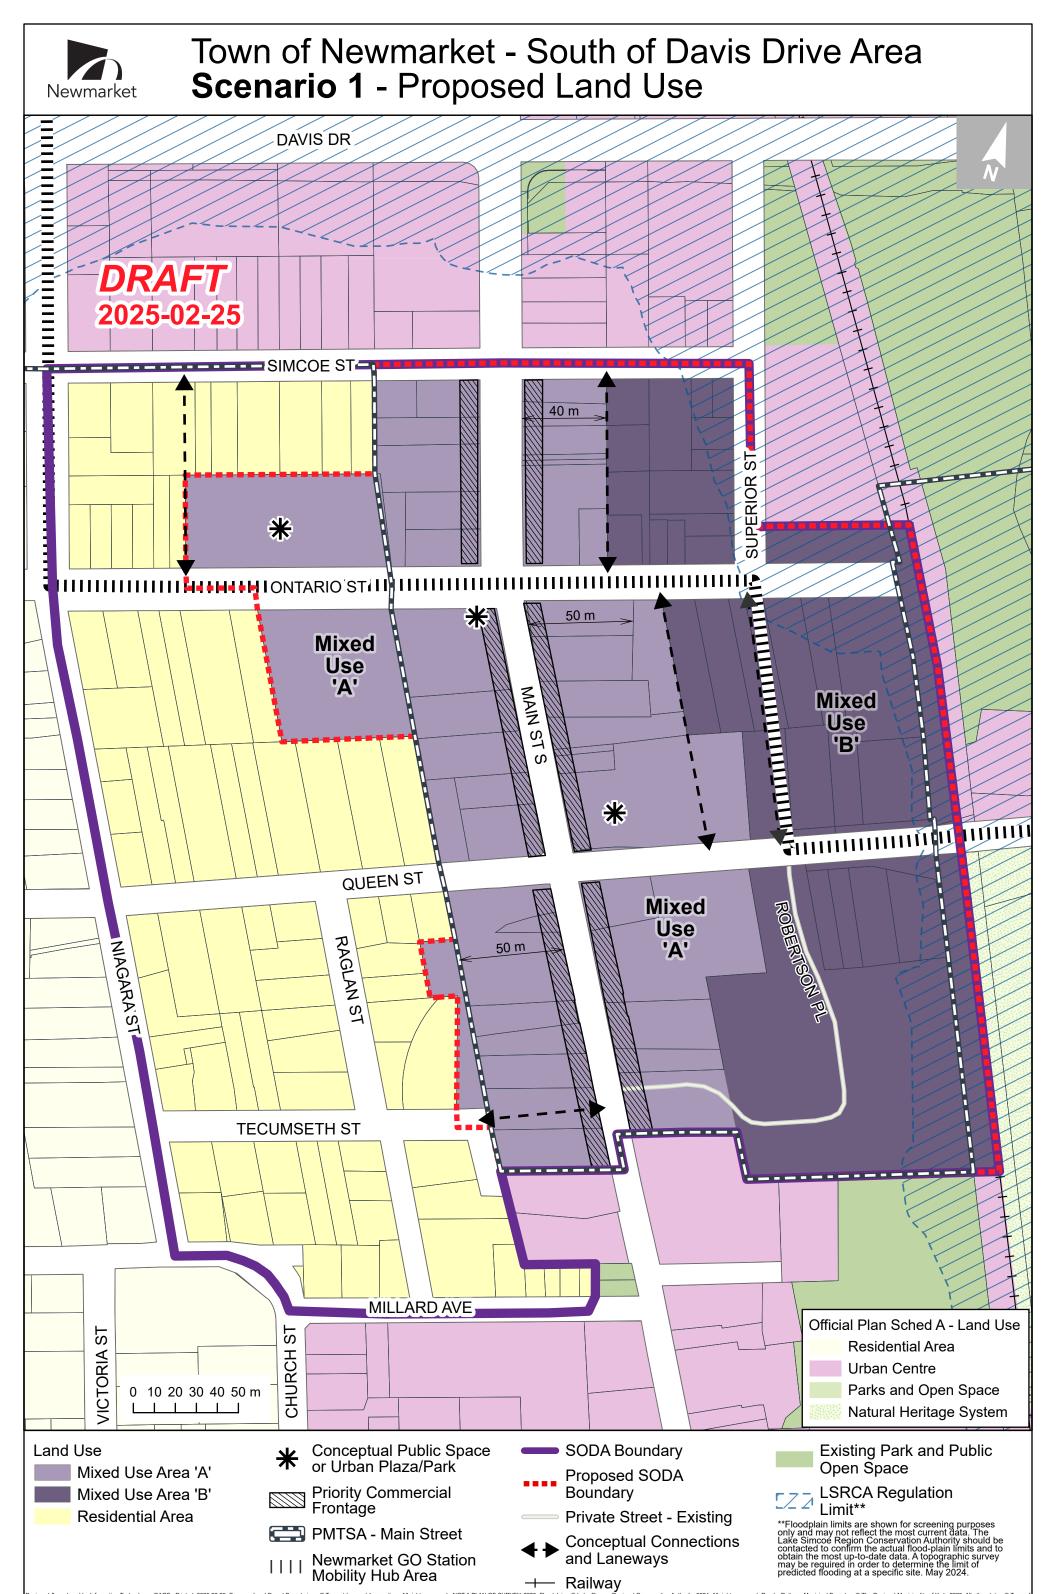

# Town of Newmarket - South of Davis Drive Area **Scenario 1** - Proposed Public Realm Plan