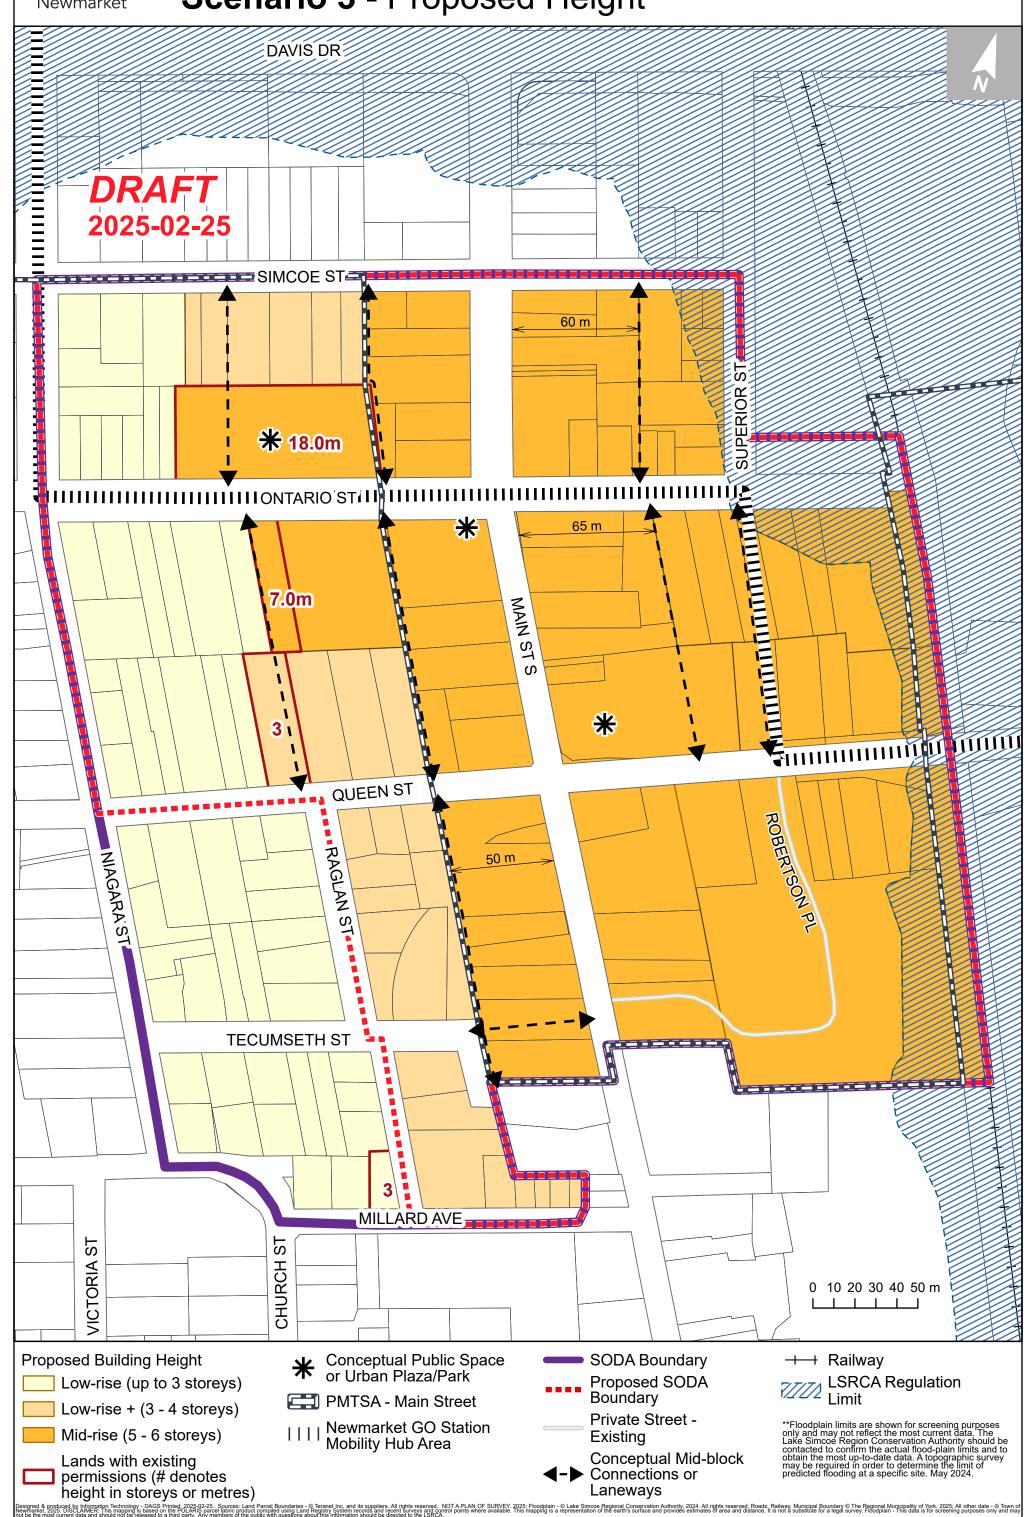

# Town of Newmarket - South of Davis Drive Area **Scenario 3** - Proposed Height