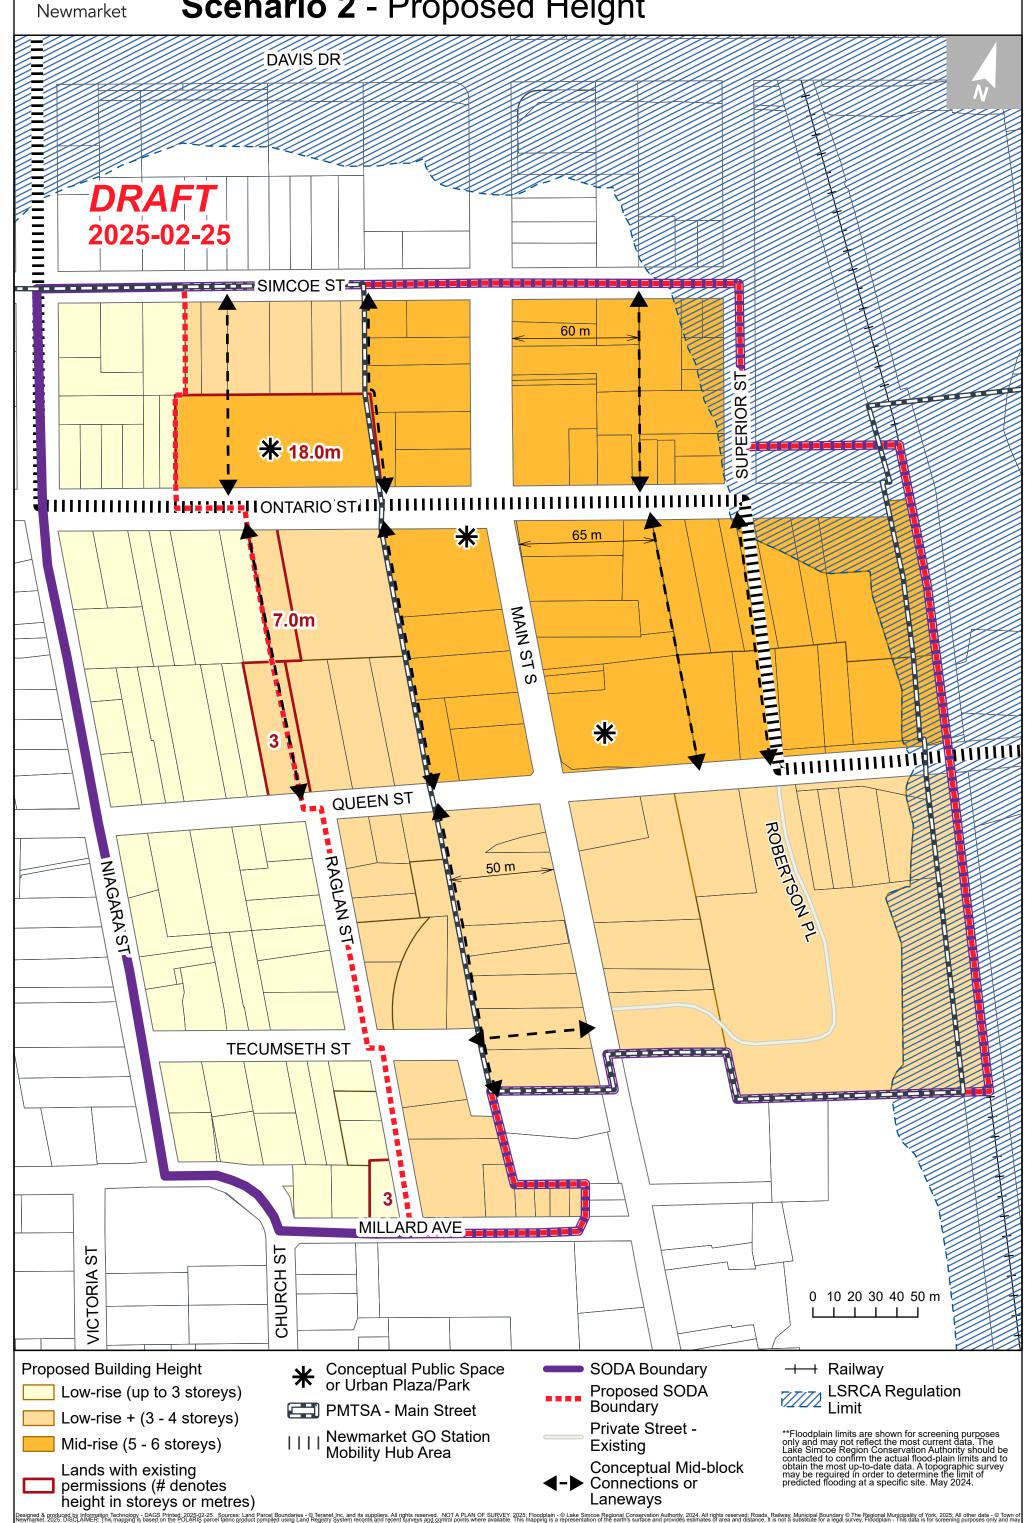

### Town of Newmarket - South of Davis Drive Area Scenario 2 - Proposed Height

rights reserved. NOT A PLAN OF SURVEY. 2025; Floodplain - @ Lake Simcoe Regional Conservation Authority, 2024. All rights reserved; Roads, Railway, Municipal Boundary @ The Regional Municipality of York, 2025; All other data - @ Town of surveys and control points where available. This mapping is a representation of the earth's surface and provides estimates of area and distance. It is not a substitute for a legal survey. Floodplain - This data is for screening purposes only and maged to the LSRC. duced by Information Technology - DAGS Printed: 2025-02-25. Sources: Land P. 15. DISCLAIMER: This mapping is based on the POLARIS parcel fabric product or current data and should not be released to a third party. Any members of the public product of the public party.