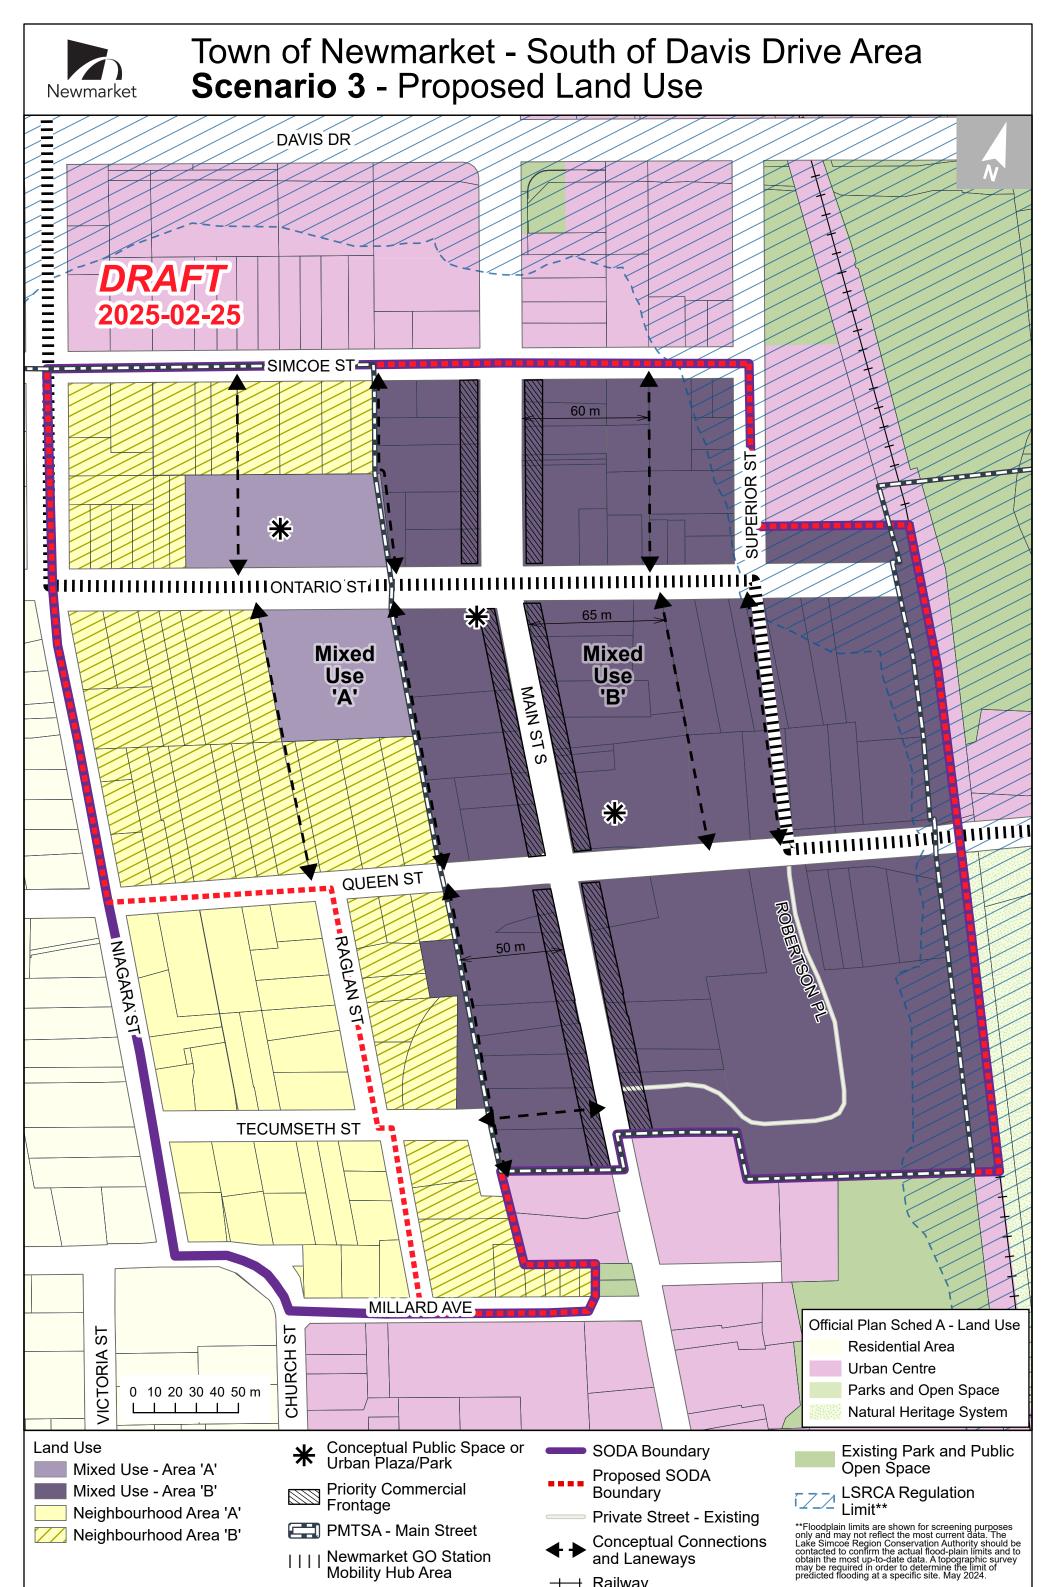

# Town of Newmarket - South of Davis Drive Area **Scenario 3** - Proposed Public Realm Plan

signed & produced by Information Technology - DAGS. Printed: 2025-02-5 Sources: Land Parcel Boundaries - © Teranet Inc. and its suppliers. All rights reserved. NOT A PLAN OF SURVEY. 2025. Floodplain - © Lake Simcoe Regional Conservation Authority. 2024. All rights reserved: Roads, Railway, Municipal Boundary @ The Regional Municipality of York, 2025. All other data - © Town of what the Lack Simcoe Regional Municipal Boundaries - © Teranet Inc. and its suppliers. All rights reserved: Roads, Railway, Municipal Boundary @ The Regional Municipality of York, 2025. All other data - © Town of Windows Production of the earth's surface and provides estimates of area and distance. It is not a substitute for a legal survey. Floodplain - This data is for screening purposes only and make the most current data and should not be released to a third party. Any members of the public with questions about this information should be directed to the LSRCA.