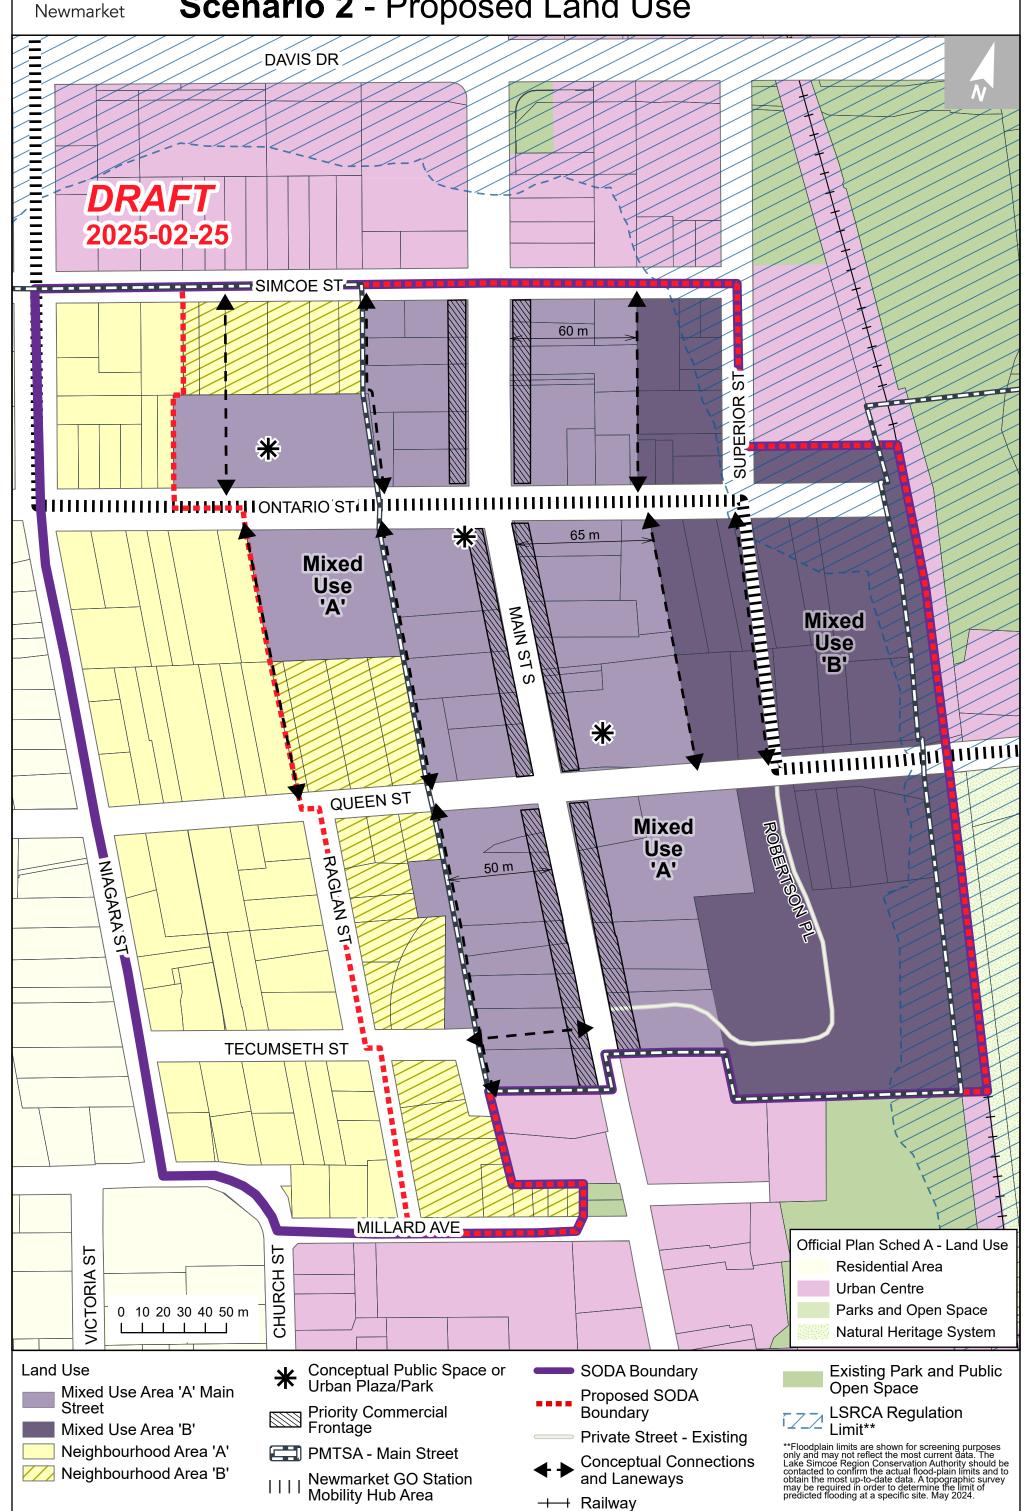

# Town of Newmarket - South of Davis Drive Area **Scenario 2** - Proposed Land Use

Designed & produced by Information Technology - DAGS. Printed: 2025-02-25, Sources: Land Parcel Boundaries - @ Teranet Inc. and its suppliers. All rights reserved. NOT A PLAN OF SURVEY 2025; Floodplain - @ Lake Simcoe Regional Conservation Authority, 2024. All rights reserved. Roads, Railway, Municipal Boundary @ The Regional Municipal Boundary @ The Regional Municipality of York, 2025; All other data - @ Town townships and the product compiled using Land Registry System excords and control points where available. This mapping is a representation of the earth's surface and provides estimates of area and distance. It is not a substitute for a legal survey. Floodplain - This data is for screening purposes only and mannot be the most current data and should not be deseased to a think of the University of the Control Provides estimates of area and distance.

Mobility Hub Area + Railway Designed & produced by Information Technology - DAGS. Printed: 2025-02-25. Sources: Land Parcel Boundaries - @ Teranet Inc. and its suppliers. All rights reserved. NOT A PLAN OF SURVEY, 2025; Floodplain - @ Lake Simcoe Regional Authority, 2024. All rights reserved: Roads, Railway, Municipal Boundary @ The Regional Municipality of York, 2025; All other data - @ Town Newmarket, 2025. DISCLAMMER: This mapping is based on the PLANSIS parcel labric product compiled using Land Registry System records and recent Surveys and control points where available. This mapping is a representation of the earth's surface and provides estimates of area and distance. It is not a substitute for a legal survey. Floodplain - This data is for screening purposes only and man only be the most of should not be the ready and a think in Space.