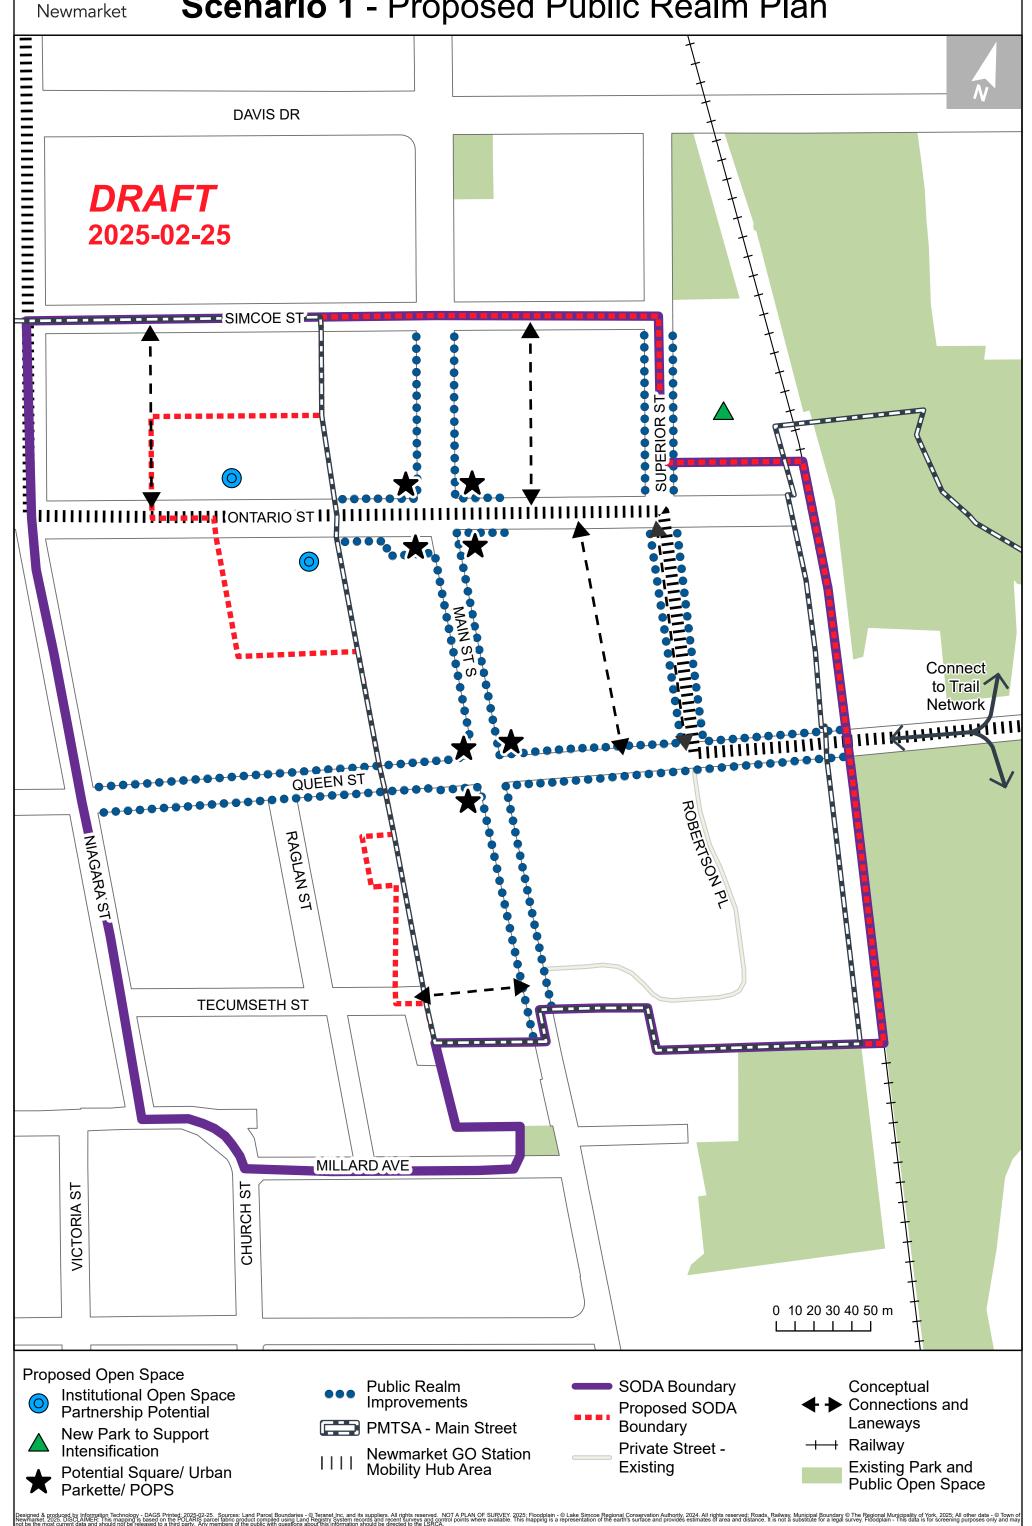

# Town of Newmarket - South of Davis Drive Area **Scenario 1** - Proposed Public Realm Plan