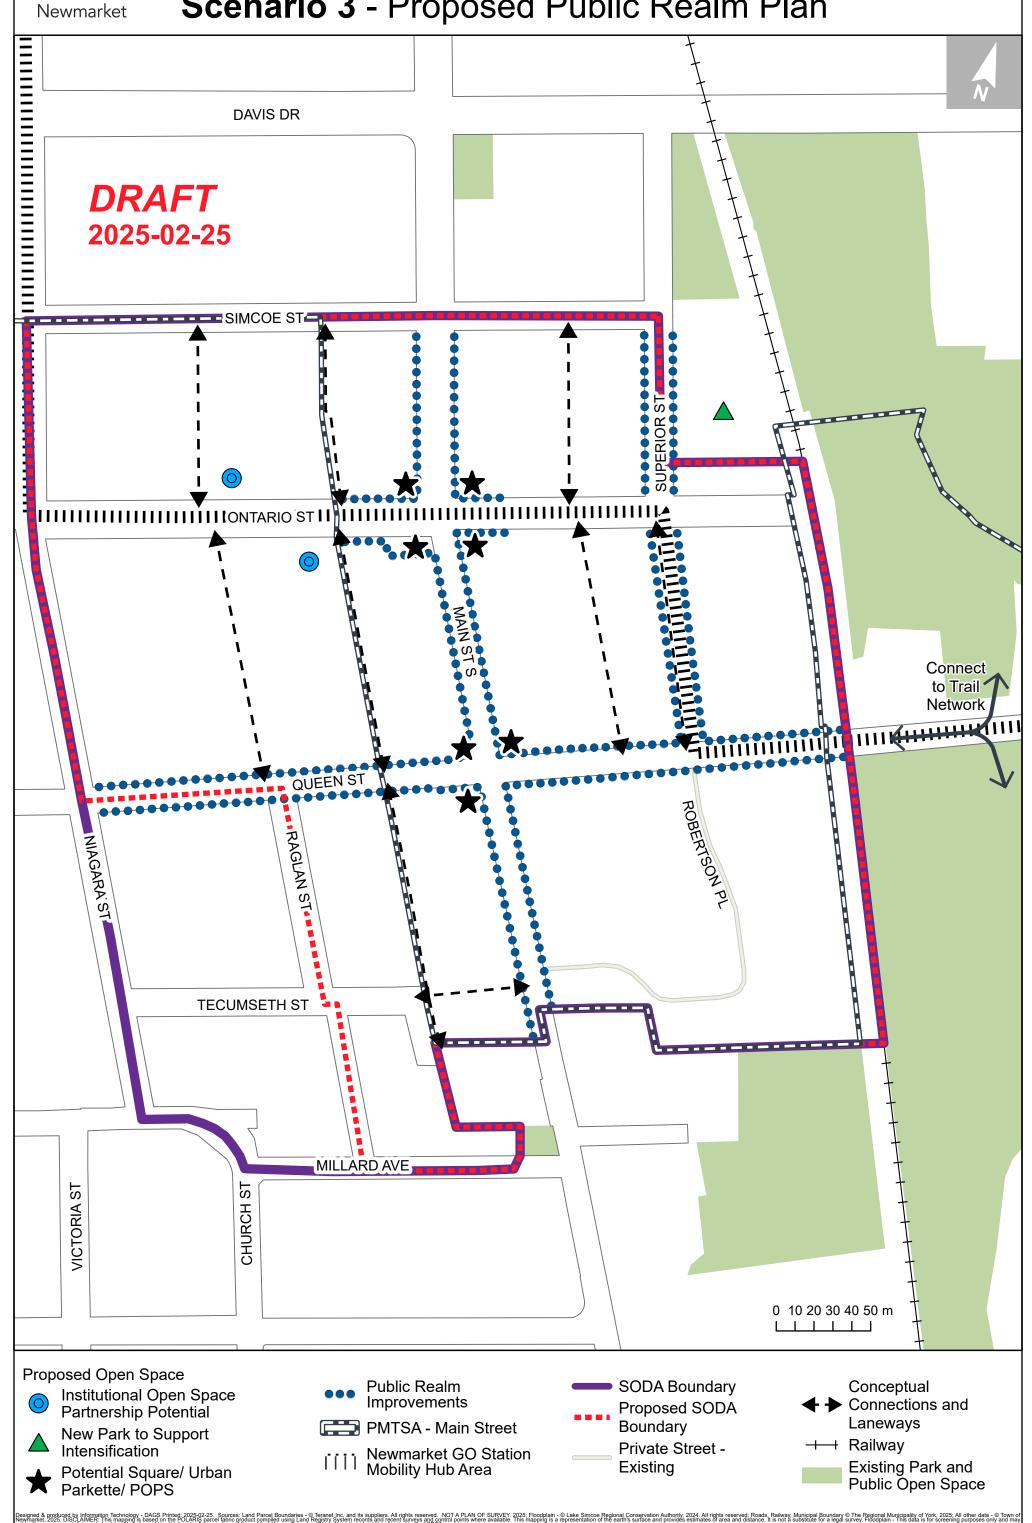

# Town of Newmarket - South of Davis Drive Area **Scenario 3** - Proposed Public Realm Plan

signed & produced by Information Technology - DAGS. Printed: 2025-02-5 Sources: Land Parcel Boundaries - © Teranet Inc. and its suppliers. All rights reserved. NOT A PLAN OF SURVEY. 2025. Floodplain - © Lake Simcoe Regional Conservation Authority. 2024. All rights reserved: Roads, Railway, Municipal Boundary @ The Regional Municipality of York, 2025. All other data - © Town of what the Lack Simcoe Regional Municipal Boundaries - © Teranet Inc. and its suppliers. All rights reserved: Roads, Railway, Municipal Boundary @ The Regional Municipality of York, 2025. All other data - © Town of Windows Production of the earth's surface and provides estimates of area and distance. It is not a substitute for a legal survey. Floodplain - This data is for screening purposes only and make the most current data and should not be released to a third party. Any members of the public with questions about this information should be directed to the LSRCA.