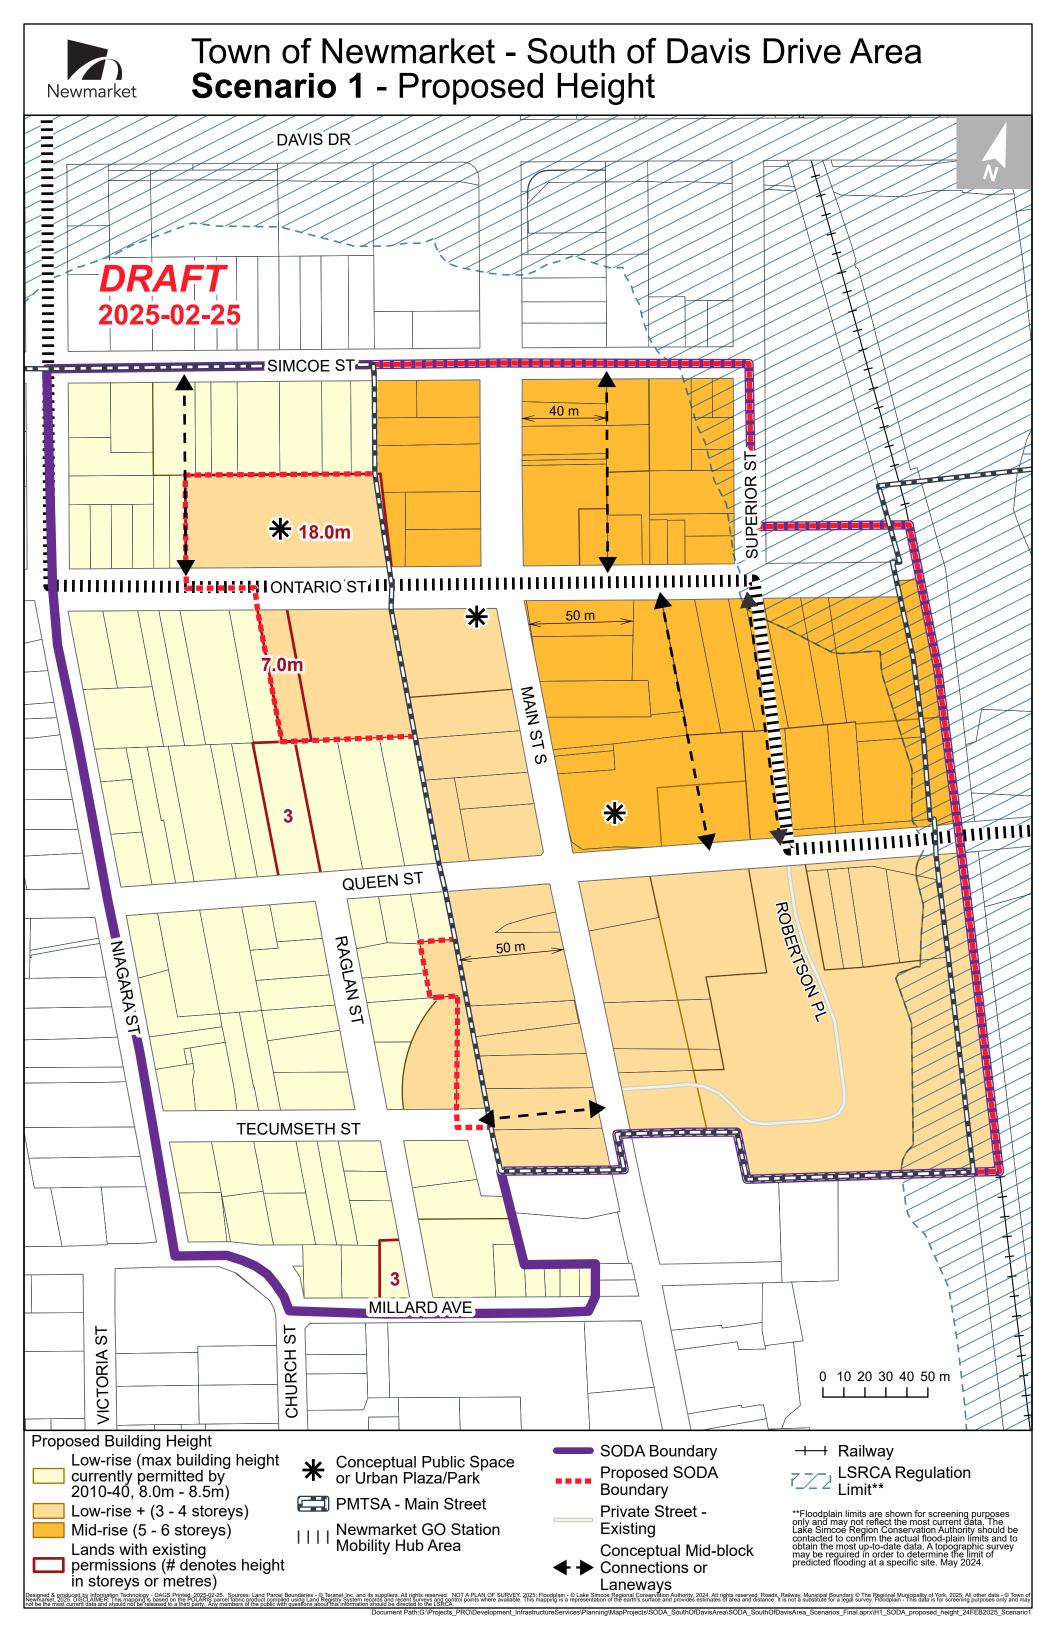

# Town of Newmarket - South of Davis Drive Area **Scenario 1** - Proposed Public Realm Plan