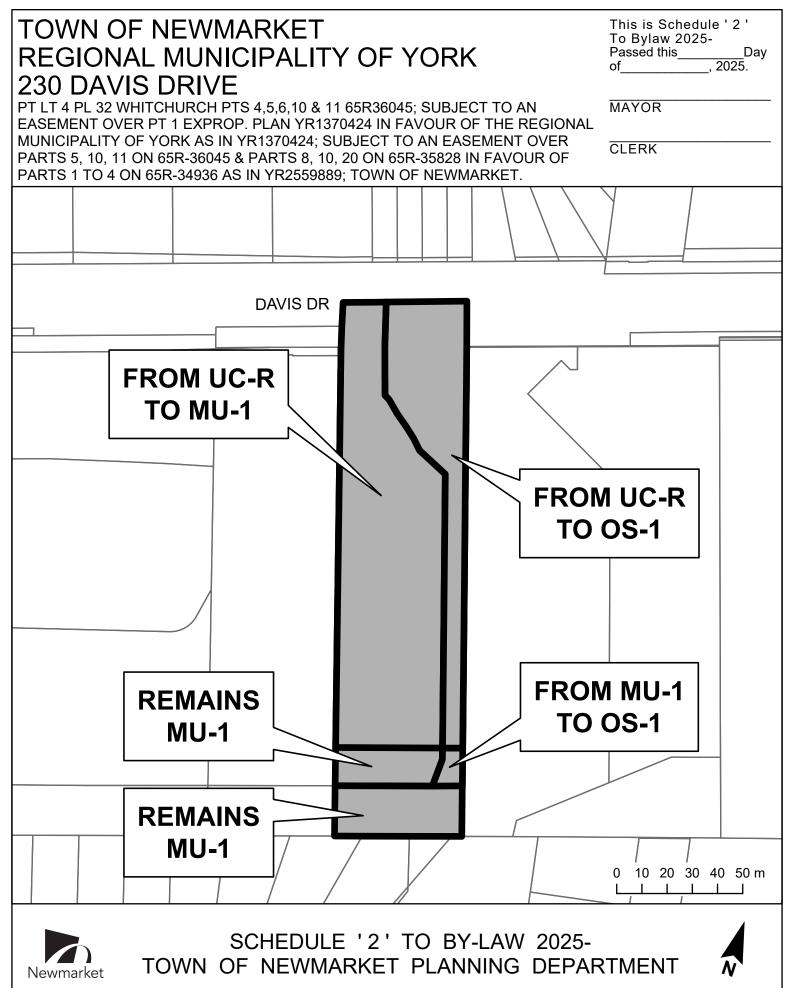

Therefore be it enacted by the Council of the Corporation of the Town of Newmarket as follows:

- 1. That lands subject to this amendment are illustrated on Schedules 1, 2, 3, 4, 5, 6, 7, 8, 9, 10, 11, and 12 attached hereto.
- 2. And that By-law 2010-40 is hereby amended by:
  - a. Deleting from Schedule 'A' the Regional Urban Centre (UC-R) zone as shown on Schedule 1. The lands are no longer subject to Zoning By-law 2010-40.
- 3. And that By-law 2019-06 is hereby amended by:
  - a. Adding to Schedule A Map 5 the Mixed-Use 1 (MU-1) Zone on a portion of the subject land adding the Open Space 1 (OS-1) Zone on a portion of the subject land, as shown on Schedules 2 and 5.
  - b. Deleting from Schedule B Map 11 the maximum permitted height and replacing it with 14-38 metres and 11-26 metres, as shown on Schedules 3 and 7.
  - c. Deleting from Schedule A, Schedule A Map 5, Schedule B, Schedule B Map 11, Schedule C, Schedule C Map 17, Schedule D, Schedule E, and Schedule F the hatching indicating "Lands in Secondary Plan area subject to By-law 2010-40", as shown on Schedules 4 through 12.
  - d. Revising on Schedule C Map 17 the extent of the "Proposed Parks and Open Space", as shown on Schedule 9.
  - 4. That Schedules 1, 2, 3, 4, 5, 6, 7, 8, 9, 10, 11, and 12 attached hereto shall form part of By-law 2025-XX

John Taylor, Mayor

Lisa Lyons, Town Clerk

| TOWN OF NEWMARKET  REGIONAL MUNICIPALITY OF YORK  230 DAVIS DRIVE  PT LT 4 PL 32 WHITCHURCH PTS 4,5,6,10 & 11 65R36045; SUBJECT TO AN EASEMENT OVER PT 1 EXPROP. PLAN YR1370424 IN FAVOUR OF THE REGIONAL MUNICIPALITY OF YORK AS IN YR1370424; SUBJECT TO AN EASEMENT OVER PARTS 5, 10, 11 ON 65R-36045 & PARTS 8, 10, 20 ON 65R-35828 IN FAVOUR OF PARTS 1 TO 4 ON 65R-34936 AS IN YR2559889; TOWN OF NEWMARKET.  This is Schedule '1' TO Bylaw 2025- Passed this Day of, 2025.  MAYOR  CLERK |             |     |     |       |  |  |                  |  |  |
|-------------------------------------------------------------------------------------------------------------------------------------------------------------------------------------------------------------------------------------------------------------------------------------------------------------------------------------------------------------------------------------------------------------------------------------------------------------------------------------------------|-------------|-----|-----|-------|--|--|------------------|--|--|
|                                                                                                                                                                                                                                                                                                                                                                                                                                                                                                 |             |     |     |       |  |  |                  |  |  |
| DAVIS DR                                                                                                                                                                                                                                                                                                                                                                                                                                                                                        |             |     |     |       |  |  |                  |  |  |
|                                                                                                                                                                                                                                                                                                                                                                                                                                                                                                 |             |     |     |       |  |  | DELETI<br>FROM 2 |  |  |
| 0 10<br>L_L                                                                                                                                                                                                                                                                                                                                                                                                                                                                                     | 20 30 40 50 | 9 m | / / | /<br> |  |  |                  |  |  |
| SCHEDULE "1" TO BY-LAW 2025-                                                                                                                                                                                                                                                                                                                                                                                                                                                                    |             |     |     |       |  |  |                  |  |  |