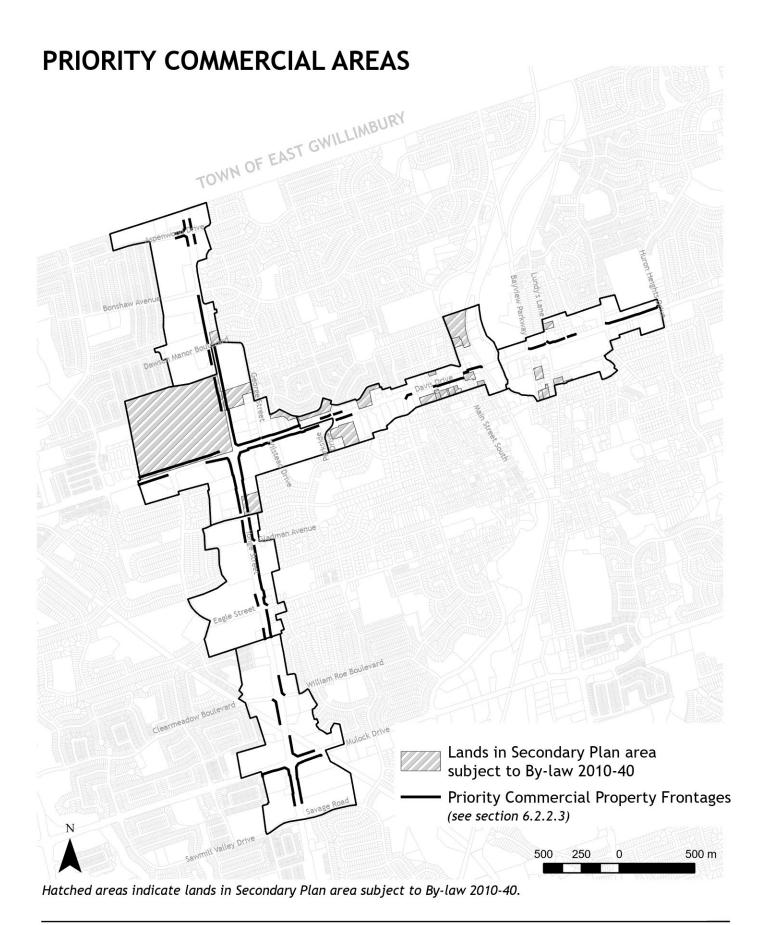

All rights reserved. NOT A PLAN OF SURVEY. 2025. Zoning - Town of Newmarket, 2025. DISCLAIMER: This mapping is based on the POLARIS parcel fabric product compiled using Land Registry System records and recent surveys and control points where available. This mapping is a representation of the earth's surfact and provides estimates of area and distance. This map has been produced for illustrative purposes only. It is not a substitute for a legal survey.



Hatched areas indicate lands in Secondary Plan area subject to By-law 2010-40.

#### DAVIS DRIVE ZONING MAP





## DAVIS DRIVE HEIGHT MAP



Hatched areas indicate lands in Secondary Plan area subject to By-law 2010-40.



### **DAVIS DRIVE HOLDING ZONES**



Hatched areas indicate lands in Secondary Plan area subject to By-law 2010-40.



#### FLOODPLAIN AND OTHER NATURAL HAZARDS



Hatched areas indicate lands in Secondary Plan area subject to By-law 2010-40.