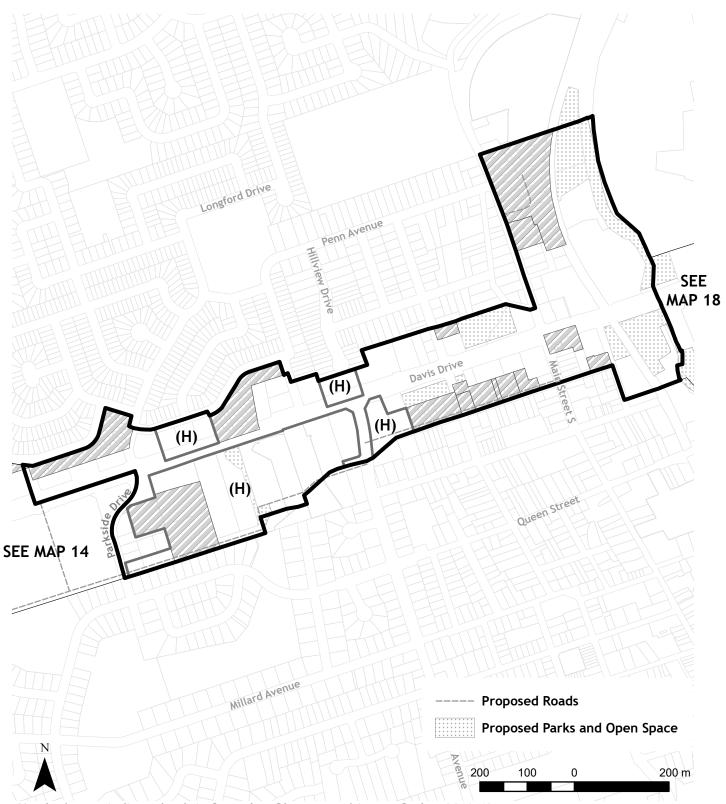

Therefore be it enacted by the Council of the Corporation of the Town of Newmarket as follows:

- 1. That lands subject to this amendment are illustrated on Schedules 1, 2, 3, 4, 5, 6, 7, 8, 9, 10, 11, and 12 attached hereto.
- 2. And that By-law 2010-40 is hereby amended by:
  - a. Deleting from Schedule 'A' the Regional Urban Centre (UC-R) zone as shown on Schedule 1. The lands are no longer subject to Zoning By-law 2010-40.
- 3. And that By-law 2019-06 is hereby amended by:
  - a. Adding to Schedule A Map 5 the Mixed-Use 1 (MU-1) Zone on a portion of the subject land adding the Open Space 1 (OS-1) Zone on a portion of the subject land, as shown on Schedules 2 and 5.
  - b. Deleting from Schedule B Map 11 the maximum permitted height and replacing it with 14-38 metres and 11-26 metres, as shown on Schedules 3 and 7.
  - c. Deleting from Schedule A, Schedule A Map 5, Schedule B, Schedule B Map 11, Schedule C, Schedule C Map 17, Schedule D, Schedule E, and Schedule F the hatching indicating "Lands in Secondary Plan area subject to By-law 2010-40", as shown on Schedules 4 through 12.
  - d. Revising on Schedule C Map 17 the extent of the "Proposed Parks and Open Space", as shown on Schedule 9.
  - 4. That Schedules 1, 2, 3, 4, 5, 6, 7, 8, 9, 10, 11, and 12 attached hereto shall form part of By-law 2025-XX

Hatched areas indicate lands in Secondary Plan area subject to By-law 2010-40.