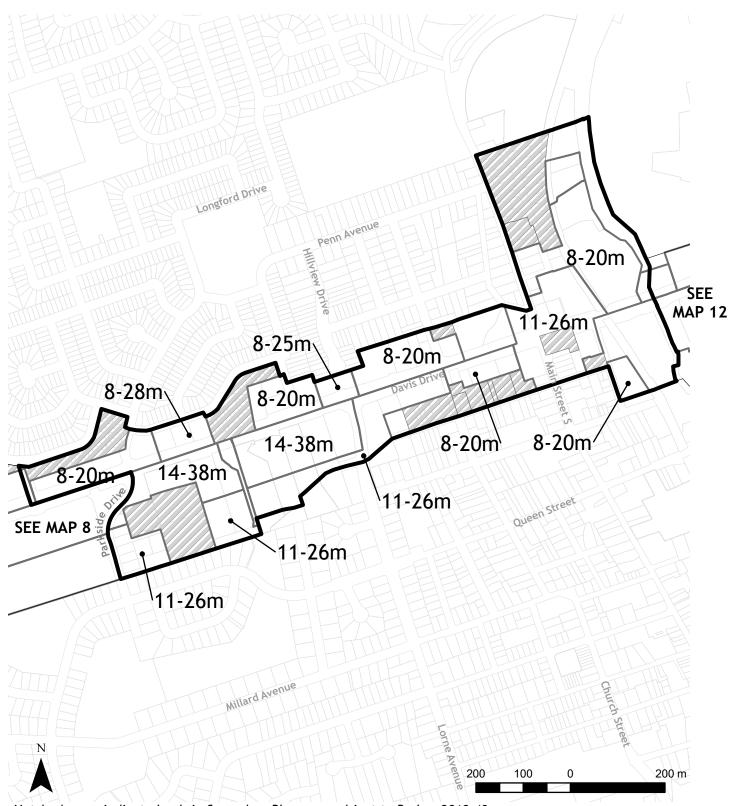

Therefore be it enacted by the Council of the Corporation of the Town of Newmarket as follows:

- 1. That lands subject to this amendment are illustrated on Schedules 1, 2, 3, 4, 5, 6, 7, 8, 9, 10, 11, and 12 attached hereto.
- 2. And that By-law 2010-40 is hereby amended by:
  - a. Deleting from Schedule 'A' the Regional Urban Centre (UC-R) zone as shown on Schedule 1. The lands are no longer subject to Zoning By-law 2010-40.
- 3. And that By-law 2019-06 is hereby amended by:
  - a. Adding to Schedule A Map 5 the Mixed-Use 1 (MU-1) Zone on a portion of the subject land adding the Open Space 1 (OS-1) Zone on a portion of the subject land, as shown on Schedules 2 and 5.
  - b. Deleting from Schedule B Map 11 the maximum permitted height and replacing it with 14-38 metres and 11-26 metres, as shown on Schedules 3 and 7.
  - c. Deleting from Schedule A, Schedule A Map 5, Schedule B, Schedule B Map 11, Schedule C, Schedule C Map 17, Schedule D, Schedule E, and Schedule F the hatching indicating "Lands in Secondary Plan area subject to By-law 2010-40", as shown on Schedules 4 through 12.
  - d. Revising on Schedule C Map 17 the extent of the "Proposed Parks and Open Space", as shown on Schedule 9.
  - 4. That Schedules 1, 2, 3, 4, 5, 6, 7, 8, 9, 10, 11, and 12 attached hereto shall form part of By-law 2025-XX

## DAVIS DRIVE HEIGHT MAP

Hatched areas indicate lands in Secondary Plan area subject to By-law 2010-40.