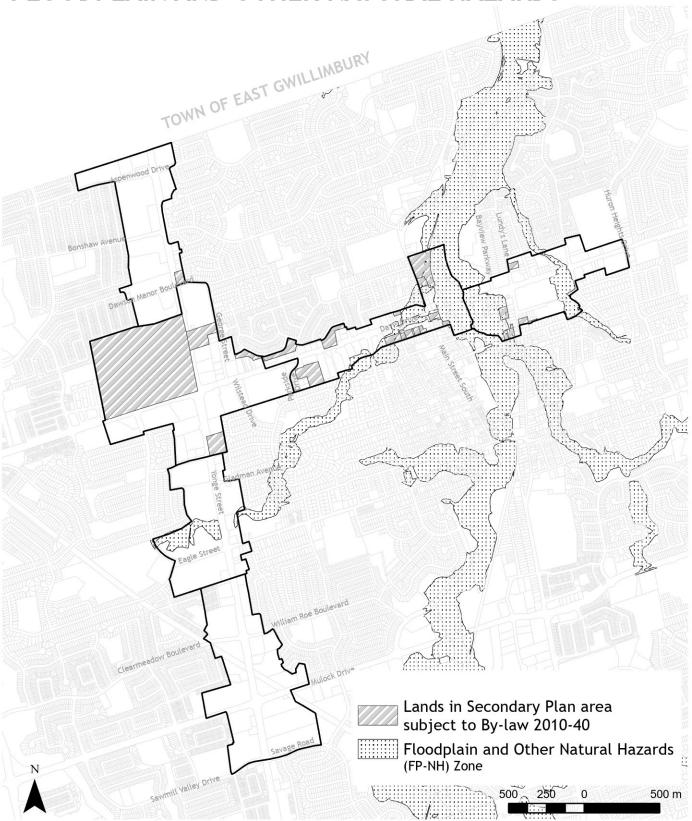

#### FLOODPLAIN AND OTHER NATURAL HAZARDS

Hatched areas indicate lands in Secondary Plan area subject to By-law 2010-40.

Hatched areas indicate lands in Secondary Plan area subject to By-law 2010-40.