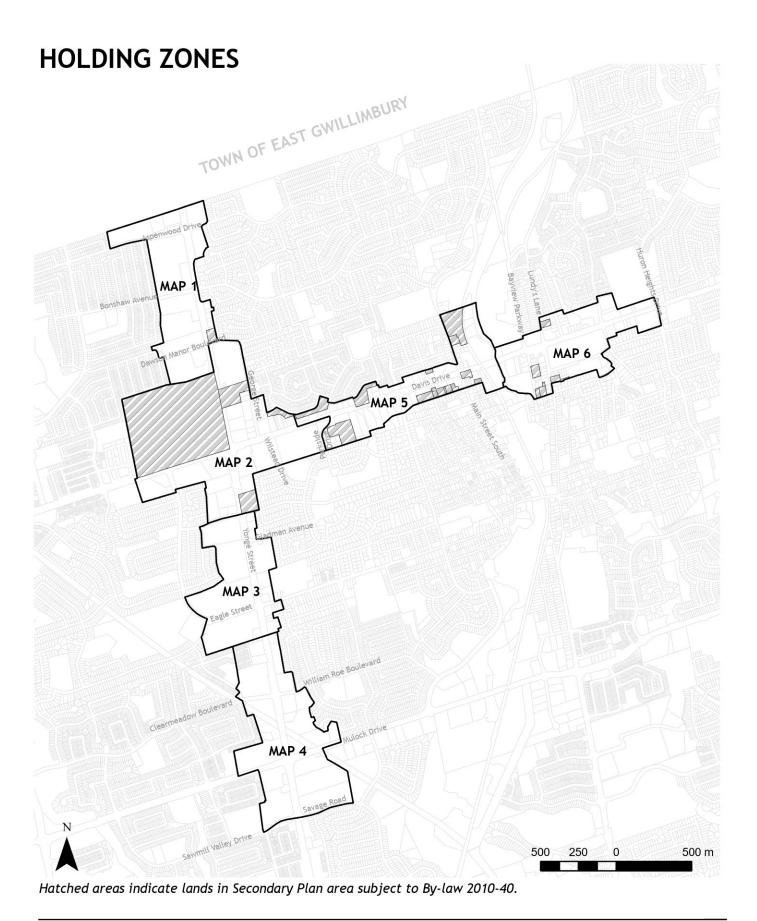

### **DAVIS DRIVE HOLDING ZONES**

Hatched areas indicate lands in Secondary Plan area subject to By-law 2010-40.