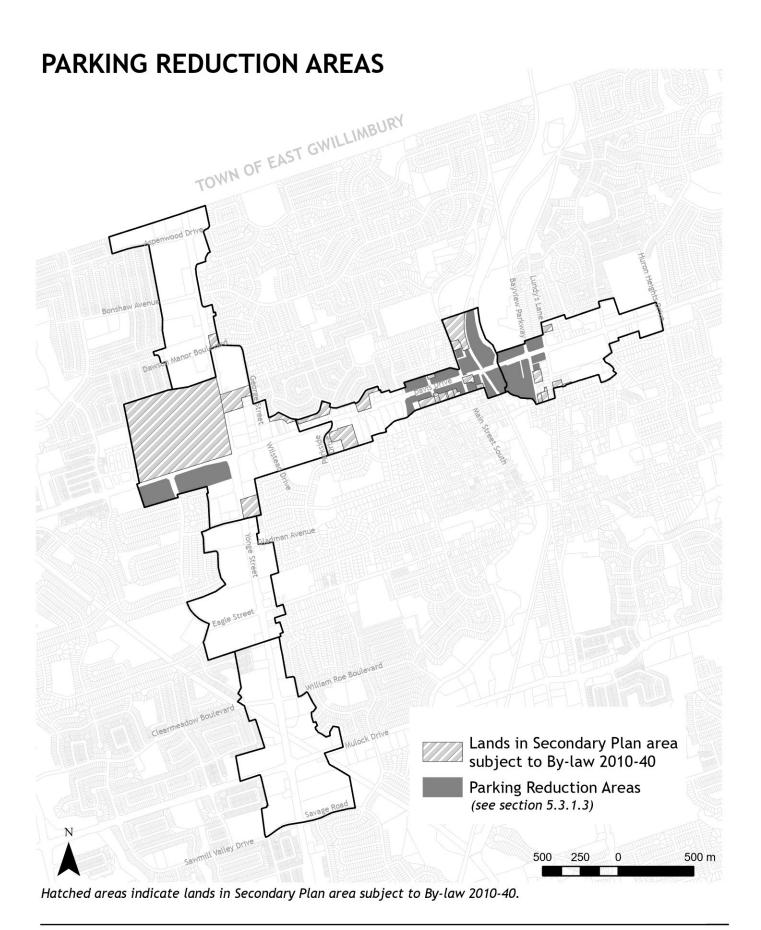

ARIS parcel fabric product compiled using Land Registry System records and recent surveys and control points where available. This mapping is a representation of the earth's surfact and provides estimates of area and distance. This map has been produced for illustrative purposes only. It is not a substitute for a legal survey.



Hatched areas indicate lands in Secondary Plan area subject to By-law 2010-40.

#### DAVIS DRIVE ZONING MAP





## DAVIS DRIVE HEIGHT MAP



Hatched areas indicate lands in Secondary Plan area subject to By-law 2010-40.



### **DAVIS DRIVE HOLDING ZONES**



Hatched areas indicate lands in Secondary Plan area subject to By-law 2010-40.



#### FLOODPLAIN AND OTHER NATURAL HAZARDS



Hatched areas indicate lands in Secondary Plan area subject to By-law 2010-40.