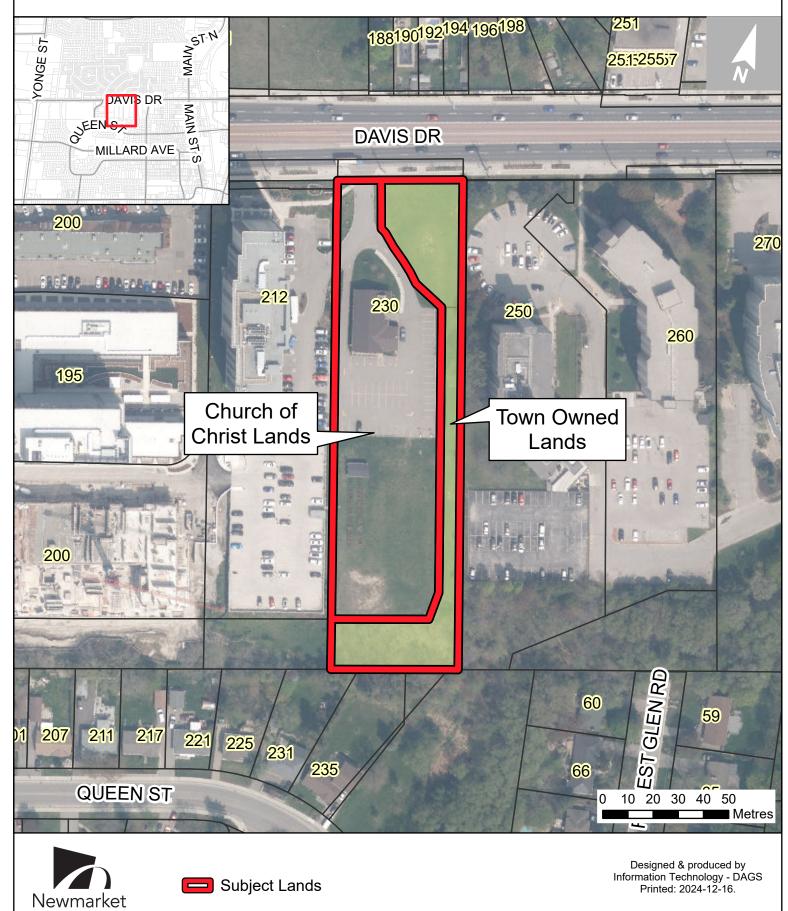

## 230 DAVIS DRIVE

Sources: 2023 Colour Ortho Imagery – First Base Solutions Inc., 2023 Orthophotography: Land Parcel Boundaries - © Teranet Inc. and its suppliers. All rights reserved. NOT A PLAN OF SURVEY. 2024; Roads, Railway, Municipal Boundary © The Regional Municipality of York, 2024; All other data - © Town of Newmarket, 2024, DISCLAIMER: This mapping is based on the POLARIS parcel fabric product compiled using Land Registry System records and recent surveys and control points where available. This mapping is based on the POLARIS parcel reserved. NOT A PLAN OF SURVEY. 2024; Roads, Railway, Municipal Boundary © The Regional mapping is based on the POLARIS parcel fabric product compiled using Land Registry System records and recent surveys and control points where available. This mapping is a representation of the earth's surface and provides estimates of area and distance. It is not a substitute for a legal survey.