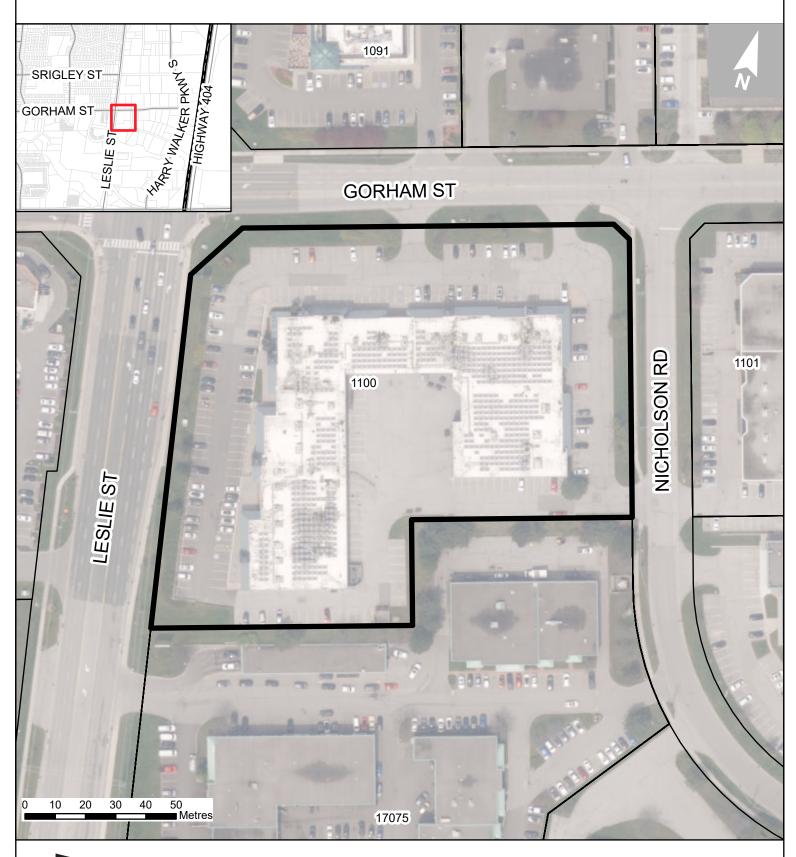

## 1100 Gorham St

Automatically Generated by Staff Online GIS Printed: 2025-03-07.

Roads, Railway, Municipal Boundary - Data, Analytics and Visualization Services Branch, Corporate Services, The Regional Municipality of York, 2025. All other data - © Town of Newmarket, 2025. Land Parcel Boundaries - © Teranet Inc. and its suppliers, All rights reserved. NOTA PLAN OF SURVEY. 2025. DISCLAIMER: This mapping is a based on the POLARIS parcel fabric product compiled using Land Registry System records and recent surveys and control points where available. This mapping is a representation of the earth's surface and provides estimates of area and distance. It is not a substitute for a legal survey.