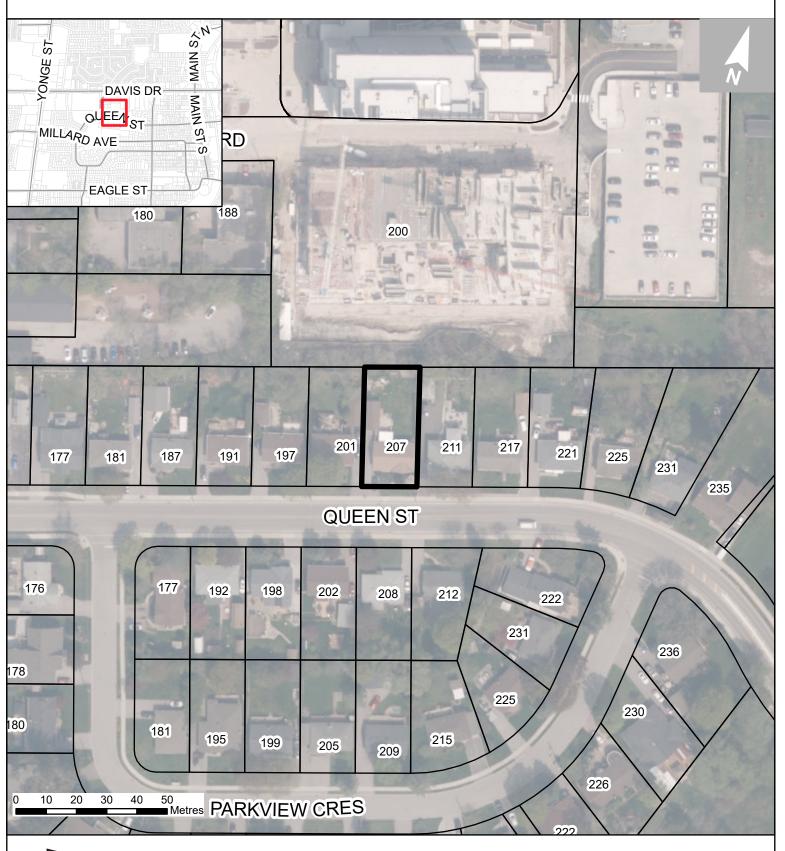

## 207 Queen Street

Automatically Generated by Staff Online GIS Printed: 2025-02-28.

Roads, Railway, Municipal Boundary - Data, Analytics and Visualization Services Branch, Corporate Services, The Regional Municipality of York, 2025. All other data - © Town of Newmarket, 2025. Land Parcel Boundaries - © Teranet Inc. and its suppliers, All rights reserved. NOTA PLAN OF SURVEY. 2025. DISCLAIMER: This mapping is a product compiled using Land Registry System records and recent surveys and control points where available. This mapping is a representation of the earth's surface and provides estimates of area and distance. It is not a substitute for a legal survey.