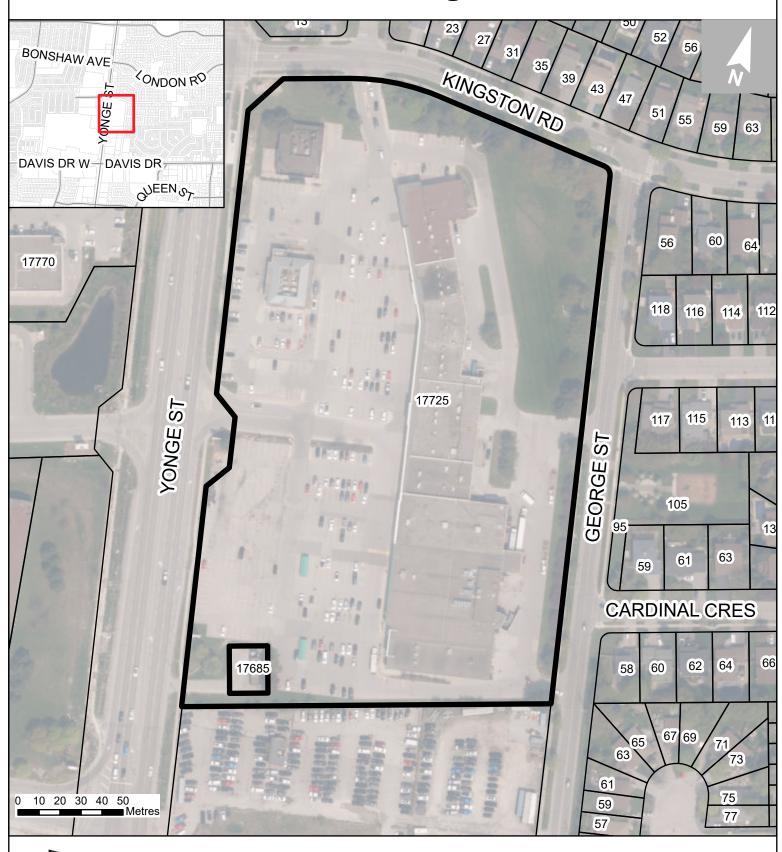

## **17725 Yonge St**

Automatically Generated by Staff Online GIS Printed: 2025-01-08.

Roads, Railway, Municipal Boundary - Data, Analytics and Visualization Services Branch, Corporate Services, The Regional Municipality of York, 2025. All other data - © Town of Newmarket, 2025. Land Parcel Boundaries - © Teranet Inc. and its suppliers, All rights reserved. NOTA PLAN OF SURVEY. 2025. DISCLAIMER: This mapping is a product compiled using Land Registry System records and recent surveys and control points where available. This mapping is a representation of the earth's surface and provides estimates of area and distance. It is not a substitute for a legal survey.