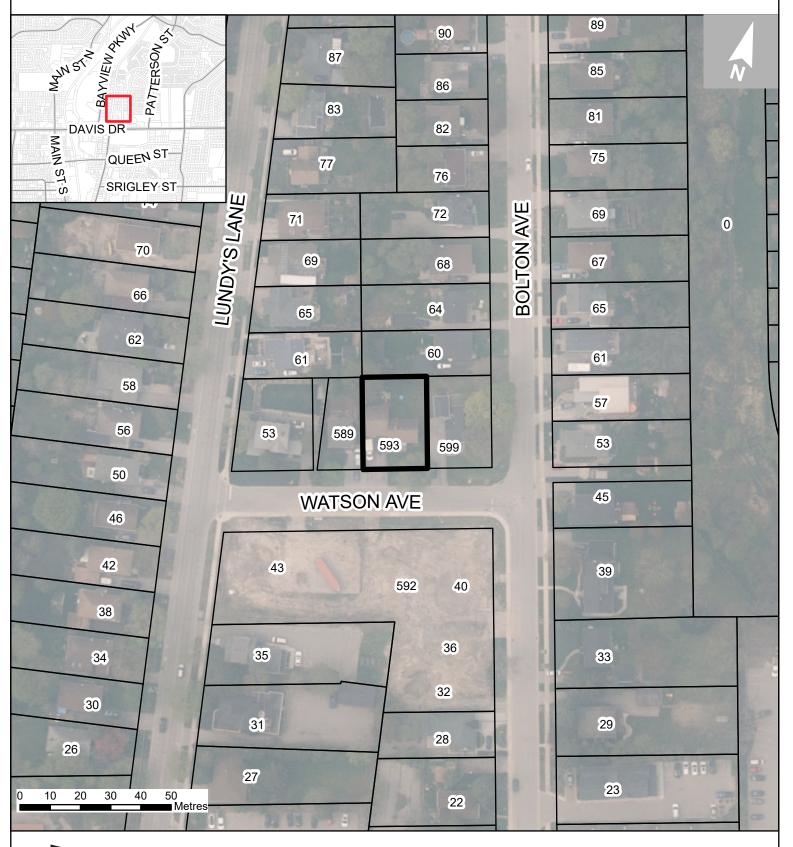

## **593 Watson Avenue**

Automatically Generated by Staff Online GIS Printed: 2024-11-21.

Roads, Railway, Municipal Boundary - Data, Analytics and Visualization Services Branch, Corporate Services, The Regional Municipality of York, 2024. All other data - © Town of Newmarket, 2024. Land Parcel Boundaries - © Teranet Inc. and its suppliers, All rights reserved. NOTA PLAN OF SURVEY. 2024. DISCLAIMER: This mapping is a product compiled using Land Registry System records and recent surveys and control points where available. This mapping is a representation of the earth's surface and provides estimates of area and distance. It is not a substitute for a legal survey.