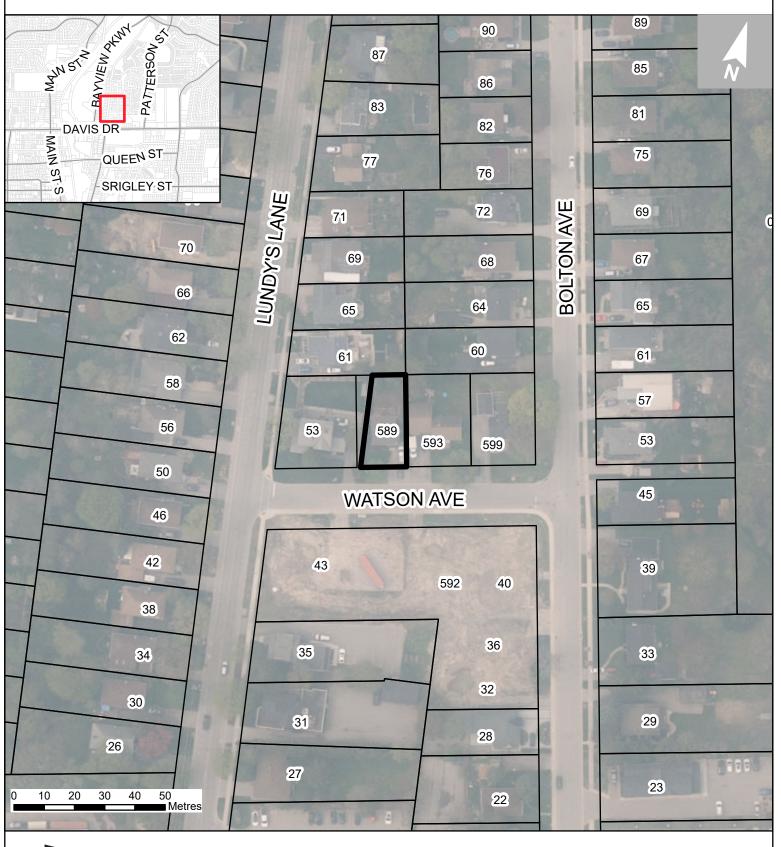

## **589 Watson Avenue**

Automatically Generated by Staff Online GIS Printed: 2024-11-21.

Roads, Railway, Municipal Boundary - Data, Analytics and Visualization Services Branch, Corporate Services, The Regional Municipality of York, 2024. All other data - © Town of Newmarket, 2024. Land Parcel Boundaries - © Teranet Inc. and its suppliers, All rights reserved. NOTA PLAN OF SURVEY. 2024. DISCLAIMER: This mapping is a product compiled using Land Registry System records and recent surveys and control points where available. This mapping is a representation of the earth's surface and provides estimates of area and distance. It is not a substitute for a legal survey.