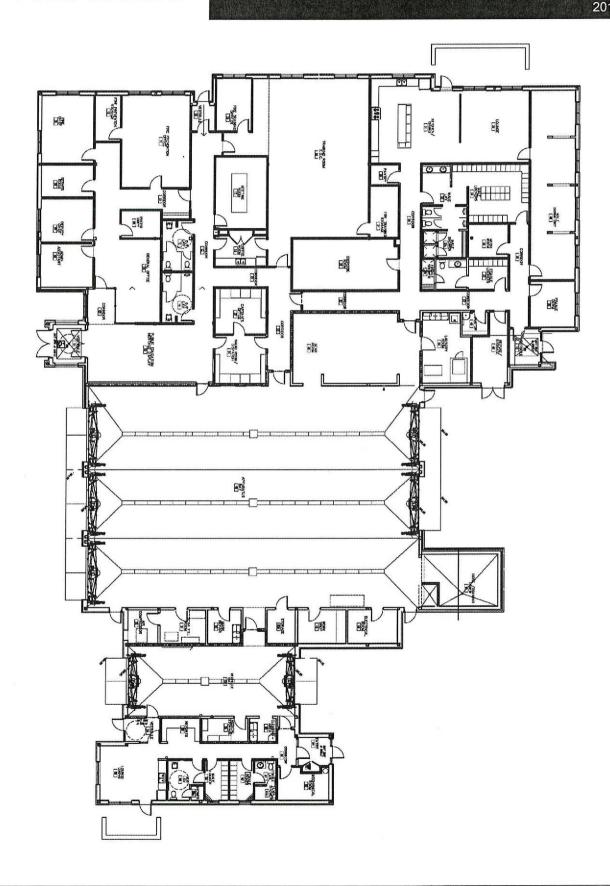

While the Headquarters Station is not specifically planned, we have allocated the required space to the shape which we have shown on the Site Plan. The allocation of the various elements are illustrated on Drawing P2 – Floor Plan & Massing. The Plan Areas are based on the Preliminary Programme.