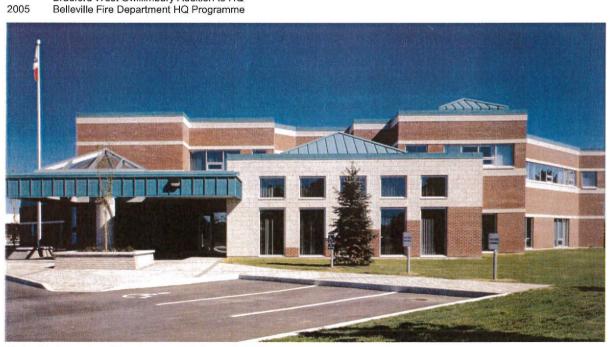

Sheets for Fire Stations recently completed in Aurora, Markham, Richmond Hill, Whitchurch-Stouffville and our most recent Station in Oshawa. Our approach to the Proposed Headquarters Station in Aurora is based on a facility which would be comparable in quality to these examples.