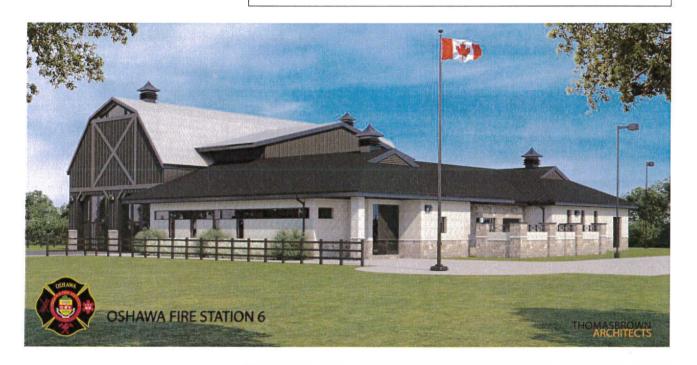

Sheets for Fire Stations recently completed in Aurora, Markham, Richmond Hill, Whitchurch-Stouffville and our most recent Station in Oshawa. Our approach to the Proposed Headquarters Station in Aurora is based on a facility which would be comparable in quality to these examples.