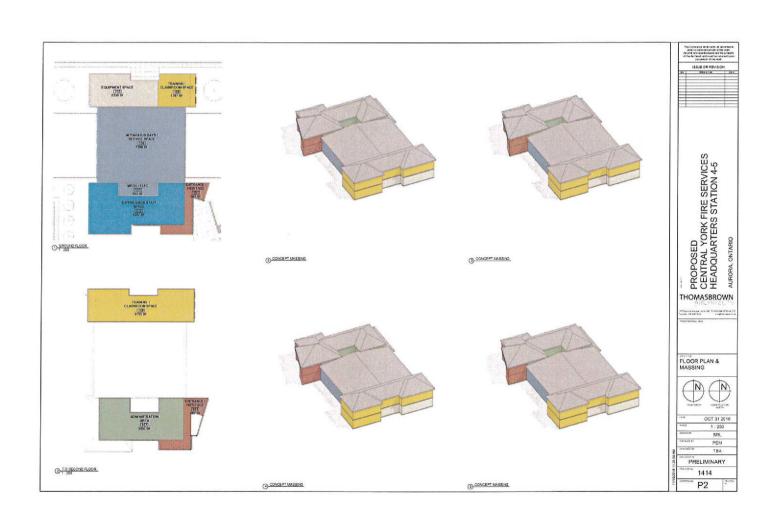

While the Headquarters Station is not specifically planned, we have allocated the required space to the shape which we have shown on the Site Plan. The allocation of the various elements are illustrated on Drawing P2 – Floor Plan & Massing. The Plan Areas are based on the Preliminary Programme.