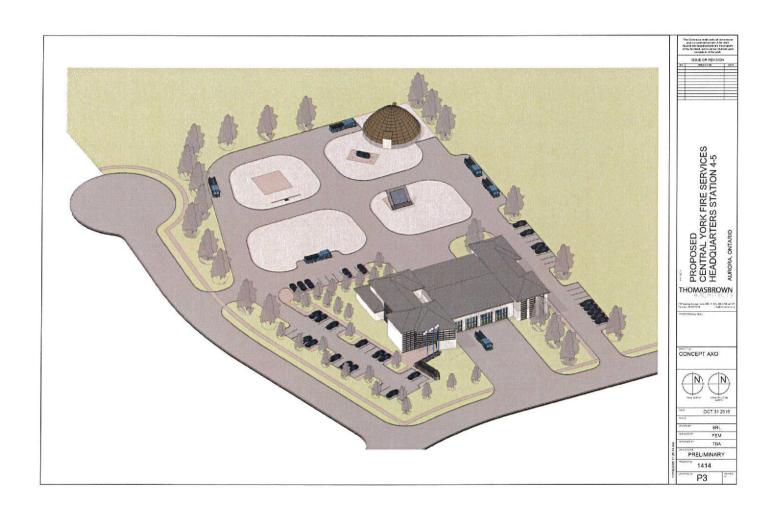

Drawing P3 provides an overall Aerial View of the Site with the Building shape and size and the Exterior Training Facilities illustrated.

Finally, we have prepared an "Artists Sketch" of the Headquarters Station as seen from the corner of Isaacson Crescent and Earl Stewart Drive.