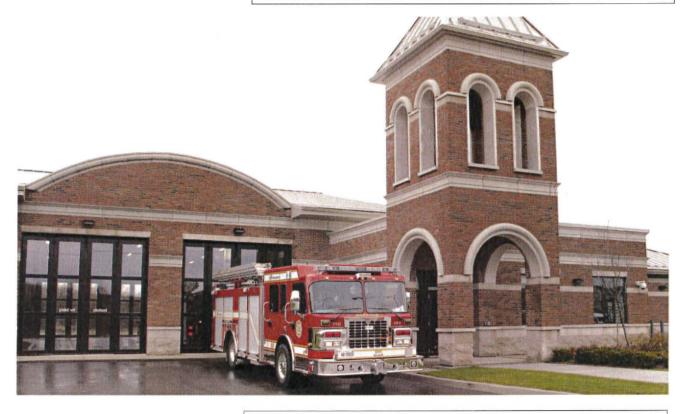

Sheets for Fire Stations recently completed in Aurora, Markham, Richmond Hill, Whitchurch-Stouffville and our most recent Station in Oshawa. Our approach to the Proposed Headquarters Station in Aurora is based on a facility which would be comparable in quality to these examples.