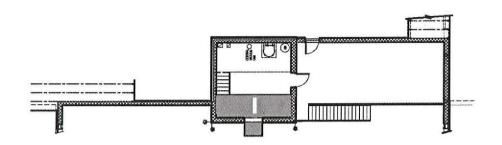

While the Headquarters Station is not specifically planned, we have allocated the required space to the shape which we have shown on the Site Plan. The allocation of the various elements are illustrated on Drawing P2 – Floor Plan & Massing. The Plan Areas are based on the Preliminary Programme.