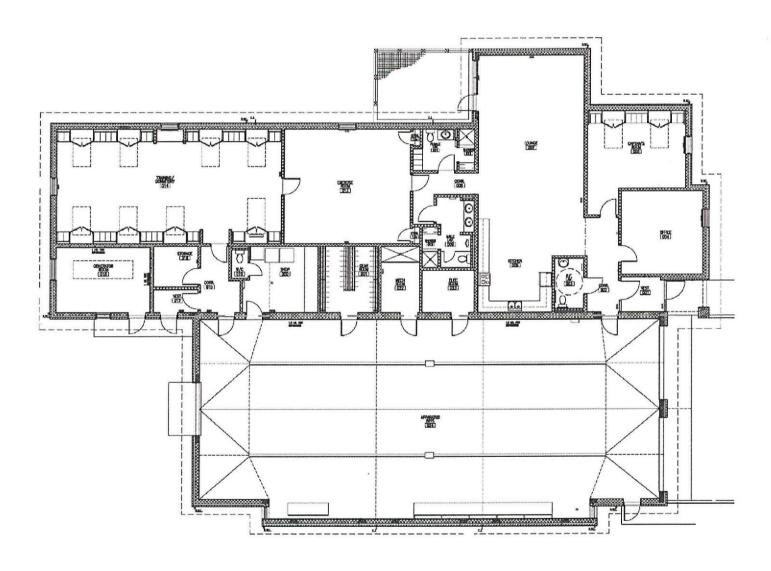

These elements are broken down into room sizes in the Preliminary Programme attached to this report.

Using the Programme, we have developed a Cost Estimate based on the projected overall Station size and the historical costs for projects of similar quality. Based on our experience with similar facilities, we have also included projected costs for the development of the Training Facilities.

While the Headquarters Station is not specifically planned, we have allocated the required space to the shape which we have shown on the Site Plan. The allocation of the various elements are illustrated on Drawing P2 – Floor Plan & Massing. The Plan Areas are based on the Preliminary Programme.