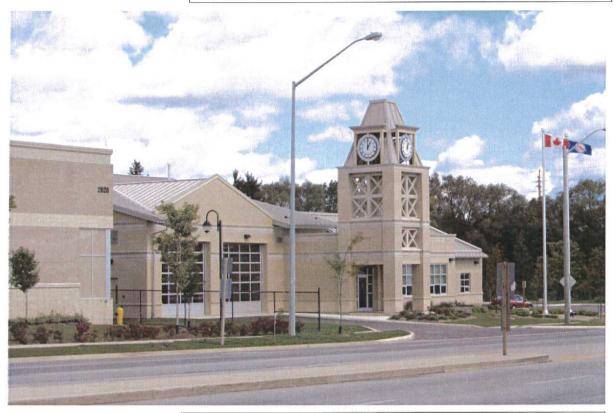

Thomas Brown Architects have gained an unusual expertise in the Design and Construction Administration of Fire Stations over the past 40 years having completed over 100 such projects. We have attached for reference a copy of our complete experience in Fire and EMS projects and we have attached copies of Fact

Sheets for Fire Stations recently completed in Aurora, Markham, Richmond Hill, Whitchurch-Stouffville and our most recent Station in Oshawa. Our approach to the Proposed Headquarters Station in Aurora is based on a facility which would be comparable in quality to these examples.