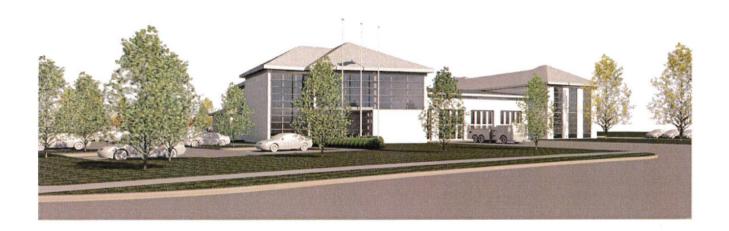

Drawing P3 provides an overall Aerial View of the Site with the Building shape and size and the Exterior Training Facilities illustrated.

Finally, we have prepared an "Artists Sketch" of the Headquarters Station as seen from the corner of Isaacson Crescent and Earl Stewart Drive.