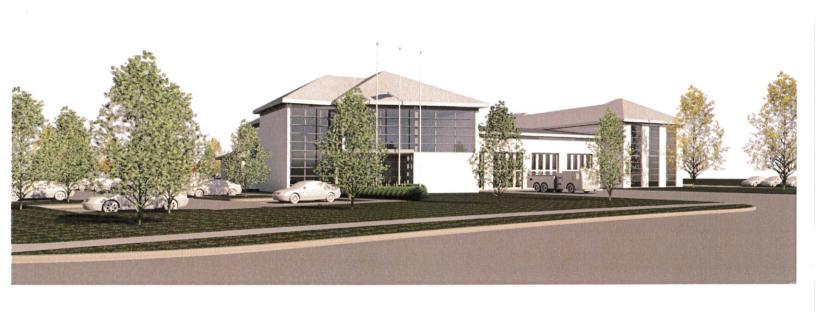

Drawing P3 provides an overall Aerial View of the Site with the Building shape and size and the Exterior Training Facilities illustrated.

Finally, we have prepared an "Artists Sketch" of the Headquarters Station as seen from the corner of Isaacson Crescent and Earl Stewart Drive.