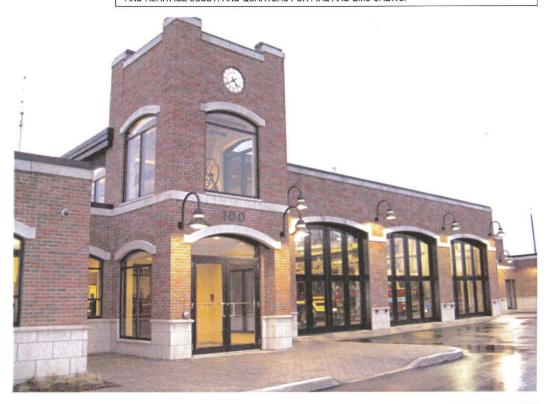

Sheets for Fire Stations recently completed in Aurora, Markham, Richmond Hill, Whitchurch-Stouffville and our most recent Station in Oshawa. Our approach to the Proposed Headquarters Station in Aurora is based on a facility which would be comparable in quality to these examples.