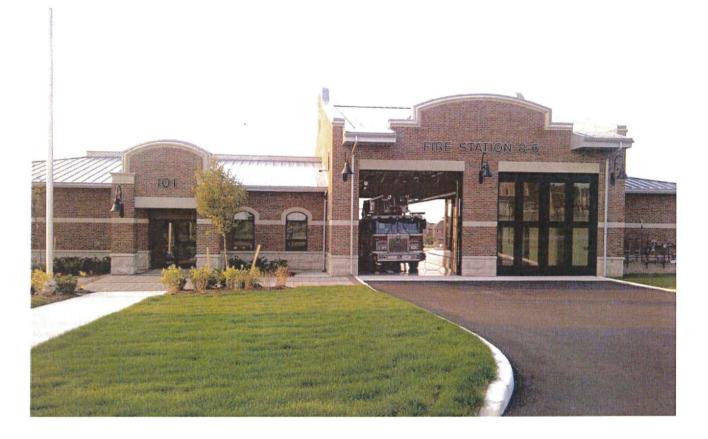

Sheets for Fire Stations recently completed in Aurora, Markham, Richmond Hill, Whitchurch-Stouffville and our most recent Station in Oshawa. Our approach to the Proposed Headquarters Station in Aurora is based on a facility which would be comparable in quality to these examples.