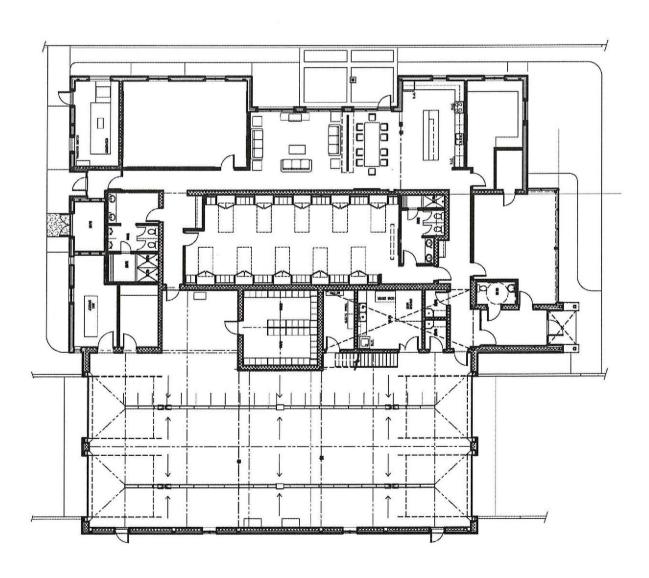

While the Headquarters Station is not specifically planned, we have allocated the required space to the shape which we have shown on the Site Plan. The allocation of the various elements are illustrated on Drawing P2 – Floor Plan & Massing. The Plan Areas are based on the Preliminary Programme.