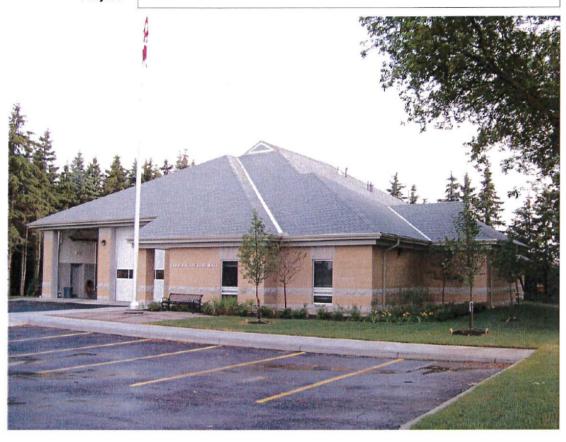

Thomas Brown Architects have gained an unusual expertise in the Design and Construction Administration of Fire Stations over the past 40 years having completed over 100 such projects. We have attached for reference a copy of our complete experience in Fire and EMS projects and we have attached copies of Fact

Sheets for Fire Stations recently completed in Aurora, Markham, Richmond Hill, Whitchurch-Stouffville and our most recent Station in Oshawa. Our approach to the Proposed Headquarters Station in Aurora is based on a facility which would be comparable in quality to these examples.