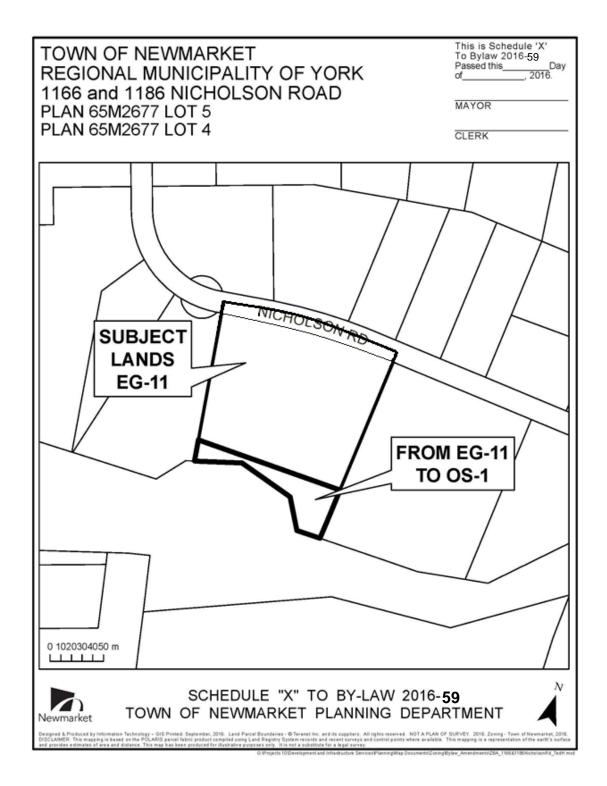

THEREFORE BE IT ENACTED by the Municipal Council of the Corporation of the Town of Newmarket as follows:

THAT By-law Number 2010-40 be is hereby further amended by:

- Deleting from Schedule "A', the General Employment Exception 11 (EG-11)
  Zone on 1166 and 1186 Nicholson Road on all lands within 30 metres from
  the stable top-of-bank of the subject lands in the area under the jurisdiction of
  the Lake Simcoe Region Conservation Authority and substituting therefore
  Open Space Zone (OS-1) as shown more particularly on Schedule "A'
  attached hereto, and forming part of this By-law.
- 2. Adding the following regulations relating to the Mixed Employment Exception 11 (EG-11) Zone on 1166 and 1186 Nicholson Road to Section 8.1.1 List of Exceptions:

| Exce | eption<br>1                                                                                                                                                                                                                                                           | <b>Zoning</b><br>EG-11 | <b>Map</b><br>15      | <b>By-Law Reference</b><br>2016-59                                                       | File Reference<br>D14-NP-16-03 |  |  |  |  |
|------|-----------------------------------------------------------------------------------------------------------------------------------------------------------------------------------------------------------------------------------------------------------------------|------------------------|-----------------------|------------------------------------------------------------------------------------------|--------------------------------|--|--|--|--|
| i)   | i) Location: 1166 and 1186 Nicholson Road                                                                                                                                                                                                                             |                        |                       |                                                                                          |                                |  |  |  |  |
| ii)  | Deve                                                                                                                                                                                                                                                                  | lopment standard       | ls:                   |                                                                                          |                                |  |  |  |  |
|      | a. Setback – A minimum 12.0 m rear yard shall be required, except<br>that no buildings shall be located closer to or nearer than 30 m from<br>the top of bank of Bogart Creek or such lesser setback as approved<br>by the Lake Simcoe Region Conservation Authority. |                        |                       |                                                                                          |                                |  |  |  |  |
|      | b.                                                                                                                                                                                                                                                                    | surface is perm        | itted in the erosiona | r greater certainty, online area zoned EG-11 on<br>al setback. No structure<br>ermitted. | these lands that lie           |  |  |  |  |
| iii) | Perm                                                                                                                                                                                                                                                                  | itted uses:            |                       |                                                                                          |                                |  |  |  |  |
|      | a.                                                                                                                                                                                                                                                                    | Accessory Outo         | door store            | age shall also be permitt                                                                | ed. Outdoor storage            |  |  |  |  |