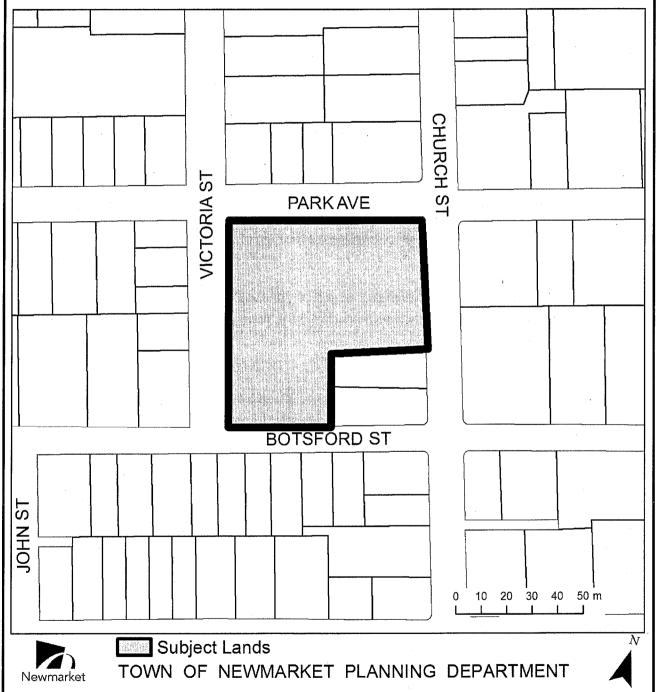

This application is deemed complete under the *Planning Act R.S.O., 1990*. At this time there are no other applications pertaining to the subject land. A map detailing the location of the subject lands is on the reverse of this page.

### LOCATION MAP 400 Park Avenue, 405 and 407 Botsford Street Town of Newmarket

Designed & Produced by Information Technology – GIS Printed: September, 2016. Land Parcel Boundaries - © Terenet Inc. and its suppliers. All rights reserved. NOT A PLAN OF SURVEY. 2015. Zoning - Town of Newmarket, 2016. DISCLAMMER: This mapping is based on the POLARIS parcel fabric product compiled using Land Registery System records and recent surveys and control points where available. This mapping is a representation of the earth's surface and provides estimates of area and distance. This mapping been produced for full stratisty our purposes only. It is not a substitute for a legal survey.