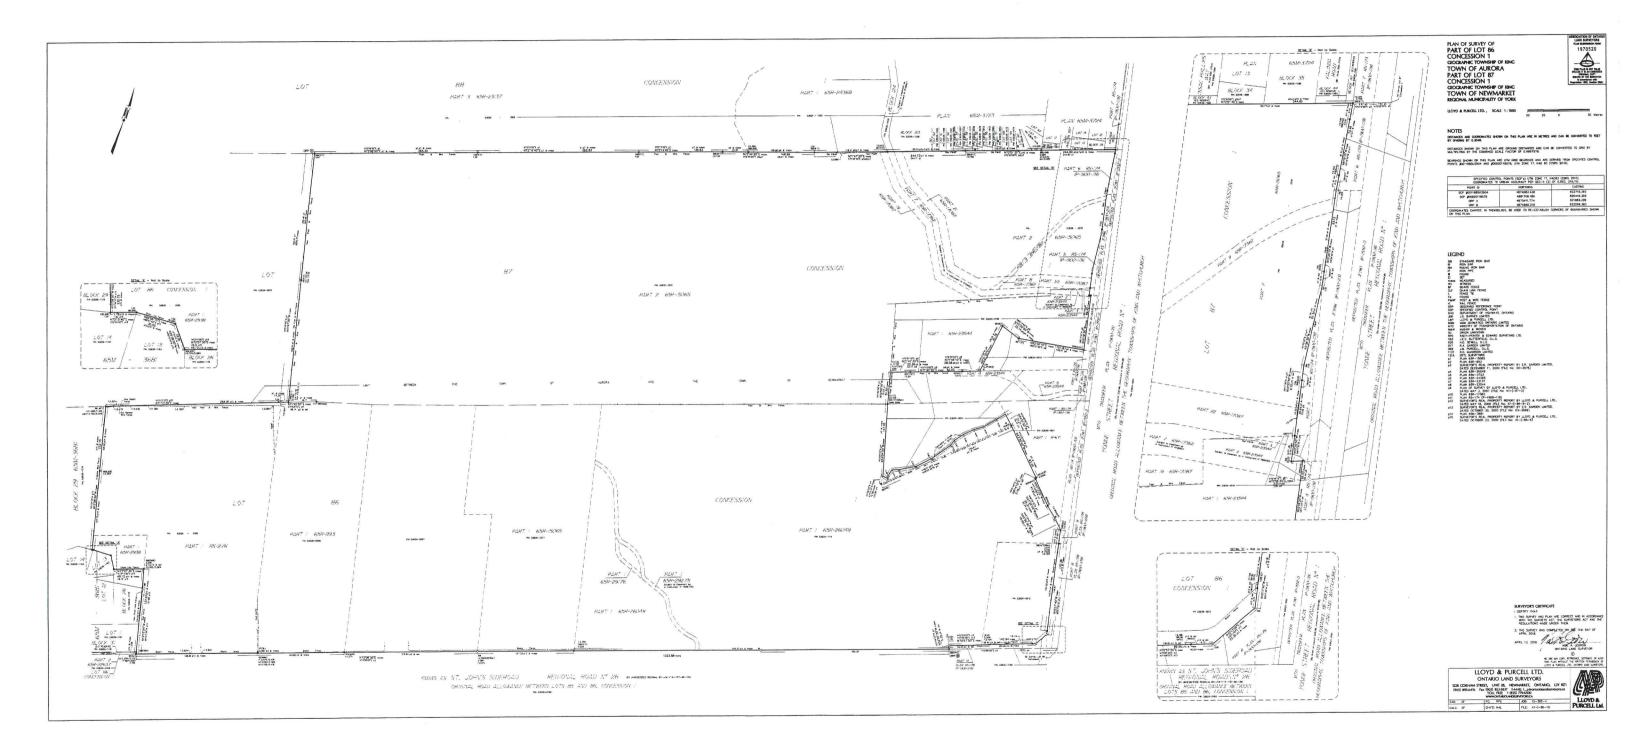

# LOCATION AND DESCRIPTION OF PROPERTY

MUNICIPAL ADDRESS: 16250 Yonge Street, Newmarket, ON

LOT: PT LOT 87 CONCESSION: 1

LOT:

REGISTERED PLAN:

AND/OR PART: REFERENC<u>E PLA</u>N (If relevant): \_\_\_\_

LOT AREA (ha): 5.99 LOT FRONTAGE (m): 328 LOT DEPTH (m): 430