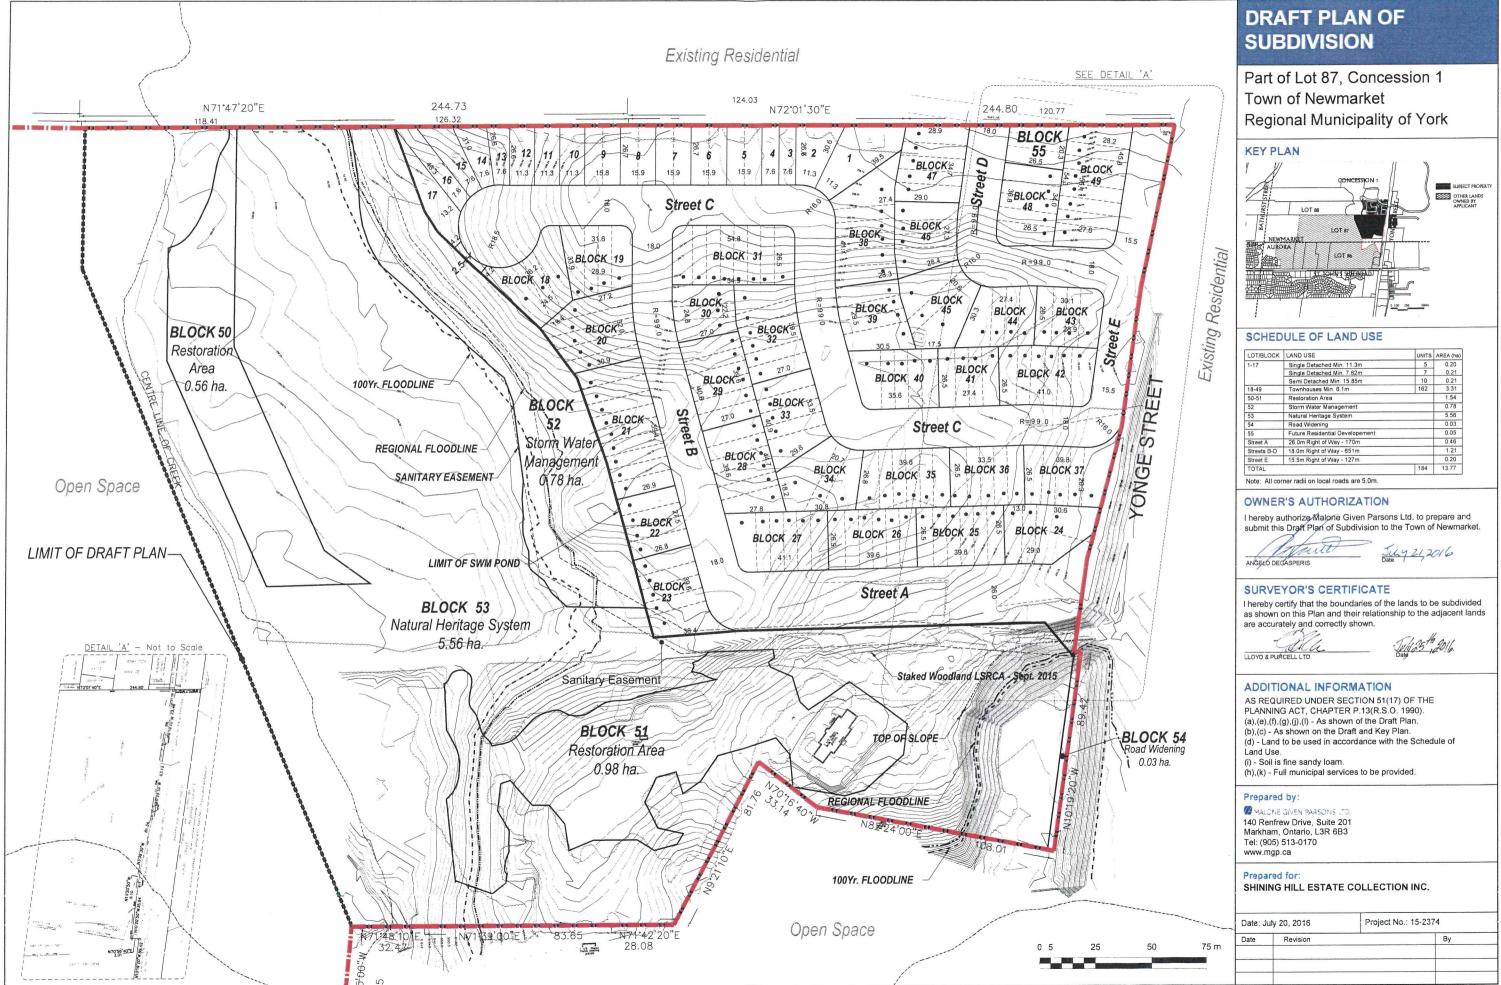

# LOCATION AND DESCRIPTION OF PROPERTY

MUNICIPAL ADDRESS: 16250 Yonge Street, Newmarket, ON

LOT: PT LOT 87 CONCESSION: 1

LOT:

REGISTERED PLAN:

AND/OR PART: REFERENC<u>E PLA</u>N (If relevant): \_\_\_\_

LOT AREA (ha): 5.99 LOT FRONTAGE (m): 328 LOT DEPTH (m): 430

## PROPOSED STRUCTURES: (Give height & floor area)

Low/Medium Density Residential. See attached Draft Plan of Subdivision

DOES THE APPLICANT HAVE AN INTEREST IN ANY ADJACENT LANDS? IF YES, PLEASE DESCRIBE:

## LAND USES

PRESENT USE: Vacant

PROPOSED USE: Residential

PRESENT OFFICIAL PLAN DESIGNATION: Emerging Residential and Natural Heritage System

PROPOSED OFFICIAL PLAN DESIGNATION: (If applicable)

Emerging Residential and Natural Heritage System

PRESENT ZONING BYLAW CLASSIFICATION: Transitional Zone; Environmental Protection Open Space Zone; Floodplain and Other Natural Hazards Zone; Open Space Zone

PROPOSED ZONING BYLAW CLASSIFICATION: (If applicable) Residential Detached Dwelling (R1-X); Residential Semi-Detached Dwelling (R2-X); Residential Multiple Dwellings (Townhome) (R4-X)