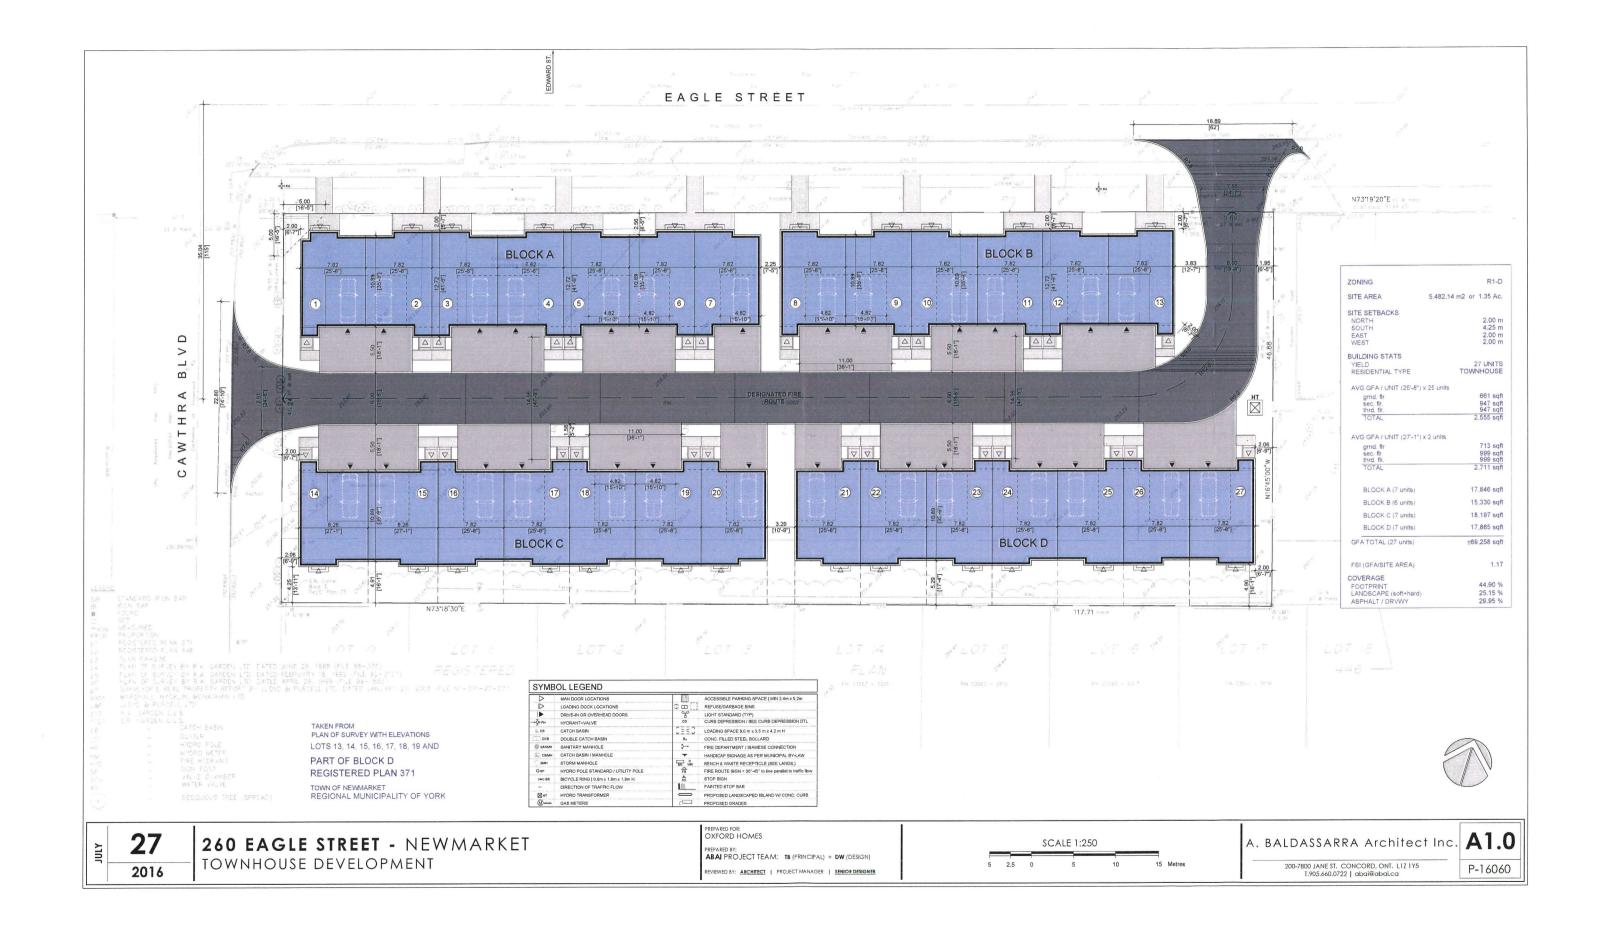

260 Eagle Street Town of Newmarket

711371 Ontario Corp. (Oxford homes) File No.: File No.: D09NP1515, D14NP1515

Please find attached a copy of a revised development plan for the above noted property. The application has been revised from a 6 storey apartment building to a 27 Townhouse condominium development. Please find a copy of the site plan and landscape plan attached.

Kerigan Kelly, Groundswell

Attachments: Site Plan, Landscape Plan

| KEY    | QUANTITY | BOTANICAL NAME                                   | COMMON NAME               | CALIPER    | HEIGHT        | SPREAD | SPACING | CONDITION                  |
|--------|----------|--------------------------------------------------|---------------------------|------------|---------------|--------|---------|----------------------------|
| TREES  |          | <del>*************************************</del> |                           | -20-0-20-0 |               |        |         |                            |
| AC     | 9        | amelanchier canadensis                           | Serviceberry              | 50         |               |        |         | Wire Basket, full branched |
| AS     | 2        | Acer Saccharum Columnare                         | Columnar Sugar Maple      | 60         | -             | -      | -       | Wire Basket, full branched |
| PC     | 6        | pyrus calleryana                                 | Bradford pear             | 50         |               |        |         | Wire Basket, full branched |
| PS     | 3        | prunus serrulata Mt. Fuji                        | Mt. Fuji Flowering Cherry | 50         |               |        |         | Wire Basket, full branched |
| QP     | 3        | quercus palustris                                | Pin Oak                   | 60         |               |        |         | Wire Basket, full branched |
| SR     | 5        | syringa reticulata                               | ivory silk tree           | 50         |               |        |         | Wire Basket, full branched |
| TC     | 4        | Tilia Cordata Greenspire                         | Greenspire Linden         | 70 mm      |               |        |         | Wire Basket, full branched |
| SHRUBS |          |                                                  |                           |            |               |        |         |                            |
| Js     | 24       | Juniperus Sabina                                 | Arcadia Juniper           | 12" pot    | well branched |        | -       | min 3 branches             |
| Rf     | 24       | rosa Firecracker                                 | Firecracker Rose          |            |               | 500mm  |         | potted                     |
| Po     | 8        | physocarpus opulifolius Diabolo                  | Diabolo Ninebark          |            | 600           |        | 101     | potted                     |
| Sb     | 24       | spiraea bumalda Anthony Waterer                  | Anthony Waterer Spirea    |            | 500           |        |         | potted                     |
| Sm     | 12       | Syringa meyeri Palibin                           | Korean Lilac              | 12" pot    | dense form    | 500mm  |         | min 3 branches, 150mm pot  |
| Tm     | 24       | Taxus Media Densiformis                          | Dense Form Yew            | 50 cm ht   | dense form    |        |         | potted                     |
| PERENN | ALS      |                                                  |                           |            |               |        |         |                            |
| hem    | 48       | hemerocallis varieties                           | daylilies                 |            |               |        |         | 100mm pot                  |
| msa    | 40       | miscanthus sinensis Adagio                       | Adagio maiden grass       |            |               |        |         | 200mm pot, specimen        |
| rtr    | 60       | rudbeckia triloba                                | black eyed susan          |            |               |        |         | potted                     |
|        | 60       |                                                  | Indian mass               |            |               |        |         | 100mm not                  |

## **Eagle Street Suites**

260 Eagle Street, Newmarket, ON

LANDSCAPE PLAN

| Drewn By:<br>AS | Job Captain:<br>MI | Project No.: |  |  |
|-----------------|--------------------|--------------|--|--|
| Scale:<br>AS 1  | NOTED              | 1302         |  |  |
| Plot Date: 2016 | 5-08-26            | Sheet No.:   |  |  |
| Current Issue:  | Current Revision:  | - L1         |  |  |