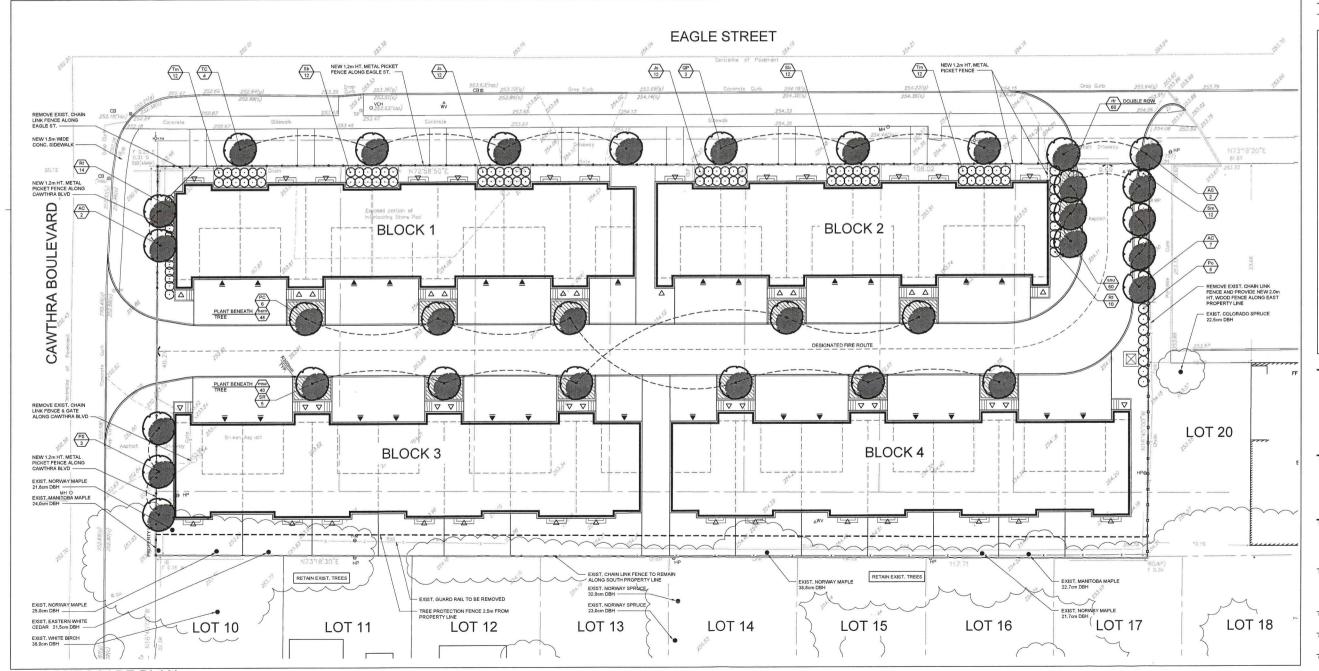

260 Eagle Street Town of Newmarket

711371 Ontario Corp. (Oxford homes) File No.: File No.: D09NP1515, D14NP1515

Please find attached a copy of a revised development plan for the above noted property. The application has been revised from a 6 storey apartment building to a 27 Townhouse condominium development. Please find a copy of the site plan and landscape plan attached.

Kerigan Kelly, Groundswell

Attachments: Site Plan, Landscape Plan

| KEY    | QUANTITY | BOTANICAL NAME                                   | COMMON NAME               | CALIPER    | HEIGHT        | SPREAD | SPACING | CONDITION                  |
|--------|----------|--------------------------------------------------|---------------------------|------------|---------------|--------|---------|----------------------------|
| TREES  |          | <del>*************************************</del> |                           | -20-0-20-0 |               |        |         |                            |
| AC     | 9        | amelanchier canadensis                           | Serviceberry              | 50         |               |        |         | Wire Basket, full branched |
| AS     | 2        | Acer Saccharum Columnare                         | Columnar Sugar Maple      | 60         | -             | -      | -       | Wire Basket, full branched |
| PC     | 6        | pyrus calleryana                                 | Bradford pear             | 50         |               |        |         | Wire Basket, full branched |
| PS     | 3        | prunus serrulata Mt. Fuji                        | Mt. Fuji Flowering Cherry | 50         |               |        |         | Wire Basket, full branched |
| QP     | 3        | quercus palustris                                | Pin Oak                   | 60         |               |        |         | Wire Basket, full branched |
| SR     | 5        | syringa reticulata                               | ivory silk tree           | 50         |               |        |         | Wire Basket, full branched |
| TC     | 4        | Tilia Cordata Greenspire                         | Greenspire Linden         | 70 mm      |               |        |         | Wire Basket, full branched |
| SHRUBS |          |                                                  |                           |            |               |        |         |                            |
| Js     | 24       | Juniperus Sabina                                 | Arcadia Juniper           | 12" pot    | well branched |        | -       | min 3 branches             |
| Rf     | 24       | rosa Firecracker                                 | Firecracker Rose          |            |               | 500mm  |         | potted                     |
| Po     | 8        | physocarpus opulifolius Diabolo                  | Diabolo Ninebark          |            | 600           |        | 101     | potted                     |
| Sb     | 24       | spiraea bumalda Anthony Waterer                  | Anthony Waterer Spirea    |            | 500           |        |         | potted                     |
| Sm     | 12       | Syringa meyeri Palibin                           | Korean Lilac              | 12" pot    | dense form    | 500mm  |         | min 3 branches, 150mm pot  |
| Tm     | 24       | Taxus Media Densiformis                          | Dense Form Yew            | 50 cm ht   | dense form    |        |         | potted                     |
| PERENN | ALS      |                                                  |                           |            |               |        |         |                            |
| hem    | 48       | hemerocallis varieties                           | daylilies                 |            |               |        |         | 100mm pot                  |
| msa    | 40       | miscanthus sinensis Adagio                       | Adagio maiden grass       |            |               |        |         | 200mm pot, specimen        |
| rtr    | 60       | rudbeckia triloba                                | black eyed susan          |            |               |        |         | potted                     |
|        | 60       |                                                  | Indian mass               |            |               |        |         | 100mm not                  |

LANDSCAPE PLAN