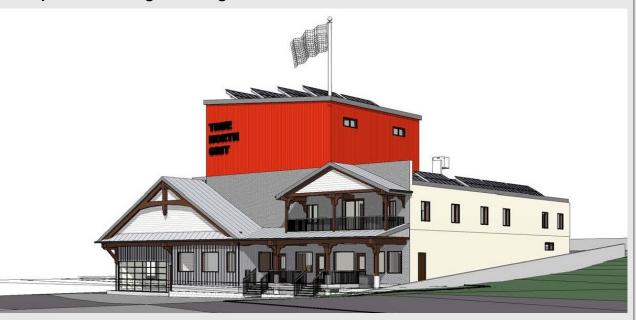

# NORTH / FRONT ELEVATION

#### METAL PANEL CLADDING -AGWAY METALS INC.

HV-12

COLOUR: QC28273 BONE WHITE

METAL PANEL CLADDING -AGWAY METALS INC. HV-12 COLOUR: QC28314 DEEP GREY

METAL PANEL CLADDING -AGWAY METALS INC. HF-12 COLOUR: CHERRY WOODGRAIN

EXISTING BRICK VENEER WALL TO BE MATCHED WITH SAME COLOUR OF NEW METAL PANEL