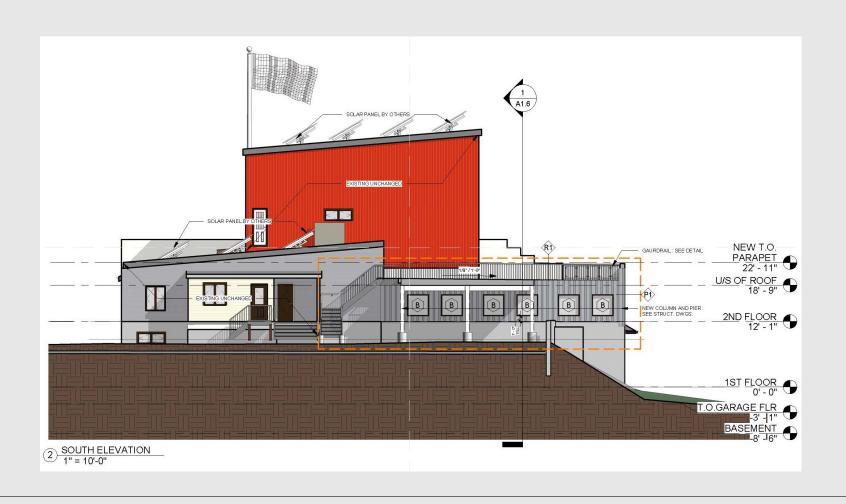

|                           |                 |  |



# **Existing – Proposed**

- Existing Total Lot Area: 2377.765 m2 = 0.2377 hectares (0.587 acres)
- Existing Number of Buildings: 1
- Existing Number of Storeys: 2
- Existing Gross Floor Area: 1,171.12 square metres (12,605.83 square feet)



**EXISTING BUILDING** 

- Proposed Total Lot Area: 2377.765 m2 = 0.2377 hectares (0.587 acres)
- Proposed Number of Buildings: 1
- Proposed Number of Storeys: 2
- Proposed Gross Floor Area: 1,171.12 square metres (12,605.83 square feet)
- Proposed Building Coverage: 33.28%



BUILDING AFTER PROPOSED
ALTERATION

### **Demolition**







### Area of Work



**BASEMENT** 



**FIRST FLOOR** 

### Area of Work



SECOND FLOOR



# NORTH / FRONT ELEVATION



#### SOUTH ELEVATION



## EAST ELEVATION



#### WEST ELEVATION



#### METAL PANEL CLADDING -AGWAY METALS INC.

HV-12

COLOUR: QC28273 BONE WHITE







METAL PANEL CLADDING -AGWAY METALS INC. HV-12 COLOUR: QC28314 DEEP GREY

METAL PANEL CLADDING -AGWAY METALS INC. HF-12 COLOUR: CHERRY WOODGRAIN



EXISTING BRICK VENEER WALL TO BE MATCHED WITH SAME COLOUR OF NEW METAL PANEL