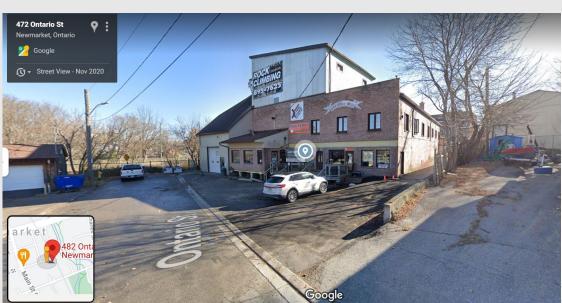

# **Existing – Proposed**

- Existing Total Lot Area: 2377.765 m2 = 0.2377 hectares (0.587 acres)
- Existing Number of Buildings: 1
- Existing Number of Storeys: 2
- Existing Gross Floor Area: 1,171.12 square metres (12,605.83 square feet)

**EXISTING BUILDING** 

- Proposed Total Lot Area: 2377.765 m2 = 0.2377 hectares (0.587 acres)
- Proposed Number of Buildings: 1
- Proposed Number of Storeys: 2
- Proposed Gross Floor Area: 1,171.12 square metres (12,605.83 square feet)
- Proposed Building Coverage: 33.28%