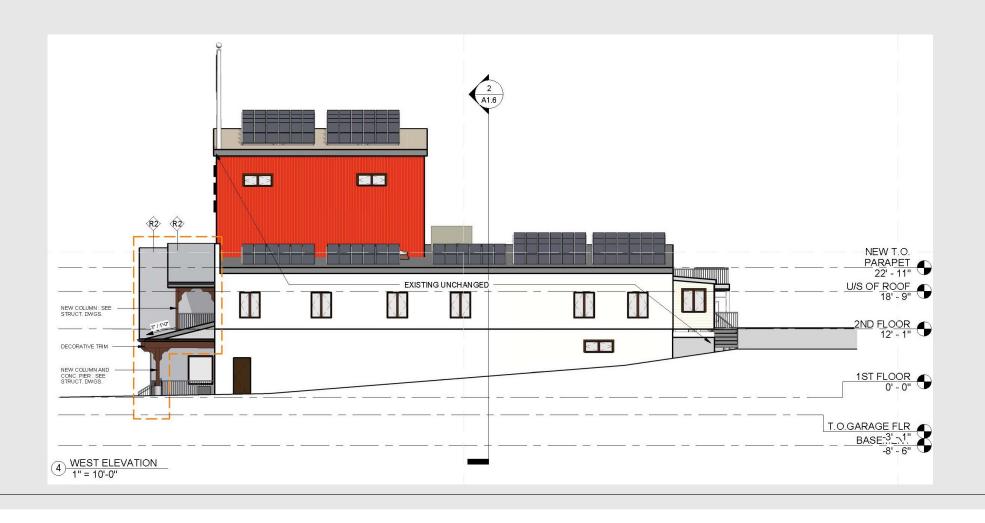

|                 |  |



# **Existing – Proposed**

- Existing Total Lot Area: 2377.765 m2 = 0.2377 hectares (0.587 acres)
- Existing Number of Buildings: 1
- Existing Number of Storeys: 2
- Existing Gross Floor Area: 1,171.12 square metres (12,605.83 square feet)



**EXISTING BUILDING** 

- Proposed Total Lot Area: 2377.765 m2 = 0.2377 hectares (0.587 acres)
- Proposed Number of Buildings: 1
- Proposed Number of Storeys: 2
- Proposed Gross Floor Area: 1,171.12 square metres (12,605.83 square feet)
- Proposed Building Coverage: 33.28%



BUILDING AFTER PROPOSED
ALTERATION

### **Demolition**







### Area of Work



**BASEMENT** 



**FIRST FLOOR** 

### Area of Work



SECOND FLOOR



# NORTH / FRONT ELEVATION



#### SOUTH ELEVATION



## EAST ELEVATION



#### WEST ELEVATION



#### METAL PANEL CLADDING -AGWAY METALS INC.

HV-12

COLOUR: QC28273 BONE WHITE







METAL PANEL CLADDING -AGWAY METALS INC. HV-12 COLOUR: QC28314 DEEP GREY

METAL PANEL CLADDING -AGWAY METALS INC. HF-12 COLOUR: CHERRY WOODGRAIN



EXISTING BRICK VENEER WALL TO BE MATCHED WITH SAME COLOUR OF NEW METAL PANEL