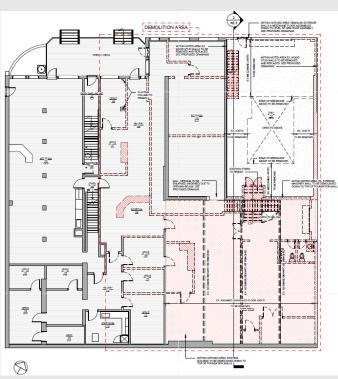

|                                   |                           |                 |  |



# **Existing – Proposed**

- Existing Total Lot Area: 2377.765 m2 = 0.2377 hectares (0.587 acres)
- Existing Number of Buildings: 1
- Existing Number of Storeys: 2
- Existing Gross Floor Area: 1,171.12 square metres (12,605.83 square feet)



**EXISTING BUILDING** 

- Proposed Total Lot Area: 2377.765 m2 = 0.2377 hectares (0.587 acres)
- Proposed Number of Buildings: 1
- Proposed Number of Storeys: 2
- Proposed Gross Floor Area: 1,171.12 square metres (12,605.83 square feet)
- Proposed Building Coverage: 33.28%



BUILDING AFTER PROPOSED
ALTERATION

### **Demolition**







### Area of Work



**BASEMENT** 



**FIRST FLOOR** 

### Area of Work



SECOND FLOOR



# NORTH / FRONT ELEVATION



#### SOUTH ELEVATION



## EAST ELEVATION



#### WEST ELEVATION



#### METAL PANEL CLADDING -AGWAY METALS INC.

HV-12

COLOUR: QC28273 BONE WHITE







METAL PANEL CLADDING -AGWAY METALS INC. HV-12 COLOUR: QC28314 DEEP GREY

METAL PANEL CLADDING -AGWAY METALS INC. HF-12 COLOUR: CHERRY WOODGRAIN



EXISTING BRICK VENEER WALL TO BE MATCHED WITH SAME COLOUR OF NEW METAL PANEL