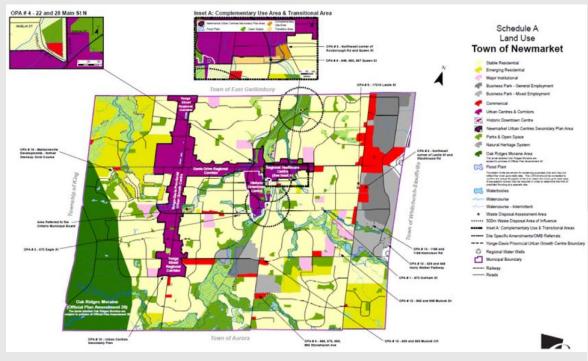

## PROPERTY LOCATION

The property is located within the **Newmarket Urban Centres** Secondary Plan and the **Historic Downtown Centres**, areas where intensification will be directed by Official Plan. (**OPA #10**) It is the Town's intent that the area collectively serve as the **focal areas for employment and population growth** over the next several decades.