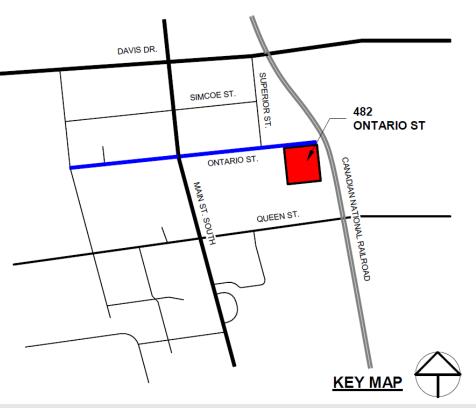

## PROPERTY LOCATION





The property is located within the **Newmarket Urban Centres** Secondary Plan and the **Historic Downtown Centres**, areas where intensification will be directed by Official Plan. (**OPA #10**) It is the Town's intent that the area collectively serve as the **focal areas for employment and population growth** over the next several decades.



Specifically, the property is within **Community Improvement Policy Areas** 



## SITE PLAN



|                                              | SITE STATIS                                                                                                                                                        | TICS                              |                           |                 |  |
|----------------------------------------------|----------