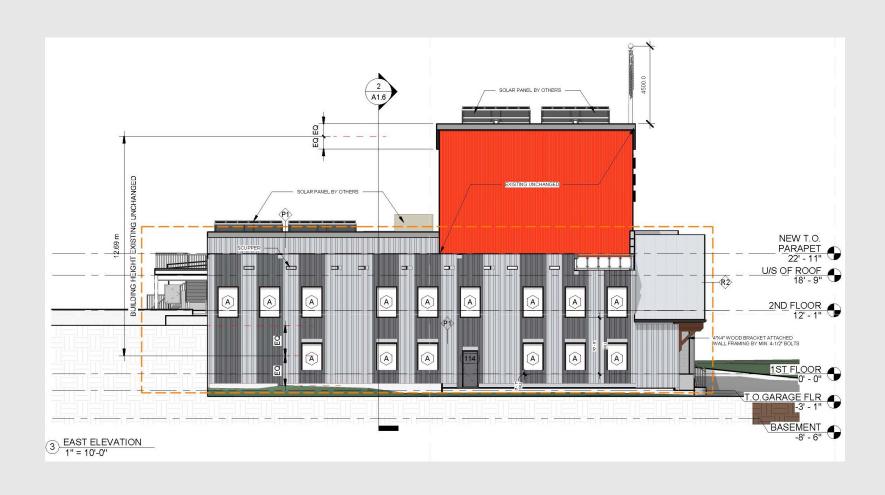

|                           |                 |  |



# **Existing – Proposed**

- Existing Total Lot Area: 2377.765 m2 = 0.2377 hectares (0.587 acres)
- Existing Number of Buildings: 1
- Existing Number of Storeys: 2
- Existing Gross Floor Area: 1,171.12 square metres (12,605.83 square feet)



**EXISTING BUILDING** 

- Proposed Total Lot Area: 2377.765 m2 = 0.2377 hectares (0.587 acres)
- Proposed Number of Buildings: 1
- Proposed Number of Storeys: 2
- Proposed Gross Floor Area: 1,171.12 square metres (12,605.83 square feet)
- Proposed Building Coverage: 33.28%



BUILDING AFTER PROPOSED
ALTERATION

### **Demolition**







### Area of Work



**BASEMENT** 



**FIRST FLOOR** 

### Area of Work



SECOND FLOOR



# NORTH / FRONT ELEVATION



#### SOUTH ELEVATION



## EAST ELEVATION



#### WEST ELEVATION



#### METAL PANEL CLADDING -AGWAY METALS INC.

HV-12

COLOUR: QC28273 BONE WHITE







METAL PANEL CLADDING -AGWAY METALS INC. HV-12 COLOUR: QC28314 DEEP GREY

METAL PANEL CLADDING -AGWAY METALS INC. HF-12 COLOUR: CHERRY WOODGRAIN



EXISTING BRICK VENEER WALL TO BE MATCHED WITH SAME COLOUR OF NEW METAL PANEL