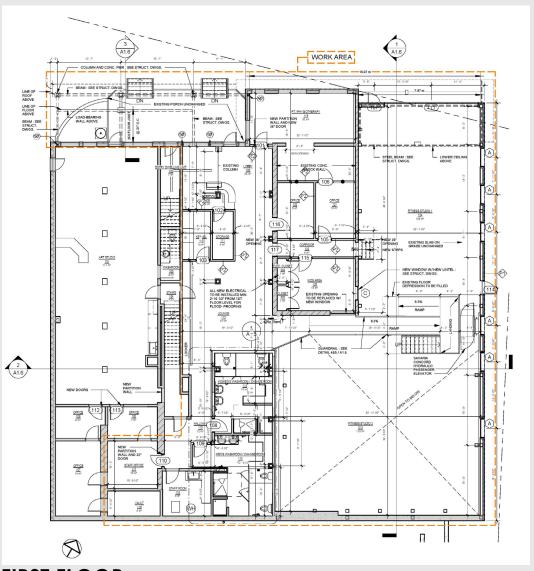

|                                   |                           |                 |  |



# **Existing – Proposed**

- Existing Total Lot Area: 2377.765 m2 = 0.2377 hectares (0.587 acres)
- Existing Number of Buildings: 1
- Existing Number of Storeys: 2
- Existing Gross Floor Area: 1,171.12 square metres (12,605.83 square feet)



**EXISTING BUILDING** 

- Proposed Total Lot Area: 2377.765 m2 = 0.2377 hectares (0.587 acres)
- Proposed Number of Buildings: 1
- Proposed Number of Storeys: 2
- Proposed Gross Floor Area: 1,171.12 square metres (12,605.83 square feet)
- Proposed Building Coverage: 33.28%



BUILDING AFTER PROPOSED
ALTERATION

### **Demolition**







### Area of Work



**BASEMENT** 



**FIRST FLOOR** 

### Area of Work



SECOND FLOOR



# NORTH / FRONT ELEVATION



#### SOUTH ELEVATION



## EAST ELEVATION



#### WEST ELEVATION



#### METAL PANEL CLADDING -AGWAY METALS INC.

HV-12

COLOUR: QC28273 BONE WHITE







METAL PANEL CLADDING -AGWAY METALS INC. HV-12 COLOUR: QC28314 DEEP GREY

METAL PANEL CLADDING -AGWAY METALS INC. HF-12 COLOUR: CHERRY WOODGRAIN



EXISTING BRICK VENEER WALL TO BE MATCHED WITH SAME COLOUR OF NEW METAL PANEL