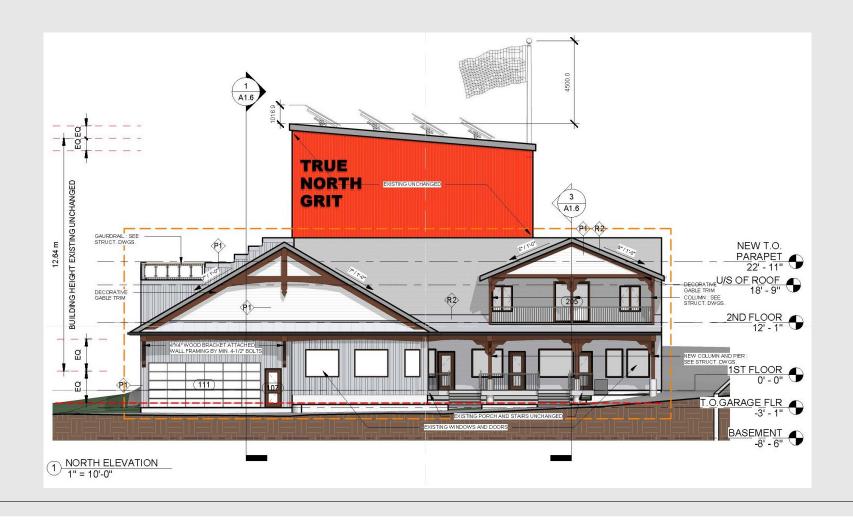

|                                   |                           |                 |  |



# **Existing – Proposed**

- Existing Total Lot Area: 2377.765 m2 = 0.2377 hectares (0.587 acres)
- Existing Number of Buildings: 1
- Existing Number of Storeys: 2
- Existing Gross Floor Area: 1,171.12 square metres (12,605.83 square feet)



**EXISTING BUILDING** 

- Proposed Total Lot Area: 2377.765 m2 = 0.2377 hectares (0.587 acres)
- Proposed Number of Buildings: 1
- Proposed Number of Storeys: 2
- Proposed Gross Floor Area: 1,171.12 square metres (12,605.83 square feet)
- Proposed Building Coverage: 33.28%



BUILDING AFTER PROPOSED
ALTERATION

### **Demolition**







### Area of Work



**BASEMENT** 



**FIRST FLOOR** 

### Area of Work



SECOND FLOOR



# NORTH / FRONT ELEVATION



#### SOUTH ELEVATION



## EAST ELEVATION



#### WEST ELEVATION



#### METAL PANEL CLADDING -AGWAY METALS INC.

HV-12

COLOUR: QC28273 BONE WHITE







METAL PANEL CLADDING -AGWAY METALS INC. HV-12 COLOUR: QC28314 DEEP GREY

METAL PANEL CLADDING -AGWAY METALS INC. HF-12 COLOUR: CHERRY WOODGRAIN



EXISTING BRICK VENEER WALL TO BE MATCHED WITH SAME COLOUR OF NEW METAL PANEL