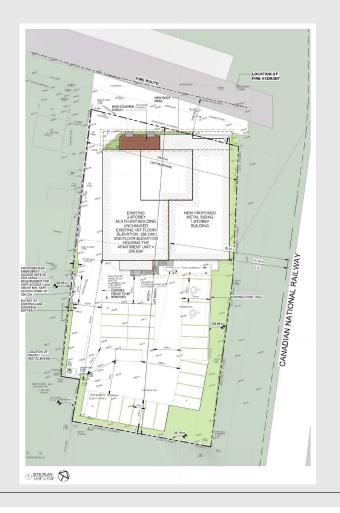

## SITE PLAN

|                                              | SITE STATIS                                                                                                                                                        | TICS                              |                           |                 |  |
|----------------------------------------------|--------------------------------------------------------------------------------------------------------------------------------------------------------------------|-----------------------------------|---------------------------|-----------------|--|
| ZONING<br>LEGAL DESCRIPTION<br>Address       | CS (Service Commercial Zone) / FP (Floodpla<br>FP-NH (Floodplain and Other Natural Hazardr<br>REGISTERED PLAN 222, TOWN OF NEWMAR<br>482 Ontario St. Newmarket, ON | Zone)                             |                           |                 |  |
| Areas                                        | Required                                                                                                                                                           | Proposed / Existing               |                           |                 |  |
| Lot Area                                     | Min. 900.00 m2                                                                                                                                                     | 2377.765 m2                       |                           |                 |  |
| Lot Frontage                                 | 24 m.                                                                                                                                                              |                                   | 34.65 m.                  |                 |  |
| Floor Space Index                            | 1.5 MAX.                                                                                                                                                           | -                                 | 0.49                      |                 |  |
| Lot Coverage                                 | Required                                                                                                                                                           |                                   |                           |                 |  |
|                                              |                                                                                                                                                                    | EXISTING BUILDING AREA / COVERAGE |                           |                 |  |
| Building Coverage                            | 50% MAX.                                                                                                                                                           |                                   |                           | 31.67%          |  |
|                                              |                                                                                                                                                                    | 2nd Entry<br>TOTAL                | 16.57 sq.m.               | 0.70%<br>32.37% |  |
|                                              |                                                                                                                                                                    | IOIAL                             | 769.70 sq.m.              | 32.37%          |  |
|                                              |                                                                                                                                                                    | PROPOSI                           | ED BUILDING AREA / C      | OVERAGE         |  |
|                                              |                                                                                                                                                                    | Building                          | 745.78 sq.m.              | 31.36%          |  |
|                                              |                                                                                                                                                                    | Covered Porch                     | 28.93 sq.m.               | 1.22%           |  |
| 0                                            |                                                                                                                                                                    | 2nd Entry                         | 16.57 sq.m.               | 0.70%           |  |
|                                              |                                                                                                                                                                    | TOTAL                             | 791.28 sq.m.              | 33.28%          |  |
| Landscaped/Paved Area                        | N/A sq.m. MIN                                                                                                                                                      | 1586.49 sq.m. 66.72%              |                           |                 |  |
| Gross Floor Areas                            |                                                                                                                                                                    |                                   |                           |                 |  |
| GIOSS I IOOI AICES                           |                                                                                                                                                                    | New Floo                          | r Area                    | EXISTING        |  |
| 1F - UNIT #1                                 |                                                                                                                                                                    |                                   | sq.m. 175.82              |                 |  |
| 1F - UNIT #2                                 |                                                                                                                                                                    |                                   | sq.m. 562.20              |                 |  |
| 1F - APARMENT                                |                                                                                                                                                                    |                                   | sq.m. 8.13                | sq.m.           |  |
| 2F - APARTMENT                               |                                                                                                                                                                    |                                   | sq.m. 221.53              |                 |  |
| 2F - UNIT #3                                 |                                                                                                                                                                    | 0.00                              | sq.m. 203.45              |                 |  |
|                                              | Total                                                                                                                                                              | 0.00                              | sq.m. 1,171.1             | -               |  |
|                                              |                                                                                                                                                                    | GF                                | RAND TOTAL 1,171          | .12 sq.m.       |  |
| Setbacks                                     | Required                                                                                                                                                           | Pro                               | Proposed Storage Building |                 |  |
| Front Yard                                   | -1.98 m. (EXT.)                                                                                                                                                    |                                   | -1.27 m                   |                 |  |
| East Side Yard                               | 9 m.                                                                                                                                                               |                                   | 1.17 m (EXT.              |                 |  |
| West Side Yard                               | 9 m.                                                                                                                                                               |                                   | 3.96 m (EXT.              |                 |  |
| Rear Yard                                    | 9 m.                                                                                                                                                               |                                   | 27.17 m (EXT.             | )               |  |
| Building Height                              | Required                                                                                                                                                           | Proposed Storage Building         |                           |                 |  |
| Height of Building                           | MAX. 18 m.                                                                                                                                                         |                                   | 12.64 m                   |                 |  |
| Parking                                      | Required                                                                                                                                                           | Existing                          |                           |                 |  |
| Apartment                                    | 1.5 spaces per dwelling unit 1.75<br>0.25 visitor parking                                                                                                          | 24                                |                           |                 |  |
| Personal Service Shop<br>Barrier Free Paking | 1 space per 30 m2 of GFA 31.4<br>Total Spaces (13 to 25) - Type B 2                                                                                                | 2                                 |                           |                 |  |
| Total Spaces                                 | Total required spaces 34                                                                                                                                           | Total Proposed Parking spaces 25  |                           |                 |  |
| No. of Loading Spaces                        |                                                                                                                                                                    |                                   |                           |                 |  |
|                                              |                                                                                                                                                                    |                                   |                           |                 |  |

# **Existing – Proposed**

- Existing Total Lot Area: 2377.765 m2 = 0.2377 hectares (0.587 acres)
- Existing Number of Buildings: 1
- Existing Number of Storeys: 2
- Existing Gross Floor Area: 1,171.12 square metres (12,605.83 square feet)

**EXISTING BUILDING** 

- Proposed Total Lot Area: 2377.765 m2 = 0.2377 hectares (0.587 acres)
- Proposed Number of Buildings: 1
- Proposed Number of Storeys: 2
- Proposed Gross Floor Area: 1,171.12 square metres (12,605.83 square feet)
- Proposed Building Coverage: 33.28%