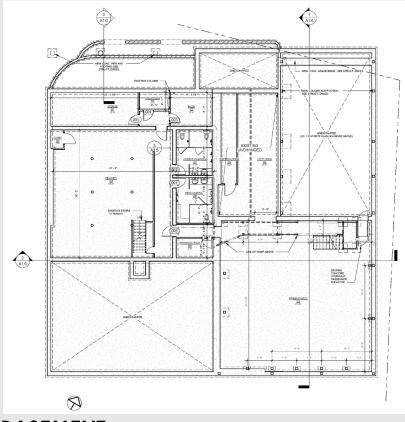

|                                   |                           |                 |  |



# **Existing – Proposed**

- Existing Total Lot Area: 2377.765 m2 = 0.2377 hectares (0.587 acres)
- Existing Number of Buildings: 1
- Existing Number of Storeys: 2
- Existing Gross Floor Area: 1,171.12 square metres (12,605.83 square feet)



**EXISTING BUILDING** 

- Proposed Total Lot Area: 2377.765 m2 = 0.2377 hectares (0.587 acres)
- Proposed Number of Buildings: 1
- Proposed Number of Storeys: 2
- Proposed Gross Floor Area: 1,171.12 square metres (12,605.83 square feet)
- Proposed Building Coverage: 33.28%



BUILDING AFTER PROPOSED
ALTERATION

### **Demolition**







### Area of Work



**BASEMENT** 



**FIRST FLOOR** 

### Area of Work



SECOND FLOOR



# NORTH / FRONT ELEVATION



#### SOUTH ELEVATION



## EAST ELEVATION



#### WEST ELEVATION



#### METAL PANEL CLADDING -AGWAY METALS INC.

HV-12

COLOUR: QC28273 BONE WHITE







METAL PANEL CLADDING -AGWAY METALS INC. HV-12 COLOUR: QC28314 DEEP GREY

METAL PANEL CLADDING -AGWAY METALS INC. HF-12 COLOUR: CHERRY WOODGRAIN



EXISTING BRICK VENEER WALL TO BE MATCHED WITH SAME COLOUR OF NEW METAL PANEL