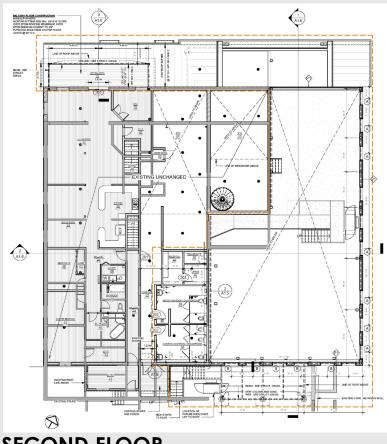

|                                   |                           |                 |  |



# **Existing – Proposed**

- Existing Total Lot Area: 2377.765 m2 = 0.2377 hectares (0.587 acres)
- Existing Number of Buildings: 1
- Existing Number of Storeys: 2
- Existing Gross Floor Area: 1,171.12 square metres (12,605.83 square feet)



**EXISTING BUILDING** 

- Proposed Total Lot Area: 2377.765 m2 = 0.2377 hectares (0.587 acres)
- Proposed Number of Buildings: 1
- Proposed Number of Storeys: 2
- Proposed Gross Floor Area: 1,171.12 square metres (12,605.83 square feet)
- Proposed Building Coverage: 33.28%



BUILDING AFTER PROPOSED
ALTERATION

### **Demolition**







### Area of Work



**BASEMENT** 



**FIRST FLOOR** 

### Area of Work



SECOND FLOOR



# NORTH / FRONT ELEVATION



#### SOUTH ELEVATION



## EAST ELEVATION



#### WEST ELEVATION



#### METAL PANEL CLADDING -AGWAY METALS INC.

HV-12

COLOUR: QC28273 BONE WHITE







METAL PANEL CLADDING -AGWAY METALS INC. HV-12 COLOUR: QC28314 DEEP GREY

METAL PANEL CLADDING -AGWAY METALS INC. HF-12 COLOUR: CHERRY WOODGRAIN



EXISTING BRICK VENEER WALL TO BE MATCHED WITH SAME COLOUR OF NEW METAL PANEL