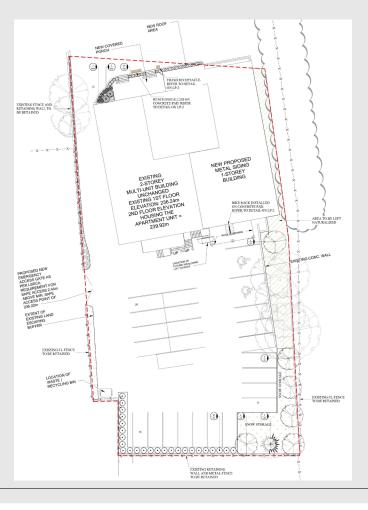

## SITE PLAN

|                                              | SITE STATIS                                                                                                                                                        | TICS                              |                           |                 |  |
|----------------------------------------------|--------------------------------------------------------------------------------------------------------------------------------------------------------------------|-----------------------------------|---------------------------|-----------------|--|
| ZONING<br>LEGAL DESCRIPTION<br>Address       | CS (Service Commercial Zone) / FP (Floodpla<br>FP-NH (Floodplain and Other Natural Hazardr<br>REGISTERED PLAN 222, TOWN OF NEWMAR<br>482 Ontario St. Newmarket, ON | Zone)                             |                           |                 |  |
| Areas                                        | Required                                                                                                                                                           | Proposed / Existing               |                           |                 |  |
| Lot Area                                     | Min. 900.00 m2                                                                                                                                                     | 2377.765 m2                       |                           |                 |  |
| Lot Frontage                                 | 24 m.                                                                                                                                                              |                                   | 34.65 m.                  |                 |  |
| Floor Space Index                            | 1.5 MAX.                                                                                                                                                           | -                                 | 0.49                      |                 |  |
| Lot Coverage                                 | Required                                                                                                                                                           |                                   |                           |                 |  |
|                                              |                                                                                                                                                                    | EXISTING BUILDING AREA / COVERAGE |                           |                 |  |
| Building Coverage                            | 50% MAX.                                                                                                                                                           |                                   |                           | 31.67%          |  |
|                                              |                                                                                                                                                                    | 2nd Entry<br>TOTAL                | 16.57 sq.m.               | 0.70%<br>32.37% |  |
|                                              |                                                                                                                                                                    | IOIAL                             | 769.70 sq.m.              | 32.37%          |  |
|                                              |                                                                                                                                                                    | PROPOSI                           | ED BUILDING AREA / C      | OVERAGE         |  |
|                                              |                                                                                                                                                                    | Building                          | 745.78 sq.m.              | 31.36%          |  |
|                                              |                                                                                                                                                                    | Covered Porch                     | 28.93 sq.m.               | 1.22%           |  |
| 0                                            |                                                                                                                                                                    | 2nd Entry                         | 16.57 sq.m.               | 0.70%           |  |
|                                              |                                                                                                                                                                    | TOTAL                             | 791.28 sq.m.              | 33.28%          |  |
| Landscaped/Paved Area                        | N/A sq.m. MIN                                                                                                                                                      | 1586.49 sq.m. 66.72%              |                           |                 |  |
| Gross Floor Areas                            |                                                                                                                                                                    |                                   |                           |                 |  |
| GIOSS I IOOI AICES                           |                                                                                                                                                                    | New Floo                          | r Area                    | EXISTING        |  |
| 1F - UNIT #1                                 |                                                                                                                                                                    |                                   | sq.m. 175.82              |                 |  |
| 1F - UNIT #2                                 |                                                                                                                                                                    |                                   | sq.m. 562.20              |                 |  |
| 1F - APARMENT                                |                                                                                                                                                                    |                                   | sq.m. 8.13                | sq.m.           |  |
| 2F - APARTMENT                               |                                                                                                                                                                    |                                   | sq.m. 221.53              |                 |  |
| 2F - UNIT #3                                 |                                                                                                                                                                    | 0.00                              | sq.m. 203.45              |                 |  |
|                                              | Total                                                                                                                                                              | 0.00                              | sq.m. 1,171.1             | -               |  |
|                                              |                                                                                                                                                                    | GF                                | RAND TOTAL 1,171          | .12 sq.m.       |  |
| Setbacks                                     | Required                                                                                                                                                           | Pro                               | Proposed Storage Building |                 |  |
| Front Yard                                   | -1.98 m. (EXT.)                                                                                                                                                    |                                   | -1.27 m                   |                 |  |
| East Side Yard                               | 9 m.                                                                                                                                                               |                                   | 1.17 m (EXT.              |                 |  |
| West Side Yard                               | 9 m.                                                                                                                                                               |                                   | 3.96 m (EXT.              |                 |  |
| Rear Yard                                    | 9 m.                                                                                                                                                               |                                   | 27.17 m (EXT.             | )               |  |
| Building Height                              | Required                                                                                                                                                           | Proposed Storage Building         |                           |                 |  |
| Height of Building                           | MAX. 18 m.                                                                                                                                                         |                                   | 12.64 m                   |                 |  |
| Parking                                      | Required                                                                                                                                                           | Existing                          |                           |                 |  |
| Apartment                                    | 1.5 spaces per dwelling unit 1.75<br>0.25 visitor parking                                                                                                          | 24                                |                           |                 |  |
| Personal Service Shop<br>Barrier Free Paking | 1 space per 30 m2 of GFA 31.4<br>Total Spaces (13 to 25) - Type B 2                                                                                                | 2                                 |                           |                 |  |
| Total Spaces                                 | Total required spaces 34                                                                                                                                           | Total Proposed Parking spaces 25  |                           |                 |  |
| No. of Loading Spaces                        |                                                                                                                                                                    |                                   |                           |                 |  |
|                                              |                                                                                                                                                                    |                                   |                           |                 |  |

# **Existing – Proposed**

- Existing Total Lot Area: 2377.765 m2 = 0.2377 hectares (0.587 acres)
- Existing Number of Buildings: 1
- Existing Number of Storeys: 2
- Existing Gross Floor Area: 1,171.12 square metres (12,605.83 square feet)

**EXISTING BUILDING** 

- Proposed Total Lot Area: 2377.765 m2 = 0.2377 hectares (0.587 acres)
- Proposed Number of Buildings: 1
- Proposed Number of Storeys: 2
- Proposed Gross Floor Area: 1,171.12 square metres (12,605.83 square feet)
- Proposed Building Coverage: 33.28%