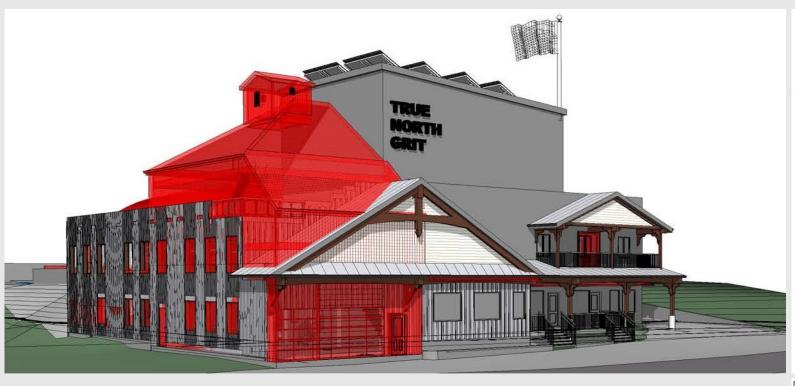

|                                   |                           |                 |  |



# **Existing – Proposed**

- Existing Total Lot Area: 2377.765 m2 = 0.2377 hectares (0.587 acres)
- Existing Number of Buildings: 1
- Existing Number of Storeys: 2
- Existing Gross Floor Area: 1,171.12 square metres (12,605.83 square feet)



**EXISTING BUILDING** 

- Proposed Total Lot Area: 2377.765 m2 = 0.2377 hectares (0.587 acres)
- Proposed Number of Buildings: 1
- Proposed Number of Storeys: 2
- Proposed Gross Floor Area: 1,171.12 square metres (12,605.83 square feet)
- Proposed Building Coverage: 33.28%



BUILDING AFTER PROPOSED
ALTERATION

### **Demolition**







### Area of Work



**BASEMENT** 



**FIRST FLOOR** 

### Area of Work



SECOND FLOOR



# NORTH / FRONT ELEVATION



#### SOUTH ELEVATION



## EAST ELEVATION



#### WEST ELEVATION



#### METAL PANEL CLADDING -AGWAY METALS INC.

HV-12

COLOUR: QC28273 BONE WHITE







METAL PANEL CLADDING -AGWAY METALS INC. HV-12 COLOUR: QC28314 DEEP GREY

METAL PANEL CLADDING -AGWAY METALS INC. HF-12 COLOUR: CHERRY WOODGRAIN



EXISTING BRICK VENEER WALL TO BE MATCHED WITH SAME COLOUR OF NEW METAL PANEL