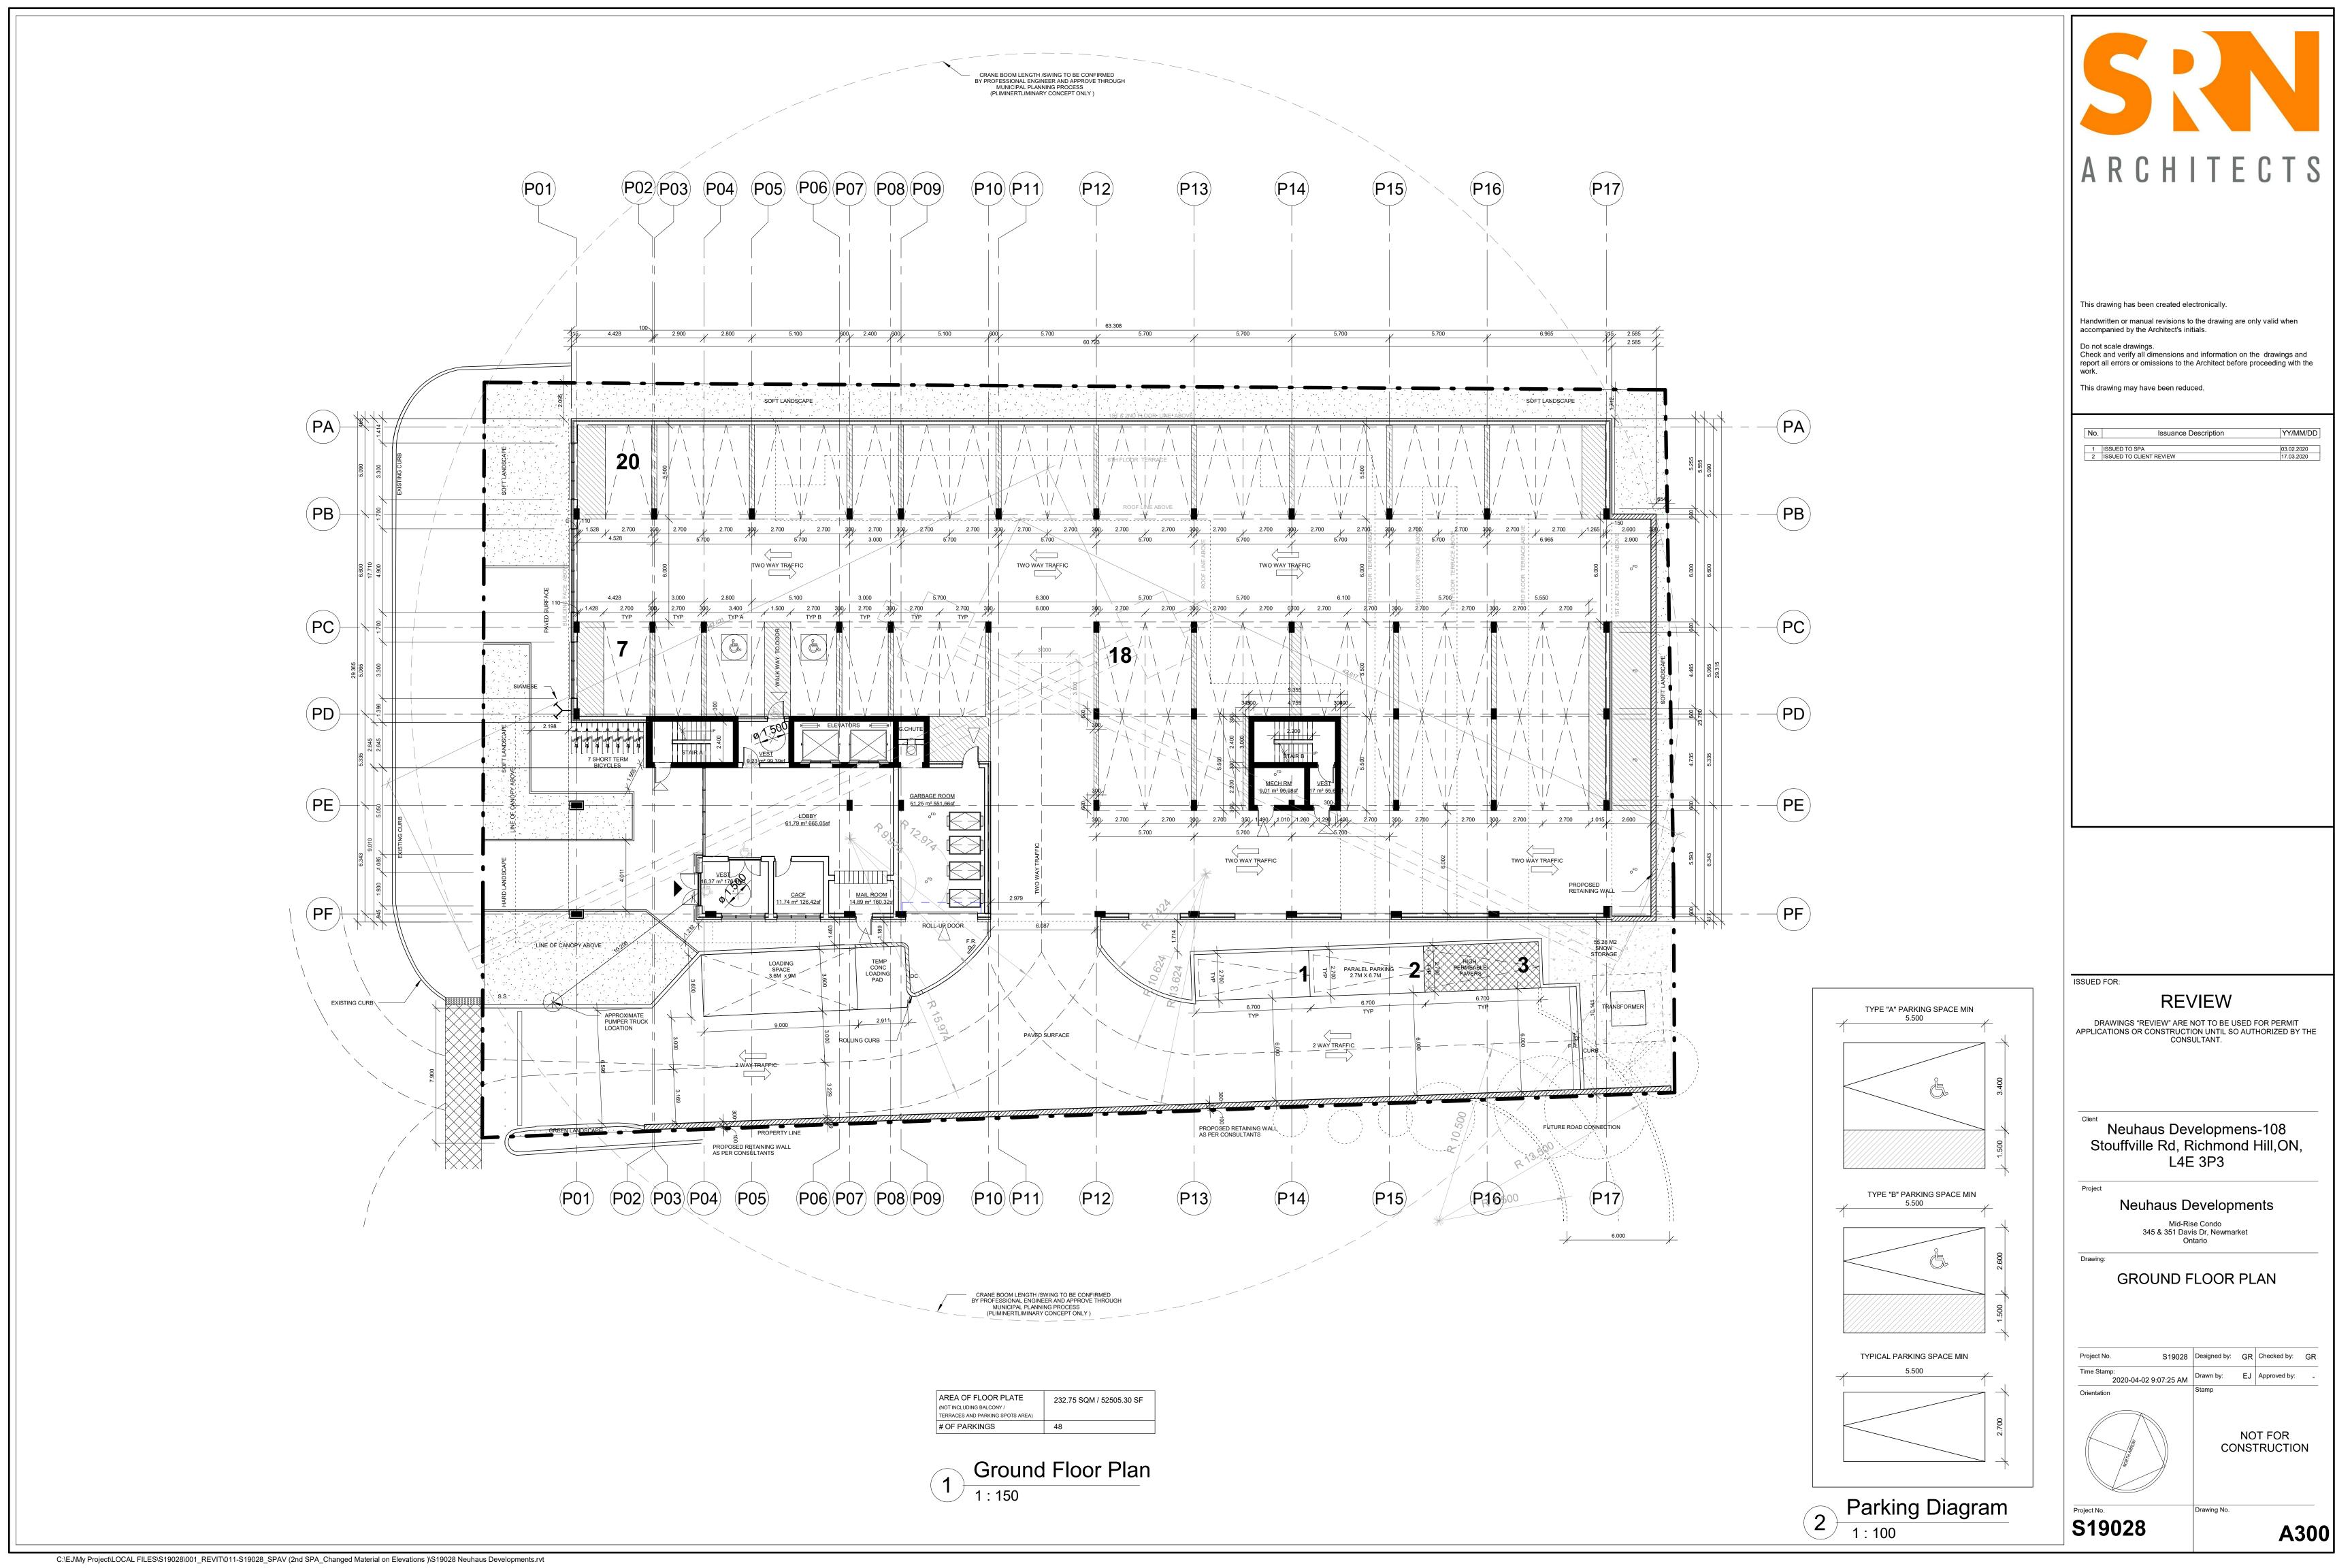

000000000000000000000000000000 | Drawn by: EJ Approved by: _<br>Stamp                                                                                             |
|      | Project No.                                                                                                                                              | NOT FOR<br>CONSTRUCTION                                                                                                          |
|      | S19028                                                                                                                                                   | A210                                                                                                                             |

<sup>1</sup> Underground Floor Plan 1 : 150





| AREA OF FLOOR PLATE               | 1278.28 SQM / 13759.29 SF |
|-----------------------------------|---------------------------|
| (NOT INCLUDING BALCONY /TERRACES) |                           |
| NUMBERE OF UNITS                  |                           |
| 1 BEDROOM                         | 6                         |
| 2 BEDROOM                         | 9                         |
| TOTAL:                            | 15                        |

1 2nd Floor Plan 1 : 150













1 4th Floor Plan







 TOTAL:
 13

 5th Floor Plan

 1 : 150

| _