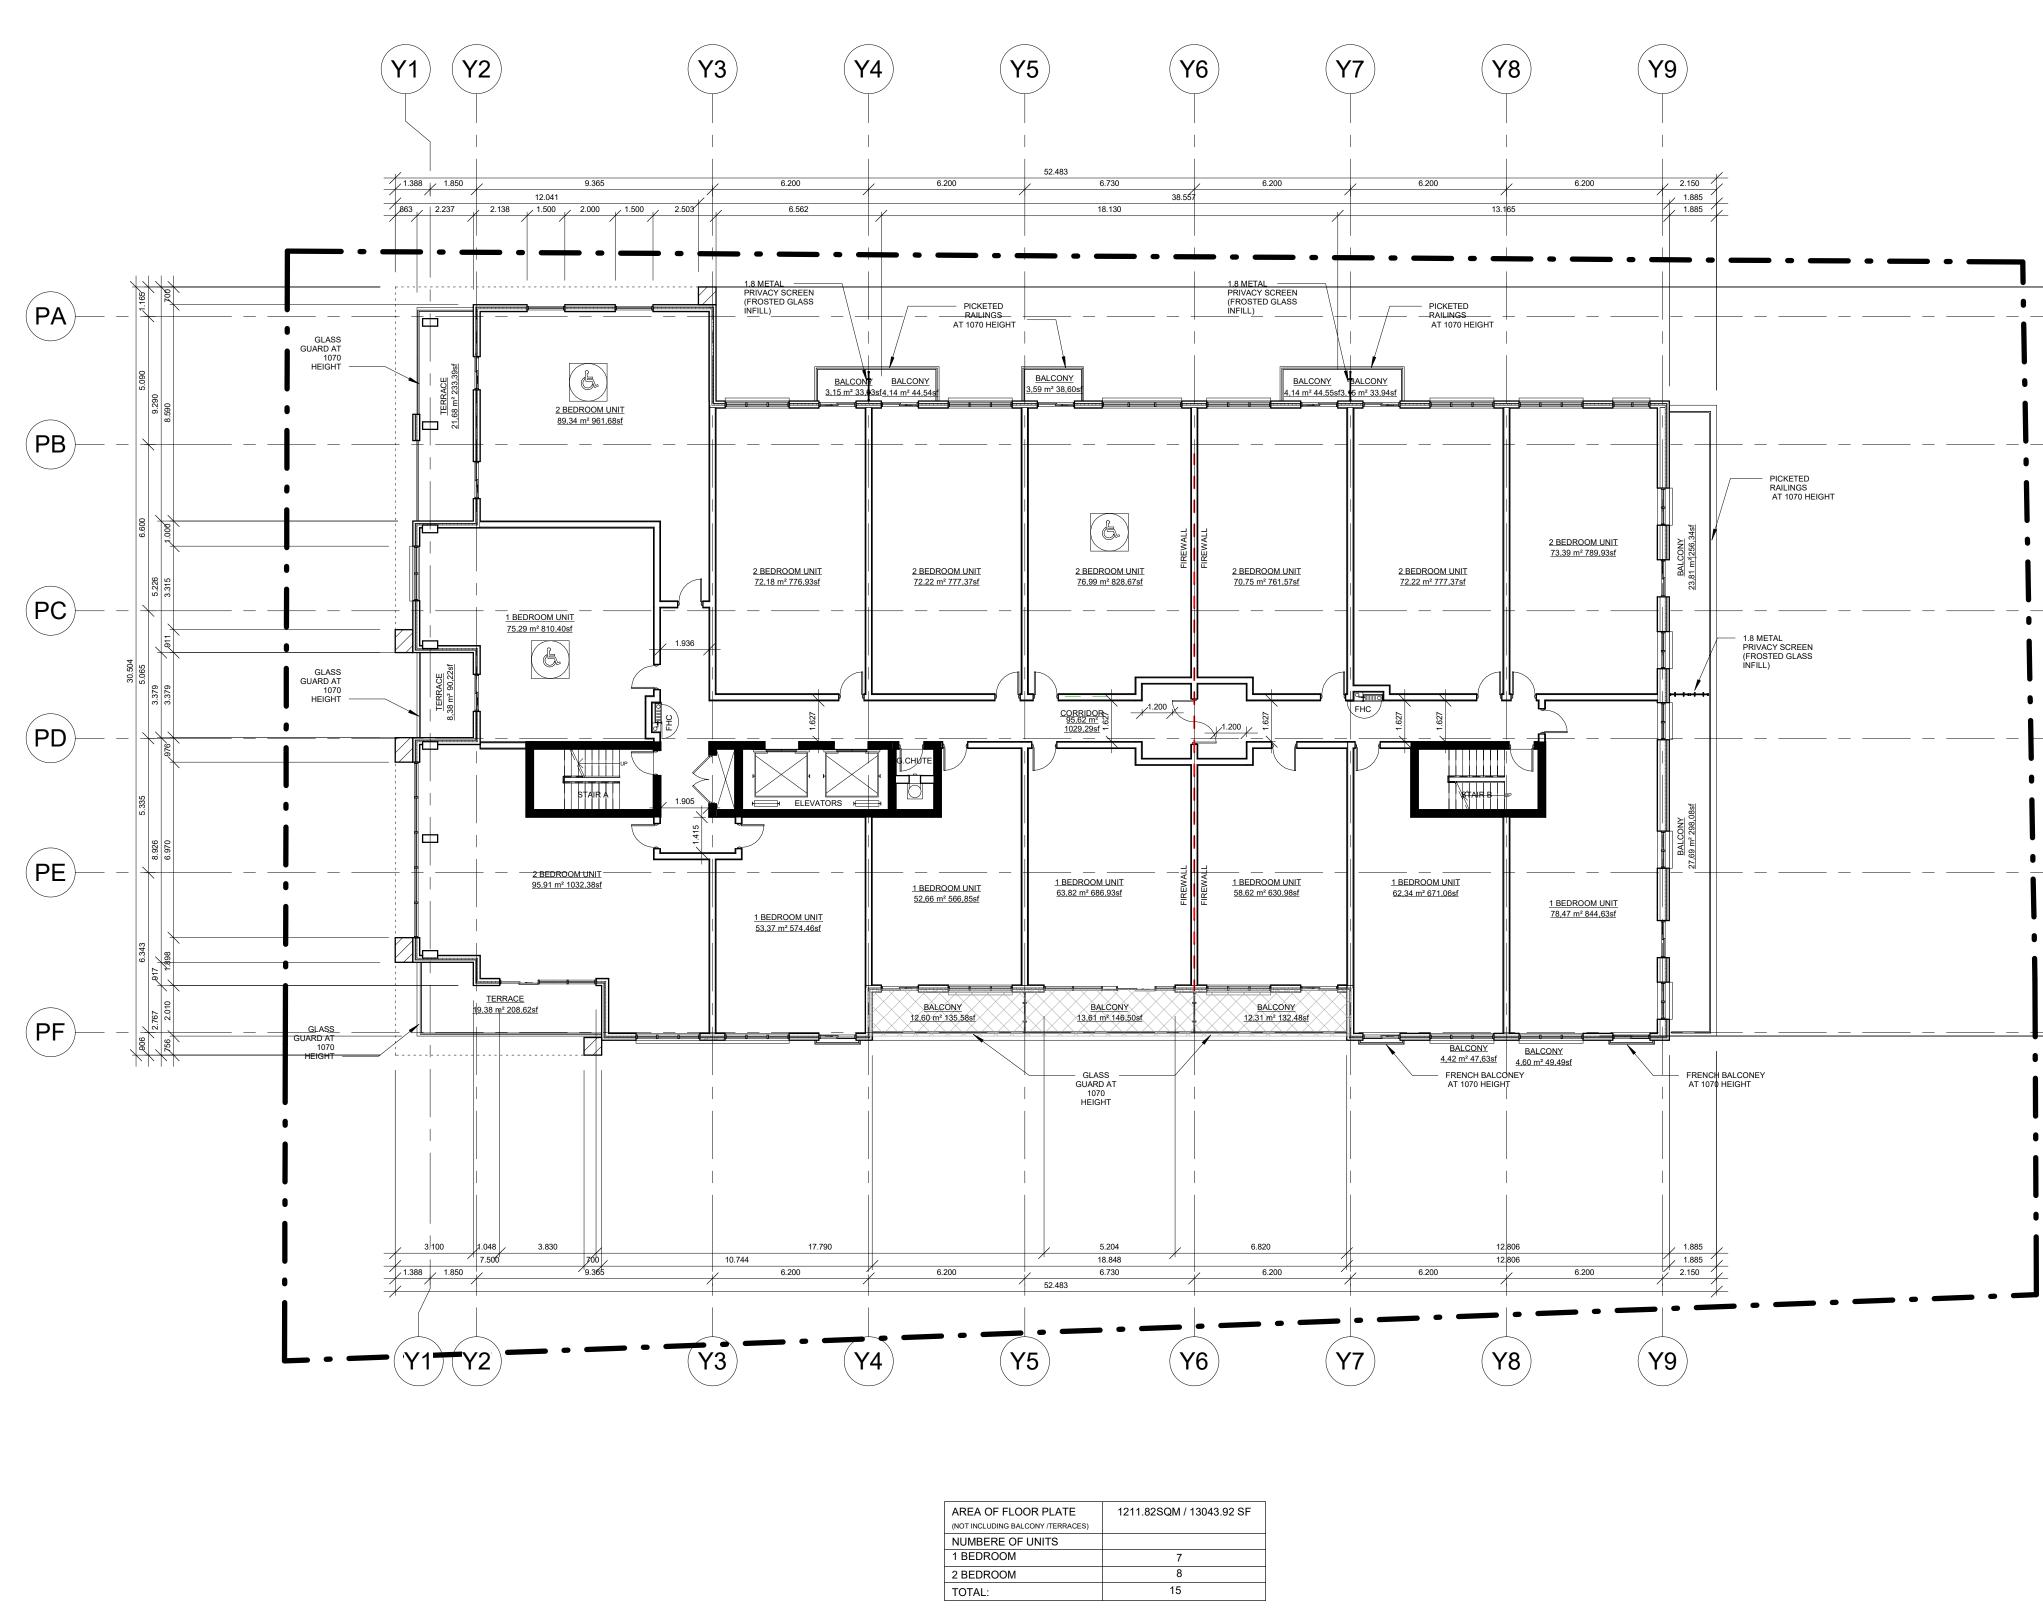

1 2nd Floor Plan 1 : 150

1 4th Floor Plan

 TOTAL:
 13

 5th Floor Plan

 1 : 150

| _                                                                                                                                                                                                                                                                    |                                                                                                                                 |
|----------------------------------------------------------------------------------------------------------------------------------------------------------------------------------------------------------------------------------------------------------------------|---------------------------------------------------------------------------------------------------------------------------------|
| S A R C H                                                                                                                                                                                                                                                            | TECTS                                                                                                                           |
| This drawing has been created ele<br>Handwritten or manual revisions to<br>accompanied by the Architect's ini<br>Do not scale drawings.<br>Check and verify all dimensions ar<br>report all errors or omissions to the<br>work.<br>This drawing may have been reduce | the drawing are only valid when<br>ials.<br>Ind information on the drawings and<br>Architect before proceeding with the<br>ced. |
| I     ISSUED TO SPA       2     ISSUED TO CLIENT REVIEW                                                                                                                                                                                                              | escription YY/MM/DD<br>03.02.2020<br>17.03.2020                                                                                 |
|                                                                                                                                                                                                                                                                      |                                                                                                                                 |
| DRAWINGS "REVIEW" ARE N<br>APPLICATIONS OR CONSTRUCTI                                                                                                                                                                                                                | <b>TIEW</b>                                                                                                                     |
| Stouffville Rd, R<br>L4E<br>Project<br>Neuhaus D<br>Mid-Ris<br>345 & 351 Dav                                                                                                                                                                                         | e Condo<br>s Dr, Newmarket<br>tario                                                                                             |
|                                                                                                                                                                                                                                                                      | Designed by: GR   Checked by: GR   Drawn by: EJ   Approved by: -   Stamp                                                        |
| Project No.<br><b>\$19028</b>                                                                                                                                                                                                                                        | Drawing No.                                                                                                                     |