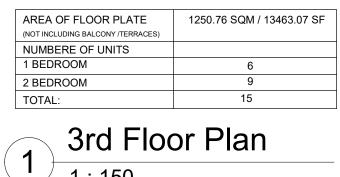

<sup>1</sup> Underground Floor Plan 1 : 150

| AREA OF FLOOR PLATE               | 1278.28 SQM / 13759.29 SF |
|-----------------------------------|---------------------------|
| (NOT INCLUDING BALCONY /TERRACES) |                           |
| NUMBERE OF UNITS                  |                           |
| 1 BEDROOM                         | 6                         |
| 2 BEDROOM                         | 9                         |
| TOTAL:                            | 15                        |