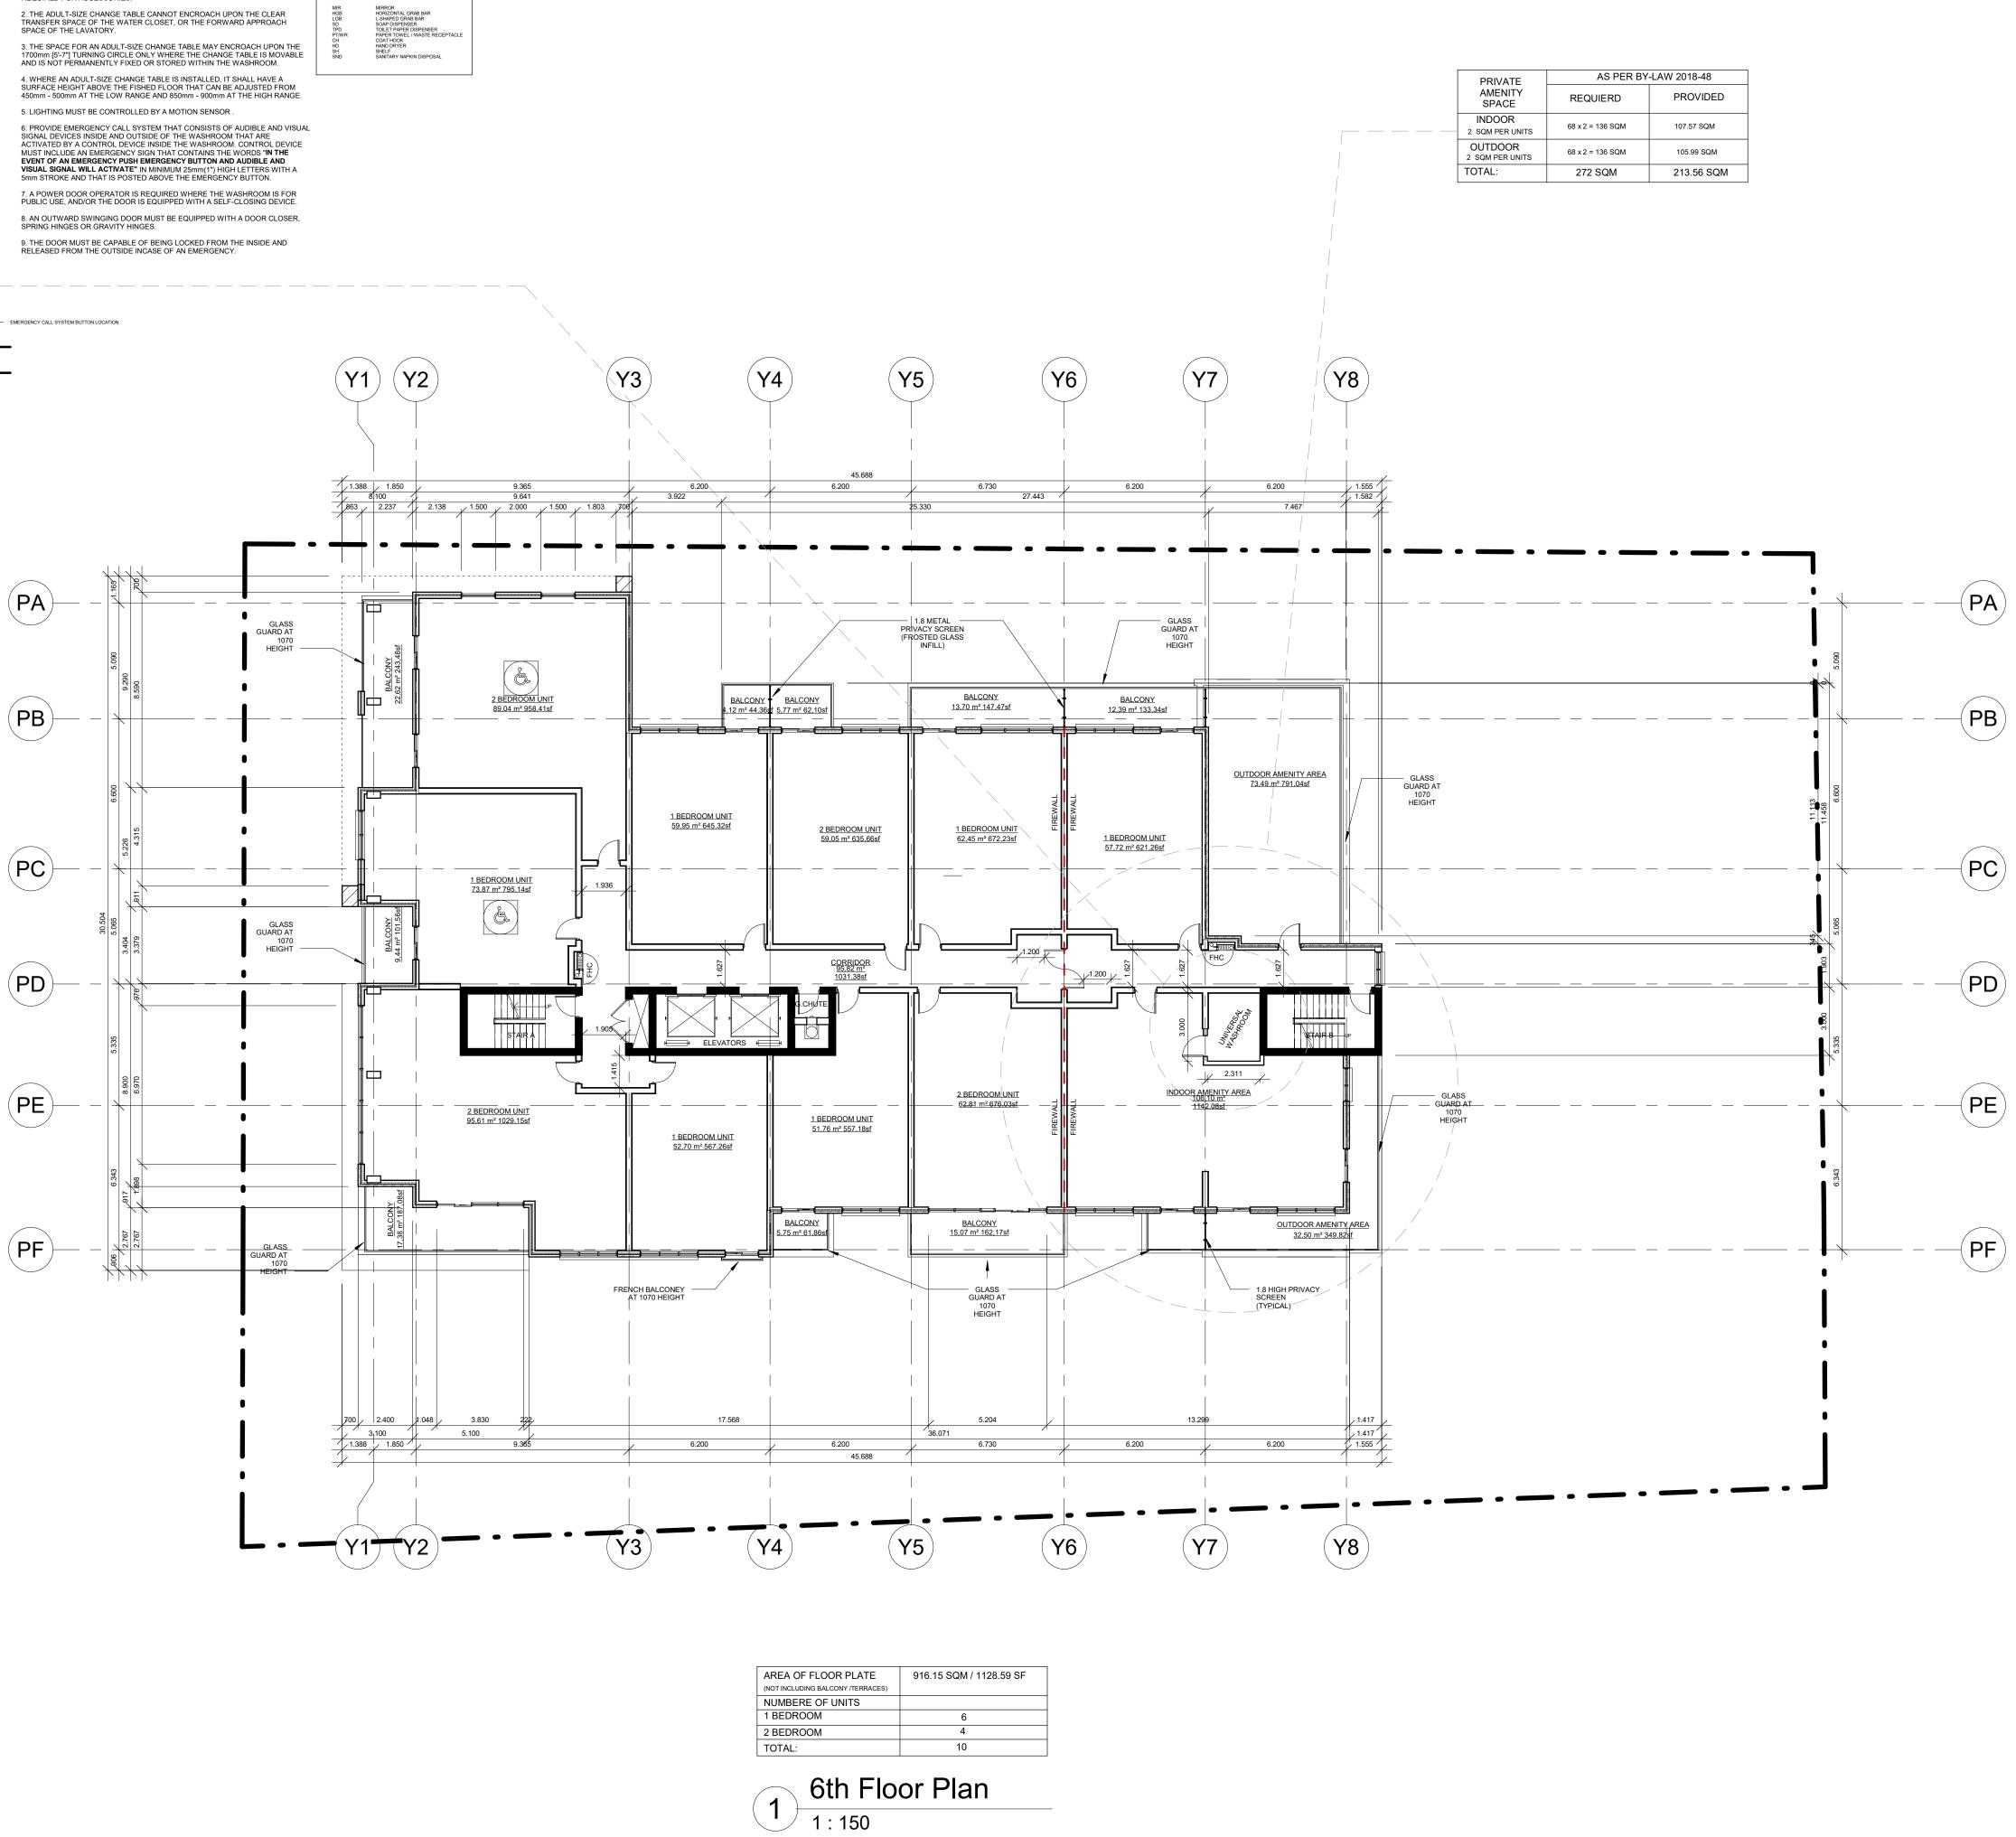

3 Universal Washroom N.T.S

1. DIMENSIONS ARE CLEAR TO ROOM FINISHES. PROVIDE BLOCKING AS REQUIRED FOR ACCESSORIES. 2. THE ADULT-SIZE CHANGE TABLE CANNOT ENCROACH UPON THE CLEAR TRANSFER SPACE OF THE WATER CLOSET, OR THE FORWARD APPROACH SPACE OF THE LAVATORY.

WASHROOM LEGEND

| AS PER BY-LAW 2018-48 |            |  |  |
|-----------------------|------------|--|--|
| REQUIERD              | PROVIDED   |  |  |
| 68 x 2 = 136 SQM      | 107.57 SQM |  |  |
| 68 x 2 = 136 SQM      | 105.99 SQM |  |  |
| 272 SQM               | 213.56 SQM |  |  |
|                       |            |  |  |

AREA OF FLOOR PLATE 104.85 SQM / 1128.59 SF

|                           |                                                                                                   |                                                         |                                             | ——————————————————————————————————————                                                | —————————————————————————————————————— | —————————————————————————————————————— | —————————————————————————————————————— | —————————————————————————————————————— | —————————————————————————————————————— |                                                                                  |                                                                                                                                                                                                                                                                     |        |  |
|---------------------------|---------------------------------------------------------------------------------------------------|---------------------------------------------------------|---------------------------------------------|---------------------------------------------------------------------------------------|----------------------------------------|----------------------------------------|----------------------------------------|----------------------------------------|----------------------------------------|----------------------------------------------------------------------------------|---------------------------------------------------------------------------------------------------------------------------------------------------------------------------------------------------------------------------------------------------------------------|--------|--|
|                           |                                                                                                   |                                                         |                                             |                                                                                       |                                        |                                        |                                        |                                        |                                        |                                                                                  |                                                                                                                                                                                                                                                                     |        |  |
| Project No. <b>S19028</b> | Project No. S19028<br>Time Stamp:<br>2020-04-02 9:07:45 AM<br>Orientation                         | Neuhaus D<br>Mid-Ris<br>345 & 351 Dav<br>Or<br>Drawing: | Stouffville Rd, F                           | DRAWINGS "REVIEW" ARE I<br>APPLICATIONS OR CONSTRUCTI                                 |                                        |                                        |                                        |                                        |                                        | No.     Issuance E       1     ISSUED TO SPA       2     ISSUED TO CLIENT REVIEW | This drawing has been created ele<br>Handwritten or manual revisions to<br>accompanied by the Architect's ini<br>Do not scale drawings.<br>Check and verify all dimensions al<br>report all errors or omissions to the<br>work.<br>This drawing may have been reduc | ARCH   |  |
| Drawing No. <b>A306</b>   | Designed by: GR Checked by: GR<br>Drawn by: EJ Approved by: -<br>Stamp<br>NOT FOR<br>CONSTRUCTION | evelopments<br>se Condo<br>ris Dr, Newmarket<br>ntario  | velopmens-108<br>Richmond Hill,ON,<br>E 3P3 | <b>/IEW</b><br>NOT TO BE USED FOR PERMIT<br>ION UNTIL SO AUTHORIZED BY THE<br>ULTANT. |                                        |                                        |                                        |                                        |                                        | Description YY/MM/DD<br>03.02.2020<br>17.03.2020                                 | o the drawing are only valid when<br>itials.<br>nd information on the drawings and<br>e Architect before proceeding with the                                                                                                                                        | ITECTS |  |