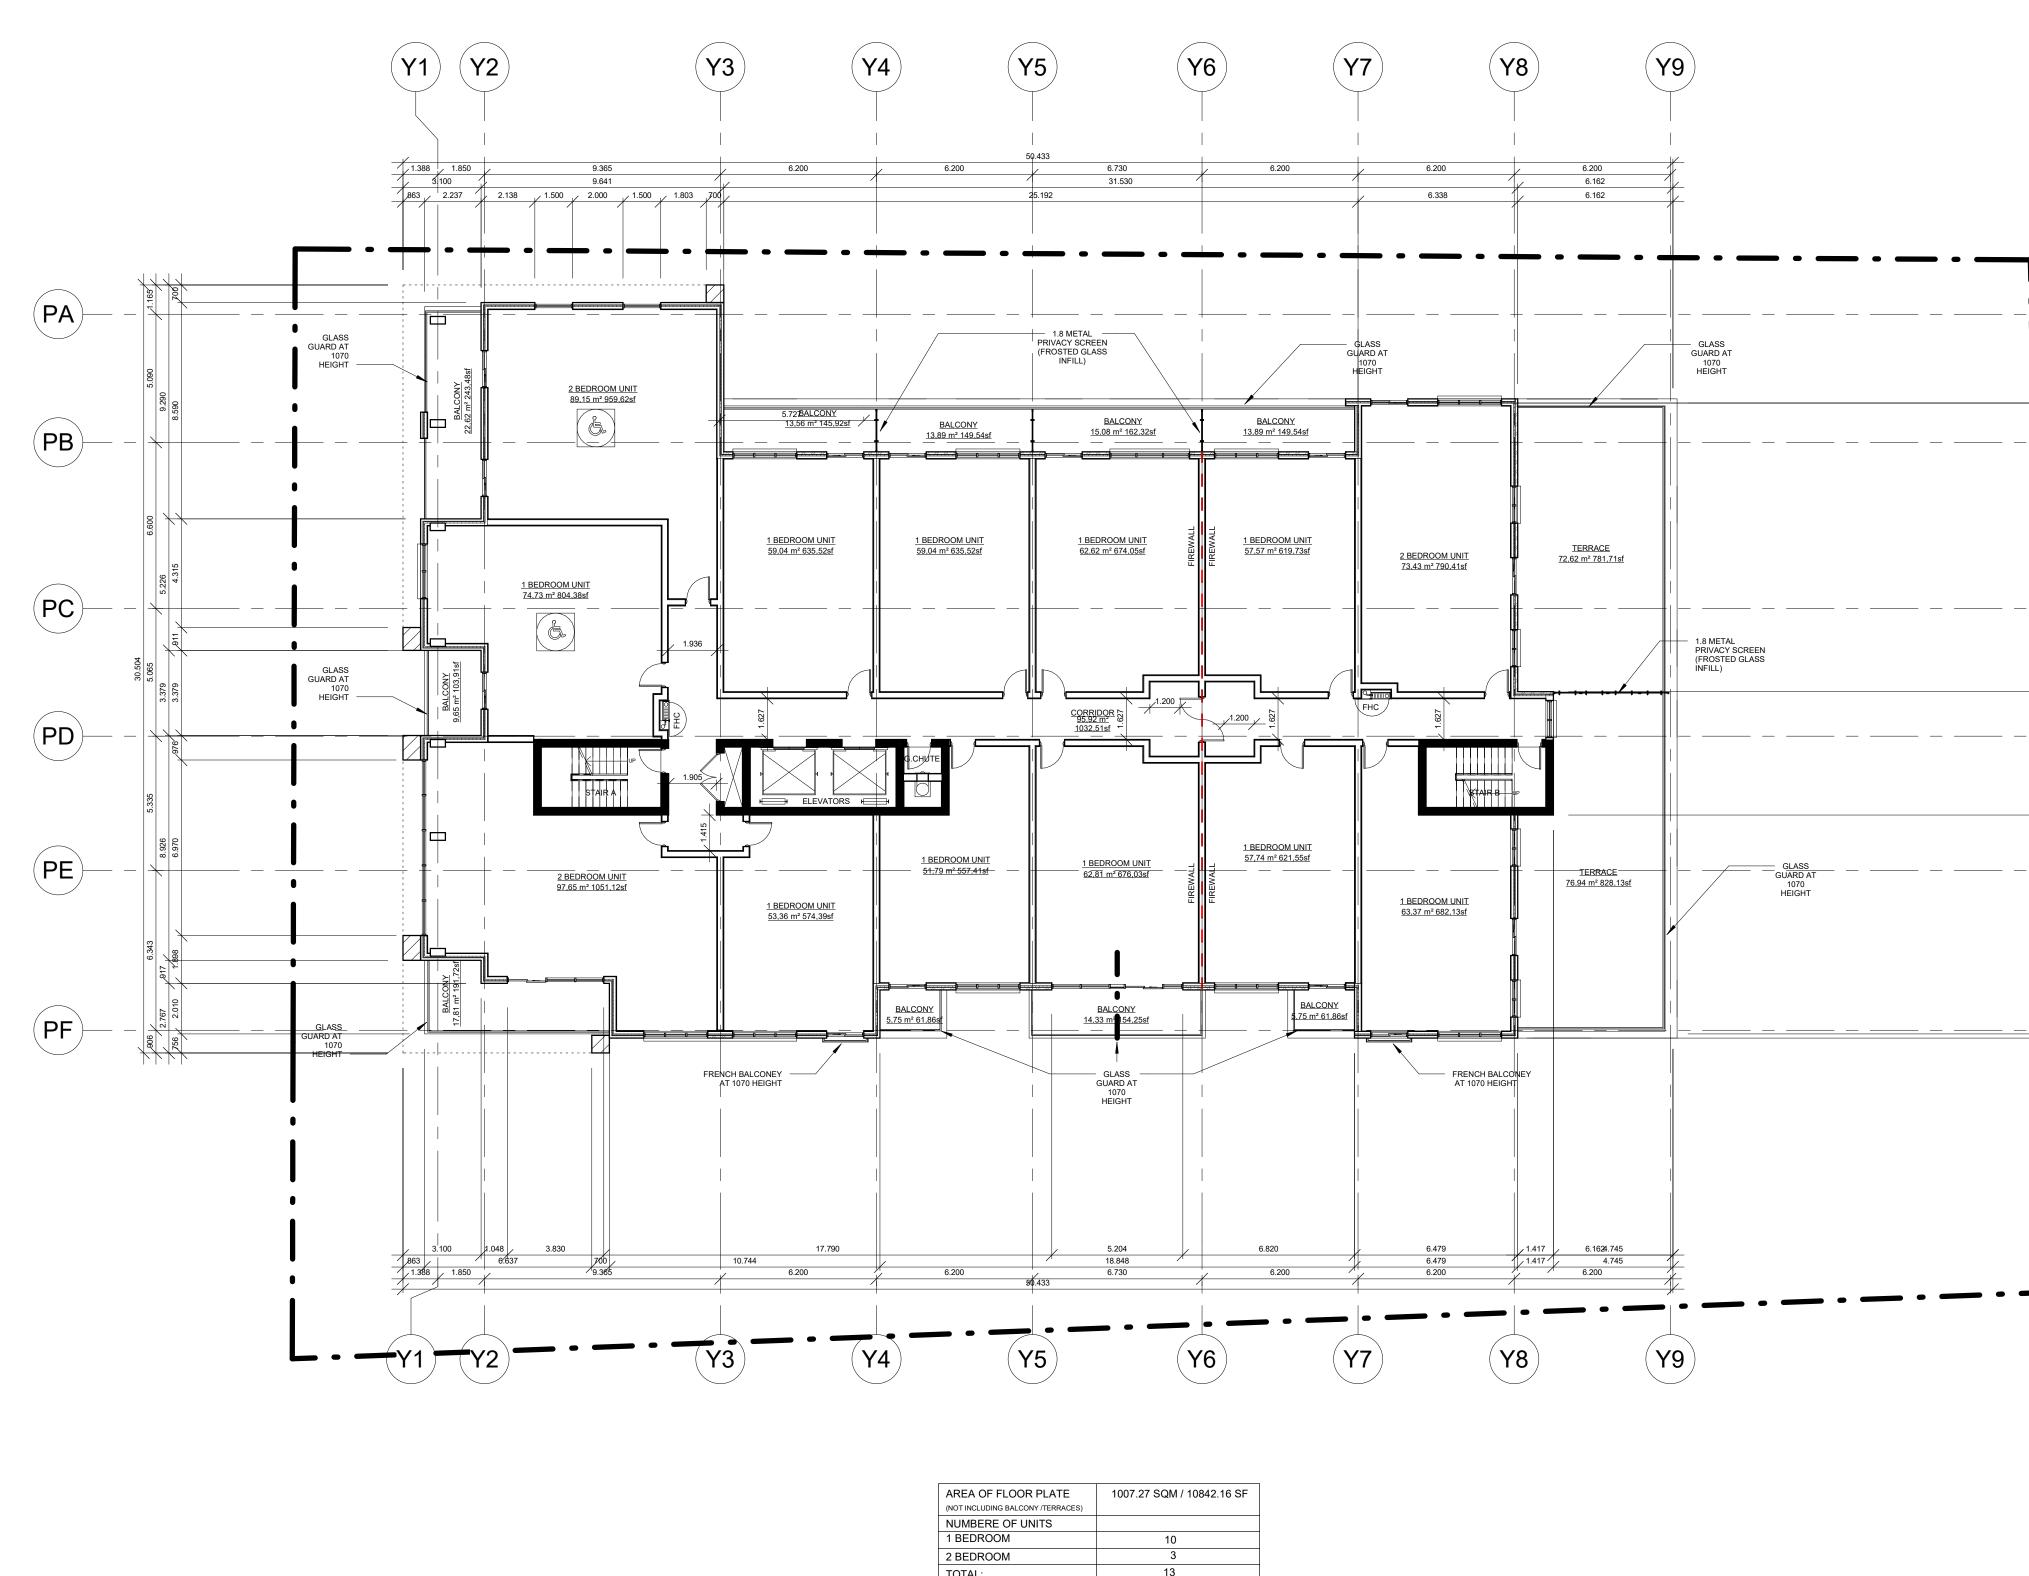

1 2nd Floor Plan 1 : 150

1 4th Floor Plan

 TOTAL:
 13

 5th Floor Plan

 1 : 150

| _                                                                                                                                                                                                                                                                    |                                                                                                                                 |
|----------------------------------------------------------------------------------------------------------------------------------------------------------------------------------------------------------------------------------------------------------------------|---------------------------------------------------------------------------------------------------------------------------------|
| S A R C H                                                                                                                                                                                                                                                            | TECTS                                                                                                                           |
| This drawing has been created ele<br>Handwritten or manual revisions to<br>accompanied by the Architect's ini<br>Do not scale drawings.<br>Check and verify all dimensions ar<br>report all errors or omissions to the<br>work.<br>This drawing may have been reduce | the drawing are only valid when<br>ials.<br>Ind information on the drawings and<br>Architect before proceeding with the<br>ced. |
| I     ISSUED TO SPA       2     ISSUED TO CLIENT REVIEW                                                                                                                                                                                                              | escription YY/MM/DD<br>03.02.2020<br>17.03.2020                                                                                 |
|                                                                                                                                                                                                                                                                      |                                                                                                                                 |
| DRAWINGS "REVIEW" ARE N<br>APPLICATIONS OR CONSTRUCTI                                                                                                                                                                                                                | <b>TIEW</b>                                                                                                                     |
| Stouffville Rd, R<br>L4E<br>Project<br>Neuhaus D<br>Mid-Ris<br>345 & 351 Dav                                                                                                                                                                                         | e Condo<br>s Dr, Newmarket<br>tario                                                                                             |
|                                                                                                                                                                                                                                                                      | Designed by: GR   Checked by: GR   Drawn by: EJ   Approved by: -   Stamp                                                        |
| Project No.<br><b>\$19028</b>                                                                                                                                                                                                                                        | Drawing No.                                                                                                                     |