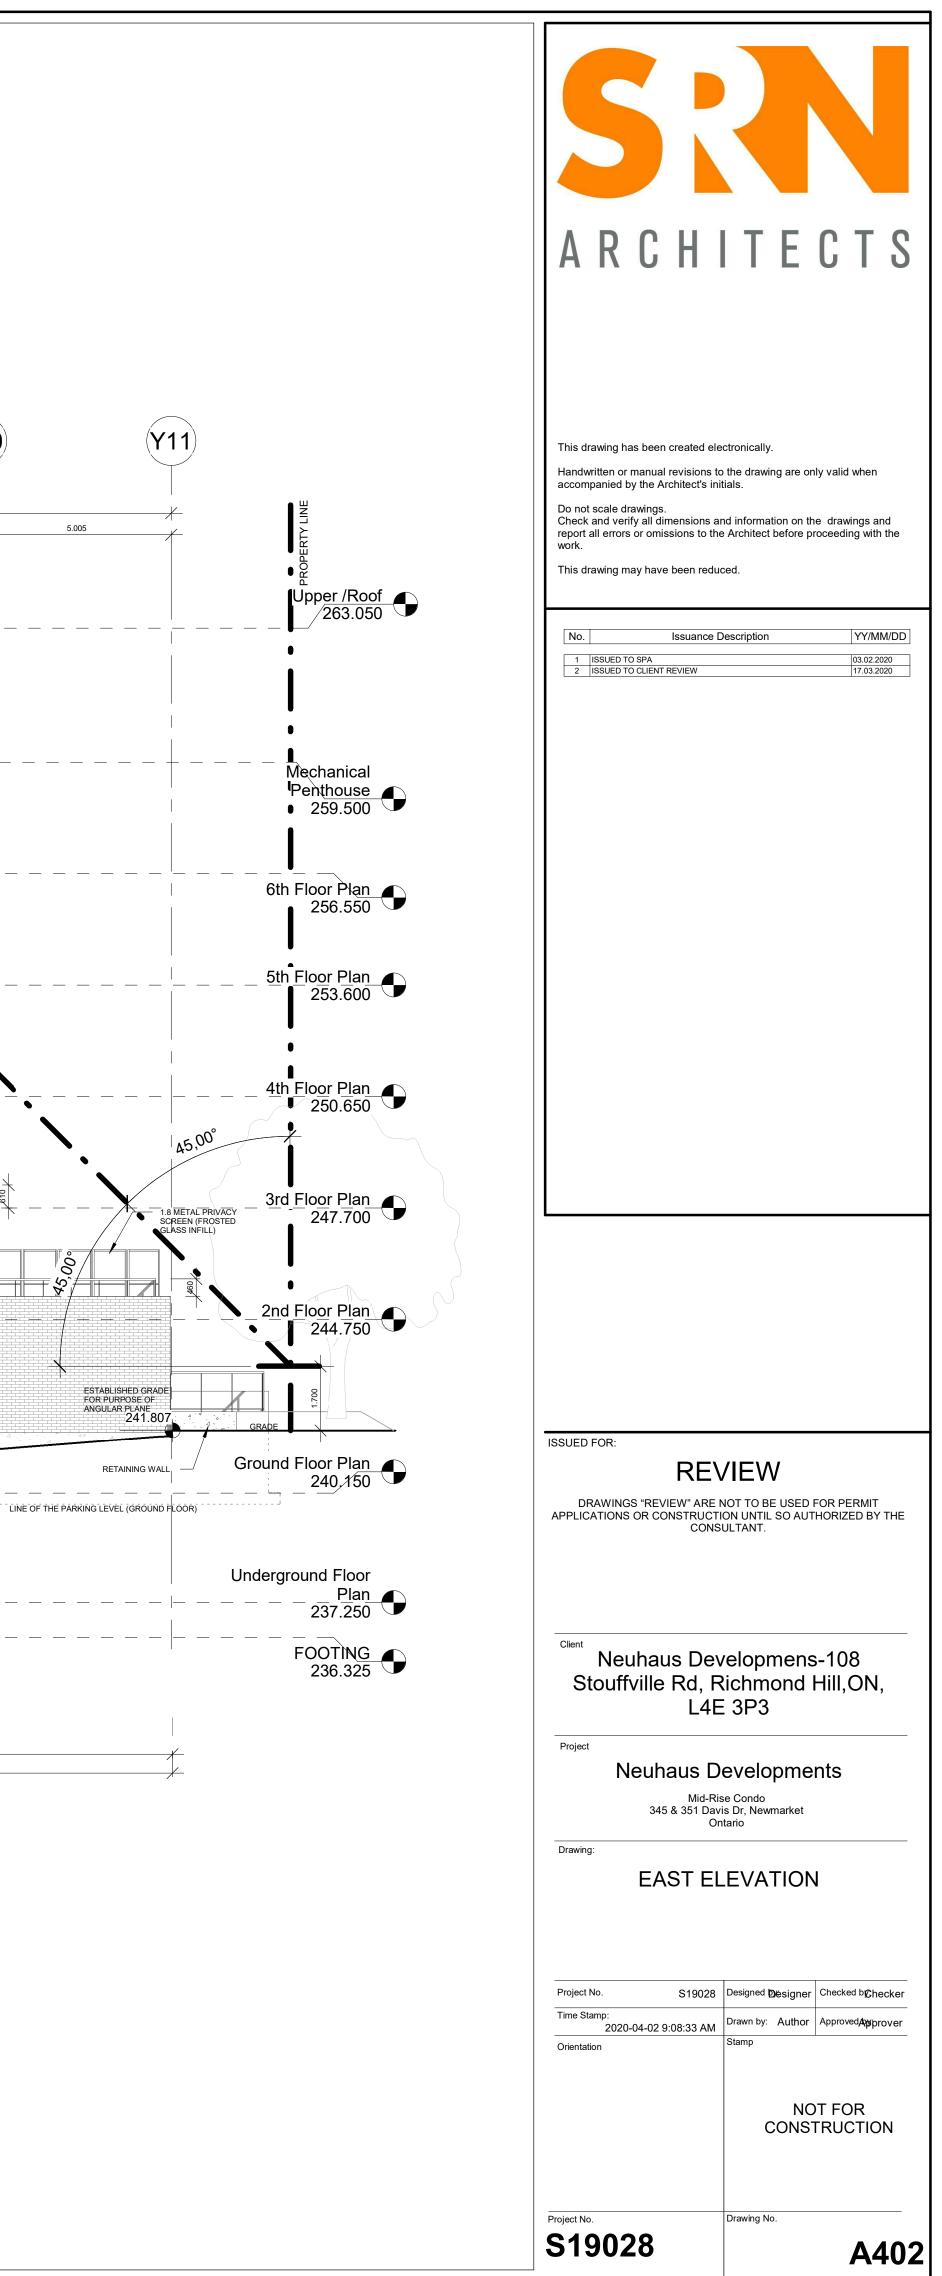

EAST ELEVATION

WALL SECTIONS

SECTIONS

DETAILS

SCHEDULES

S19028

|      | S                                                                                                                                                        |                                                                                                                                  |
|------|----------------------------------------------------------------------------------------------------------------------------------------------------------|----------------------------------------------------------------------------------------------------------------------------------|
|      | ARCH                                                                                                                                                     | ITECTS                                                                                                                           |
|      | accompanied by the Architect's ir<br>Do not scale drawings.<br>Check and verify all dimensions a                                                         | to the drawing are only valid when<br>hitials.<br>and information on the drawings and<br>he Architect before proceeding with the |
|      | No.     Issuance       1     ISSUED TO SPA       2     ISSUED TO CLIENT REVIEW                                                                           | Description YY/MM/DD<br>03.02.2020<br>17.03.2020                                                                                 |
|      |                                                                                                                                                          |                                                                                                                                  |
| (PD) |                                                                                                                                                          |                                                                                                                                  |
|      |                                                                                                                                                          |                                                                                                                                  |
|      | DRAWINGS "REVIEW" ARE<br>APPLICATIONS OR CONSTRUCT                                                                                                       | VIEW<br>NOT TO BE USED FOR PERMIT<br>FION UNTIL SO AUTHORIZED BY THE<br>SULTANT.                                                 |
|      | Stouffville Rd, F                                                                                                                                        | velopmens-108<br>Richmond Hill,ON,<br>Ξ 3P3                                                                                      |
|      | Mid-R<br>345 & 351 Da                                                                                                                                    | Developments<br>ise Condo<br>vis Dr, Newmarket<br>intario                                                                        |
|      | Drawing:                                                                                                                                                 | ND FLOOR PLAN                                                                                                                    |
|      | Project No.         \$\$19028           Time Stamp:         2020-04-02 9:07:20 AM           Orientation         \$\$100000000000000000000000000000000000 | Drawn by: EJ Approved by: _<br>Stamp                                                                                             |
|      | Project No.                                                                                                                                              | NOT FOR<br>CONSTRUCTION                                                                                                          |
|      | S19028                                                                                                                                                   | A210                                                                                                                             |