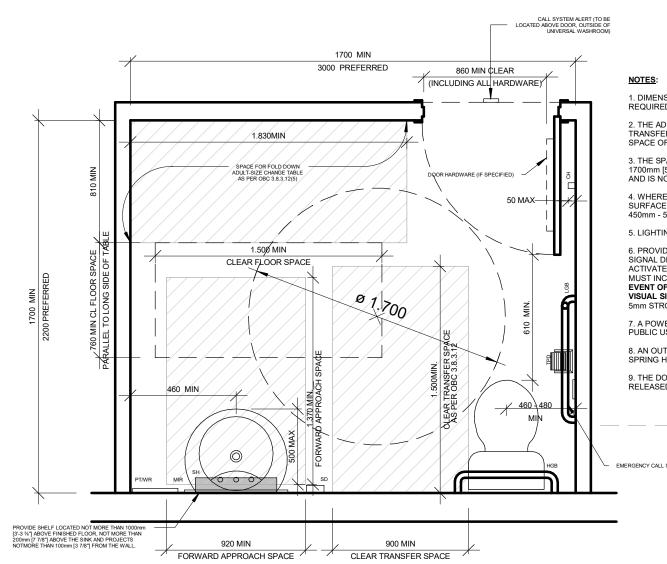

3 Universal Washroom N.T.S

1. DIMENSIONS ARE CLEAR TO ROOM FINISHES. PROVIDE BLOCKING AS REQUIRED FOR ACCESSORIES. 2. THE ADULT-SIZE CHANGE TABLE CANNOT ENCROACH UPON THE CLEAR TRANSFER SPACE OF THE WATER CLOSET, OR THE FORWARD APPROACH SPACE OF THE LAVATORY.