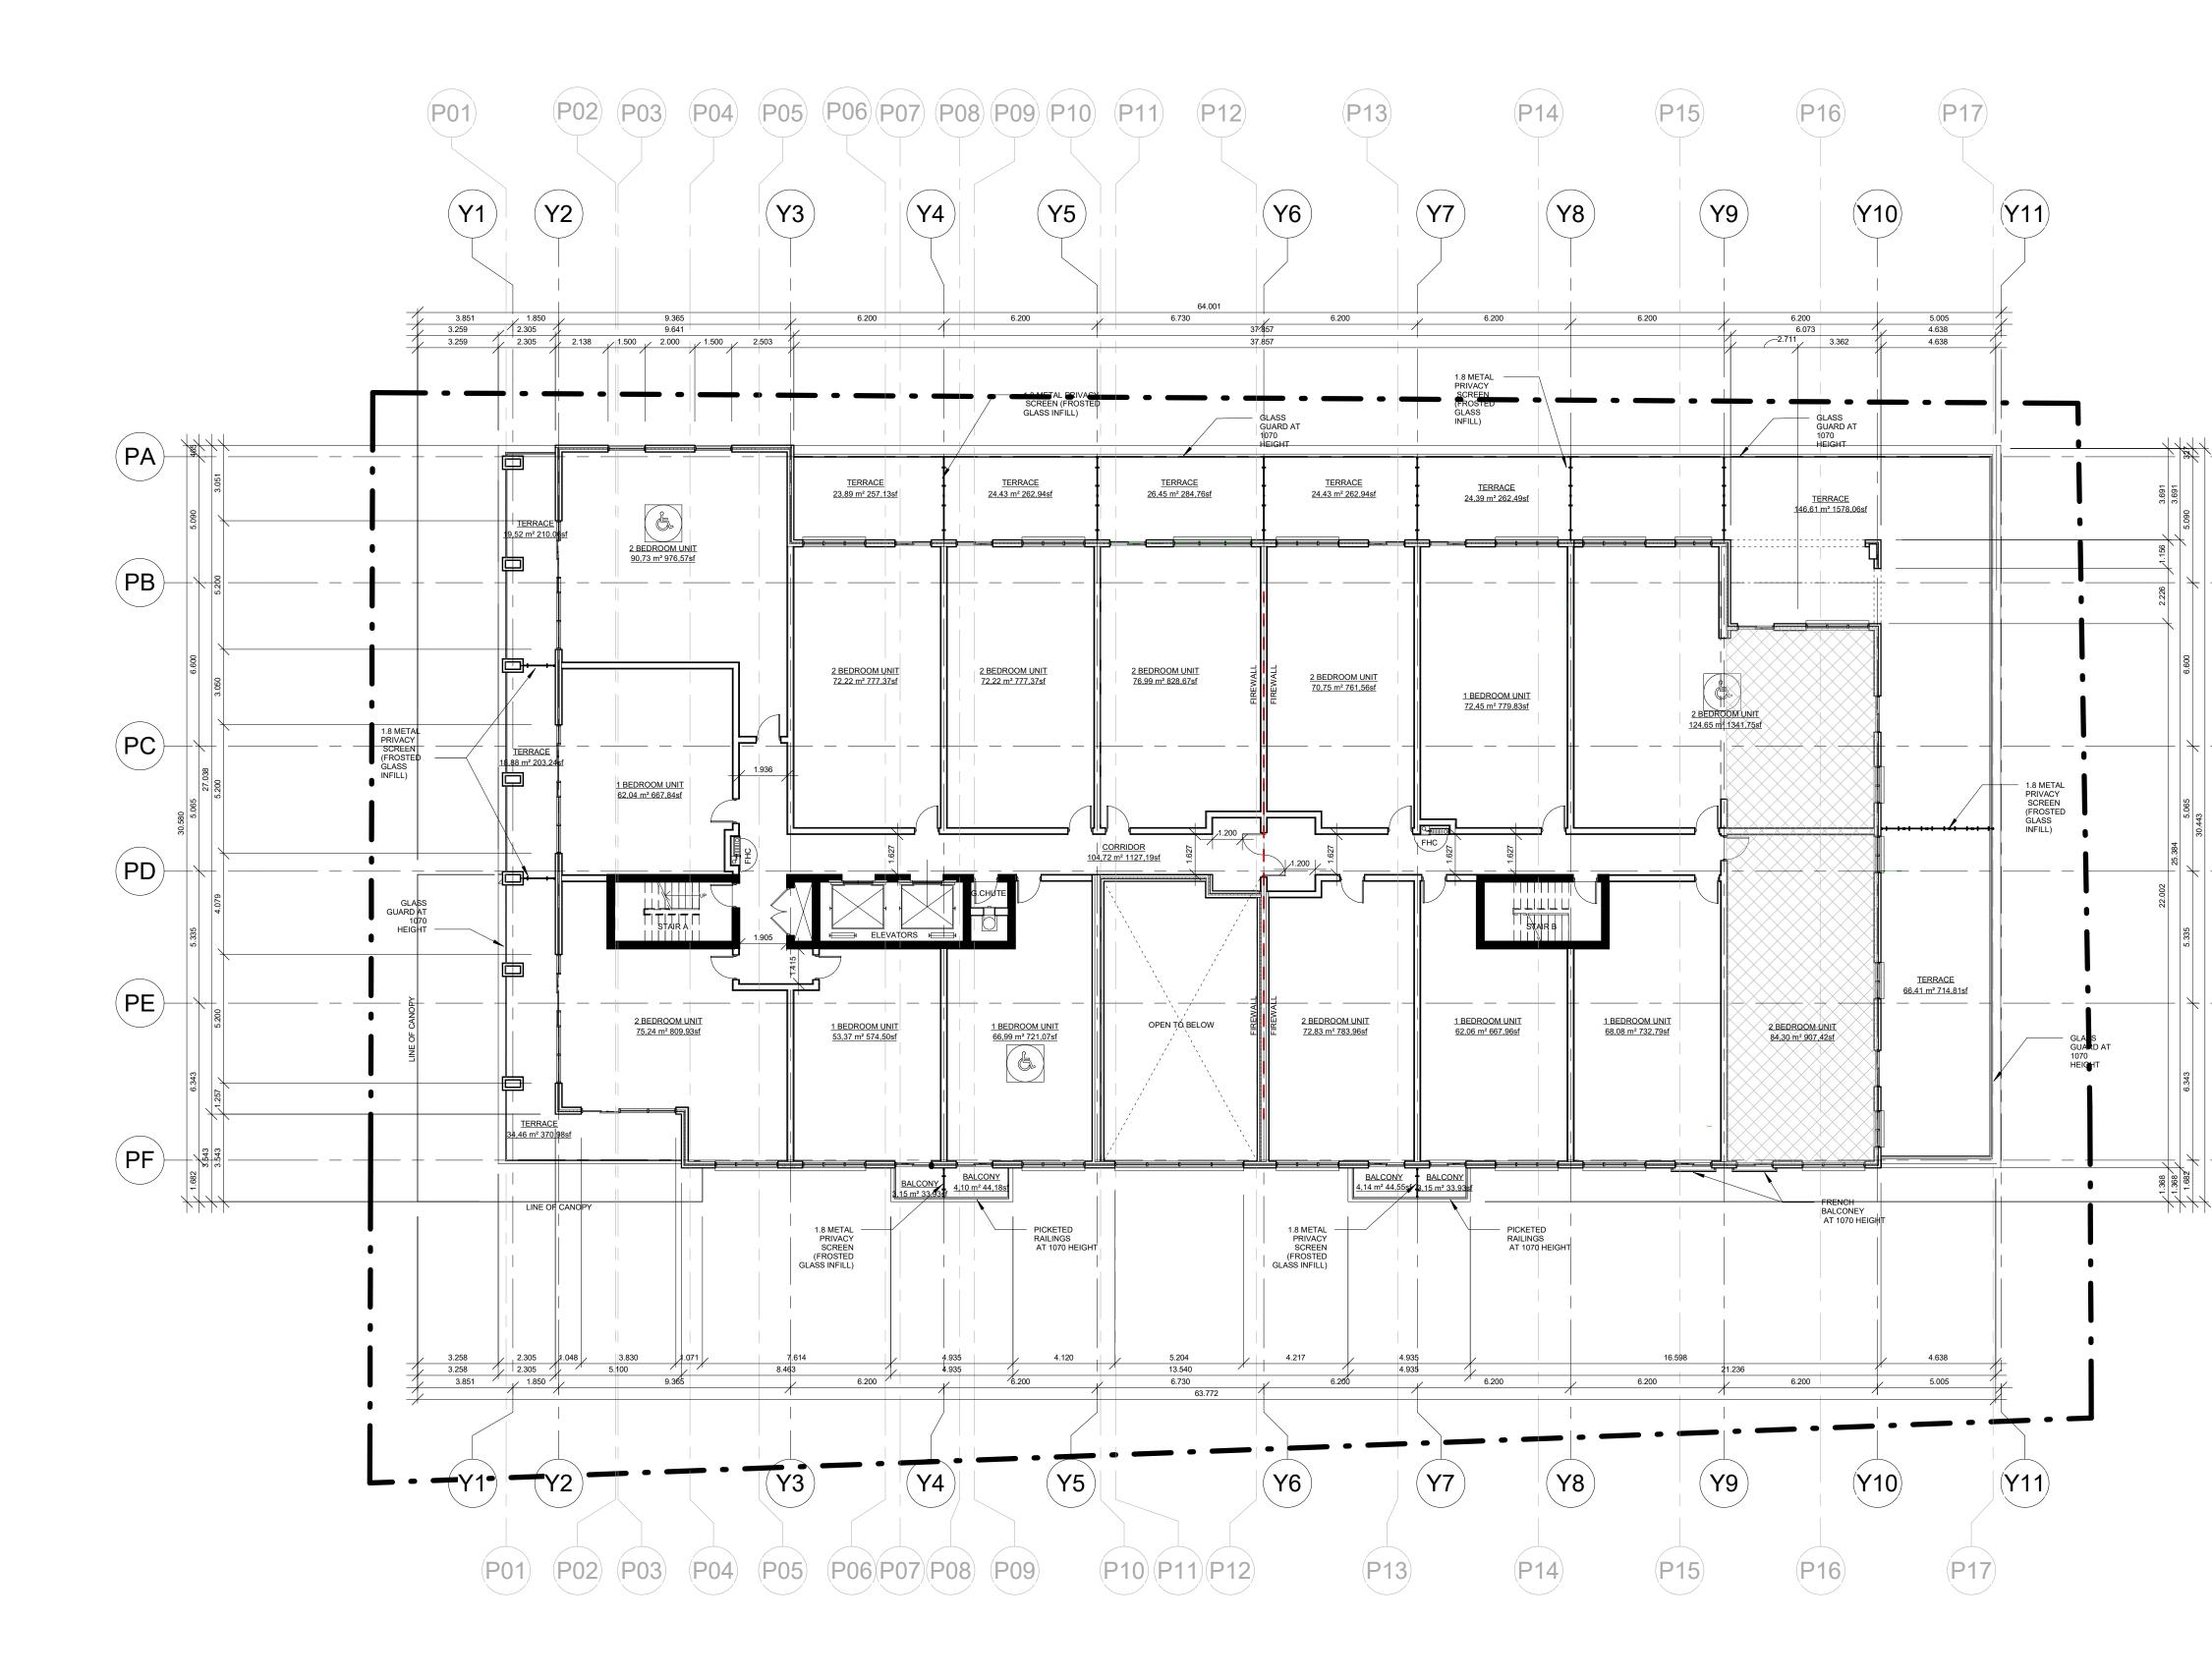

1 2nd Floor Plan 1 : 150

1 4th Floor Plan

 TOTAL:
 13

 5th Floor Plan

 1 : 150

| _                                                                                                                                                                                                                                                                    |                                                                                                                                 |
|----------------------------------------------------------------------------------------------------------------------------------------------------------------------------------------------------------------------------------------------------------------------|---------------------------------------------------------------------------------------------------------------------------------|
| S A R C H                                                                                                                                                                                                                                                            | TECTS                                                                                                                           |
| This drawing has been created ele<br>Handwritten or manual revisions to<br>accompanied by the Architect's ini<br>Do not scale drawings.<br>Check and verify all dimensions ar<br>report all errors or omissions to the<br>work.<br>This drawing may have been reduce | the drawing are only valid when<br>ials.<br>Ind information on the drawings and<br>Architect before proceeding with the<br>ced. |
| I     ISSUED TO SPA       2     ISSUED TO CLIENT REVIEW                                                                                                                                                                                                              | escription YY/MM/DD<br>03.02.2020<br>17.03.2020                                                                                 |
|                                                                                                                                                                                                                                                                      |                                                                                                                                 |
| DRAWINGS "REVIEW" ARE N<br>APPLICATIONS OR CONSTRUCTI                                                                                                                                                                                                                | <b>TIEW</b>                                                                                                                     |
| Stouffville Rd, R<br>L4E<br>Project<br>Neuhaus D<br>Mid-Ris<br>345 & 351 Dav                                                                                                                                                                                         | e Condo<br>s Dr, Newmarket<br>tario                                                                                             |
|                                                                                                                                                                                                                                                                      | Designed by: GR   Checked by: GR   Drawn by: EJ   Approved by: -   Stamp                                                        |
| Project No.<br><b>\$19028</b>                                                                                                                                                                                                                                        | Drawing No.                                                                                                                     |