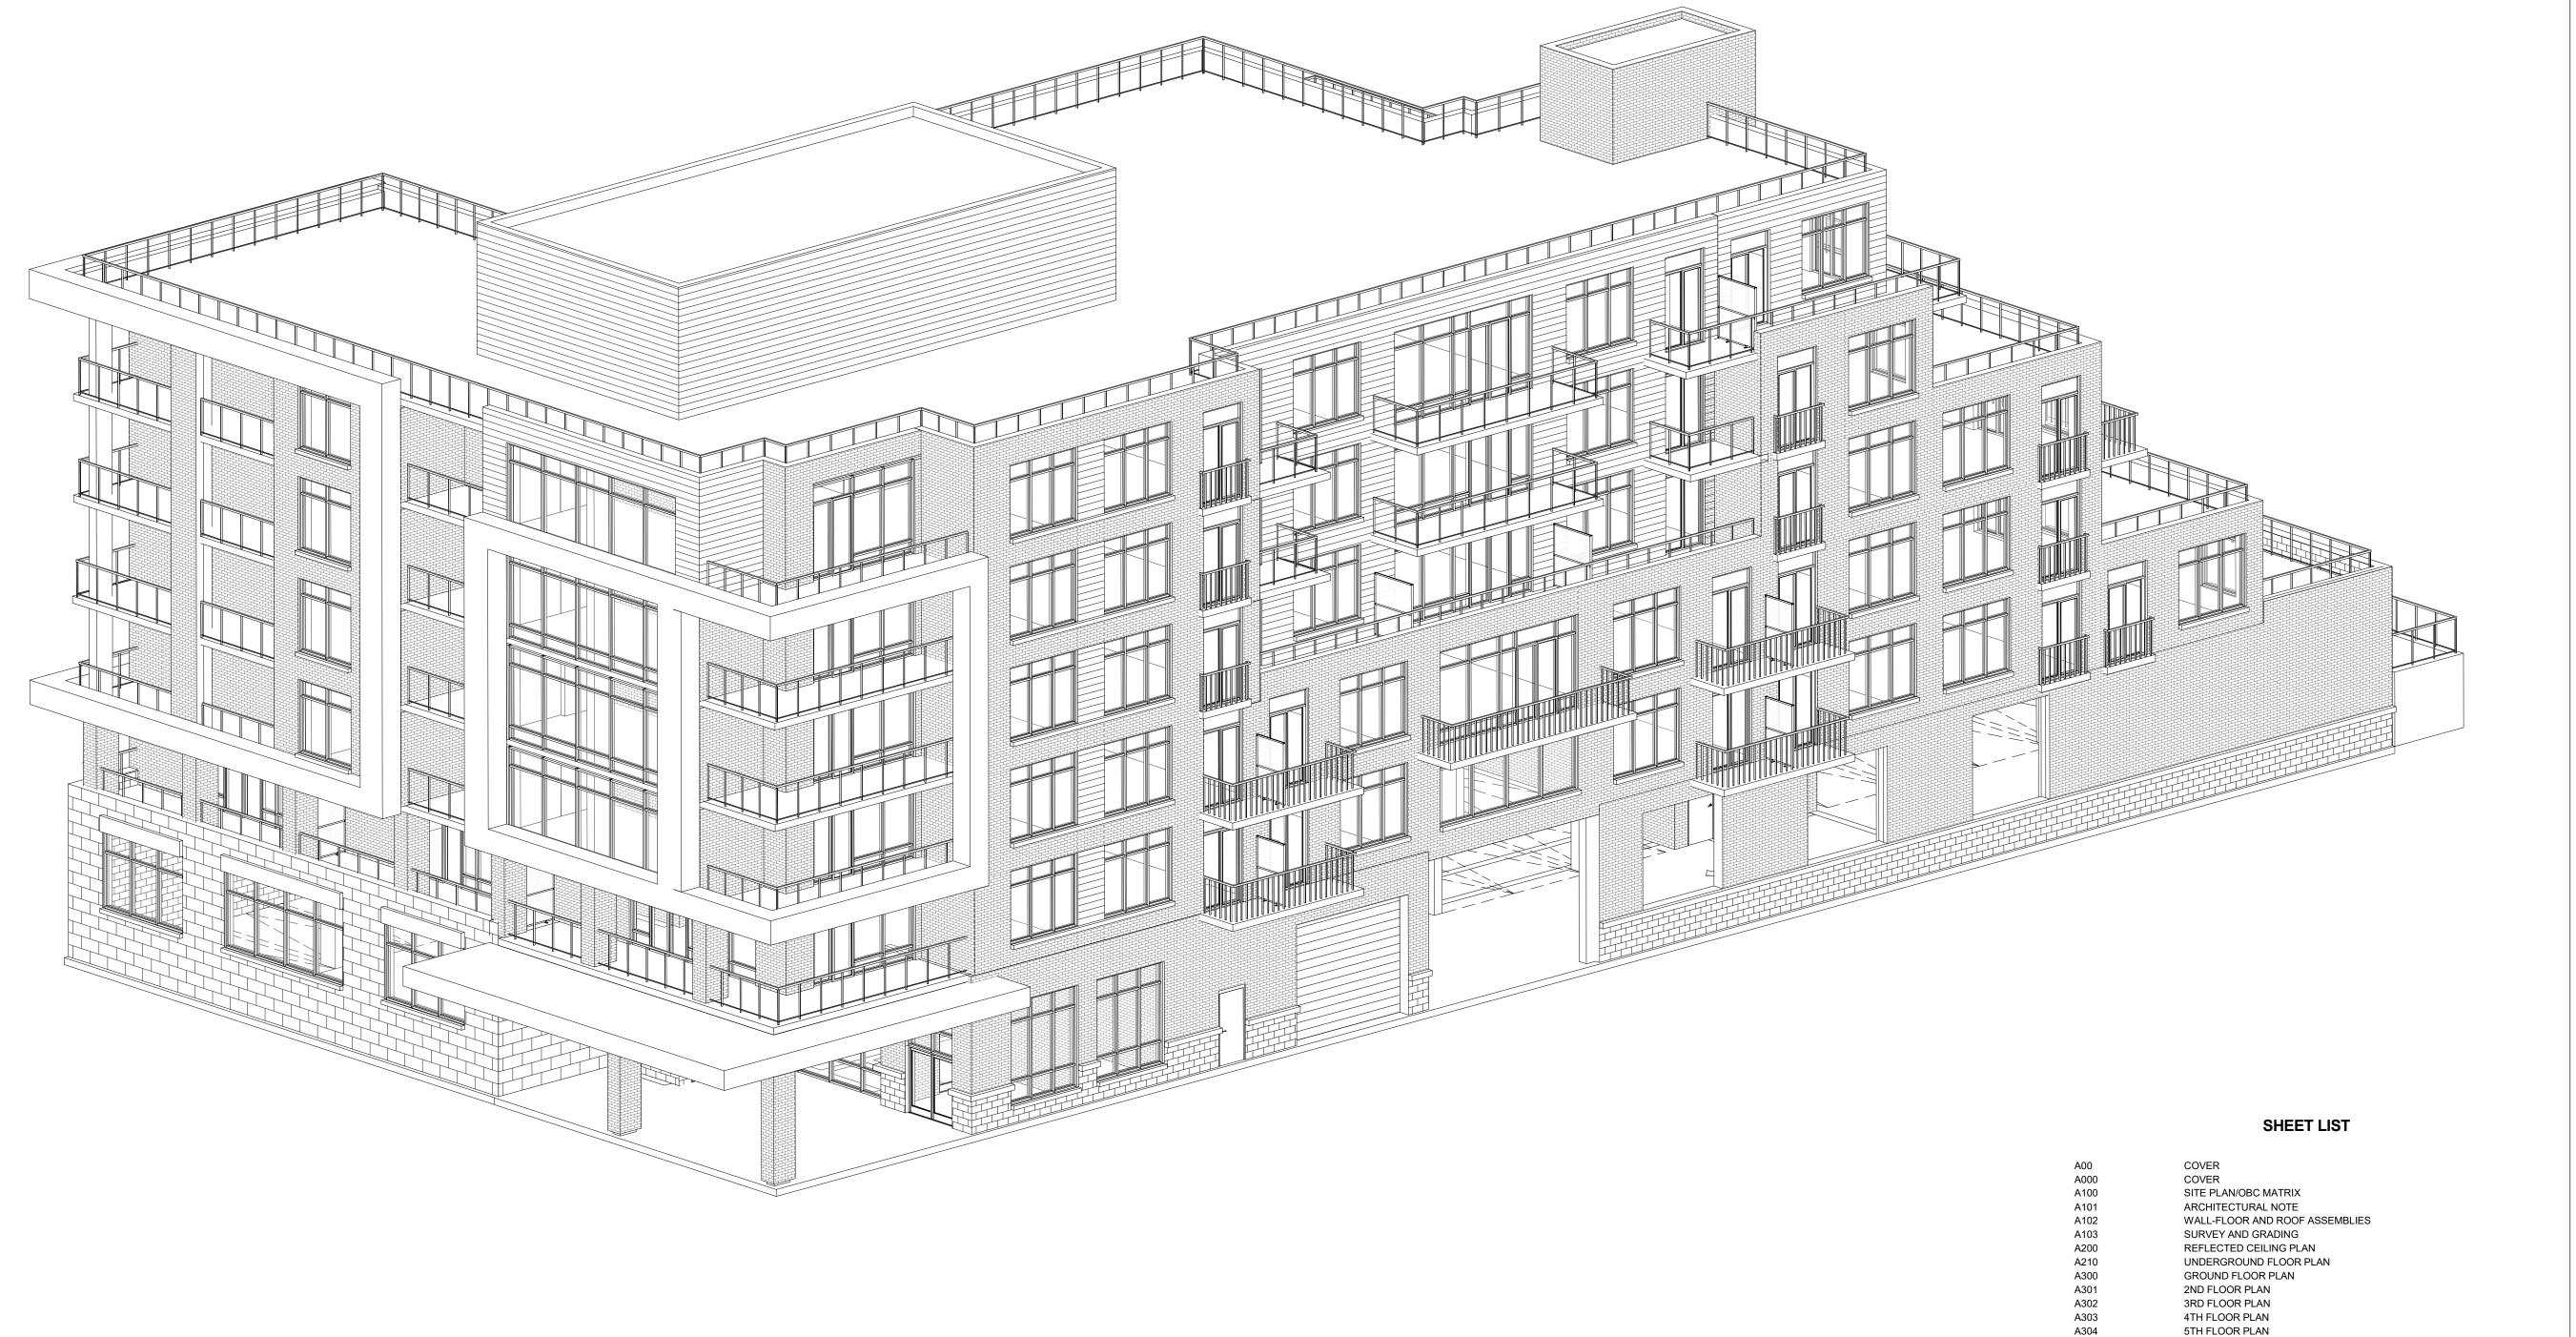

## Neuhaus Developments Mid-Rise Condo 345 & 351 Davis Dr, Newmarket Ontario



C:\EJ\My Project\LOCAL FILES\S19028\001\_REVIT\011-S19028\_SPAV (2nd SPA\_Changed Material on Elevations )\S19028 Neuhaus Developments.rvt

## ARCHITECTS This drawing has been created electronically. Handwritten or manual revisions to the drawing are only valid when accompanied by the Architect's initials. Do not scale drawings. Check and verify all dimensions and information on the drawings and report all errors or omissions to the Architect before proceeding with the This drawing may have been reduced. ssuance Descriptior ISSUED TO SP ISSUED TO CLIENT REVIEW ISSUED TO CLIENT - RAILING AND BUILDING FACE MATERIAL 17.03.2020 02.04.2020 ISSUED FOR: REVIEW DRAWINGS "REVIEW" ARE NOT TO BE USED FOR PERMIT APPLICATIONS OR CONSTRUCTION UNTIL SO AUTHORIZED BY THE CONSULTANT. Client Neuhaus Devel