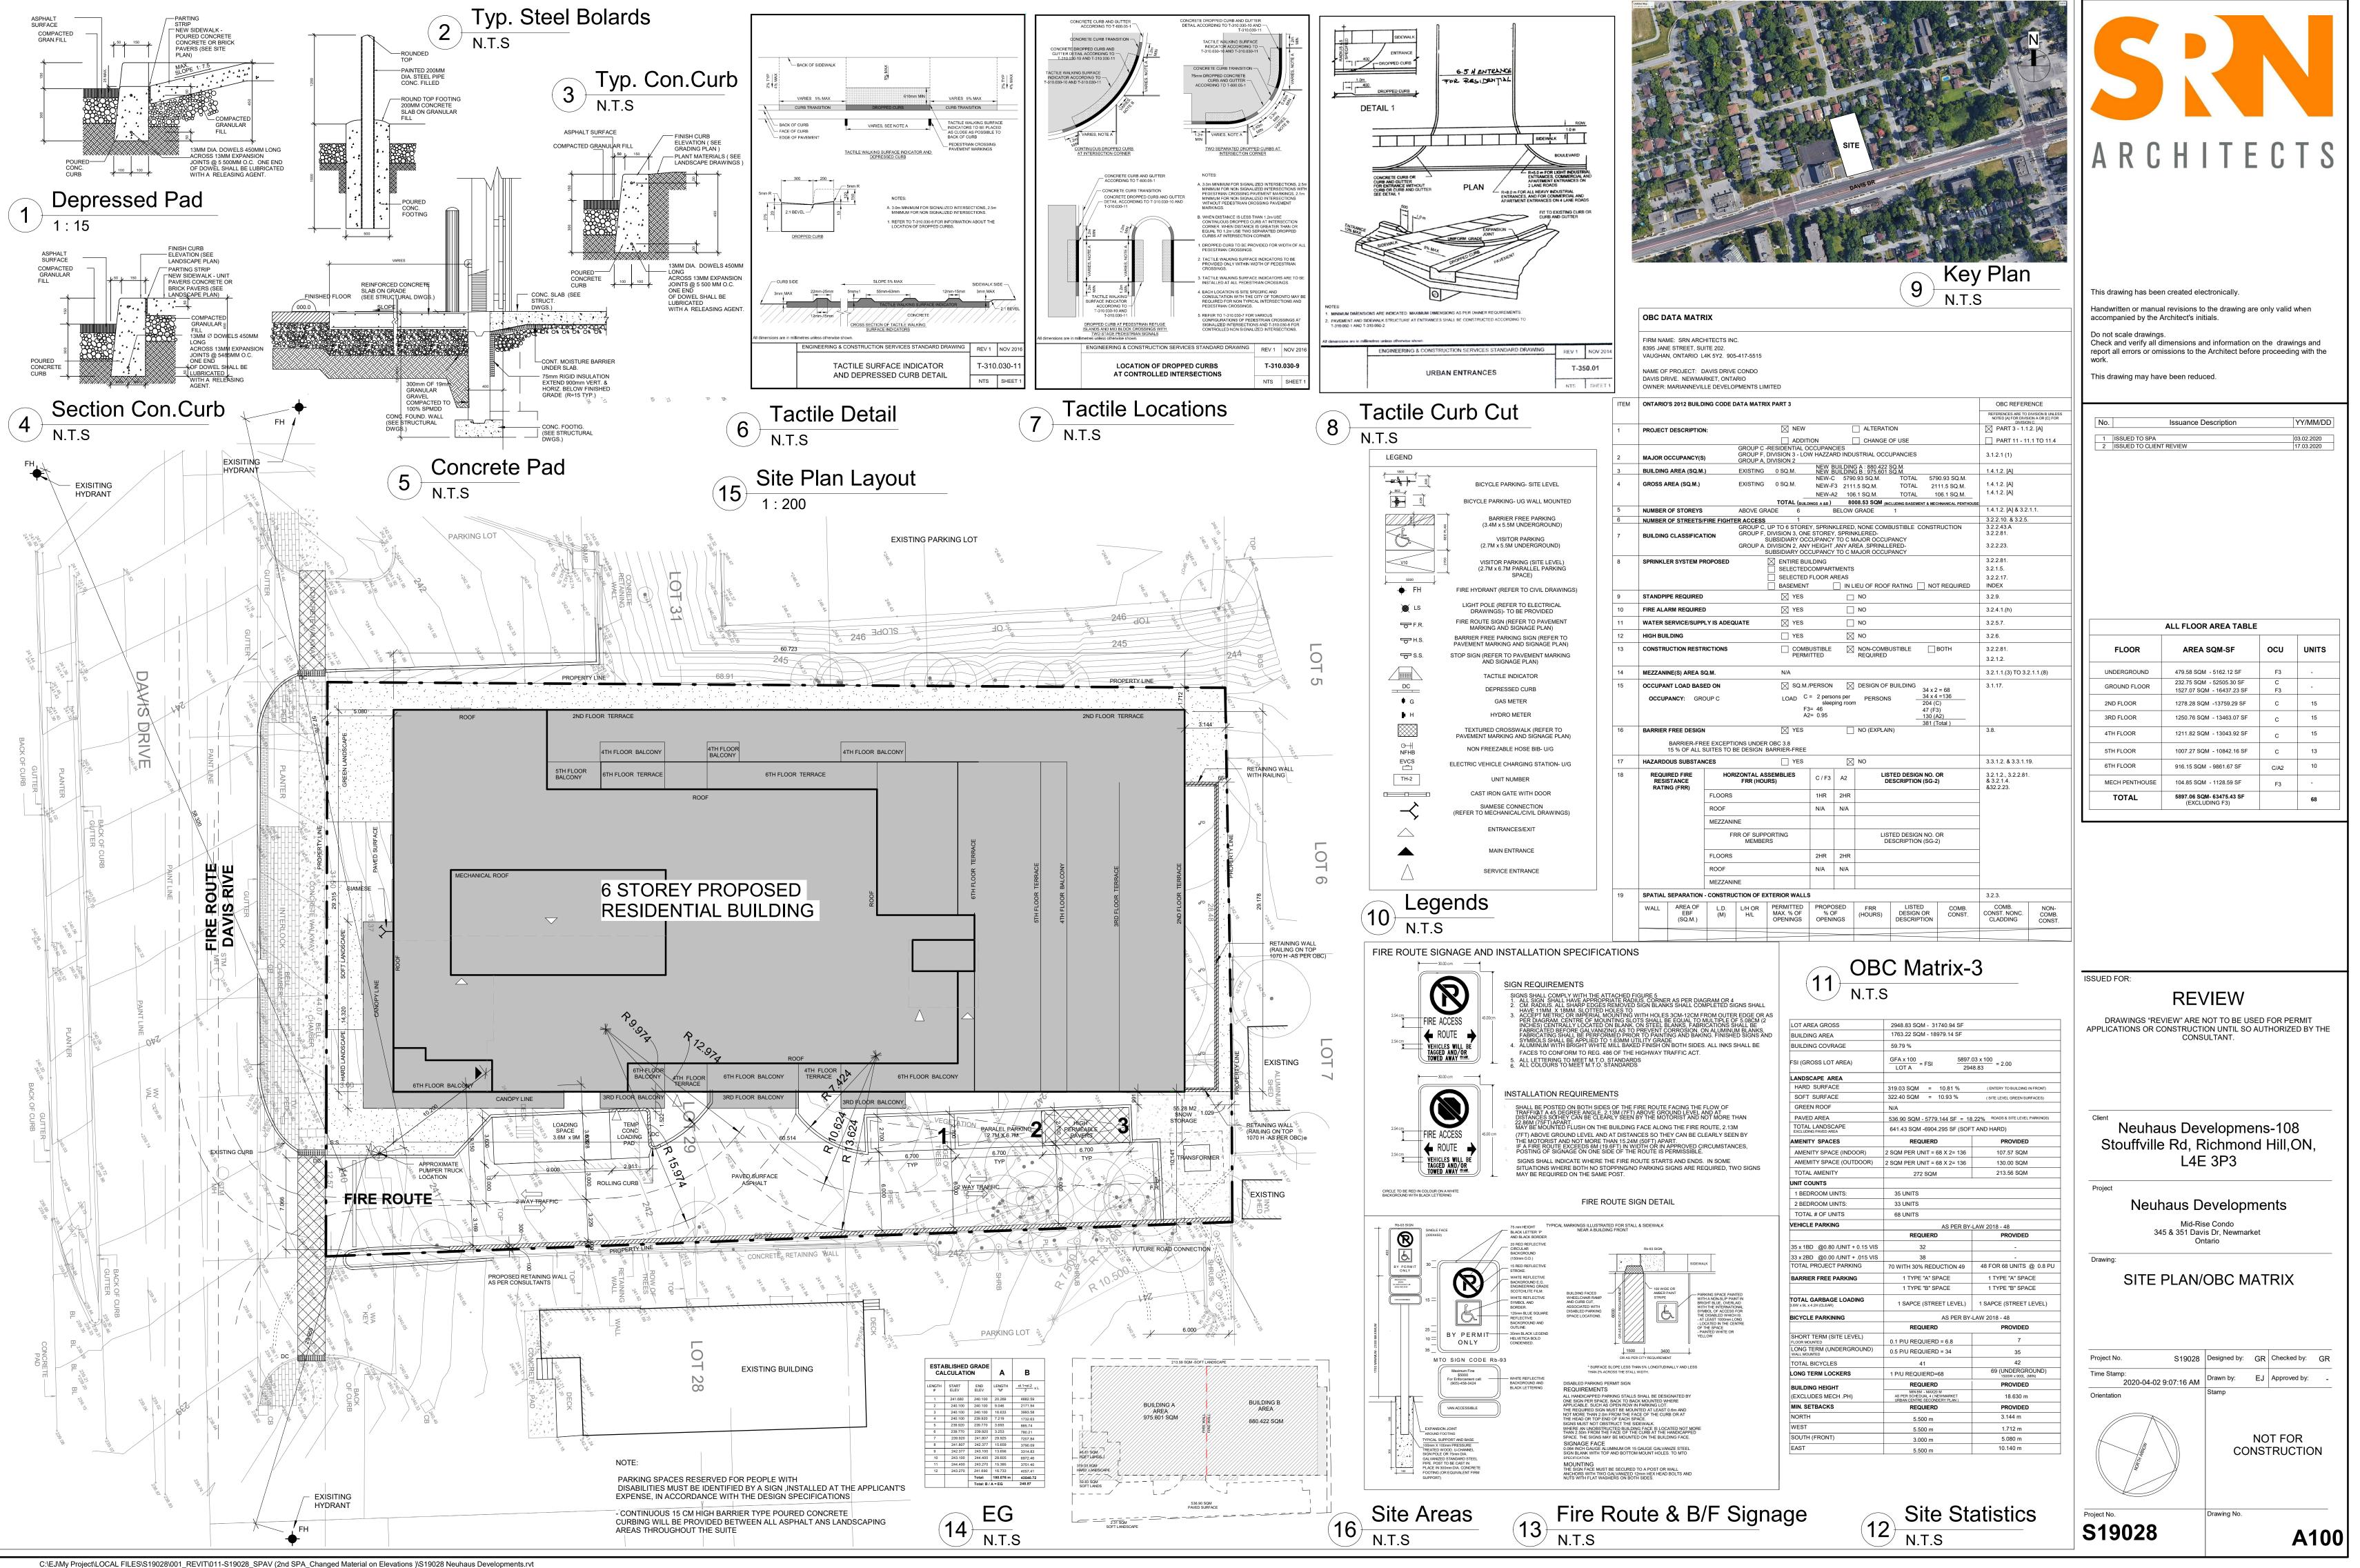

NT - RAILING AND BUILDING FACE MATERIAL 17.03.2020 02.04.2020 ISSUED FOR: REVIEW DRAWINGS "REVIEW" ARE NOT TO BE USED FOR PERMIT APPLICATIONS OR CONSTRUCTION UNTIL SO AUTHORIZED BY THE CONSULTANT. Client Neuhaus Developmens-108 Stouffville Rd, Richmond Hill,ON, L4E 3P3 Project Neuhaus Developments Mid-Rise Condo 345 & 351 Davis Dr, Newmarket Ontario Drawing: COVER Project No. S19028 Designed by: GR Checked by: GR Time Stamp: Drawn by: EJ Approved by: 2020-04-02 9:07:04 AM Orientation NOT FOR CONSTRUCTION Project No. Drawing No.

A900 Grand total: 24

A305

A306 A400

A401

A402

A403

A500

A600

A700

A800

6TH FLOOR PLAN

Mechanical Penthouse

WEST ELEVATIONS

SOUTH ELEVATIONS

NORTH ELEVATION

STAIR PLAN AND SECTIONS

EAST ELEVATION

WALL SECTIONS

SECTIONS

DETAILS

SCHEDULES

S19028





|      | S                                                                                                                                                        |                                                                                                                                  |
|------|----------------------------------------------------------------------------------------------------------------------------------------------------------|----------------------------------------------------------------------------------------------------------------------------------|
|      | ARCH                                                                                                                                                     | ITECTS