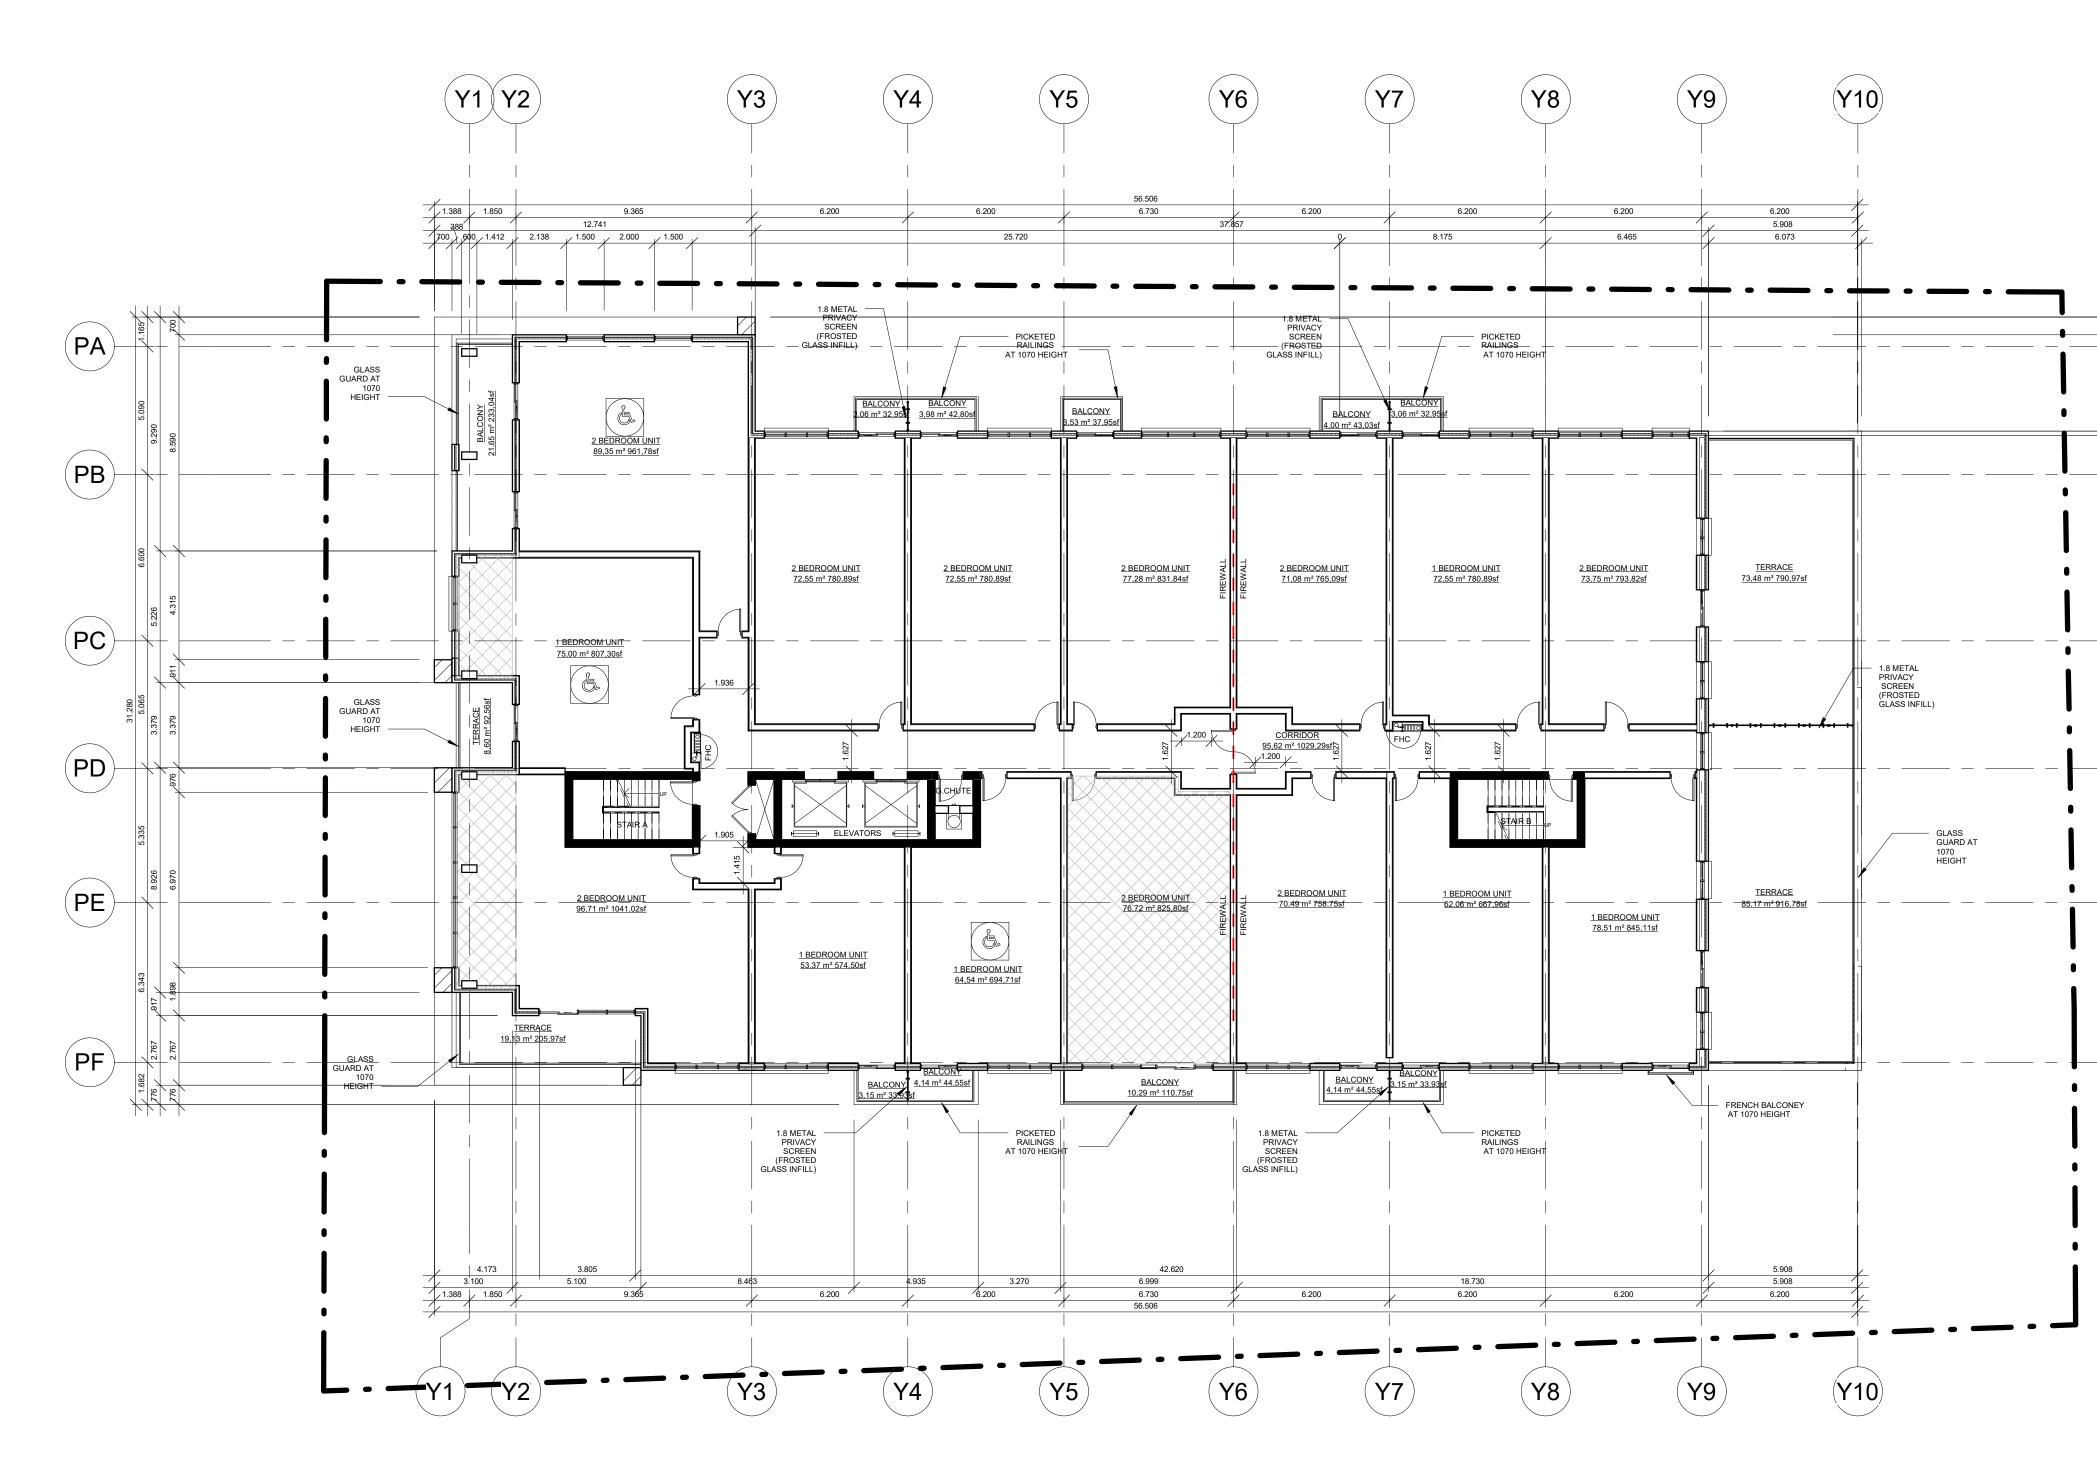

1 2nd Floor Plan 1 : 150

1 4th Floor Plan

 TOTAL:
 13

 5th Floor Plan

 1 : 150

| _                                                                                                                                                                                                                                                                    |                                                                                                                                 |
|----------------------------------------------------------------------------------------------------------------------------------------------------------------------------------------------------------------------------------------------------------------------|---------------------------------------------------------------------------------------------------------------------------------|
| S A R C H                                                                                                                                                                                                                                                            | TECTS                                                                                                                           |
| This drawing has been created ele<br>Handwritten or manual revisions to<br>accompanied by the Architect's ini<br>Do not scale drawings.<br>Check and verify all dimensions ar<br>report all errors or omissions to the<br>work.<br>This drawing may have been reduce | the drawing are only valid when<br>ials.<br>Ind information on the drawings and<br>Architect before proceeding with the<br>ced. |
| I     ISSUED TO SPA       2     ISSUED TO CLIENT REVIEW                                                                                                                                                                                                              | escription YY/MM/DD<br>03.02.2020<br>17.03.2020                                                                                 |
|                                                                                                                                                                                                                                                                      |                                                                                                                                 |
| DRAWINGS "REVIEW" ARE N<br>APPLICATIONS OR CONSTRUCTI                                                                                                                                                                                                                | <b>TIEW</b>                                                                                                                     |
| Stouffville Rd, R<br>L4E<br>Project<br>Neuhaus D<br>Mid-Ris<br>345 & 351 Dav                                                                                                                                                                                         | e Condo<br>s Dr, Newmarket<br>tario                                                                                             |
|                                                                                                                                                                                                                                                                      | Designed by: GR   Checked by: GR   Drawn by: EJ   Approved by: -   Stamp                                                        |
| Project No.<br><b>\$19028</b>                                                                                                                                                                                                                                        | Drawing No.                                                                                                                     |