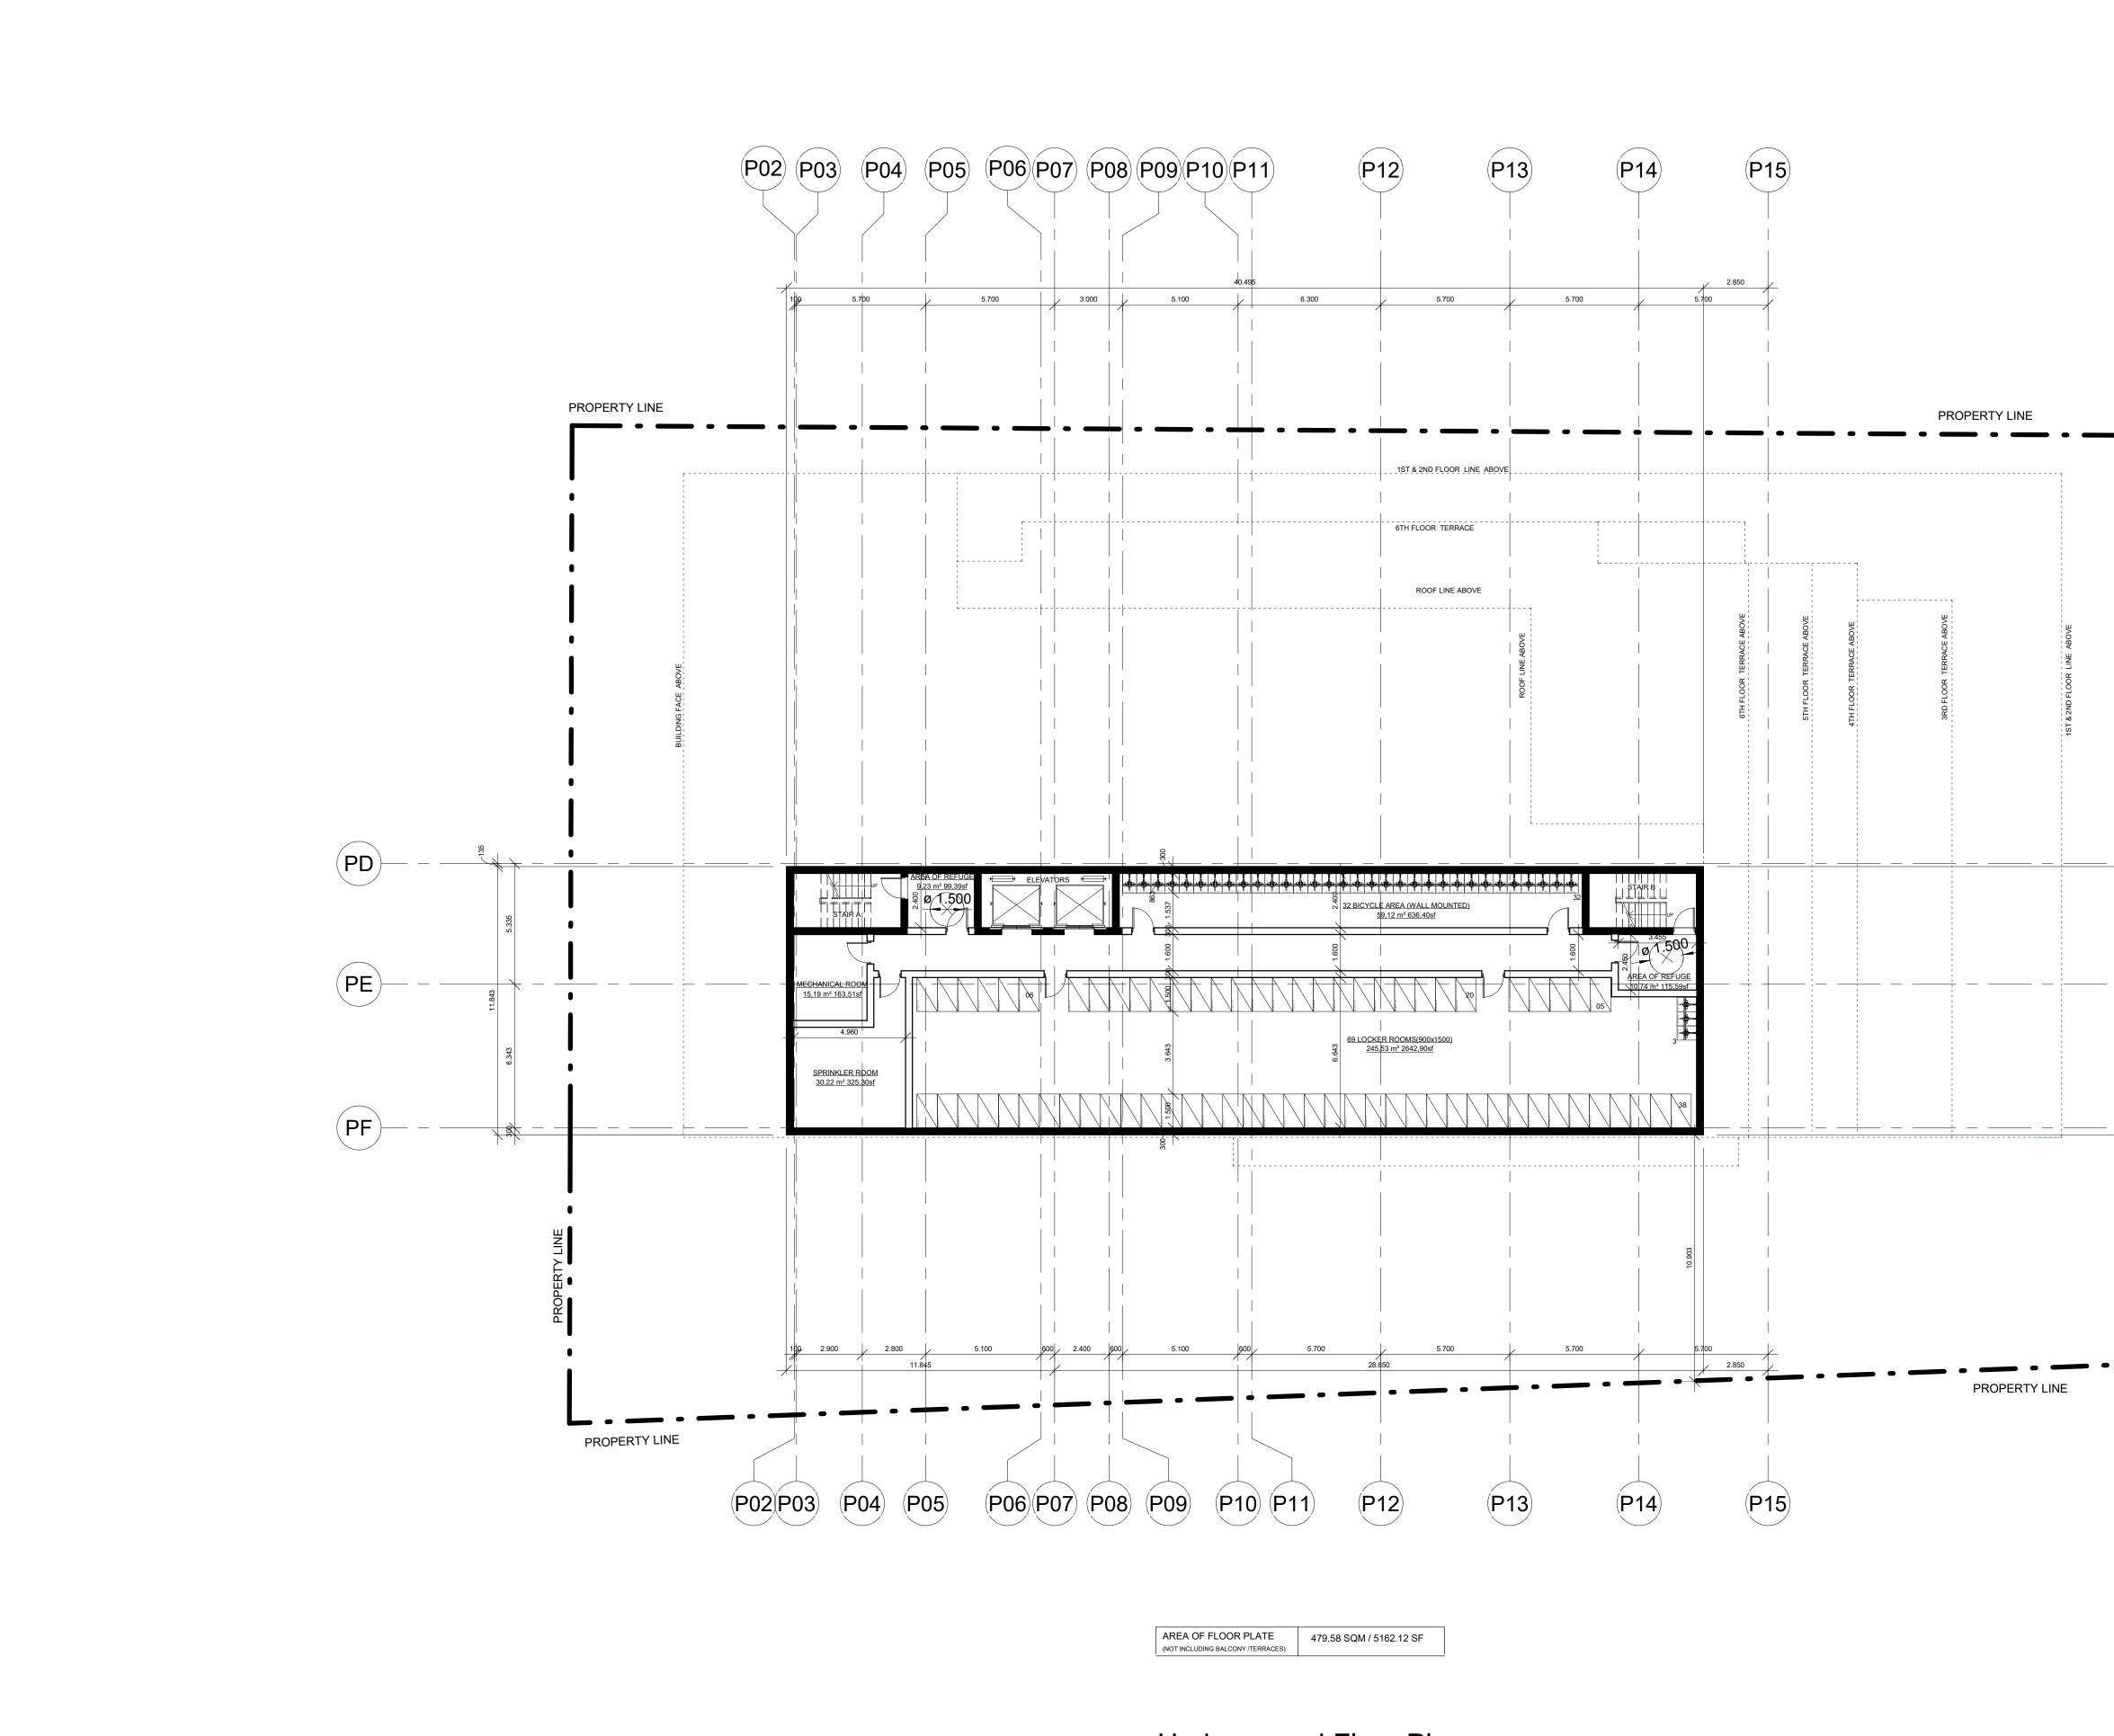

<sup>1</sup> Underground Floor Plan 1 : 150

| AREA OF FLOOR PLATE               | 1278.28 SQM / 13759.29 SF |
|-----------------------------------|---------------------------|
| (NOT INCLUDING BALCONY /TERRACES) |                           |
| NUMBERE OF UNITS                  |                           |
| 1 BEDROOM                         | 6                         |
| 2 BEDROOM                         | 9                         |
| TOTAL:                            | 15                        |