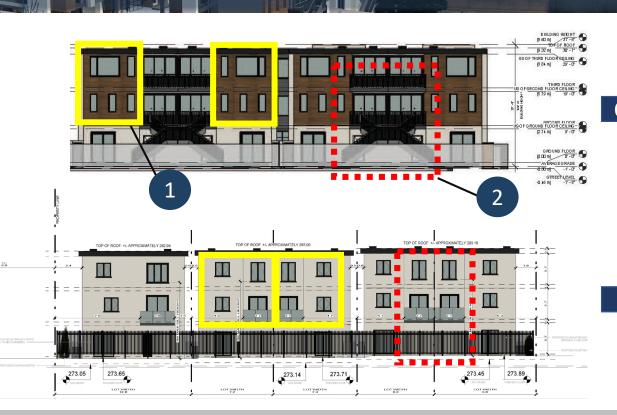

## Architectural Design – Elevations

- Reduced windows in size and number
- Removal of upperstorey balconies/ decks

ORIGINAL

**REVISED** 

Several revisions were made to the proposal in response to public and Town feedback:

- Reduced number and size of windows on rear elevations
- 2. Elimination of upper rear decks and balconies (deck only at 2<sup>nd</sup> floor only)
- 3. Providing appropriate setbacks (5 m to west and south, providing 8 m separation distance)
- 4. Building design incorporates lighter colours and increased materiality (increased stone and wood metal panel added)
- 5. 8 foot high privacy fence and landscape planting providing on south, west and east property lines