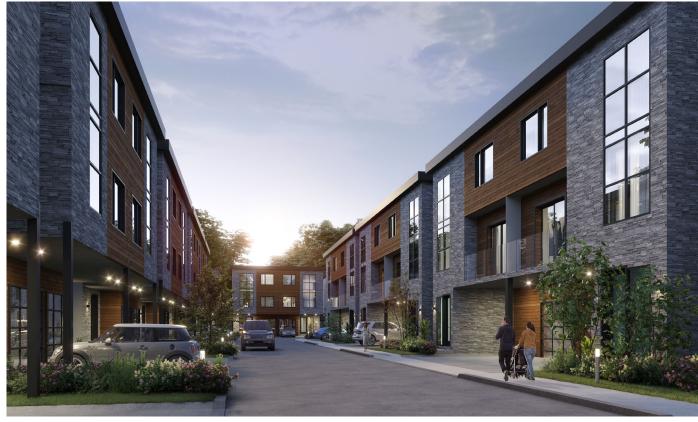

## Revised Proposal

- 20 semi-detached dwellings, 3 singledetached dwellings
- Three car-spaces parking (1 in garage, 2 in driveway)
- 3. Upper-storey balconies/decks removed (deck only at 2<sup>nd</sup> floor only)

Several revisions were made to the proposal in response to public and Town feedback:

- Reduced number and size of windows on rear elevations
- 2. Elimination of upper rear decks and balconies (deck only at 2<sup>nd</sup> floor only)
- 3. Providing appropriate setbacks (5 m to west and south, providing 8 m separation distance)
- 4. Building design incorporates lighter colours and increased materiality (increased stone and wood metal panel added)
- 5. 8 foot high privacy fence and landscape planting providing on south, west and east property lines