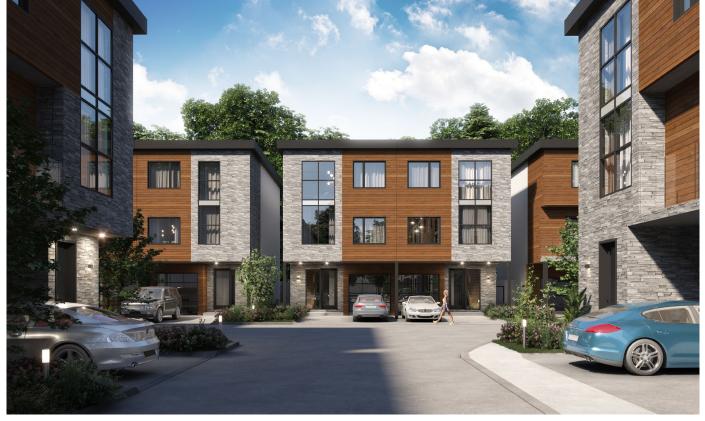

## Revised Proposal

- 20 semi-detached dwellings, 3 singledetached dwellings
- Three car-spaces parking (1 in garage, 2 in driveway)
- 3. Upper-storey balconies/decks removed (deck only at 2<sup>nd</sup> floor only)

Several revisions were made to the proposal in response to public and Town feedback:

- Reduced number and size of windows on rear elevations
- 2. Elimination of upper rear decks and balconies (deck only at 2<sup>nd</sup> floor only)
- 3. Providing appropriate setbacks (5 m to west and south, providing 8 m separation distance)
- 4. Building design incorporates lighter colours and increased materiality (increased stone and wood metal panel added)
- 5. 8 foot high privacy fence and landscape planting providing on south, west and east property lines

## Architectural Design – Elevations

- Reduced windows in size and number
- Removal of upperstorey balconies/ decks

ORIGINAL

**REVISED** 