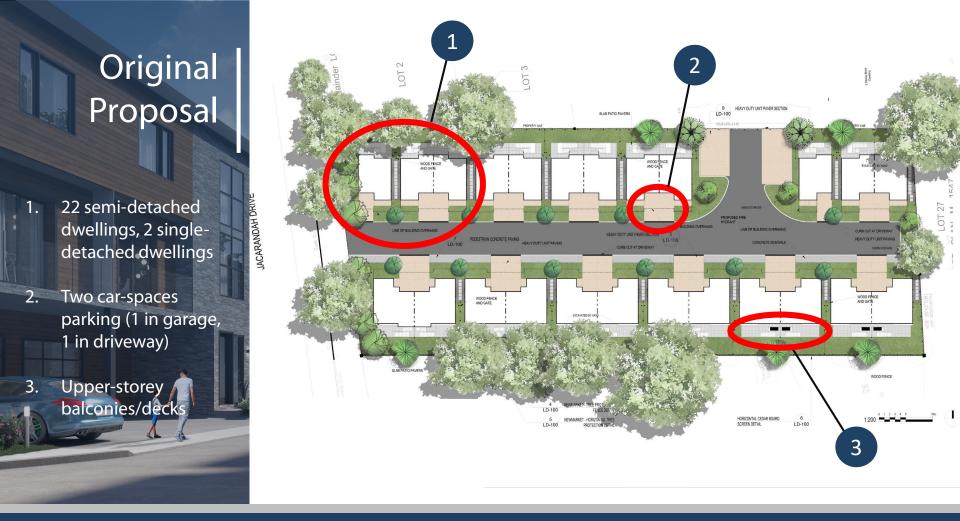

## Revised Proposal

- 20 semi-detached dwellings, 3 singledetached dwellings
- Three car-spaces parking (1 in garage, 2 in driveway)
- 3. Upper-storey balconies/decks removed (deck only at 2<sup>nd</sup> floor only)