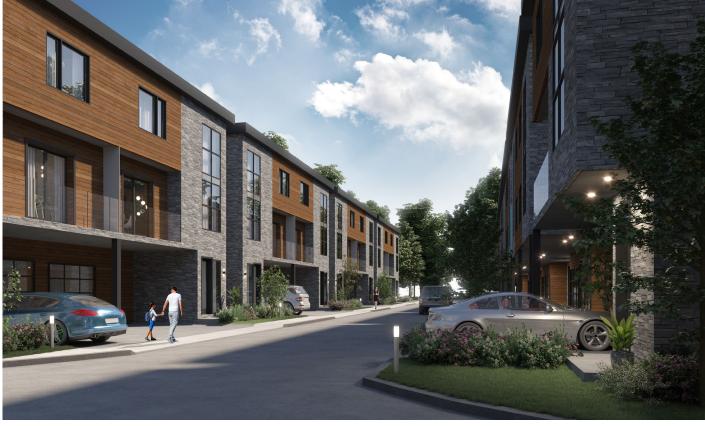

## Revised Proposal

- 20 semi-detached dwellings, 3 singledetached dwellings
- Three car-spaces parking (1 in garage, 2 in driveway)
- 3. Upper-storey balconies/decks removed (deck only at 2<sup>nd</sup> floor only)

Several revisions were made to the proposal in response to public and Town feedback:

- Reduced number and size of windows on rear elevations
- 2. Elimination of upper rear decks and balconies (deck only at 2<sup>nd</sup> floor only)
- 3. Providing appropriate setbacks (5 m to west and south, providing 8 m separation distance)
- 4. Building design incorporates lighter colours and increased materiality (increased stone and wood metal panel added)
- 5. 8 foot high privacy fence and landscape planting providing on south, west and east property lines