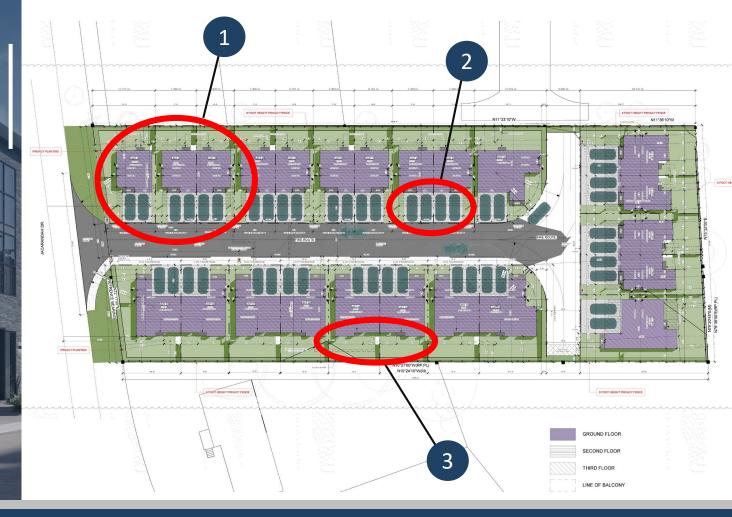

## Revised Proposal

- 20 semi-detached dwellings, 3 singledetached dwellings
- Three car-spaces parking (1 in garage, 2 in driveway)
- 3. Upper-storey balconies/decks removed (deck only at 2<sup>nd</sup> floor only)