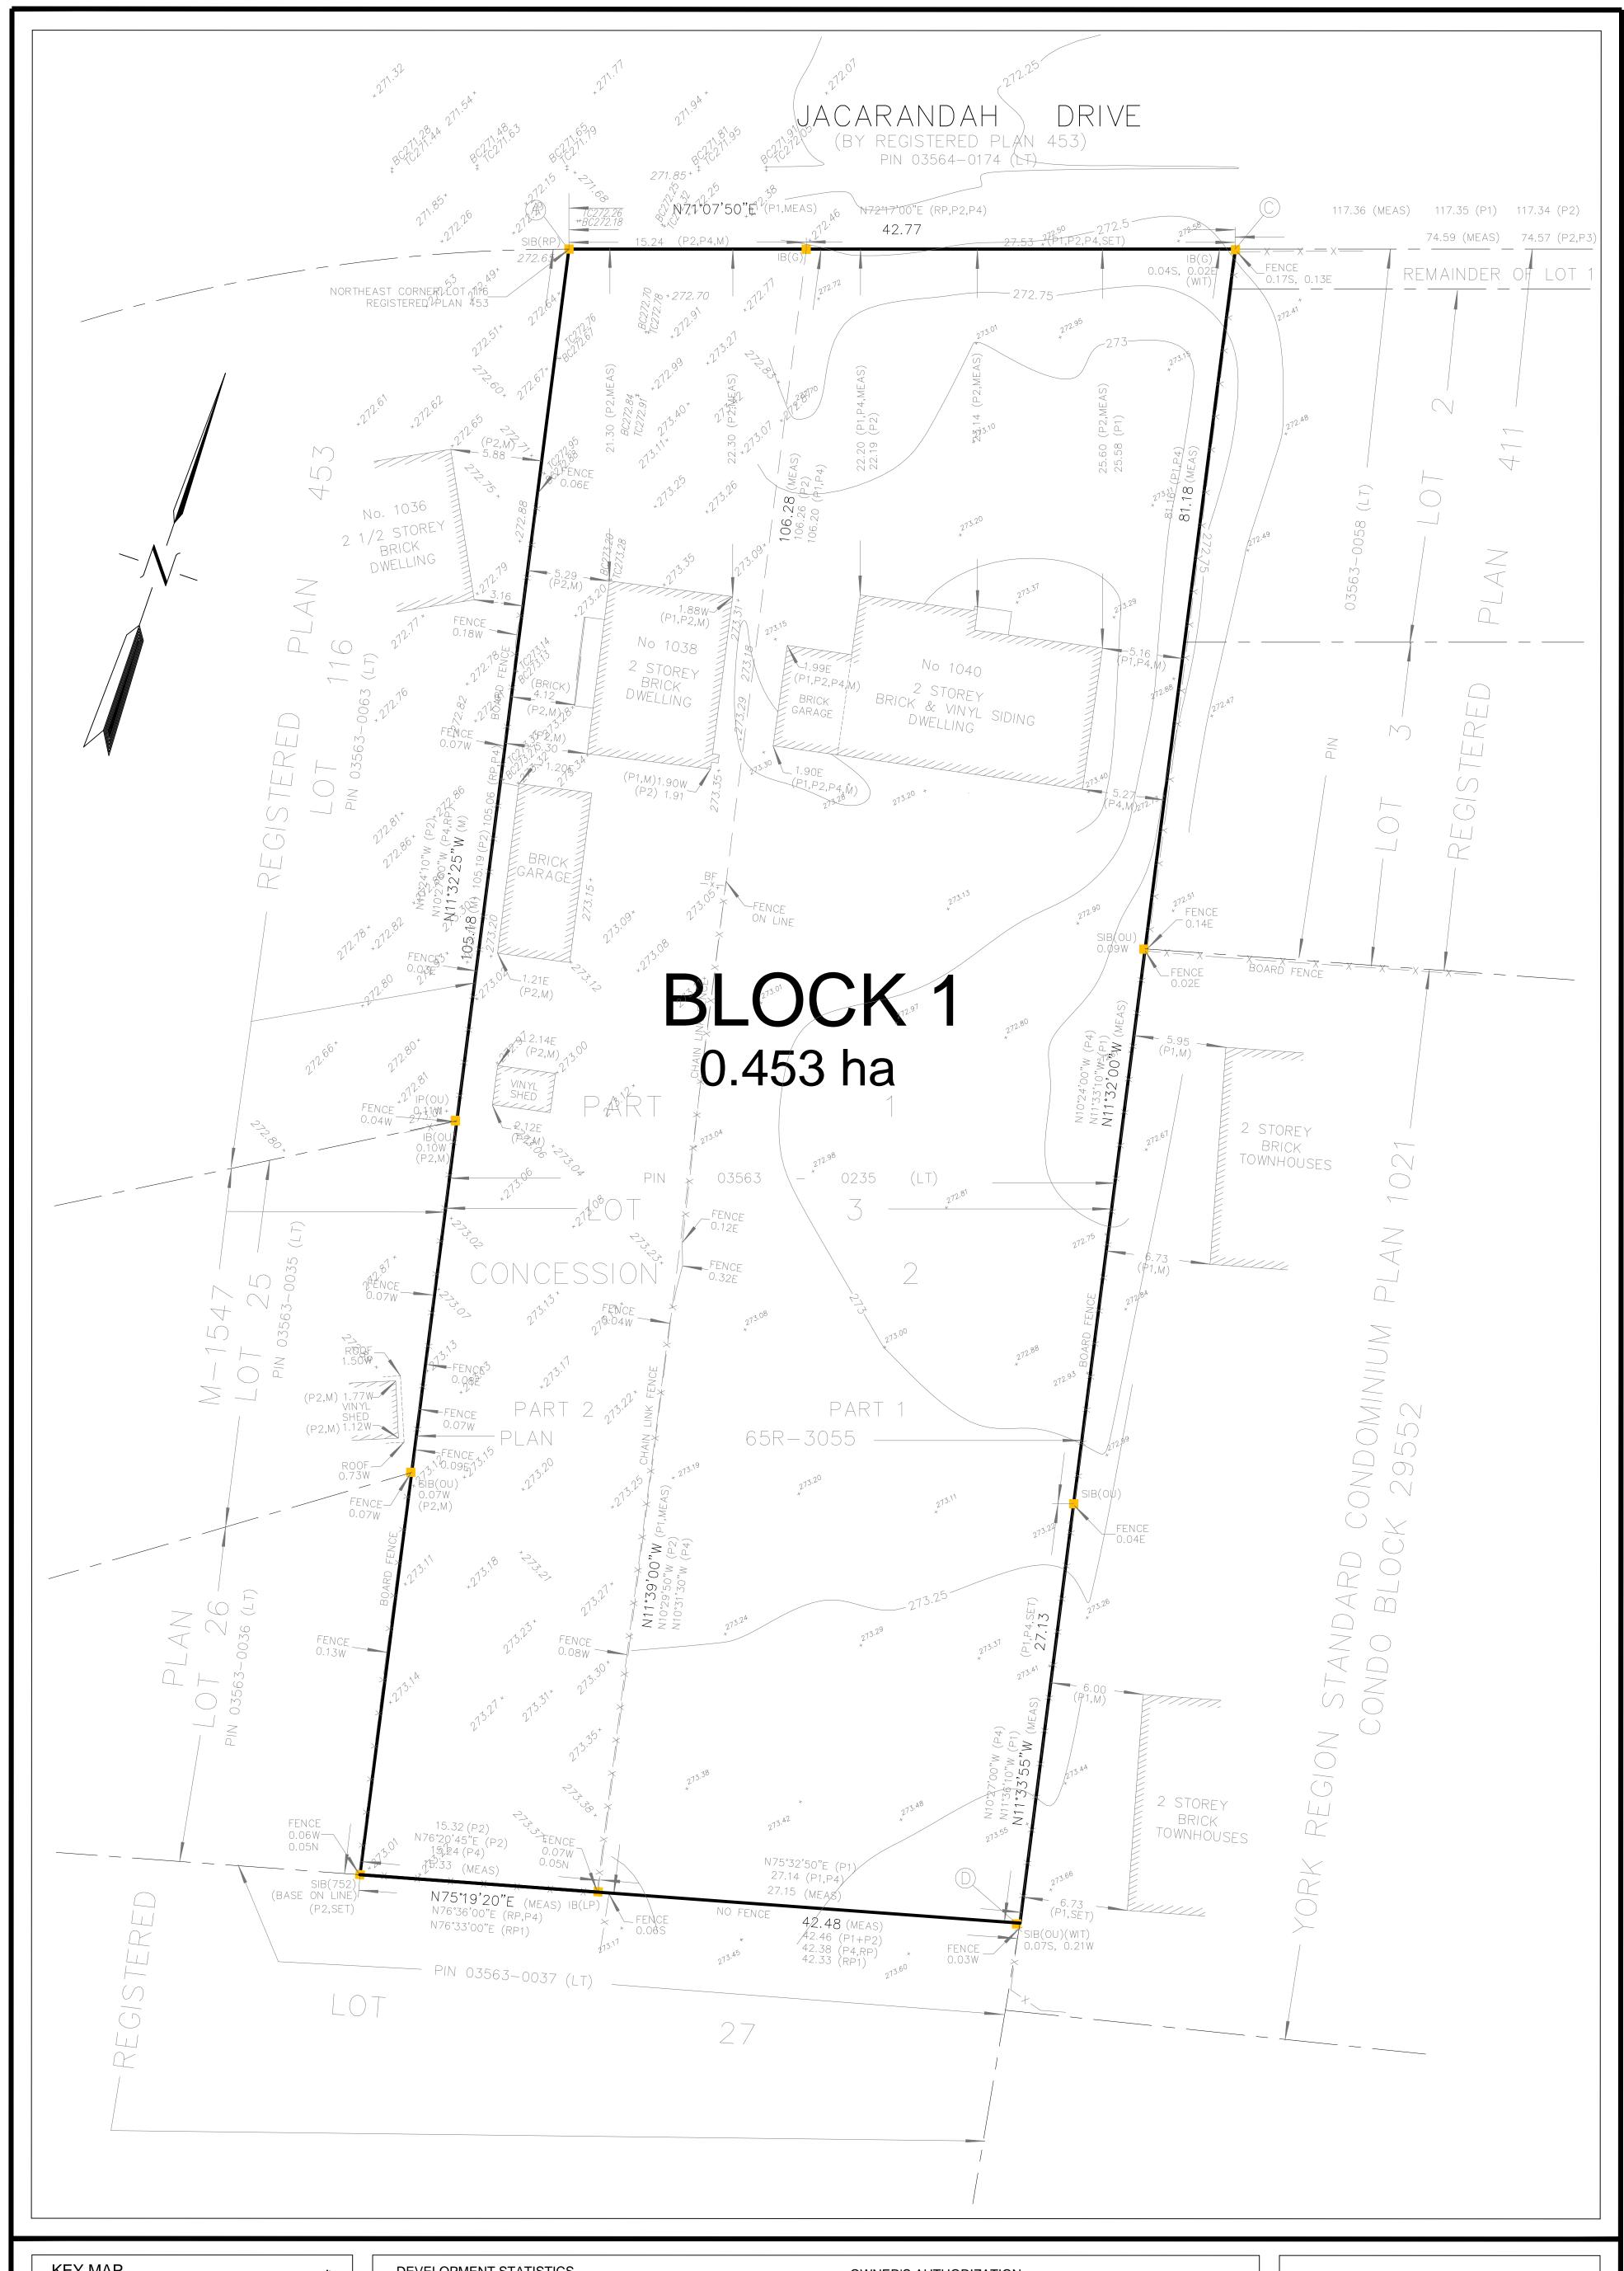

DEVELOPMENT STATISTICS

Area (ha.) Block No. PROPOSED LAND USE 0.453 1) Block 1 0.453

## ADDITIONAL INFORMATION

[Section 51(17) of the Planning Act, 1990] a), b), e), g), and j) — on plan

c) — on key plan d) — see statistics (f)

TOTALS

h) — piped water to be installed by Developer i) — Clay Loam

k) — all municipal services to be made available I) – nil

## DRAFT PLAN OF SUBDIVISION

1038 & 1040 JACARANDAH DRIVE PART OF E1/4 LOT 3 CONCESSION 2 (GEOGRAPHIC TOWNSHIP OF EAST GWILLIMBURY) TOWN OF NEWMARKET REGIONAL MUNICIPALITY OF YORK

Scale 1:200