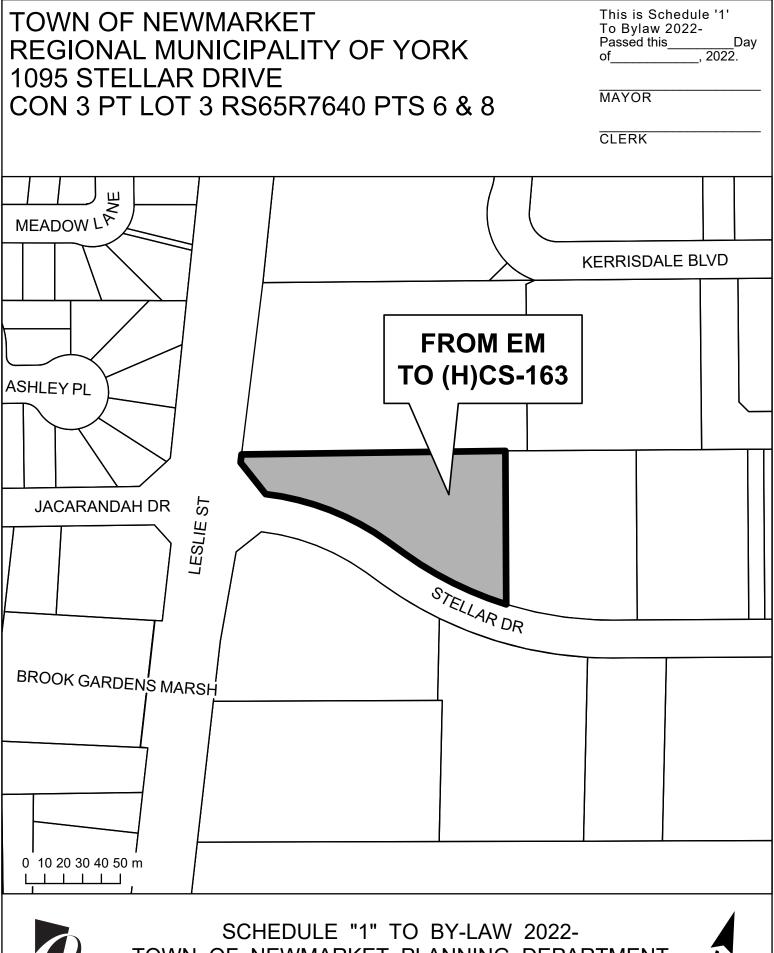

TOWN OF NEWMARKET PLANNING DEPARTMENT

Designed & Produced by Information Technology – GIS Printed: December, 2022. Land Parcel Boundaries - © Teranet Inc. and its suppliers. All rights reserved. NOT A PLAN OF SURVEY. 2022. Zoning - Town of Newmarket, 2022. DISCLAIMER: This mapping is based on the POLARIS parcel fabric product compiled using Land Registry System records and recent surveys and control points where available. This mapping is a representation of the earth's surface and provides estimates of area and distance. This map has been produced for illustrative purposes only. It is not a substitute for a legal survey.