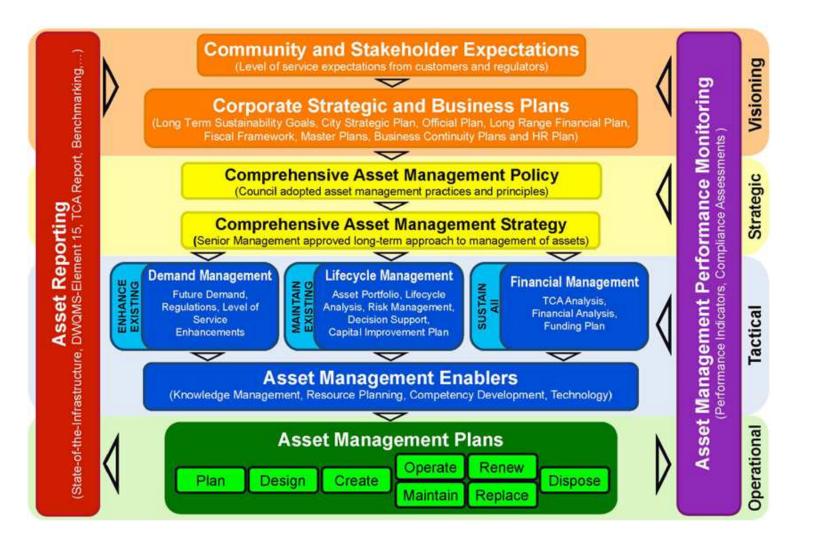

# Asset Management Framework Review

### Asset Management Framework Review cont.'s

#### Part 1 - Visioning

#### Part 2 - Strategy

#### Part 3 - Execution of the Strategy

#### Part 4 – Update Asset Management Plans