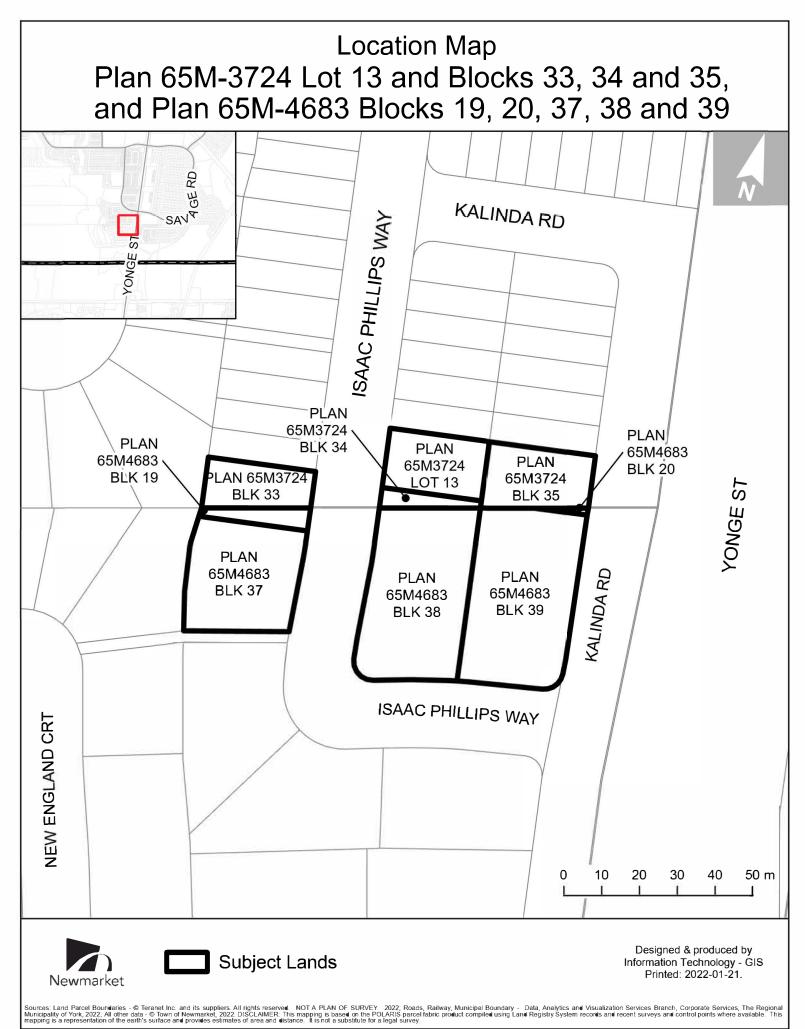

## By-law 2022-06

A By-law to exempt certain lands from part lot provisions of the Planning Act.

(Townwood Homes (Shining Hill) Inc.) Blocks 19, 20, 37, 38, and 39, Plan 65M-4683 and Lot 13 and Blocks 33, 34, and 35, Plan 65M-3724.

Therefore be it enacted by the Council of the Corporation of the Town of Newmarket as follows:

- 1. That the provisions of Section 50 (5) of the Planning Act, R.S.O. 1990, c. P. 13 do not apply to that land described as Blocks 19, 20, 37, 38, and 39, Plan 65M-4683 and Lot 13 and Blocks 33, 34, and 35, Plan 65M-3724. Further described as:
  - Blocks 37,38, and 39 and Block 34 and Part of Block 35 on Plan 65R- 39632
  - Blocks 19 and 20 and Lot 13 and Block 33 and Part of Block 35, Plan 65R- 39636
- 2. And that the Municipal Solicitor or designate be authorized and directed to electronically sign and register this By-law on title.
- 3. And that this By-law will lapse after a period of two (2) years from the date of enactment.