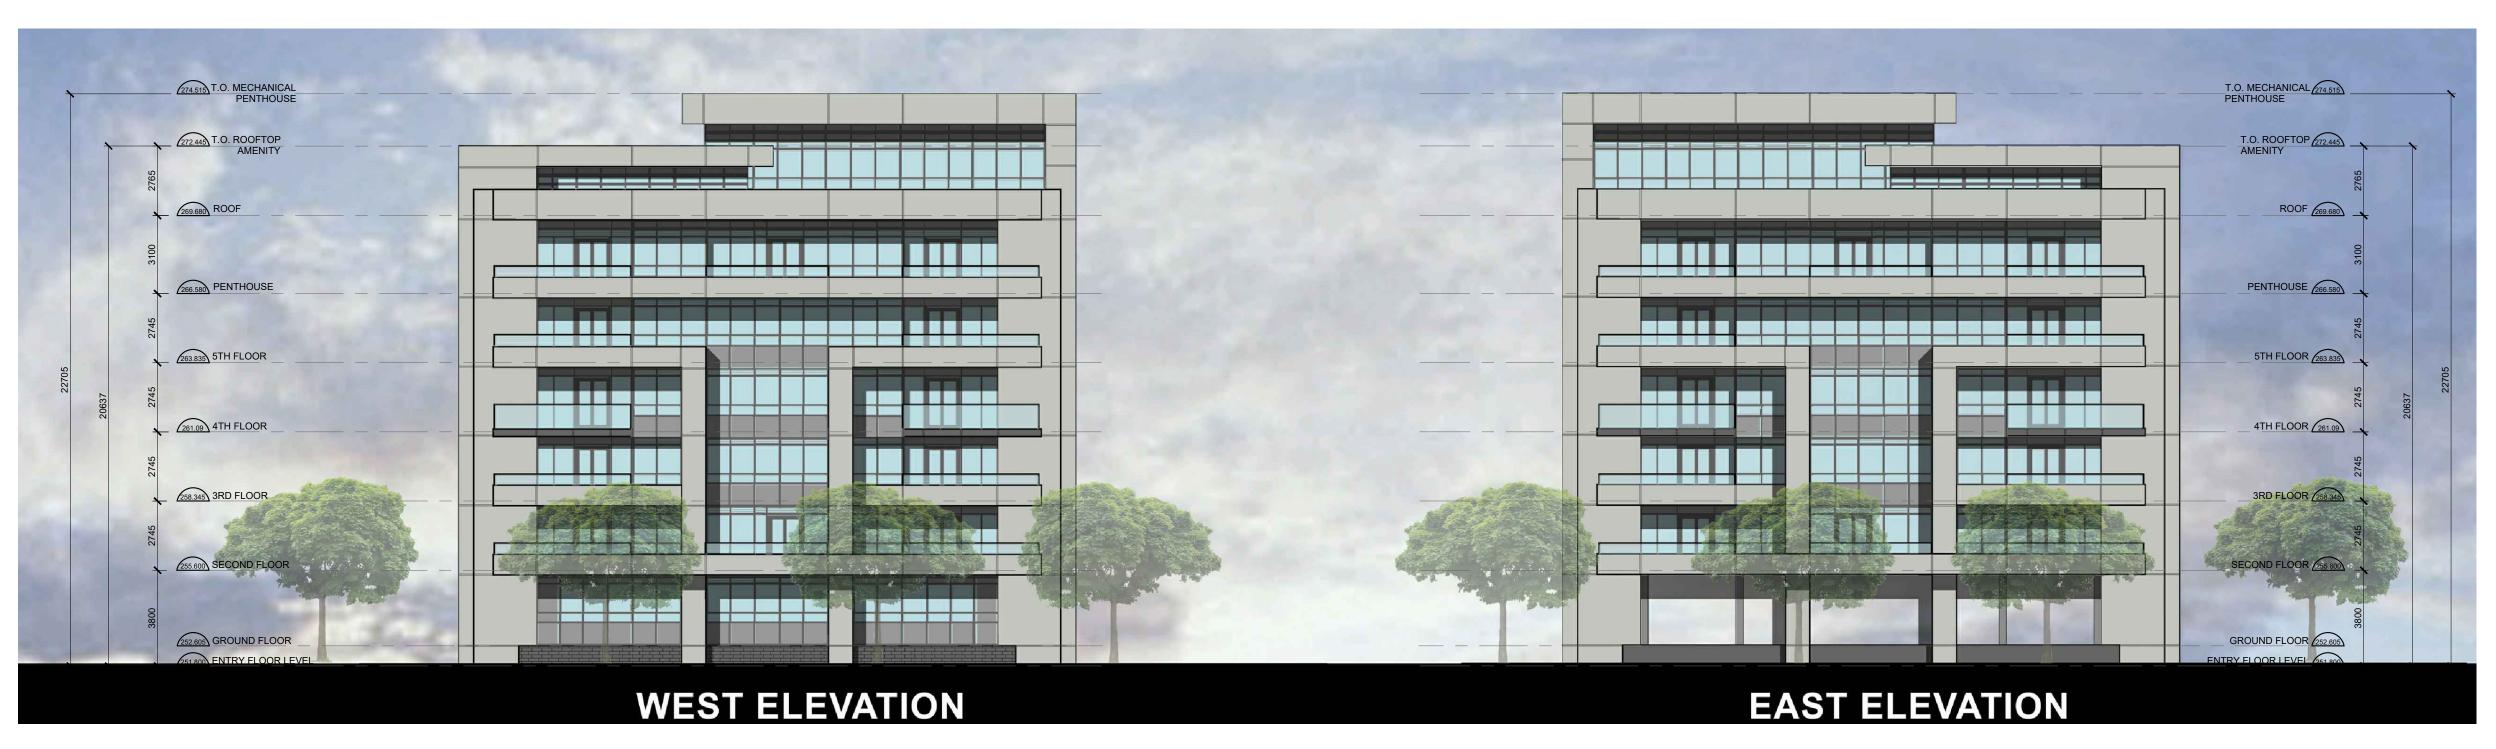

3 EAST AND WEST COLOURED ELEVATIONS
SCALE: 1:150

SOUTH COLOURED ELEVATION (DAVIS DRIVE)
SCALE: 1:150

1 NORTH COLOURED ELEVATION (PENN AVENUE)

A401 SCALE: 1:150

THESE DRAWINGS ARE NOT TO BE SCALED:
ALL DIMENSIONS MUST BE VERIFIED BY CONTRACTOR PRIOR
TO COMMENCEMENT OF ANY WORK. ANY DISCREPANCIES
MUST BE REPORTED DIRECTLY TO SRN ARCHITECTS INC.