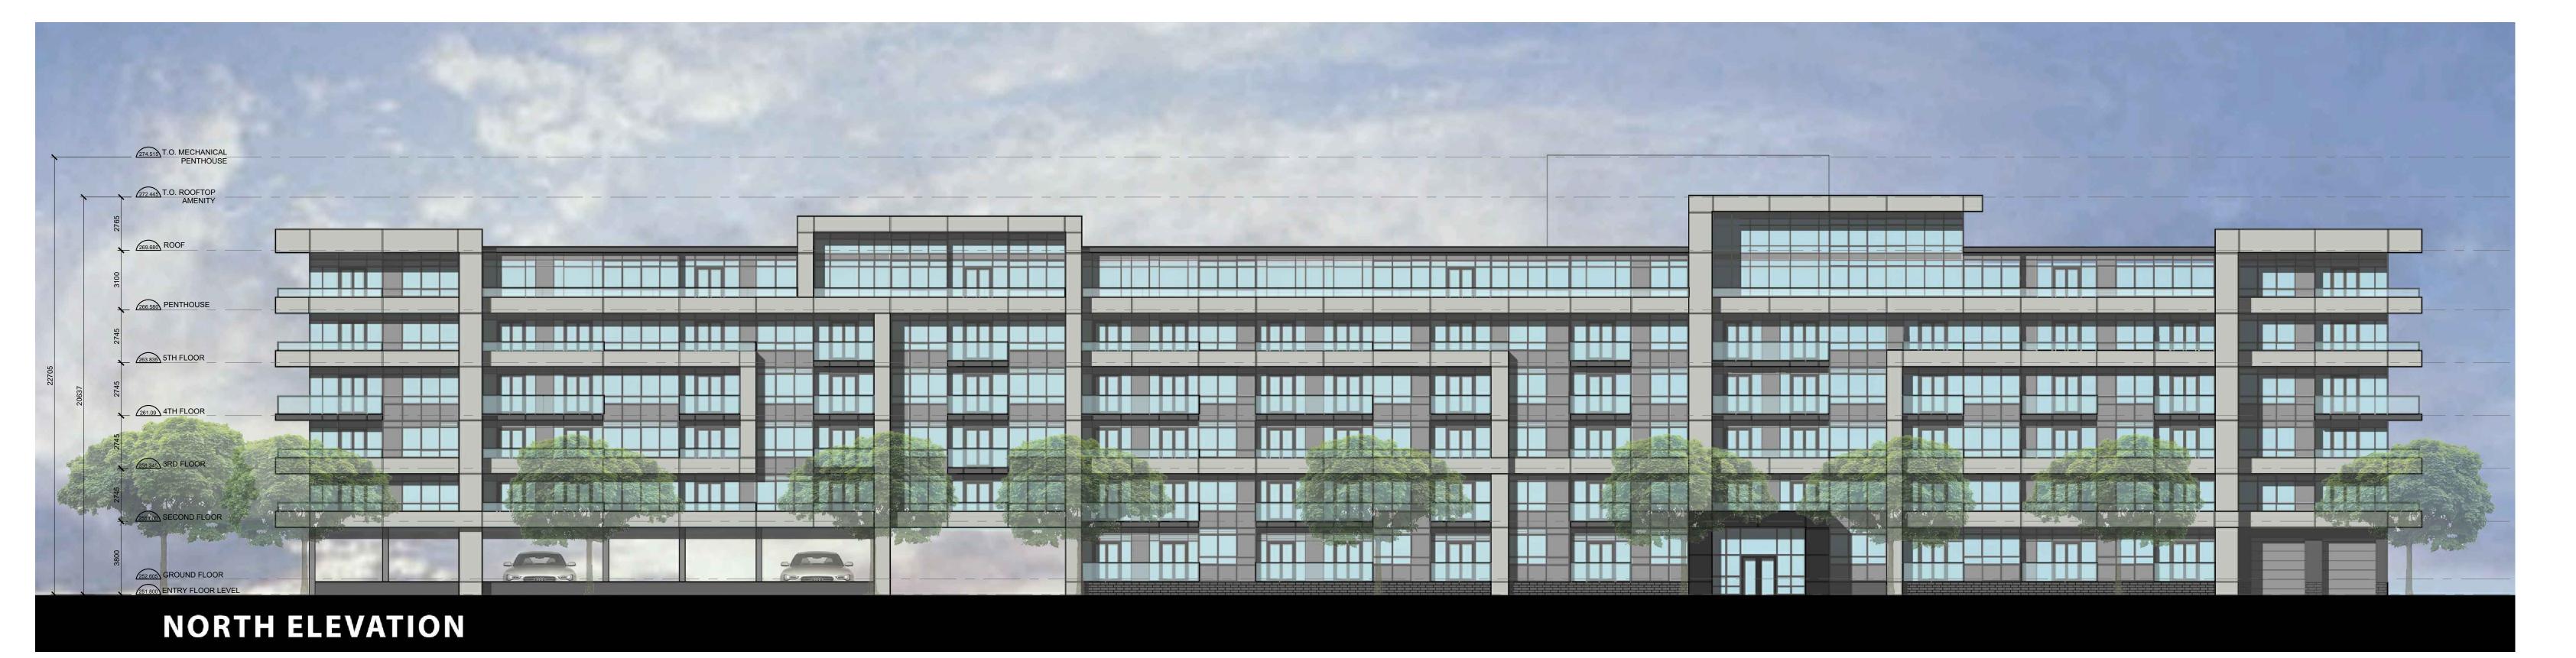

3 EAST AND WEST COLOURED ELEVATIONS
SCALE: 1:150

SOUTH COLOURED ELEVATION (DAVIS DRIVE)
SCALE: 1:150

1 NORTH COLOURED ELEVATION (PENN AVENUE)

A401 SCALE: 1:150

THESE DRAWINGS ARE NOT TO BE SCALED:
ALL DIMENSIONS MUST BE VERIFIED BY CONTRACTOR PRIOR
TO COMMENCEMENT OF ANY WORK. ANY DISCREPANCIES
MUST BE REPORTED DIRECTLY TO SRN ARCHITECTS INC.