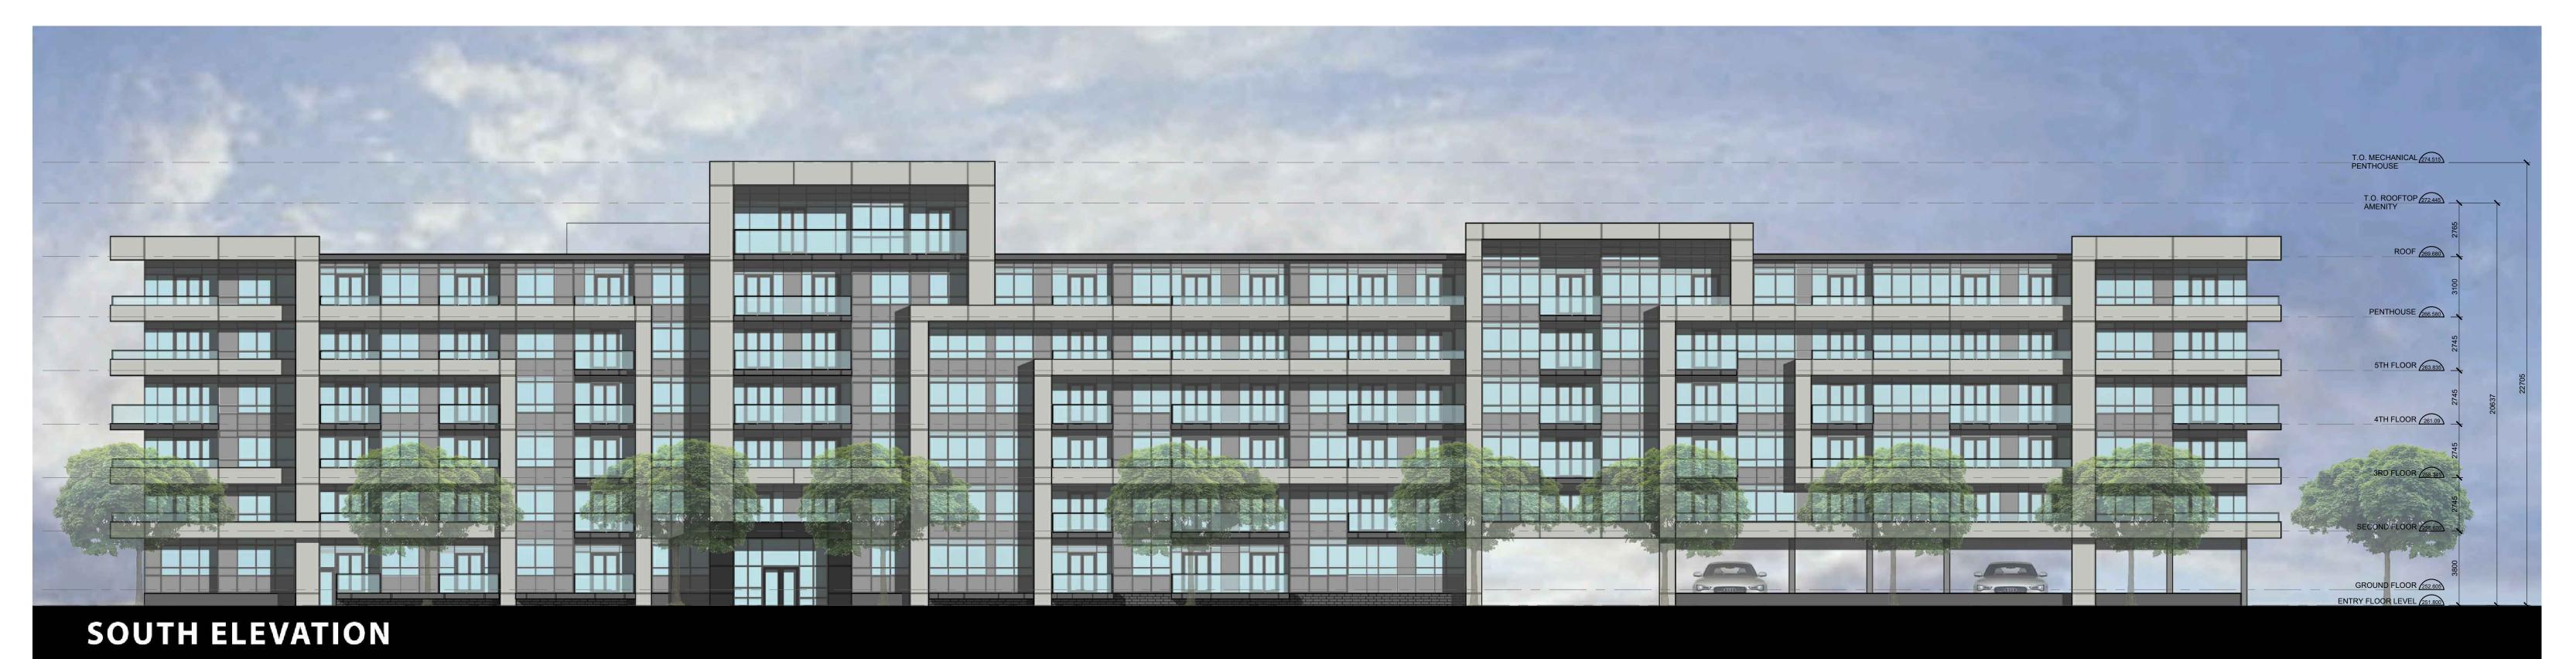

3 EAST AND WEST COLOURED ELEVATIONS
SCALE: 1:150

SOUTH COLOURED ELEVATION (DAVIS DRIVE)
SCALE: 1:150

1 NORTH COLOURED ELEVATION (PENN AVENUE)

A401 SCALE: 1:150

THESE DRAWINGS ARE NOT TO BE SCALED:
ALL DIMENSIONS MUST BE VERIFIED BY CONTRACTOR PRIOR
TO COMMENCEMENT OF ANY WORK. ANY DISCREPANCIES
MUST BE REPORTED DIRECTLY TO SRN ARCHITECTS INC.