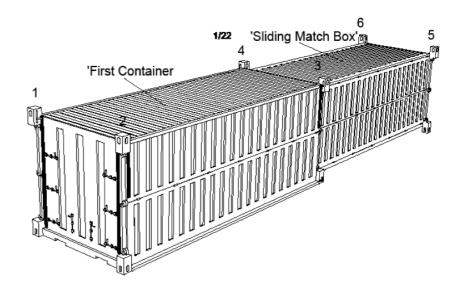

### **Variable Volume Container**

An integrated solution to reduce the cost of back hauling of empty containers

### What is Variable Volume Container

 It is a freight container which can be folded flat to from a rectangular slab for easy space saving transportation, as well as erect and extended to form 20' to 40' freight container.

### What is the significance of variable inter-model Container

· Due to imbalance of trade between East & West, empty

containers returnir shipping company will mean significa intermediate conta