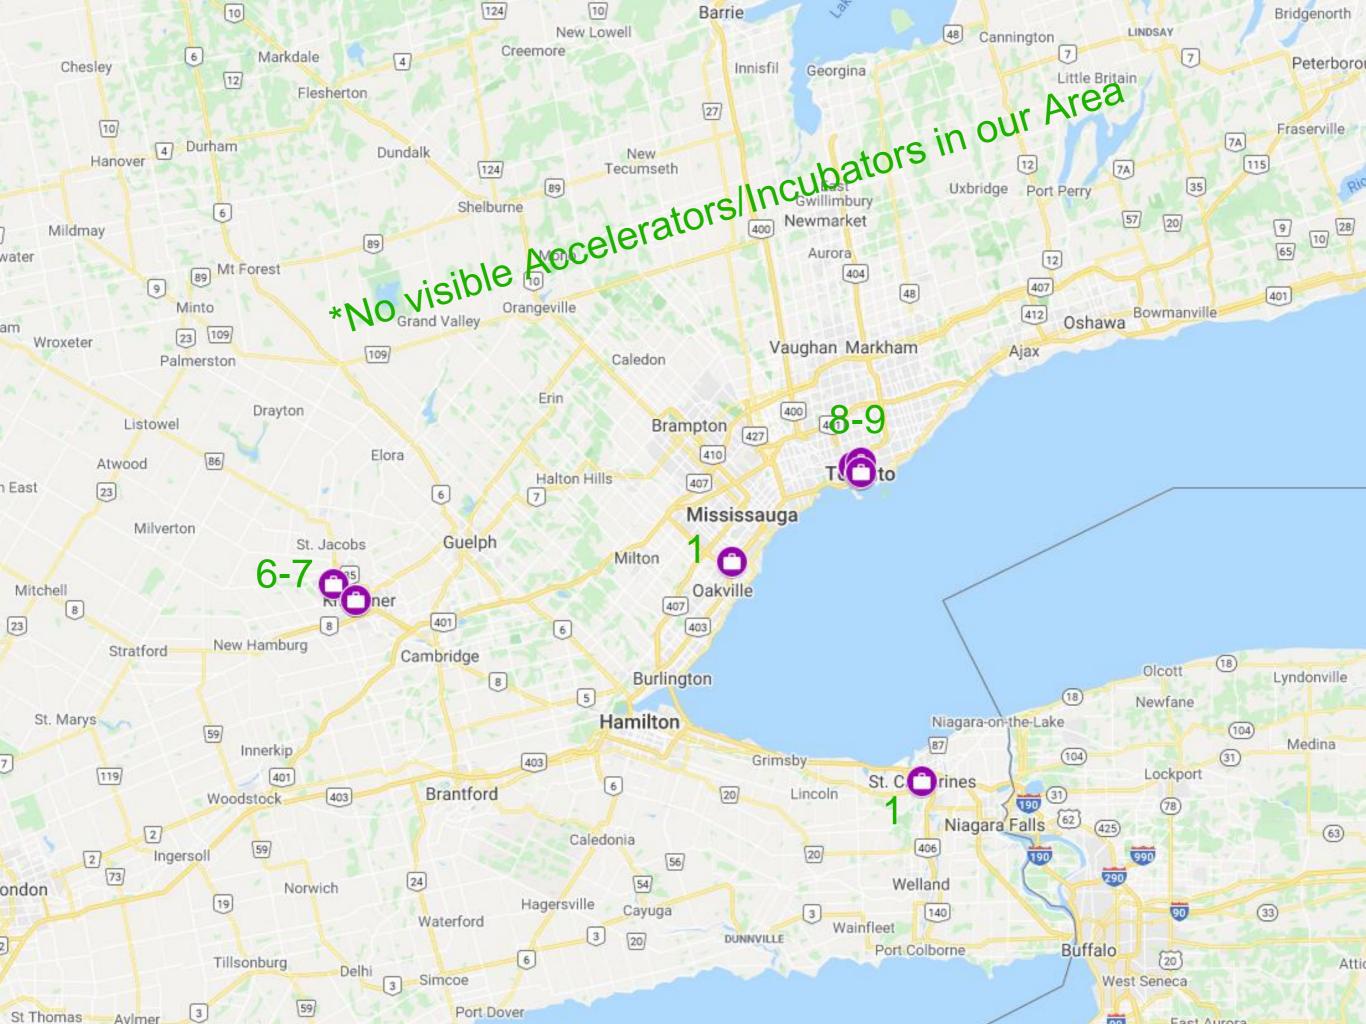

# HYPOTHESIS #1

Newmarket Needs an Accelerator

# Startup Map

\*Gap in Newmarket and Surrounding Area

- Business Planning
- Prototyping
- ☑ Business Traction