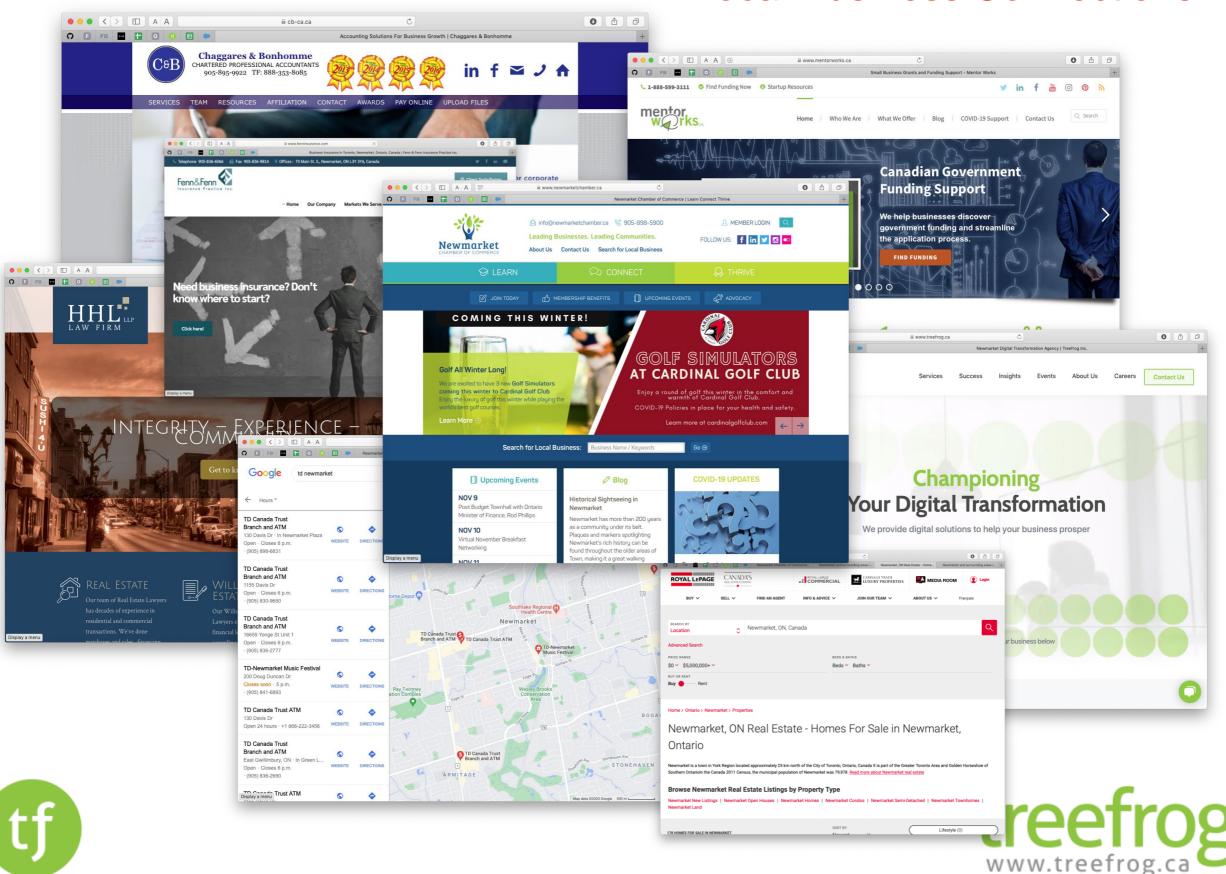

Newmarket Accelerator & Technical Foundry

Treefrog has a history of Startup Success.