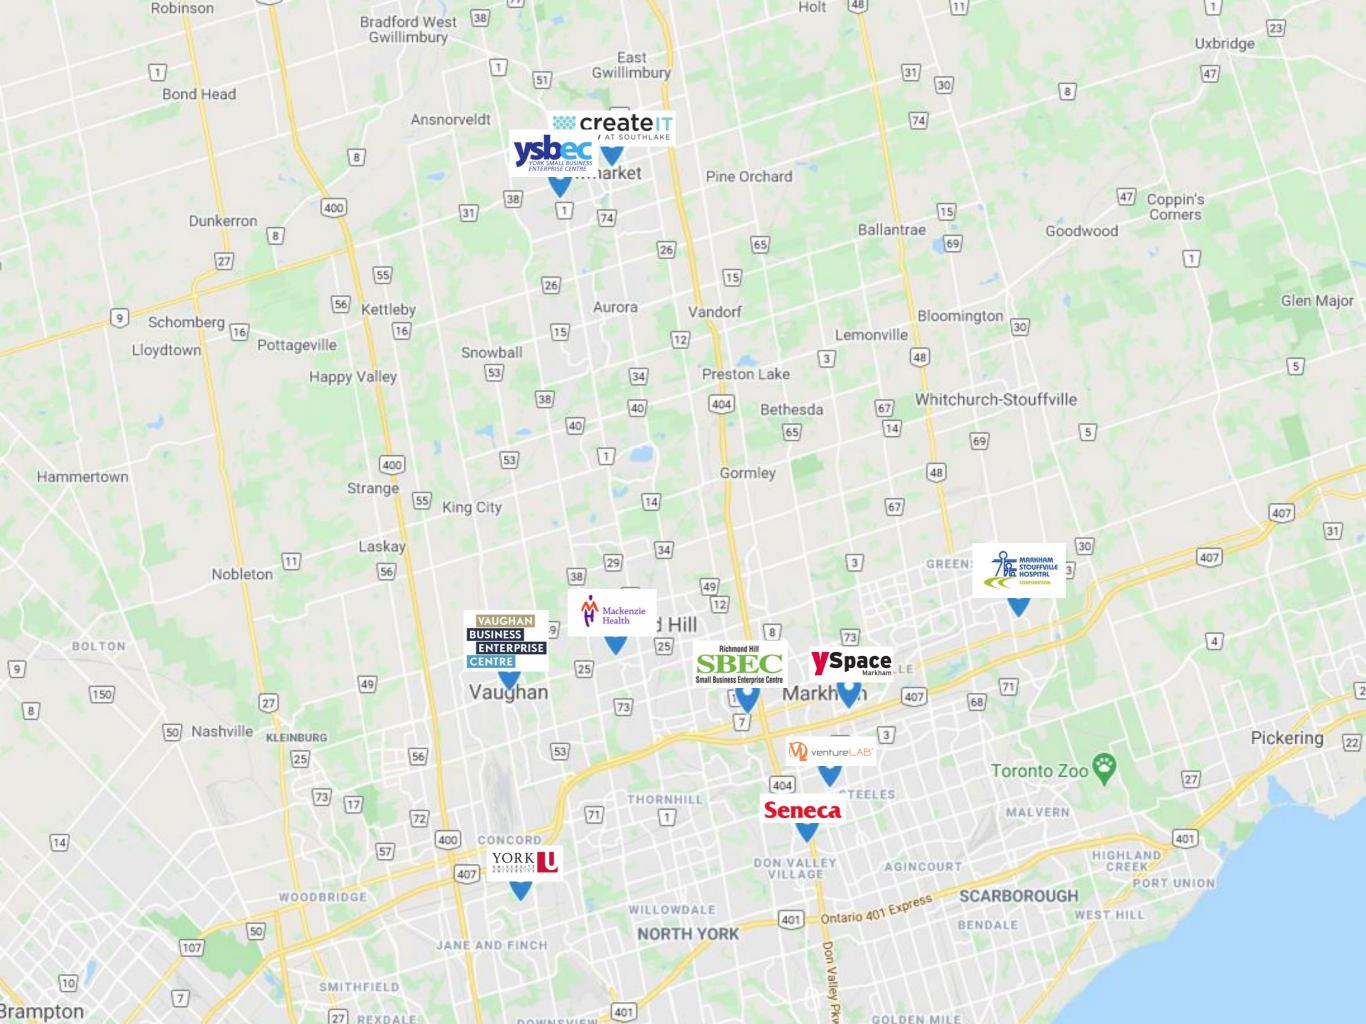

# Startup Map

\*Gap in Newmarket and Surrounding Area

- Business Planning
- Prototyping
- ☑ Business Traction