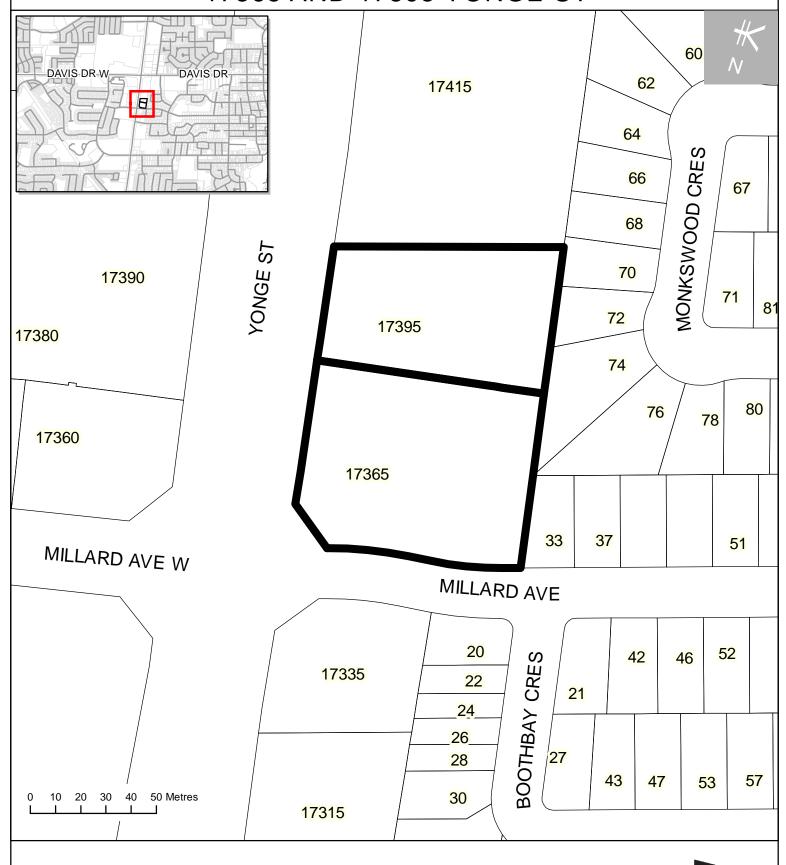

## LOCATION MAP 17365 AND 17395 YONGE ST

Sources: Land Parcel Boundaries - © Teranet Inc. and its suppliers. All rights reserved. NOTA PLAN OF SURVEY. 2021; Roads, Railway, Municipal Boundary - Data, Analytics and Visualization Services Branch, Corporate Services, The Regional Municipality of York, 2021; All other data - © Town of Newmarket, 2021. DISCLAIMER: This mapping is a based on the POLARIS parcel fabric product compiled using Land Registry System records and recent surveys and control points where available. This mapping is a representation of the earth's surface and provides estimates of area and distance. It is not a substitute for a legal survey.

Subject

Lands

Designed & produced by Information Technology - GIS

Printed: 2021-03-31.

Newmarket