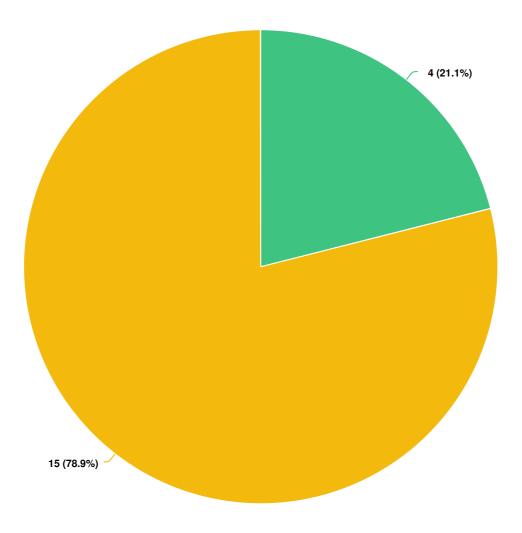

# Q3 Have you ever paid for a massage by a person who is not a Registered Massage Therapist?