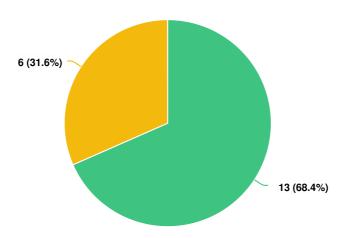

# Massage Services (Body Rub Parlour) Review Survey

#### **SURVEY RESPONSE REPORT**

25 January 2021 - 23 February 2021

PROJECT NAME:

**Body Rub Parlour By-Law** 





Massage Services (Body Rub Parlour) Review Survey: Survey Report for 25 January 2021 to 23 February 2021

## Q1 Are you a resident of Newmarket?



#### **Question options**



Mandatory Question (19 response(s)) Question type: Radio Button Question

### Q2 Do you own a business that offers massage services in Newmarket?





# Q3 Have you ever paid for a massage by a person who is not a Registered Massage Therapist?





### Q4 Are you familiar with the existing Body Rub Parlour regulations in Newmarket?





### Are you satisfied with the Town's current regulations on Body Rub Parlours?





The current Town of Newmarket Body Rub Parlour By-law classifies massage services not offered by regulated health professionals (i.e. Registered Massage Therapists) as 'body rub parlours'. It is important to distinguish between body rub parlours an...





| Massage Services (Body Rub Parlour) Review Survey : Survey Report for 25 January 2021