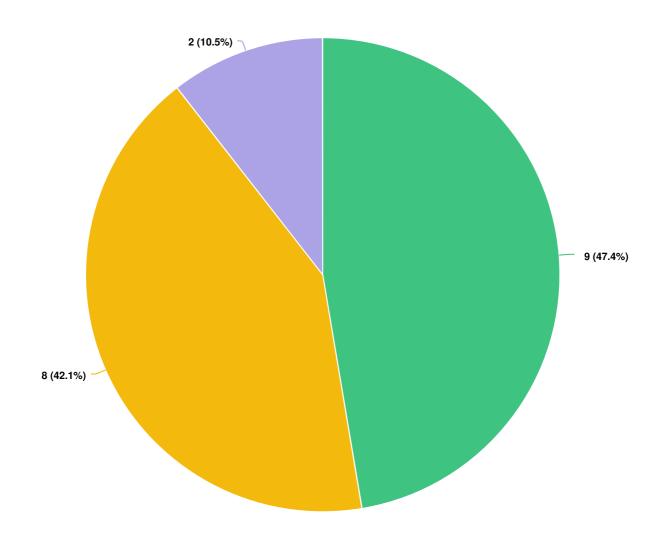

### Are you satisfied with the Town's current regulations on Body Rub Parlours?

The current Town of Newmarket Body Rub Parlour By-law classifies massage services not offered by regulated health professionals (i.e. Registered Massage Therapists) as 'body rub parlours'. It is important to distinguish between body rub parlours an...