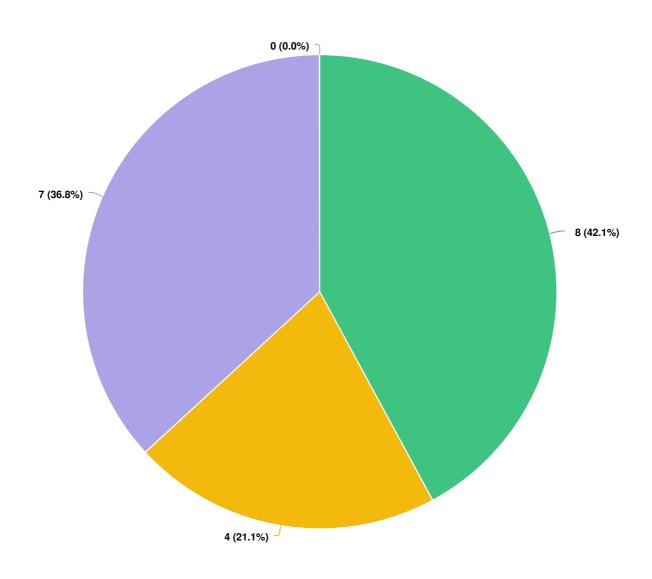

### Are you satisfied with the Town's current regulations on Body Rub Parlours?

The current Town of Newmarket Body Rub Parlour By-law classifies massage services not offered by regulated health professionals (i.e. Registered Massage Therapists) as 'body rub parlours'. It is important to distinguish between body rub parlours an...