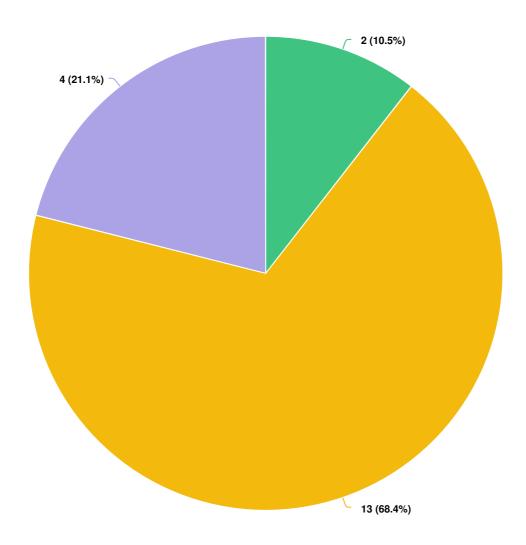

Q8 The current Town of Newmarket Body Rub Parlour By-law restricts the number of business licences to two. Do you feel this is:

Q9 The Town's current Body Rub Parlour By-law permits hours of operation to be 11:00am until 11:59pm. Do you feel these hours are: