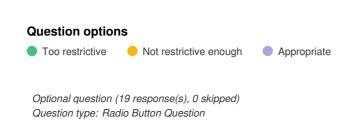

Q8 The current Town of Newmarket Body Rub Parlour By-law restricts the number of business licences to two. Do you feel this is:

Q9 The Town's current Body Rub Parlour By-law permits hours of operation to be 11:00am until 11:59pm. Do you feel these hours are: