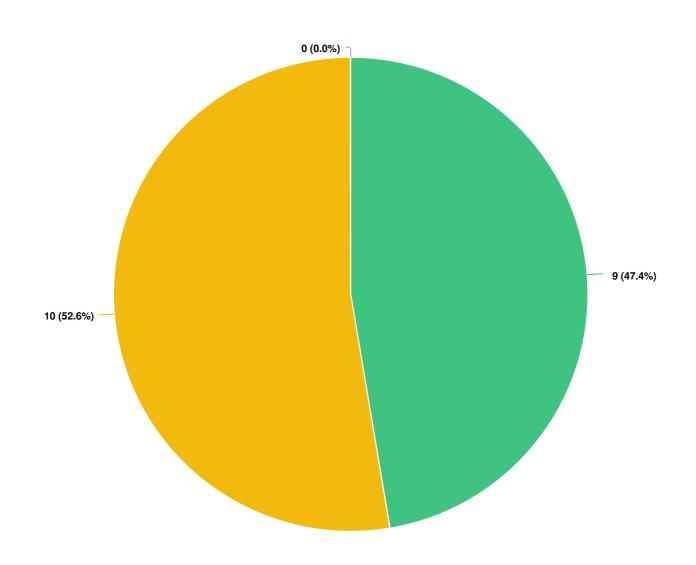

### Q4 Are you familiar with the existing Body Rub Parlour regulations in Newmarket?