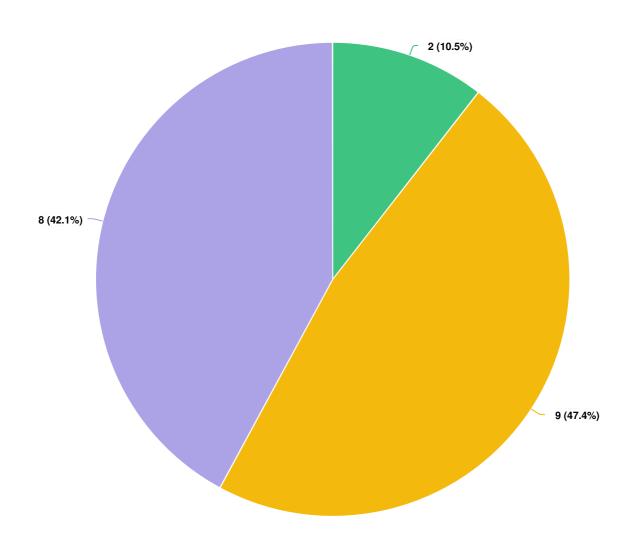

Q7 The Municipal Act (provincial legislation) does not allow municipalities to flat out ban certain classifications of business by by-law. The Town's current Zoning By-law allows body rub parlours to be located here:Do you feel the current zoning regu...