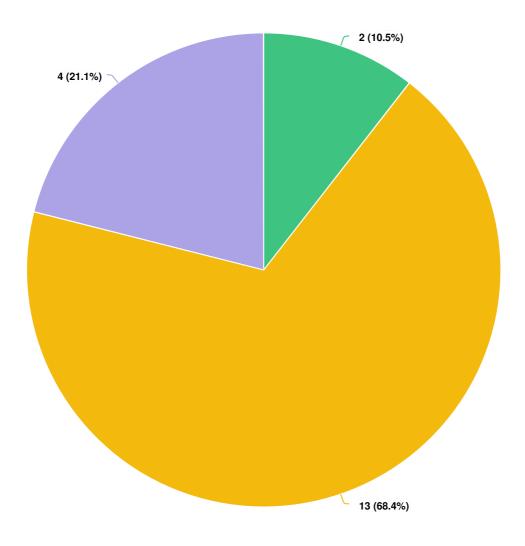

Q8 The current Town of Newmarket Body Rub Parlour By-law restricts the number of business licences to two. Do you feel this is:

Q9 The Town's current Body Rub Parlour By-law permits hours of operation to be 11:00am until 11:59pm. Do you feel these hours are: