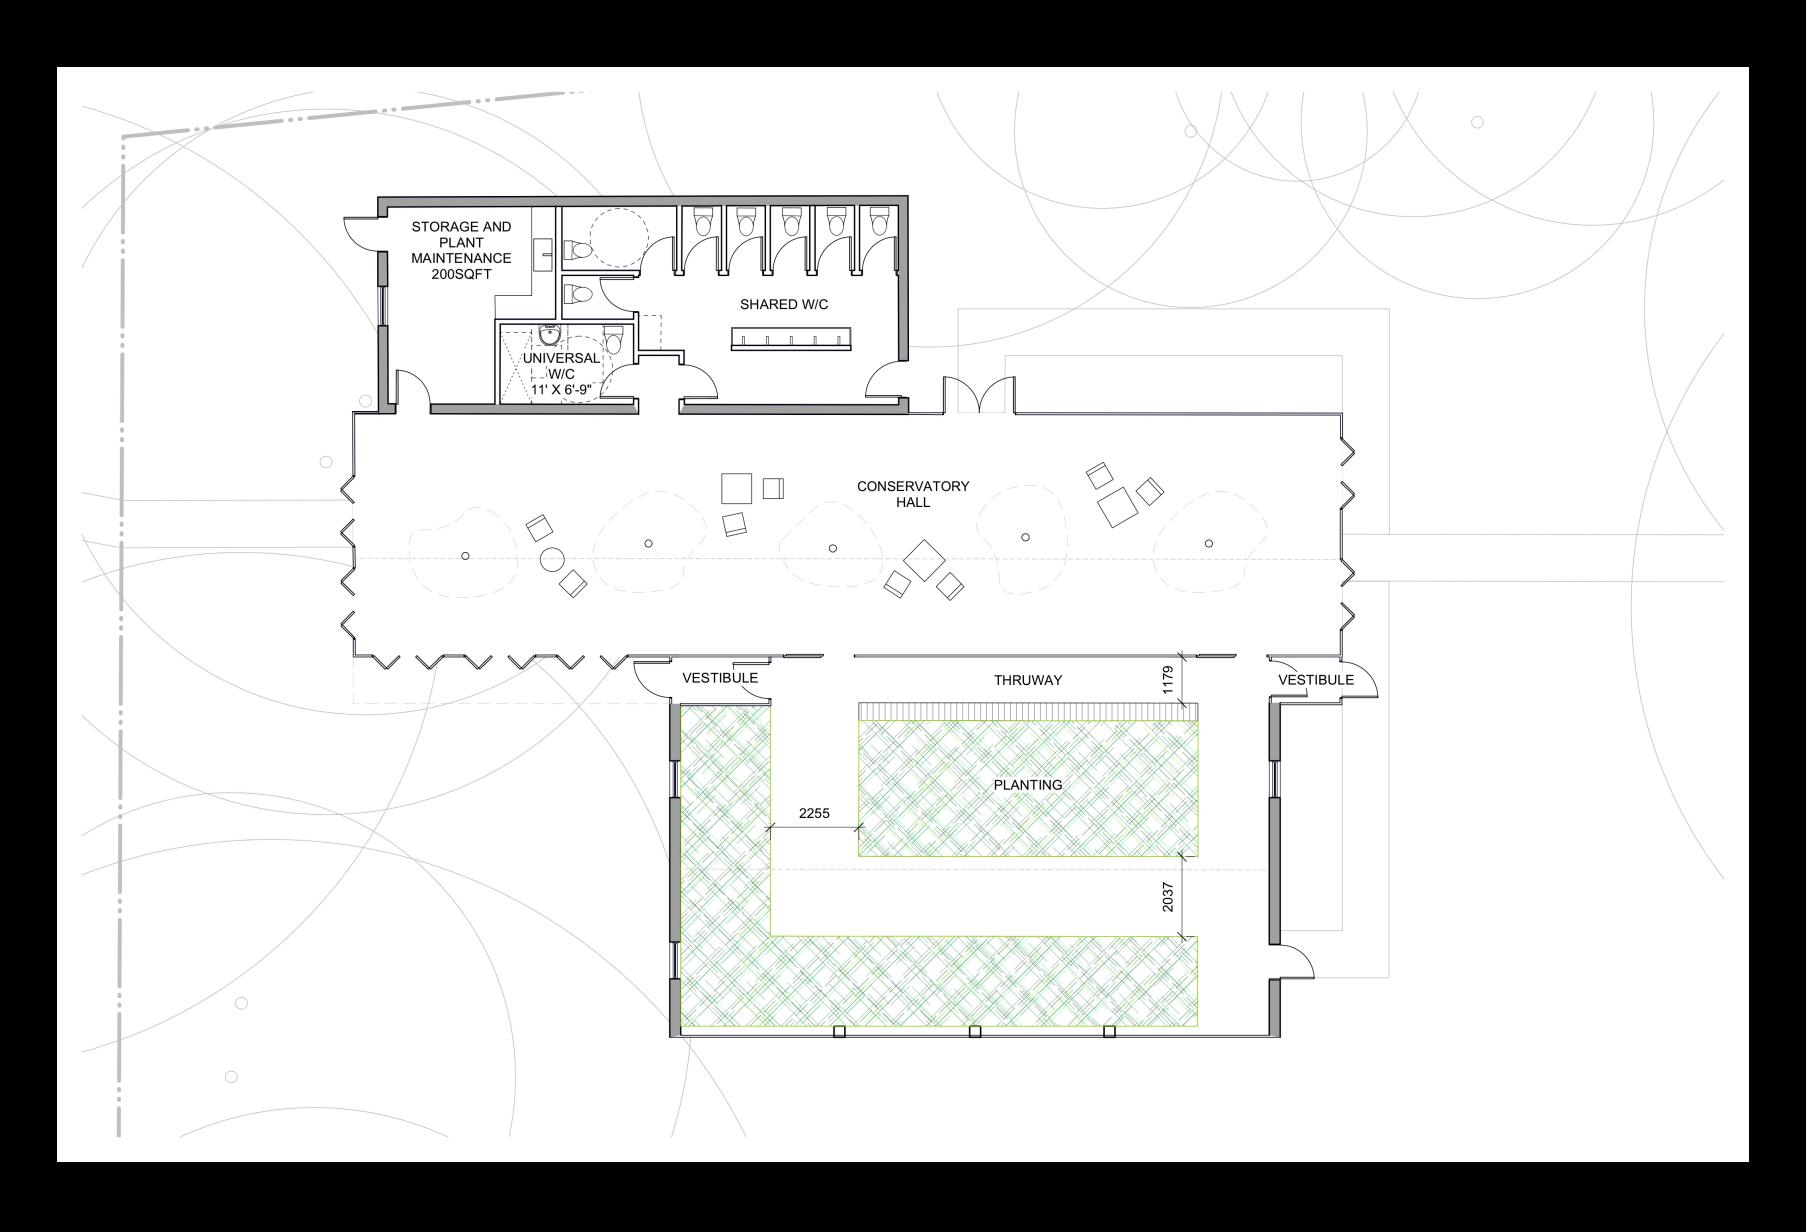

# AGENDA

- Park Paths
- Main House
- Out-buildings

# PARK PATHS



### Legend:

- Road
- Existing Path
- Bridge
- Primary Path
- Secondary Path
- Skate Path (Winter)Multi-Use Path (Summer)

# PARK PATHS - SUMMER



#### Legend:

- Accessible Path (0-5% slope)
- **5-8% slope**
- Non-Accessible Path (with stairs)

# PARK PATHS - WINTER



#### Legend:

- Accessible Path maintained in winter (0-5% slope)
- 5-8% slope maintained in winter
- Not maintained in winter
- Skate Trail

### MAIN HOUSE - FIRST FLOOR



# MAIN HOUSE - SECOND FLOOR



### MAIN HOUSE - BASEMENT



# OUT-BUILDING - ARTIST RESIDENCY



# OUT-BUILDING - CONSERVATORY



# OUT-BUILDING - ZAMBONI BLDG



# QUESTIONS

PLANT