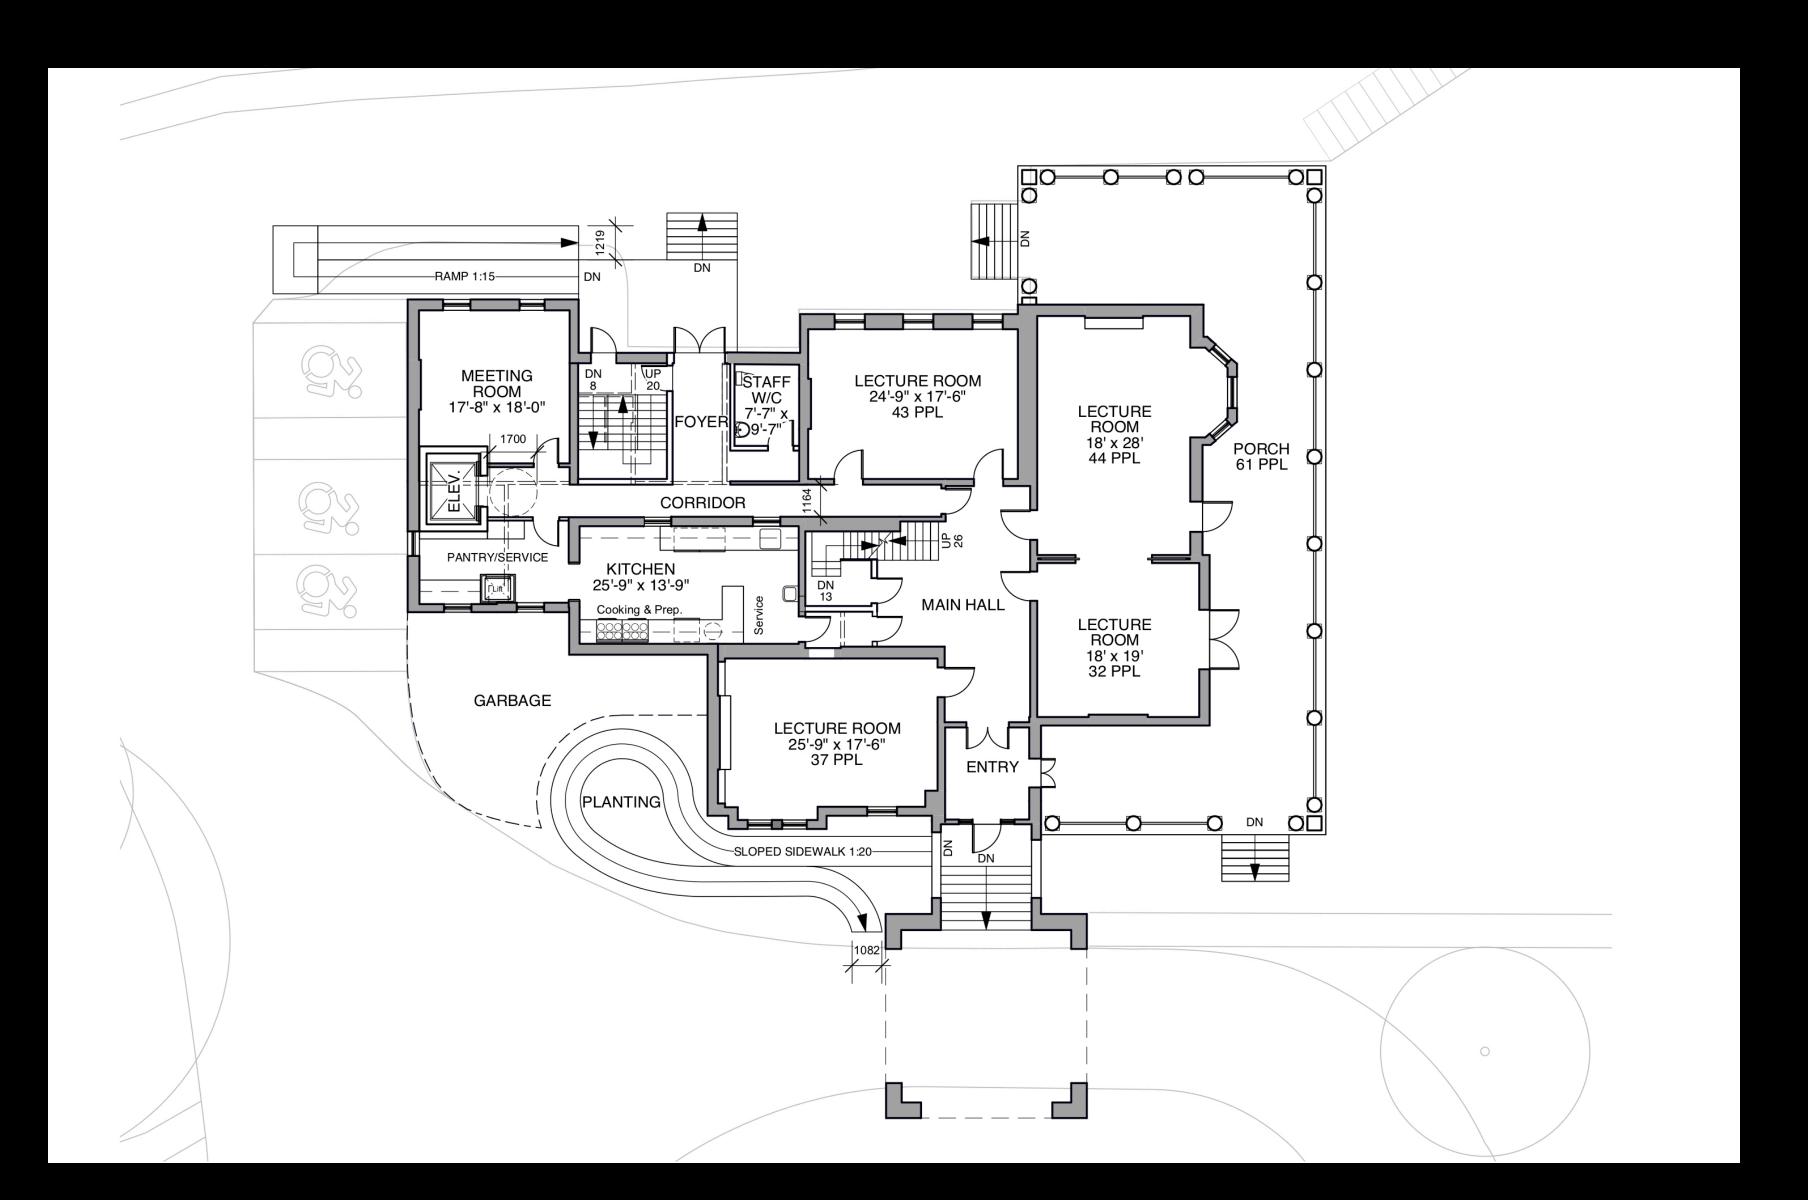

# AGENDA

- Park Paths
- Main House
- Out-buildings

# PARK PATHS



### Legend:

- Road
- Existing Path
- Bridge
- Primary Path
- Secondary Path
- Skate Path (Winter)Multi-Use Path (Summer)

# PARK PATHS - SUMMER



#### Legend:

- Accessible Path (0-5% slope)
- **5-8% slope**
- Non-Accessible Path (with stairs)

# PARK PATHS - WINTER



#### Legend:

- Accessible Path maintained in winter (0-5% slope)
- 5-8% slope maintained in winter
- Not maintained in winter
- Skate Trail

### MAIN HOUSE - FIRST FLOOR



# MAIN HOUSE - SECOND FLOOR



### MAIN HOUSE - BASEMENT



# OUT-BUILDING - ARTIST RESIDENCY



# OUT-BUILDING - CONSERVATORY



# OUT-BUILDING - ZAMBONI BLDG



# QUESTIONS

PLANT