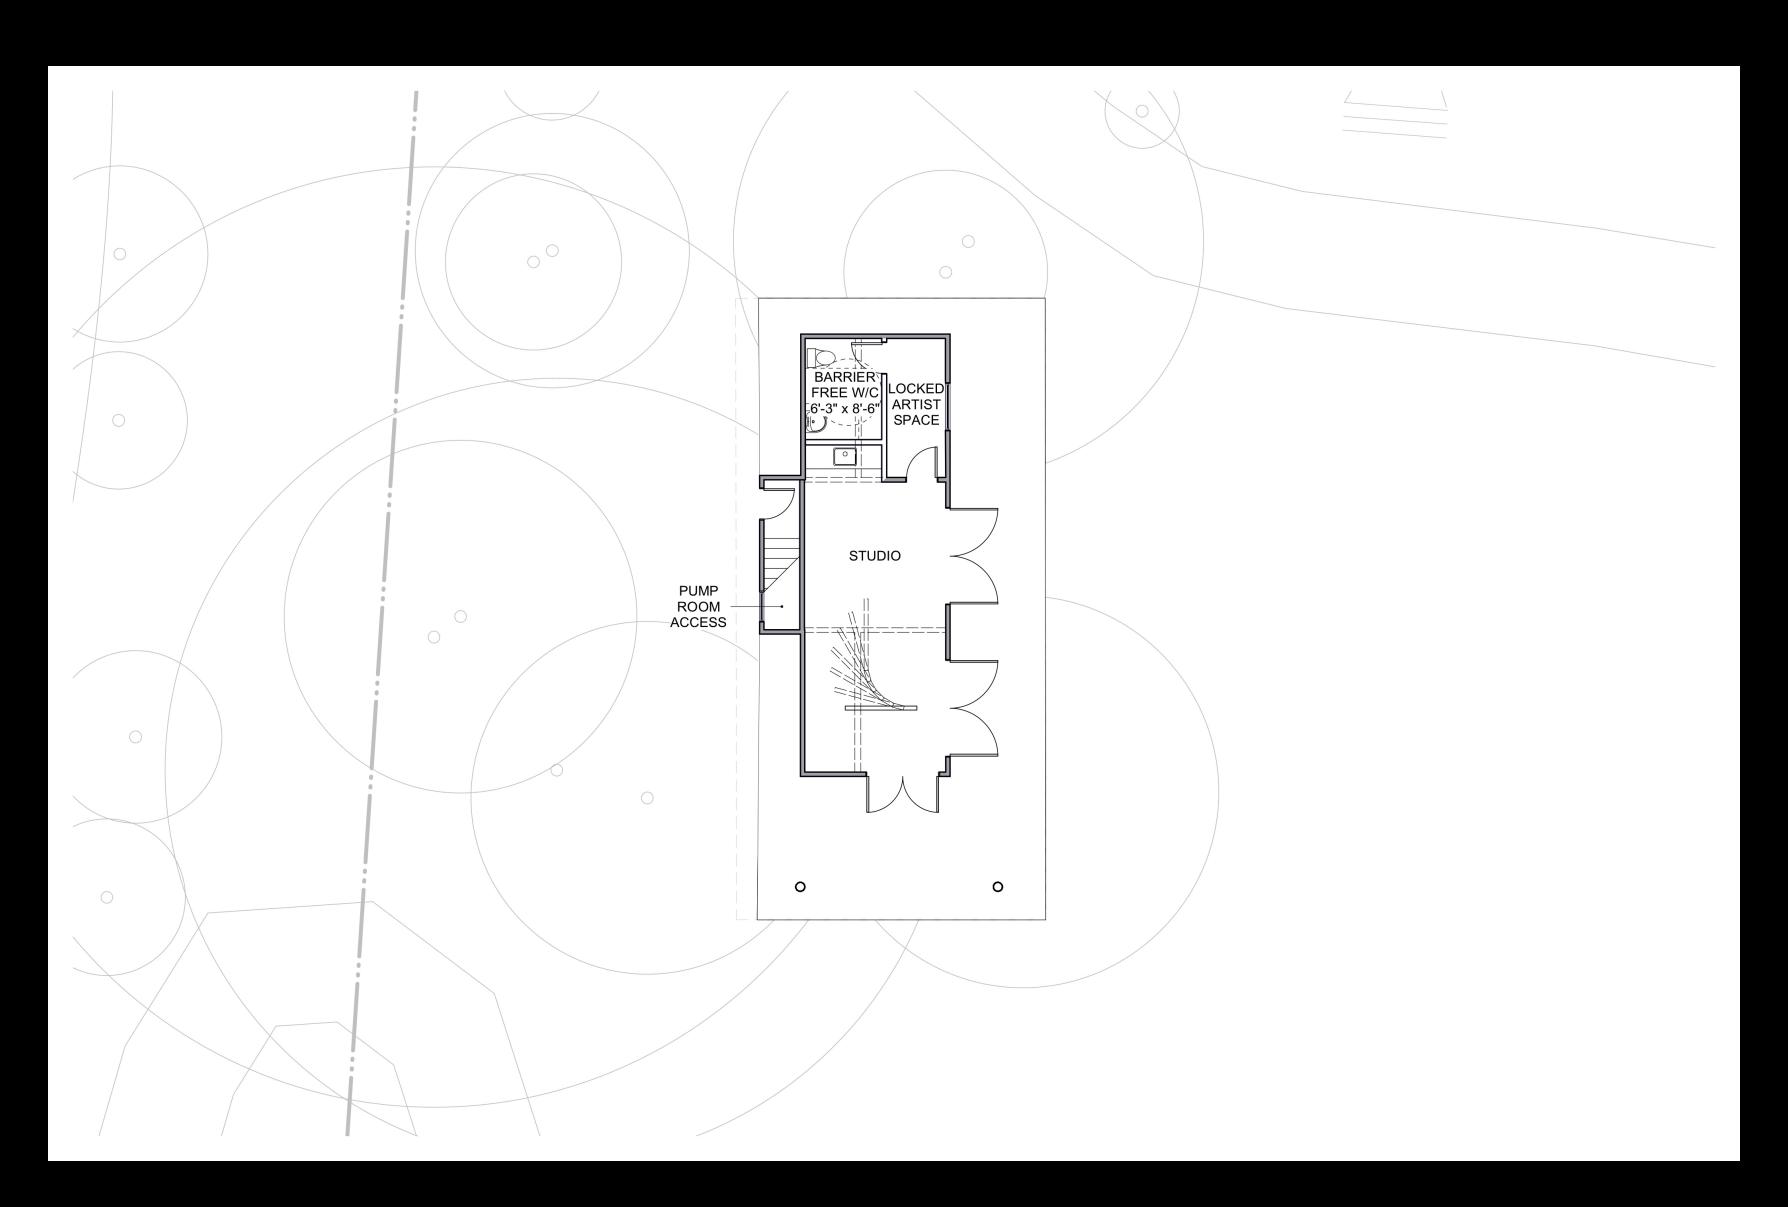

# AGENDA

- Park Paths
- Main House
- Out-buildings

# PARK PATHS



### Legend:

- Road
- Existing Path
- Bridge
- Primary Path
- Secondary Path
- Skate Path (Winter)Multi-Use Path (Summer)

# PARK PATHS - SUMMER



#### Legend:

- Accessible Path (0-5% slope)
- **5-8% slope**
- Non-Accessible Path (with stairs)

# PARK PATHS - WINTER



#### Legend:

- Accessible Path maintained in winter (0-5% slope)
- 5-8% slope maintained in winter
- Not maintained in winter
- Skate Trail

### MAIN HOUSE - FIRST FLOOR



# MAIN HOUSE - SECOND FLOOR



### MAIN HOUSE - BASEMENT



# OUT-BUILDING - ARTIST RESIDENCY



# OUT-BUILDING - CONSERVATORY



# OUT-BUILDING - ZAMBONI BLDG



# QUESTIONS

PLANT