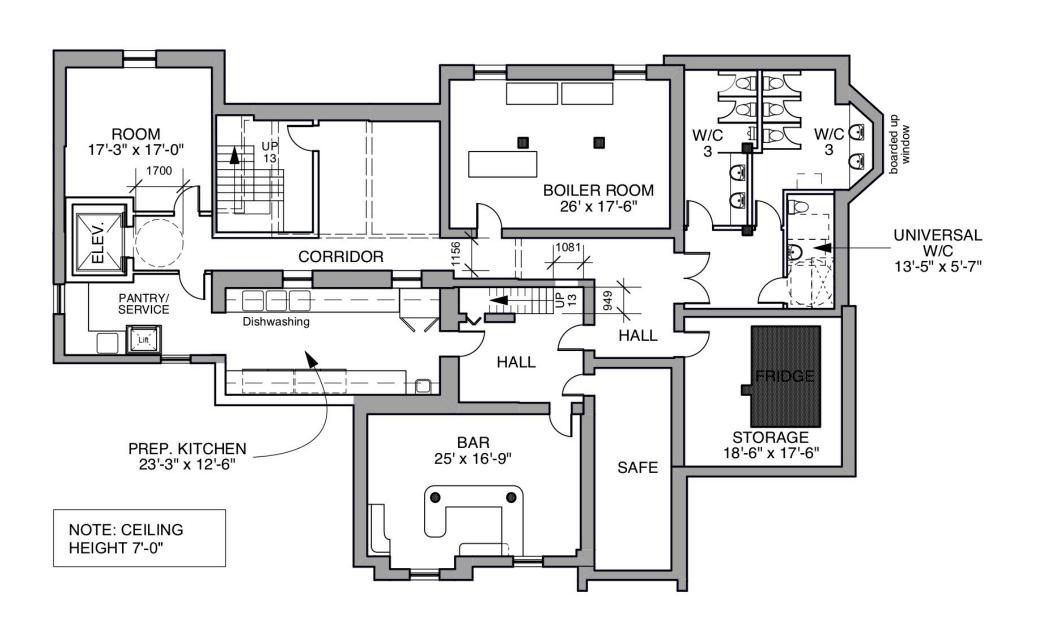

# AGENDA

- Park Paths
- Main House
- Out-buildings

# PARK PATHS



### Legend:

- Road
- Existing Path
- Bridge
- Primary Path
- Secondary Path
- Skate Path (Winter)Multi-Use Path (Summer)

# PARK PATHS - SUMMER



#### Legend:

- Accessible Path (0-5% slope)
- **5-8% slope**
- Non-Accessible Path (with stairs)

# PARK PATHS - WINTER



#### Legend:

- Accessible Path maintained in winter (0-5% slope)
- 5-8% slope maintained in winter
- Not maintained in winter
- Skate Trail

### MAIN HOUSE - FIRST FLOOR



# MAIN HOUSE - SECOND FLOOR



### MAIN HOUSE - BASEMENT



# OUT-BUILDING - ARTIST RESIDENCY



# OUT-BUILDING - CONSERVATORY



# OUT-BUILDING - ZAMBONI BLDG



# QUESTIONS

PLANT