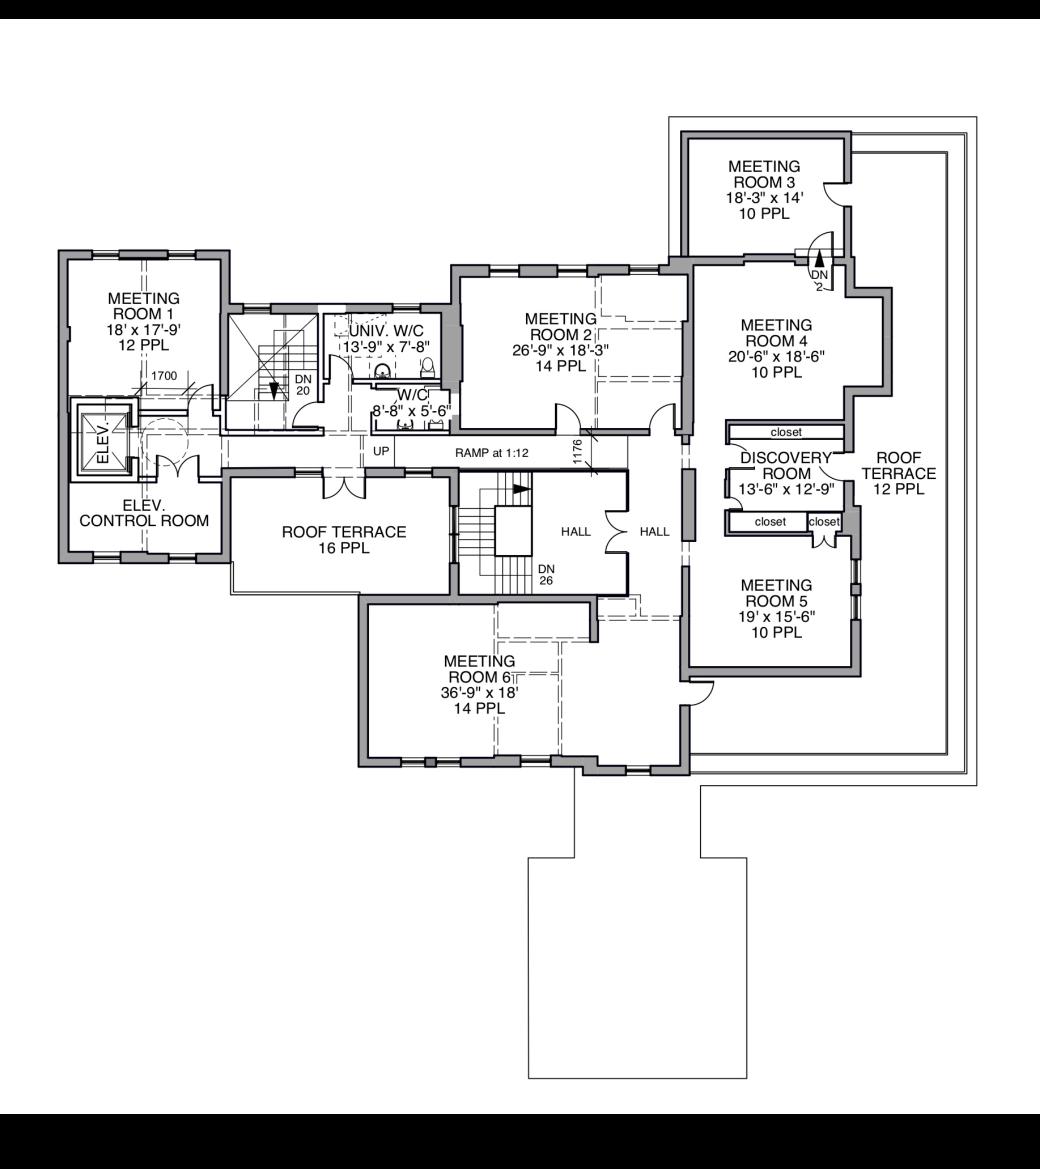

# AGENDA

- Park Paths
- Main House
- Out-buildings

# PARK PATHS



### Legend:

- Road
- Existing Path
- Bridge
- Primary Path
- Secondary Path
- Skate Path (Winter)Multi-Use Path (Summer)

# PARK PATHS - SUMMER



#### Legend:

- Accessible Path (0-5% slope)
- **5-8% slope**
- Non-Accessible Path (with stairs)

# PARK PATHS - WINTER



#### Legend:

- Accessible Path maintained in winter (0-5% slope)
- 5-8% slope maintained in winter
- Not maintained in winter
- Skate Trail

### MAIN HOUSE - FIRST FLOOR



# MAIN HOUSE - SECOND FLOOR



### MAIN HOUSE - BASEMENT



# OUT-BUILDING - ARTIST RESIDENCY



# OUT-BUILDING - CONSERVATORY



# OUT-BUILDING - ZAMBONI BLDG



# QUESTIONS

PLANT