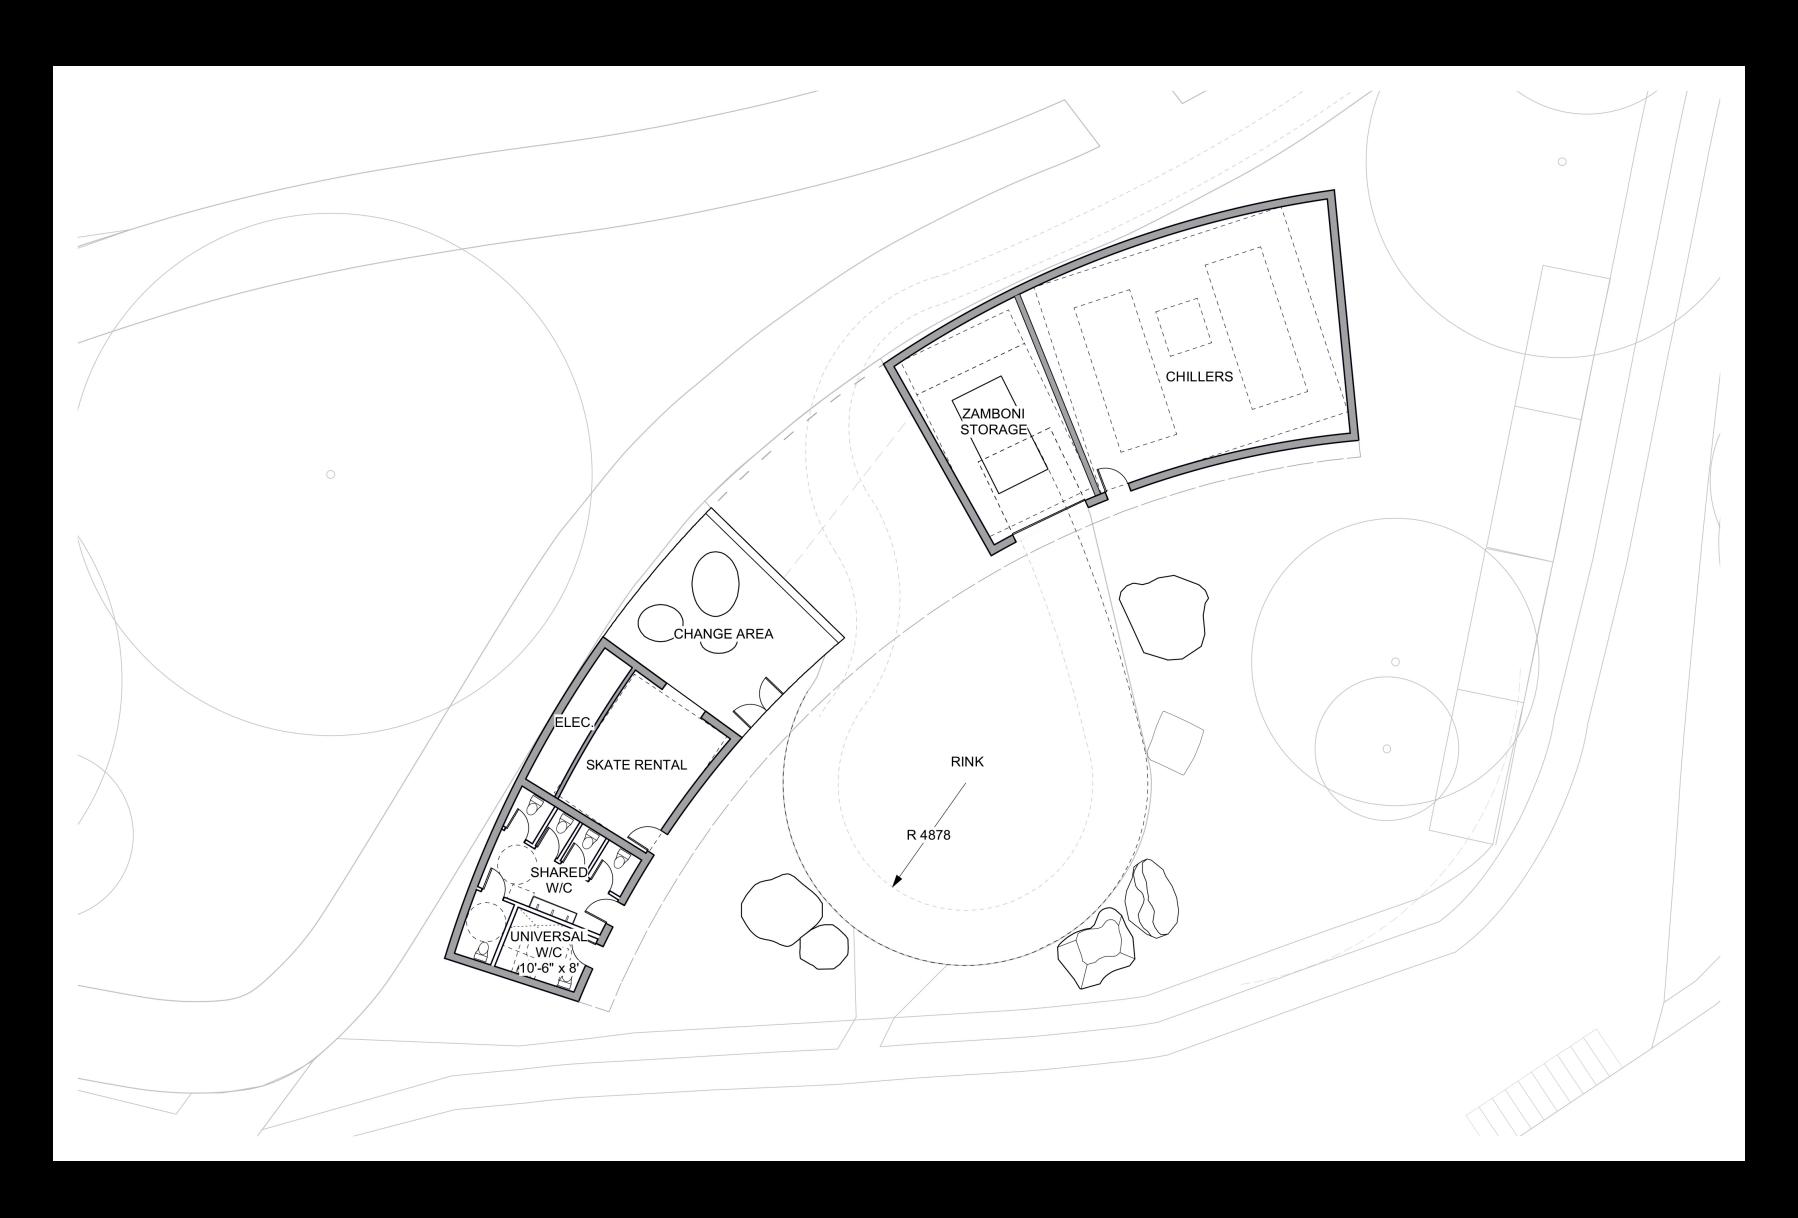

# AGENDA

- Park Paths
- Main House
- Out-buildings

# PARK PATHS



### Legend:

- Road
- Existing Path
- Bridge
- Primary Path
- Secondary Path
- Skate Path (Winter)Multi-Use Path (Summer)

# PARK PATHS - SUMMER



#### Legend:

- Accessible Path (0-5% slope)
- **5-8% slope**
- Non-Accessible Path (with stairs)

# PARK PATHS - WINTER



#### Legend:

- Accessible Path maintained in winter (0-5% slope)
- 5-8% slope maintained in winter
- Not maintained in winter
- Skate Trail

### MAIN HOUSE - FIRST FLOOR



# MAIN HOUSE - SECOND FLOOR



### MAIN HOUSE - BASEMENT



# OUT-BUILDING - ARTIST RESIDENCY



# OUT-BUILDING - CONSERVATORY



# OUT-BUILDING - ZAMBONI BLDG



# QUESTIONS

PLANT