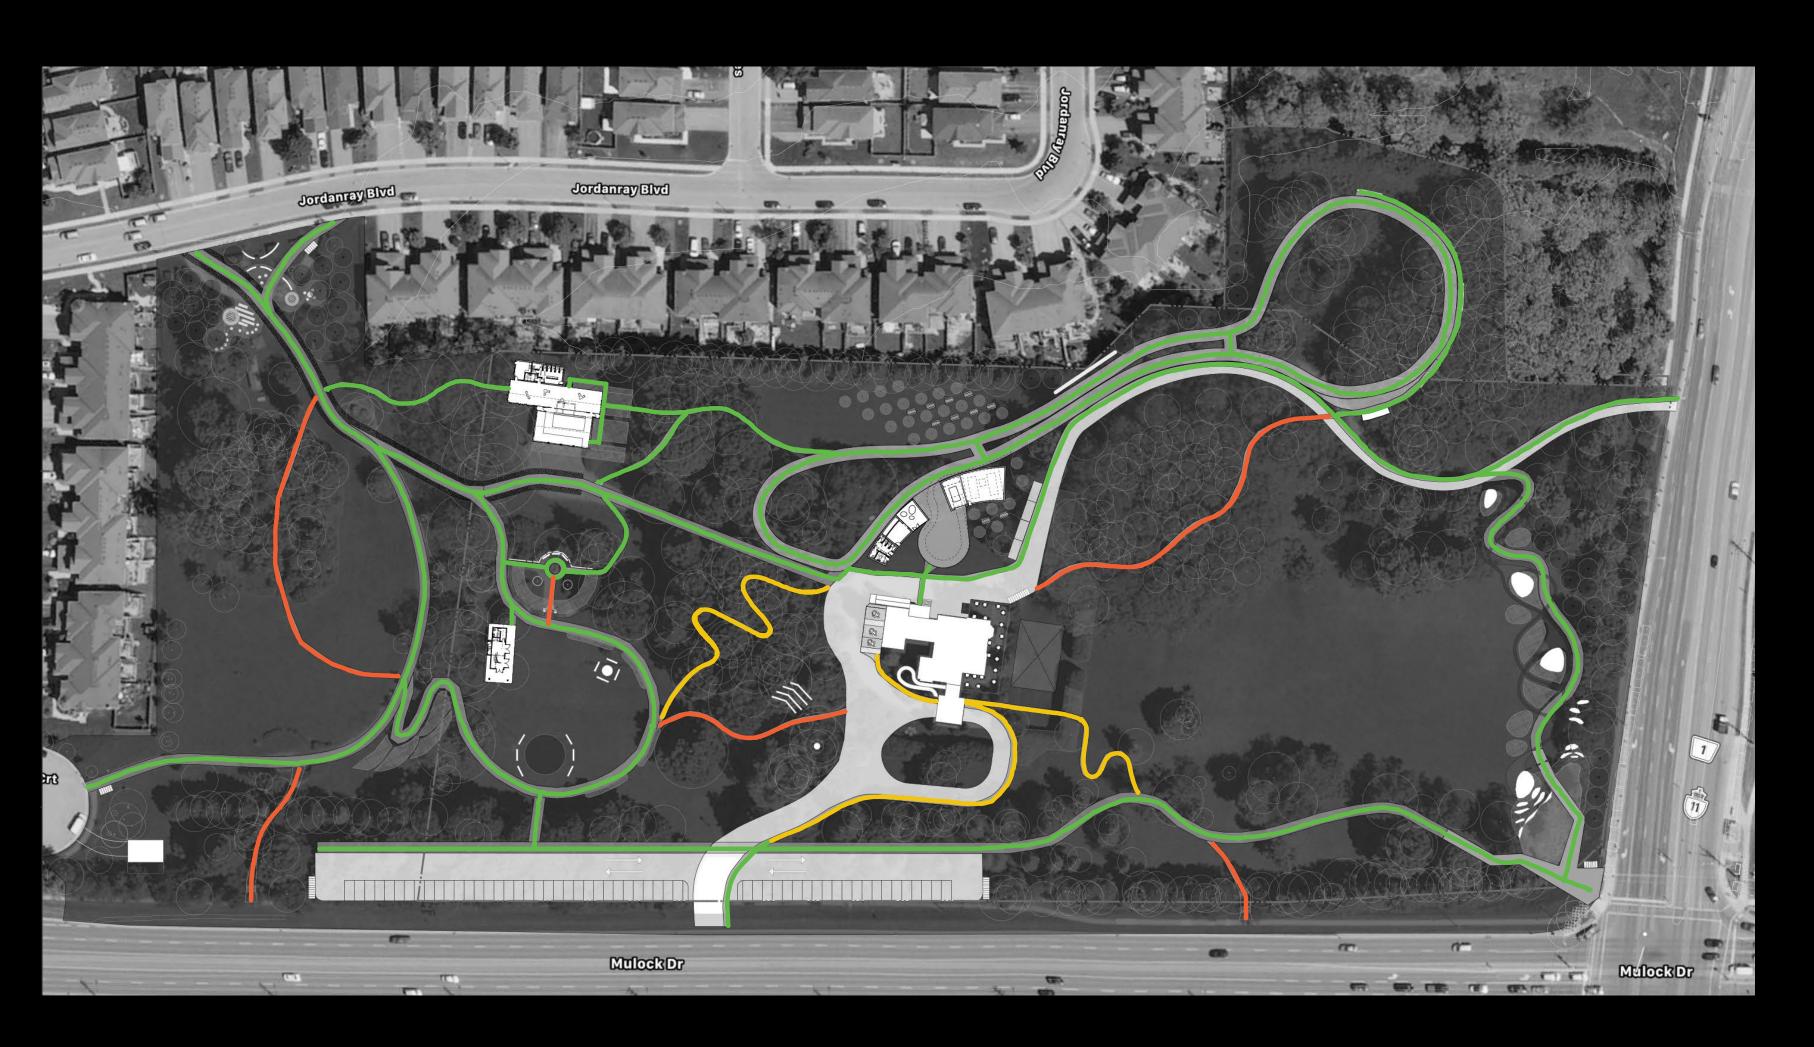

# PARK PATHS - SUMMER

#### Legend:

- Accessible Path (0-5% slope)
- **5-8% slope**
- Non-Accessible Path (with stairs)