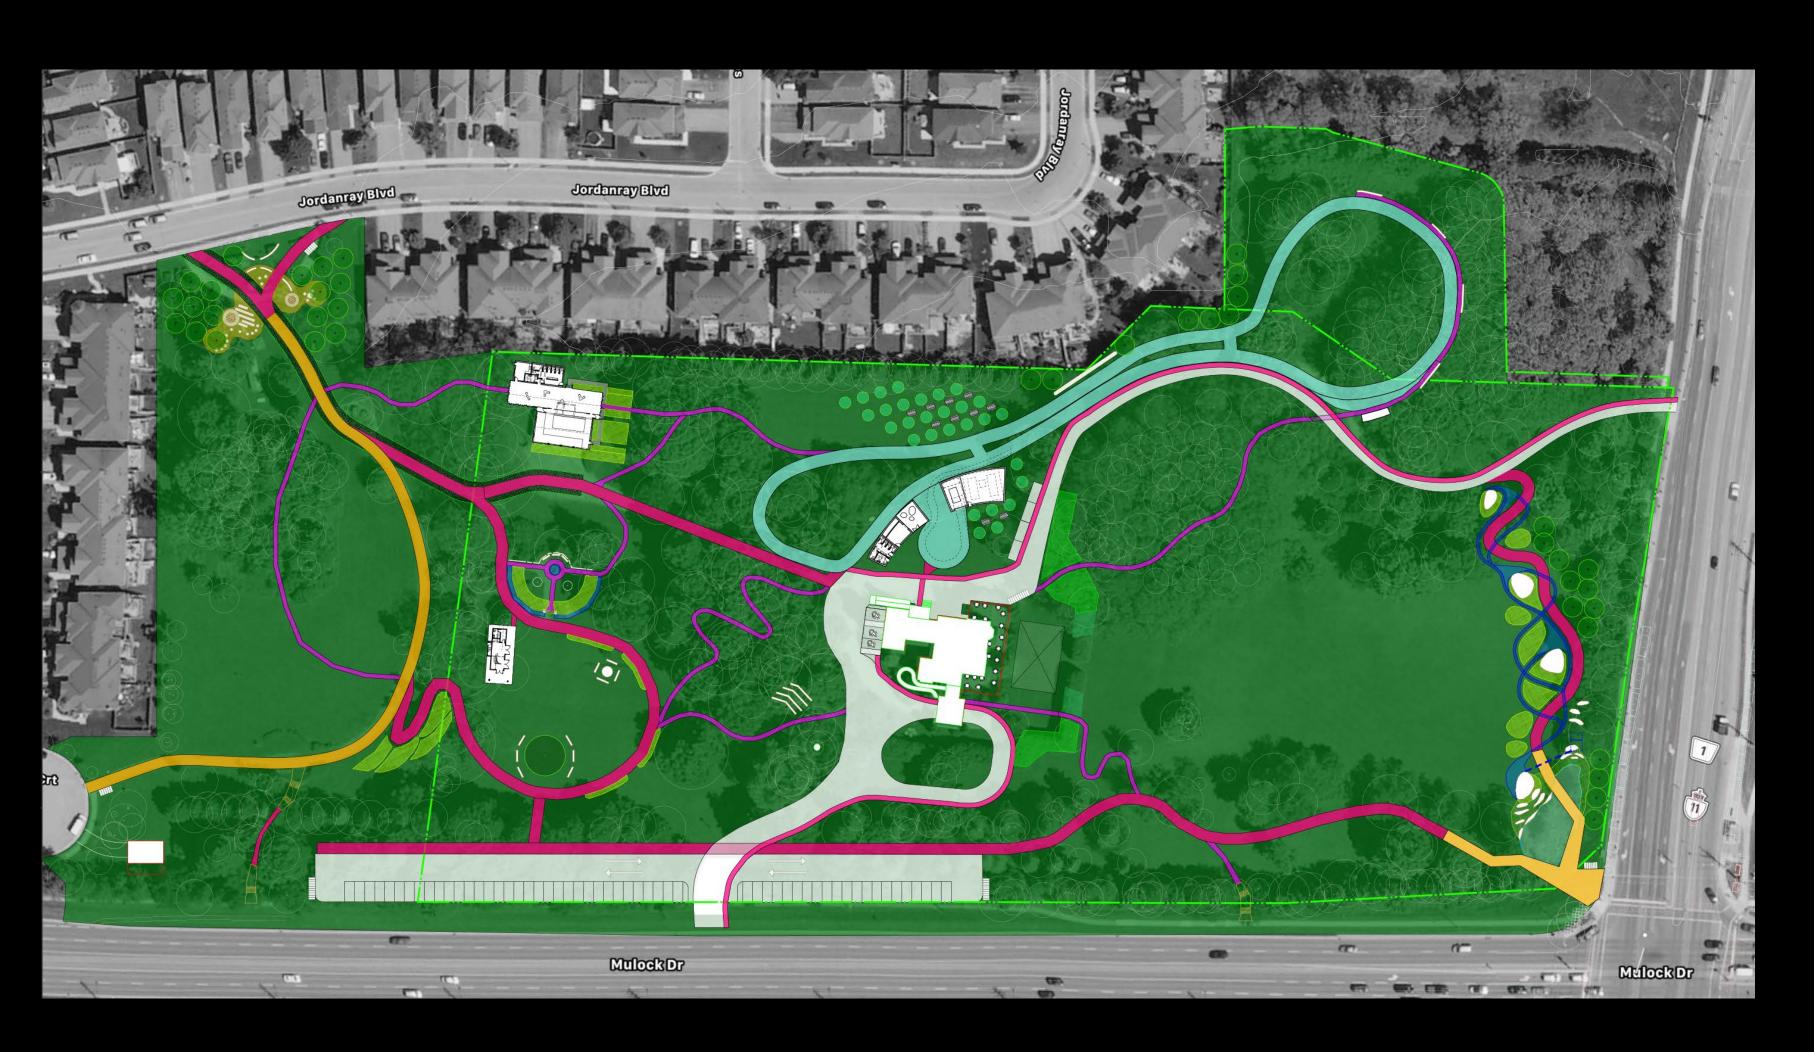

# PARK PATHS

### Legend:

- Road
- Existing Path
- Bridge
- Primary Path
- Secondary Path
- Skate Path (Winter)Multi-Use Path (Summer)