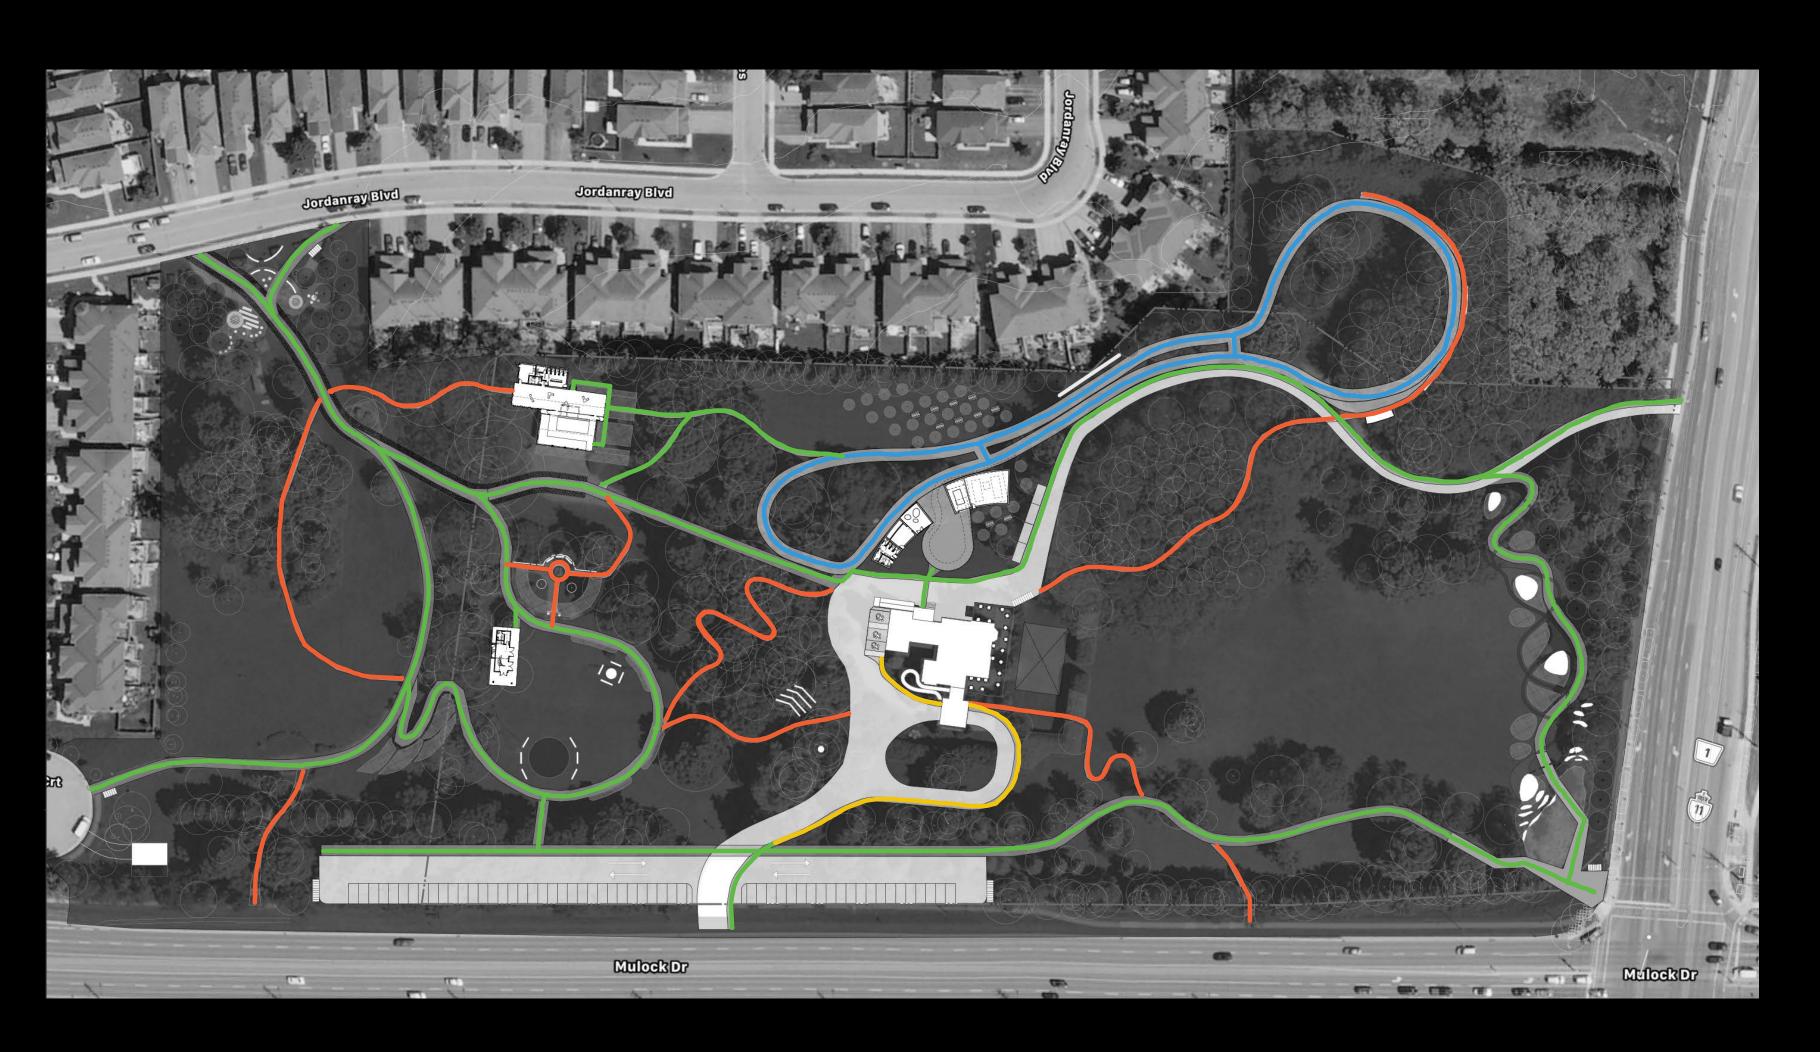

# PARK PATHS - WINTER

#### Legend:

- Accessible Path maintained in winter (0-5% slope)
- 5-8% slope maintained in winter
- Not maintained in winter
- Skate Trail