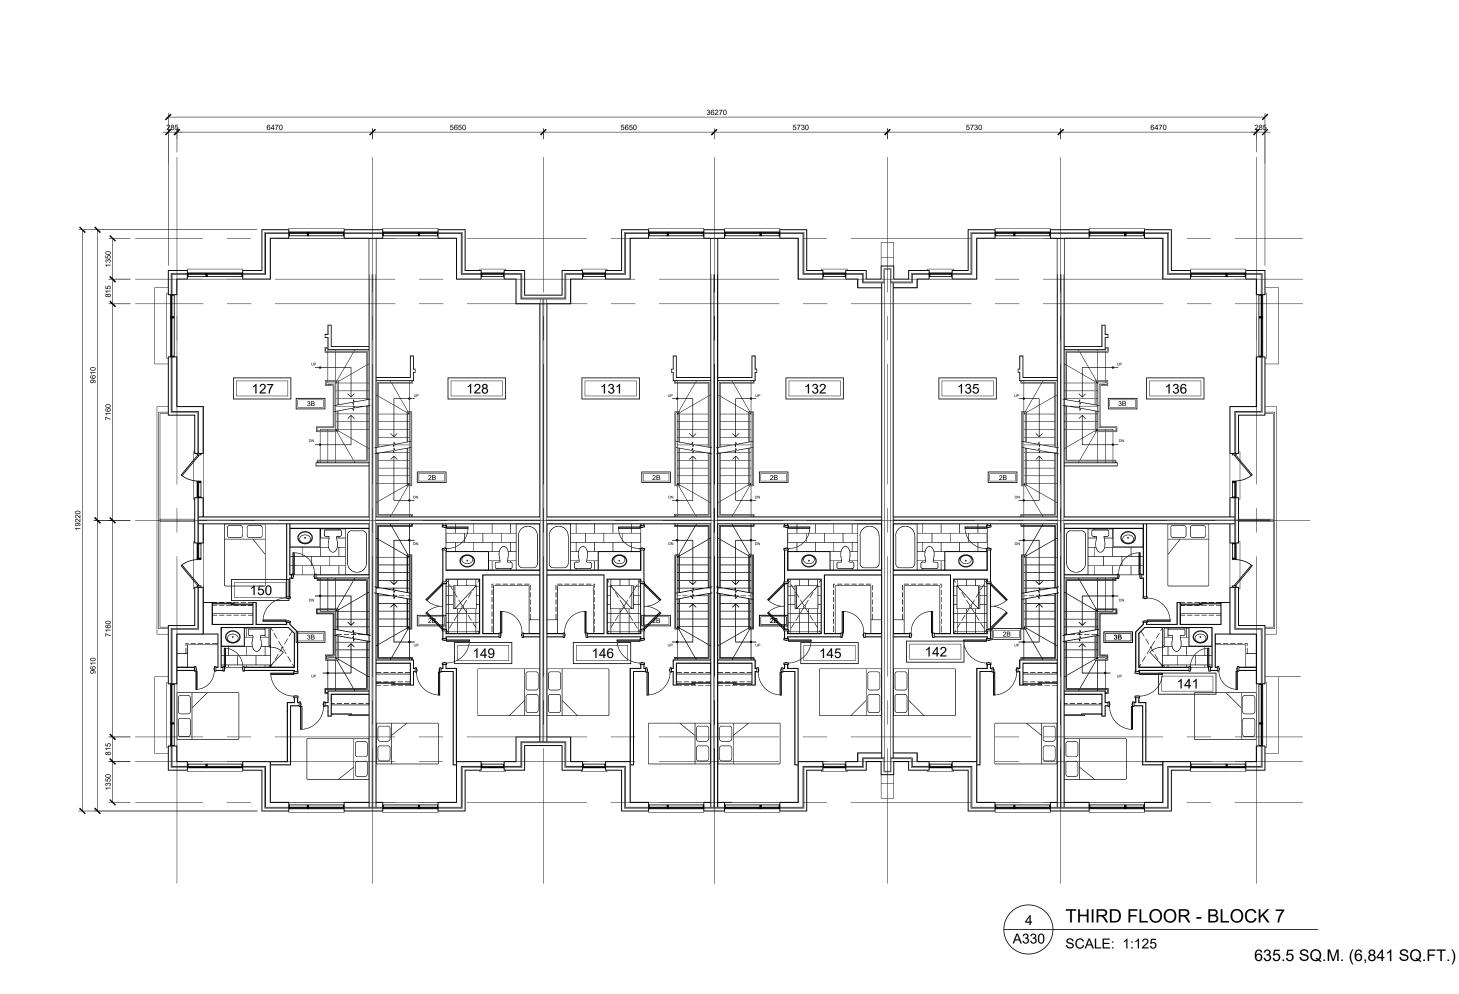

A329b - BLOCK 6 - FLOOR PLANS A330 - BLOCK 7 - FLOOR PLANS A331 - BLOCK 7 - FLOOR PLANS

A332 - BLOCK 8 - FLOOR PLANS A333 - BLOCK 8 - FLOOR PLANS

A334 - BLOCK 8 - FLOOR PLANS A335 - BLOCK 9 - FLOOR PLANS A336 - BLOCK 9 - FLOOR PLANS

|                            | LIVE/WORK<br>BLOCKS 1 AND 2       | BLOCKS 3, 4 , 5,<br>6, 7, 9, 10 AND 12 | BLOCK 8                          | BLOCK 11                          |
|----------------------------|-----------------------------------|----------------------------------------|----------------------------------|-----------------------------------|
| LOWER LEVEL GFA            | 1                                 | 640.8 SQ.M.<br>(6,898 SQ.FT.)          | 835.5 SQ.M.<br>(8,993 SQ.FT.)    | 738.85 SQ.M.<br>(7,953 SQ.FT.)    |
| GROUND FLOOR GFA           | 437.05 SQ.M.<br>(4,704 SQ.FT.)    | 586.7 SQ.M.<br>(6,315 SQ.FT.)          | 757.7 SQ.M.<br>(8,156 SQ.FT.)    | 673.6 SQ.M.<br>(7,251 SQ.FT.)     |
| SECOND FLOOR GFA           | 461.5 SQ.M.<br>(4,968 SQ.FT.)     | 603.9 SQ.M.<br>(6,501 SQ.FT.)          | 788.6 SQ.M.<br>(8,488 SQ.FT.)    | 697.3 SQ.M.<br>(7,506 SQ.FT.)     |
| THIRD FLOOR GFA            | 461.5 SQ.M.<br>(4,968 SQ.FT.)     | 635.5 SQ.M.<br>(6,841 SQ.FT.)          | 836.7 SQ.M.<br>(9,006 SQ.FT.)    | 737.6 SQ.M.<br>(7,940 SQ.FT.)     |
| PENTHOUSE LEVEL GFA        | 1                                 | N/A                                    | N/A                              | N/A                               |
| TOTAL BUILDING GFA         | 1,360.05 SQ.M.<br>(14,640 SQ.FT.) | 2,466.9 SQ.M.<br>(26,554 SQ.FT.)       | 3,218.5 SQ.M.<br>(34,644 SQ.FT.) | 2,847.35 SQ.M.<br>(30,649 SQ.FT.) |
| SITE BUILDING<br>COVERAGE  | 8,013.7 SQ.M. (8                  | 36,259 SQ.FT.)                         |                                  | 1                                 |
| TOTAL SITE<br>BUILDING GFA | 28,521.15 SQ.M.                   | (307,005 SQ.FT.)                       |                                  |                                   |

| BLOCKS STATISTICS AS PER OBC DEFINITION |                               |                                        |                               |                                |  |  |  |
|-----------------------------------------|-------------------------------|----------------------------------------|-------------------------------|--------------------------------|--|--|--|
|                                         | LIVE/WORK<br>BLOCKS 1 AND 2   | BLOCKS 3, 4 , 5,<br>6, 7, 9, 10 AND 12 | BLOCK 8                       | BLOCK 11                       |  |  |  |
| LOWER LEVEL GFA                         | /                             | 640.8 SQ.M.<br>(6,898 SQ.FT.)          | 835.5 SQ.M.<br>(8,993 SQ.FT.) | 738.85 SQ.M.<br>(7,953 SQ.FT.) |  |  |  |
| GROUND FLOOR GFA                        | 587.2 SQ.M.<br>(6,321 SQ.FT.) | 586.7 SQ.M.<br>(6,315 SQ.FT.)          | 757.7 SQ.M.<br>(8,156 SQ.FT.) | 673.6 SQ.M.<br>(7,251 SQ.FT.)  |  |  |  |
| SECOND FLOOR GFA                        | 461.5 SQ.M.<br>(4,968 SQ.FT.) | 603.9 SQ.M.<br>(6,501 SQ.FT.)          | 788.6 SQ.M.<br>(8,488 SQ.FT.) | 697.3 SQ.M.<br>(7,506 SQ.FT.)  |  |  |  |
| THIRD FLOOR GFA                         | 461.5 SQ.M.<br>(4,968 SQ.FT.) | 635.5 SQ.M.<br>(6,841 SQ.FT.)          | 836.7 SQ.M.<br>(9,006 SQ.FT.) | 737.6 SQ.M.<br>(7,940 SQ.FT.)  |  |  |  |
| PENTHOUSE LEVEL GFA                     | 1                             | 169.4 SQ.M.<br>(1,823 SQ.FT.)          | 221.2 SQ.M.<br>(2,381 SQ.FT.) | 196.6 SQ.M.<br>(2,116 SQ.FT.)  |  |  |  |