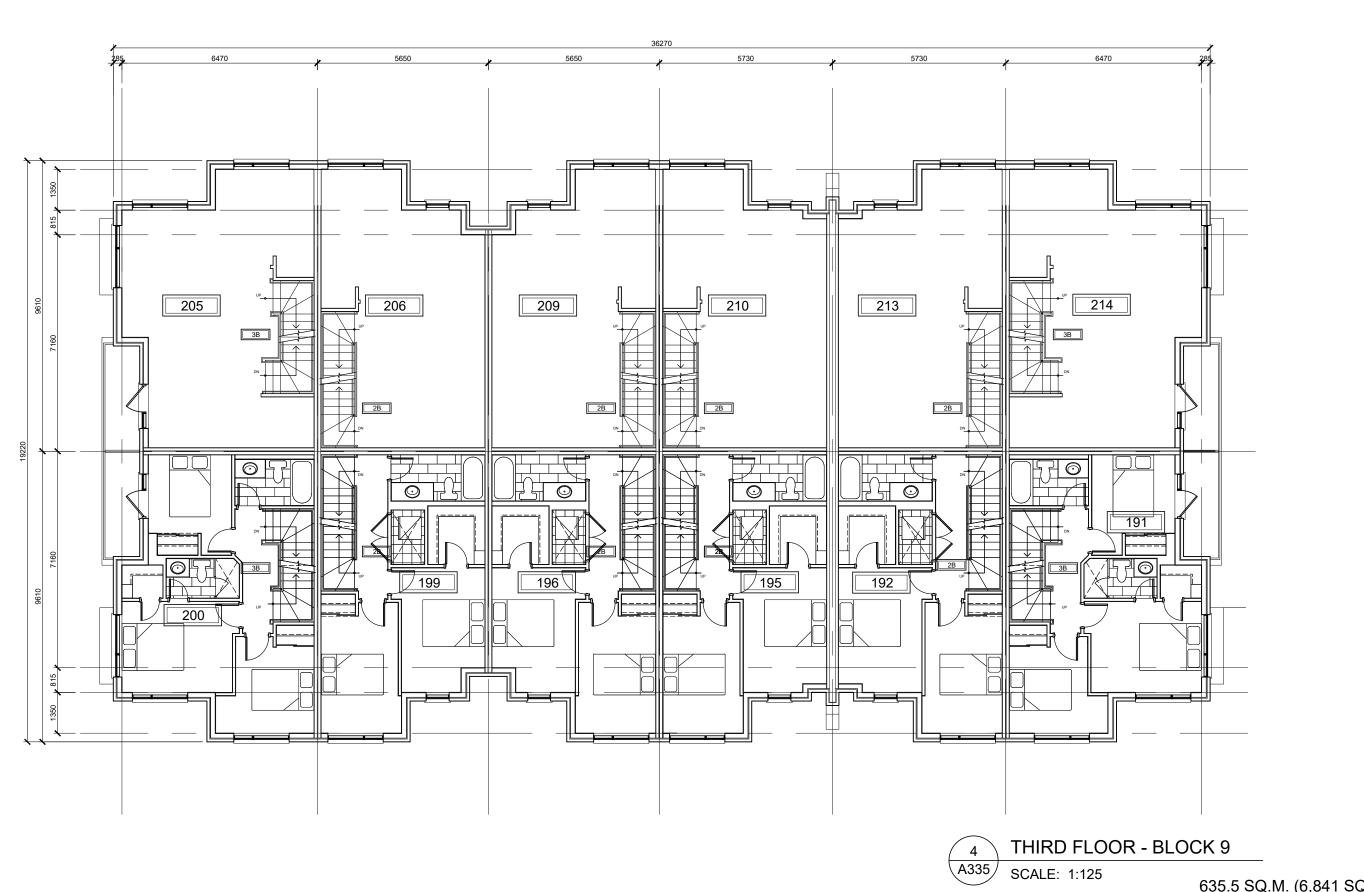

A329b - BLOCK 6 - FLOOR PLANS A330 - BLOCK 7 - FLOOR PLANS A331 - BLOCK 7 - FLOOR PLANS

A332 - BLOCK 8 - FLOOR PLANS A333 - BLOCK 8 - FLOOR PLANS

A334 - BLOCK 8 - FLOOR PLANS A335 - BLOCK 9 - FLOOR PLANS A336 - BLOCK 9 - FLOOR PLANS

|                            | LIVE/WORK<br>BLOCKS 1 AND 2       | BLOCKS 3, 4 , 5,<br>6, 7, 9, 10 AND 12 | BLOCK 8                          | BLOCK 11                          |
|----------------------------|-----------------------------------|----------------------------------------|----------------------------------|-----------------------------------|
| LOWER LEVEL GFA            | 1                                 | 640.8 SQ.M.<br>(6,898 SQ.FT.)          | 835.5 SQ.M.<br>(8,993 SQ.FT.)    | 738.85 SQ.M.<br>(7,953 SQ.FT.)    |
| GROUND FLOOR GFA           | 437.05 SQ.M.<br>(4,704 SQ.FT.)    | 586.7 SQ.M.<br>(6,315 SQ.FT.)          | 757.7 SQ.M.<br>(8,156 SQ.FT.)    | 673.6 SQ.M.<br>(7,251 SQ.FT.)     |
| SECOND FLOOR GFA           | 461.5 SQ.M.<br>(4,968 SQ.FT.)     | 603.9 SQ.M.<br>(6,501 SQ.FT.)          | 788.6 SQ.M.<br>(8,488 SQ.FT.)    | 697.3 SQ.M.<br>(7,506 SQ.FT.)     |
| THIRD FLOOR GFA            | 461.5 SQ.M.<br>(4,968 SQ.FT.)     | 635.5 SQ.M.<br>(6,841 SQ.FT.)          | 836.7 SQ.M.<br>(9,006 SQ.FT.)    | 737.6 SQ.M.<br>(7,940 SQ.FT.)     |
| PENTHOUSE LEVEL GFA        | 1                                 | N/A                                    | N/A                              | N/A                               |
| TOTAL BUILDING GFA         | 1,360.05 SQ.M.<br>(14,640 SQ.FT.) | 2,466.9 SQ.M.<br>(26,554 SQ.FT.)       | 3,218.5 SQ.M.<br>(34,644 SQ.FT.) | 2,847.35 SQ.M.<br>(30,649 SQ.FT.) |
| SITE BUILDING<br>COVERAGE  | 8,013.7 SQ.M. (8                  | 36,259 SQ.FT.)                         |                                  | 1                                 |
| TOTAL SITE<br>BUILDING GFA | 28,521.15 SQ.M.                   | (307,005 SQ.FT.)                       |                                  |                                   |

| BLOCKS STATISTICS AS PER OBC DEFINITION |                               |                                        |                               |                                |  |  |  |
|-----------------------------------------|-------------------------------|----------------------------------------|-------------------------------|--------------------------------|--|--|--|
|                                         | LIVE/WORK<br>BLOCKS 1 AND 2   | BLOCKS 3, 4 , 5,<br>6, 7, 9, 10 AND 12 | BLOCK 8                       | BLOCK 11                       |  |  |  |
| LOWER LEVEL GFA                         | /                             | 640.8 SQ.M.<br>(6,898 SQ.FT.)          | 835.5 SQ.M.<br>(8,993 SQ.FT.) | 738.85 SQ.M.<br>(7,953 SQ.FT.) |  |  |  |
| GROUND FLOOR GFA                        | 587.2 SQ.M.<br>(6,321 SQ.FT.) | 586.7 SQ.M.<br>(6,315 SQ.FT.)          | 757.7 SQ.M.<br>(8,156 SQ.FT.) | 673.6 SQ.M.<br>(7,251 SQ.FT.)  |  |  |  |
| SECOND FLOOR GFA                        | 461.5 SQ.M.<br>(4,968 SQ.FT.) | 603.9 SQ.M.<br>(6,501 SQ.FT.)          | 788.6 SQ.M.<br>(8,488 SQ.FT.) | 697.3 SQ.M.<br>(7,506 SQ.FT.)  |  |  |  |
| THIRD FLOOR GFA                         | 461.5 SQ.M.<br>(4,968 SQ.FT.) | 635.5 SQ.M.<br>(6,841 SQ.FT.)          | 836.7 SQ.M.<br>(9,006 SQ.FT.) | 737.6 SQ.M.<br>(7,940 SQ.FT.)  |  |  |  |
| PENTHOUSE LEVEL GFA                     | 1                             | 169.4 SQ.M.<br>(1,823 SQ.FT.)          | 221.2 SQ.M.<br>(2,381 SQ.FT.) | 196.6 SQ.M.<br>(2,116 SQ.FT.)  |  |  |  |