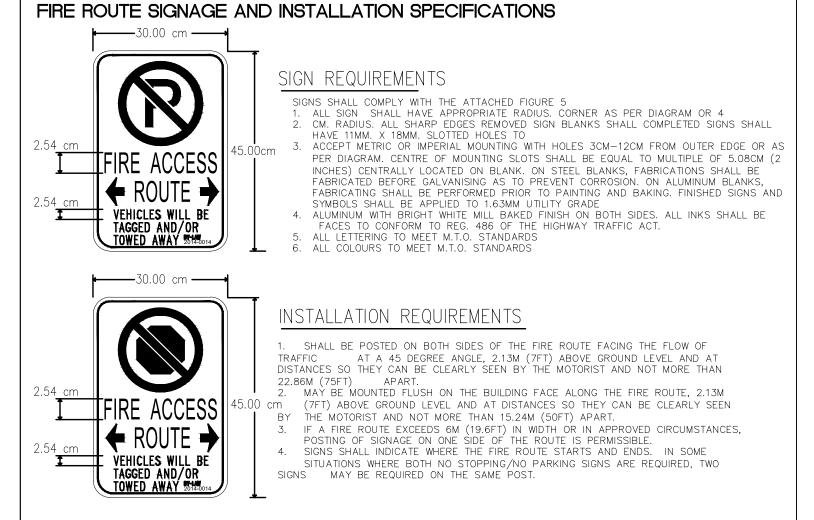

ON** 



THESE DRAWINGS ARE NOT TO BE SCALED: ALL DIMENSIONS MUST BE VERIFIED BY CONTRACTOR PRIOR

TO COMMENCEMENT OF ANY WORK. ANY DISCREPANCIES

MUST BE REPORTED DIRECTLY TO SRN ARCHITECTS INC.

ISSUED FOR:

13 | 18/11/19 | SITE PLAN APPLICATION

14 | 14/04/20 | CONSULTANT COORD.

09/06/20 MUNICIPAL REVIEW

18 | 16/06/20 | FIRE DEPT REVIEW

20 04/08/20 CONSULTANT COORD.

21 | 26/08/20 | SITE PLAN APPLICATION

REVISION COMMENT:

NO: DATE:

12 | 16/10/19 | CLIENT REVIEW

15 | 28/05/20 | CLIENT REVIEW

16 03/06/20 | CLIENT REVIEW

19 | 28/07/20 | CLIENT REVIEW

NO: DATE:

ADDITIONAL NOTES:





Address/Location This space is available for your enjoyment from allotted time
Please respect the space and enjoyment of Creative Plase Making ito-Enhance Duality of Life newmarket.ca Size: 12"x12"



FIRE ROUTE SIGN DETAIL

Sign substrate: Stainless Steel or brushed Aluminum Printing: Laser-etched or engraved and filled with black paint

---ROUNDED

-PAINTED 200MM

DIA. STEEL PIPE

FOOTING 200MM

GRANULAR FILL

CONCRETE SLAB ON

CONC. FILLED

-ROUND TOP

POURED

FOOTING

TOP



CIRCLE TO BE RED IN COLOUR ON A WHITE

BACKGROUND WITH BLACK LETTERING



TYP. CONCRETE CURB

SCALE: 1:10

\ A501/

File:H:\Acad SRN Projects\S17066 Andrin Glenway\ACAD Drawings\01 DESIGN\S17066 Site Section Feb 06 2020.dwg Plotted: Aug 27, 2020 By:natachaw

SITE SECTION

SCALE: 1:50

A501



/DATUM

SECOND FLOOR

GROUND FLOOR DATUM

LOWER FLOOR





500