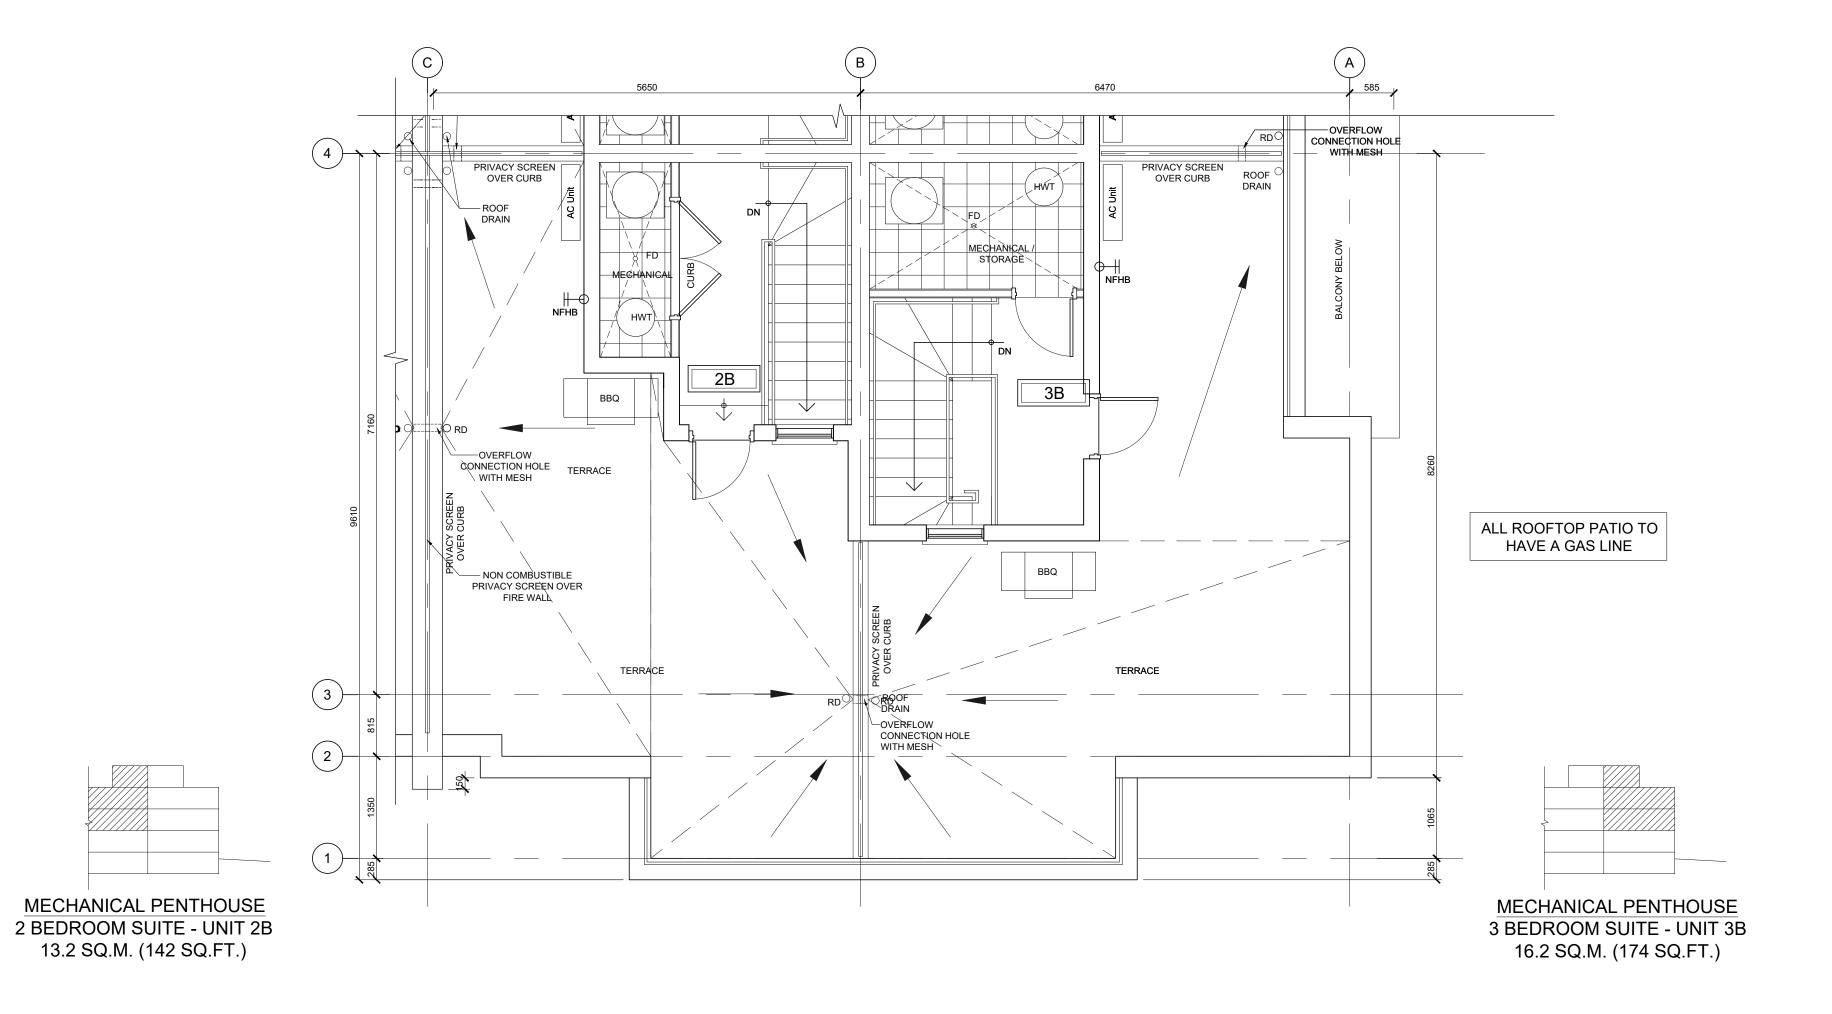

|                            | LIVE/WORK<br>BLOCKS 1 AND 2       | BLOCKS 3, 4 , 5,<br>6, 7, 9, 10 AND 12 | BLOCK 8                          | BLOCK 11                          |
|----------------------------|-----------------------------------|----------------------------------------|----------------------------------|-----------------------------------|
| LOWER LEVEL GFA            | 1                                 | 640.8 SQ.M.<br>(6,898 SQ.FT.)          | 835.5 SQ.M.<br>(8,993 SQ.FT.)    | 738.85 SQ.M.<br>(7,953 SQ.FT.)    |
| GROUND FLOOR GFA           | 437.05 SQ.M.<br>(4,704 SQ.FT.)    | 586.7 SQ.M.<br>(6,315 SQ.FT.)          | 757.7 SQ.M.<br>(8,156 SQ.FT.)    | 673.6 SQ.M.<br>(7,251 SQ.FT.)     |
| SECOND FLOOR GFA           | 461.5 SQ.M.<br>(4,968 SQ.FT.)     | 603.9 SQ.M.<br>(6,501 SQ.FT.)          | 788.6 SQ.M.<br>(8,488 SQ.FT.)    | 697.3 SQ.M.<br>(7,506 SQ.FT.)     |
| THIRD FLOOR GFA            | 461.5 SQ.M.<br>(4,968 SQ.FT.)     | 635.5 SQ.M.<br>(6,841 SQ.FT.)          | 836.7 SQ.M.<br>(9,006 SQ.FT.)    | 737.6 SQ.M.<br>(7,940 SQ.FT.)     |
| PENTHOUSE LEVEL GFA        | 1                                 | N/A                                    | N/A                              | N/A                               |
| TOTAL BUILDING GFA         | 1,360.05 SQ.M.<br>(14,640 SQ.FT.) | 2,466.9 SQ.M.<br>(26,554 SQ.FT.)       | 3,218.5 SQ.M.<br>(34,644 SQ.FT.) | 2,847.35 SQ.M.<br>(30,649 SQ.FT.) |
| SITE BUILDING<br>COVERAGE  | 8,013.7 SQ.M. (8                  | 36,259 SQ.FT.)                         |                                  | 1                                 |
| TOTAL SITE<br>BUILDING GFA | 28,521.15 SQ.M.                   | (307,005 SQ.FT.)                       |                                  |                                   |

| BLOCKS STATISTICS AS PER OBC DEFINITION |                               |                                        |                               |                                |  |  |  |
|-----------------------------------------|-------------------------------|----------------------------------------|-------------------------------|--------------------------------|--|--|--|
|                                         | LIVE/WORK<br>BLOCKS 1 AND 2   | BLOCKS 3, 4 , 5,<br>6, 7, 9, 10 AND 12 | BLOCK 8                       | BLOCK 11                       |  |  |  |
| LOWER LEVEL GFA                         | /                             | 640.8 SQ.M.<br>(6,898 SQ.FT.)          | 835.5 SQ.M.<br>(8,993 SQ.FT.) | 738.85 SQ.M.<br>(7,953 SQ.FT.) |  |  |  |
| GROUND FLOOR GFA                        | 587.2 SQ.M.<br>(6,321 SQ.FT.) | 586.7 SQ.M.<br>(6,315 SQ.FT.)          | 757.7 SQ.M.<br>(8,156 SQ.FT.) | 673.6 SQ.M.<br>(7,251 SQ.FT.)  |  |  |  |
| SECOND FLOOR GFA                        | 461.5 SQ.M.<br>(4,968 SQ.FT.) | 603.9 SQ.M.<br>(6,501 SQ.FT.)          | 788.6 SQ.M.<br>(8,488 SQ.FT.) | 697.3 SQ.M.<br>(7,506 SQ.FT.)  |  |  |  |
| THIRD FLOOR GFA                         | 461.5 SQ.M.<br>(4,968 SQ.FT.) | 635.5 SQ.M.<br>(6,841 SQ.FT.)          | 836.7 SQ.M.<br>(9,006 SQ.FT.) | 737.6 SQ.M.<br>(7,940 SQ.FT.)  |  |  |  |
| PENTHOUSE LEVEL GFA                     | 1                             | 169.4 SQ.M.<br>(1,823 SQ.FT.)          | 221.2 SQ.M.<br>(2,381 SQ.FT.) | 196.6 SQ.M.<br>(2,116 SQ.FT.)  |  |  |  |