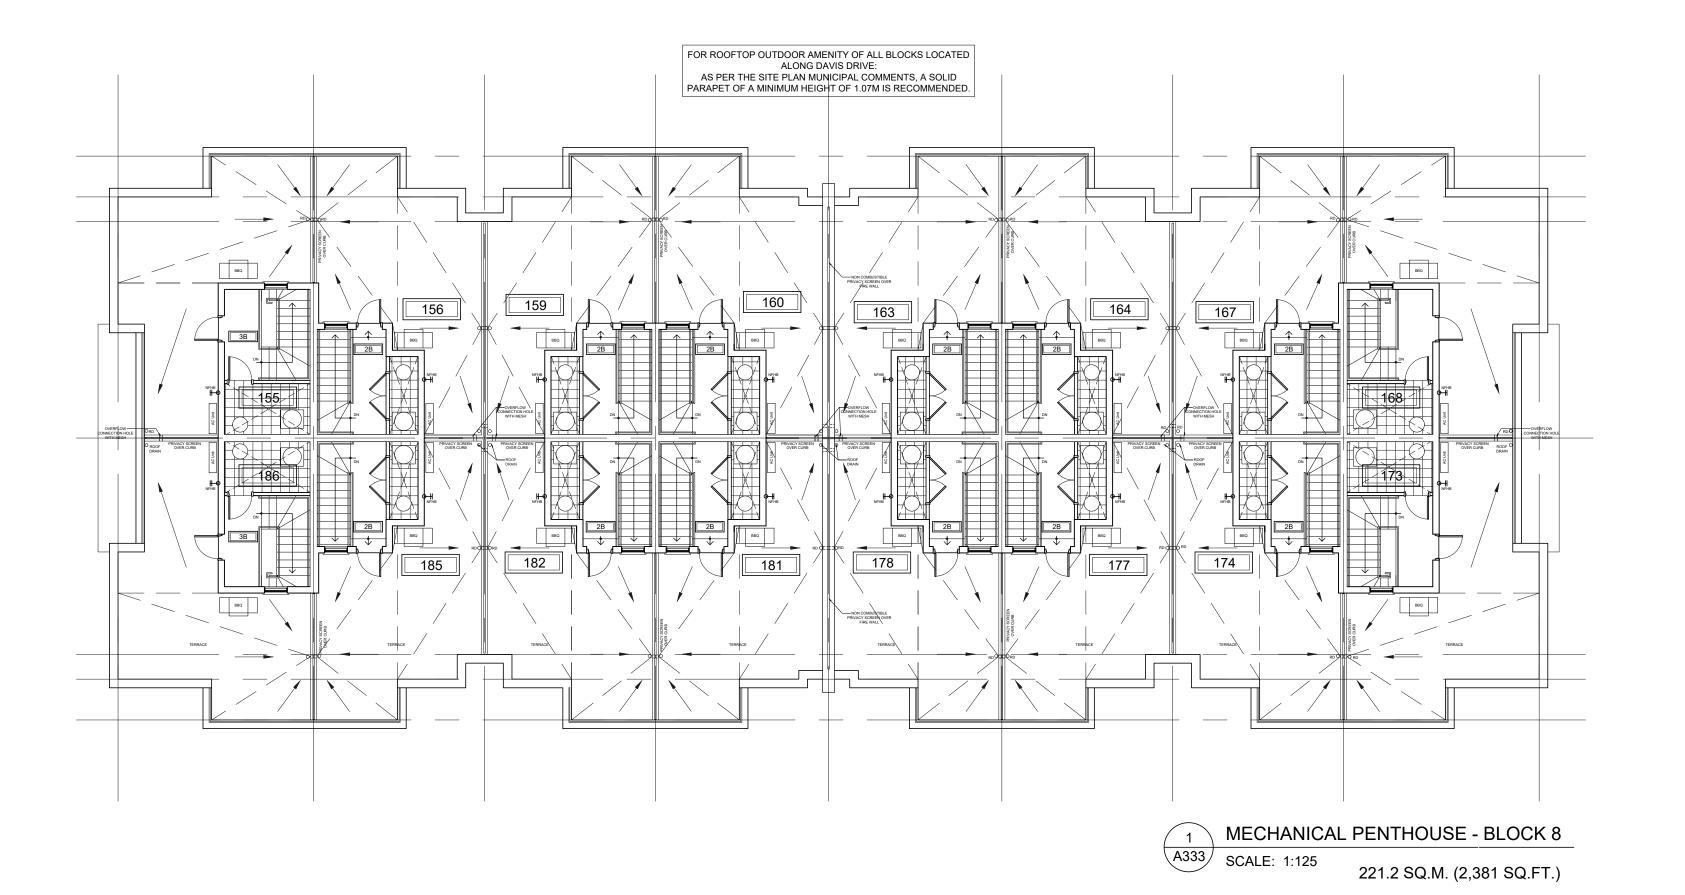

| BLOCKS STATISTICS AS PER OBC DEFINITION |                               |                                        |                               |                                |  |  |  |
|-----------------------------------------|-------------------------------|----------------------------------------|-------------------------------|--------------------------------|--|--|--|
|                                         | LIVE/WORK<br>BLOCKS 1 AND 2   | BLOCKS 3, 4 , 5,<br>6, 7, 9, 10 AND 12 | BLOCK 8                       | BLOCK 11                       |  |  |  |
| LOWER LEVEL GFA                         | /                             | 640.8 SQ.M.<br>(6,898 SQ.FT.)          | 835.5 SQ.M.<br>(8,993 SQ.FT.) | 738.85 SQ.M.<br>(7,953 SQ.FT.) |  |  |  |
| GROUND FLOOR GFA                        | 587.2 SQ.M.<br>(6,321 SQ.FT.) | 586.7 SQ.M.<br>(6,315 SQ.FT.)          | 757.7 SQ.M.<br>(8,156 SQ.FT.) | 673.6 SQ.M.<br>(7,251 SQ.FT.)  |  |  |  |
| SECOND FLOOR GFA                        | 461.5 SQ.M.<br>(4,968 SQ.FT.) | 603.9 SQ.M.<br>(6,501 SQ.FT.)          | 788.6 SQ.M.<br>(8,488 SQ.FT.) | 697.3 SQ.M.<br>(7,506 SQ.FT.)  |  |  |  |
| THIRD FLOOR GFA                         | 461.5 SQ.M.<br>(4,968 SQ.FT.) | 635.5 SQ.M.<br>(6,841 SQ.FT.)          | 836.7 SQ.M.<br>(9,006 SQ.FT.) | 737.6 SQ.M.<br>(7,940 SQ.FT.)  |  |  |  |
| PENTHOUSE LEVEL GFA                     | 1                             | 169.4 SQ.M.<br>(1,823 SQ.FT.)          | 221.2 SQ.M.<br>(2,381 SQ.FT.) | 196.6 SQ.M.<br>(2,116 SQ.FT.)  |  |  |  |