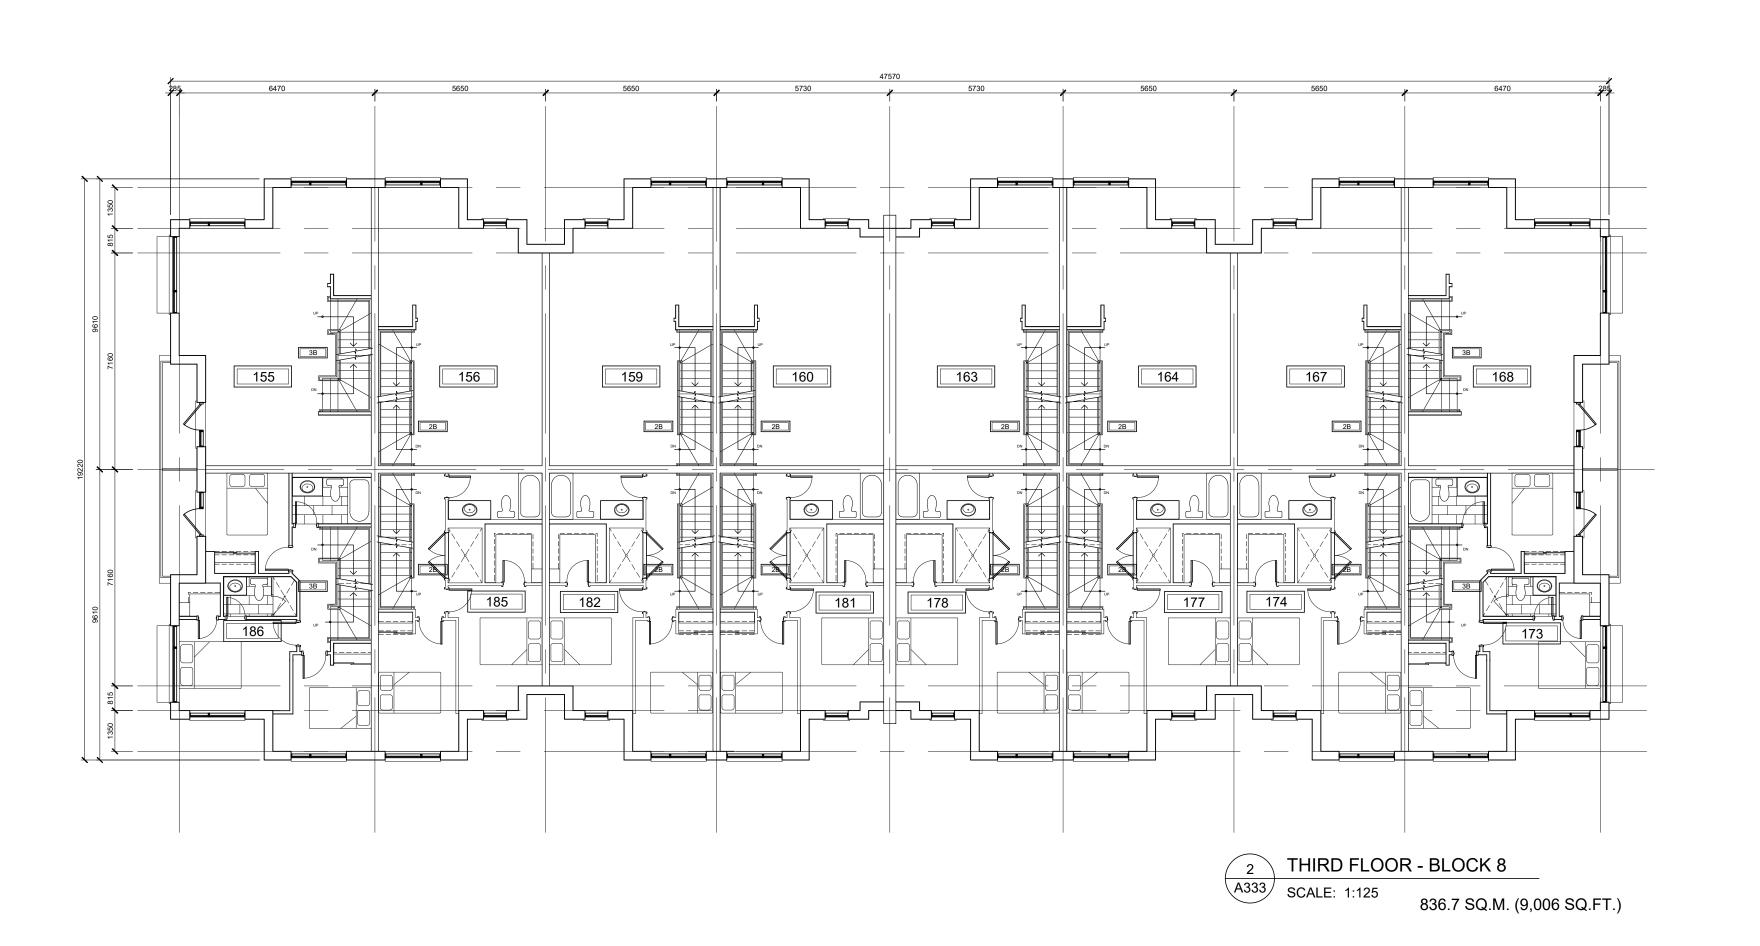

A329b - BLOCK 6 - FLOOR PLANS A330 - BLOCK 7 - FLOOR PLANS A331 - BLOCK 7 - FLOOR PLANS

A332 - BLOCK 8 - FLOOR PLANS A333 - BLOCK 8 - FLOOR PLANS

A334 - BLOCK 8 - FLOOR PLANS A335 - BLOCK 9 - FLOOR PLANS A336 - BLOCK 9 - FLOOR PLANS

|                            | LIVE/WORK<br>BLOCKS 1 AND 2       | BLOCKS 3, 4 , 5,<br>6, 7, 9, 10 AND 12 | BLOCK 8                          | BLOCK 11                          |
|----------------------------|-----------------------------------|----------------------------------------|----------------------------------|-----------------------------------|
| LOWER LEVEL GFA            | 1                                 | 640.8 SQ.M.<br>(6,898 SQ.FT.)          | 835.5 SQ.M.<br>(8,993 SQ.FT.)    | 738.85 SQ.M.<br>(7,953 SQ.FT.)    |
| GROUND FLOOR GFA           | 437.05 SQ.M.<br>(4,704 SQ.FT.)    | 586.7 SQ.M.<br>(6,315 SQ.FT.)          | 757.7 SQ.M.<br>(8,156 SQ.FT.)    | 673.6 SQ.M.<br>(7,251 SQ.FT.)     |
| SECOND FLOOR GFA           | 461.5 SQ.M.<br>(4,968 SQ.FT.)     | 603.9 SQ.M.<br>(6,501 SQ.FT.)          | 788.6 SQ.M.<br>(8,488 SQ.FT.)    | 697.3 SQ.M.<br>(7,506 SQ.FT.)     |
| THIRD FLOOR GFA            | 461.5 SQ.M.<br>(4,968 SQ.FT.)     | 635.5 SQ.M.<br>(6,841 SQ.FT.)          | 836.7 SQ.M.<br>(9,006 SQ.FT.)    | 737.6 SQ.M.<br>(7,940 SQ.FT.)     |
| PENTHOUSE LEVEL GFA        | 1                                 | N/A                                    | N/A                              | N/A                               |
| TOTAL BUILDING GFA         | 1,360.05 SQ.M.<br>(14,640 SQ.FT.) | 2,466.9 SQ.M.<br>(26,554 SQ.FT.)       | 3,218.5 SQ.M.<br>(34,644 SQ.FT.) | 2,847.35 SQ.M.<br>(30,649 SQ.FT.) |
| SITE BUILDING<br>COVERAGE  | 8,013.7 SQ.M. (8                  | 36,259 SQ.FT.)                         |                                  | 1                                 |
| TOTAL SITE<br>BUILDING GFA | 28,521.15 SQ.M.                   | (307,005 SQ.FT.)                       |                                  |                                   |

| BLOCKS STATISTICS AS PER OBC DEFINITION |                               |                                        |                               |                                |  |  |  |
|-----------------------------------------|-------------------------------|----------------------------------------|-------------------------------|--------------------------------|--|--|--|
|                                         | LIVE/WORK<br>BLOCKS 1 AND 2   | BLOCKS 3, 4 , 5,<br>6, 7, 9, 10 AND 12 | BLOCK 8                       | BLOCK 11                       |  |  |  |
| LOWER LEVEL GFA                         | /                             | 640.8 SQ.M.<br>(6,898 SQ.FT.)          | 835.5 SQ.M.<br>(8,993 SQ.FT.) | 738.85 SQ.M.<br>(7,953 SQ.FT.) |  |  |  |
| GROUND FLOOR GFA                        | 587.2 SQ.M.<br>(6,321 SQ.FT.) | 586.7 SQ.M.<br>(6,315 SQ.FT.)          | 757.7 SQ.M.<br>(8,156 SQ.FT.) | 673.6 SQ.M.<br>(7,251 SQ.FT.)  |  |  |  |
| SECOND FLOOR GFA                        | 461.5 SQ.M.<br>(4,968 SQ.FT.) | 603.9 SQ.M.<br>(6,501 SQ.FT.)          | 788.6 SQ.M.<br>(8,488 SQ.FT.) | 697.3 SQ.M.<br>(7,506 SQ.FT.)  |  |  |  |
| THIRD FLOOR GFA                         | 461.5 SQ.M.<br>(4,968 SQ.FT.) | 635.5 SQ.M.<br>(6,841 SQ.FT.)          | 836.7 SQ.M.<br>(9,006 SQ.FT.) | 737.6 SQ.M.<br>(7,940 SQ.FT.)  |  |  |  |
| PENTHOUSE LEVEL GFA                     | 1                             | 169.4 SQ.M.<br>(1,823 SQ.FT.)          | 221.2 SQ.M.<br>(2,381 SQ.FT.) | 196.6 SQ.M.<br>(2,116 SQ.FT.)  |  |  |  |