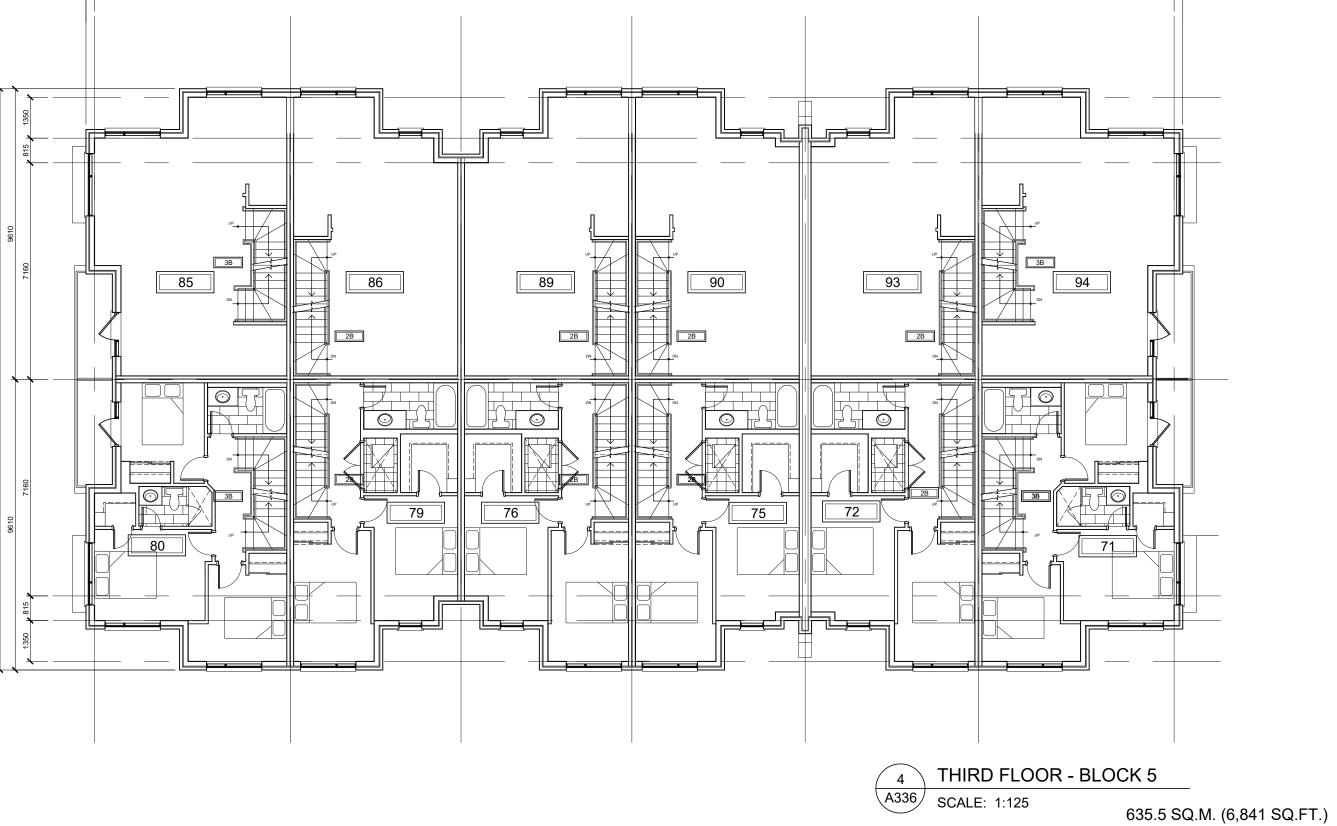

|                            | LIVE/WORK<br>BLOCKS 1 AND 2       | BLOCKS 3, 4 , 5,<br>6, 7, 9, 10 AND 12 | BLOCK 8                          | BLOCK 11                          |
|----------------------------|-----------------------------------|----------------------------------------|----------------------------------|-----------------------------------|
| LOWER LEVEL GFA            | 1                                 | 640.8 SQ.M.<br>(6,898 SQ.FT.)          | 835.5 SQ.M.<br>(8,993 SQ.FT.)    | 738.85 SQ.M.<br>(7,953 SQ.FT.)    |
| GROUND FLOOR GFA           | 437.05 SQ.M.<br>(4,704 SQ.FT.)    | 586.7 SQ.M.<br>(6,315 SQ.FT.)          | 757.7 SQ.M.<br>(8,156 SQ.FT.)    | 673.6 SQ.M.<br>(7,251 SQ.FT.)     |
| SECOND FLOOR GFA           | 461.5 SQ.M.<br>(4,968 SQ.FT.)     | 603.9 SQ.M.<br>(6,501 SQ.FT.)          | 788.6 SQ.M.<br>(8,488 SQ.FT.)    | 697.3 SQ.M.<br>(7,506 SQ.FT.)     |
| THIRD FLOOR GFA            | 461.5 SQ.M.<br>(4,968 SQ.FT.)     | 635.5 SQ.M.<br>(6,841 SQ.FT.)          | 836.7 SQ.M.<br>(9,006 SQ.FT.)    | 737.6 SQ.M.<br>(7,940 SQ.FT.)     |
| PENTHOUSE LEVEL GFA        | 1                                 | N/A                                    | N/A                              | N/A                               |
| TOTAL BUILDING GFA         | 1,360.05 SQ.M.<br>(14,640 SQ.FT.) | 2,466.9 SQ.M.<br>(26,554 SQ.FT.)       | 3,218.5 SQ.M.<br>(34,644 SQ.FT.) | 2,847.35 SQ.M.<br>(30,649 SQ.FT.) |
| SITE BUILDING<br>COVERAGE  | 8,013.7 SQ.M. (8                  | 36,259 SQ.FT.)                         |                                  | 1                                 |
| TOTAL SITE<br>BUILDING GFA | 28,521.15 SQ.M.                   | (307,005 SQ.FT.)                       |                                  |                                   |

| BLOCKS STATISTICS AS PER OBC DEFINITION |                               |                                        |                               |                                |  |  |  |
|-----------------------------------------|-------------------------------|----------------------------------------|-------------------------------|--------------------------------|--|--|--|
|                                         | LIVE/WORK<br>BLOCKS 1 AND 2   | BLOCKS 3, 4 , 5,<br>6, 7, 9, 10 AND 12 | BLOCK 8                       | BLOCK 11                       |  |  |  |
| LOWER LEVEL GFA                         | /                             | 640.8 SQ.M.<br>(6,898 SQ.FT.)          | 835.5 SQ.M.<br>(8,993 SQ.FT.) | 738.85 SQ.M.<br>(7,953 SQ.FT.) |  |  |  |
| GROUND FLOOR GFA                        | 587.2 SQ.M.<br>(6,321 SQ.FT.) | 586.7 SQ.M.<br>(6,315 SQ.FT.)          | 757.7 SQ.M.<br>(8,156 SQ.FT.) | 673.6 SQ.M.<br>(7,251 SQ.FT.)  |  |  |  |
| SECOND FLOOR GFA                        | 461.5 SQ.M.<br>(4,968 SQ.FT.) | 603.9 SQ.M.<br>(6,501 SQ.FT.)          | 788.6 SQ.M.<br>(8,488 SQ.FT.) | 697.3 SQ.M.<br>(7,506 SQ.FT.)  |  |  |  |
| THIRD FLOOR GFA                         | 461.5 SQ.M.<br>(4,968 SQ.FT.) | 635.5 SQ.M.<br>(6,841 SQ.FT.)          | 836.7 SQ.M.<br>(9,006 SQ.FT.) | 737.6 SQ.M.<br>(7,940 SQ.FT.)  |  |  |  |
| PENTHOUSE LEVEL GFA                     | 1                             | 169.4 SQ.M.<br>(1,823 SQ.FT.)          | 221.2 SQ.M.<br>(2,381 SQ.FT.) | 196.6 SQ.M.<br>(2,116 SQ.FT.)  |  |  |  |