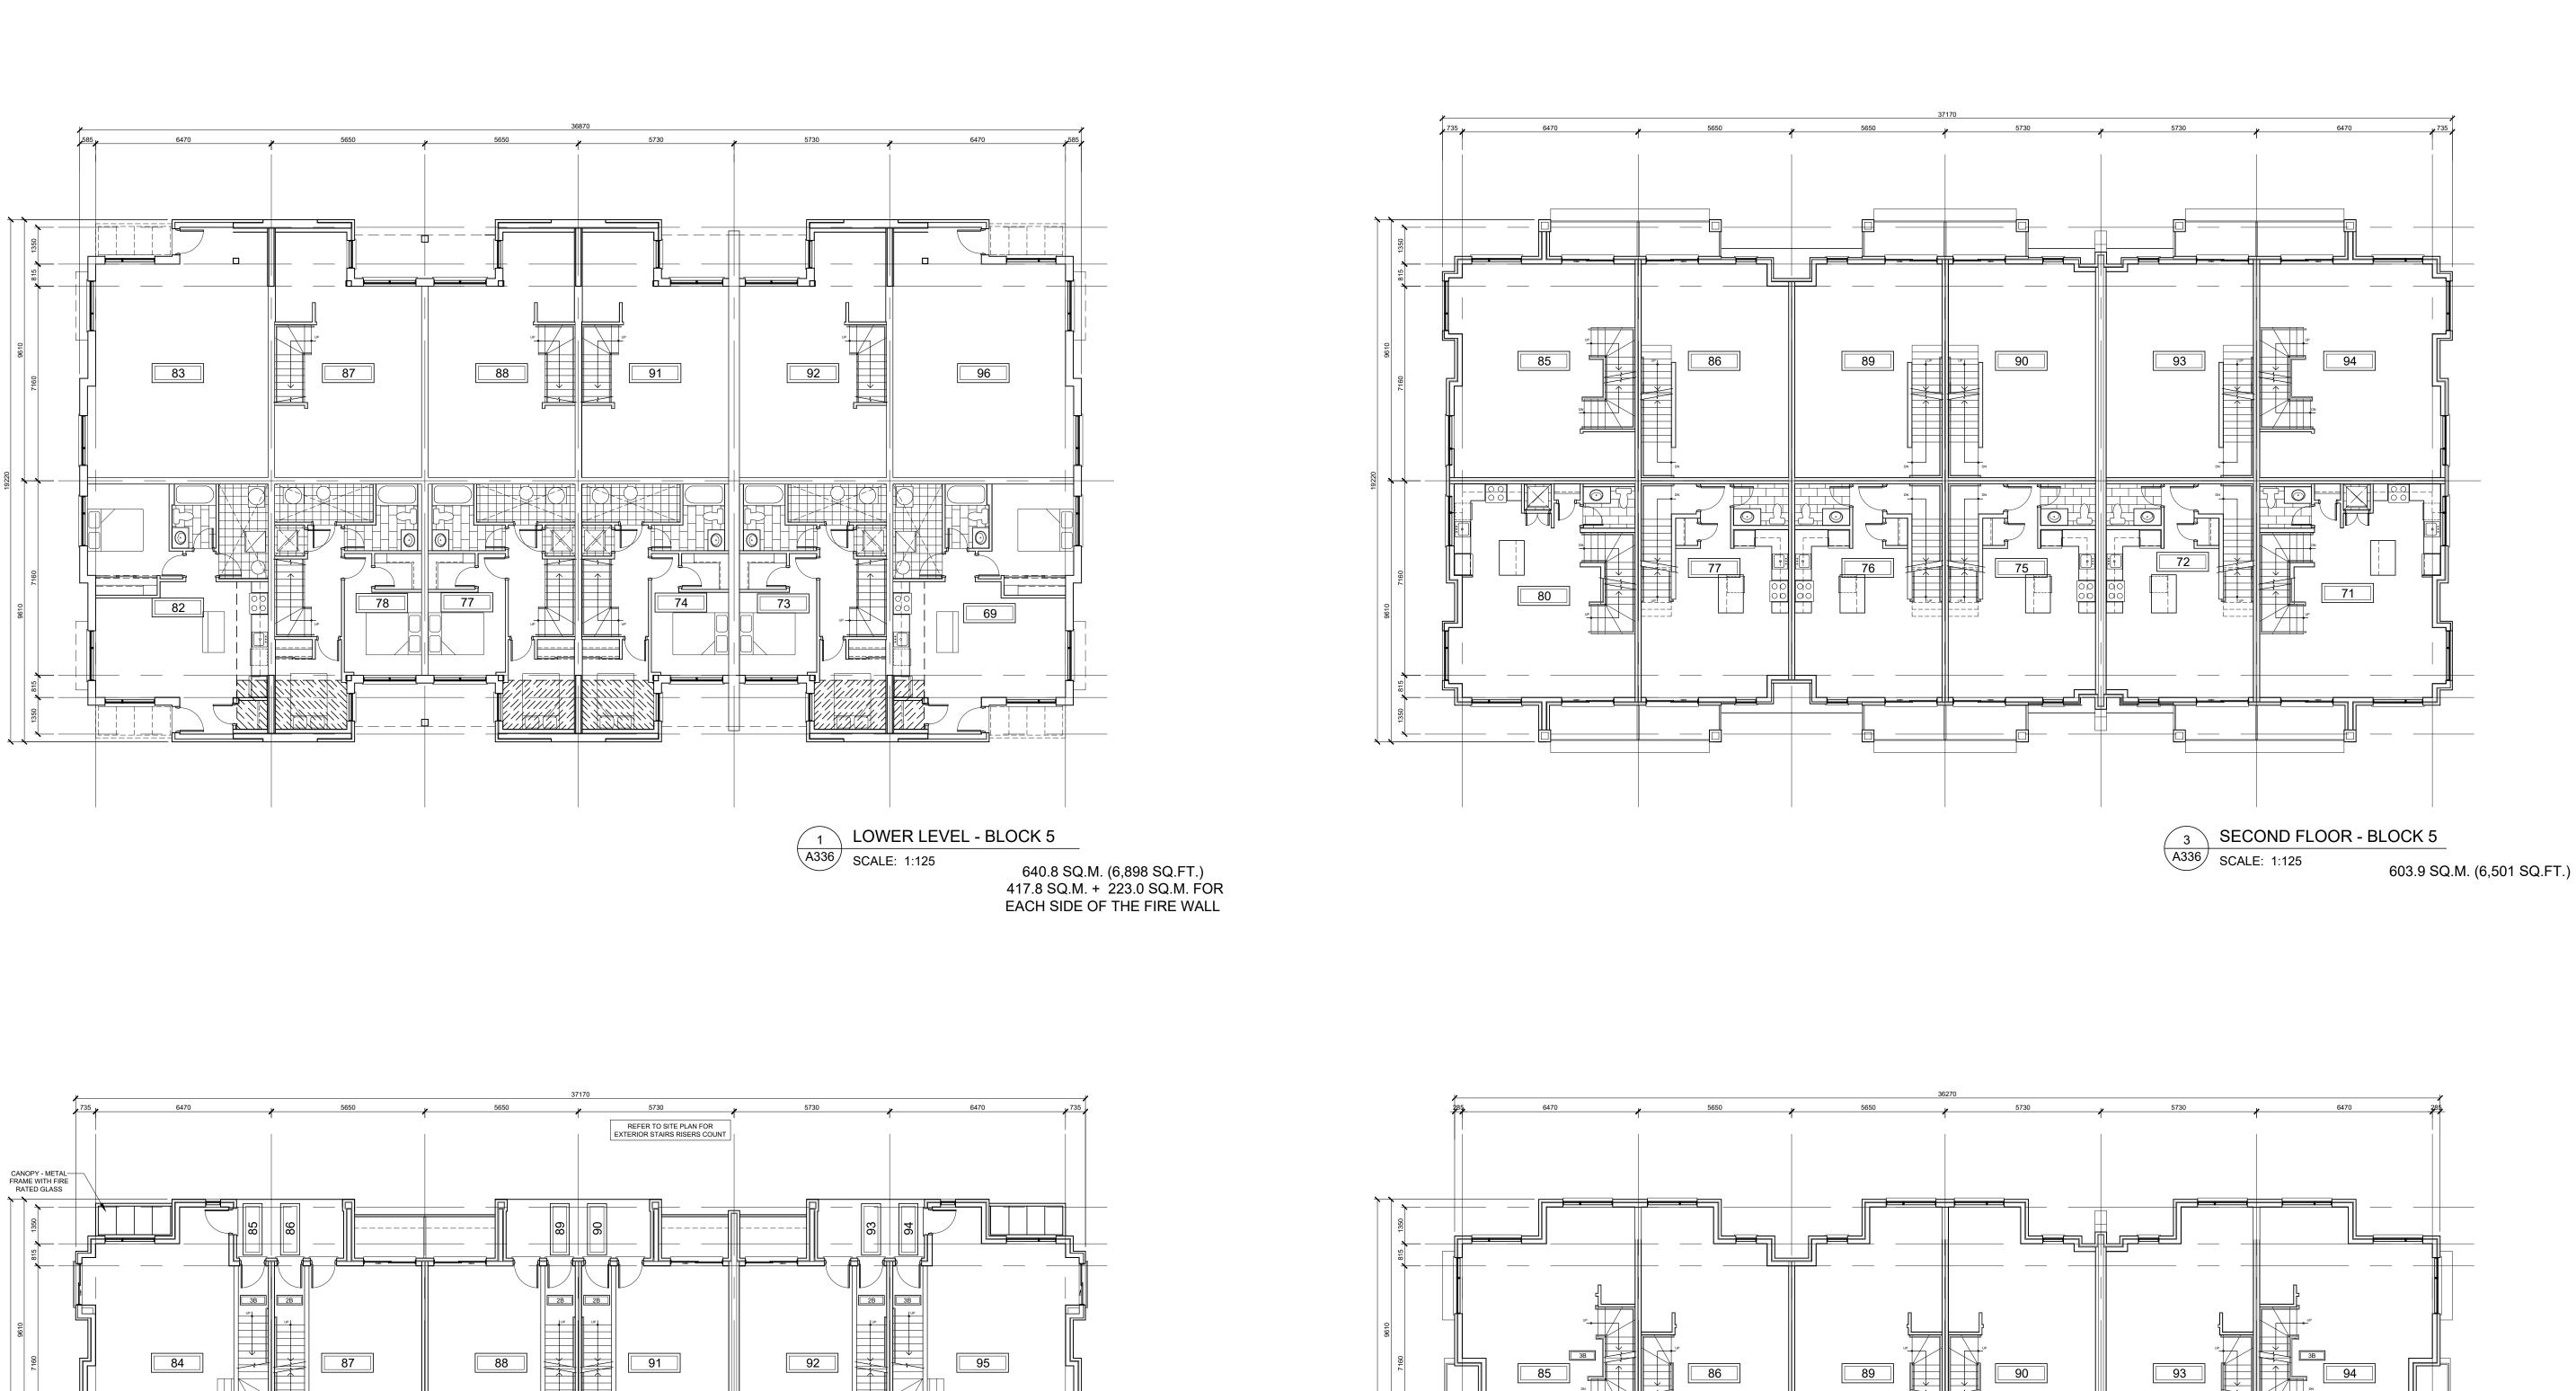

A323 - BLOCK 3 - FLOOR PLANS A324 - BLOCK 3 - FLOOR PLANS

A325 - BLOCK 4 - FLOOR PLANS A326 - BLOCK 4 - FLOOR PLANS A327 - BLOCK 5 - FLOOR PLANS

A328 - BLOCK 5 - FLOOR PLANS A329a - BLOCK 6 - FLOOR PLANS A329b - BLOCK 6 - FLOOR PLANS

|                            | LIVE/WORK<br>BLOCKS 1 AND 2       | BLOCKS 3, 4 , 5,<br>6, 7, 9, 10 AND 12 | BLOCK 8                          | BLOCK 11                          |
|----------------------------|-----------------------------------|----------------------------------------|----------------------------------|-----------------------------------|
| LOWER LEVEL GFA            | 1                                 | 640.8 SQ.M.<br>(6,898 SQ.FT.)          | 835.5 SQ.M.<br>(8,993 SQ.FT.)    | 738.85 SQ.M.<br>(7,953 SQ.FT.)    |
| GROUND FLOOR GFA           | 437.05 SQ.M.<br>(4,704 SQ.FT.)    | 586.7 SQ.M.<br>(6,315 SQ.FT.)          | 757.7 SQ.M.<br>(8,156 SQ.FT.)    | 673.6 SQ.M.<br>(7,251 SQ.FT.)     |
| SECOND FLOOR GFA           | 461.5 SQ.M.<br>(4,968 SQ.FT.)     | 603.9 SQ.M.<br>(6,501 SQ.FT.)          | 788.6 SQ.M.<br>(8,488 SQ.FT.)    | 697.3 SQ.M.<br>(7,506 SQ.FT.)     |
| THIRD FLOOR GFA            | 461.5 SQ.M.<br>(4,968 SQ.FT.)     | 635.5 SQ.M.<br>(6,841 SQ.FT.)          | 836.7 SQ.M.<br>(9,006 SQ.FT.)    | 737.6 SQ.M.<br>(7,940 SQ.FT.)     |
| PENTHOUSE LEVEL GFA        | 1                                 | N/A                                    | N/A                              | N/A                               |
| TOTAL BUILDING GFA         | 1,360.05 SQ.M.<br>(14,640 SQ.FT.) | 2,466.9 SQ.M.<br>(26,554 SQ.FT.)       | 3,218.5 SQ.M.<br>(34,644 SQ.FT.) | 2,847.35 SQ.M.<br>(30,649 SQ.FT.) |
| SITE BUILDING<br>COVERAGE  | 8,013.7 SQ.M. (8                  | 36,259 SQ.FT.)                         |                                  | 1                                 |
| TOTAL SITE<br>BUILDING GFA | 28,521.15 SQ.M.                   | (307,005 SQ.FT.)                       |                                  |                                   |

| BLOCKS STATISTICS AS PER OBC DEFINITION |                               |                                        |                               |                                |  |  |  |
|-----------------------------------------|-------------------------------|----------------------------------------|-------------------------------|--------------------------------|--|--|--|
|                                         | LIVE/WORK<br>BLOCKS 1 AND 2   | BLOCKS 3, 4 , 5,<br>6, 7, 9, 10 AND 12 | BLOCK 8                       | BLOCK 11                       |  |  |  |
| LOWER LEVEL GFA                         | /                             | 640.8 SQ.M.<br>(6,898 SQ.FT.)          | 835.5 SQ.M.<br>(8,993 SQ.FT.) | 738.85 SQ.M.<br>(7,953 SQ.FT.) |  |  |  |
| GROUND FLOOR GFA                        | 587.2 SQ.M.<br>(6,321 SQ.FT.) | 586.7 SQ.M.<br>(6,315 SQ.FT.)          | 757.7 SQ.M.<br>(8,156 SQ.FT.) | 673.6 SQ.M.<br>(7,251 SQ.FT.)  |  |  |  |
| SECOND FLOOR GFA                        | 461.5 SQ.M.<br>(4,968 SQ.FT.) | 603.9 SQ.M.<br>(6,501 SQ.FT.)          | 788.6 SQ.M.<br>(8,488 SQ.FT.) | 697.3 SQ.M.<br>(7,506 SQ.FT.)  |  |  |  |
| THIRD FLOOR GFA                         | 461.5 SQ.M.<br>(4,968 SQ.FT.) | 635.5 SQ.M.<br>(6,841 SQ.FT.)          | 836.7 SQ.M.<br>(9,006 SQ.FT.) | 737.6 SQ.M.<br>(7,940 SQ.FT.)  |  |  |  |
| PENTHOUSE LEVEL GFA                     | 1                             | 169.4 SQ.M.<br>(1,823 SQ.FT.)          | 221.2 SQ.M.<br>(2,381 SQ.FT.) | 196.6 SQ.M.<br>(2,116 SQ.FT.)  |  |  |  |