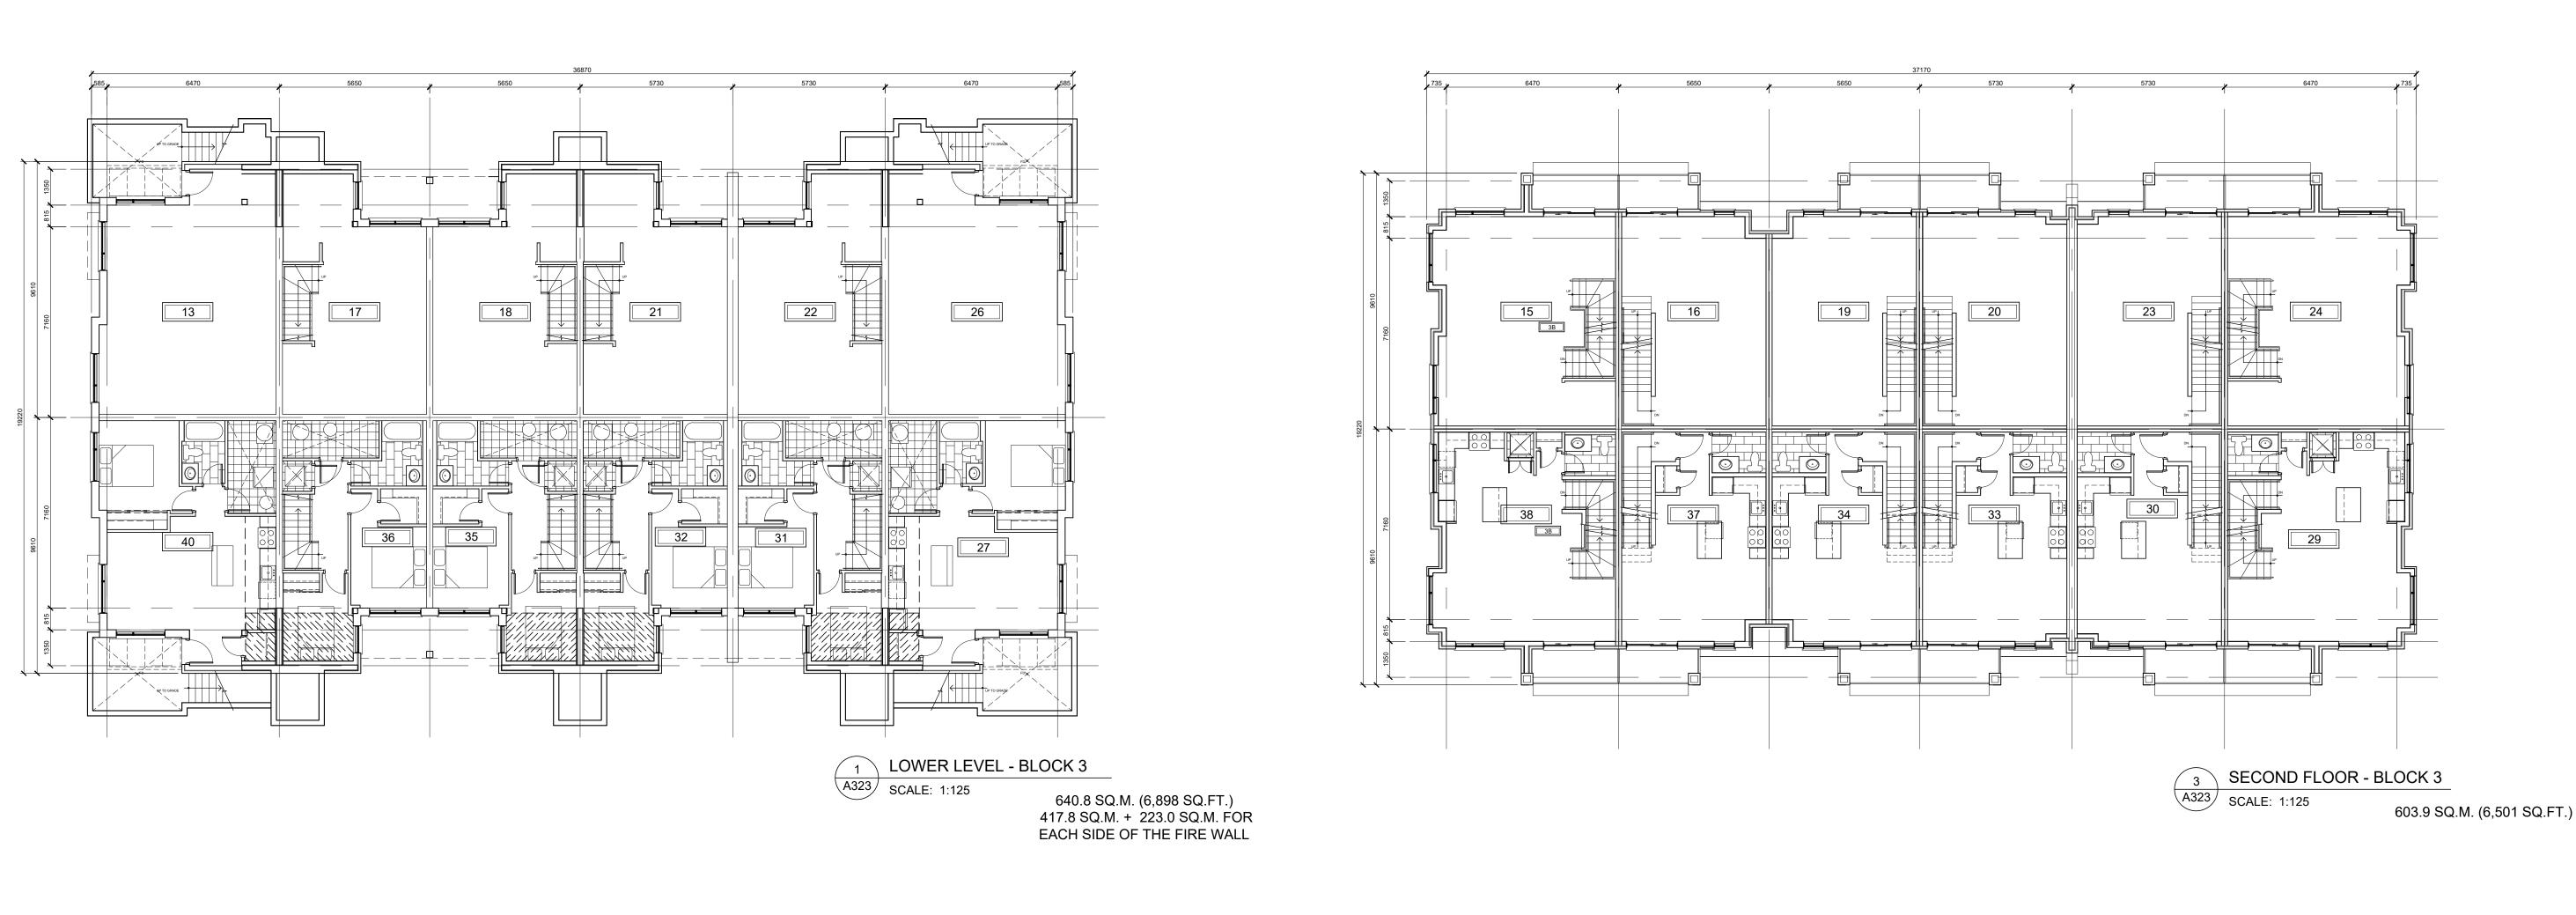

A323 - BLOCK 3 - FLOOR PLANS A324 - BLOCK 3 - FLOOR PLANS

A325 - BLOCK 4 - FLOOR PLANS A326 - BLOCK 4 - FLOOR PLANS A327 - BLOCK 5 - FLOOR PLANS

A328 - BLOCK 5 - FLOOR PLANS A329a - BLOCK 6 - FLOOR PLANS A329b - BLOCK 6 - FLOOR PLANS

|                            | LIVE/WORK<br>BLOCKS 1 AND 2       | BLOCKS 3, 4 , 5,<br>6, 7, 9, 10 AND 12 | BLOCK 8                          | BLOCK 11                          |
|----------------------------|-----------------------------------|----------------------------------------|----------------------------------|-----------------------------------|
| LOWER LEVEL GFA            | 1                                 | 640.8 SQ.M.<br>(6,898 SQ.FT.)          | 835.5 SQ.M.<br>(8,993 SQ.FT.)    | 738.85 SQ.M.<br>(7,953 SQ.FT.)    |
| GROUND FLOOR GFA           | 437.05 SQ.M.<br>(4,704 SQ.FT.)    | 586.7 SQ.M.<br>(6,315 SQ.FT.)          | 757.7 SQ.M.<br>(8,156 SQ.FT.)    | 673.6 SQ.M.<br>(7,251 SQ.FT.)     |
| SECOND FLOOR GFA           | 461.5 SQ.M.<br>(4,968 SQ.FT.)     | 603.9 SQ.M.<br>(6,501 SQ.FT.)          | 788.6 SQ.M.<br>(8,488 SQ.FT.)    | 697.3 SQ.M.<br>(7,506 SQ.FT.)     |
| THIRD FLOOR GFA            | 461.5 SQ.M.<br>(4,968 SQ.FT.)     | 635.5 SQ.M.<br>(6,841 SQ.FT.)          | 836.7 SQ.M.<br>(9,006 SQ.FT.)    | 737.6 SQ.M.<br>(7,940 SQ.FT.)     |
| PENTHOUSE LEVEL GFA        | 1                                 | N/A                                    | N/A                              | N/A                               |
| TOTAL BUILDING GFA         | 1,360.05 SQ.M.<br>(14,640 SQ.FT.) | 2,466.9 SQ.M.<br>(26,554 SQ.FT.)       | 3,218.5 SQ.M.<br>(34,644 SQ.FT.) | 2,847.35 SQ.M.<br>(30,649 SQ.FT.) |
| SITE BUILDING<br>COVERAGE  | 8,013.7 SQ.M. (8                  | 36,259 SQ.FT.)                         |                                  | 1                                 |
| TOTAL SITE<br>BUILDING GFA | 28,521.15 SQ.M.                   | (307,005 SQ.FT.)                       |                                  |                                   |

| BLOCKS STATISTICS AS PER OBC DEFINITION |                               |                                        |                               |                                |  |  |  |
|-----------------------------------------|-------------------------------|----------------------------------------|-------------------------------|--------------------------------|--|--|--|
|                                         | LIVE/WORK<br>BLOCKS 1 AND 2   | BLOCKS 3, 4 , 5,<br>6, 7, 9, 10 AND 12 | BLOCK 8                       | BLOCK 11                       |  |  |  |
| LOWER LEVEL GFA                         | /                             | 640.8 SQ.M.<br>(6,898 SQ.FT.)          | 835.5 SQ.M.<br>(8,993 SQ.FT.) | 738.85 SQ.M.<br>(7,953 SQ.FT.) |  |  |  |
| GROUND FLOOR GFA                        | 587.2 SQ.M.<br>(6,321 SQ.FT.) | 586.7 SQ.M.<br>(6,315 SQ.FT.)          | 757.7 SQ.M.<br>(8,156 SQ.FT.) | 673.6 SQ.M.<br>(7,251 SQ.FT.)  |  |  |  |
| SECOND FLOOR GFA                        | 461.5 SQ.M.<br>(4,968 SQ.FT.) | 603.9 SQ.M.<br>(6,501 SQ.FT.)          | 788.6 SQ.M.<br>(8,488 SQ.FT.) | 697.3 SQ.M.<br>(7,506 SQ.FT.)  |  |  |  |
| THIRD FLOOR GFA                         | 461.5 SQ.M.<br>(4,968 SQ.FT.) | 635.5 SQ.M.<br>(6,841 SQ.FT.)          | 836.7 SQ.M.<br>(9,006 SQ.FT.) | 737.6 SQ.M.<br>(7,940 SQ.FT.)  |  |  |  |
| PENTHOUSE LEVEL GFA                     | 1                             | 169.4 SQ.M.<br>(1,823 SQ.FT.)          | 221.2 SQ.M.<br>(2,381 SQ.FT.) | 196.6 SQ.M.<br>(2,116 SQ.FT.)  |  |  |  |