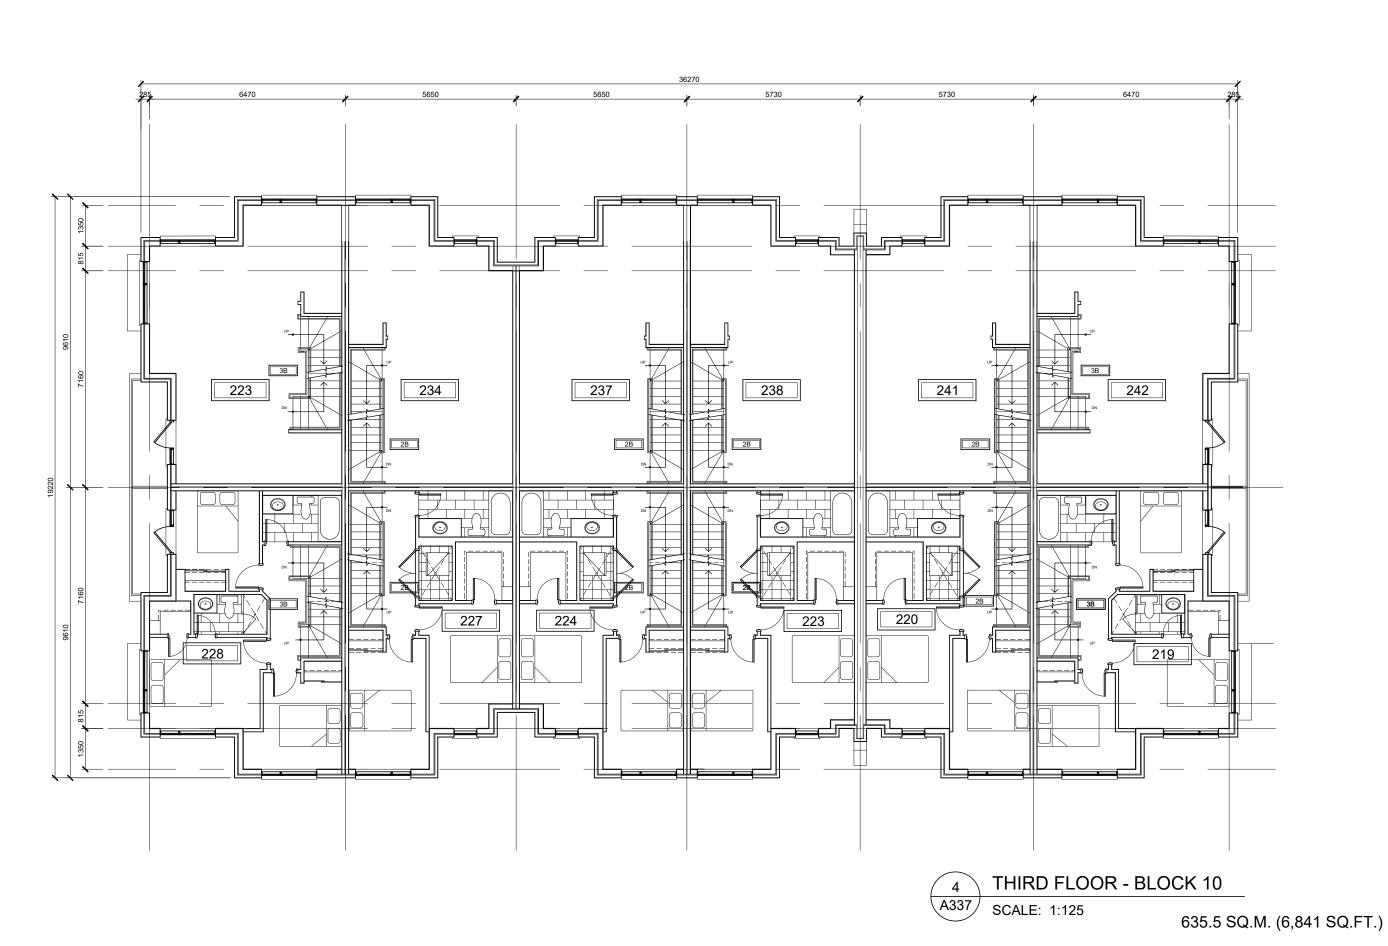

A337 - BLOCK 10 - FLOOR PLANS A338 - BLOCK 10 - FLOOR PLANS A339 - BLOCK 11 - FLOOR PLANS

A340 - BLOCK 11 - FLOOR PLANS A341 - BLOCK 12 - FLOOR PLANS A342 - BLOCK 12 - FLOOR PLANS

A400 - BLOCK 1 - ELEVATIONS A401 - BLOCK 1 - ELEVATIONS A402 - BLOCK 2 - ELEVATIONS

|                            | LIVE/WORK<br>BLOCKS 1 AND 2       | BLOCKS 3, 4 , 5,<br>6, 7, 9, 10 AND 12 | BLOCK 8                          | BLOCK 11                          |
|----------------------------|-----------------------------------|----------------------------------------|----------------------------------|-----------------------------------|
| LOWER LEVEL GFA            | 1                                 | 640.8 SQ.M.<br>(6,898 SQ.FT.)          | 835.5 SQ.M.<br>(8,993 SQ.FT.)    | 738.85 SQ.M.<br>(7,953 SQ.FT.)    |
| GROUND FLOOR GFA           | 437.05 SQ.M.<br>(4,704 SQ.FT.)    | 586.7 SQ.M.<br>(6,315 SQ.FT.)          | 757.7 SQ.M.<br>(8,156 SQ.FT.)    | 673.6 SQ.M.<br>(7,251 SQ.FT.)     |
| SECOND FLOOR GFA           | 461.5 SQ.M.<br>(4,968 SQ.FT.)     | 603.9 SQ.M.<br>(6,501 SQ.FT.)          | 788.6 SQ.M.<br>(8,488 SQ.FT.)    | 697.3 SQ.M.<br>(7,506 SQ.FT.)     |
| THIRD FLOOR GFA            | 461.5 SQ.M.<br>(4,968 SQ.FT.)     | 635.5 SQ.M.<br>(6,841 SQ.FT.)          | 836.7 SQ.M.<br>(9,006 SQ.FT.)    | 737.6 SQ.M.<br>(7,940 SQ.FT.)     |
| PENTHOUSE LEVEL GFA        | 1                                 | N/A                                    | N/A                              | N/A                               |
| TOTAL BUILDING GFA         | 1,360.05 SQ.M.<br>(14,640 SQ.FT.) | 2,466.9 SQ.M.<br>(26,554 SQ.FT.)       | 3,218.5 SQ.M.<br>(34,644 SQ.FT.) | 2,847.35 SQ.M.<br>(30,649 SQ.FT.) |
| SITE BUILDING<br>COVERAGE  | 8,013.7 SQ.M. (8                  | 36,259 SQ.FT.)                         |                                  | 1                                 |
| TOTAL SITE<br>BUILDING GFA | 28,521.15 SQ.M.                   | (307,005 SQ.FT.)                       |                                  |                                   |

| BLOCKS STATISTICS AS PER OBC DEFINITION |                               |                                        |                               |                                |  |  |  |
|-----------------------------------------|-------------------------------|----------------------------------------|-------------------------------|--------------------------------|--|--|--|
|                                         | LIVE/WORK<br>BLOCKS 1 AND 2   | BLOCKS 3, 4 , 5,<br>6, 7, 9, 10 AND 12 | BLOCK 8                       | BLOCK 11                       |  |  |  |
| LOWER LEVEL GFA                         | /                             | 640.8 SQ.M.<br>(6,898 SQ.FT.)          | 835.5 SQ.M.<br>(8,993 SQ.FT.) | 738.85 SQ.M.<br>(7,953 SQ.FT.) |  |  |  |
| GROUND FLOOR GFA                        | 587.2 SQ.M.<br>(6,321 SQ.FT.) | 586.7 SQ.M.<br>(6,315 SQ.FT.)          | 757.7 SQ.M.<br>(8,156 SQ.FT.) | 673.6 SQ.M.<br>(7,251 SQ.FT.)  |  |  |  |
| SECOND FLOOR GFA                        | 461.5 SQ.M.<br>(4,968 SQ.FT.) | 603.9 SQ.M.<br>(6,501 SQ.FT.)          | 788.6 SQ.M.<br>(8,488 SQ.FT.) | 697.3 SQ.M.<br>(7,506 SQ.FT.)  |  |  |  |
| THIRD FLOOR GFA                         | 461.5 SQ.M.<br>(4,968 SQ.FT.) | 635.5 SQ.M.<br>(6,841 SQ.FT.)          | 836.7 SQ.M.<br>(9,006 SQ.FT.) | 737.6 SQ.M.<br>(7,940 SQ.FT.)  |  |  |  |
| PENTHOUSE LEVEL GFA                     | 1                             | 169.4 SQ.M.<br>(1,823 SQ.FT.)          | 221.2 SQ.M.<br>(2,381 SQ.FT.) | 196.6 SQ.M.<br>(2,116 SQ.FT.)  |  |  |  |