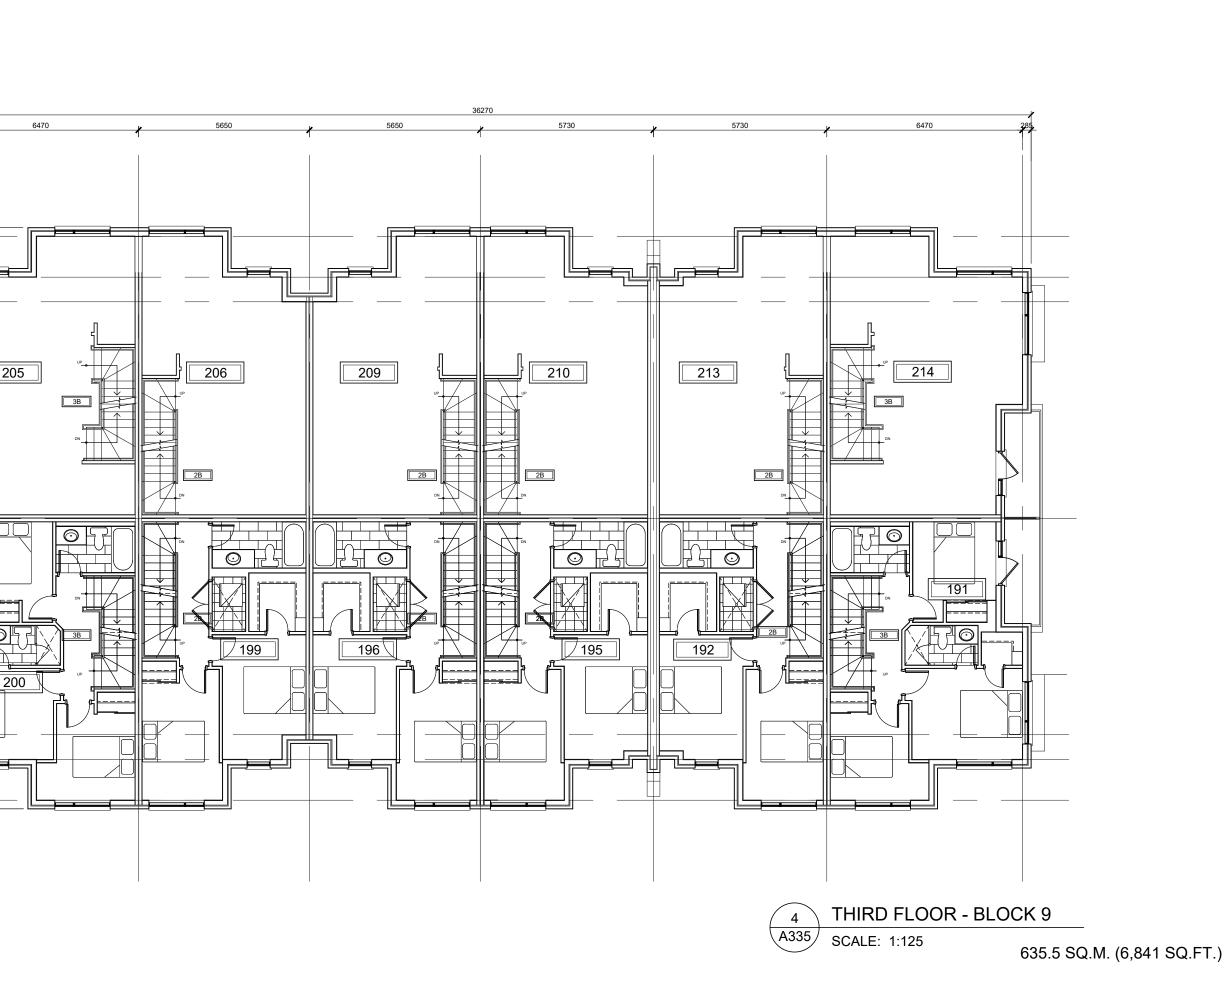

A329b - BLOCK 6 - FLOOR PLANS A330 - BLOCK 7 - FLOOR PLANS A331 - BLOCK 7 - FLOOR PLANS

A332 - BLOCK 8 - FLOOR PLANS A333 - BLOCK 8 - FLOOR PLANS

A334 - BLOCK 8 - FLOOR PLANS A335 - BLOCK 9 - FLOOR PLANS A336 - BLOCK 9 - FLOOR PLANS

|                            | LIVE/WORK<br>BLOCKS 1 AND 2       | BLOCKS 3, 4 , 5,<br>6, 7, 9, 10 AND 12 | BLOCK 8                          | BLOCK 11                          |
|----------------------------|-----------------------------------|----------------------------------------|----------------------------------|-----------------------------------|
| LOWER LEVEL GFA            | 1                                 | 640.8 SQ.M.<br>(6,898 SQ.FT.)          | 835.5 SQ.M.<br>(8,993 SQ.FT.)    | 738.85 SQ.M.<br>(7,953 SQ.FT.)    |
| GROUND FLOOR GFA           | 437.05 SQ.M.<br>(4,704 SQ.FT.)    | 586.7 SQ.M.<br>(6,315 SQ.FT.)          | 757.7 SQ.M.<br>(8,156 SQ.FT.)    | 673.6 SQ.M.<br>(7,251 SQ.FT.)     |
| SECOND FLOOR GFA           | 461.5 SQ.M.<br>(4,968 SQ.FT.)     | 603.9 SQ.M.<br>(6,501 SQ.FT.)          | 788.6 SQ.M.<br>(8,488 SQ.FT.)    | 697.3 SQ.M.<br>(7,506 SQ.FT.)     |
| THIRD FLOOR GFA            | 461.5 SQ.M.<br>(4,968 SQ.FT.)     | 635.5 SQ.M.<br>(6,841 SQ.FT.)          | 836.7 SQ.M.<br>(9,006 SQ.FT.)    | 737.6 SQ.M.<br>(7,940 SQ.FT.)     |
| PENTHOUSE LEVEL GFA        | 1                                 | N/A                                    | N/A                              | N/A                               |
| TOTAL BUILDING GFA         | 1,360.05 SQ.M.<br>(14,640 SQ.FT.) | 2,466.9 SQ.M.<br>(26,554 SQ.FT.)       | 3,218.5 SQ.M.<br>(34,644 SQ.FT.) | 2,847.35 SQ.M.<br>(30,649 SQ.FT.) |
| SITE BUILDING<br>COVERAGE  | 8,013.7 SQ.M. (8                  | 36,259 SQ.FT.)                         |                                  | 1                                 |
| TOTAL SITE<br>BUILDING GFA | 28,521.15 SQ.M.                   | (307,005 SQ.FT.)                       |                                  |                                   |