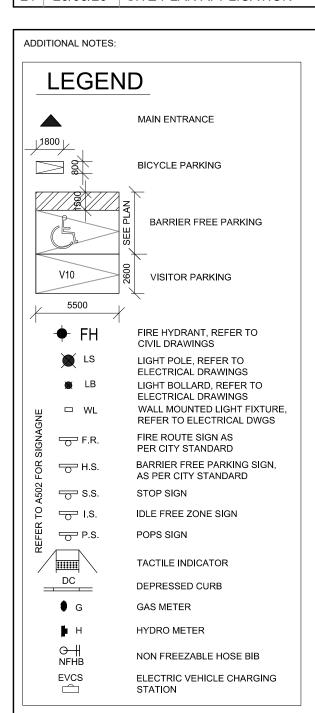

9.7 SQ.M.
 3,043.95 SQ.M.

 (16,255.8 SQ.FT.)
 (28,377 SQ.FT.)
 (37,025 SQ.FT.)
 (32,765 SQ.FT.)

THESE DRAWINGS ARE NOT TO BE SCALED: ALL DIMENSIONS MUST BE VERIFIED BY CONTRACTOR PRIOR TO COMMENCEMENT OF ANY WORK. ANY DISCREPANCIES MUST BE REPORTED DIRECTLY TO SRN ARCHITECTS INC

| NO: | DATE:    | ISSUED FOR:           |
|-----|----------|-----------------------|
| 12  | 16/10/19 | CLIENT REVIEW         |
| 13  | 18/11/19 | SITE PLAN APPLICATION |
| 14  | 14/04/20 | CONSULTANT COORD.     |
| 15  | 28/05/20 | CLIENT REVIEW         |
| 16  | 03/06/20 | CLIENT REVIEW         |
| 17  | 09/06/20 | MUNICIPAL REVIEW      |
| 18  | 16/06/20 | FIRE DEPT REVIEW      |
| 19  | 28/07/20 | CLIENT REVIEW         |
| 20  | 04/08/20 | CONSULTANT COORD.     |
| 21  | 26/08/20 | SITE PLAN APPLICATION |



| NO: | DATE: | REVISION COMMENT: |  |
|-----|-------|-------------------|--|
|     |       |                   |  |
|     |       |                   |  |
|     |       |                   |  |
|     |       |                   |  |
|     |       |                   |  |
|     |       |                   |  |
|     |       |                   |  |
|     |       |                   |  |
|     |       |                   |  |
|     |       |                   |  |
|     |       |                   |  |
|     |       |                   |  |
|     |       |                   |  |



6696 AUGUST 28,2020 © SRN ARCHITECTS INC. 2020 CLIENT: MARIANNEVILLE DEVELOPMENTS LIMITED

26 LESMIL ROAD, UNIT 3 TORONTO, ONTARIO. M3B 2T5 (P) 416.733.3128 (F) 416.733.3129

MIXED-USE RESIDENTIAL

BLOCK 164 /