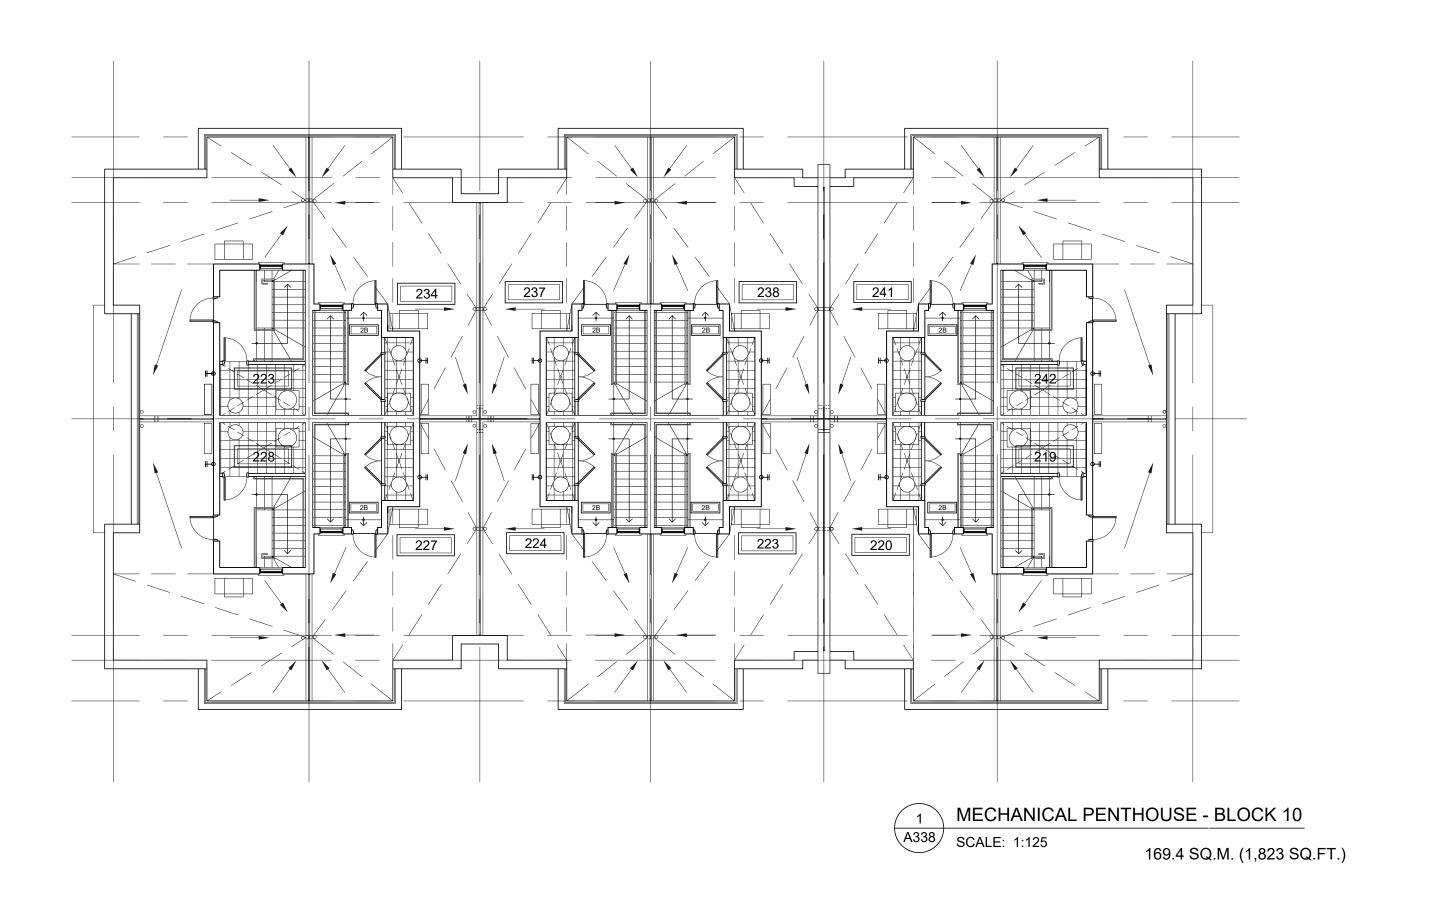

A337 - BLOCK 10 - FLOOR PLANS A338 - BLOCK 10 - FLOOR PLANS A339 - BLOCK 11 - FLOOR PLANS

A340 - BLOCK 11 - FLOOR PLANS A341 - BLOCK 12 - FLOOR PLANS A342 - BLOCK 12 - FLOOR PLANS

A400 - BLOCK 1 - ELEVATIONS A401 - BLOCK 1 - ELEVATIONS A402 - BLOCK 2 - ELEVATIONS

| BLOCKS STATISTICS AS PER OBC DEFINITION |                               |                                        |                               |                                |  |  |  |
|-----------------------------------------|-------------------------------|----------------------------------------|-------------------------------|--------------------------------|--|--|--|
|                                         | LIVE/WORK<br>BLOCKS 1 AND 2   | BLOCKS 3, 4 , 5,<br>6, 7, 9, 10 AND 12 | BLOCK 8                       | BLOCK 11                       |  |  |  |
| LOWER LEVEL GFA                         | /                             | 640.8 SQ.M.<br>(6,898 SQ.FT.)          | 835.5 SQ.M.<br>(8,993 SQ.FT.) | 738.85 SQ.M.<br>(7,953 SQ.FT.) |  |  |  |
| GROUND FLOOR GFA                        | 587.2 SQ.M.<br>(6,321 SQ.FT.) | 586.7 SQ.M.<br>(6,315 SQ.FT.)          | 757.7 SQ.M.<br>(8,156 SQ.FT.) | 673.6 SQ.M.<br>(7,251 SQ.FT.)  |  |  |  |
| SECOND FLOOR GFA                        | 461.5 SQ.M.<br>(4,968 SQ.FT.) | 603.9 SQ.M.<br>(6,501 SQ.FT.)          | 788.6 SQ.M.<br>(8,488 SQ.FT.) | 697.3 SQ.M.<br>(7,506 SQ.FT.)  |  |  |  |
| THIRD FLOOR GFA                         | 461.5 SQ.M.<br>(4,968 SQ.FT.) | 635.5 SQ.M.<br>(6,841 SQ.FT.)          | 836.7 SQ.M.<br>(9,006 SQ.FT.) | 737.6 SQ.M.<br>(7,940 SQ.FT.)  |  |  |  |
| PENTHOUSE LEVEL GFA                     | 1                             | 169.4 SQ.M.<br>(1,823 SQ.FT.)          | 221.2 SQ.M.<br>(2,381 SQ.FT.) | 196.6 SQ.M.<br>(2,116 SQ.FT.)  |  |  |  |