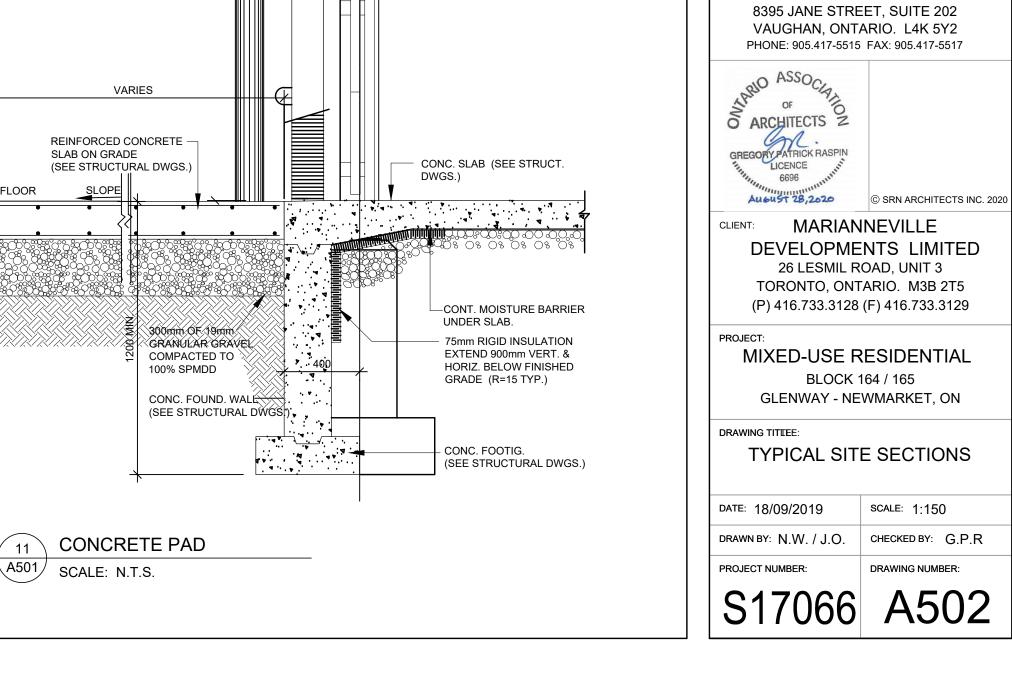

enjoyment from allotted time
Please respect the space and enjoyment of Creative Plase Making ito-Enhance Duality of Life newmarket.ca Size: 12"x12"



FIRE ROUTE SIGN DETAIL

Sign substrate: Stainless Steel or brushed Aluminum Printing: Laser-etched or engraved and filled with black paint

---ROUNDED

-PAINTED 200MM

DIA. STEEL PIPE

FOOTING 200MM

GRANULAR FILL

CONCRETE SLAB ON

CONC. FILLED

-ROUND TOP

POURED

FOOTING

TOP



CIRCLE TO BE RED IN COLOUR ON A WHITE

BACKGROUND WITH BLACK LETTERING



TYP. CONCRETE CURB

SCALE: 1:10

\ A501/

File:H:\Acad SRN Projects\S17066 Andrin Glenway\ACAD Drawings\01 DESIGN\S17066 Site Section Feb 06 2020.dwg Plotted: Aug 27, 2020 By:natachaw

SITE SECTION

SCALE: 1:50

A501



/DATUM

SECOND FLOOR

GROUND FLOOR DATUM

LOWER FLOOR





500