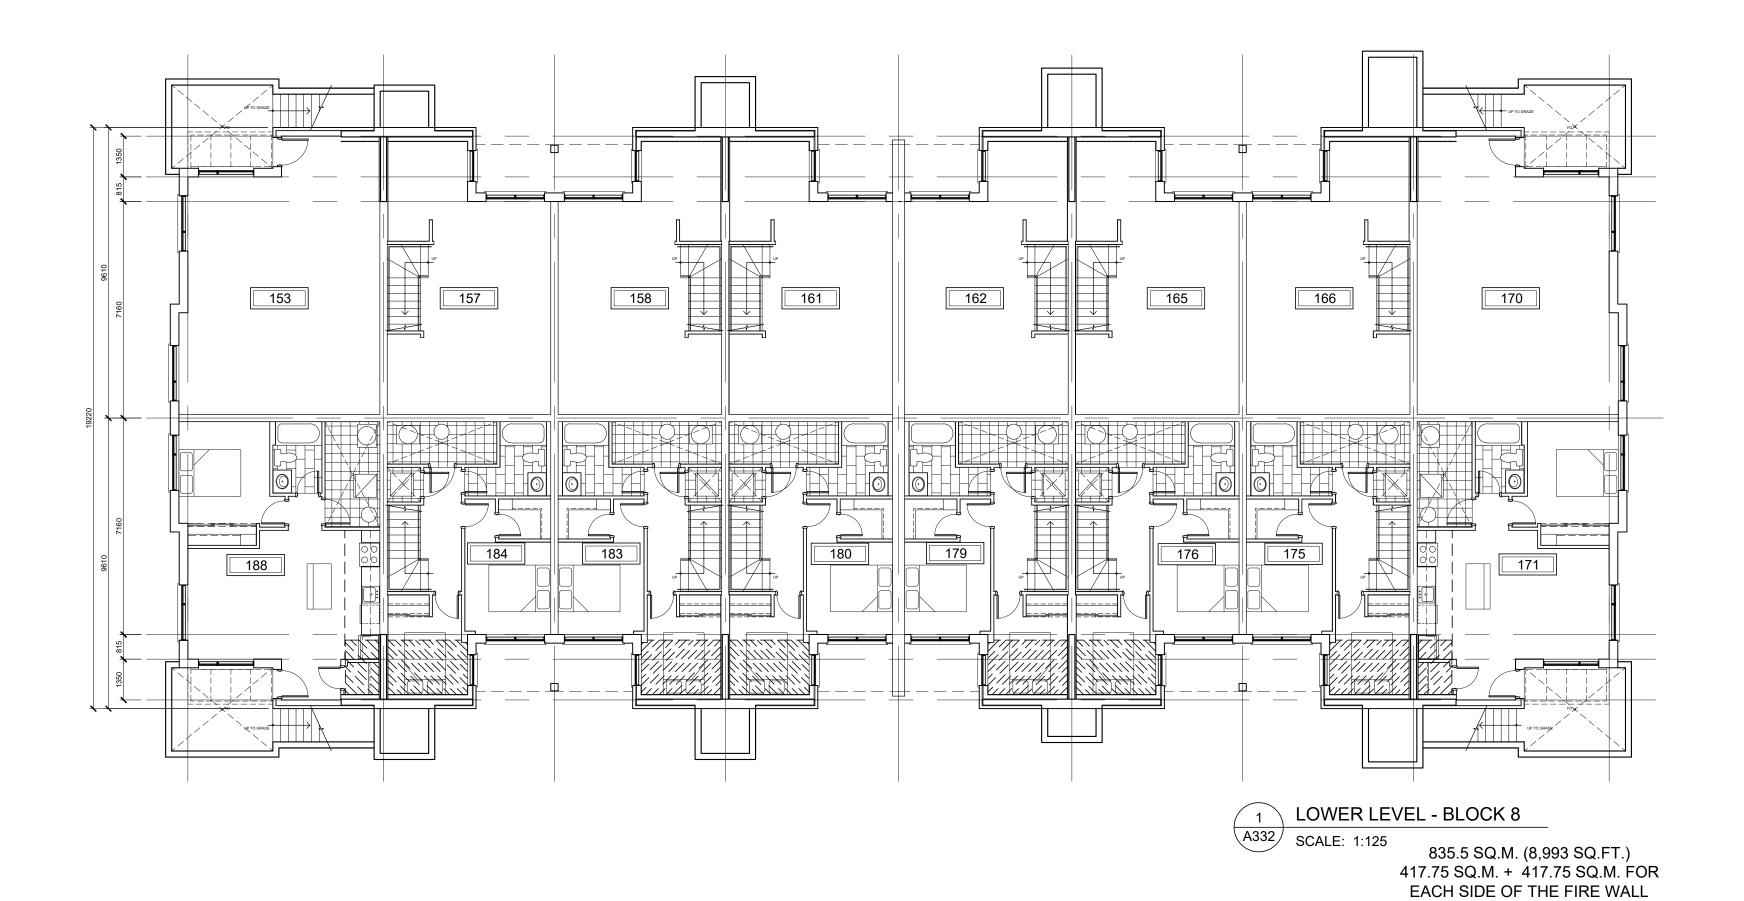

A329b - BLOCK 6 - FLOOR PLANS A330 - BLOCK 7 - FLOOR PLANS A331 - BLOCK 7 - FLOOR PLANS

A332 - BLOCK 8 - FLOOR PLANS A333 - BLOCK 8 - FLOOR PLANS

A334 - BLOCK 8 - FLOOR PLANS A335 - BLOCK 9 - FLOOR PLANS A336 - BLOCK 9 - FLOOR PLANS

|                            | LIVE/WORK<br>BLOCKS 1 AND 2       | BLOCKS 3, 4 , 5,<br>6, 7, 9, 10 AND 12 | BLOCK 8                          | BLOCK 11                          |
|----------------------------|-----------------------------------|----------------------------------------|----------------------------------|-----------------------------------|
| LOWER LEVEL GFA            | 1                                 | 640.8 SQ.M.<br>(6,898 SQ.FT.)          | 835.5 SQ.M.<br>(8,993 SQ.FT.)    | 738.85 SQ.M.<br>(7,953 SQ.FT.)    |
| GROUND FLOOR GFA           | 437.05 SQ.M.<br>(4,704 SQ.FT.)    | 586.7 SQ.M.<br>(6,315 SQ.FT.)          | 757.7 SQ.M.<br>(8,156 SQ.FT.)    | 673.6 SQ.M.<br>(7,251 SQ.FT.)     |
| SECOND FLOOR GFA           | 461.5 SQ.M.<br>(4,968 SQ.FT.)     | 603.9 SQ.M.<br>(6,501 SQ.FT.)          | 788.6 SQ.M.<br>(8,488 SQ.FT.)    | 697.3 SQ.M.<br>(7,506 SQ.FT.)     |
| THIRD FLOOR GFA            | 461.5 SQ.M.<br>(4,968 SQ.FT.)     | 635.5 SQ.M.<br>(6,841 SQ.FT.)          | 836.7 SQ.M.<br>(9,006 SQ.FT.)    | 737.6 SQ.M.<br>(7,940 SQ.FT.)     |
| PENTHOUSE LEVEL GFA        | 1                                 | N/A                                    | N/A                              | N/A                               |
| TOTAL BUILDING GFA         | 1,360.05 SQ.M.<br>(14,640 SQ.FT.) | 2,466.9 SQ.M.<br>(26,554 SQ.FT.)       | 3,218.5 SQ.M.<br>(34,644 SQ.FT.) | 2,847.35 SQ.M.<br>(30,649 SQ.FT.) |
| SITE BUILDING<br>COVERAGE  | 8,013.7 SQ.M. (8                  | 36,259 SQ.FT.)                         |                                  | 1                                 |
| TOTAL SITE<br>BUILDING GFA | 28,521.15 SQ.M.                   | (307,005 SQ.FT.)                       |                                  |                                   |

| BLOCKS STATISTICS AS PER OBC DEFINITION |                               |                                        |                               |                                |  |  |  |
|-----------------------------------------|-------------------------------|----------------------------------------|-------------------------------|--------------------------------|--|--|--|
|                                         | LIVE/WORK<br>BLOCKS 1 AND 2   | BLOCKS 3, 4 , 5,<br>6, 7, 9, 10 AND 12 | BLOCK 8                       | BLOCK 11                       |  |  |  |
| LOWER LEVEL GFA                         | /                             | 640.8 SQ.M.<br>(6,898 SQ.FT.)          | 835.5 SQ.M.<br>(8,993 SQ.FT.) | 738.85 SQ.M.<br>(7,953 SQ.FT.) |  |  |  |
| GROUND FLOOR GFA                        | 587.2 SQ.M.<br>(6,321 SQ.FT.) | 586.7 SQ.M.<br>(6,315 SQ.FT.)          | 757.7 SQ.M.<br>(8,156 SQ.FT.) | 673.6 SQ.M.<br>(7,251 SQ.FT.)  |  |  |  |
| SECOND FLOOR GFA                        | 461.5 SQ.M.<br>(4,968 SQ.FT.) | 603.9 SQ.M.<br>(6,501 SQ.FT.)          | 788.6 SQ.M.<br>(8,488 SQ.FT.) | 697.3 SQ.M.<br>(7,506 SQ.FT.)  |  |  |  |
| THIRD FLOOR GFA                         | 461.5 SQ.M.<br>(4,968 SQ.FT.) | 635.5 SQ.M.<br>(6,841 SQ.FT.)          | 836.7 SQ.M.<br>(9,006 SQ.FT.) | 737.6 SQ.M.<br>(7,940 SQ.FT.)  |  |  |  |
| PENTHOUSE LEVEL GFA                     | 1                             | 169.4 SQ.M.<br>(1,823 SQ.FT.)          | 221.2 SQ.M.<br>(2,381 SQ.FT.) | 196.6 SQ.M.<br>(2,116 SQ.FT.)  |  |  |  |