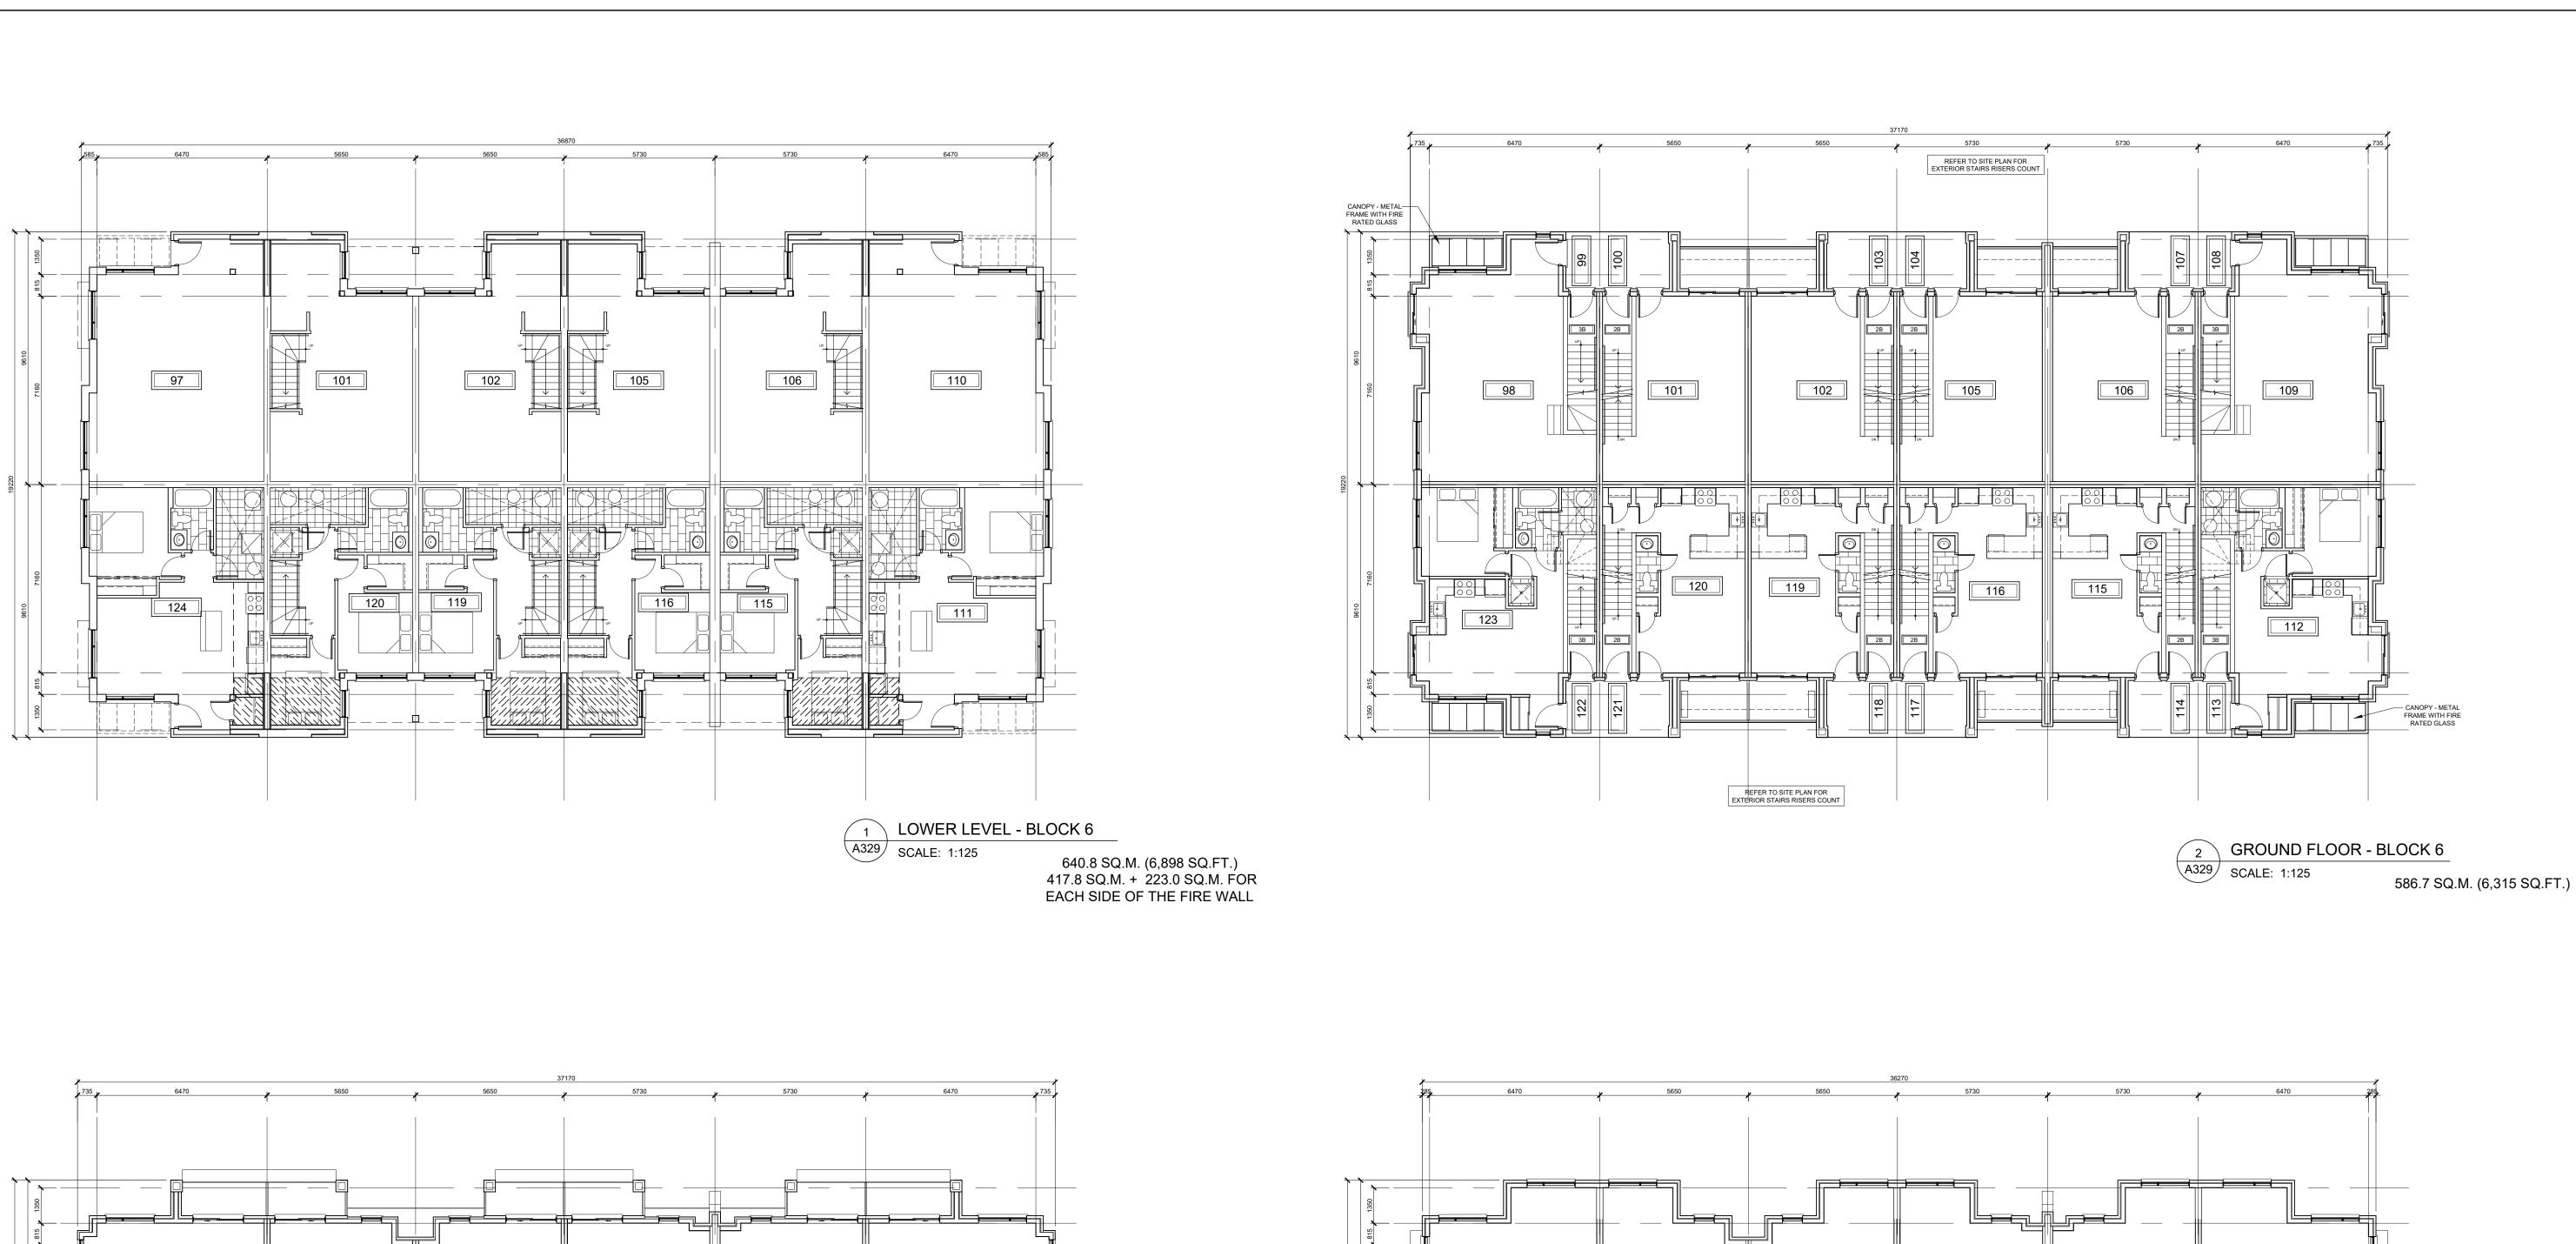

A329b - BLOCK 6 - FLOOR PLANS A330 - BLOCK 7 - FLOOR PLANS A331 - BLOCK 7 - FLOOR PLANS

A332 - BLOCK 8 - FLOOR PLANS A333 - BLOCK 8 - FLOOR PLANS

A334 - BLOCK 8 - FLOOR PLANS A335 - BLOCK 9 - FLOOR PLANS A336 - BLOCK 9 - FLOOR PLANS

|                            | LIVE/WORK<br>BLOCKS 1 AND 2       | BLOCKS 3, 4 , 5,<br>6, 7, 9, 10 AND 12 | BLOCK 8                          | BLOCK 11                          |
|----------------------------|-----------------------------------|----------------------------------------|----------------------------------|-----------------------------------|
| LOWER LEVEL GFA            | 1                                 | 640.8 SQ.M.<br>(6,898 SQ.FT.)          | 835.5 SQ.M.<br>(8,993 SQ.FT.)    | 738.85 SQ.M.<br>(7,953 SQ.FT.)    |
| GROUND FLOOR GFA           | 437.05 SQ.M.<br>(4,704 SQ.FT.)    | 586.7 SQ.M.<br>(6,315 SQ.FT.)          | 757.7 SQ.M.<br>(8,156 SQ.FT.)    | 673.6 SQ.M.<br>(7,251 SQ.FT.)     |
| SECOND FLOOR GFA           | 461.5 SQ.M.<br>(4,968 SQ.FT.)     | 603.9 SQ.M.<br>(6,501 SQ.FT.)          | 788.6 SQ.M.<br>(8,488 SQ.FT.)    | 697.3 SQ.M.<br>(7,506 SQ.FT.)     |
| THIRD FLOOR GFA            | 461.5 SQ.M.<br>(4,968 SQ.FT.)     | 635.5 SQ.M.<br>(6,841 SQ.FT.)          | 836.7 SQ.M.<br>(9,006 SQ.FT.)    | 737.6 SQ.M.<br>(7,940 SQ.FT.)     |
| PENTHOUSE LEVEL GFA        | 1                                 | N/A                                    | N/A                              | N/A                               |
| TOTAL BUILDING GFA         | 1,360.05 SQ.M.<br>(14,640 SQ.FT.) | 2,466.9 SQ.M.<br>(26,554 SQ.FT.)       | 3,218.5 SQ.M.<br>(34,644 SQ.FT.) | 2,847.35 SQ.M.<br>(30,649 SQ.FT.) |
| SITE BUILDING<br>COVERAGE  | 8,013.7 SQ.M. (8                  | 36,259 SQ.FT.)                         |                                  | 1                                 |
| TOTAL SITE<br>BUILDING GFA | 28,521.15 SQ.M.                   | (307,005 SQ.FT.)                       |                                  |                                   |

| BLOCKS STATISTICS AS PER OBC DEFINITION |                               |                                        |                               |                                |  |  |  |
|-----------------------------------------|-------------------------------|----------------------------------------|-------------------------------|--------------------------------|--|--|--|
|                                         | LIVE/WORK<br>BLOCKS 1 AND 2   | BLOCKS 3, 4 , 5,<br>6, 7, 9, 10 AND 12 | BLOCK 8                       | BLOCK 11                       |  |  |  |
| LOWER LEVEL GFA                         | /                             | 640.8 SQ.M.<br>(6,898 SQ.FT.)          | 835.5 SQ.M.<br>(8,993 SQ.FT.) | 738.85 SQ.M.<br>(7,953 SQ.FT.) |  |  |  |
| GROUND FLOOR GFA                        | 587.2 SQ.M.<br>(6,321 SQ.FT.) | 586.7 SQ.M.<br>(6,315 SQ.FT.)          | 757.7 SQ.M.<br>(8,156 SQ.FT.) | 673.6 SQ.M.<br>(7,251 SQ.FT.)  |  |  |  |
| SECOND FLOOR GFA                        | 461.5 SQ.M.<br>(4,968 SQ.FT.) | 603.9 SQ.M.<br>(6,501 SQ.FT.)          | 788.6 SQ.M.<br>(8,488 SQ.FT.) | 697.3 SQ.M.<br>(7,506 SQ.FT.)  |  |  |  |
| THIRD FLOOR GFA                         | 461.5 SQ.M.<br>(4,968 SQ.FT.) | 635.5 SQ.M.<br>(6,841 SQ.FT.)          | 836.7 SQ.M.<br>(9,006 SQ.FT.) | 737.6 SQ.M.<br>(7,940 SQ.FT.)  |  |  |  |
| PENTHOUSE LEVEL GFA                     | 1                             | 169.4 SQ.M.<br>(1,823 SQ.FT.)          | 221.2 SQ.M.<br>(2,381 SQ.FT.) | 196.6 SQ.M.<br>(2,116 SQ.FT.)  |  |  |  |