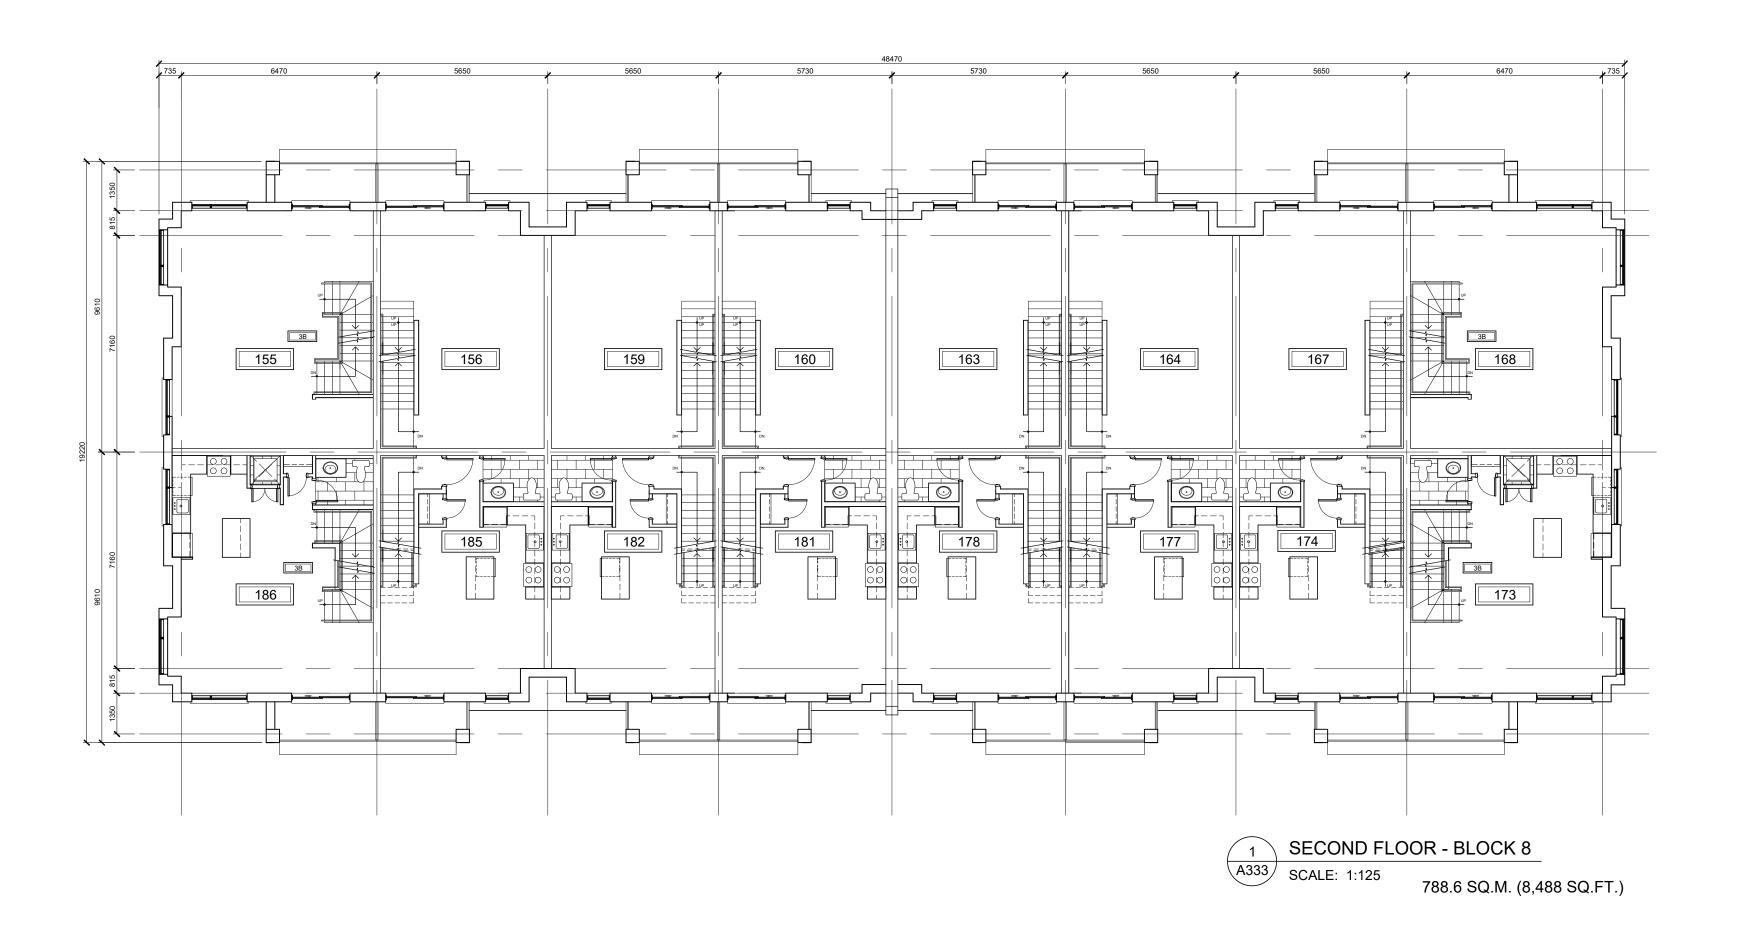

A329b - BLOCK 6 - FLOOR PLANS A330 - BLOCK 7 - FLOOR PLANS A331 - BLOCK 7 - FLOOR PLANS

A332 - BLOCK 8 - FLOOR PLANS A333 - BLOCK 8 - FLOOR PLANS

A334 - BLOCK 8 - FLOOR PLANS A335 - BLOCK 9 - FLOOR PLANS A336 - BLOCK 9 - FLOOR PLANS

#### **BUILDING STATISTICS:**

|          | UNITS PER BLOCK     | BUILDING       | BUILDING GFA                   |
|----------|---------------------|----------------|--------------------------------|
|          |                     | COVERAGE       | (AS PER ZONING BY-LAW)         |
| BLOCK 1  | 6 LIVE/WORK UNITS   | 587.2 SQ.M.    | 1,360.05 SQ.M. (14,640 SQ.FT.) |
| BLOCK 2  | 6 LIVE/WORK UNITS   | 587.2 SQ.M.    | 1,360.05 SQ.M. (14,640 SQ.FT.) |
| BLOCK 3  | 28 UNITS            | 653.6 SQ.M.    | 2,466.9 SQ.M. (26,554 SQ.FT.)  |
| BLOCK 4  | 28 UNITS            | 653.6 SQ.M.    | 2,466.9 SQ.M. (26,554 SQ.FT.)  |
| BLOCK 5  | 28 UNITS            | 653.6 SQ.M.    | 2,466.9 SQ.M. (26,554 SQ.FT.)  |
| BLOCK 6  | 28 UNITS            | 653.6 SQ.M.    | 2,466.9 SQ.M. (26,554 SQ.FT.)  |
| BLOCK 7  | 28 UNITS            | 653.6 SQ.M.    | 2,466.9 SQ.M. (26,554 SQ.FT.)  |
| BLOCK 8  | 36 UNITS            | 854.8 SQ.M.    | 3,218.5 SQ.M. (34,644 SQ.FT.)  |
| BLOCK 9  | 28 UNITS            | 653.6 SQ.M.    | 2,466.9 SQ.M. (26,554 SQ.FT.)  |
| BLOCK 10 | 28 UNITS            | 653.6 SQ.M.    | 2,466.9 SQ.M. (26,554 SQ.FT.)  |
| BLOCK 11 | 32 UNITS            | 755.7 SQ.M.    | 2,847.35 SQ.M. (30,649 SQ.FT.) |
| BLOCK 12 | 28 UNITS            | 653.6 SQ.M.    | 2,466.9 SQ.M. (26,554 SQ.FT.)  |
| TOTAL    | 304 UNITS           | 8,013.7 SQ.M.  | 28,521.15 SQ.M.                |
|          | (292 STACKED +      |                | (307,005 SQ.FT.)               |
|          | 12 LIVE/WORK UNITS) |                |                                |
| UNDERGRO | OUND GARAGE GFA     | 16,098.7 SQ.M. | (173,286 SQ.FT.)               |

|                            | LIVE/WORK<br>BLOCKS 1 AND 2       | BLOCKS 3, 4 , 5,<br>6, 7, 9, 10 AND 12 | BLOCK 8                          | BLOCK 11                          |
|----------------------------|-----------------------------------|----------------------------------------|----------------------------------|-----------------------------------|
| LOWER LEVEL GFA            | 1                                 | 640.8 SQ.M.<br>(6,898 SQ.FT.)          | 835.5 SQ.M.<br>(8,993 SQ.FT.)    | 738.85 SQ.M.<br>(7,953 SQ.FT.)    |
| GROUND FLOOR GFA           | 437.05 SQ.M.<br>(4,704 SQ.FT.)    | 586.7 SQ.M.<br>(6,315 SQ.FT.)          | 757.7 SQ.M.<br>(8,156 SQ.FT.)    | 673.6 SQ.M.<br>(7,251 SQ.FT.)     |
| SECOND FLOOR GFA           | 461.5 SQ.M.<br>(4,968 SQ.FT.)     | 603.9 SQ.M.<br>(6,501 SQ.FT.)          | 788.6 SQ.M.<br>(8,488 SQ.FT.)    | 697.3 SQ.M.<br>(7,506 SQ.FT.)     |
| THIRD FLOOR GFA            | 461.5 SQ.M.<br>(4,968 SQ.FT.)     | 635.5 SQ.M.<br>(6,841 SQ.FT.)          | 836.7 SQ.M.<br>(9,006 SQ.FT.)    | 737.6 SQ.M.<br>(7,940 SQ.FT.)     |
| PENTHOUSE LEVEL GFA        | 1                                 | N/A                                    | N/A                              | N/A                               |
| TOTAL BUILDING GFA         | 1,360.05 SQ.M.<br>(14,640 SQ.FT.) | 2,466.9 SQ.M.<br>(26,554 SQ.FT.)       | 3,218.5 SQ.M.<br>(34,644 SQ.FT.) | 2,847.35 SQ.M.<br>(30,649 SQ.FT.) |
| SITE BUILDING<br>COVERAGE  | 8,013.7 SQ.M. (8                  | 36,259 SQ.FT.)                         |                                  | 1                                 |
| TOTAL SITE<br>BUILDING GFA | 28,521.15 SQ.M.                   | (307,005 SQ.FT.)                       |                                  |                                   |