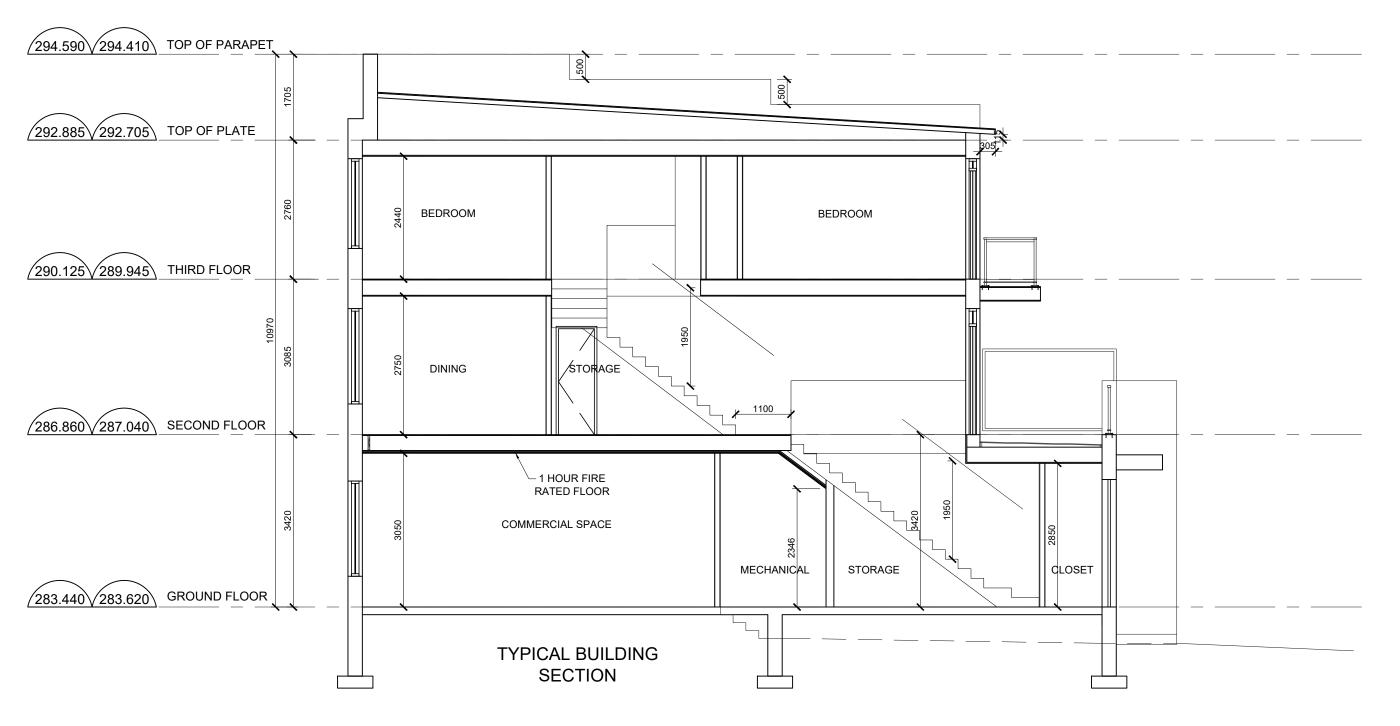

|       |                   |
|     |       |                   |
|     |       |                   |
|     |       |                   |
|     |       |                   |
|     |       |                   |
|     |       |                   |
|     |       |                   |
|     |       |                   |
|     |       |                   |
|     |       |                   |
|     |       |                   |





CLIENT: MARIANNEVILLE

DEVELOPMENTS LIMITED

26 LESMIL ROAD, UNIT 3

TORONTO, ONTARIO. M3B 2T5

(P) 416.733.3128 (F) 416.733.3129

PROJECT:

MIXED-USE RESIDENTIAL
BLOCK 164 / 165

GLENWAY - NEWMARKET, ON

DRAWING TITLE:
BLOCK 2 - ELEVATONS

DATE: 04/01/19

BLOCK 2 - ELEVA

DRAWN BY: N.W. CHECKED BY: G.P.R.

PROJECT NUMBER: DRAWING NUMBER:

17066 A402

SCALE: 1:75





File:H:\Acad SRN Projects\S17066 Andrin Glenway\ACAD Drawings\01 DESIGN\S17066 Floor plans LW Aug 28.dwg Plotted: Aug 28, 2020 By:natachaw

BLOCK 1: TYPICAL SECTION

SCALE: 1:75

0m 1m 2m 3m 4m 5m 6m 7m 8m 9m 10m

THESE DRAWINGS ARE NOT TO BE SCALED: ALL DIMENSIONS MUST BE VERIFIED BY CONTRACTOR PRIOR TO COMMENCEMENT OF ANY WORK. ANY DISCREPANCIES MUST BE REPORTED DIRECTLY TO SRN ARCHITECTS INC.

| NO: | DATE:    | ISSUED FOR:           |
|-----|----------|-----------------------|
| 12  | 16/10/19 | CLIENT REVIEW         |
| 13  | 18/11/19 | SITE PLAN APPLICATION |
| 14  | 14/04/20 | CONSULTANT COORD.     |
| 15  | 28/05/20 | CLIENT REVIEW         |
| 16  | 03/06/20 | CLIENT REVIEW         |
| 17  | 09/06/20 | MUNICIPAL REVIEW      |
| 18  | 16/06/20 | FIRE DEPT REVIEW      |
| 19  | 28/