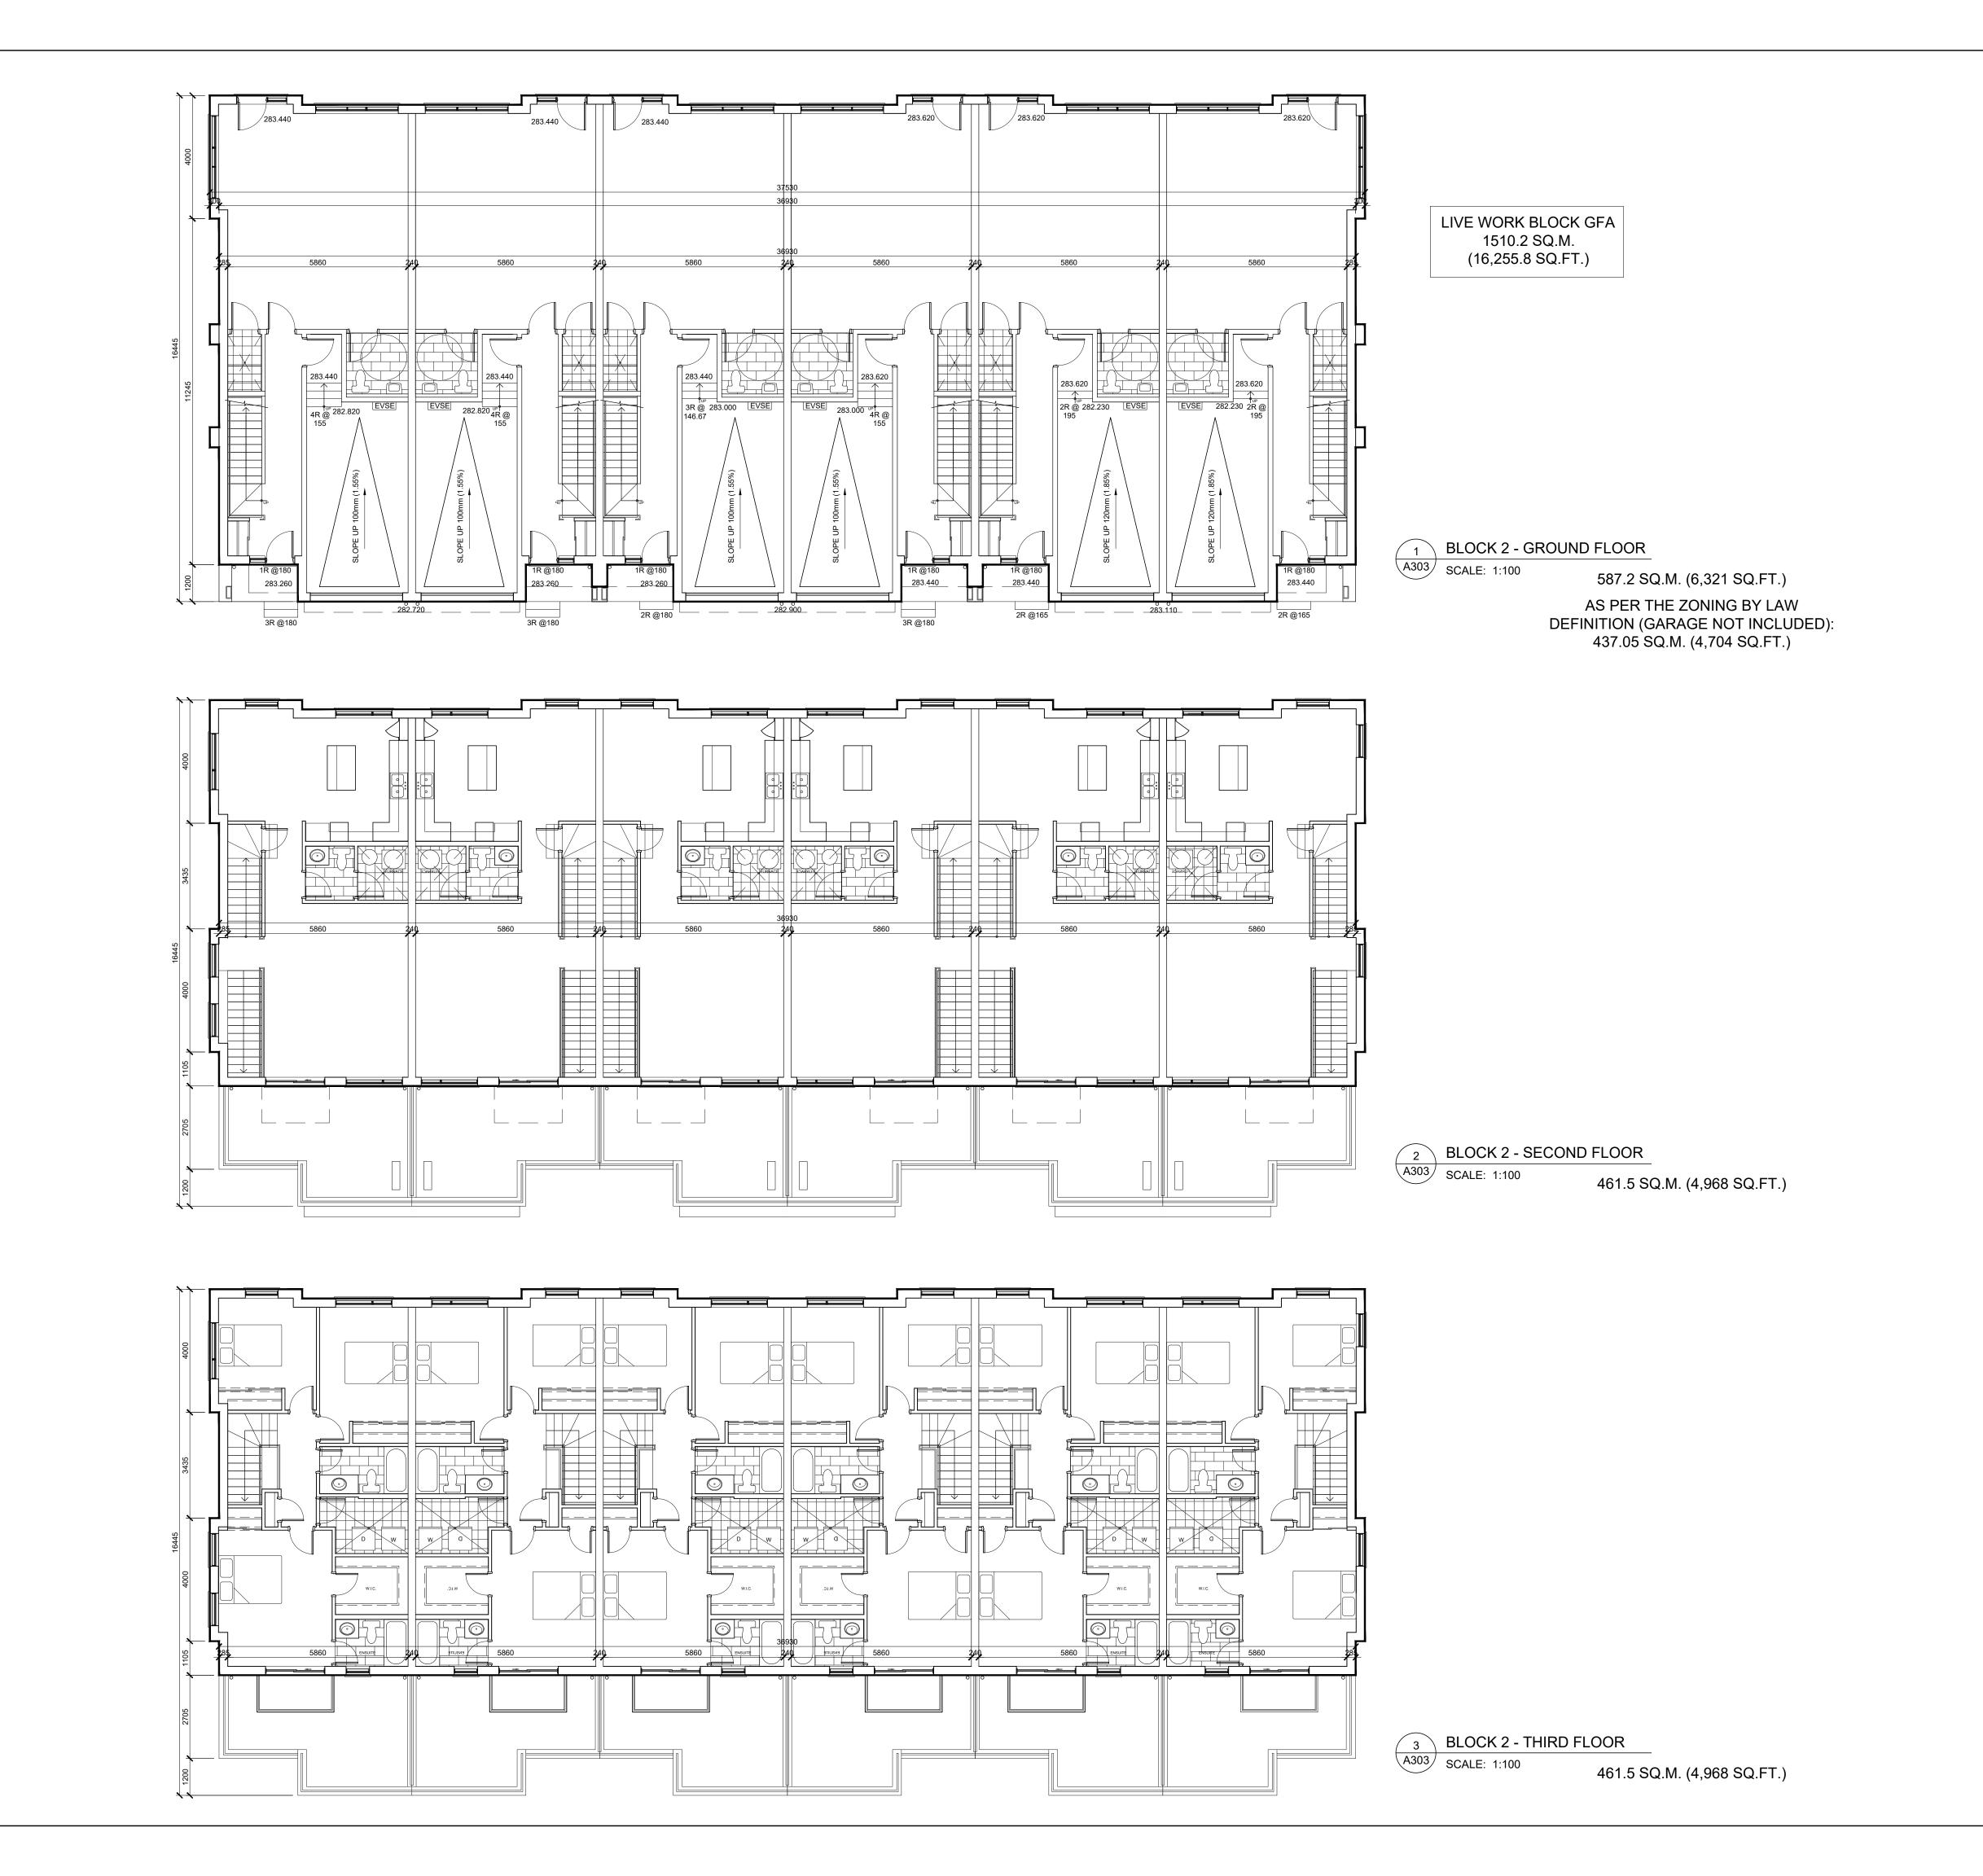

#### **BUILDING STATISTICS:**

|          | UNITS PER BLOCK     | BUILDING       | BUILDING GFA                   |
|----------|---------------------|----------------|--------------------------------|
|          |                     | COVERAGE       | (AS PER ZONING BY-LAW)         |
| BLOCK 1  | 6 LIVE/WORK UNITS   | 587.2 SQ.M.    | 1,360.05 SQ.M. (14,640 SQ.FT.) |
| BLOCK 2  | 6 LIVE/WORK UNITS   | 587.2 SQ.M.    | 1,360.05 SQ.M. (14,640 SQ.FT.) |
| BLOCK 3  | 28 UNITS            | 653.6 SQ.M.    | 2,466.9 SQ.M. (26,554 SQ.FT.)  |
| BLOCK 4  | 28 UNITS            | 653.6 SQ.M.    | 2,466.9 SQ.M. (26,554 SQ.FT.)  |
| BLOCK 5  | 28 UNITS            | 653.6 SQ.M.    | 2,466.9 SQ.M. (26,554 SQ.FT.)  |
| BLOCK 6  | 28 UNITS            | 653.6 SQ.M.    | 2,466.9 SQ.M. (26,554 SQ.FT.)  |
| BLOCK 7  | 28 UNITS            | 653.6 SQ.M.    | 2,466.9 SQ.M. (26,554 SQ.FT.)  |
| BLOCK 8  | 36 UNITS            | 854.8 SQ.M.    | 3,218.5 SQ.M. (34,644 SQ.FT.)  |
| BLOCK 9  | 28 UNITS            | 653.6 SQ.M.    | 2,466.9 SQ.M. (26,554 SQ.FT.)  |
| BLOCK 10 | 28 UNITS            | 653.6 SQ.M.    | 2,466.9 SQ.M. (26,554 SQ.FT.)  |
| BLOCK 11 | 32 UNITS            | 755.7 SQ.M.    | 2,847.35 SQ.M. (30,649 SQ.FT.) |
| BLOCK 12 | 28 UNITS            | 653.6 SQ.M.    | 2,466.9 SQ.M. (26,554 SQ.FT.)  |
| TOTAL    | 304 UNITS           | 8,013.7 SQ.M.  | 28,521.15 SQ.M.                |
|          | (292 STACKED +      |                | (307,005 SQ.FT.)               |
|          | 12 LIVE/WORK UNITS) |                |                                |
| UNDERGRO | OUND GARAGE GFA     | 16,098.7 SQ.M. | (173,286 SQ.FT.)               |

|                            | LIVE/WORK<br>BLOCKS 1 AND 2       | BLOCKS 3, 4 , 5,<br>6, 7, 9, 10 AND 12 | BLOCK 8                          | BLOCK 11                          |
|----------------------------|-----------------------------------|----------------------------------------|----------------------------------|-----------------------------------|
| LOWER LEVEL GFA            | 1                                 | 640.8 SQ.M.<br>(6,898 SQ.FT.)          | 835.5 SQ.M.<br>(8,993 SQ.FT.)    | 738.85 SQ.M.<br>(7,953 SQ.FT.)    |
| GROUND FLOOR GFA           | 437.05 SQ.M.<br>(4,704 SQ.FT.)    | 586.7 SQ.M.<br>(6,315 SQ.FT.)          | 757.7 SQ.M.<br>(8,156 SQ.FT.)    | 673.6 SQ.M.<br>(7,251 SQ.FT.)     |
| SECOND FLOOR GFA           | 461.5 SQ.M.<br>(4,968 SQ.FT.)     | 603.9 SQ.M.<br>(6,501 SQ.FT.)          | 788.6 SQ.M.<br>(8,488 SQ.FT.)    | 697.3 SQ.M.<br>(7,506 SQ.FT.)     |
| THIRD FLOOR GFA            | 461.5 SQ.M.<br>(4,968 SQ.FT.)     | 635.5 SQ.M.<br>(6,841 SQ.FT.)          | 836.7 SQ.M.<br>(9,006 SQ.FT.)    | 737.6 SQ.M.<br>(7,940 SQ.FT.)     |
| PENTHOUSE LEVEL GFA        | 1                                 | N/A                                    | N/A                              | N/A                               |
| TOTAL BUILDING GFA         | 1,360.05 SQ.M.<br>(14,640 SQ.FT.) | 2,466.9 SQ.M.<br>(26,554 SQ.FT.)       | 3,218.5 SQ.M.<br>(34,644 SQ.FT.) | 2,847.35 SQ.M.<br>(30,649 SQ.FT.) |
| SITE BUILDING<br>COVERAGE  | 8,013.7 SQ.M. (8                  | 36,259 SQ.FT.)                         |                                  | 1                                 |
| TOTAL SITE<br>BUILDING GFA | 28,521.15 SQ.M.                   | (307,005 SQ.FT.)                       |                                  |                                   |

| BLOCKS STATISTICS AS PER OBC DEFINITION |                               |                                        |                               |                                |  |  |  |
|-----------------------------------------|-------------------------------|----------------------------------------|-------------------------------|--------------------------------|--|--|--|
|                                         | LIVE/WORK<br>BLOCKS 1 AND 2   | BLOCKS 3, 4 , 5,<br>6, 7, 9, 10 AND 12 | BLOCK 8                       | BLOCK 11                       |  |  |  |
| LOWER LEVEL GFA                         | /                             | 640.8 SQ.M.<br>(6,898 SQ.FT.)          | 835.5 SQ.M.<br>(8,993 SQ.FT.) | 738.85 SQ.M.<br>(7,953 SQ.FT.) |  |  |  |
| GROUND FLOOR GFA                        | 587.2 SQ.M.<br>(6,321 SQ.FT.) | 586.7 SQ.M.<br>(6,315 SQ.FT.)          | 757.7 SQ.M.<br>(8,156 SQ.FT.) | 673.6 SQ.M.<br>(7,251 SQ.FT.)  |  |  |  |
| SECOND FLOOR GFA                        | 461.5 SQ.M.<br>(4,968 SQ.FT.) | 603.9 SQ.M.<br>(6,501 SQ.FT.)          | 788.6 SQ.M.<br>(8,488 SQ.FT.) | 697.3 SQ.M.<br>(7,506 SQ.FT.)  |  |  |  |
| THIRD FLOOR GFA                         | 461.5 SQ.M.<br>(4,968 SQ.FT.) | 635.5 SQ.M.<br>(6,841 SQ.FT.)          | 836.7 SQ.M.<br>(9,006 SQ.FT.) | 737.6 SQ.M.<br>(7,940 SQ.FT.)  |  |  |  |
| PENTHOUSE LEVEL GFA                     | 1                             | 169.4 SQ.M.<br>(1,823 SQ.FT.)          | 221.2 SQ.M.<br>(2,381 SQ.FT.) | 196.6 SQ.M.<br>(2,116 SQ.FT.)  |  |  |  |