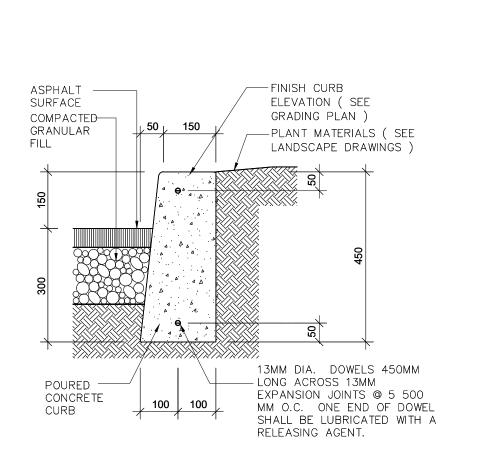

CONSULTANT COORD.

21 | 26/08/20 | SITE PLAN APPLICATION

REVISION COMMENT:

NO: DATE:

12 | 16/10/19 | CLIENT REVIEW

15 | 28/05/20 | CLIENT REVIEW

16 03/06/20 | CLIENT REVIEW

19 | 28/07/20 | CLIENT REVIEW

NO: DATE:

ADDITIONAL NOTES:





Address/Location This space is available for your enjoyment from allotted time
Please respect the space and enjoyment of Creative Plase Making ito-Enhance Duality of Life newmarket.ca Size: 12"x12"



FIRE ROUTE SIGN DETAIL

Sign substrate: Stainless Steel or brushed Aluminum Printing: Laser-etched or engraved and filled with black paint

---ROUNDED

-PAINTED 200MM

DIA. STEEL PIPE

FOOTING 200MM

GRANULAR FILL

CONCRETE SLAB ON

CONC. FILLED

-ROUND TOP

POURED

FOOTING

TOP



CIRCLE TO BE RED IN COLOUR ON A WHITE

BACKGROUND WITH BLACK LETTERING



TYP. CONCRETE CURB

SCALE: 1:10

\ A501/

File:H:\Acad SRN Projects\S17066 Andrin Glenway\ACAD Drawings\01 DESIGN\S17066 Site Section Feb 06 2020.dwg Plotted: Aug 27, 2020 By:natachaw

SITE SECTION

SCALE: 1:50

A501



/DATUM

SECOND FLOOR

GROUND FLOOR DATUM

LOWER FLOOR





500