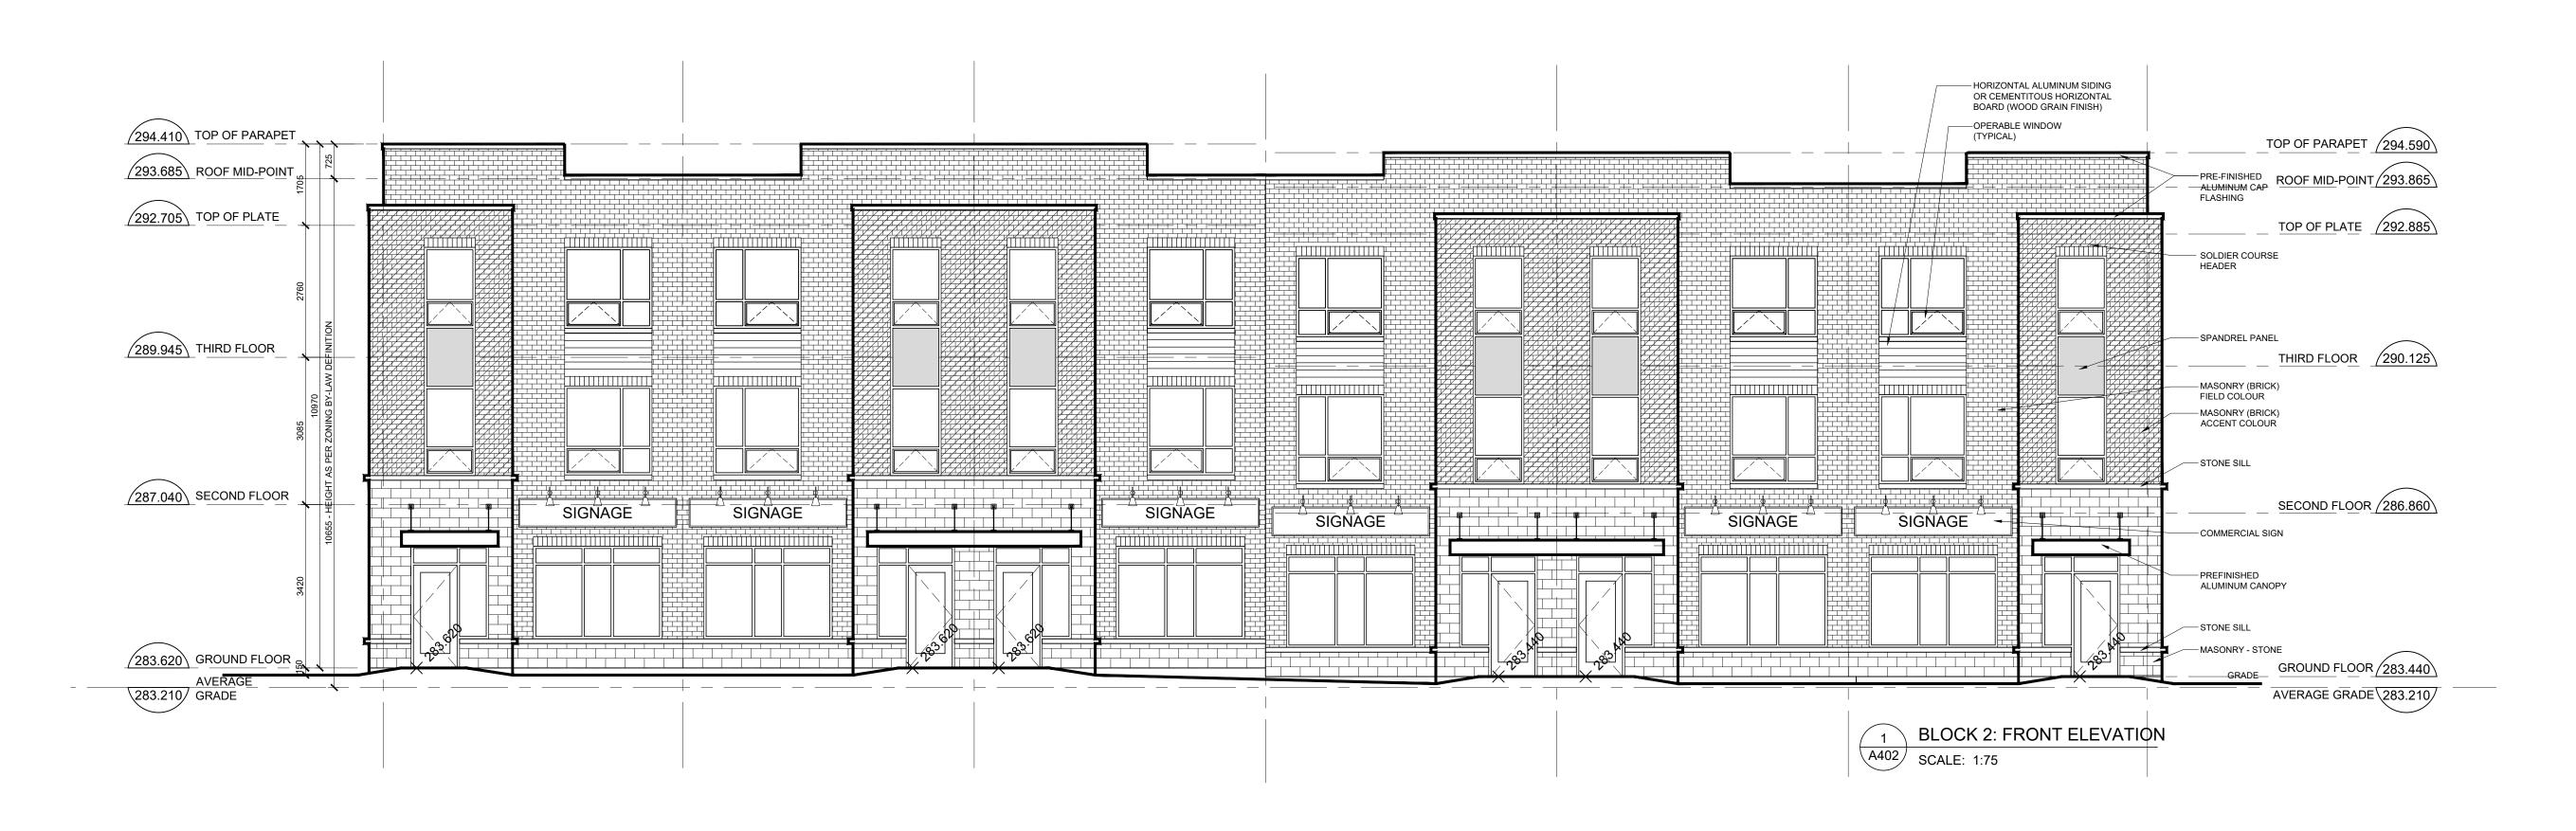

|     |       |                   |
|     |       |                   |
|     |       |                   |
|     |       |                   |
|     |       |                   |
|     |       |                   |
|     |       |                   |
|     |       |                   |
|     |       |                   |
|     |       |                   |
|     |       |                   |
|     |       |                   |
|     |       |                   |





NT: MARIANNEVILLE

DEVELOPMENTS LIMITED
26 LESMIL ROAD, UNIT 3
TORONTO, ONTARIO. M3B 2T5
(P) 416.733.3128 (F) 416.733.3129

PROJECT:

MIXED-USE RESIDENTIAL
BLOCK 164 / 165

GLENWAY - NEWMARKET, ON

BLOCK 1 - ELEVATONS

DATE: 04/01/19 SCALE: 1:75

DRAWN BY: N.W. CHECKED BY: G.P.R.

PROJECT NUMBER: DRAWING NUMBER:

7066 A401





DISTANCE BETWEEN BLOCK 2 AND 3 = 6.235M.
DISTANCE FOR UNPROTECTED OPENING LOCATED
AT 2M FROM BLOCK 2 AND 4.2M FOR BLOCK 3

SPATIAL SEPARATION BETWEEN BUILDINGS

(ALLOWABLE) OF UNPROTECTED OPENINGS

FOTAL AREA OF EXPOSED BUILDING FACE | 88.54 SQ.M

AREA OF UNPROTECTED OPENINGS 7.22 SQ.M.

(AS PER OBC TABLE 9.10.14.4.)

% OF UNPROTECTED OPENINGS

\* COMBUSTIBLE CONSTRUCTION

AND CLADDING PERMITTED

File:H:\Acad SRN Projects\S17066 Andrin Glenway\ACAD Drawings\01 DESIGN\S17066 Floor plans LW Aug 28.dwg Plotted: Aug 28, 2020 By:natachaw

MAXIMUM AGGREGATE AREA

LIMITING DISTANCE

SPATIAL SEPARATION BETWEEN BUILDINGS

ALLOWABLE) OF UNPROTECTED OPENINGS

OTAL AREA OF EXPOSED BUILDING FACE 29.30 SQ.M

AREA OF UNPROTECTED OPENINGS 5.22 SQ.M.

(AS PER OBC TABLE 9.10.14.4.)

MAXIMUM AGGREGATE AR