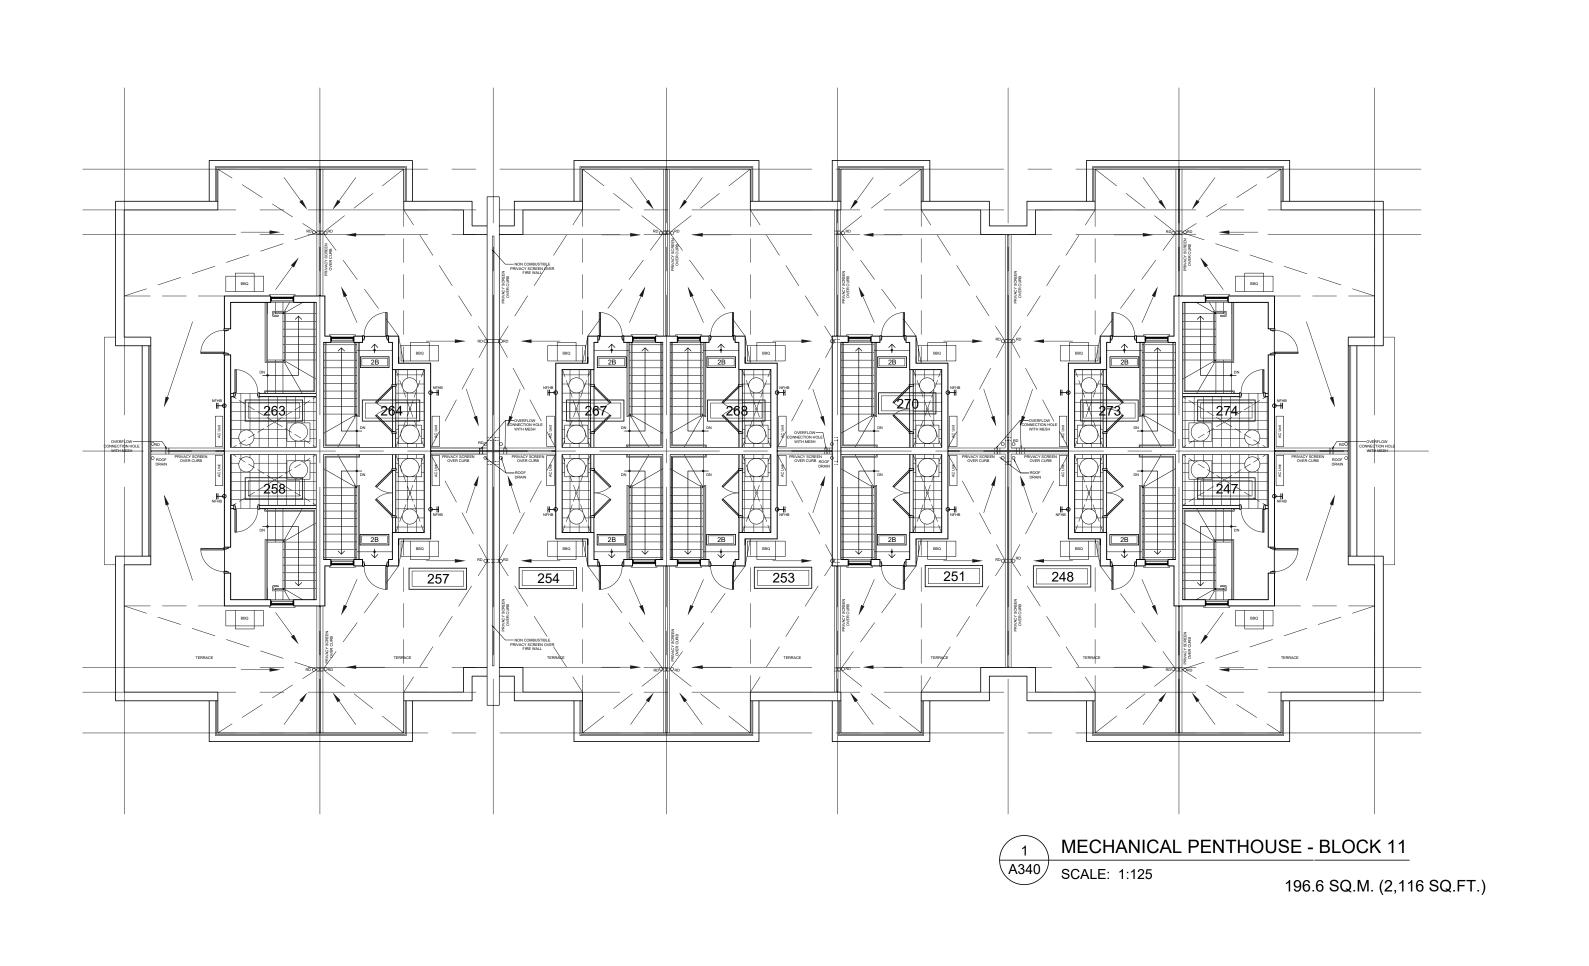

A337 - BLOCK 10 - FLOOR PLANS A338 - BLOCK 10 - FLOOR PLANS A339 - BLOCK 11 - FLOOR PLANS

A340 - BLOCK 11 - FLOOR PLANS A341 - BLOCK 12 - FLOOR PLANS A342 - BLOCK 12 - FLOOR PLANS

A400 - BLOCK 1 - ELEVATIONS A401 - BLOCK 1 - ELEVATIONS A402 - BLOCK 2 - ELEVATIONS

| BLOCKS STATISTICS AS PER OBC DEFINITION |                               |                                        |                               |                                |  |  |  |
|-----------------------------------------|-------------------------------|----------------------------------------|-------------------------------|--------------------------------|--|--|--|
|                                         | LIVE/WORK<br>BLOCKS 1 AND 2   | BLOCKS 3, 4 , 5,<br>6, 7, 9, 10 AND 12 | BLOCK 8                       | BLOCK 11                       |  |  |  |
| LOWER LEVEL GFA                         | /                             | 640.8 SQ.M.<br>(6,898 SQ.FT.)          | 835.5 SQ.M.<br>(8,993 SQ.FT.) | 738.85 SQ.M.<br>(7,953 SQ.FT.) |  |  |  |
| GROUND FLOOR GFA                        | 587.2 SQ.M.<br>(6,321 SQ.FT.) | 586.7 SQ.M.<br>(6,315 SQ.FT.)          | 757.7 SQ.M.<br>(8,156 SQ.FT.) | 673.6 SQ.M.<br>(7,251 SQ.FT.)  |  |  |  |
| SECOND FLOOR GFA                        | 461.5 SQ.M.<br>(4,968 SQ.FT.) | 603.9 SQ.M.<br>(6,501 SQ.FT.)          | 788.6 SQ.M.<br>(8,488 SQ.FT.) | 697.3 SQ.M.<br>(7,506 SQ.FT.)  |  |  |  |
| THIRD FLOOR GFA                         | 461.5 SQ.M.<br>(4,968 SQ.FT.) | 635.5 SQ.M.<br>(6,841 SQ.FT.)          | 836.7 SQ.M.<br>(9,006 SQ.FT.) | 737.6 SQ.M.<br>(7,940 SQ.FT.)  |  |  |  |
| PENTHOUSE LEVEL GFA                     | 1                             | 169.4 SQ.M.<br>(1,823 SQ.FT.)          | 221.2 SQ.M.<br>(2,381 SQ.FT.) | 196.6 SQ.M.<br>(2,116 SQ.FT.)  |  |  |  |