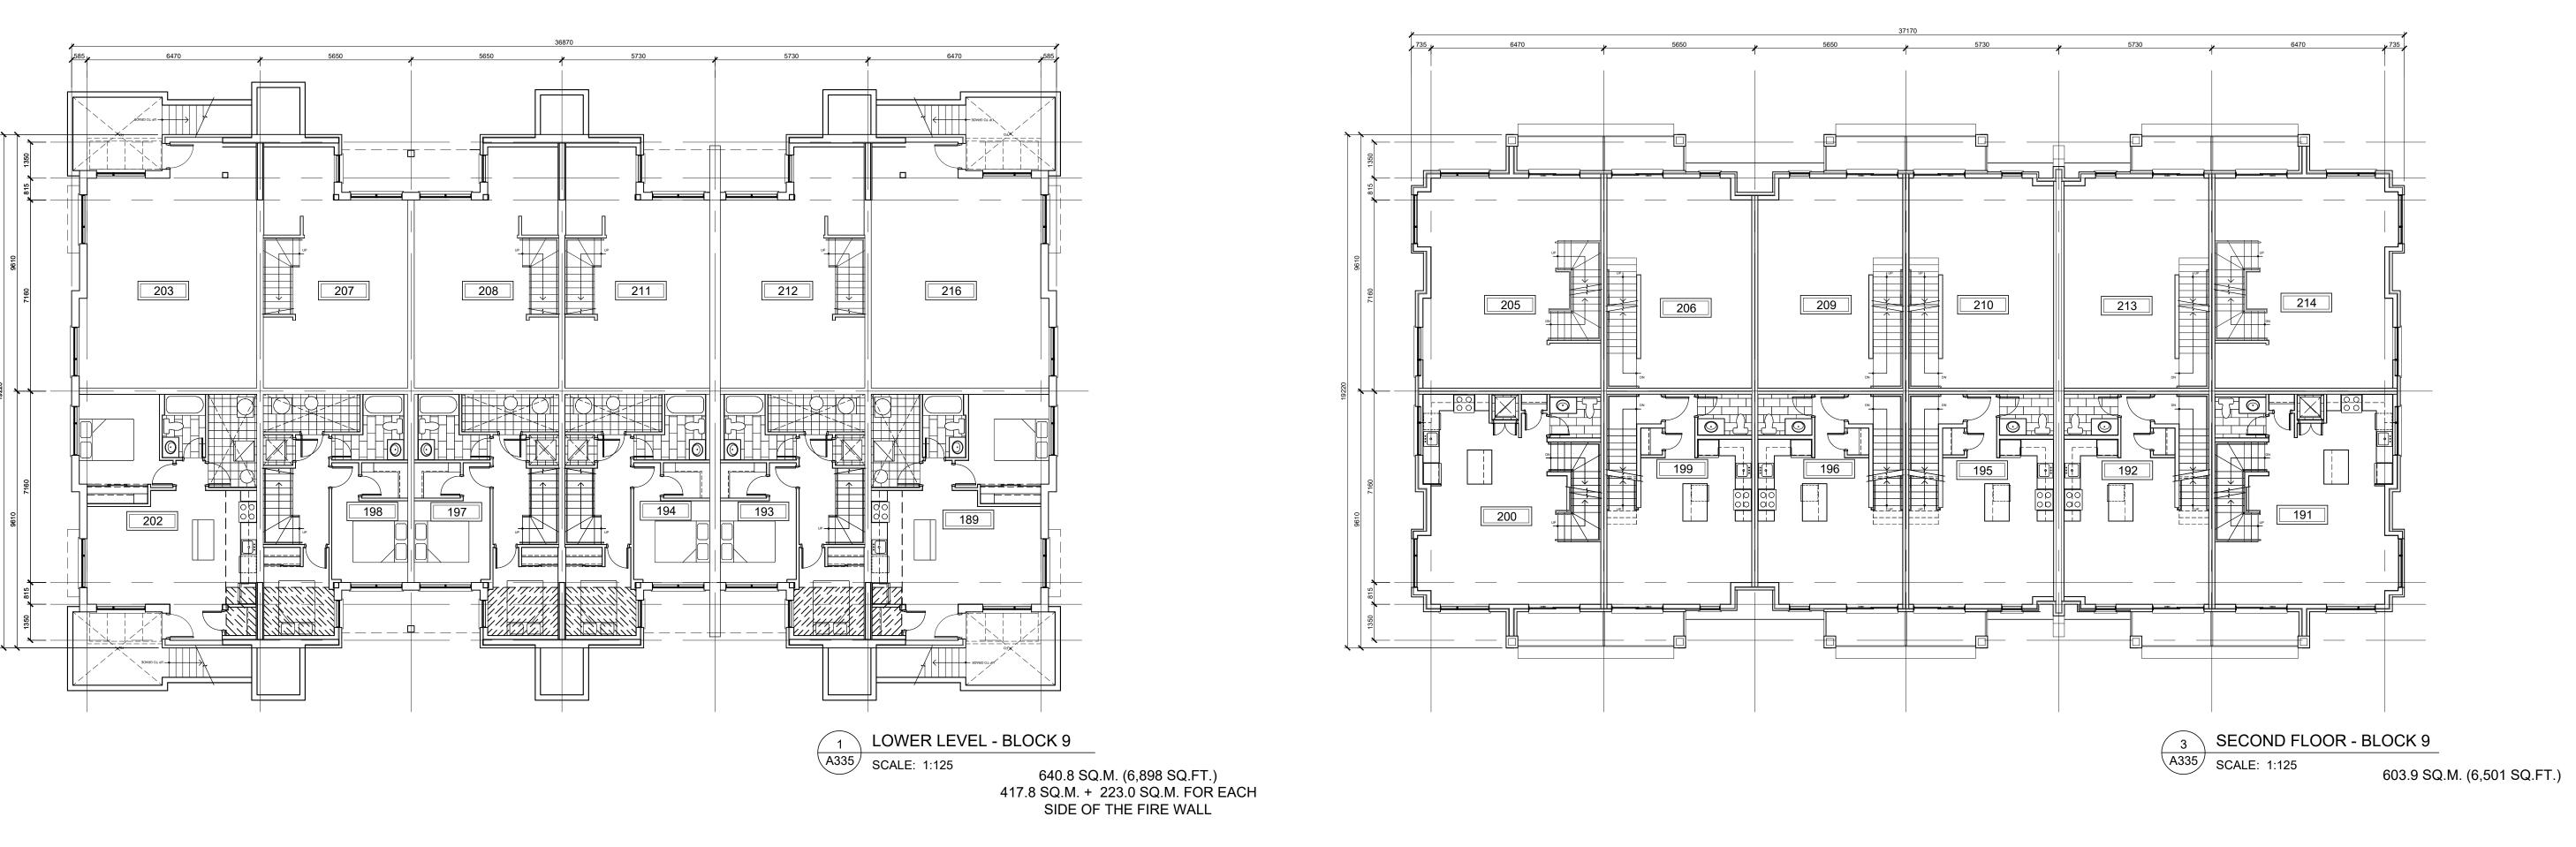

A329b - BLOCK 6 - FLOOR PLANS A330 - BLOCK 7 - FLOOR PLANS A331 - BLOCK 7 - FLOOR PLANS

A332 - BLOCK 8 - FLOOR PLANS A333 - BLOCK 8 - FLOOR PLANS

A334 - BLOCK 8 - FLOOR PLANS A335 - BLOCK 9 - FLOOR PLANS A336 - BLOCK 9 - FLOOR PLANS

|                            | LIVE/WORK<br>BLOCKS 1 AND 2       | BLOCKS 3, 4 , 5,<br>6, 7, 9, 10 AND 12 | BLOCK 8                          | BLOCK 11                          |
|----------------------------|-----------------------------------|----------------------------------------|----------------------------------|-----------------------------------|
| LOWER LEVEL GFA            | 1                                 | 640.8 SQ.M.<br>(6,898 SQ.FT.)          | 835.5 SQ.M.<br>(8,993 SQ.FT.)    | 738.85 SQ.M.<br>(7,953 SQ.FT.)    |
| GROUND FLOOR GFA           | 437.05 SQ.M.<br>(4,704 SQ.FT.)    | 586.7 SQ.M.<br>(6,315 SQ.FT.)          | 757.7 SQ.M.<br>(8,156 SQ.FT.)    | 673.6 SQ.M.<br>(7,251 SQ.FT.)     |
| SECOND FLOOR GFA           | 461.5 SQ.M.<br>(4,968 SQ.FT.)     | 603.9 SQ.M.<br>(6,501 SQ.FT.)          | 788.6 SQ.M.<br>(8,488 SQ.FT.)    | 697.3 SQ.M.<br>(7,506 SQ.FT.)     |
| THIRD FLOOR GFA            | 461.5 SQ.M.<br>(4,968 SQ.FT.)     | 635.5 SQ.M.<br>(6,841 SQ.FT.)          | 836.7 SQ.M.<br>(9,006 SQ.FT.)    | 737.6 SQ.M.<br>(7,940 SQ.FT.)     |
| PENTHOUSE LEVEL GFA        | 1                                 | N/A                                    | N/A                              | N/A                               |
| TOTAL BUILDING GFA         | 1,360.05 SQ.M.<br>(14,640 SQ.FT.) | 2,466.9 SQ.M.<br>(26,554 SQ.FT.)       | 3,218.5 SQ.M.<br>(34,644 SQ.FT.) | 2,847.35 SQ.M.<br>(30,649 SQ.FT.) |
| SITE BUILDING<br>COVERAGE  | 8,013.7 SQ.M. (8                  | 36,259 SQ.FT.)                         |                                  | 1                                 |
| TOTAL SITE<br>BUILDING GFA | 28,521.15 SQ.M.                   | (307,005 SQ.FT.)                       |                                  |                                   |

| BLOCKS STATISTICS AS PER OBC DEFINITION |                               |                                        |                               |                                |  |  |  |
|-----------------------------------------|-------------------------------|----------------------------------------|-------------------------------|--------------------------------|--|--|--|
|                                         | LIVE/WORK<br>BLOCKS 1 AND 2   | BLOCKS 3, 4 , 5,<br>6, 7, 9, 10 AND 12 | BLOCK 8                       | BLOCK 11                       |  |  |  |
| LOWER LEVEL GFA                         | /                             | 640.8 SQ.M.<br>(6,898 SQ.FT.)          | 835.5 SQ.M.<br>(8,993 SQ.FT.) | 738.85 SQ.M.<br>(7,953 SQ.FT.) |  |  |  |
| GROUND FLOOR GFA                        | 587.2 SQ.M.<br>(6,321 SQ.FT.) | 586.7 SQ.M.<br>(6,315 SQ.FT.)          | 757.7 SQ.M.<br>(8,156 SQ.FT.) | 673.6 SQ.M.<br>(7,251 SQ.FT.)  |  |  |  |
| SECOND FLOOR GFA                        | 461.5 SQ.M.<br>(4,968 SQ.FT.) | 603.9 SQ.M.<br>(6,501 SQ.FT.)          | 788.6 SQ.M.<br>(8,488 SQ.FT.) | 697.3 SQ.M.<br>(7,506 SQ.FT.)  |  |  |  |
| THIRD FLOOR GFA                         | 461.5 SQ.M.<br>(4,968 SQ.FT.) | 635.5 SQ.M.<br>(6,841 SQ.FT.)          | 836.7 SQ.M.<br>(9,006 SQ.FT.) | 737.6 SQ.M.<br>(7,940 SQ.FT.)  |  |  |  |
| PENTHOUSE LEVEL GFA                     | 1                             | 169.4 SQ.M.<br>(1,823 SQ.FT.)          | 221.2 SQ.M.<br>(2,381 SQ.FT.) | 196.6 SQ.M.<br>(2,116 SQ.FT.)  |  |  |  |