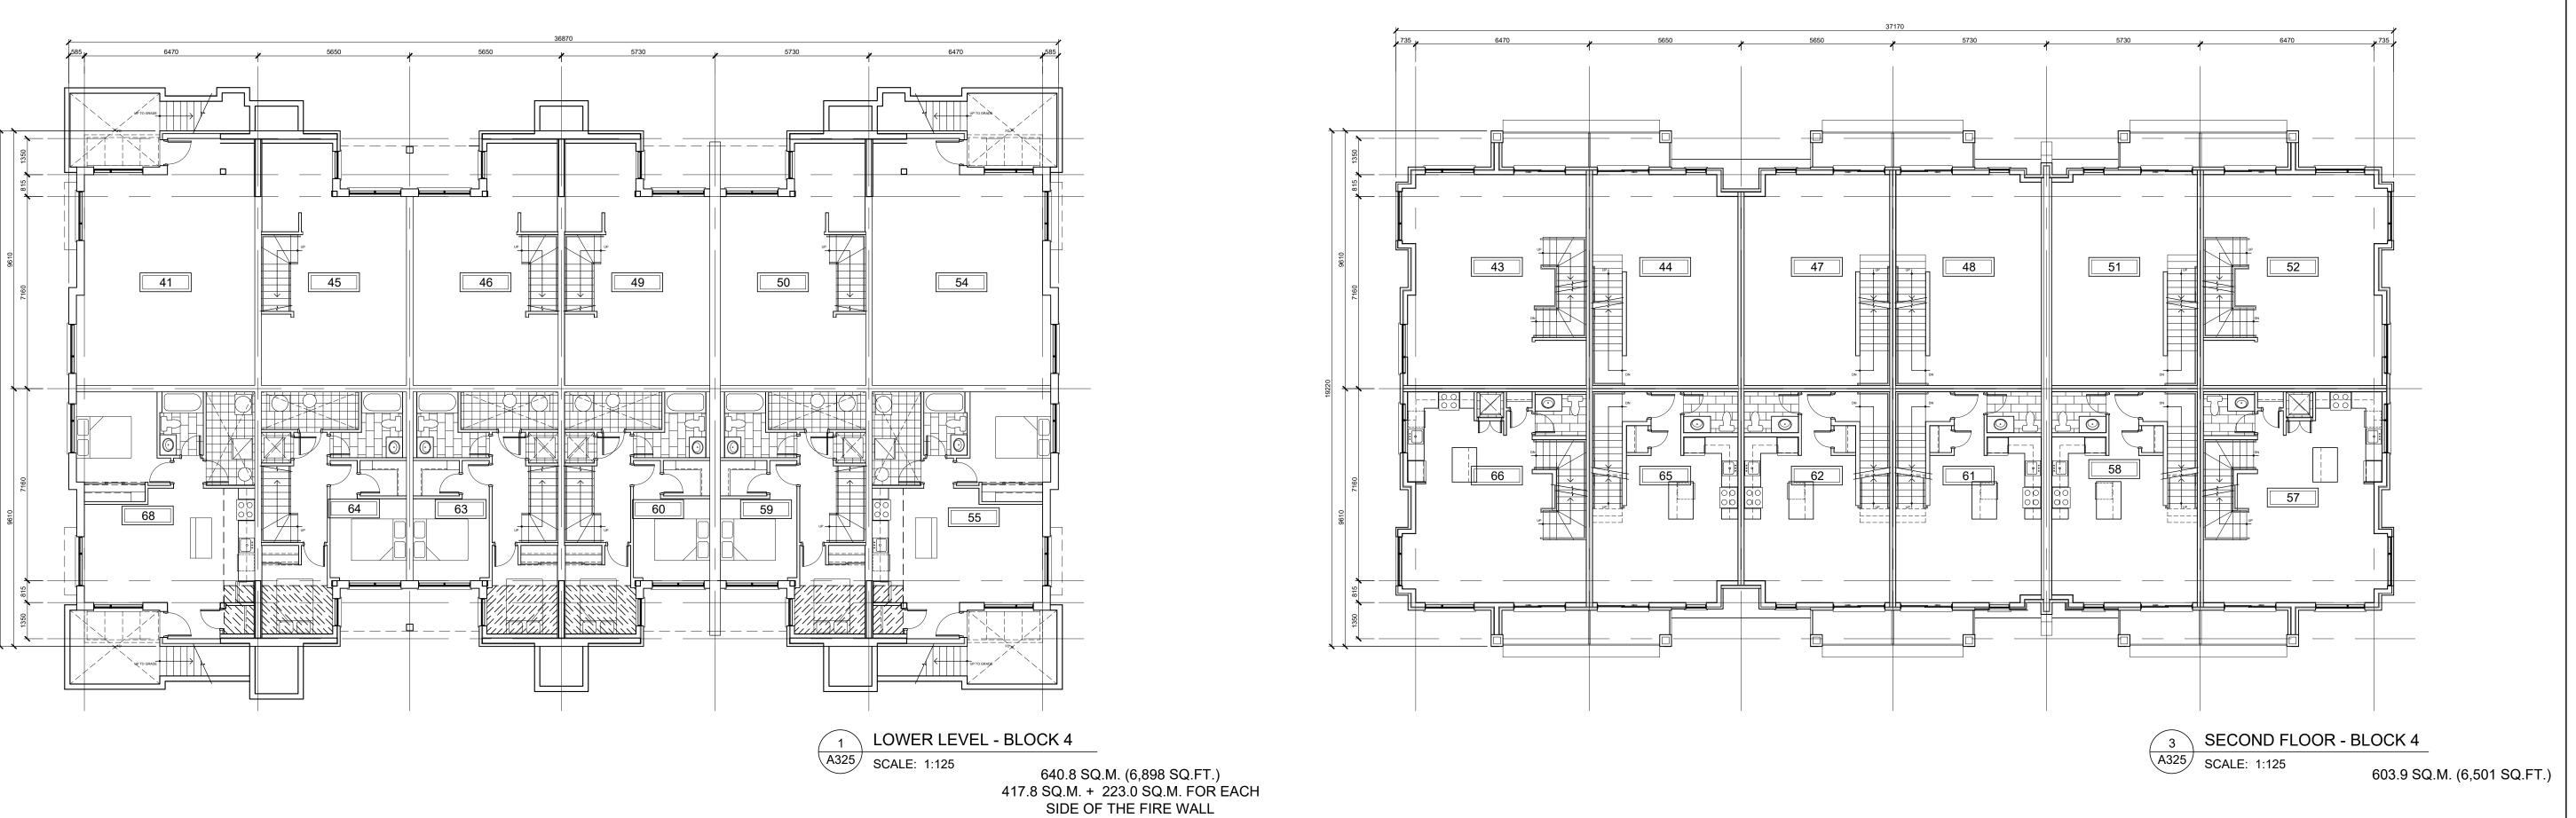

A323 - BLOCK 3 - FLOOR PLANS A324 - BLOCK 3 - FLOOR PLANS

A325 - BLOCK 4 - FLOOR PLANS A326 - BLOCK 4 - FLOOR PLANS A327 - BLOCK 5 - FLOOR PLANS

A328 - BLOCK 5 - FLOOR PLANS A329a - BLOCK 6 - FLOOR PLANS A329b - BLOCK 6 - FLOOR PLANS

|                            | LIVE/WORK<br>BLOCKS 1 AND 2       | BLOCKS 3, 4 , 5,<br>6, 7, 9, 10 AND 12 | BLOCK 8                          | BLOCK 11                          |
|----------------------------|-----------------------------------|----------------------------------------|----------------------------------|-----------------------------------|
| LOWER LEVEL GFA            | 1                                 | 640.8 SQ.M.<br>(6,898 SQ.FT.)          | 835.5 SQ.M.<br>(8,993 SQ.FT.)    | 738.85 SQ.M.<br>(7,953 SQ.FT.)    |
| GROUND FLOOR GFA           | 437.05 SQ.M.<br>(4,704 SQ.FT.)    | 586.7 SQ.M.<br>(6,315 SQ.FT.)          | 757.7 SQ.M.<br>(8,156 SQ.FT.)    | 673.6 SQ.M.<br>(7,251 SQ.FT.)     |
| SECOND FLOOR GFA           | 461.5 SQ.M.<br>(4,968 SQ.FT.)     | 603.9 SQ.M.<br>(6,501 SQ.FT.)          | 788.6 SQ.M.<br>(8,488 SQ.FT.)    | 697.3 SQ.M.<br>(7,506 SQ.FT.)     |
| THIRD FLOOR GFA            | 461.5 SQ.M.<br>(4,968 SQ.FT.)     | 635.5 SQ.M.<br>(6,841 SQ.FT.)          | 836.7 SQ.M.<br>(9,006 SQ.FT.)    | 737.6 SQ.M.<br>(7,940 SQ.FT.)     |
| PENTHOUSE LEVEL GFA        | 1                                 | N/A                                    | N/A                              | N/A                               |
| TOTAL BUILDING GFA         | 1,360.05 SQ.M.<br>(14,640 SQ.FT.) | 2,466.9 SQ.M.<br>(26,554 SQ.FT.)       | 3,218.5 SQ.M.<br>(34,644 SQ.FT.) | 2,847.35 SQ.M.<br>(30,649 SQ.FT.) |
| SITE BUILDING<br>COVERAGE  | 8,013.7 SQ.M. (8                  | 36,259 SQ.FT.)                         |                                  | 1                                 |
| TOTAL SITE<br>BUILDING GFA | 28,521.15 SQ.M.                   | (307,005 SQ.FT.)                       |                                  |                                   |

| BLOCKS STATISTICS AS PER OBC DEFINITION |                               |                                        |                               |                                |  |  |  |
|-----------------------------------------|-------------------------------|----------------------------------------|-------------------------------|--------------------------------|--|--|--|
|                                         | LIVE/WORK<br>BLOCKS 1 AND 2   | BLOCKS 3, 4 , 5,<br>6, 7, 9, 10 AND 12 | BLOCK 8                       | BLOCK 11                       |  |  |  |
| LOWER LEVEL GFA                         | /                             | 640.8 SQ.M.<br>(6,898 SQ.FT.)          | 835.5 SQ.M.<br>(8,993 SQ.FT.) | 738.85 SQ.M.<br>(7,953 SQ.FT.) |  |  |  |
| GROUND FLOOR GFA                        | 587.2 SQ.M.<br>(6,321 SQ.FT.) | 586.7 SQ.M.<br>(6,315 SQ.FT.)          | 757.7 SQ.M.<br>(8,156 SQ.FT.) | 673.6 SQ.M.<br>(7,251 SQ.FT.)  |  |  |  |
| SECOND FLOOR GFA                        | 461.5 SQ.M.<br>(4,968 SQ.FT.) | 603.9 SQ.M.<br>(6,501 SQ.FT.)          | 788.6 SQ.M.<br>(8,488 SQ.FT.) | 697.3 SQ.M.<br>(7,506 SQ.FT.)  |  |  |  |
| THIRD FLOOR GFA                         | 461.5 SQ.M.<br>(4,968 SQ.FT.) | 635.5 SQ.M.<br>(6,841 SQ.FT.)          | 836.7 SQ.M.<br>(9,006 SQ.FT.) | 737.6 SQ.M.<br>(7,940 SQ.FT.)  |  |  |  |
| PENTHOUSE LEVEL GFA                     | 1                             | 169.4 SQ.M.<br>(1,823 SQ.FT.)          | 221.2 SQ.M.<br>(2,381 SQ.FT.) | 196.6 SQ.M.<br>(2,116 SQ.FT.)  |  |  |  |