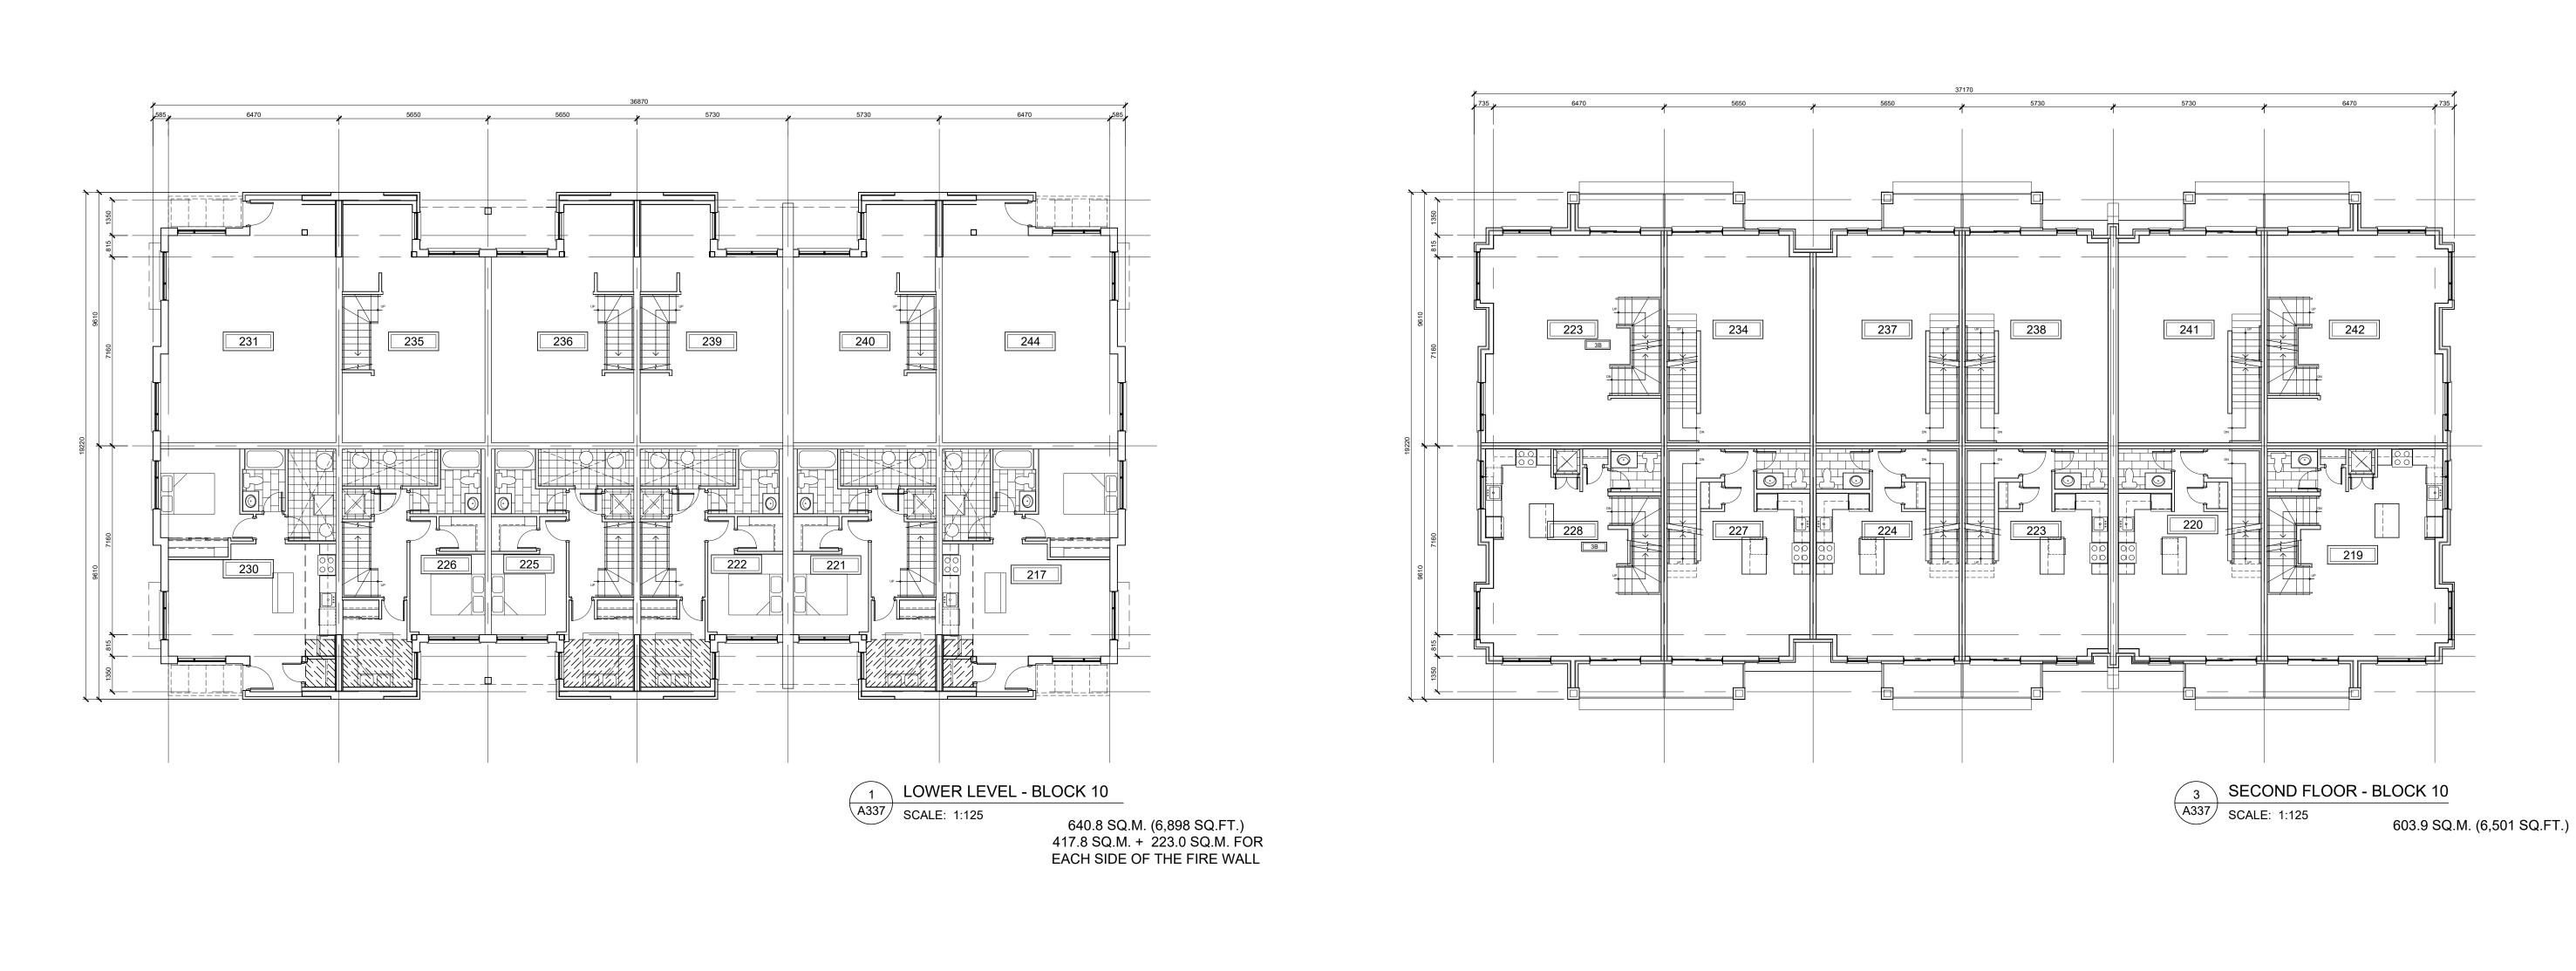

A337 - BLOCK 10 - FLOOR PLANS A338 - BLOCK 10 - FLOOR PLANS A339 - BLOCK 11 - FLOOR PLANS

A340 - BLOCK 11 - FLOOR PLANS A341 - BLOCK 12 - FLOOR PLANS A342 - BLOCK 12 - FLOOR PLANS

A400 - BLOCK 1 - ELEVATIONS A401 - BLOCK 1 - ELEVATIONS A402 - BLOCK 2 - ELEVATIONS

|                            | LIVE/WORK<br>BLOCKS 1 AND 2       | BLOCKS 3, 4 , 5,<br>6, 7, 9, 10 AND 12 | BLOCK 8                          | BLOCK 11                          |
|----------------------------|-----------------------------------|----------------------------------------|----------------------------------|-----------------------------------|
| LOWER LEVEL GFA            | 1                                 | 640.8 SQ.M.<br>(6,898 SQ.FT.)          | 835.5 SQ.M.<br>(8,993 SQ.FT.)    | 738.85 SQ.M.<br>(7,953 SQ.FT.)    |
| GROUND FLOOR GFA           | 437.05 SQ.M.<br>(4,704 SQ.FT.)    | 586.7 SQ.M.<br>(6,315 SQ.FT.)          | 757.7 SQ.M.<br>(8,156 SQ.FT.)    | 673.6 SQ.M.<br>(7,251 SQ.FT.)     |
| SECOND FLOOR GFA           | 461.5 SQ.M.<br>(4,968 SQ.FT.)     | 603.9 SQ.M.<br>(6,501 SQ.FT.)          | 788.6 SQ.M.<br>(8,488 SQ.FT.)    | 697.3 SQ.M.<br>(7,506 SQ.FT.)     |
| THIRD FLOOR GFA            | 461.5 SQ.M.<br>(4,968 SQ.FT.)     | 635.5 SQ.M.<br>(6,841 SQ.FT.)          | 836.7 SQ.M.<br>(9,006 SQ.FT.)    | 737.6 SQ.M.<br>(7,940 SQ.FT.)     |
| PENTHOUSE LEVEL GFA        | 1                                 | N/A                                    | N/A                              | N/A                               |
| TOTAL BUILDING GFA         | 1,360.05 SQ.M.<br>(14,640 SQ.FT.) | 2,466.9 SQ.M.<br>(26,554 SQ.FT.)       | 3,218.5 SQ.M.<br>(34,644 SQ.FT.) | 2,847.35 SQ.M.<br>(30,649 SQ.FT.) |
| SITE BUILDING<br>COVERAGE  | 8,013.7 SQ.M. (8                  | 36,259 SQ.FT.)                         |                                  | 1                                 |
| TOTAL SITE<br>BUILDING GFA | 28,521.15 SQ.M.                   | (307,005 SQ.FT.)                       |                                  |                                   |

| BLOCKS STATISTICS AS PER OBC DEFINITION |                               |                                        |                               |                                |  |  |  |
|-----------------------------------------|-------------------------------|----------------------------------------|-------------------------------|--------------------------------|--|--|--|
|                                         | LIVE/WORK<br>BLOCKS 1 AND 2   | BLOCKS 3, 4 , 5,<br>6, 7, 9, 10 AND 12 | BLOCK 8                       | BLOCK 11                       |  |  |  |
| LOWER LEVEL GFA                         | /                             | 640.8 SQ.M.<br>(6,898 SQ.FT.)          | 835.5 SQ.M.<br>(8,993 SQ.FT.) | 738.85 SQ.M.<br>(7,953 SQ.FT.) |  |  |  |
| GROUND FLOOR GFA                        | 587.2 SQ.M.<br>(6,321 SQ.FT.) | 586.7 SQ.M.<br>(6,315 SQ.FT.)          | 757.7 SQ.M.<br>(8,156 SQ.FT.) | 673.6 SQ.M.<br>(7,251 SQ.FT.)  |  |  |  |
| SECOND FLOOR GFA                        | 461.5 SQ.M.<br>(4,968 SQ.FT.) | 603.9 SQ.M.<br>(6,501 SQ.FT.)          | 788.6 SQ.M.<br>(8,488 SQ.FT.) | 697.3 SQ.M.<br>(7,506 SQ.FT.)  |  |  |  |
| THIRD FLOOR GFA                         | 461.5 SQ.M.<br>(4,968 SQ.FT.) | 635.5 SQ.M.<br>(6,841 SQ.FT.)          | 836.7 SQ.M.<br>(9,006 SQ.FT.) | 737.6 SQ.M.<br>(7,940 SQ.FT.)  |  |  |  |
| PENTHOUSE LEVEL GFA                     | 1                             | 169.4 SQ.M.<br>(1,823 SQ.FT.)          | 221.2 SQ.M.<br>(2,381 SQ.FT.) | 196.6 SQ.M.<br>(2,116 SQ.FT.)  |  |  |  |