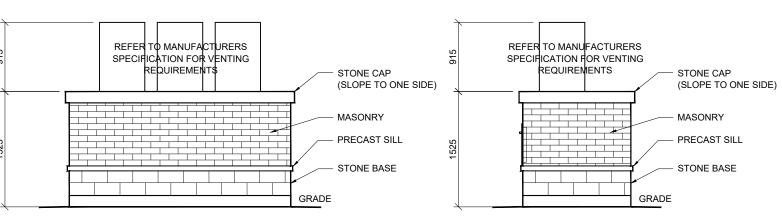

|
|     |       |                   |
|     |       |                   |
|     |       |                   |
|     |       |                   |
|     |       |                   |
|     |       |                   |
|     |       |                   |
|     |       |                   |





CLIENT: MARIANNEVILLE

DEVELOPMENTS LIMITED

26 LESMI BOAD LIMIT 2

DEVELOPMENTS LIMITED
26 LESMIL ROAD, UNIT 3
TORONTO, ONTARIO. M3B 2T5
(P) 416.733.3128 (F) 416.733.3129

PROJECT:

MIXED-USE RESIDENTIAL

BLOCK 164 / 165

GLENWAY - NEWMARKET, ON

DRAWING TITLEE:

TYPICAL SITE

TYPICAL SITE SECTIONS

DRAWN BY: N.W. / J.O. CHECKED BY: G.P.R

PROJECT NUMBER: DRAWING NUMBER:

DATE: 18/09/2019

7066 150

SCALE: 1:150



GARBAGE CHUTE SECTION \A501 SCALE: 1:50

BALCONY

5 RISER

@ 180





**GARBAGE REAR ELEVATION** SCALE: 1:50

**GARBAGE SIDE ELEVATION** 



THESE DRAWINGS ARE NOT TO BE SCALED: ALL DIMENSIONS MUST BE VERIFIED BY CONTRACTOR PRIOR

TO COMMENCEMENT OF ANY WORK. ANY DISCREPANCIES

MUST BE REPORTED DIRECTLY TO SRN ARCHITECTS INC.

ISSUED FOR:

13 | 18/11/19 | SITE PLAN APPLICATION

14 | 14/04/20 | CONSULTANT COORD.

09/06/20 MUNICIPAL REVIEW

18 | 16/06/20 | FIRE DEPT REVIEW

20 04/08/20 CONSULTANT COORD.

21 | 26/08/20 | SITE PLAN APPLICATION

REVISION COMMENT:

NO: DATE:

12 | 16/10/19 | CLIENT REVIEW

15 | 28/05/20 | CLIENT REVIEW

16 03/06/20 | CLIENT REVIEW

19 | 28/07/20 | CLIENT REVIEW

NO: DATE:

ADDITIONAL NOTES:





Address/Location This space is available for your enjoyment from allotted time
Please respect the space and enjoyment of Creative Plase