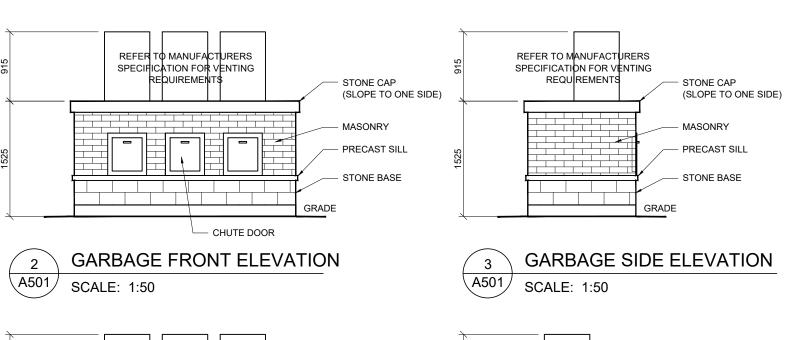

|
|     |       |                   |
|     |       |                   |
|     |       |                   |
|     |       |                   |
|     |       |                   |
|     |       |                   |
|     |       |                   |
|     |       |                   |





CLIENT: MARIANNEVILLE

DEVELOPMENTS LIMITED

26 LESMI BOAD LIMIT 2

DEVELOPMENTS LIMITED
26 LESMIL ROAD, UNIT 3
TORONTO, ONTARIO. M3B 2T5
(P) 416.733.3128 (F) 416.733.3129

PROJECT:

MIXED-USE RESIDENTIAL

BLOCK 164 / 165

GLENWAY - NEWMARKET, ON

DRAWING TITLEE:

TYPICAL SITE

TYPICAL SITE SECTIONS

DRAWN BY: N.W. / J.O. CHECKED BY: G.P.R

PROJECT NUMBER: DRAWING NUMBER:

DATE: 18/09/2019

7066 150

SCALE: 1:150



GARBAGE CHUTE SECTION \A501 SCALE: 1:50

BALCONY

5 RISER

@ 180





**GARBAGE REAR ELEVATION** SCALE: 1:50

**GARBAGE SIDE ELEVATION** 



THESE DRAWINGS ARE NOT TO BE SCALED: ALL DIMENSIONS MUST BE VERIFIED BY CONTRACTOR PRIOR

TO COMMENCEMENT OF ANY WORK. ANY DISCREPANCIES

MUST BE REPORTED DIRECTLY TO SRN ARCHITECTS INC.

ISSUED FOR:

13 | 18/11/19 | SITE PLAN APPLICATION

14 | 14/04/20 | CONSULTANT COORD.

09/06/20 MUNICIPAL REVIEW

18 | 16/06/20 | FIRE DEPT REVIEW

20 04/08/20 CONSULTANT COORD.

21 | 26/08/20 | SITE PLAN APPLICATION

REVISION COMMENT:

NO: DATE:

12 | 16/10/19 | CLIENT REVIEW

15 | 28/05/20 | CLIENT REVIEW

16 03/06/20 | CLIENT REVIEW

19 | 28/07/20 | CLIENT REVIEW

NO: DATE:

ADDITIONAL NOTES:





Address/Location This space is available for your enjoyment from allotted time
Please respect the space and enjoyment of Creative Pla