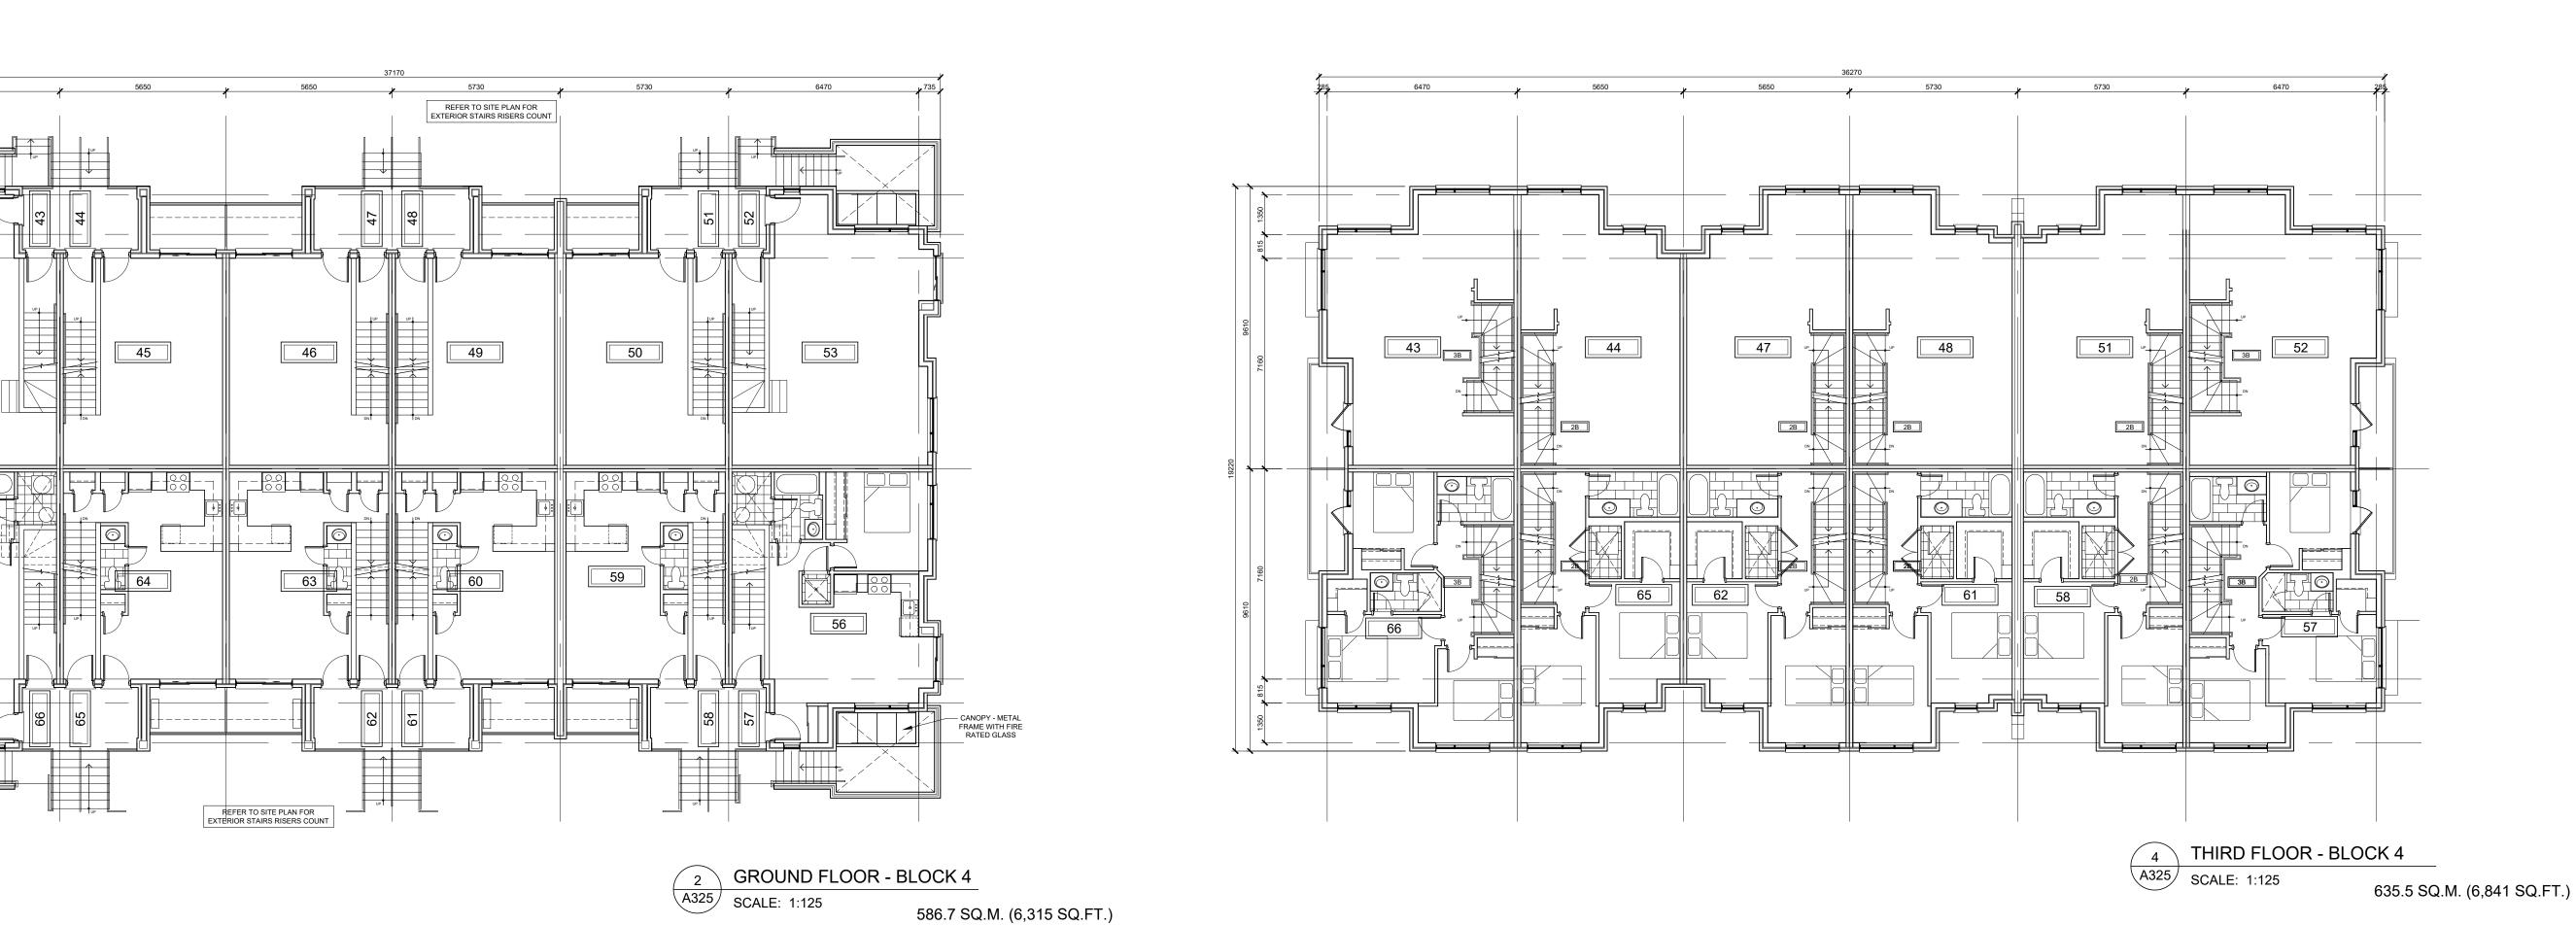

A323 - BLOCK 3 - FLOOR PLANS A324 - BLOCK 3 - FLOOR PLANS

A325 - BLOCK 4 - FLOOR PLANS A326 - BLOCK 4 - FLOOR PLANS A327 - BLOCK 5 - FLOOR PLANS

A328 - BLOCK 5 - FLOOR PLANS A329a - BLOCK 6 - FLOOR PLANS A329b - BLOCK 6 - FLOOR PLANS

|                            | LIVE/WORK<br>BLOCKS 1 AND 2       | BLOCKS 3, 4 , 5,<br>6, 7, 9, 10 AND 12 | BLOCK 8                          | BLOCK 11                          |
|----------------------------|-----------------------------------|----------------------------------------|----------------------------------|-----------------------------------|
| LOWER LEVEL GFA            | 1                                 | 640.8 SQ.M.<br>(6,898 SQ.FT.)          | 835.5 SQ.M.<br>(8,993 SQ.FT.)    | 738.85 SQ.M.<br>(7,953 SQ.FT.)    |
| GROUND FLOOR GFA           | 437.05 SQ.M.<br>(4,704 SQ.FT.)    | 586.7 SQ.M.<br>(6,315 SQ.FT.)          | 757.7 SQ.M.<br>(8,156 SQ.FT.)    | 673.6 SQ.M.<br>(7,251 SQ.FT.)     |
| SECOND FLOOR GFA           | 461.5 SQ.M.<br>(4,968 SQ.FT.)     | 603.9 SQ.M.<br>(6,501 SQ.FT.)          | 788.6 SQ.M.<br>(8,488 SQ.FT.)    | 697.3 SQ.M.<br>(7,506 SQ.FT.)     |
| THIRD FLOOR GFA            | 461.5 SQ.M.<br>(4,968 SQ.FT.)     | 635.5 SQ.M.<br>(6,841 SQ.FT.)          | 836.7 SQ.M.<br>(9,006 SQ.FT.)    | 737.6 SQ.M.<br>(7,940 SQ.FT.)     |
| PENTHOUSE LEVEL GFA        | 1                                 | N/A                                    | N/A                              | N/A                               |
| TOTAL BUILDING GFA         | 1,360.05 SQ.M.<br>(14,640 SQ.FT.) | 2,466.9 SQ.M.<br>(26,554 SQ.FT.)       | 3,218.5 SQ.M.<br>(34,644 SQ.FT.) | 2,847.35 SQ.M.<br>(30,649 SQ.FT.) |
| SITE BUILDING<br>COVERAGE  | 8,013.7 SQ.M. (8                  | 36,259 SQ.FT.)                         |                                  | 1                                 |
| TOTAL SITE<br>BUILDING GFA | 28,521.15 SQ.M.                   | (307,005 SQ.FT.)                       |                                  |                                   |

| BLOCKS STATISTICS AS PER OBC DEFINITION |                               |                                        |                               |                                |  |  |  |
|-----------------------------------------|-------------------------------|----------------------------------------|-------------------------------|--------------------------------|--|--|--|
|                                         | LIVE/WORK<br>BLOCKS 1 AND 2   | BLOCKS 3, 4 , 5,<br>6, 7, 9, 10 AND 12 | BLOCK 8                       | BLOCK 11                       |  |  |  |
| LOWER LEVEL GFA                         | /                             | 640.8 SQ.M.<br>(6,898 SQ.FT.)          | 835.5 SQ.M.<br>(8,993 SQ.FT.) | 738.85 SQ.M.<br>(7,953 SQ.FT.) |  |  |  |
| GROUND FLOOR GFA                        | 587.2 SQ.M.<br>(6,321 SQ.FT.) | 586.7 SQ.M.<br>(6,315 SQ.FT.)          | 757.7 SQ.M.<br>(8,156 SQ.FT.) | 673.6 SQ.M.<br>(7,251 SQ.FT.)  |  |  |  |
| SECOND FLOOR GFA                        | 461.5 SQ.M.<br>(4,968 SQ.FT.) | 603.9 SQ.M.<br>(6,501 SQ.FT.)          | 788.6 SQ.M.<br>(8,488 SQ.FT.) | 697.3 SQ.M.<br>(7,506 SQ.FT.)  |  |  |  |
| THIRD FLOOR GFA                         | 461.5 SQ.M.<br>(4,968 SQ.FT.) | 635.5 SQ.M.<br>(6,841 SQ.FT.)          | 836.7 SQ.M.<br>(9,006 SQ.FT.) | 737.6 SQ.M.<br>(7,940 SQ.FT.)  |  |  |  |
| PENTHOUSE LEVEL GFA                     | 1                             | 169.4 SQ.M.<br>(1,823 SQ.FT.)          | 221.2 SQ.M.<br>(2,381 SQ.FT.) | 196.6 SQ.M.<br>(2,116 SQ.FT.)  |  |  |  |