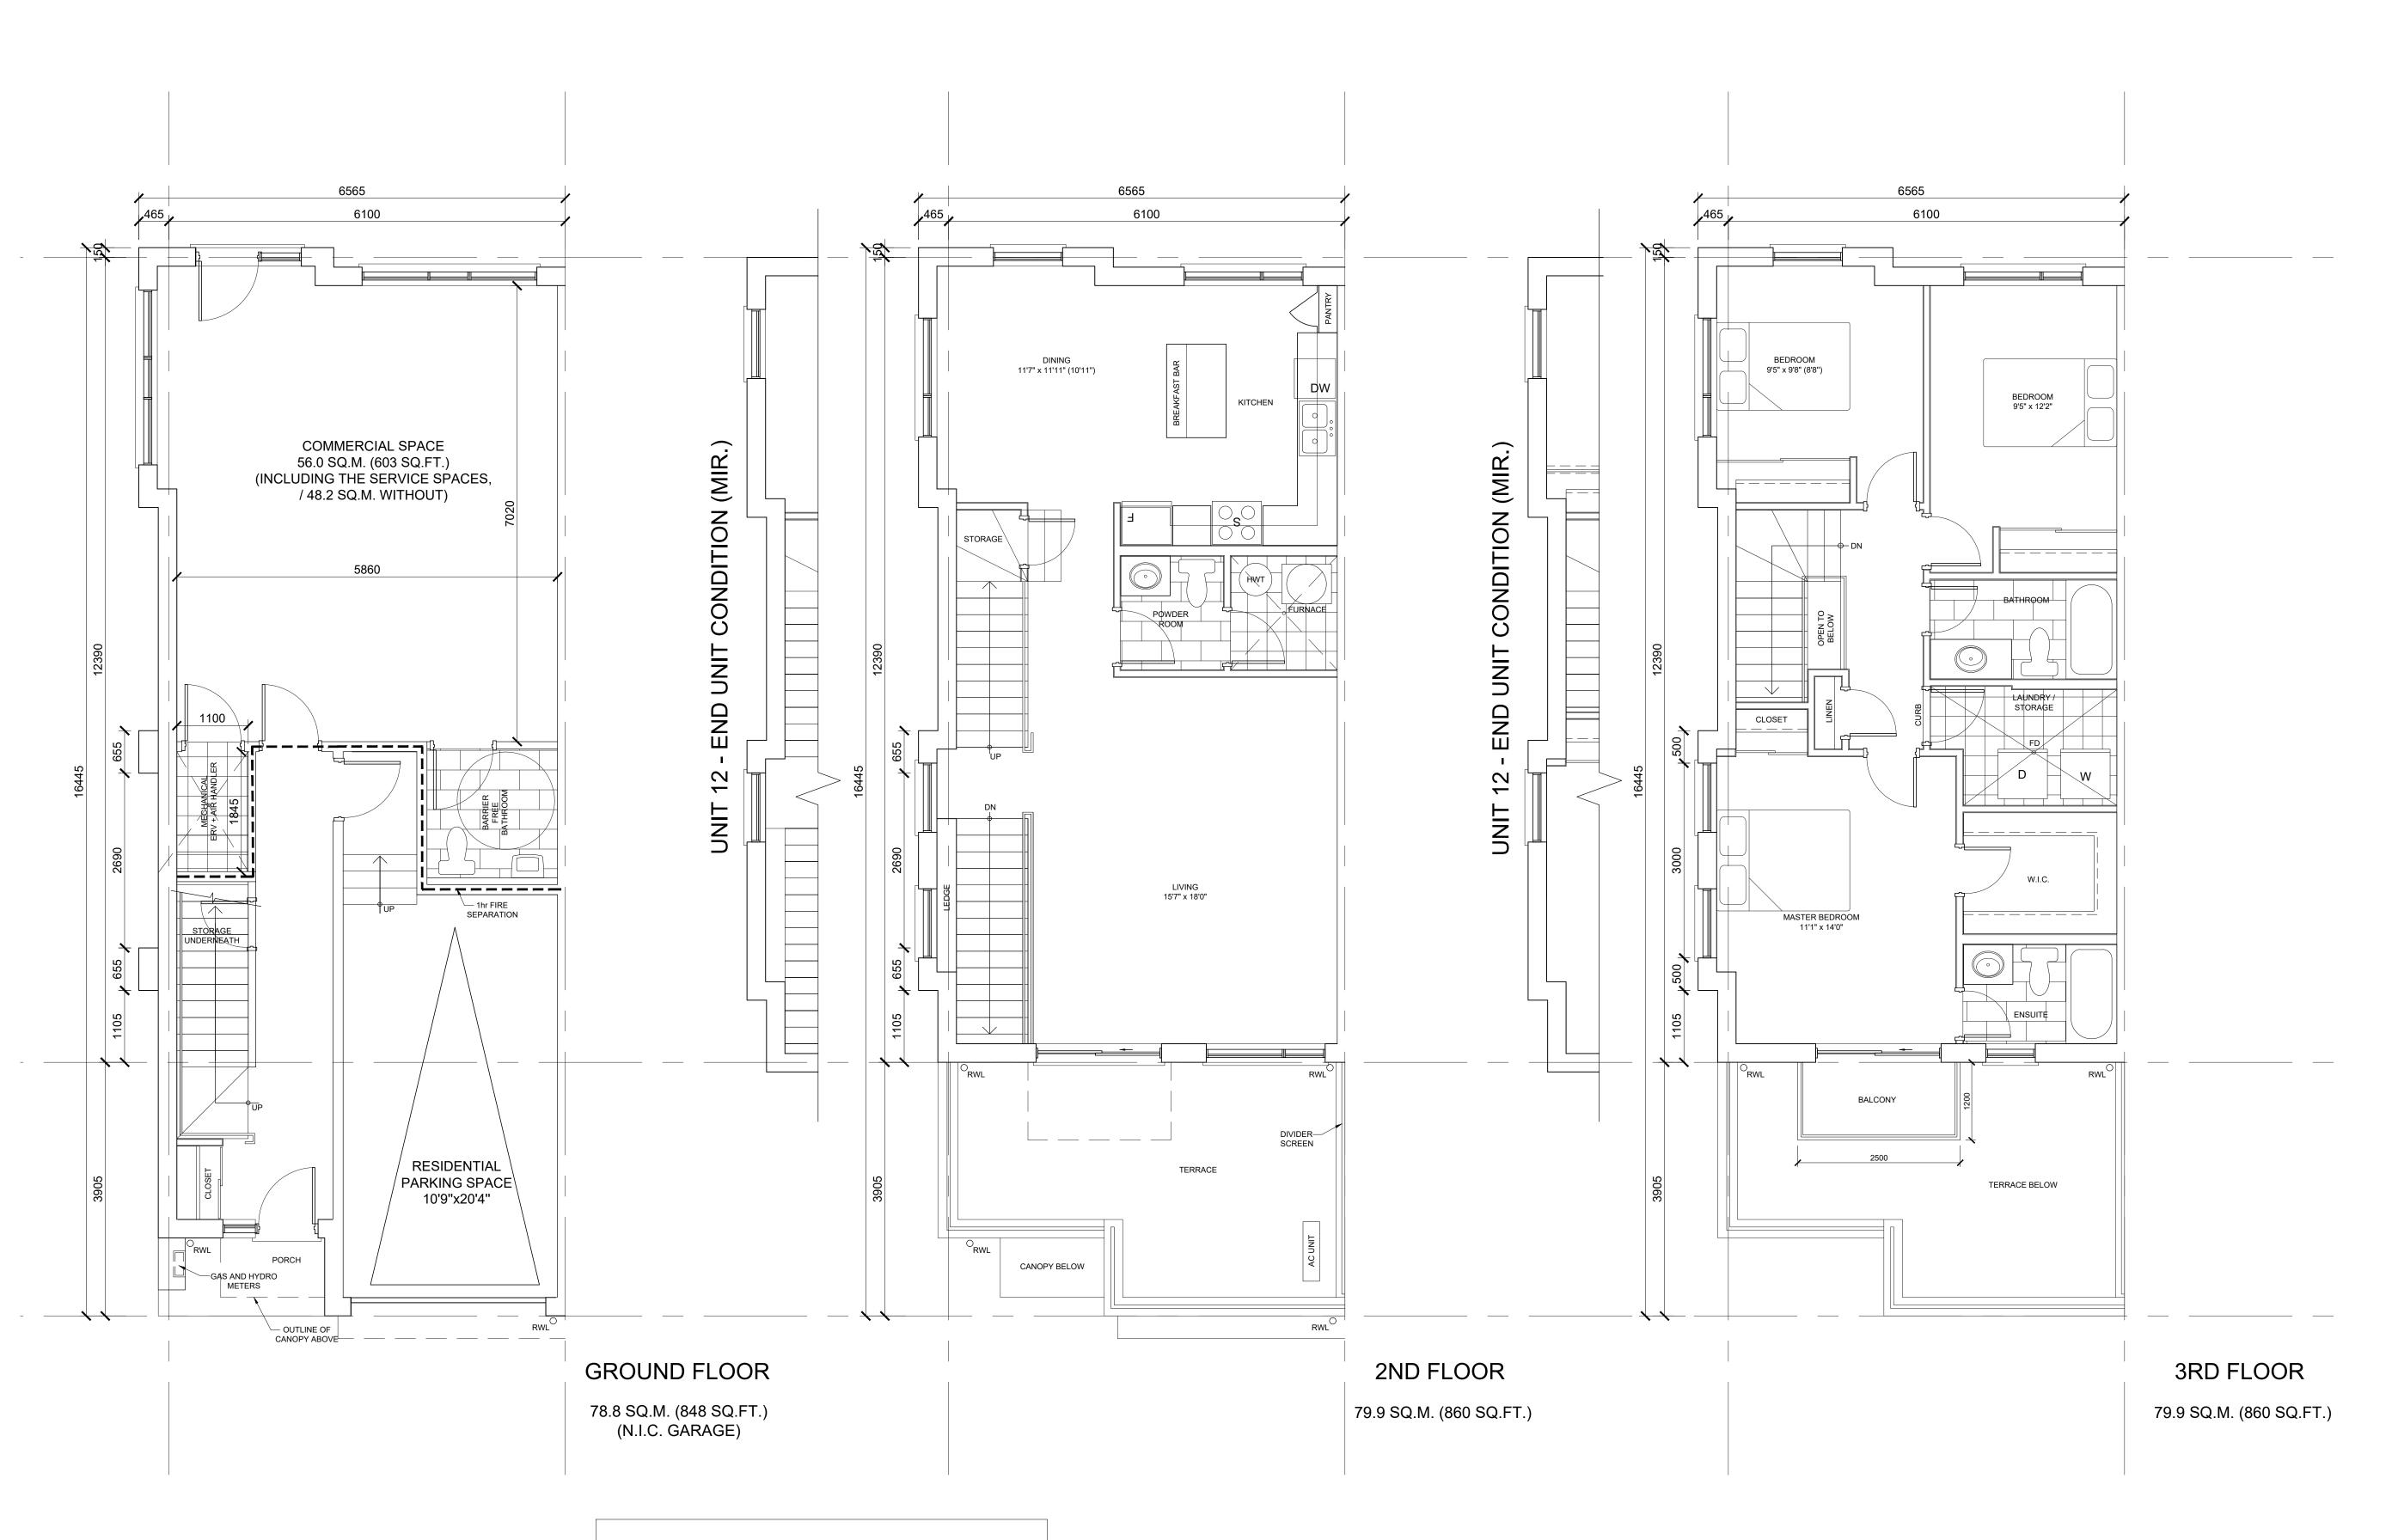

A300 - TYPICAL MIXED-USE FLOOR PLANS
A301 - TYPICAL MIXED-USE FLOOR PLANS
(COPNED UNIT)

(CORNER UNIT) A302 - BLOCK 1 - FLOOR PLANS A303 - BLOCK 2 - FLOOR PLANS

A320 - TOWNHOUSES FLOOR PLANS A321 - TOWNHOUSES FLOOR PLANS A322 - TOWNHOUSES FLOOR PLANS

#### **BUILDING STATISTICS:**

|          | UNITS PER BLOCK     | BUILDING       | BUILDING GFA                   |
|----------|---------------------|----------------|--------------------------------|
|          |                     | COVERAGE       | (AS PER ZONING BY-LAW)         |
| BLOCK 1  | 6 LIVE/WORK UNITS   | 587.2 SQ.M.    | 1,360.05 SQ.M. (14,640 SQ.FT.) |
| BLOCK 2  | 6 LIVE/WORK UNITS   | 587.2 SQ.M.    | 1,360.05 SQ.M. (14,640 SQ.FT.) |
| BLOCK 3  | 28 UNITS            | 653.6 SQ.M.    | 2,466.9 SQ.M. (26,554 SQ.FT.)  |
| BLOCK 4  | 28 UNITS            | 653.6 SQ.M.    | 2,466.9 SQ.M. (26,554 SQ.FT.)  |
| BLOCK 5  | 28 UNITS            | 653.6 SQ.M.    | 2,466.9 SQ.M. (26,554 SQ.FT.)  |
| BLOCK 6  | 28 UNITS            | 653.6 SQ.M.    | 2,466.9 SQ.M. (26,554 SQ.FT.)  |
| BLOCK 7  | 28 UNITS            | 653.6 SQ.M.    | 2,466.9 SQ.M. (26,554 SQ.FT.)  |
| BLOCK 8  | 36 UNITS            | 854.8 SQ.M.    | 3,218.5 SQ.M. (34,644 SQ.FT.)  |
| BLOCK 9  | 28 UNITS            | 653.6 SQ.M.    | 2,466.9 SQ.M. (26,554 SQ.FT.)  |
| BLOCK 10 | 28 UNITS            | 653.6 SQ.M.    | 2,466.9 SQ.M. (26,554 SQ.FT.)  |
| BLOCK 11 | 32 UNITS            | 755.7 SQ.M.    | 2,847.35 SQ.M. (30,649 SQ.FT.) |
| BLOCK 12 | 28 UNITS            | 653.6 SQ.M.    | 2,466.9 SQ.M. (26,554 SQ.FT.)  |
| TOTAL    | 304 UNITS           | 8,013.7 SQ.M.  | 28,521.15 SQ.M.                |
|          | (292 STACKED +      |                | (307,005 SQ.FT.)               |
|          | 12 LIVE/WORK UNITS) |                |                                |
| UNDERGRO | OUND GARAGE GFA     | 16,098.7 SQ.M. | (173,286 SQ.FT.)               |

|                            | LIVE/WORK<br>BLOCKS 1 AND 2       | BLOCKS 3, 4 , 5,<br>6, 7, 9, 10 AND 12 | BLOCK 8                          | BLOCK 11                          |
|----------------------------|-----------------------------------|----------------------------------------|----------------------------------|-----------------------------------|
| LOWER LEVEL GFA            | 1                                 | 640.8 SQ.M.<br>(6,898 SQ.FT.)          | 835.5 SQ.M.<br>(8,993 SQ.FT.)    | 738.85 SQ.M.<br>(7,953 SQ.FT.)    |
| GROUND FLOOR GFA           | 437.05 SQ.M.<br>(4,704 SQ.FT.)    | 586.7 SQ.M.<br>(6,315 SQ.FT.)          | 757.7 SQ.M.<br>(8,156 SQ.FT.)    | 673.6 SQ.M.<br>(7,251 SQ.FT.)     |
| SECOND FLOOR GFA           | 461.5 SQ.M.<br>(4,968 SQ.FT.)     | 603.9 SQ.M.<br>(6,501 SQ.FT.)          | 788.6 SQ.M.<br>(8,488 SQ.FT.)    | 697.3 SQ.M.<br>(7,506 SQ.FT.)     |
| THIRD FLOOR GFA            | 461.5 SQ.M.<br>(4,968 SQ.FT.)     | 635.5 SQ.M.<br>(6,841 SQ.FT.)          | 836.7 SQ.M.<br>(9,006 SQ.FT.)    | 737.6 SQ.M.<br>(7,940 SQ.FT.)     |
| PENTHOUSE LEVEL GFA        | 1                                 | N/A                                    | N/A                              | N/A                               |
| TOTAL BUILDING GFA         | 1,360.05 SQ.M.<br>(14,640 SQ.FT.) | 2,466.9 SQ.M.<br>(26,554 SQ.FT.)       | 3,218.5 SQ.M.<br>(34,644 SQ.FT.) | 2,847.35 SQ.M.<br>(30,649 SQ.FT.) |
| SITE BUILDING<br>COVERAGE  | 8,013.7 SQ.M. (8                  | 36,259 SQ.FT.)                         |                                  | 1                                 |
| TOTAL SITE<br>BUILDING GFA | 28,521.15 SQ.M.                   | (307,005 SQ.FT.)                       |                                  |                                   |

| BLOCKS STATISTICS AS PER OBC DEFINITION |                               |                                        |                               |                                |  |  |  |
|-----------------------------------------|-------------------------------|----------------------------------------|-------------------------------|--------------------------------|--|--|--|
|                                         | LIVE/WORK<br>BLOCKS 1 AND 2   | BLOCKS 3, 4 , 5,<br>6, 7, 9, 10 AND 12 | BLOCK 8                       | BLOCK 11                       |  |  |  |
| LOWER LEVEL GFA                         | /                             | 640.8 SQ.M.<br>(6,898 SQ.FT.)          | 835.5 SQ.M.<br>(8,993 SQ.FT.) | 738.85 SQ.M.<br>(7,953 SQ.FT.) |  |  |  |
| GROUND FLOOR GFA                        | 587.2 SQ.M.<br>(6,321 SQ.FT.) | 586.7 SQ.M.<br>(6,315 SQ.FT.)          | 757.7 SQ.M.<br>(8,156 SQ.FT.) | 673.6 SQ.M.<br>(7,251 SQ.FT.)  |  |  |  |
| SECOND FLOOR GFA                        | 461.5 SQ.M.<br>(4,968 SQ.FT.) | 603.9 SQ.M.<br>(6,501 SQ.FT.)          | 788.6 SQ.M.<br>(8,488 SQ.FT.) | 697.3 SQ.M.<br>(7,506 SQ.FT.)  |  |  |  |
| THIRD FLOOR GFA                         | 461.5 SQ.M.<br>(4,968 SQ.FT.) | 635.5 SQ.M.<br>(6,841 SQ.FT.)          | 836.7 SQ.M.<br>(9,006 SQ.FT.) | 737.6 SQ.M.<br>(7,940 SQ.FT.)  |  |  |  |
| PENTHOUSE LEVEL GFA                     | 1                             | 169.4 SQ.M.<br>(1,823 SQ.FT.)          | 221.2 SQ.M.<br>(2,381 SQ.FT.) | 196.6 SQ.M.<br>(2,116 SQ.FT.)  |  |  |  |