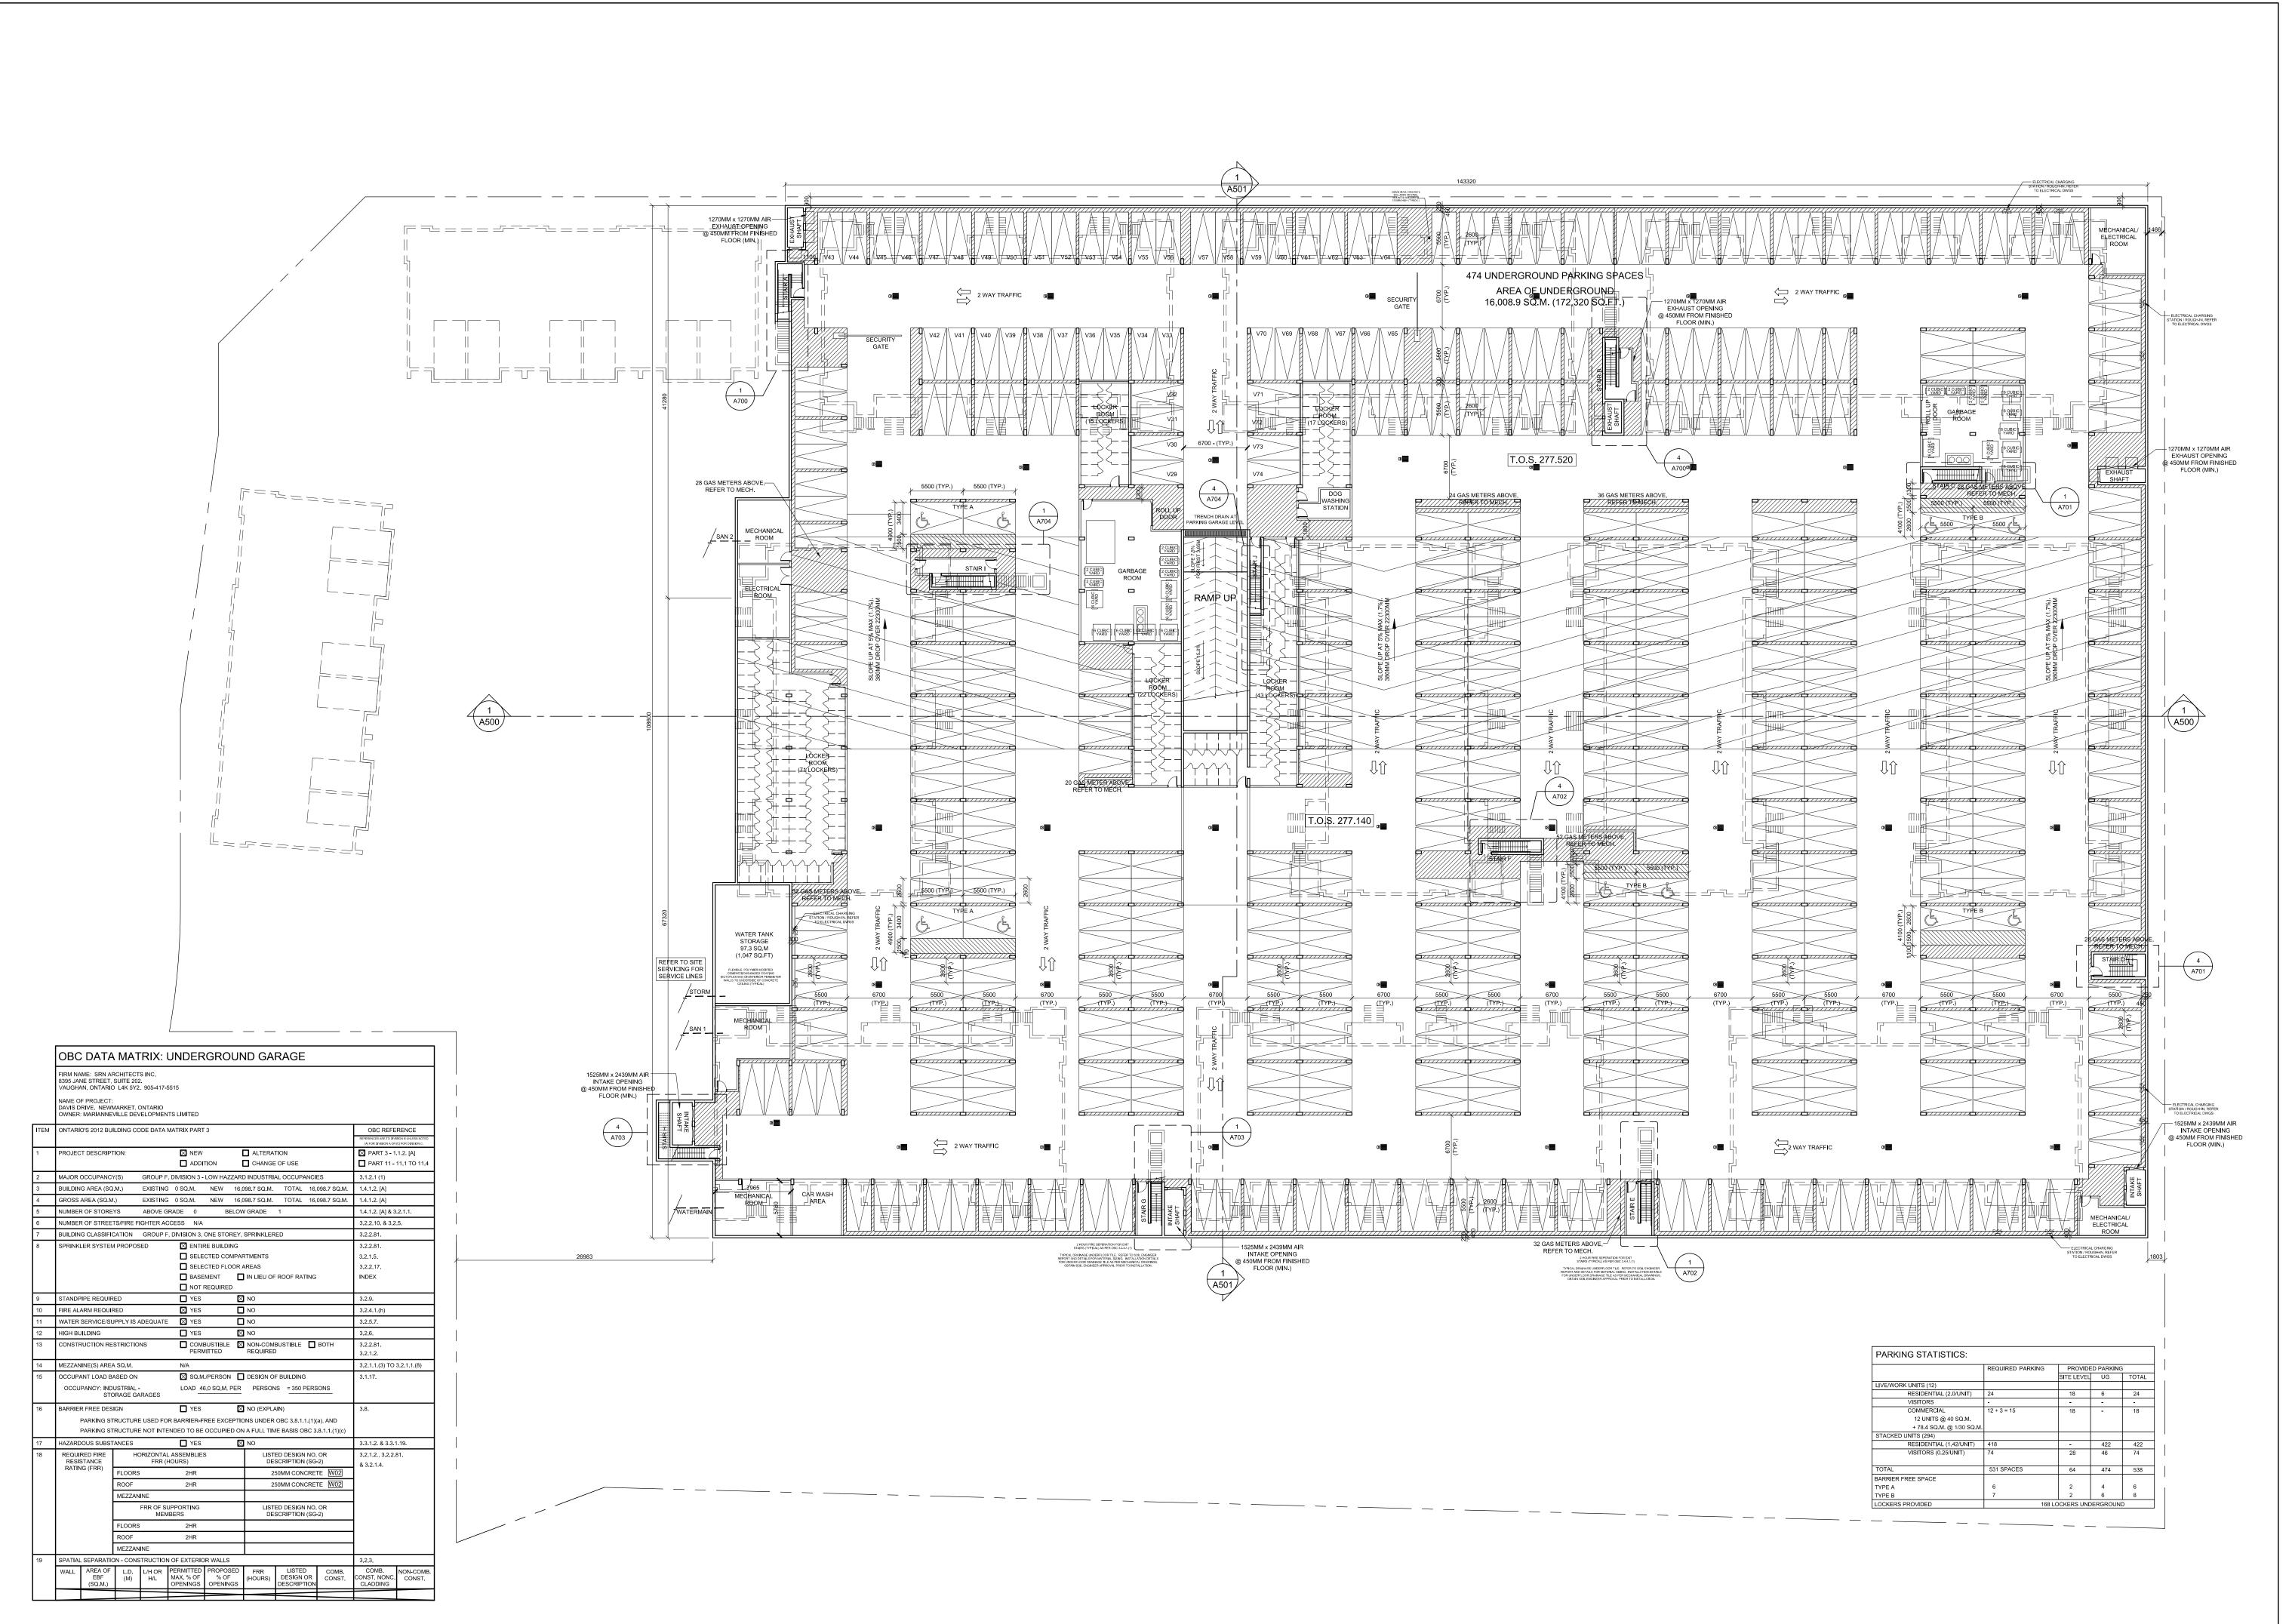

#### **BUILDING STATISTICS:**

|          | UNITS PER BLOCK     | BUILDING       | BUILDING GFA                   |
|----------|---------------------|----------------|--------------------------------|
|          |                     | COVERAGE       | (AS PER ZONING BY-LAW)         |
| BLOCK 1  | 6 LIVE/WORK UNITS   | 587.2 SQ.M.    | 1,360.05 SQ.M. (14,640 SQ.FT.) |
| BLOCK 2  | 6 LIVE/WORK UNITS   | 587.2 SQ.M.    | 1,360.05 SQ.M. (14,640 SQ.FT.) |
| BLOCK 3  | 28 UNITS            | 653.6 SQ.M.    | 2,466.9 SQ.M. (26,554 SQ.FT.)  |
| BLOCK 4  | 28 UNITS            | 653.6 SQ.M.    | 2,466.9 SQ.M. (26,554 SQ.FT.)  |
| BLOCK 5  | 28 UNITS            | 653.6 SQ.M.    | 2,466.9 SQ.M. (26,554 SQ.FT.)  |
| BLOCK 6  | 28 UNITS            | 653.6 SQ.M.    | 2,466.9 SQ.M. (26,554 SQ.FT.)  |
| BLOCK 7  | 28 UNITS            | 653.6 SQ.M.    | 2,466.9 SQ.M. (26,554 SQ.FT.)  |
| BLOCK 8  | 36 UNITS            | 854.8 SQ.M.    | 3,218.5 SQ.M. (34,644 SQ.FT.)  |
| BLOCK 9  | 28 UNITS            | 653.6 SQ.M.    | 2,466.9 SQ.M. (26,554 SQ.FT.)  |
| BLOCK 10 | 28 UNITS            | 653.6 SQ.M.    | 2,466.9 SQ.M. (26,554 SQ.FT.)  |
| BLOCK 11 | 32 UNITS            | 755.7 SQ.M.    | 2,847.35 SQ.M. (30,649 SQ.FT.) |
| BLOCK 12 | 28 UNITS            | 653.6 SQ.M.    | 2,466.9 SQ.M. (26,554 SQ.FT.)  |
| TOTAL    | 304 UNITS           | 8,013.7 SQ.M.  | 28,521.15 SQ.M.                |
|          | (292 STACKED +      |                | (307,005 SQ.FT.)               |
|          | 12 LIVE/WORK UNITS) |                |                                |
| UNDERGRO | OUND GARAGE GFA     | 16,098.7 SQ.M. | (173,286 SQ.FT.)               |

#### **BICYCLE PARKING STATISTICS:**

|                                             | REQUIRED | PROVIDED PARKING |    | RKING |
|---------------------------------------------|----------|------------------|----|-------|
|                                             | PARKING  | SITE LEVEL       | UG | TOTAL |
| COMMERCIAL SPACE: 558.4 SQ.M. (6011 SQ.FT.) |          |                  |    |       |
| BICYCLE PARKING SPACES PER 1000 SQ.M.       |          |                  |    |       |
| OF COMMERCIAL GFA                           |          |                  |    |       |
| 2 LONG TERM + 5 SHORT TERM                  | 2 + 3    | 10               | -  | 10    |
| RESIDENTIAL                                 | 0        | 10               | -  | 10    |
| TOTAL:                                      | 5        | 20               | =  | 20    |

|                            | LIVE/WORK<br>BLOCKS 1 AND 2       | BLOCKS 3, 4 , 5,<br>6, 7, 9, 10 AND 12 | BLOCK 8                          | BLOCK 11                          |
|----------------------------|-----------------------------------|----------------------------------------|----------------------------------|-----------------------------------|
| LOWER LEVEL GFA            | 1                                 | 640.8 SQ.M.<br>(6,898 SQ.FT.)          | 835.5 SQ.M.<br>(8,993 SQ.FT.)    | 738.85 SQ.M.<br>(7,953 SQ.FT.)    |
| GROUND FLOOR GFA           | 437.05 SQ.M.<br>(4,704 SQ.FT.)    | 586.7 SQ.M.<br>(6,315 SQ.FT.)          | 757.7 SQ.M.<br>(8,156 SQ.FT.)    | 673.6 SQ.M.<br>(7,251 SQ.FT.)     |
| SECOND FLOOR GFA           | 461.5 SQ.M.<br>(4,968 SQ.FT.)     | 603.9 SQ.M.<br>(6,501 SQ.FT.)          | 788.6 SQ.M.<br>(8,488 SQ.FT.)    | 697.3 SQ.M.<br>(7,506 SQ.FT.)     |
| THIRD FLOOR GFA            | 461.5 SQ.M.<br>(4,968 SQ.FT.)     | 635.5 SQ.M.<br>(6,841 SQ.FT.)          | 836.7 SQ.M.<br>(9,006 SQ.FT.)    | 737.6 SQ.M.<br>(7,940 SQ.FT.)     |
| PENTHOUSE LEVEL GFA        | 1                                 | N/A                                    | N/A                              | N/A                               |
| TOTAL BUILDING GFA         | 1,360.05 SQ.M.<br>(14,640 SQ.FT.) | 2,466.9 SQ.M.<br>(26,554 SQ.FT.)       | 3,218.5 SQ.M.<br>(34,644 SQ.FT.) | 2,847.35 SQ.M.<br>(30,649 SQ.FT.) |
| SITE BUILDING<br>COVERAGE  | 8,013.7 SQ.M. (8                  | 36,259 SQ.FT.)                         |                                  | 1                                 |
| TOTAL SITE<br>BUILDING GFA | 28,521.15 SQ.M.                   | (307,005 SQ.FT.)                       |                                  |                                   |

| BLOCKS STATISTICS AS PER OBC DEFINITION |                               |                                        |                               |                                |  |  |  |
|-----------------------------------------|-------------------------------|----------------------------------------|-------------------------------|--------------------------------|--|--|--|
|                                         | LIVE/WORK<br>BLOCKS 1 AND 2   | BLOCKS 3, 4 , 5,<br>6, 7, 9, 10 AND 12 | BLOCK 8                       | BLOCK 11                       |  |  |  |
| LOWER LEVEL GFA                         | /                             | 640.8 SQ.M.<br>(6,898 SQ.FT.)          | 835.5 SQ.M.<br>(8,993 SQ.FT.) | 738.85 SQ.M.<br>(7,953 SQ.FT.) |  |  |  |
| GROUND FLOOR GFA                        | 587.2 SQ.M.<br>(6,321 SQ.FT.) | 586.7 SQ.M.<br>(6,315 SQ.FT.)          | 757.7 SQ.M.<br>(8,156 SQ.FT.) | 673.6 SQ.M.<br>(7,251 SQ.FT.)  |  |  |  |
| SECOND FLOOR GFA                        | 461.5 SQ.M.<br>(4,968 SQ.FT.) | 603.9 SQ.M.<br>(6,501 SQ.FT.)          | 788.6 SQ.M.<br>(8,488 SQ.FT.) | 697.3 SQ.M.<br>(7,506 SQ.FT.)  |  |  |  |
| THIRD FLOOR GFA                         | 461.5 SQ.M.<br>(4,968 SQ.FT.) | 635.5 SQ.M.<br>(6,841 SQ.FT.)          | 836.7 SQ.M.<br>(9,006 SQ.FT.) | 737.6 SQ.M.<br>(7,940 SQ.FT.)  |  |  |  |
| PENTHOUSE LEVEL GFA                     | 1                             | 169.4 SQ.M.<br>(1,823 SQ.FT.)          | 221.2 SQ.M.<br>(2,381 SQ.FT.) | 196.6 SQ.M.<br>(2,116 SQ.FT.)  |  |  |  |

30,594.45 SQ.M. (329,319 SQ.FT.)

| UNIT TYPE | NUMBER | PERCENT |
|-----------|--------|---------|
| LIVE/WORK | 12     | 3.9%    |
| 1 BEDROOM | 80     | 26.3%   |
| 2 BEDROOM | 172    | 56.6%   |
| 3 BEDROOM | 40     | 13.2%   |
| TOTAL:    | 304    | 100%    |