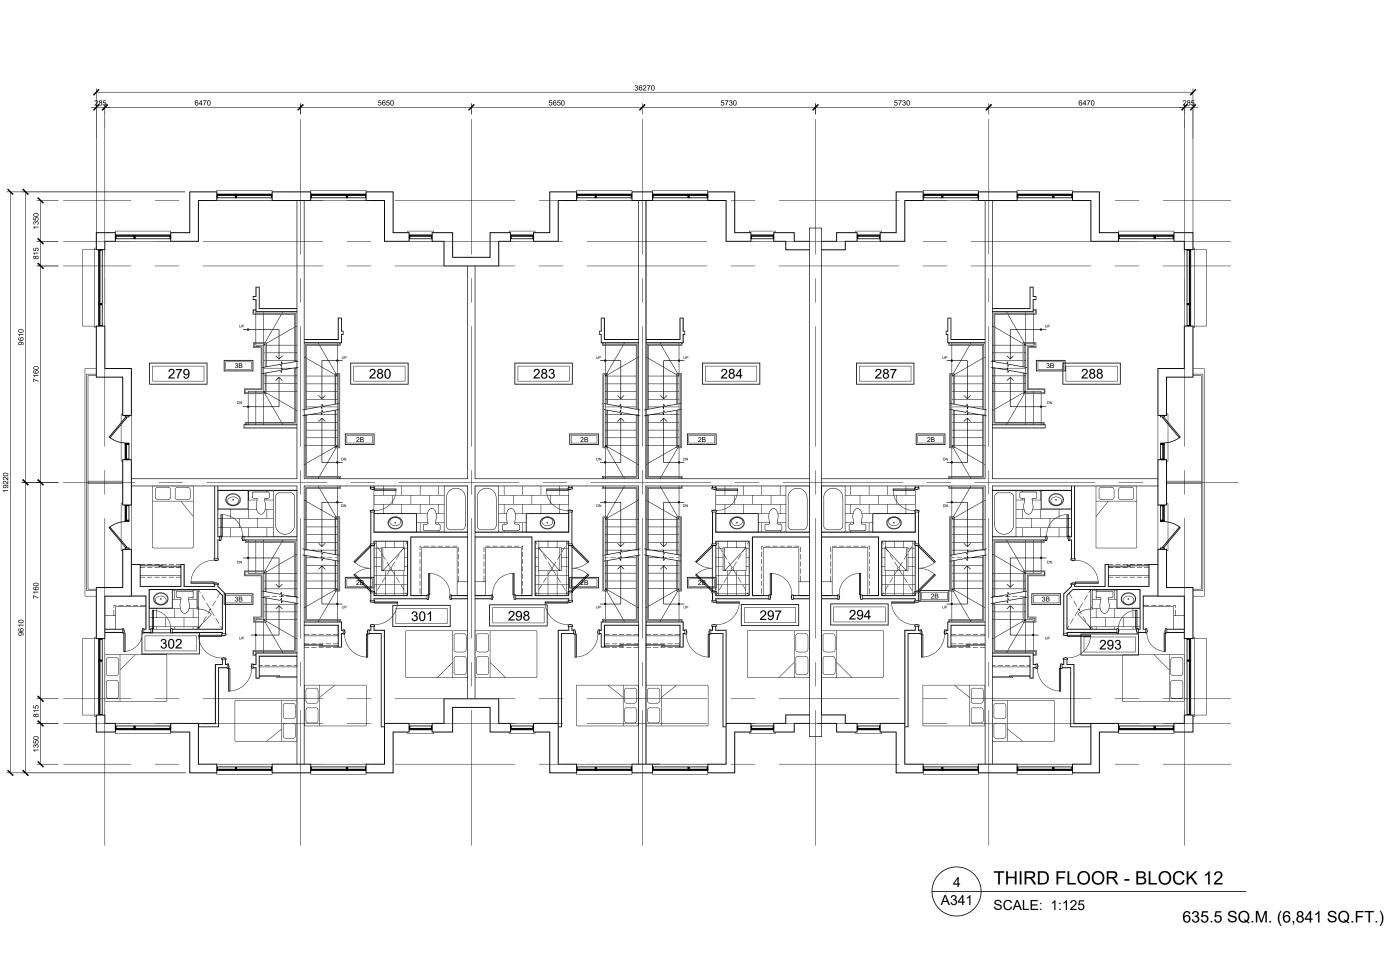

|                            | LIVE/WORK<br>BLOCKS 1 AND 2       | BLOCKS 3, 4 , 5,<br>6, 7, 9, 10 AND 12 | BLOCK 8                          | BLOCK 11                          |
|----------------------------|-----------------------------------|----------------------------------------|----------------------------------|-----------------------------------|
| LOWER LEVEL GFA            | 1                                 | 640.8 SQ.M.<br>(6,898 SQ.FT.)          | 835.5 SQ.M.<br>(8,993 SQ.FT.)    | 738.85 SQ.M.<br>(7,953 SQ.FT.)    |
| GROUND FLOOR GFA           | 437.05 SQ.M.<br>(4,704 SQ.FT.)    | 586.7 SQ.M.<br>(6,315 SQ.FT.)          | 757.7 SQ.M.<br>(8,156 SQ.FT.)    | 673.6 SQ.M.<br>(7,251 SQ.FT.)     |
| SECOND FLOOR GFA           | 461.5 SQ.M.<br>(4,968 SQ.FT.)     | 603.9 SQ.M.<br>(6,501 SQ.FT.)          | 788.6 SQ.M.<br>(8,488 SQ.FT.)    | 697.3 SQ.M.<br>(7,506 SQ.FT.)     |
| THIRD FLOOR GFA            | 461.5 SQ.M.<br>(4,968 SQ.FT.)     | 635.5 SQ.M.<br>(6,841 SQ.FT.)          | 836.7 SQ.M.<br>(9,006 SQ.FT.)    | 737.6 SQ.M.<br>(7,940 SQ.FT.)     |
| PENTHOUSE LEVEL GFA        | 1                                 | N/A                                    | N/A                              | N/A                               |
| TOTAL BUILDING GFA         | 1,360.05 SQ.M.<br>(14,640 SQ.FT.) | 2,466.9 SQ.M.<br>(26,554 SQ.FT.)       | 3,218.5 SQ.M.<br>(34,644 SQ.FT.) | 2,847.35 SQ.M.<br>(30,649 SQ.FT.) |
| SITE BUILDING<br>COVERAGE  | 8,013.7 SQ.M. (8                  | 36,259 SQ.FT.)                         |                                  | 1                                 |
| TOTAL SITE<br>BUILDING GFA | 28,521.15 SQ.M.                   | (307,005 SQ.FT.)                       |                                  |                                   |