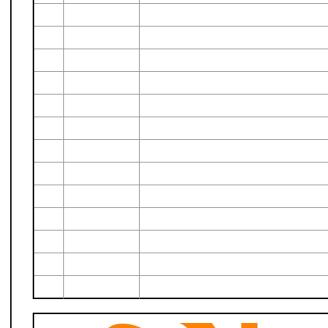

|                            | LIVE/WORK<br>BLOCKS 1 AND 2       | BLOCKS 3, 4 , 5,<br>6, 7, 9, 10 AND 12 | BLOCK 8                          | BLOCK 11                          |
|----------------------------|-----------------------------------|----------------------------------------|----------------------------------|-----------------------------------|
| LOWER LEVEL GFA            | 1                                 | 640.8 SQ.M.<br>(6,898 SQ.FT.)          | 835.5 SQ.M.<br>(8,993 SQ.FT.)    | 738.85 SQ.M.<br>(7,953 SQ.FT.)    |
| GROUND FLOOR GFA           | 437.05 SQ.M.<br>(4,704 SQ.FT.)    | 586.7 SQ.M.<br>(6,315 SQ.FT.)          | 757.7 SQ.M.<br>(8,156 SQ.FT.)    | 673.6 SQ.M.<br>(7,251 SQ.FT.)     |
| SECOND FLOOR GFA           | 461.5 SQ.M.<br>(4,968 SQ.FT.)     | 603.9 SQ.M.<br>(6,501 SQ.FT.)          | 788.6 SQ.M.<br>(8,488 SQ.FT.)    | 697.3 SQ.M.<br>(7,506 SQ.FT.)     |
| THIRD FLOOR GFA            | 461.5 SQ.M.<br>(4,968 SQ.FT.)     | 635.5 SQ.M.<br>(6,841 SQ.FT.)          | 836.7 SQ.M.<br>(9,006 SQ.FT.)    | 737.6 SQ.M.<br>(7,940 SQ.FT.)     |
| PENTHOUSE LEVEL GFA        | 1                                 | N/A                                    | N/A                              | N/A                               |
| TOTAL BUILDING GFA         | 1,360.05 SQ.M.<br>(14,640 SQ.FT.) | 2,466.9 SQ.M.<br>(26,554 SQ.FT.)       | 3,218.5 SQ.M.<br>(34,644 SQ.FT.) | 2,847.35 SQ.M.<br>(30,649 SQ.FT.) |
| SITE BUILDING<br>COVERAGE  | 8,013.7 SQ.M. (8                  | 36,259 SQ.FT.)                         |                                  | 1                                 |
| TOTAL SITE<br>BUILDING GFA | 28,521.15 SQ.M.                   | (307,005 SQ.FT.)                       |                                  |                                   |

| BLOCKS STATISTICS AS PER OBC DEFINITION |                               |                                        |                               |                                |  |  |  |
|-----------------------------------------|-------------------------------|----------------------------------------|-------------------------------|--------------------------------|--|--|--|
|                                         | LIVE/WORK<br>BLOCKS 1 AND 2   | BLOCKS 3, 4 , 5,<br>6, 7, 9, 10 AND 12 | BLOCK 8                       | BLOCK 11                       |  |  |  |
| LOWER LEVEL GFA                         | /                             | 640.8 SQ.M.<br>(6,898 SQ.FT.)          | 835.5 SQ.M.<br>(8,993 SQ.FT.) | 738.85 SQ.M.<br>(7,953 SQ.FT.) |  |  |  |
| GROUND FLOOR GFA                        | 587.2 SQ.M.<br>(6,321 SQ.FT.) | 586.7 SQ.M.<br>(6,315 SQ.FT.)          | 757.7 SQ.M.<br>(8,156 SQ.FT.) | 673.6 SQ.M.<br>(7,251 SQ.FT.)  |  |  |  |
| SECOND FLOOR GFA                        | 461.5 SQ.M.<br>(4,968 SQ.FT.) | 603.9 SQ.M.<br>(6,501 SQ.FT.)          | 788.6 SQ.M.<br>(8,488 SQ.FT.) | 697.3 SQ.M.<br>(7,506 SQ.FT.)  |  |  |  |
| THIRD FLOOR GFA                         | 461.5 SQ.M.<br>(4,968 SQ.FT.) | 635.5 SQ.M.<br>(6,841 SQ.FT.)          | 836.7 SQ.M.<br>(9,006 SQ.FT.) | 737.6 SQ.M.<br>(7,940 SQ.FT.)  |  |  |  |
| PENTHOUSE LEVEL GFA                     | 1                             | 169.4 SQ.M.<br>(1,823 SQ.FT.)          | 221.2 SQ.M.<br>(2,381 SQ.FT.) | 196.6 SQ.M.<br>(2,116 SQ.FT.)  |  |  |  |