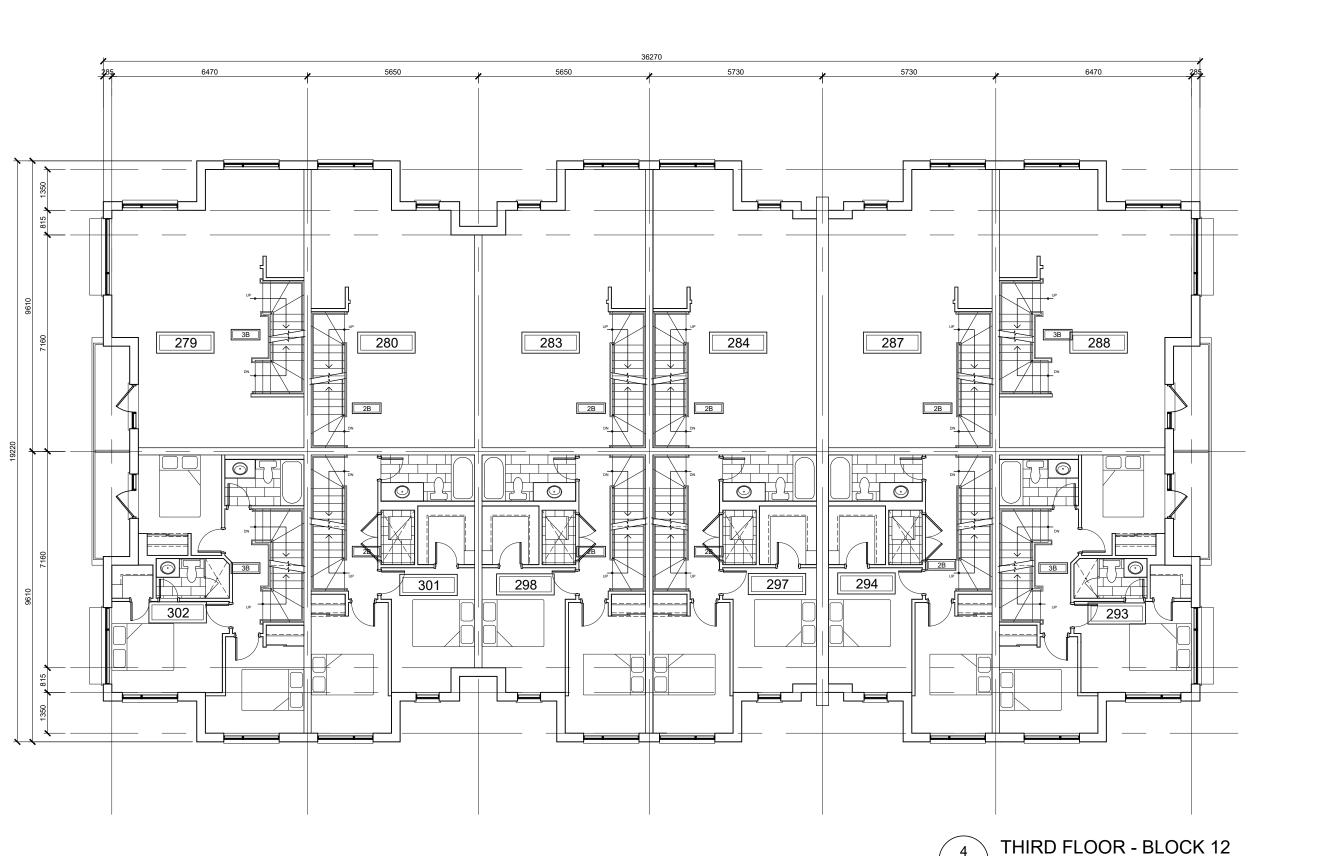

|                            | LIVE/WORK<br>BLOCKS 1 AND 2       | BLOCKS 3, 4 , 5,<br>6, 7, 9, 10 AND 12 | BLOCK 8                          | BLOCK 11                          |
|----------------------------|-----------------------------------|----------------------------------------|----------------------------------|-----------------------------------|
| LOWER LEVEL GFA            | 1                                 | 640.8 SQ.M.<br>(6,898 SQ.FT.)          | 835.5 SQ.M.<br>(8,993 SQ.FT.)    | 738.85 SQ.M.<br>(7,953 SQ.FT.)    |
| GROUND FLOOR GFA           | 437.05 SQ.M.<br>(4,704 SQ.FT.)    | 586.7 SQ.M.<br>(6,315 SQ.FT.)          | 757.7 SQ.M.<br>(8,156 SQ.FT.)    | 673.6 SQ.M.<br>(7,251 SQ.FT.)     |
| SECOND FLOOR GFA           | 461.5 SQ.M.<br>(4,968 SQ.FT.)     | 603.9 SQ.M.<br>(6,501 SQ.FT.)          | 788.6 SQ.M.<br>(8,488 SQ.FT.)    | 697.3 SQ.M.<br>(7,506 SQ.FT.)     |
| THIRD FLOOR GFA            | 461.5 SQ.M.<br>(4,968 SQ.FT.)     | 635.5 SQ.M.<br>(6,841 SQ.FT.)          | 836.7 SQ.M.<br>(9,006 SQ.FT.)    | 737.6 SQ.M.<br>(7,940 SQ.FT.)     |
| PENTHOUSE LEVEL GFA        | 1                                 | N/A                                    | N/A                              | N/A                               |
| TOTAL BUILDING GFA         | 1,360.05 SQ.M.<br>(14,640 SQ.FT.) | 2,466.9 SQ.M.<br>(26,554 SQ.FT.)       | 3,218.5 SQ.M.<br>(34,644 SQ.FT.) | 2,847.35 SQ.M.<br>(30,649 SQ.FT.) |
| SITE BUILDING<br>COVERAGE  | 8,013.7 SQ.M. (8                  | 36,259 SQ.FT.)                         |                                  | 1                                 |
| TOTAL SITE<br>BUILDING GFA | 28,521.15 SQ.M.                   | (307,005 SQ.FT.)                       |                                  |                                   |