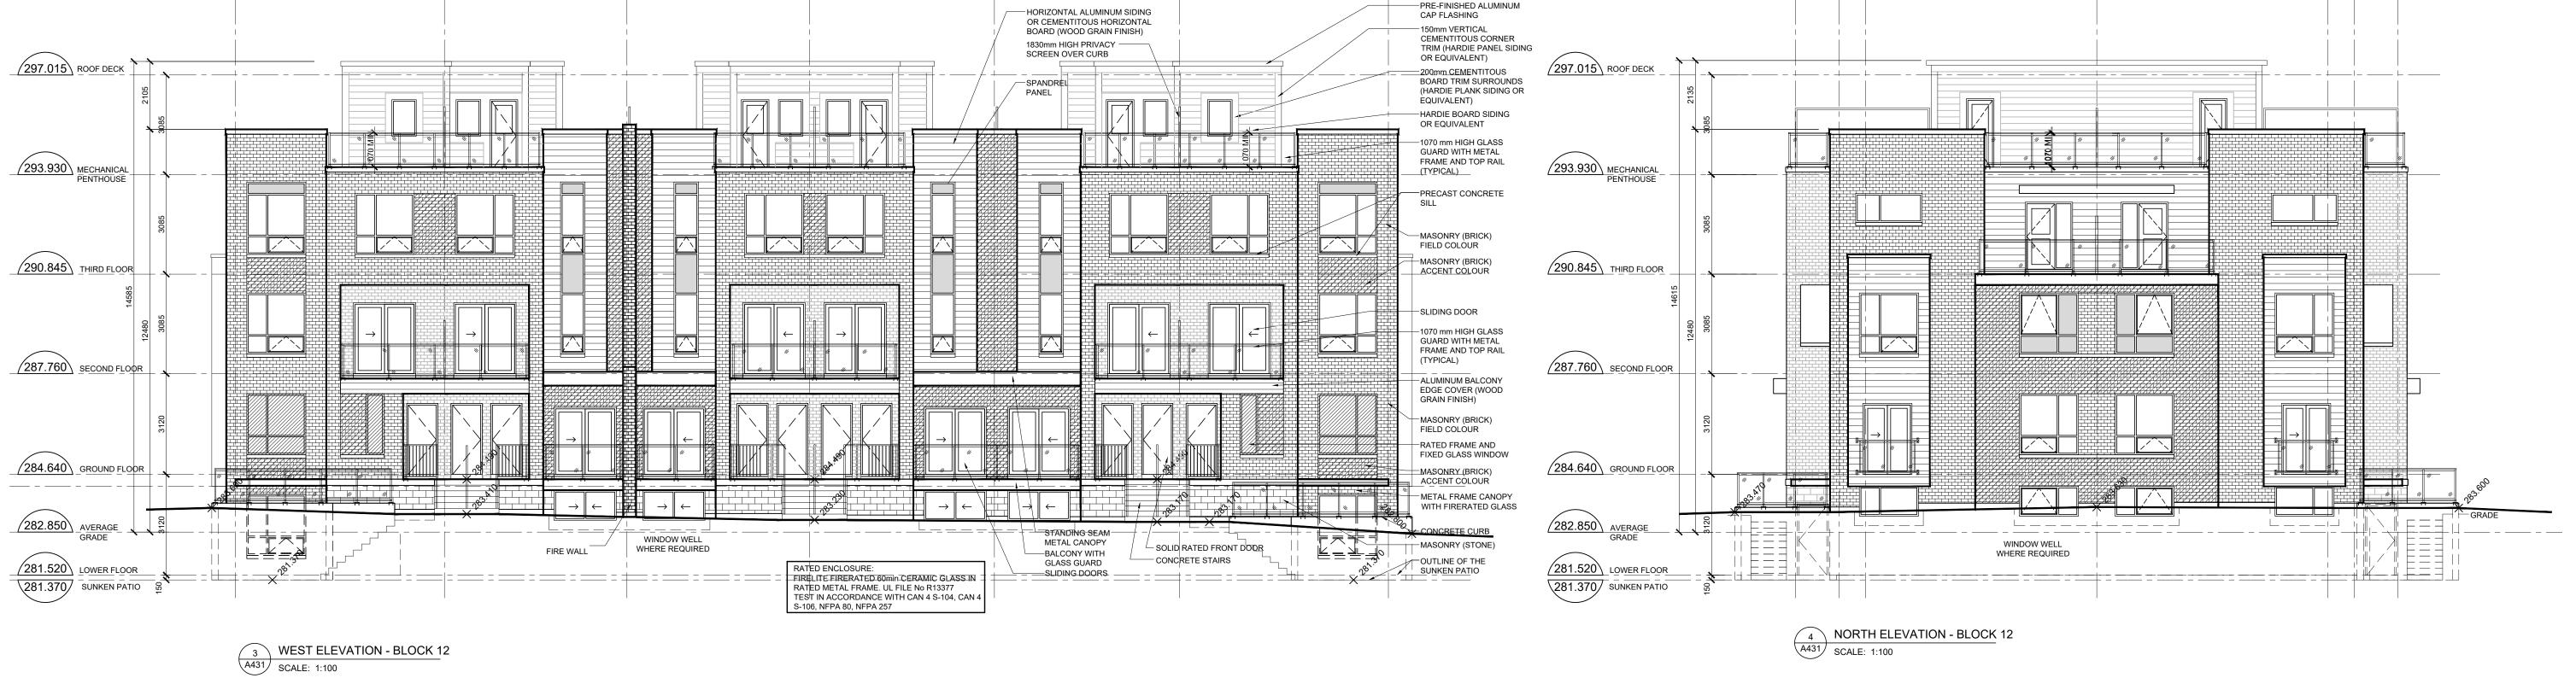

|  |





PHONE: 905.417-5515 FAX: 905.417-5517



6696

August 28,2020 © SRN ARCHITECTS INC. 2020

CLIENT: MARIANNEVILLE

DEVELOPMENTS LIMITED

26 LESMIL ROAD, UNIT 3

TORONTO, ONTARIO. M3B 2T5

(P) 416.733.3128 (F) 416.733.3129

PROJECT:

MIXED-USE RESIDENTIAL

BLOCK 164 / 165

GLENWAY - NEWMARKET, ON

VING TITLE:

TOWNHOUSES - BLOCK 11 ELEVATIONS

DATE: 28/10/19 SCALE: 1:100

DRAWN BY: N.W./F.K. CHECKED BY: G.P.R.

PROJECT NUMBER: DRAWING NUMBER:

S17066 A430





File:H:\Acad SRN Projects\S17066 Andrin Glenway\ACAD Drawings\01 DESIGN\S17066 Elevation Aug 25 2020.dwg Plotted: Aug 28, 2020 By:natachaw

THESE DRAWINGS ARE NOT TO BE SCALED:
ALL DIMENSIONS MUST BE VERIFIED BY CONTRACTOR PRIOR
TO COMMENCEMENT OF ANY WORK. ANY DISCREPANCIES
MUST BE REPORTED DIRECTLY TO SRN ARCHITECTS INC.

| Ī | NO: | DATE:    | ISSUED FOR:           |
|---|-----|----------|-----------------------|
|   | 12  | 16/10/19 | CLIENT REVIEW         |
|   | 13  | 18/11/19 | SITE PLAN APPLICATION |
|   | 14  | 14/04/20 | CONSULTANT COORD.     |
|   | 15  | 28/05/20 | CLIENT REVIEW         |
|   | 16  | 03/06/20 | CLIENT REVIEW         |
|   | 17  | 09/06/20 | MUNICIPAL REVIEW      |
|   | 18  | 16/06/20 | FIRE DEPT REVIEW      |
|   | 19  | 28/07/20 | CLIENT REVIEW         |
|