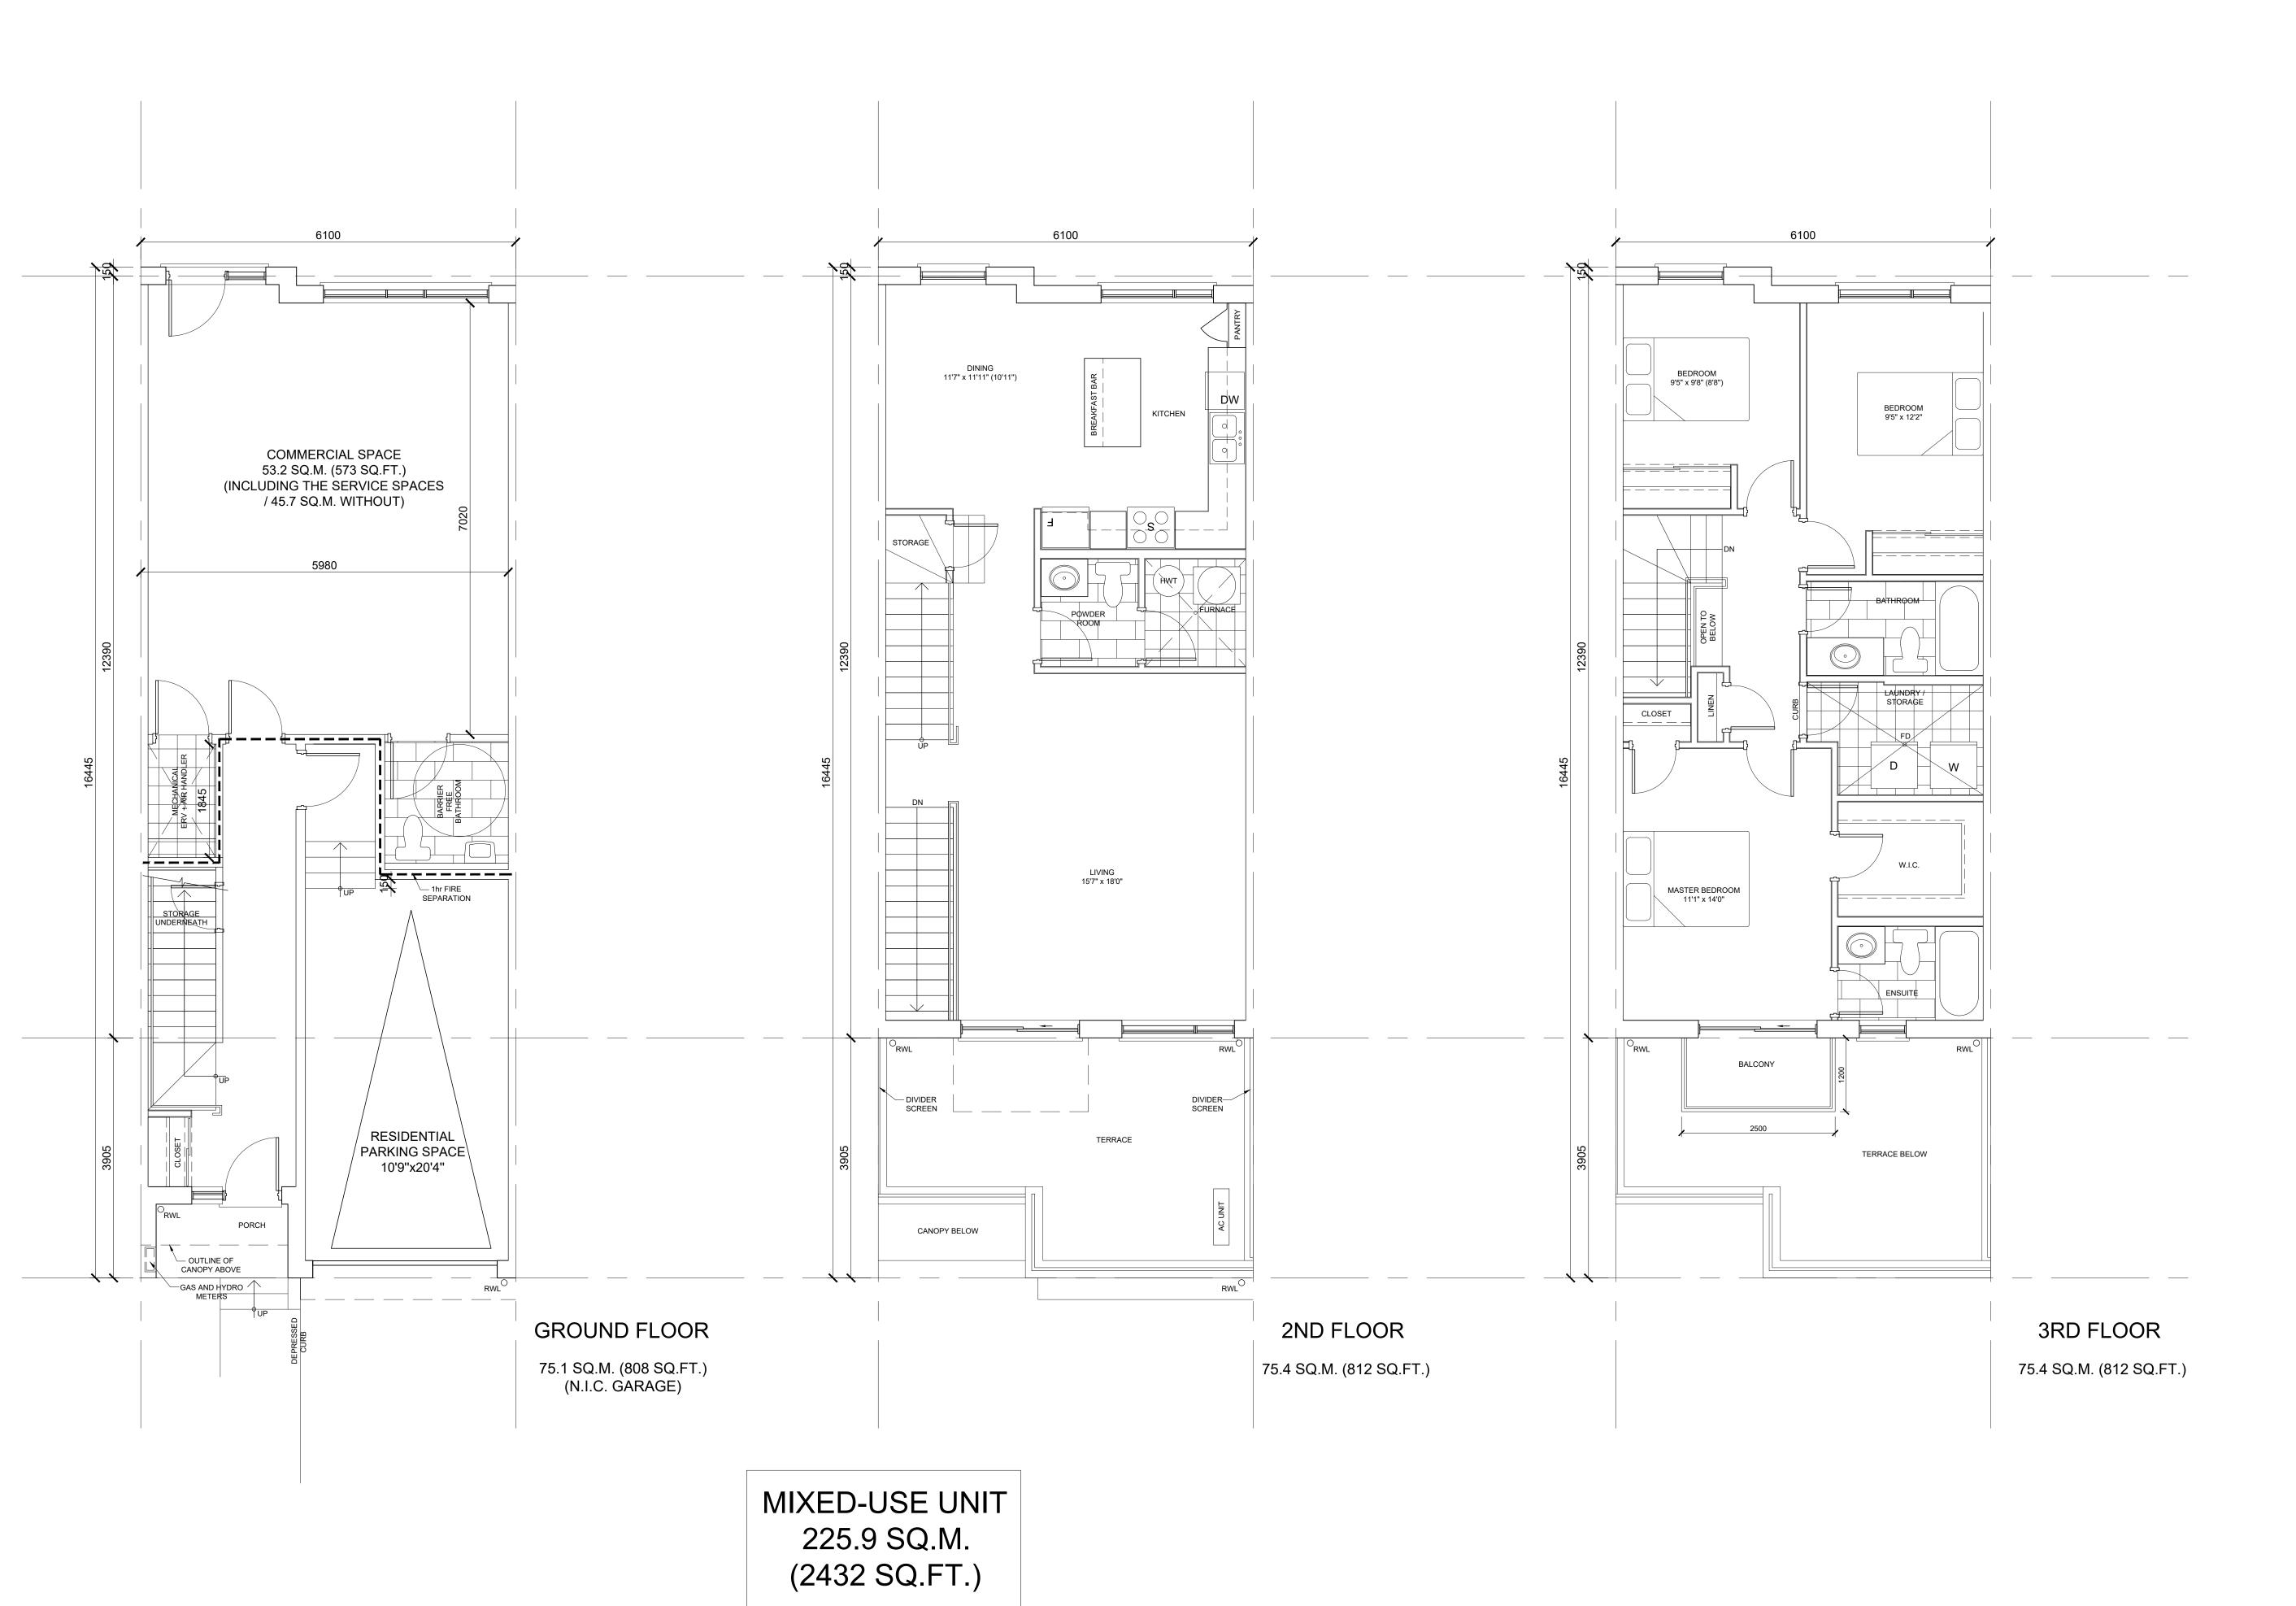

A300 - TYPICAL MIXED-USE FLOOR PLANS
A301 - TYPICAL MIXED-USE FLOOR PLANS
(COPNED UNIT)

(CORNER UNIT) A302 - BLOCK 1 - FLOOR PLANS A303 - BLOCK 2 - FLOOR PLANS

A320 - TOWNHOUSES FLOOR PLANS A321 - TOWNHOUSES FLOOR PLANS A322 - TOWNHOUSES FLOOR PLANS

|                            | LIVE/WORK<br>BLOCKS 1 AND 2       | BLOCKS 3, 4 , 5,<br>6, 7, 9, 10 AND 12 | BLOCK 8                          | BLOCK 11                          |
|----------------------------|-----------------------------------|----------------------------------------|----------------------------------|-----------------------------------|
| LOWER LEVEL GFA            | 1                                 | 640.8 SQ.M.<br>(6,898 SQ.FT.)          | 835.5 SQ.M.<br>(8,993 SQ.FT.)    | 738.85 SQ.M.<br>(7,953 SQ.FT.)    |
| GROUND FLOOR GFA           | 437.05 SQ.M.<br>(4,704 SQ.FT.)    | 586.7 SQ.M.<br>(6,315 SQ.FT.)          | 757.7 SQ.M.<br>(8,156 SQ.FT.)    | 673.6 SQ.M.<br>(7,251 SQ.FT.)     |
| SECOND FLOOR GFA           | 461.5 SQ.M.<br>(4,968 SQ.FT.)     | 603.9 SQ.M.<br>(6,501 SQ.FT.)          | 788.6 SQ.M.<br>(8,488 SQ.FT.)    | 697.3 SQ.M.<br>(7,506 SQ.FT.)     |
| THIRD FLOOR GFA            | 461.5 SQ.M.<br>(4,968 SQ.FT.)     | 635.5 SQ.M.<br>(6,841 SQ.FT.)          | 836.7 SQ.M.<br>(9,006 SQ.FT.)    | 737.6 SQ.M.<br>(7,940 SQ.FT.)     |
| PENTHOUSE LEVEL GFA        | 1                                 | N/A                                    | N/A                              | N/A                               |
| TOTAL BUILDING GFA         | 1,360.05 SQ.M.<br>(14,640 SQ.FT.) | 2,466.9 SQ.M.<br>(26,554 SQ.FT.)       | 3,218.5 SQ.M.<br>(34,644 SQ.FT.) | 2,847.35 SQ.M.<br>(30,649 SQ.FT.) |
| SITE BUILDING<br>COVERAGE  | 8,013.7 SQ.M. (8                  | 36,259 SQ.FT.)                         |                                  | 1                                 |
| TOTAL SITE<br>BUILDING GFA | 28,521.15 SQ.M.                   | (307,005 SQ.FT.)                       |                                  |                                   |

| BLOCKS STATISTICS AS PER OBC DEFINITION |                               |                                        |                               |                                |  |  |  |
|-----------------------------------------|-------------------------------|----------------------------------------|-------------------------------|--------------------------------|--|--|--|
|                                         | LIVE/WORK<br>BLOCKS 1 AND 2   | BLOCKS 3, 4 , 5,<br>6, 7, 9, 10 AND 12 | BLOCK 8                       | BLOCK 11                       |  |  |  |
| LOWER LEVEL GFA                         | /                             | 640.8 SQ.M.<br>(6,898 SQ.FT.)          | 835.5 SQ.M.<br>(8,993 SQ.FT.) | 738.85 SQ.M.<br>(7,953 SQ.FT.) |  |  |  |
| GROUND FLOOR GFA                        | 587.2 SQ.M.<br>(6,321 SQ.FT.) | 586.7 SQ.M.<br>(6,315 SQ.FT.)          | 757.7 SQ.M.<br>(8,156 SQ.FT.) | 673.6 SQ.M.<br>(7,251 SQ.FT.)  |  |  |  |
| SECOND FLOOR GFA                        | 461.5 SQ.M.<br>(4,968 SQ.FT.) | 603.9 SQ.M.<br>(6,501 SQ.FT.)          | 788.6 SQ.M.<br>(8,488 SQ.FT.) | 697.3 SQ.M.<br>(7,506 SQ.FT.)  |  |  |  |
| THIRD FLOOR GFA                         | 461.5 SQ.M.<br>(4,968 SQ.FT.) | 635.5 SQ.M.<br>(6,841 SQ.FT.)          | 836.7 SQ.M.<br>(9,006 SQ.FT.) | 737.6 SQ.M.<br>(7,940 SQ.FT.)  |  |  |  |
| PENTHOUSE LEVEL GFA                     | 1                             | 169.4 SQ.M.<br>(1,823 SQ.FT.)          | 221.2 SQ.M.<br>(2,381 SQ.FT.) | 196.6 SQ.M.<br>(2,116 SQ.FT.)  |  |  |  |