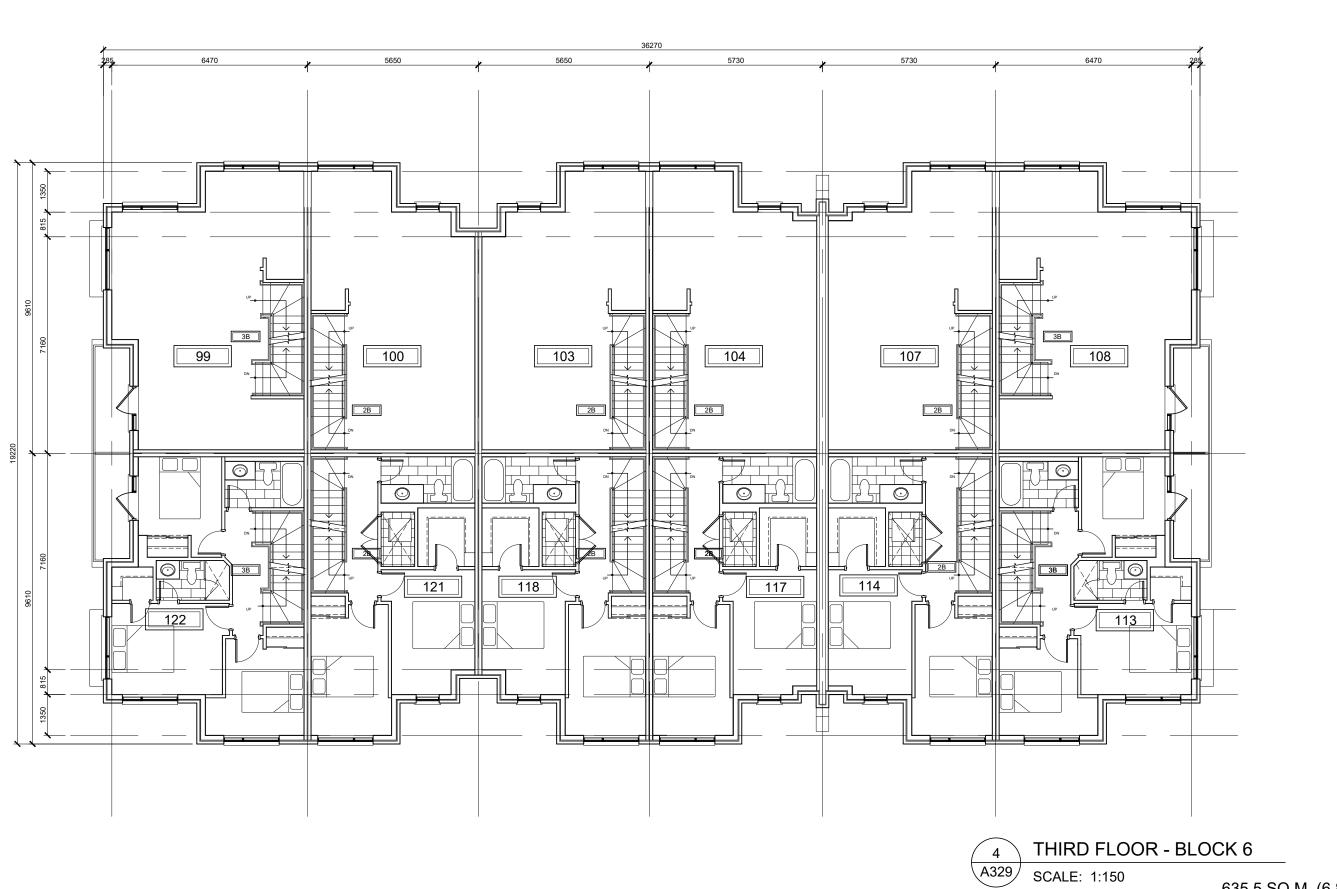

A329b - BLOCK 6 - FLOOR PLANS A330 - BLOCK 7 - FLOOR PLANS A331 - BLOCK 7 - FLOOR PLANS

A332 - BLOCK 8 - FLOOR PLANS A333 - BLOCK 8 - FLOOR PLANS

A334 - BLOCK 8 - FLOOR PLANS A335 - BLOCK 9 - FLOOR PLANS A336 - BLOCK 9 - FLOOR PLANS

|                            | LIVE/WORK<br>BLOCKS 1 AND 2       | BLOCKS 3, 4 , 5,<br>6, 7, 9, 10 AND 12 | BLOCK 8                          | BLOCK 11                          |
|----------------------------|-----------------------------------|----------------------------------------|----------------------------------|-----------------------------------|
| LOWER LEVEL GFA            | 1                                 | 640.8 SQ.M.<br>(6,898 SQ.FT.)          | 835.5 SQ.M.<br>(8,993 SQ.FT.)    | 738.85 SQ.M.<br>(7,953 SQ.FT.)    |
| GROUND FLOOR GFA           | 437.05 SQ.M.<br>(4,704 SQ.FT.)    | 586.7 SQ.M.<br>(6,315 SQ.FT.)          | 757.7 SQ.M.<br>(8,156 SQ.FT.)    | 673.6 SQ.M.<br>(7,251 SQ.FT.)     |
| SECOND FLOOR GFA           | 461.5 SQ.M.<br>(4,968 SQ.FT.)     | 603.9 SQ.M.<br>(6,501 SQ.FT.)          | 788.6 SQ.M.<br>(8,488 SQ.FT.)    | 697.3 SQ.M.<br>(7,506 SQ.FT.)     |
| THIRD FLOOR GFA            | 461.5 SQ.M.<br>(4,968 SQ.FT.)     | 635.5 SQ.M.<br>(6,841 SQ.FT.)          | 836.7 SQ.M.<br>(9,006 SQ.FT.)    | 737.6 SQ.M.<br>(7,940 SQ.FT.)     |
| PENTHOUSE LEVEL GFA        | 1                                 | N/A                                    | N/A                              | N/A                               |
| TOTAL BUILDING GFA         | 1,360.05 SQ.M.<br>(14,640 SQ.FT.) | 2,466.9 SQ.M.<br>(26,554 SQ.FT.)       | 3,218.5 SQ.M.<br>(34,644 SQ.FT.) | 2,847.35 SQ.M.<br>(30,649 SQ.FT.) |
| SITE BUILDING<br>COVERAGE  | 8,013.7 SQ.M. (8                  | 36,259 SQ.FT.)                         |                                  | 1                                 |
| TOTAL SITE<br>BUILDING GFA | 28,521.15 SQ.M.                   | (307,005 SQ.FT.)                       |                                  |                                   |

| BLOCKS STATISTICS AS PER OBC DEFINITION |                               |                                        |                               |                                |  |  |  |
|-----------------------------------------|-------------------------------|----------------------------------------|-------------------------------|--------------------------------|--|--|--|
|                                         | LIVE/WORK<br>BLOCKS 1 AND 2   | BLOCKS 3, 4 , 5,<br>6, 7, 9, 10 AND 12 | BLOCK 8                       | BLOCK 11                       |  |  |  |
| LOWER LEVEL GFA                         | /                             | 640.8 SQ.M.<br>(6,898 SQ.FT.)          | 835.5 SQ.M.<br>(8,993 SQ.FT.) | 738.85 SQ.M.<br>(7,953 SQ.FT.) |  |  |  |
| GROUND FLOOR GFA                        | 587.2 SQ.M.<br>(6,321 SQ.FT.) | 586.7 SQ.M.<br>(6,315 SQ.FT.)          | 757.7 SQ.M.<br>(8,156 SQ.FT.) | 673.6 SQ.M.<br>(7,251 SQ.FT.)  |  |  |  |
| SECOND FLOOR GFA                        | 461.5 SQ.M.<br>(4,968 SQ.FT.) | 603.9 SQ.M.<br>(6,501 SQ.FT.)          | 788.6 SQ.M.<br>(8,488 SQ.FT.) | 697.3 SQ.M.<br>(7,506 SQ.FT.)  |  |  |  |
| THIRD FLOOR GFA                         | 461.5 SQ.M.<br>(4,968 SQ.FT.) | 635.5 SQ.M.<br>(6,841 SQ.FT.)          | 836.7 SQ.M.<br>(9,006 SQ.FT.) | 737.6 SQ.M.<br>(7,940 SQ.FT.)  |  |  |  |
| PENTHOUSE LEVEL GFA                     | 1                             | 169.4 SQ.M.<br>(1,823 SQ.FT.)          | 221.2 SQ.M.<br>(2,381 SQ.FT.) | 196.6 SQ.M.<br>(2,116 SQ.FT.)  |  |  |  |