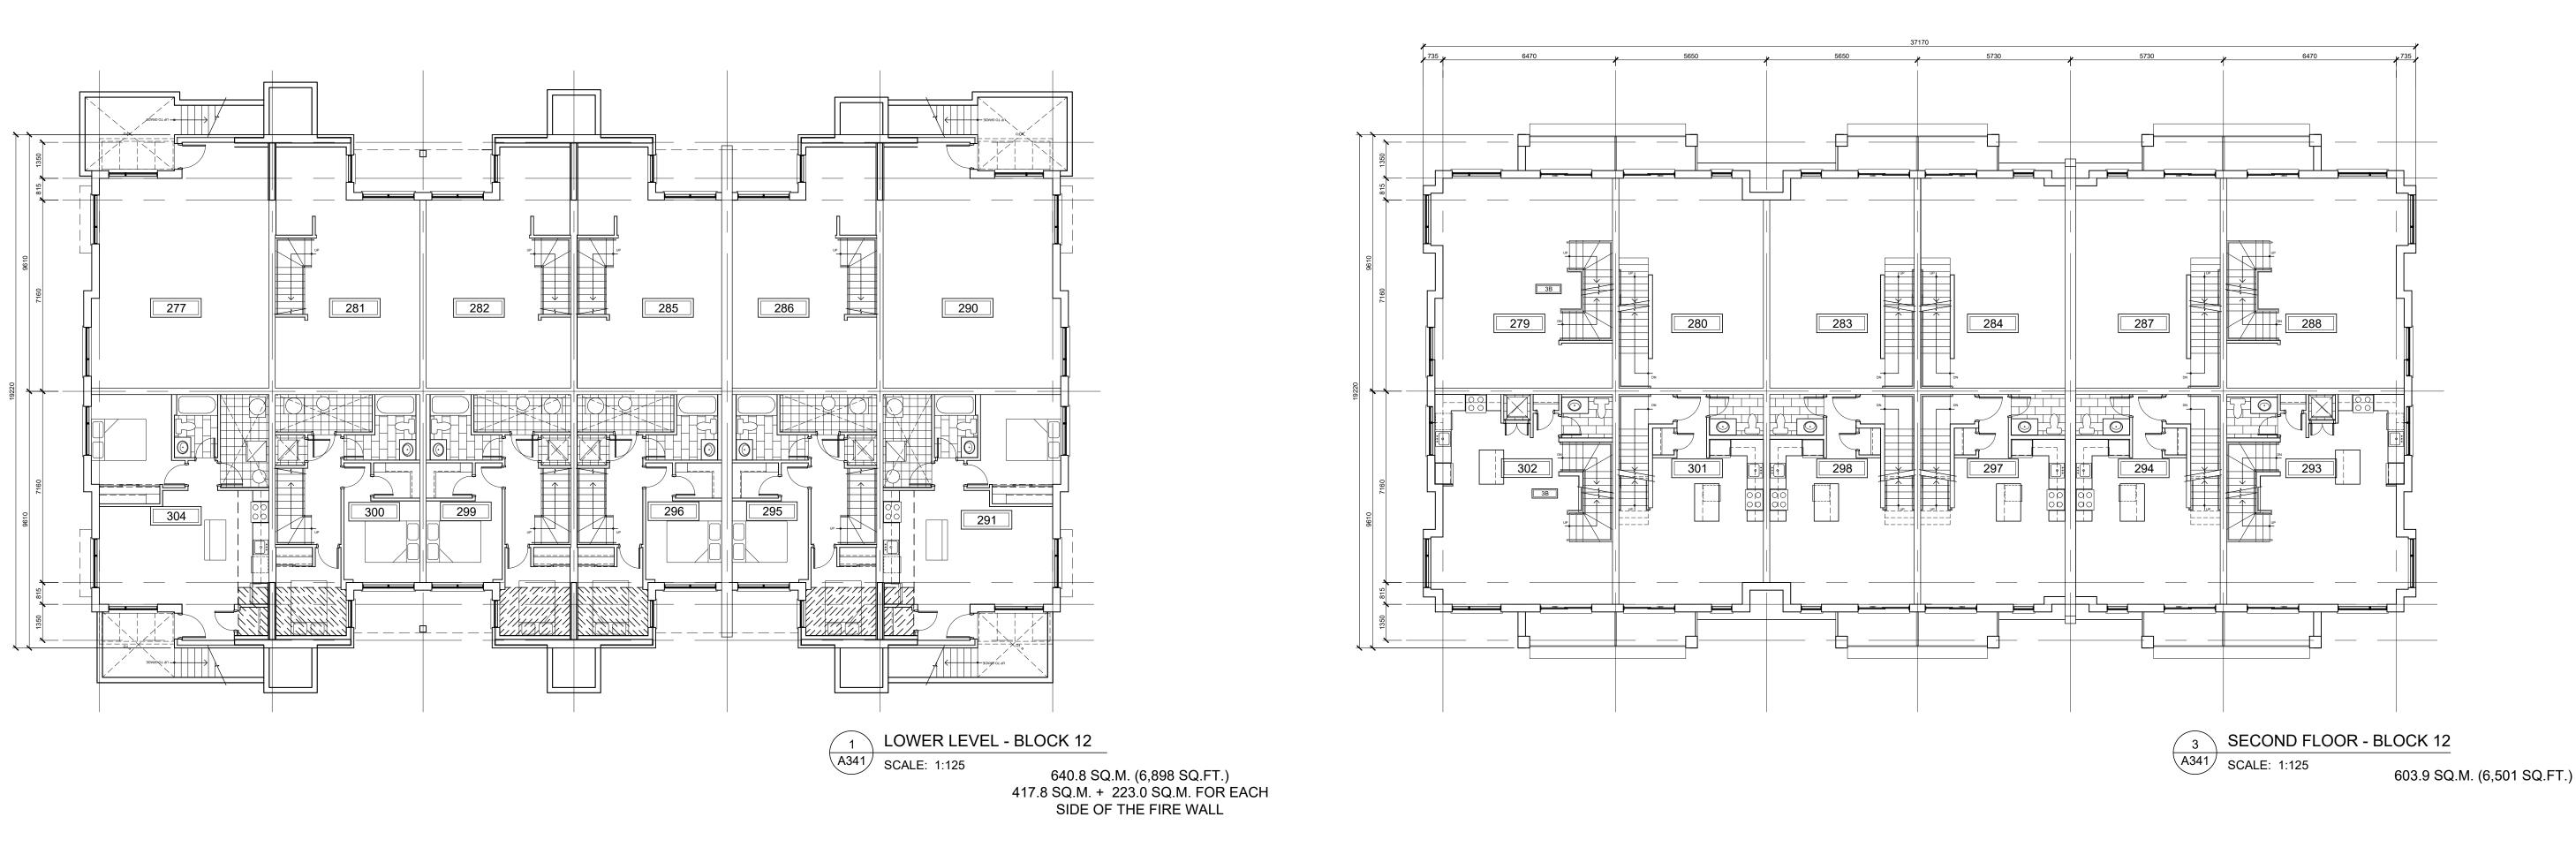

|                            | LIVE/WORK<br>BLOCKS 1 AND 2       | BLOCKS 3, 4 , 5,<br>6, 7, 9, 10 AND 12 | BLOCK 8                          | BLOCK 11                          |
|----------------------------|-----------------------------------|----------------------------------------|----------------------------------|-----------------------------------|
| LOWER LEVEL GFA            | 1                                 | 640.8 SQ.M.<br>(6,898 SQ.FT.)          | 835.5 SQ.M.<br>(8,993 SQ.FT.)    | 738.85 SQ.M.<br>(7,953 SQ.FT.)    |
| GROUND FLOOR GFA           | 437.05 SQ.M.<br>(4,704 SQ.FT.)    | 586.7 SQ.M.<br>(6,315 SQ.FT.)          | 757.7 SQ.M.<br>(8,156 SQ.FT.)    | 673.6 SQ.M.<br>(7,251 SQ.FT.)     |
| SECOND FLOOR GFA           | 461.5 SQ.M.<br>(4,968 SQ.FT.)     | 603.9 SQ.M.<br>(6,501 SQ.FT.)          | 788.6 SQ.M.<br>(8,488 SQ.FT.)    | 697.3 SQ.M.<br>(7,506 SQ.FT.)     |
| THIRD FLOOR GFA            | 461.5 SQ.M.<br>(4,968 SQ.FT.)     | 635.5 SQ.M.<br>(6,841 SQ.FT.)          | 836.7 SQ.M.<br>(9,006 SQ.FT.)    | 737.6 SQ.M.<br>(7,940 SQ.FT.)     |
| PENTHOUSE LEVEL GFA        | 1                                 | N/A                                    | N/A                              | N/A                               |
| TOTAL BUILDING GFA         | 1,360.05 SQ.M.<br>(14,640 SQ.FT.) | 2,466.9 SQ.M.<br>(26,554 SQ.FT.)       | 3,218.5 SQ.M.<br>(34,644 SQ.FT.) | 2,847.35 SQ.M.<br>(30,649 SQ.FT.) |
| SITE BUILDING<br>COVERAGE  | 8,013.7 SQ.M. (8                  | 36,259 SQ.FT.)                         |                                  | 1                                 |
| TOTAL SITE<br>BUILDING GFA | 28,521.15 SQ.M.                   | (307,005 SQ.FT.)                       |                                  |                                   |