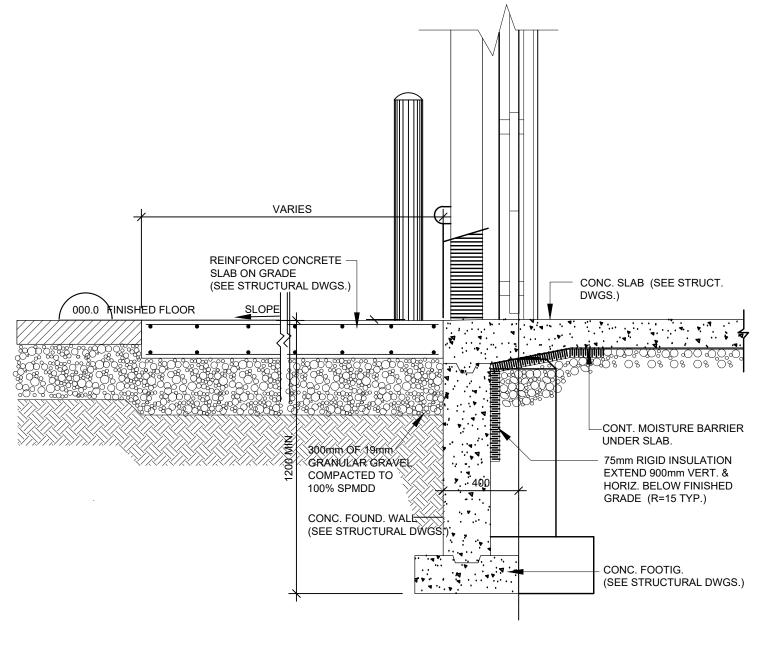

or your enjoyment from allotted time
Please respect the space and enjoyment of Creative Plase Making ito-Enhance Duality of Life newmarket.ca Size: 12"x12"



FIRE ROUTE SIGN DETAIL

Sign substrate: Stainless Steel or brushed Aluminum Printing: Laser-etched or engraved and filled with black paint

---ROUNDED

-PAINTED 200MM

DIA. STEEL PIPE

FOOTING 200MM

GRANULAR FILL

CONCRETE SLAB ON

CONC. FILLED

-ROUND TOP

POURED

FOOTING

TOP



CIRCLE TO BE RED IN COLOUR ON A WHITE

BACKGROUND WITH BLACK LETTERING



TYP. CONCRETE CURB

SCALE: 1:10

\ A501/

File:H:\Acad SRN Projects\S17066 Andrin Glenway\ACAD Drawings\01 DESIGN\S17066 Site Section Feb 06 2020.dwg Plotted: Aug 27, 2020 By:natachaw

SITE SECTION

SCALE: 1:50

A501



/DATUM

SECOND FLOOR

GROUND FLOOR DATUM

LOWER FLOOR





500