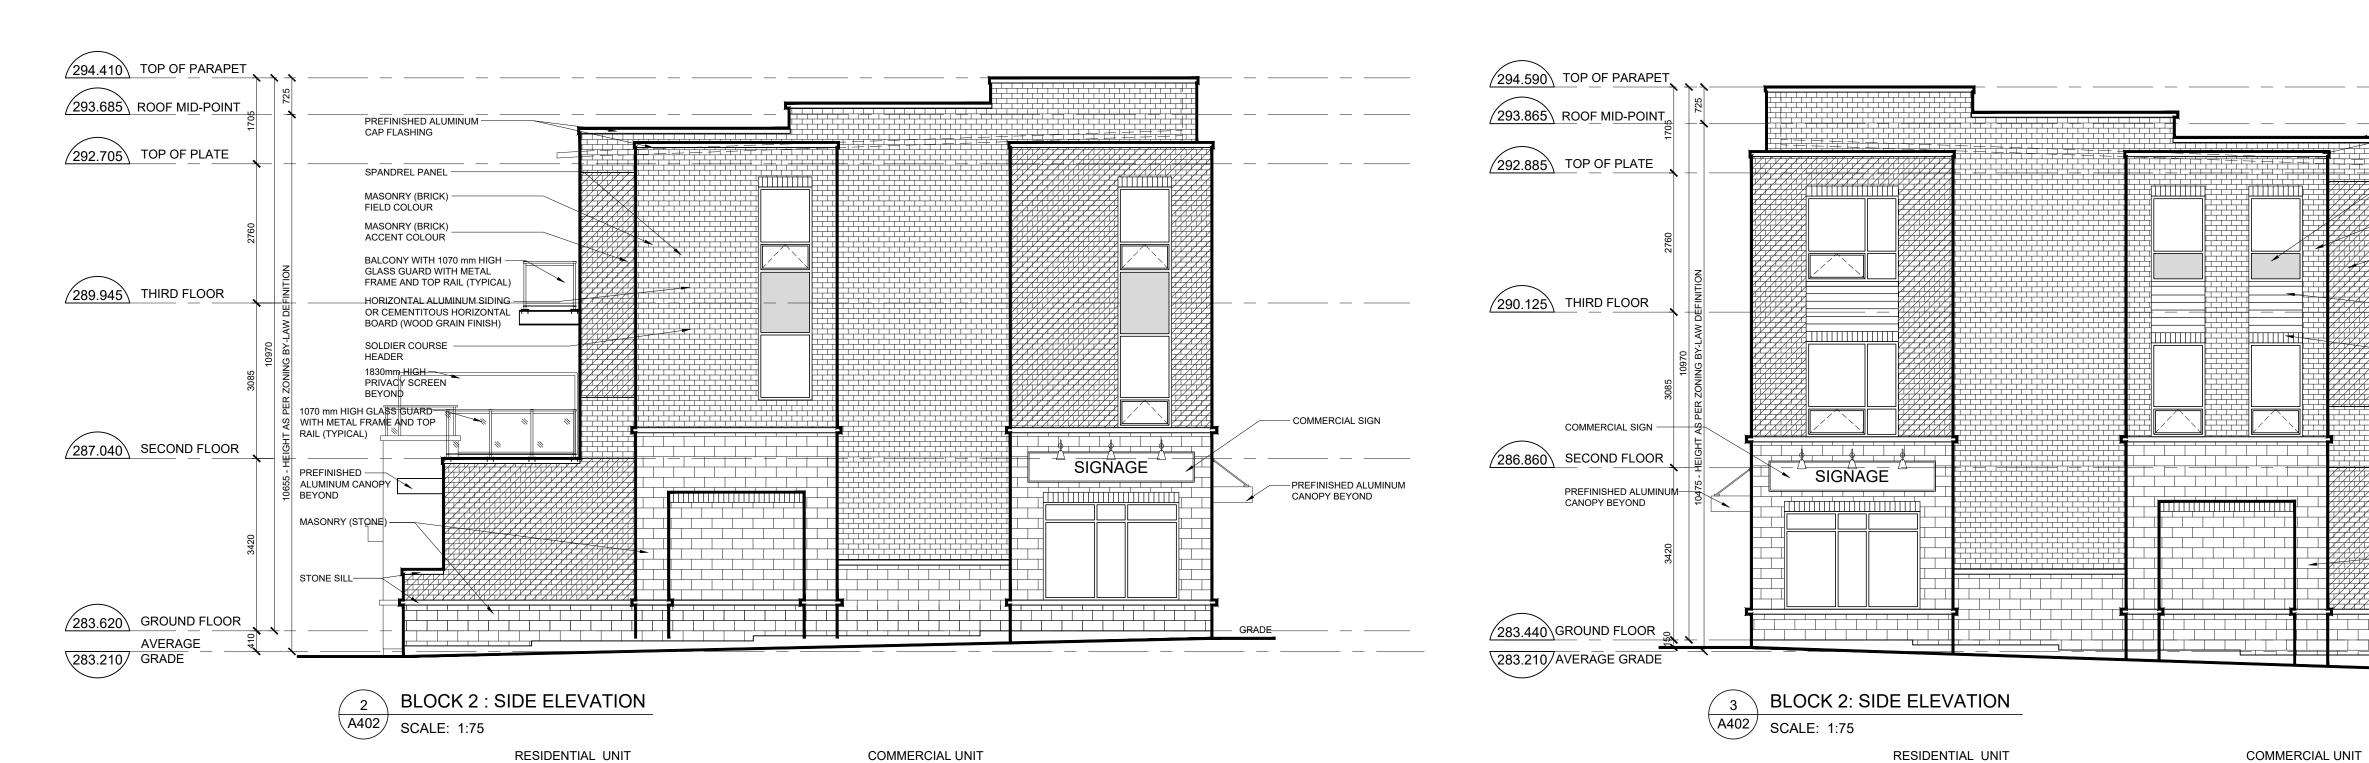

|       |                   |
|     |       |                   |
|     |       |                   |
|     |       |                   |
|     |       |                   |
|     |       |                   |
|     |       |                   |
|     |       |                   |
|     |       |                   |
|     |       |                   |
|     |       |                   |
|     |       |                   |
|     |       |                   |





NT: MARIANNEVILLE

DEVELOPMENTS LIMITED
26 LESMIL ROAD, UNIT 3
TORONTO, ONTARIO. M3B 2T5
(P) 416.733.3128 (F) 416.733.3129

PROJECT:

MIXED-USE RESIDENTIAL
BLOCK 164 / 165

GLENWAY - NEWMARKET, ON

BLOCK 1 - ELEVATONS

DATE: 04/01/19 SCALE: 1:75

DRAWN BY: N.W. CHECKED BY: G.P.R.

PROJECT NUMBER: DRAWING NUMBER:

7066 A401





DISTANCE BETWEEN BLOCK 2 AND 3 = 6.235M.
DISTANCE FOR UNPROTECTED OPENING LOCATED
AT 2M FROM BLOCK 2 AND 4.2M FOR BLOCK 3

SPATIAL SEPARATION BETWEEN BUILDINGS

(ALLOWABLE) OF UNPROTECTED OPENINGS

FOTAL AREA OF EXPOSED BUILDING FACE | 88.54 SQ.M

AREA OF UNPROTECTED OPENINGS 7.22 SQ.M.

(AS PER OBC TABLE 9.10.14.4.)

% OF UNPROTECTED OPENINGS

\* COMBUSTIBLE CONSTRUCTION

AND CLADDING PERMITTED

File:H:\Acad SRN Projects\S17066 Andrin Glenway\ACAD Drawings\01 DESIGN\S17066 Floor plans LW Aug 28.dwg Plotted: Aug 28, 2020 By:natachaw

MAXIMUM AGGREGATE AREA

LIMITING DISTANCE

SPATIAL SEPARATION BETWEEN BUILDINGS

ALLOWABLE) OF UNPROTECTED OPENINGS

OTAL AREA OF EXPOSED BUILDING FACE 29.30 SQ.M

AREA OF UNPROTECTED OPENINGS 5.22 SQ.M.

(AS PER OBC TABLE 9.10.14.4.)

MAXIMUM AGGREGATE AREA