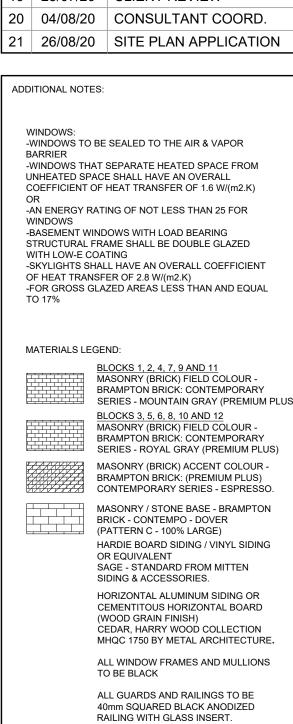

A431 - TOWNHOUSES - BLOCK 12 ELEVATIONS A432 - NOT USED A433 - NOT USED

A434 - NOT USED A435 - COLOURED ELEVATIONS

A436 - COLOURED ELEVATIONS - BLOCK 8 A437 - COLOURED ELEVATIONS A438 - MATERIAL BOARDS

A500 - TYPICAL SITE SECTIONS A501 - TYPICAL SITE SECTIONS

|                            | LIVE/WORK<br>BLOCKS 1 AND 2       | BLOCKS 3, 4 , 5,<br>6, 7, 9, 10 AND 12 | BLOCK 8                          | BLOCK 11                          |
|----------------------------|-----------------------------------|----------------------------------------|----------------------------------|-----------------------------------|
| LOWER LEVEL GFA            | 1                                 | 640.8 SQ.M.<br>(6,898 SQ.FT.)          | 835.5 SQ.M.<br>(8,993 SQ.FT.)    | 738.85 SQ.M.<br>(7,953 SQ.FT.)    |
| GROUND FLOOR GFA           | 437.05 SQ.M.<br>(4,704 SQ.FT.)    | 586.7 SQ.M.<br>(6,315 SQ.FT.)          | 757.7 SQ.M.<br>(8,156 SQ.FT.)    | 673.6 SQ.M.<br>(7,251 SQ.FT.)     |
| SECOND FLOOR GFA           | 461.5 SQ.M.<br>(4,968 SQ.FT.)     | 603.9 SQ.M.<br>(6,501 SQ.FT.)          | 788.6 SQ.M.<br>(8,488 SQ.FT.)    | 697.3 SQ.M.<br>(7,506 SQ.FT.)     |
| THIRD FLOOR GFA            | 461.5 SQ.M.<br>(4,968 SQ.FT.)     | 635.5 SQ.M.<br>(6,841 SQ.FT.)          | 836.7 SQ.M.<br>(9,006 SQ.FT.)    | 737.6 SQ.M.<br>(7,940 SQ.FT.)     |
| PENTHOUSE LEVEL GFA        | 1                                 | N/A                                    | N/A                              | N/A                               |
| TOTAL BUILDING GFA         | 1,360.05 SQ.M.<br>(14,640 SQ.FT.) | 2,466.9 SQ.M.<br>(26,554 SQ.FT.)       | 3,218.5 SQ.M.<br>(34,644 SQ.FT.) | 2,847.35 SQ.M.<br>(30,649 SQ.FT.) |
| SITE BUILDING<br>COVERAGE  | 8,013.7 SQ.M. (8                  | 36,259 SQ.FT.)                         |                                  | 1                                 |
| TOTAL SITE<br>BUILDING GFA | 28,521.15 SQ.M.                   | (307,005 SQ.FT.)                       |                                  |                                   |

| BLOCKS STATISTICS AS PER OBC DEFINITION |                               |                                        |                               |                                |  |  |  |
|-----------------------------------------|-------------------------------|----------------------------------------|-------------------------------|--------------------------------|--|--|--|
|                                         | LIVE/WORK<br>BLOCKS 1 AND 2   | BLOCKS 3, 4 , 5,<br>6, 7, 9, 10 AND 12 | BLOCK 8                       | BLOCK 11                       |  |  |  |
| LOWER LEVEL GFA                         | /                             | 640.8 SQ.M.<br>(6,898 SQ.FT.)          | 835.5 SQ.M.<br>(8,993 SQ.FT.) | 738.85 SQ.M.<br>(7,953 SQ.FT.) |  |  |  |
| GROUND FLOOR GFA                        | 587.2 SQ.M.<br>(6,321 SQ.FT.) | 586.7 SQ.M.<br>(6,315 SQ.FT.)          | 757.7 SQ.M.<br>(8,156 SQ.FT.) | 673.6 SQ.M.<br>(7,251 SQ.FT.)  |  |  |  |
| SECOND FLOOR GFA                        | 461.5 SQ.M.<br>(4,968 SQ.FT.) | 603.9 SQ.M.<br>(6,501 SQ.FT.)          | 788.6 SQ.M.<br>(8,488 SQ.FT.) | 697.3 SQ.M.<br>(7,506 SQ.FT.)  |  |  |  |
| THIRD FLOOR GFA                         | 461.5 SQ.M.<br>(4,968 SQ.FT.) | 635.5 SQ.M.<br>(6,841 SQ.FT.)          | 836.7 SQ.M.<br>(9,006 SQ.FT.) | 737.6 SQ.M.<br>(7,940 SQ.FT.)  |  |  |  |
| PENTHOUSE LEVEL GFA                     | 1                             | 169.4 SQ.M.<br>(1,823 SQ.FT.)          | 221.2 SQ.M.<br>(2,381 SQ.FT.) | 196.6 SQ.M.<br>(2,116 SQ.FT.)  |  |  |  |