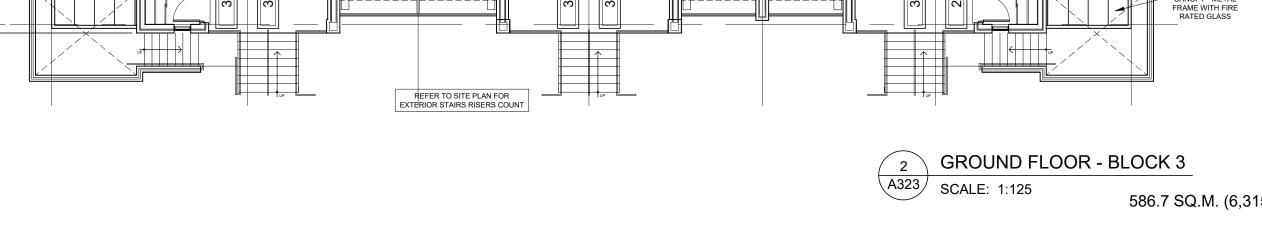

A323 - BLOCK 3 - FLOOR PLANS A324 - BLOCK 3 - FLOOR PLANS

A325 - BLOCK 4 - FLOOR PLANS A326 - BLOCK 4 - FLOOR PLANS A327 - BLOCK 5 - FLOOR PLANS

A328 - BLOCK 5 - FLOOR PLANS A329a - BLOCK 6 - FLOOR PLANS A329b - BLOCK 6 - FLOOR PLANS

|                            | LIVE/WORK<br>BLOCKS 1 AND 2       | BLOCKS 3, 4 , 5,<br>6, 7, 9, 10 AND 12 | BLOCK 8                          | BLOCK 11                          |
|----------------------------|-----------------------------------|----------------------------------------|----------------------------------|-----------------------------------|
| LOWER LEVEL GFA            | 1                                 | 640.8 SQ.M.<br>(6,898 SQ.FT.)          | 835.5 SQ.M.<br>(8,993 SQ.FT.)    | 738.85 SQ.M.<br>(7,953 SQ.FT.)    |
| GROUND FLOOR GFA           | 437.05 SQ.M.<br>(4,704 SQ.FT.)    | 586.7 SQ.M.<br>(6,315 SQ.FT.)          | 757.7 SQ.M.<br>(8,156 SQ.FT.)    | 673.6 SQ.M.<br>(7,251 SQ.FT.)     |
| SECOND FLOOR GFA           | 461.5 SQ.M.<br>(4,968 SQ.FT.)     | 603.9 SQ.M.<br>(6,501 SQ.FT.)          | 788.6 SQ.M.<br>(8,488 SQ.FT.)    | 697.3 SQ.M.<br>(7,506 SQ.FT.)     |
| THIRD FLOOR GFA            | 461.5 SQ.M.<br>(4,968 SQ.FT.)     | 635.5 SQ.M.<br>(6,841 SQ.FT.)          | 836.7 SQ.M.<br>(9,006 SQ.FT.)    | 737.6 SQ.M.<br>(7,940 SQ.FT.)     |
| PENTHOUSE LEVEL GFA        | 1                                 | N/A                                    | N/A                              | N/A                               |
| TOTAL BUILDING GFA         | 1,360.05 SQ.M.<br>(14,640 SQ.FT.) | 2,466.9 SQ.M.<br>(26,554 SQ.FT.)       | 3,218.5 SQ.M.<br>(34,644 SQ.FT.) | 2,847.35 SQ.M.<br>(30,649 SQ.FT.) |
| SITE BUILDING<br>COVERAGE  | 8,013.7 SQ.M. (8                  | 36,259 SQ.FT.)                         |                                  | 1                                 |
| TOTAL SITE<br>BUILDING GFA | 28,521.15 SQ.M.                   | (307,005 SQ.FT.)                       |                                  |                                   |

| BLOCKS STATISTICS AS PER OBC DEFINITION |                               |                                        |                               |                                |  |  |  |
|-----------------------------------------|-------------------------------|----------------------------------------|-------------------------------|--------------------------------|--|--|--|
|                                         | LIVE/WORK<br>BLOCKS 1 AND 2   | BLOCKS 3, 4 , 5,<br>6, 7, 9, 10 AND 12 | BLOCK 8                       | BLOCK 11                       |  |  |  |
| LOWER LEVEL GFA                         | /                             | 640.8 SQ.M.<br>(6,898 SQ.FT.)          | 835.5 SQ.M.<br>(8,993 SQ.FT.) | 738.85 SQ.M.<br>(7,953 SQ.FT.) |  |  |  |
| GROUND FLOOR GFA                        | 587.2 SQ.M.<br>(6,321 SQ.FT.) | 586.7 SQ.M.<br>(6,315 SQ.FT.)          | 757.7 SQ.M.<br>(8,156 SQ.FT.) | 673.6 SQ.M.<br>(7,251 SQ.FT.)  |  |  |  |
| SECOND FLOOR GFA                        | 461.5 SQ.M.<br>(4,968 SQ.FT.) | 603.9 SQ.M.<br>(6,501 SQ.FT.)          | 788.6 SQ.M.<br>(8,488 SQ.FT.) | 697.3 SQ.M.<br>(7,506 SQ.FT.)  |  |  |  |
| THIRD FLOOR GFA                         | 461.5 SQ.M.<br>(4,968 SQ.FT.) | 635.5 SQ.M.<br>(6,841 SQ.FT.)          | 836.7 SQ.M.<br>(9,006 SQ.FT.) | 737.6 SQ.M.<br>(7,940 SQ.FT.)  |  |  |  |
| PENTHOUSE LEVEL GFA                     | 1                             | 169.4 SQ.M.<br>(1,823 SQ.FT.)          | 221.2 SQ.M.<br>(2,381 SQ.FT.) | 196.6 SQ.M.<br>(2,116 SQ.FT.)  |  |  |  |