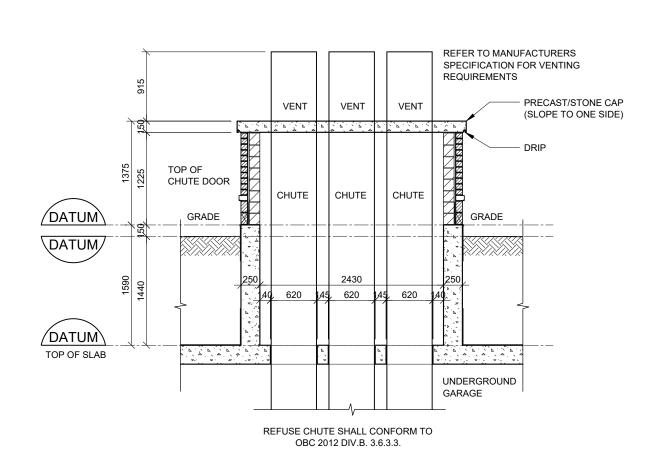

|
|     |       |                   |
|     |       |                   |
|     |       |                   |
|     |       |                   |
|     |       |                   |
|     |       |                   |
|     |       |                   |
|     |       |                   |
|     |       |                   |
|     |       |                   |





CLIENT: MARIANNEVILLE

DEVELOPMENTS LIMITED

26 LESMI BOAD LIMIT 2

DEVELOPMENTS LIMITED
26 LESMIL ROAD, UNIT 3
TORONTO, ONTARIO. M3B 2T5
(P) 416.733.3128 (F) 416.733.3129

PROJECT:

MIXED-USE RESIDENTIAL

BLOCK 164 / 165

GLENWAY - NEWMARKET, ON

DRAWING TITLEE:

TYPICAL SITE

TYPICAL SITE SECTIONS

DRAWN BY: N.W. / J.O. CHECKED BY: G.P.R

PROJECT NUMBER: DRAWING NUMBER:

DATE: 18/09/2019

7066 150

SCALE: 1:150



GARBAGE CHUTE SECTION \A501 SCALE: 1:50

BALCONY

5 RISER

@ 180





**GARBAGE REAR ELEVATION** SCALE: 1:50

**GARBAGE SIDE ELEVATION** 



THESE DRAWINGS ARE NOT TO BE SCALED: ALL DIMENSIONS MUST BE VERIFIED BY CONTRACTOR PRIOR

TO COMMENCEMENT OF ANY WORK. ANY DISCREPANCIES

MUST BE REPORTED DIRECTLY TO SRN ARCHITECTS INC.

ISSUED FOR:

13 | 18/11/19 | SITE PLAN APPLICATION

14 | 14/04/20 | CONSULTANT COORD.

09/06/20 MUNICIPAL REVIEW

18 | 16/06/20 | FIRE DEPT REVIEW

20 04/08/20 CONSULTANT COORD.

21 | 26/08/20 | SITE PLAN APPLICATION

REVISION COMMENT:

NO: DATE:

12 | 16/10/19 | CLIENT REVIEW

15 | 28/05/20 | CLIENT REVIEW

16 03/06/20 | CLIENT REVIEW

19 | 28/07/20 | CLIENT REVIEW

NO: DATE:

ADDITIONAL NOTES:





Address/Location This space is available for your enjoyment from