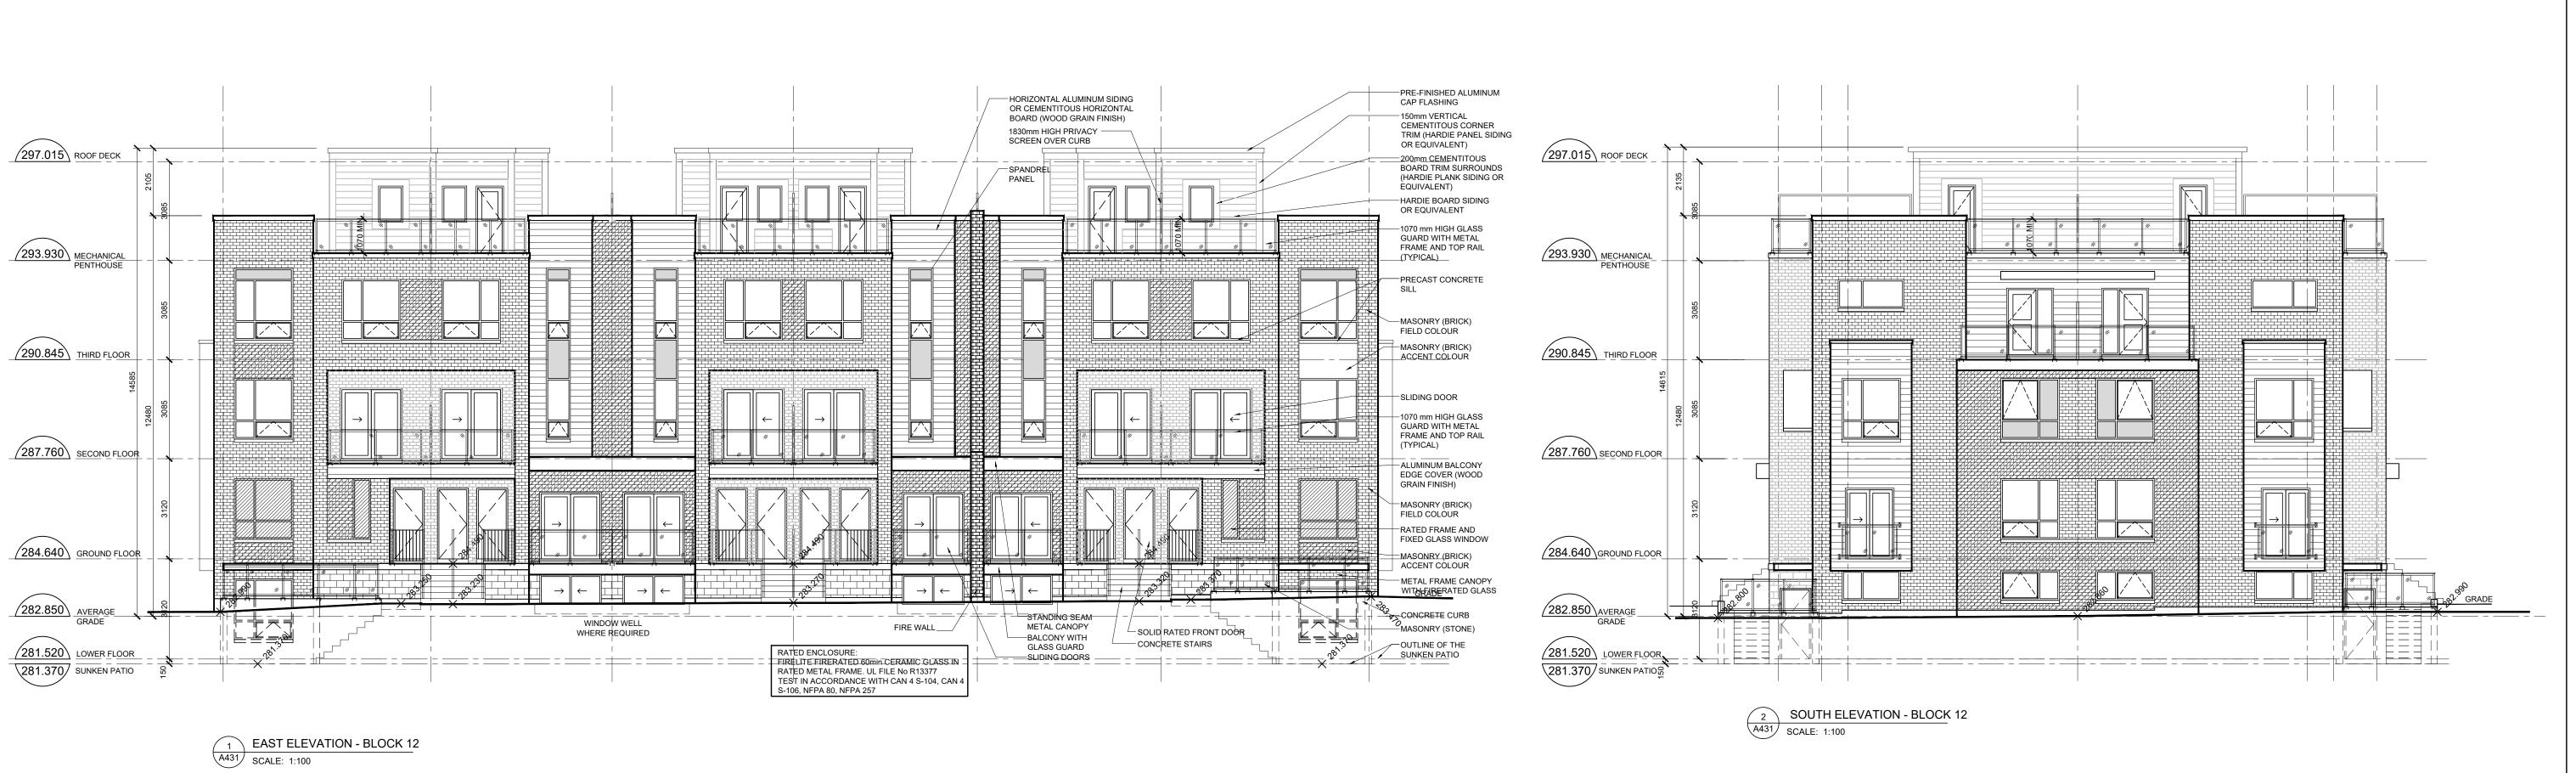

|  |





PHONE: 905.417-5515 FAX: 905.417-5517



6696

August 28,2020 © SRN ARCHITECTS INC. 2020

CLIENT: MARIANNEVILLE

DEVELOPMENTS LIMITED

26 LESMIL ROAD, UNIT 3

TORONTO, ONTARIO. M3B 2T5

(P) 416.733.3128 (F) 416.733.3129

PROJECT:

MIXED-USE RESIDENTIAL

BLOCK 164 / 165

GLENWAY - NEWMARKET, ON

VING TITLE:

TOWNHOUSES - BLOCK 11 ELEVATIONS

DATE: 28/10/19 SCALE: 1:100

DRAWN BY: N.W./F.K. CHECKED BY: G.P.R.

PROJECT NUMBER: DRAWING NUMBER:

S17066 A430





File:H:\Acad SRN Projects\S17066 Andrin Glenway\ACAD Drawings\01 DESIGN\S17066 Elevation Aug 25 2020.dwg Plotted: Aug 28, 2020 By:natachaw

THESE DRAWINGS ARE NOT TO BE SCALED:
ALL DIMENSIONS MUST BE VERIFIED BY CONTRACTOR PRIOR
TO COMMENCEMENT OF ANY WORK. ANY DISCREPANCIES
MUST BE REPORTED DIRECTLY TO SRN ARCHITECTS INC.

| Ī | NO: | DATE:    | ISSUED FOR:           |
|---|-----|----------|-----------------------|
|   | 12  | 16/10/19 | CLIENT REVIEW         |
|   | 13  | 18/11/19 | SITE PLAN APPLICATION |
|   | 14  | 14/04/20 | CONSULTANT COORD.     |
|   | 15  | 28/05/20 | CLIENT REVIEW         |
|   | 16  | 03/06/20 | CLIENT REVIEW         |
|   | 17  | 09/06/20 | MUNICIPAL REVIEW      |
|   | 18  | 16/06/20 | FIRE DEPT REVIEW      |
|   | 19  | 28/07/20 | CLIENT REVIEW         |