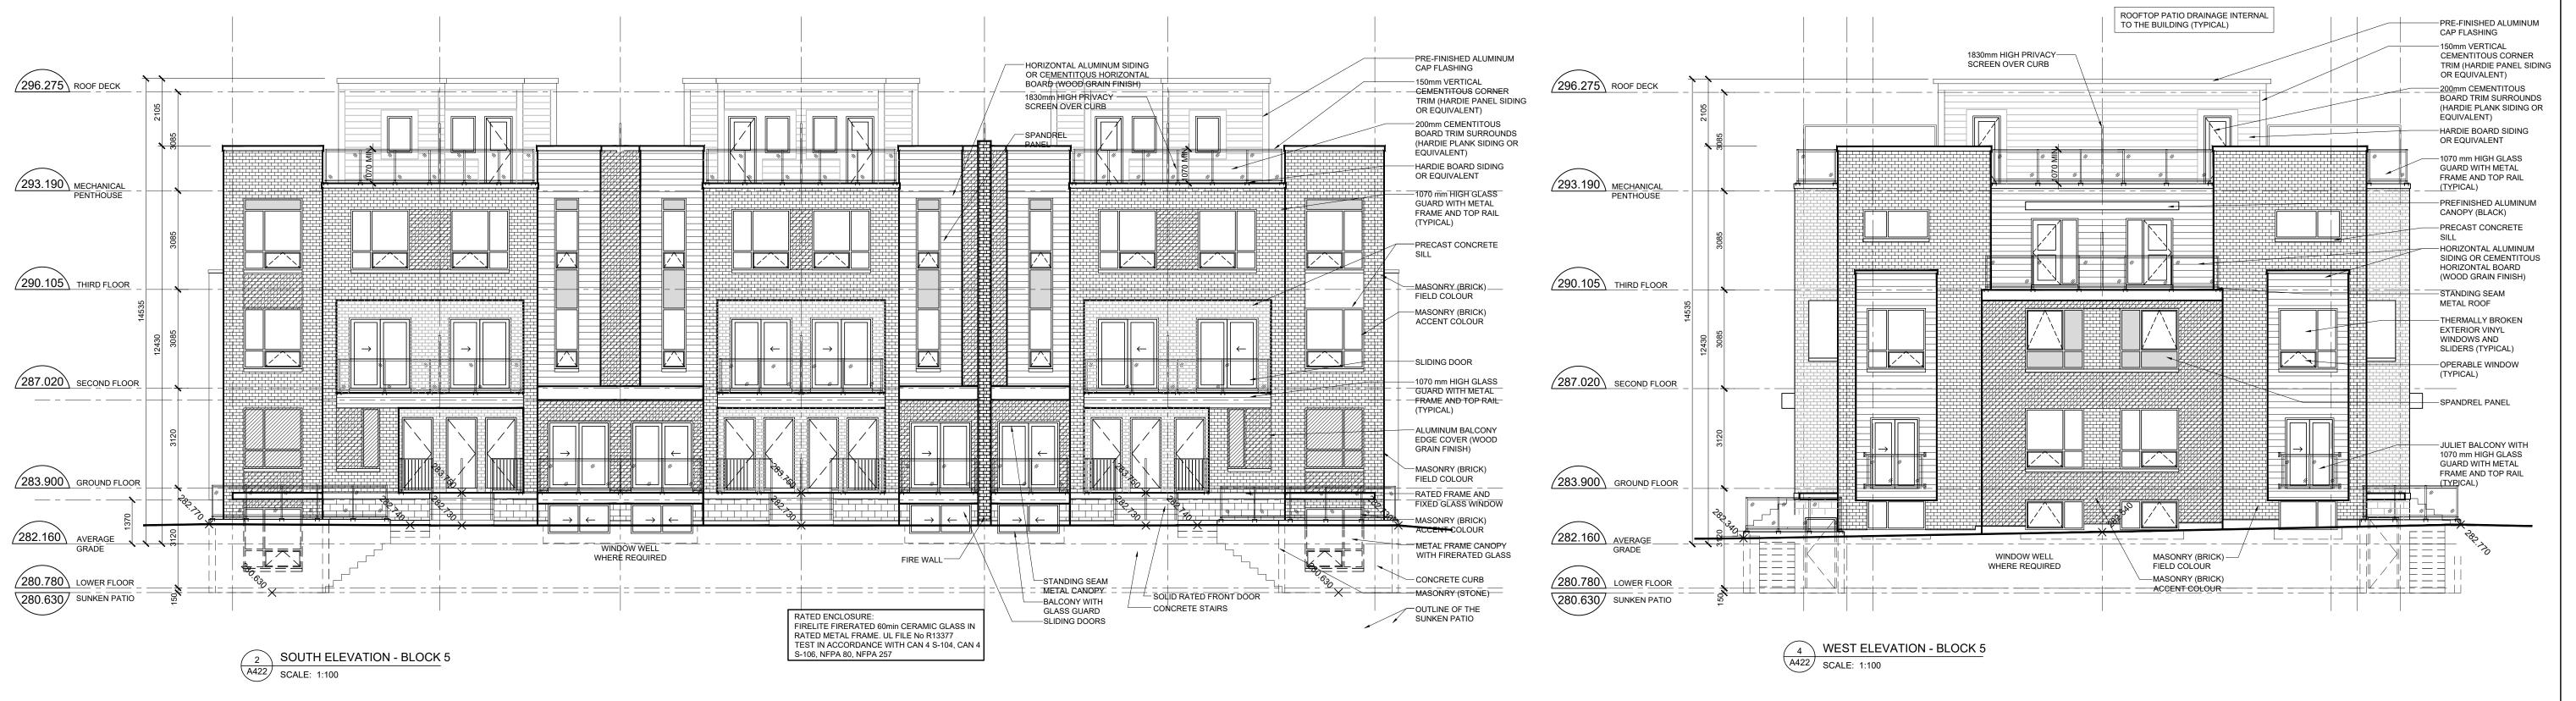

ETAL ARCHITECTURE.

> ALL WINDOW FRAMES AND MULLIONS TO BE BLACK ALL GUARDS AND RAILINGS TO BE 40mm SQUARED BLACK ANODIZED RAILING WITH GLASS INSERT.

ALL TERRACE DIVIDER TO BE BLACK METAL FRAME WITH FROSTED GLASS OR WHITE

REVISION COMMENT:

8395 JANE STREET, SUITE 202 VAUGHAN, ONTARIO. L4K 5Y2



© SRN ARCHITECTS INC. 2020 CLIENT: MARIANNEVILLE

DEVELOPMENTS LIMITED 26 LESMIL ROAD, UNIT 3 TORONTO, ONTARIO. M3B 2T5 (P) 416.733.3128 (F) 416.733.3129

MIXED-USE RESIDENTIAL BLOCK 164 / 165 GLENWAY - NEWMARKET, ON

DRAWING TITLE: TOWNHOUSES - BLOCK 4 **ELEVATIONS** 

SCALE: 1:100 CHECKED BY: G.P.R. DRAWN BY: N.W./F.K. DRAWING NUMBER:



A422 SCALE: 1:100

File H-VAcad SRN Projects\S17066 Andrin Glenwav\ACAD Drawings\01 DESIGN\S17066 Elevation Aug 25 2020 dwg Plotted: Aug 28 2020 Ry:natachaw



THESE DRAWINGS ARE NOT TO BE SCALED:
ALL DIMENSIONS MUST BE VERIFIED BY CONTRACTOR PRIOR
TO COMMENCEMENT OF ANY WORK. ANY DISCREPANCIES
MUST BE REPORTED DIRECTLY TO SRN ARCHITECTS INC.

| NO: | DATE:    | ISSUED FOR:           |
|-----|----------|-----------------------|
| 12  | 16/10/19 | CLIENT REVIEW         |
| 13  | 18/11/19 | SITE PLAN APPLICATION |
| 14  | 14/04/20 | CONSULTANT COORD.     |
| 15  | 28/05/20 | CLIENT REVIEW         |
| 16  | 03/06/20 | CLIENT REVIEW         |
| 17  | 09/06/20 | MUNICIPAL REVIEW      |
| 18  | 16/06/20 | FIRE DEPT REVIEW      |
| 19  | 28/07/20 | CLIENT REVIEW         |
| 20  | 04/08/20 | CONSULTANT COORD.     |
| 21  | 26/08/20 | SITE PLAN APPLICATION |





RAILING WITH GLASS INSERT.

ALL TERRACE DIVIDER TO BE BLACK METAL

FRAME WITH FROSTED GLASS