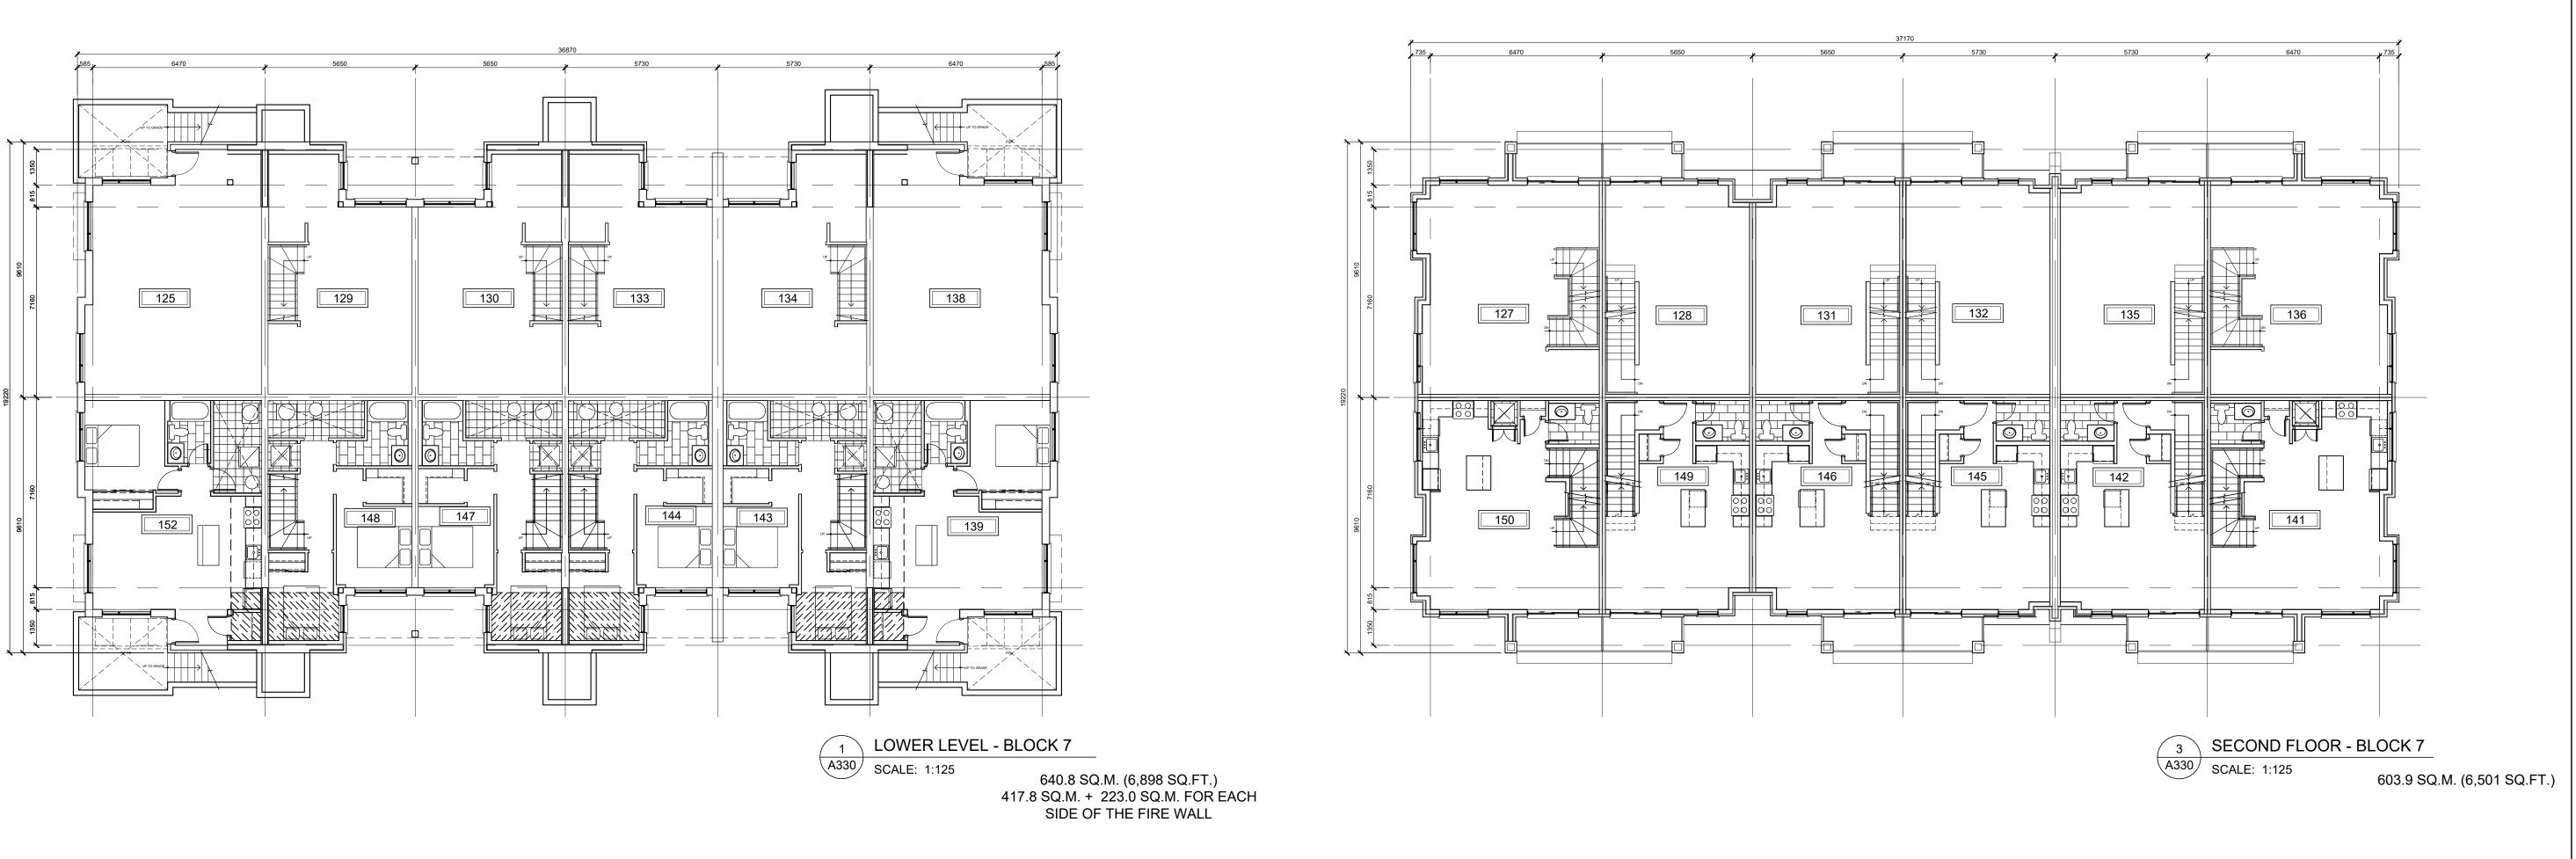

A329b - BLOCK 6 - FLOOR PLANS A330 - BLOCK 7 - FLOOR PLANS A331 - BLOCK 7 - FLOOR PLANS

A332 - BLOCK 8 - FLOOR PLANS A333 - BLOCK 8 - FLOOR PLANS

A334 - BLOCK 8 - FLOOR PLANS A335 - BLOCK 9 - FLOOR PLANS A336 - BLOCK 9 - FLOOR PLANS

|                            | LIVE/WORK<br>BLOCKS 1 AND 2       | BLOCKS 3, 4 , 5,<br>6, 7, 9, 10 AND 12 | BLOCK 8                          | BLOCK 11                          |
|----------------------------|-----------------------------------|----------------------------------------|----------------------------------|-----------------------------------|
| LOWER LEVEL GFA            | 1                                 | 640.8 SQ.M.<br>(6,898 SQ.FT.)          | 835.5 SQ.M.<br>(8,993 SQ.FT.)    | 738.85 SQ.M.<br>(7,953 SQ.FT.)    |
| GROUND FLOOR GFA           | 437.05 SQ.M.<br>(4,704 SQ.FT.)    | 586.7 SQ.M.<br>(6,315 SQ.FT.)          | 757.7 SQ.M.<br>(8,156 SQ.FT.)    | 673.6 SQ.M.<br>(7,251 SQ.FT.)     |
| SECOND FLOOR GFA           | 461.5 SQ.M.<br>(4,968 SQ.FT.)     | 603.9 SQ.M.<br>(6,501 SQ.FT.)          | 788.6 SQ.M.<br>(8,488 SQ.FT.)    | 697.3 SQ.M.<br>(7,506 SQ.FT.)     |
| THIRD FLOOR GFA            | 461.5 SQ.M.<br>(4,968 SQ.FT.)     | 635.5 SQ.M.<br>(6,841 SQ.FT.)          | 836.7 SQ.M.<br>(9,006 SQ.FT.)    | 737.6 SQ.M.<br>(7,940 SQ.FT.)     |
| PENTHOUSE LEVEL GFA        | 1                                 | N/A                                    | N/A                              | N/A                               |
| TOTAL BUILDING GFA         | 1,360.05 SQ.M.<br>(14,640 SQ.FT.) | 2,466.9 SQ.M.<br>(26,554 SQ.FT.)       | 3,218.5 SQ.M.<br>(34,644 SQ.FT.) | 2,847.35 SQ.M.<br>(30,649 SQ.FT.) |
| SITE BUILDING<br>COVERAGE  | 8,013.7 SQ.M. (8                  | 36,259 SQ.FT.)                         |                                  | 1                                 |
| TOTAL SITE<br>BUILDING GFA | 28,521.15 SQ.M.                   | (307,005 SQ.FT.)                       |                                  |                                   |

| BLOCKS STATISTICS AS PER OBC DEFINITION |                               |                                        |                               |                                |  |  |  |
|-----------------------------------------|-------------------------------|----------------------------------------|-------------------------------|--------------------------------|--|--|--|
|                                         | LIVE/WORK<br>BLOCKS 1 AND 2   | BLOCKS 3, 4 , 5,<br>6, 7, 9, 10 AND 12 | BLOCK 8                       | BLOCK 11                       |  |  |  |
| LOWER LEVEL GFA                         | /                             | 640.8 SQ.M.<br>(6,898 SQ.FT.)          | 835.5 SQ.M.<br>(8,993 SQ.FT.) | 738.85 SQ.M.<br>(7,953 SQ.FT.) |  |  |  |
| GROUND FLOOR GFA                        | 587.2 SQ.M.<br>(6,321 SQ.FT.) | 586.7 SQ.M.<br>(6,315 SQ.FT.)          | 757.7 SQ.M.<br>(8,156 SQ.FT.) | 673.6 SQ.M.<br>(7,251 SQ.FT.)  |  |  |  |
| SECOND FLOOR GFA                        | 461.5 SQ.M.<br>(4,968 SQ.FT.) | 603.9 SQ.M.<br>(6,501 SQ.FT.)          | 788.6 SQ.M.<br>(8,488 SQ.FT.) | 697.3 SQ.M.<br>(7,506 SQ.FT.)  |  |  |  |
| THIRD FLOOR GFA                         | 461.5 SQ.M.<br>(4,968 SQ.FT.) | 635.5 SQ.M.<br>(6,841 SQ.FT.)          | 836.7 SQ.M.<br>(9,006 SQ.FT.) | 737.6 SQ.M.<br>(7,940 SQ.FT.)  |  |  |  |
| PENTHOUSE LEVEL GFA                     | 1                             | 169.4 SQ.M.<br>(1,823 SQ.FT.)          | 221.2 SQ.M.<br>(2,381 SQ.FT.) | 196.6 SQ.M.<br>(2,116 SQ.FT.)  |  |  |  |