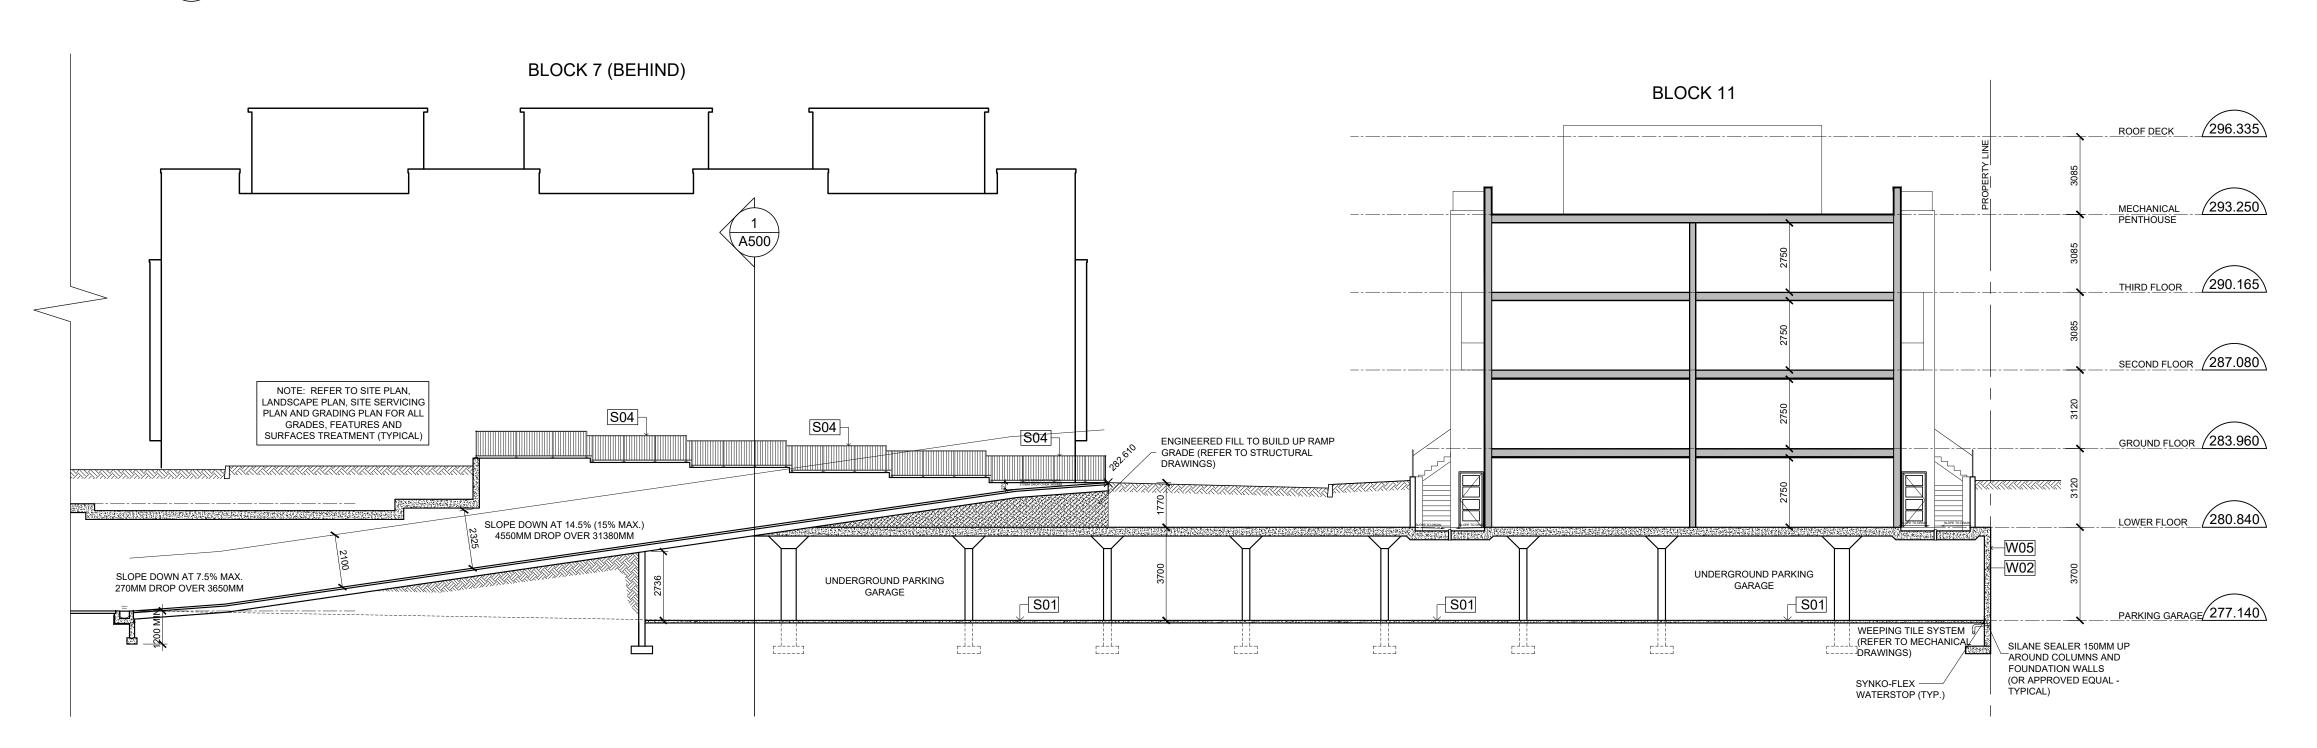

----------------|
| 12  | 16/10/19 | CLIENT REVIEW         |
| 13  | 18/11/19 | SITE PLAN APPLICATION |
| 14  | 14/04/20 | CONSULTANT COORD.     |
| 15  | 28/05/20 | CLIENT REVIEW         |
| 16  | 03/06/20 | CLIENT REVIEW         |
| 17  | 09/06/20 | MUNICIPAL REVIEW      |
| 18  | 16/06/20 | FIRE DEPT REVIEW      |
| 19  | 28/07/20 | CLIENT REVIEW         |
| 20  | 04/08/20 | CONSULTANT COORD.     |
| 21  | 26/08/20 | SITE PLAN APPLICATION |

ADDITIONAL NOTES:







CLIENT: MARIANNEVILLE 26 LESMIL ROAD, UNIT 3

DEVELOPMENTS LIMITED TORONTO, ONTARIO. M3B 2T5 (P) 416.733.3128 (F) 416.733.3129

MIXED-USE RESIDENTIAL GLEBIMOACKNIBWIMWSBKET GLENWAY - NEWMARKET, ON

DRAWING TITEE: TYPICAL SITE SECTIONS

SCALE: 1:150 DATE: 18/09/2019 DRAWN BY: N.W. / J.O. CHECKED BY: G.P.R

PROJECT NUMBER:





File:H:\Acad SRN Projects\S17066 Andrin Glenway\ACAD Drawings\01 DESIGN\S17066 Site Section Feb 06 2020.dwg Plotted: Aug 27, 2020 By:natachaw

THESE DRAWINGS ARE NOT TO BE SCALED:
ALL DIMENSIONS MUST BE VERIFIED BY CONTRACTOR PRIOR
TO COMMENCEMENT OF ANY WORK. ANY DISCREPANCIES
MUST BE REPORTED DIRECTLY TO SRN ARCHITECTS INC.

| NO: | DATE:    | ISSUED FOR:           |
|-----|----------|-----------------------|
| 12  | 16/10/19 | CLIENT REVIEW         |
| 13  | 18/11/19 | SITE PLAN APPLICATION |
| 14  | 14/04/20 | CONSULTANT COORD.     |
| 15  | 28/05/20 | CLIENT REVIEW         |
| 16  | 03/06/20 | CLIENT REVIEW         |
| 17  | 09/06/20 | MUNICIPAL REVIEW      |
| 18  | 16/06/20 | FIRE DEPT REVIEW      |
| 19  | 28/07/20 | CLIENT REVIEW         |
| 20  | 04/08/20 | CONSULTANT COORD.