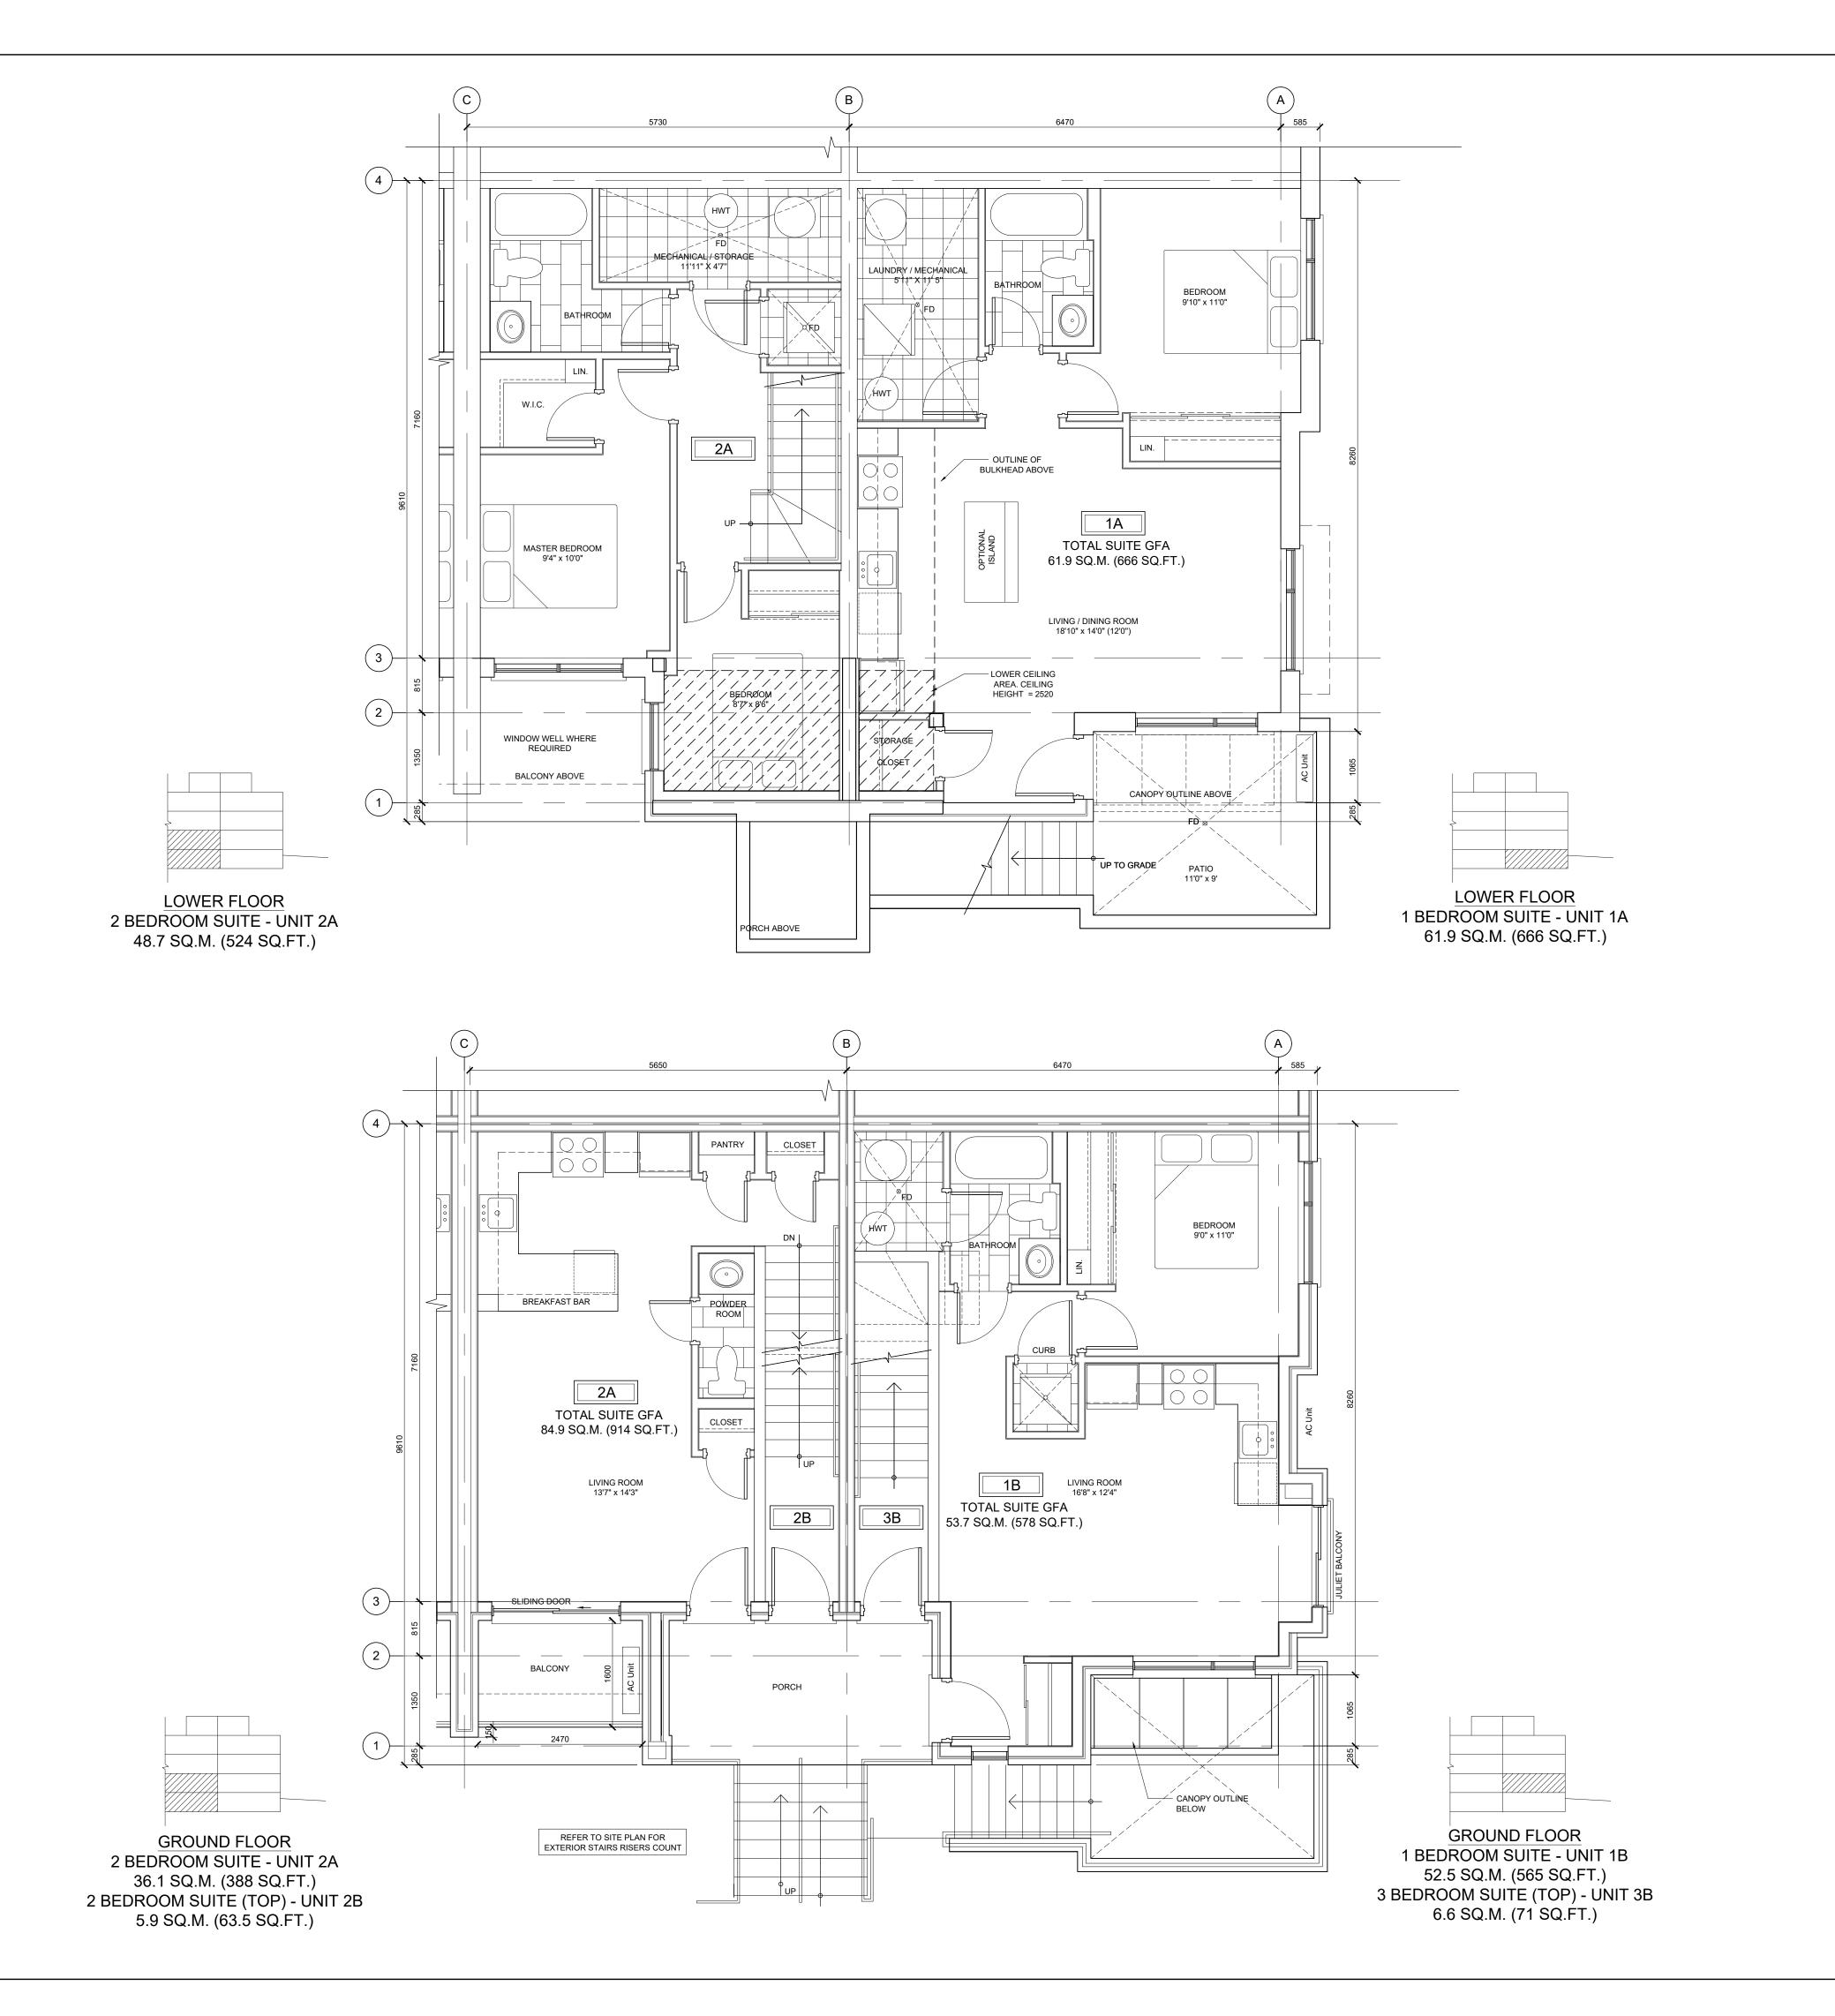

#### **BUILDING STATISTICS:**

|          | UNITS PER BLOCK     | BUILDING       | BUILDING GFA                   |
|----------|---------------------|----------------|--------------------------------|
|          |                     | COVERAGE       | (AS PER ZONING BY-LAW)         |
| BLOCK 1  | 6 LIVE/WORK UNITS   | 587.2 SQ.M.    | 1,360.05 SQ.M. (14,640 SQ.FT.) |
| BLOCK 2  | 6 LIVE/WORK UNITS   | 587.2 SQ.M.    | 1,360.05 SQ.M. (14,640 SQ.FT.) |
| BLOCK 3  | 28 UNITS            | 653.6 SQ.M.    | 2,466.9 SQ.M. (26,554 SQ.FT.)  |
| BLOCK 4  | 28 UNITS            | 653.6 SQ.M.    | 2,466.9 SQ.M. (26,554 SQ.FT.)  |
| BLOCK 5  | 28 UNITS            | 653.6 SQ.M.    | 2,466.9 SQ.M. (26,554 SQ.FT.)  |
| BLOCK 6  | 28 UNITS            | 653.6 SQ.M.    | 2,466.9 SQ.M. (26,554 SQ.FT.)  |
| BLOCK 7  | 28 UNITS            | 653.6 SQ.M.    | 2,466.9 SQ.M. (26,554 SQ.FT.)  |
| BLOCK 8  | 36 UNITS            | 854.8 SQ.M.    | 3,218.5 SQ.M. (34,644 SQ.FT.)  |
| BLOCK 9  | 28 UNITS            | 653.6 SQ.M.    | 2,466.9 SQ.M. (26,554 SQ.FT.)  |
| BLOCK 10 | 28 UNITS            | 653.6 SQ.M.    | 2,466.9 SQ.M. (26,554 SQ.FT.)  |
| BLOCK 11 | 32 UNITS            | 755.7 SQ.M.    | 2,847.35 SQ.M. (30,649 SQ.FT.) |
| BLOCK 12 | 28 UNITS            | 653.6 SQ.M.    | 2,466.9 SQ.M. (26,554 SQ.FT.)  |
| TOTAL    | 304 UNITS           | 8,013.7 SQ.M.  | 28,521.15 SQ.M.                |
|          | (292 STACKED +      |                | (307,005 SQ.FT.)               |
|          | 12 LIVE/WORK UNITS) |                |                                |
| UNDERGRO | OUND GARAGE GFA     | 16,098.7 SQ.M. | (173,286 SQ.FT.)               |

|                            | LIVE/WORK<br>BLOCKS 1 AND 2       | BLOCKS 3, 4 , 5,<br>6, 7, 9, 10 AND 12 | BLOCK 8                          | BLOCK 11                          |
|----------------------------|-----------------------------------|----------------------------------------|----------------------------------|-----------------------------------|
| LOWER LEVEL GFA            | 1                                 | 640.8 SQ.M.<br>(6,898 SQ.FT.)          | 835.5 SQ.M.<br>(8,993 SQ.FT.)    | 738.85 SQ.M.<br>(7,953 SQ.FT.)    |
| GROUND FLOOR GFA           | 437.05 SQ.M.<br>(4,704 SQ.FT.)    | 586.7 SQ.M.<br>(6,315 SQ.FT.)          | 757.7 SQ.M.<br>(8,156 SQ.FT.)    | 673.6 SQ.M.<br>(7,251 SQ.FT.)     |
| SECOND FLOOR GFA           | 461.5 SQ.M.<br>(4,968 SQ.FT.)     | 603.9 SQ.M.<br>(6,501 SQ.FT.)          | 788.6 SQ.M.<br>(8,488 SQ.FT.)    | 697.3 SQ.M.<br>(7,506 SQ.FT.)     |
| THIRD FLOOR GFA            | 461.5 SQ.M.<br>(4,968 SQ.FT.)     | 635.5 SQ.M.<br>(6,841 SQ.FT.)          | 836.7 SQ.M.<br>(9,006 SQ.FT.)    | 737.6 SQ.M.<br>(7,940 SQ.FT.)     |
| PENTHOUSE LEVEL GFA        | 1                                 | N/A                                    | N/A                              | N/A                               |
| TOTAL BUILDING GFA         | 1,360.05 SQ.M.<br>(14,640 SQ.FT.) | 2,466.9 SQ.M.<br>(26,554 SQ.FT.)       | 3,218.5 SQ.M.<br>(34,644 SQ.FT.) | 2,847.35 SQ.M.<br>(30,649 SQ.FT.) |
| SITE BUILDING<br>COVERAGE  | 8,013.7 SQ.M. (8                  | 36,259 SQ.FT.)                         |                                  | 1                                 |
| TOTAL SITE<br>BUILDING GFA | 28,521.15 SQ.M.                   | (307,005 SQ.FT.)                       |                                  |                                   |

| BLOCKS STATISTICS AS PER OBC DEFINITION |                               |                                        |                               |                                |  |  |  |
|-----------------------------------------|-------------------------------|----------------------------------------|-------------------------------|--------------------------------|--|--|--|
|                                         | LIVE/WORK<br>BLOCKS 1 AND 2   | BLOCKS 3, 4 , 5,<br>6, 7, 9, 10 AND 12 | BLOCK 8                       | BLOCK 11                       |  |  |  |
| LOWER LEVEL GFA                         | /                             | 640.8 SQ.M.<br>(6,898 SQ.FT.)          | 835.5 SQ.M.<br>(8,993 SQ.FT.) | 738.85 SQ.M.<br>(7,953 SQ.FT.) |  |  |  |
| GROUND FLOOR GFA                        | 587.2 SQ.M.<br>(6,321 SQ.FT.) | 586.7 SQ.M.<br>(6,315 SQ.FT.)          | 757.7 SQ.M.<br>(8,156 SQ.FT.) | 673.6 SQ.M.<br>(7,251 SQ.FT.)  |  |  |  |
| SECOND FLOOR GFA                        | 461.5 SQ.M.<br>(4,968 SQ.FT.) | 603.9 SQ.M.<br>(6,501 SQ.FT.)          | 788.6 SQ.M.<br>(8,488 SQ.FT.) | 697.3 SQ.M.<br>(7,506 SQ.FT.)  |  |  |  |
| THIRD FLOOR GFA                         | 461.5 SQ.M.<br>(4,968 SQ.FT.) | 635.5 SQ.M.<br>(6,841 SQ.FT.)          | 836.7 SQ.M.<br>(9,006 SQ.FT.) | 737.6 SQ.M.<br>(7,940 SQ.FT.)  |  |  |  |
| PENTHOUSE LEVEL GFA                     | 1                             | 169.4 SQ.M.<br>(1,823 SQ.FT.)          | 221.2 SQ.M.<br>(2,381 SQ.FT.) | 196.6 SQ.M.<br>(2,116 SQ.FT.)  |  |  |  |