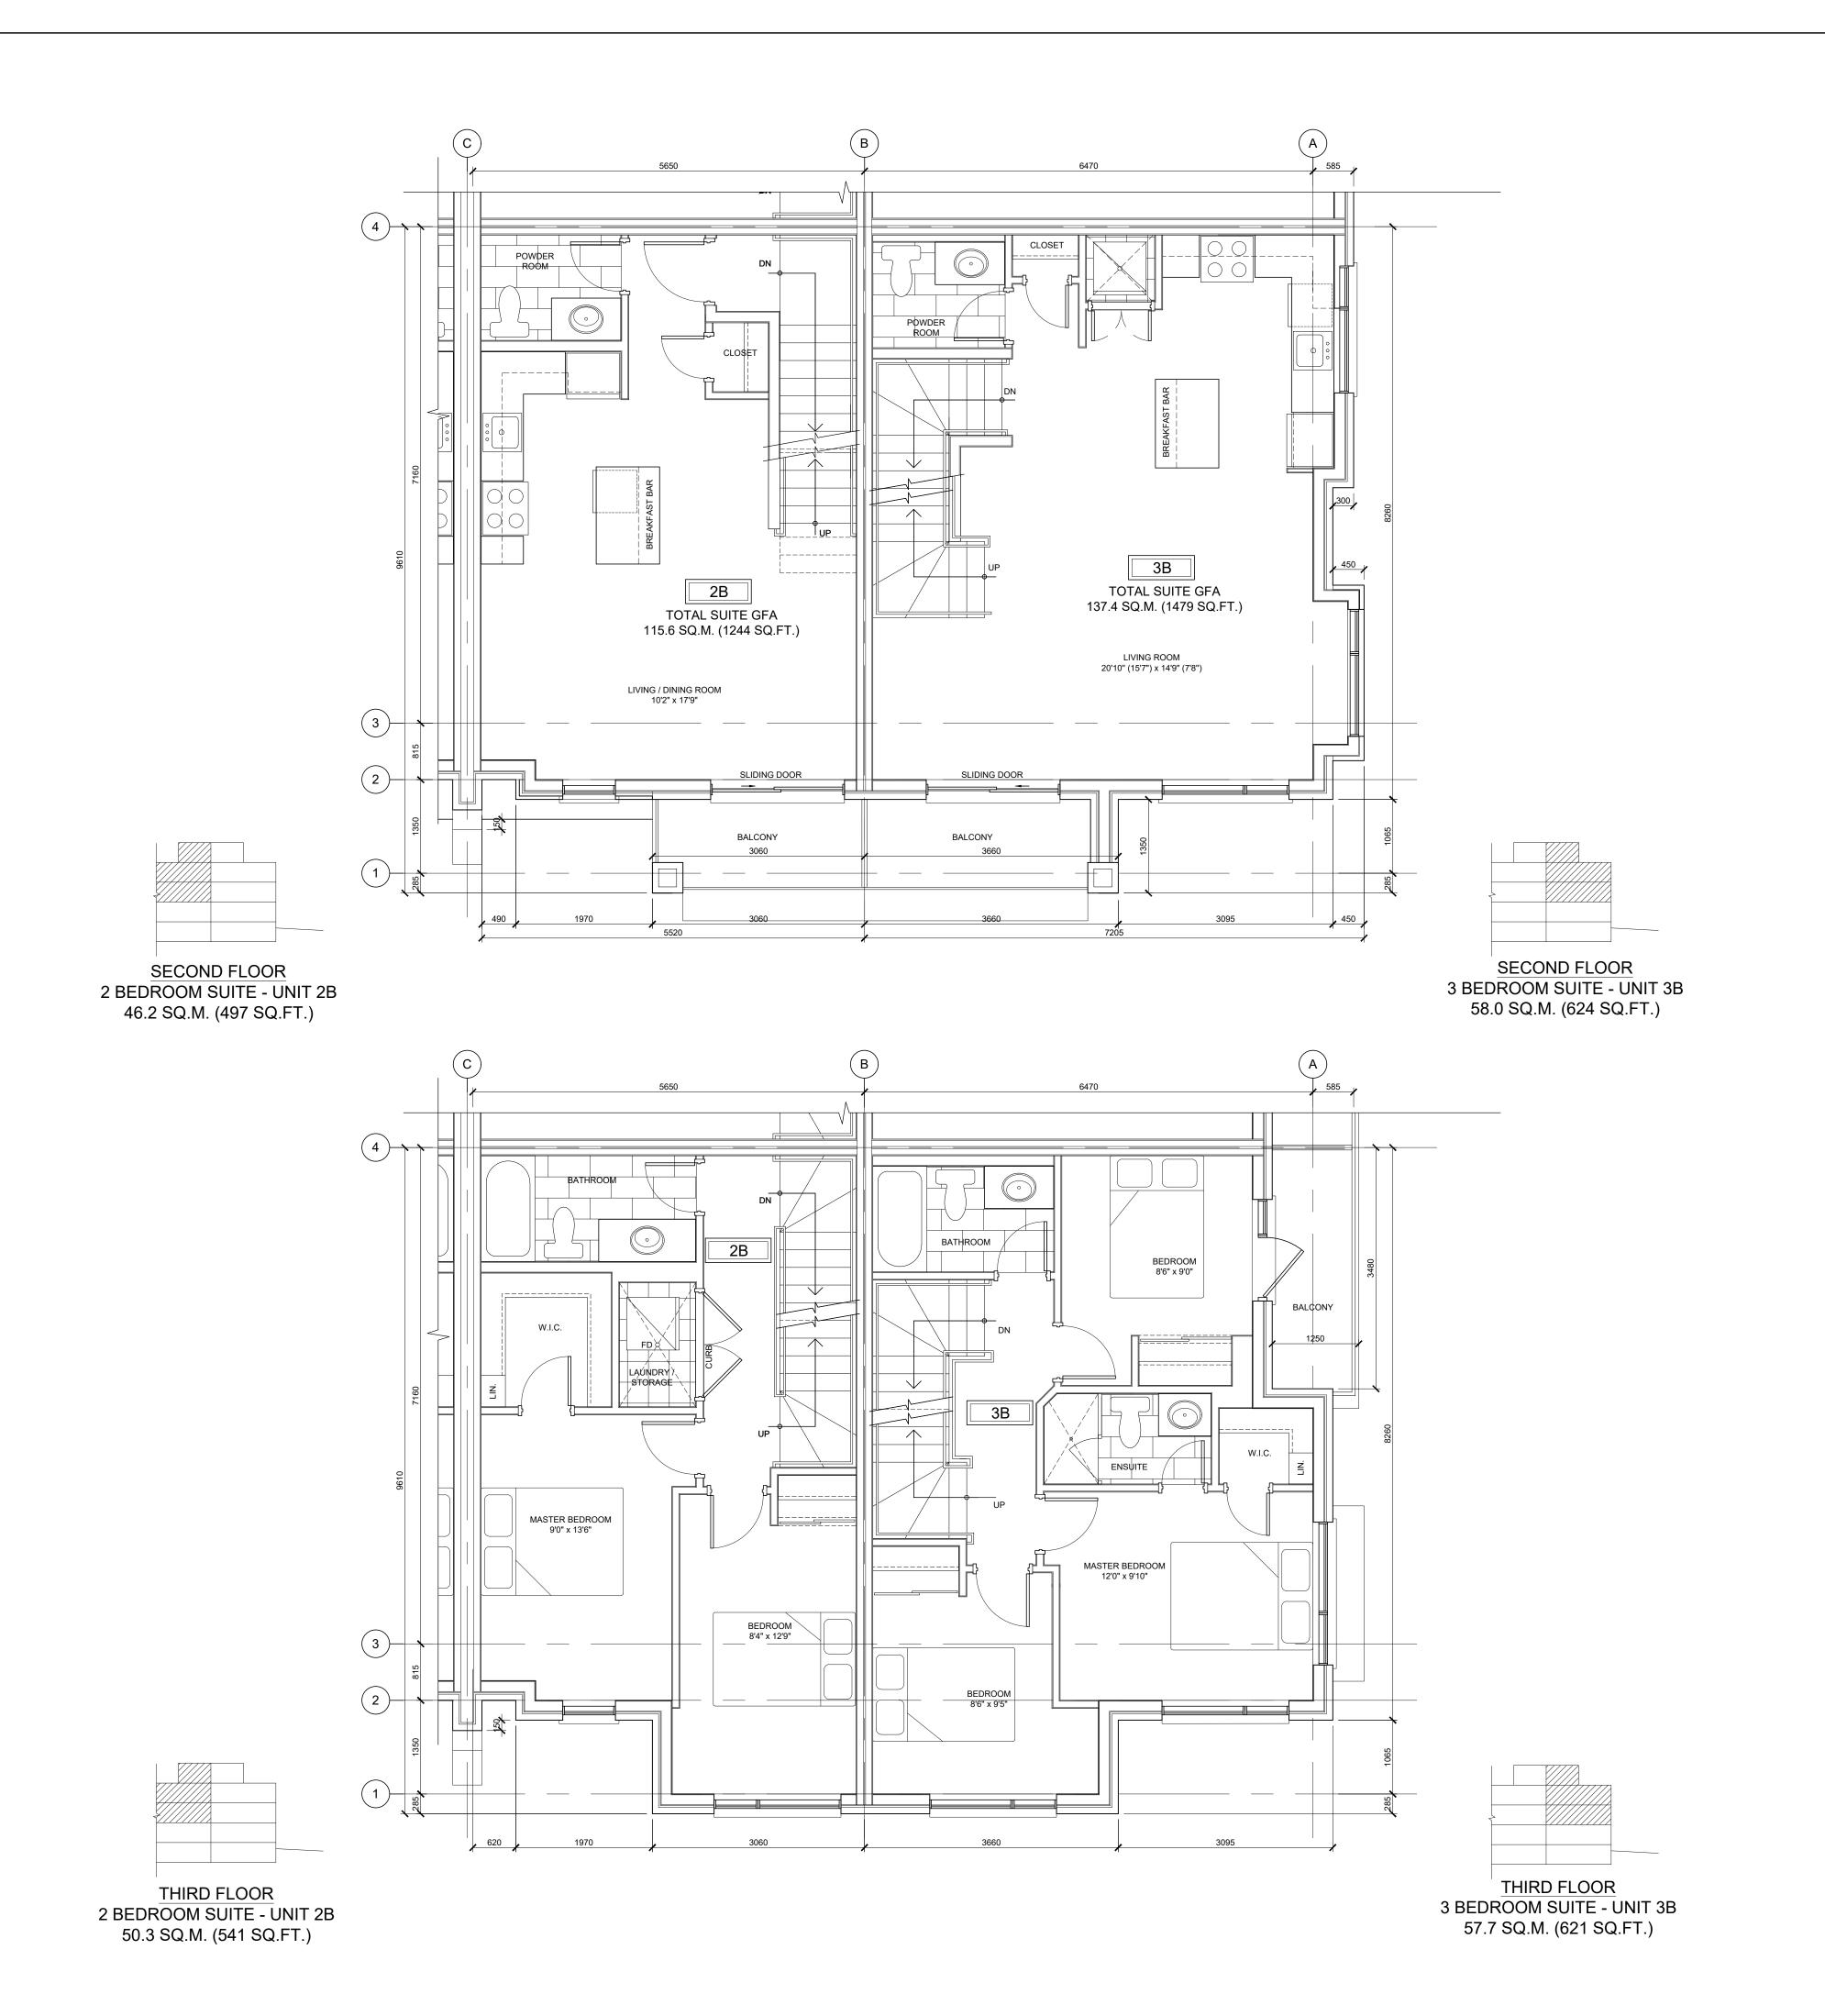

A300 - TYPICAL MIXED-USE FLOOR PLANS
A301 - TYPICAL MIXED-USE FLOOR PLANS
(COPNED UNIT)

(CORNER UNIT) A302 - BLOCK 1 - FLOOR PLANS A303 - BLOCK 2 - FLOOR PLANS

A320 - TOWNHOUSES FLOOR PLANS A321 - TOWNHOUSES FLOOR PLANS A322 - TOWNHOUSES FLOOR PLANS

|                            | LIVE/WORK<br>BLOCKS 1 AND 2       | BLOCKS 3, 4 , 5,<br>6, 7, 9, 10 AND 12 | BLOCK 8                          | BLOCK 11                          |
|----------------------------|-----------------------------------|----------------------------------------|----------------------------------|-----------------------------------|
| LOWER LEVEL GFA            | 1                                 | 640.8 SQ.M.<br>(6,898 SQ.FT.)          | 835.5 SQ.M.<br>(8,993 SQ.FT.)    | 738.85 SQ.M.<br>(7,953 SQ.FT.)    |
| GROUND FLOOR GFA           | 437.05 SQ.M.<br>(4,704 SQ.FT.)    | 586.7 SQ.M.<br>(6,315 SQ.FT.)          | 757.7 SQ.M.<br>(8,156 SQ.FT.)    | 673.6 SQ.M.<br>(7,251 SQ.FT.)     |
| SECOND FLOOR GFA           | 461.5 SQ.M.<br>(4,968 SQ.FT.)     | 603.9 SQ.M.<br>(6,501 SQ.FT.)          | 788.6 SQ.M.<br>(8,488 SQ.FT.)    | 697.3 SQ.M.<br>(7,506 SQ.FT.)     |
| THIRD FLOOR GFA            | 461.5 SQ.M.<br>(4,968 SQ.FT.)     | 635.5 SQ.M.<br>(6,841 SQ.FT.)          | 836.7 SQ.M.<br>(9,006 SQ.FT.)    | 737.6 SQ.M.<br>(7,940 SQ.FT.)     |
| PENTHOUSE LEVEL GFA        | 1                                 | N/A                                    | N/A                              | N/A                               |
| TOTAL BUILDING GFA         | 1,360.05 SQ.M.<br>(14,640 SQ.FT.) | 2,466.9 SQ.M.<br>(26,554 SQ.FT.)       | 3,218.5 SQ.M.<br>(34,644 SQ.FT.) | 2,847.35 SQ.M.<br>(30,649 SQ.FT.) |
| SITE BUILDING<br>COVERAGE  | 8,013.7 SQ.M. (8                  | 36,259 SQ.FT.)                         |                                  | 1                                 |
| TOTAL SITE<br>BUILDING GFA | 28,521.15 SQ.M.                   | (307,005 SQ.FT.)                       |                                  |                                   |

| BLOCKS STATISTICS AS PER OBC DEFINITION |                               |                                        |                               |                                |  |  |  |
|-----------------------------------------|-------------------------------|----------------------------------------|-------------------------------|--------------------------------|--|--|--|
|                                         | LIVE/WORK<br>BLOCKS 1 AND 2   | BLOCKS 3, 4 , 5,<br>6, 7, 9, 10 AND 12 | BLOCK 8                       | BLOCK 11                       |  |  |  |
| LOWER LEVEL GFA                         | /                             | 640.8 SQ.M.<br>(6,898 SQ.FT.)          | 835.5 SQ.M.<br>(8,993 SQ.FT.) | 738.85 SQ.M.<br>(7,953 SQ.FT.) |  |  |  |
| GROUND FLOOR GFA                        | 587.2 SQ.M.<br>(6,321 SQ.FT.) | 586.7 SQ.M.<br>(6,315 SQ.FT.)          | 757.7 SQ.M.<br>(8,156 SQ.FT.) | 673.6 SQ.M.<br>(7,251 SQ.FT.)  |  |  |  |
| SECOND FLOOR GFA                        | 461.5 SQ.M.<br>(4,968 SQ.FT.) | 603.9 SQ.M.<br>(6,501 SQ.FT.)          | 788.6 SQ.M.<br>(8,488 SQ.FT.) | 697.3 SQ.M.<br>(7,506 SQ.FT.)  |  |  |  |
| THIRD FLOOR GFA                         | 461.5 SQ.M.<br>(4,968 SQ.FT.) | 635.5 SQ.M.<br>(6,841 SQ.FT.)          | 836.7 SQ.M.<br>(9,006 SQ.FT.) | 737.6 SQ.M.<br>(7,940 SQ.FT.)  |  |  |  |
| PENTHOUSE LEVEL GFA                     | 1                             | 169.4 SQ.M.<br>(1,823 SQ.FT.)          | 221.2 SQ.M.<br>(2,381 SQ.FT.) | 196.6 SQ.M.<br>(2,116 SQ.FT.)  |  |  |  |