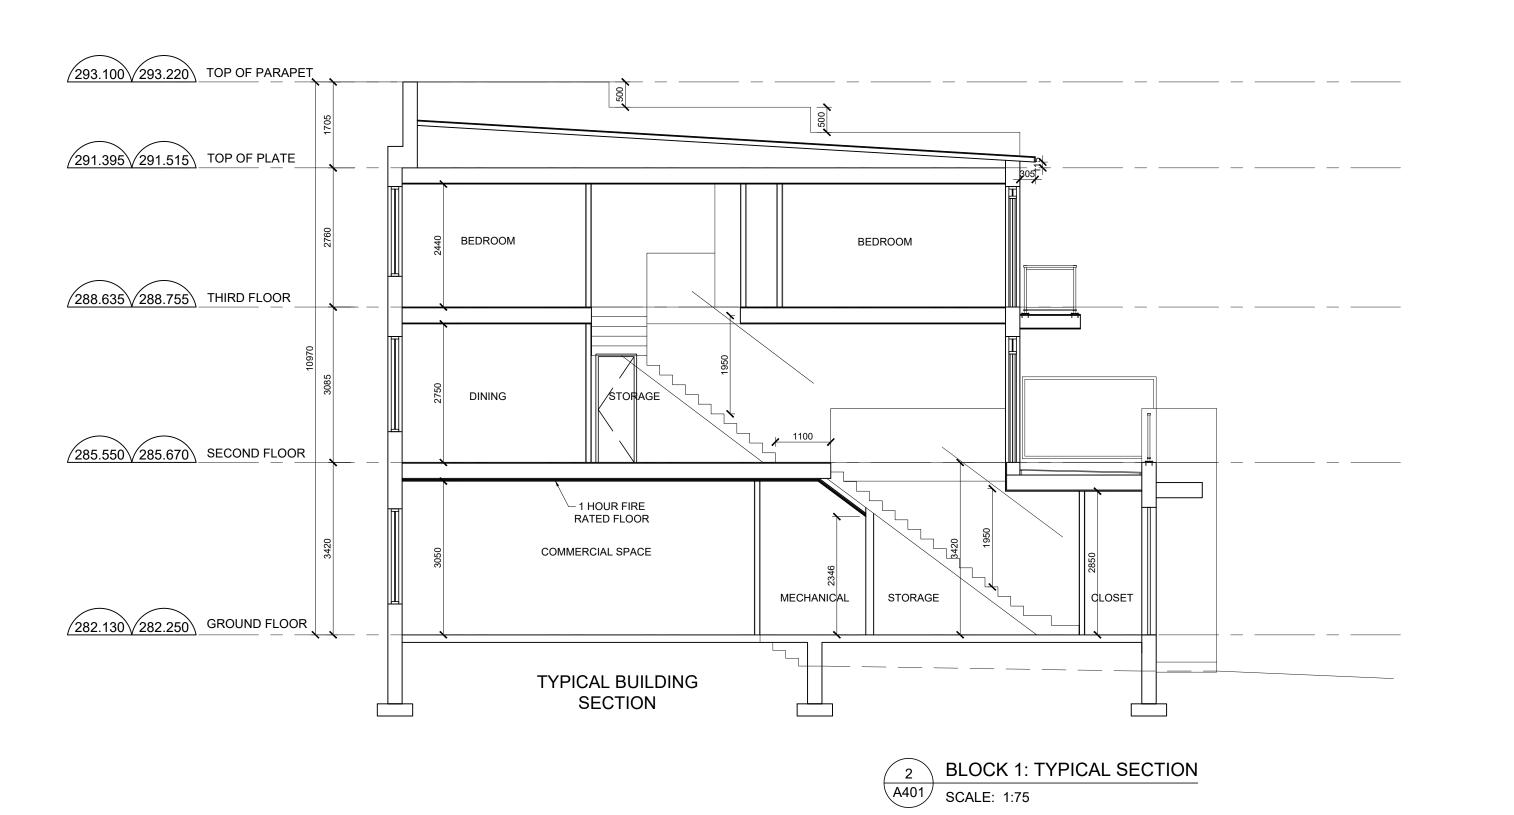

|
|                                     |                                                                                                     |                                      |                                                                                                                                                                                      |







CLIENT: MARIANNEVILLE

DEVELOPMENTS LIMITED

26 LESMIL ROAD, UNIT 3

TORONTO, ONTARIO. M3B 2T5

PROJECT:

MIXED-USE RESIDENTIAL

BLOCK 164 / 165

GLENWAY - NEWMARKET, ON

(P) 416.733.3128 (F) 416.733.3129

DRAWING TITLE:

PROJECT NUMBER:

BLOCK 1 - ELEVATONS

DATE: 04/01/19 SCALE: 1:75

DRAWN BY: N.W. CHECKED BY: G.P.R.

17066 A400

DRAWING NUMBER:





File:H:\Acad SRN Projects\S17066 Andrin Glenway\ACAD Drawings\01 DESIGN\S17066 Floor plans LW Aug 28.dwg Plotted: Aug 28, 2020 By:natachaw

0m 1m 2m 3m 4m 5m 6m 7m 8m 9m 10m

THESE DRAWINGS ARE NOT TO BE SCALED:
ALL DIMENSIONS MUST BE VERIFIED BY CONTRACTOR PRIOR
TO COMMENCEMENT OF ANY WORK. ANY DISCREPANCIES
MUST BE REPORTED DIRECTLY TO SRN ARCHITECTS INC.

| NO: | DATE:    | ISSUED FOR:           |
|-----|----------|-----------------------|
| 12  | 16/10/19 | CLIENT REVIEW         |
| 13  | 18/11/19 | SITE PLAN APPLICATION |
| 14  | 14/04/20 | CONSULTANT COORD.     |
| 15  | 28/05/20 | CLIENT REVIEW         |
| 16  | 03/06/20 | CLIENT REVIEW         |
| 17  | 09/06/20 | MUNICIPAL REVIEW      |
| 18  | 16/06/20 | FIRE DEPT REVIEW      |
| 19  | 28/07/20 | CLIENT REVIEW         |
| 20  |