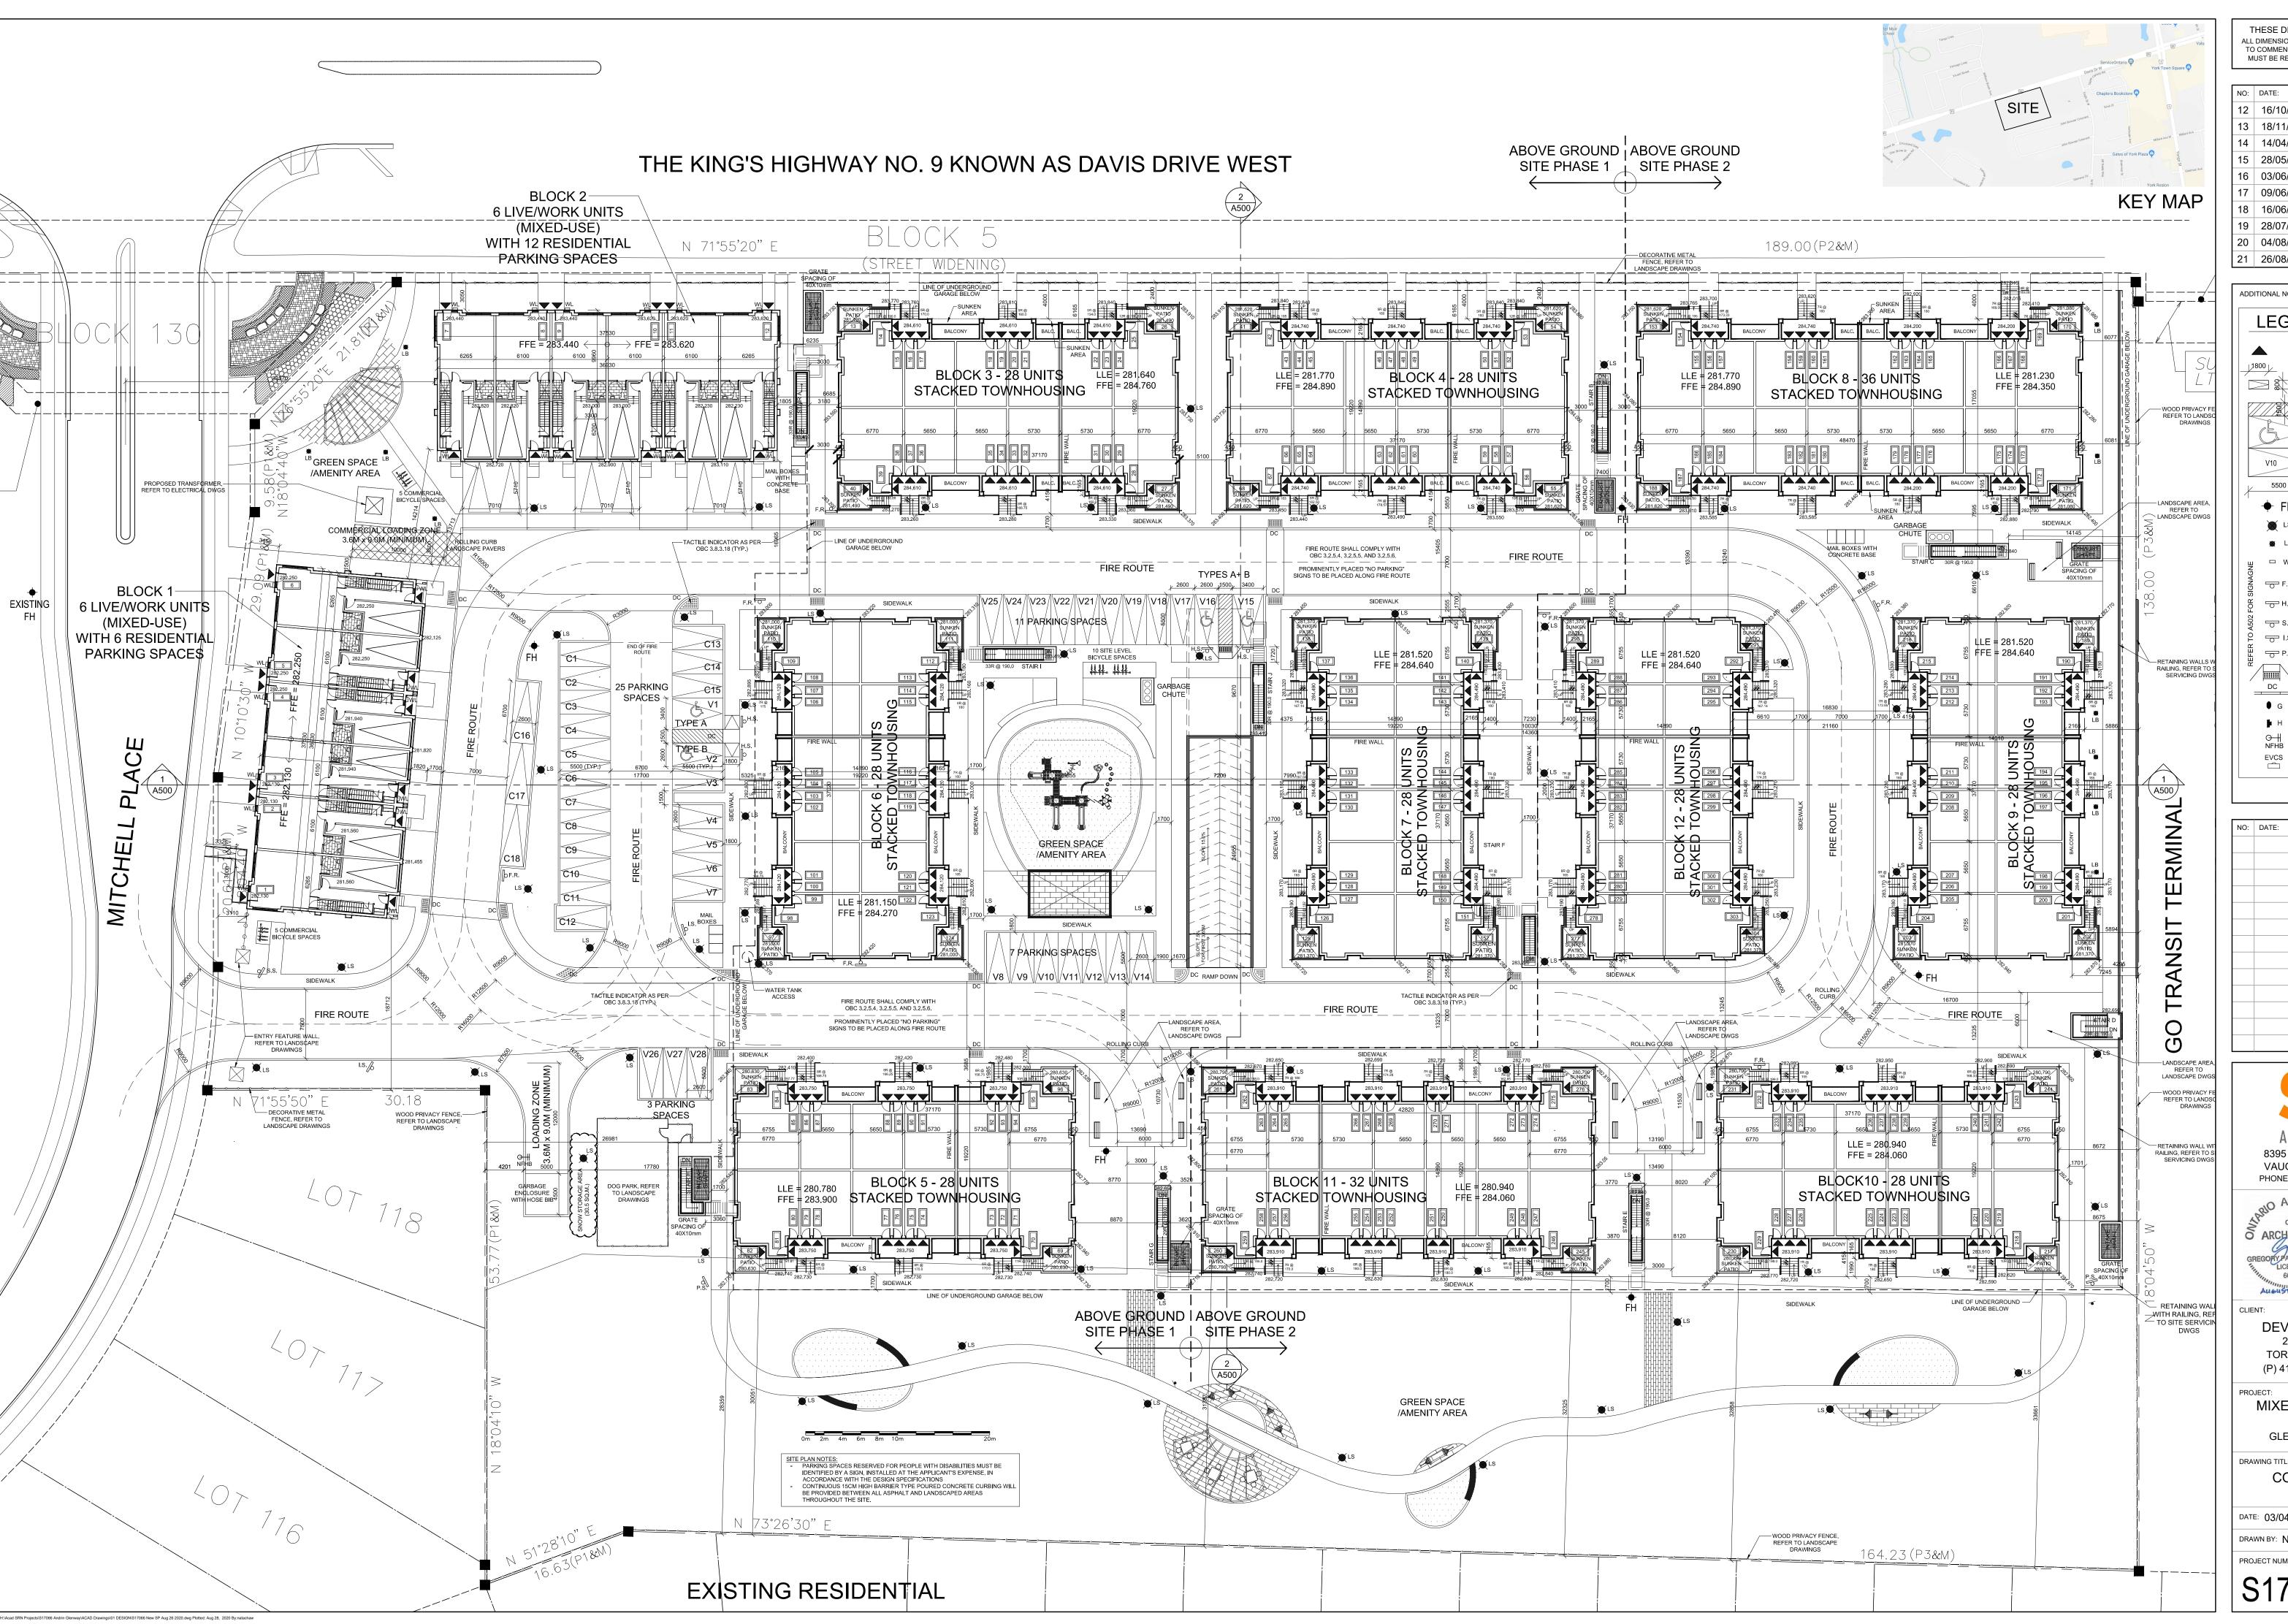

REVISION COMMENT:

DEVELOPMENTS LIMITED
26 LESMIL ROAD, UNIT 3
TORONTO, ONTARIO. M3B 2T5
(P) 416.733.3128 (F) 416.733.3129

MIXED-USE RESIDENTIAL BLOCK 164 / 165 GLENWAY - NEWMARKET, ON

CONCEPT SITE PLAN
OVERALL

DATE: 03/04/18

SCALE: 1:300

DRAWN BY: N.W.

CHECKED BY: G.P.R

PROJECT NUMBER:

DRAWING NUMBER:

| SITE STATISTICS   |                               |
|-------------------|-------------------------------|
| TOTAL SITE AREA   | 2.71 ha / 27,070 SQ.M.        |
| LOT AREA (NET)    | 2.71 ha / 27,070 SQ.M. (100%) |
| FSI (GFA/LOT)     | 1.05                          |
| DENSITY (UPH)     | 112                           |
| BUILDING COVERAGE | 8,013.7 SQ.M. (29.6%)         |
| LANDSCAPED AREA   | 14,590.4 SQ.M. (53.9%)        |
| PAVED AREA        | 4 465 9 SQ M (16 5%)          |

#### **BUILDING STATISTICS:**

|          | UNITS PER BLOCK     | BUILDING       | BUILDING GFA                   |
|----------|---------------------|----------------|--------------------------------|
|          |                     | COVERAGE       | (AS PER ZONING BY-LAW)         |
| BLOCK 1  | 6 LIVE/WORK UNITS   | 587.2 SQ.M.    | 1,360.05 SQ.M. (14,640 SQ.FT.) |
| BLOCK 2  | 6 LIVE/WORK UNITS   | 587.2 SQ.M.    | 1,360.05 SQ.M. (14,640 SQ.FT.) |
| BLOCK 3  | 28 UNITS            | 653.6 SQ.M.    | 2,466.9 SQ.M. (26,554 SQ.FT.)  |
| BLOCK 4  | 28 UNITS            | 653.6 SQ.M.    | 2,466.9 SQ.M. (26,554 SQ.FT.)  |
| BLOCK 5  | 28 UNITS            | 653.6 SQ.M.    | 2,466.9 SQ.M. (26,554 SQ.FT.)  |
| BLOCK 6  | 28 UNITS            | 653.6 SQ.M.    | 2,466.9 SQ.M. (26,554 SQ.FT.)  |
| BLOCK 7  | 28 UNITS            | 653.6 SQ.M.    | 2,466.9 SQ.M. (26,554 SQ.FT.)  |
| BLOCK 8  | 36 UNITS            | 854.8 SQ.M.    | 3,218.5 SQ.M. (34,644 SQ.FT.)  |
| BLOCK 9  | 28 UNITS            | 653.6 SQ.M.    | 2,466.9 SQ.M. (26,554 SQ.FT.)  |
| BLOCK 10 | 28 UNITS            | 653.6 SQ.M.    | 2,466.9 SQ.M. (26,554 SQ.FT.)  |
| BLOCK 11 | 32 UNITS            | 755.7 SQ.M.    | 2,847.35 SQ.M. (30,649 SQ.FT.) |
| BLOCK 12 | 28 UNITS            | 653.6 SQ.M.    | 2,466.9 SQ.M. (26,554 SQ.FT.)  |
| TOTAL    | 304 UNITS           | 8,013.7 SQ.M.  | 28,521.15 SQ.M.                |
|          | (292 STACKED +      |                | (307,005 SQ.FT.)               |
|          | 12 LIVE/WORK UNITS) |                |                                |
| UNDERGRO | OUND GARAGE GFA     | 16,098.7 SQ.M. | (173,286 SQ.FT.)               |

CONCEPT SITE PLAN PARTIAL

DATE: 03/04/18 SCALE: 1:200 CHECKED BY: G.P.R. DRAWN BY: N.W.

PROJECT NUMBER: S17066 A101

LL DIMENSIONS MUST BE VERIFIED BY CONTRACTOR PRIOF O COMMENCEMENT OF ANY WORK. ANY DISCREPANCIES