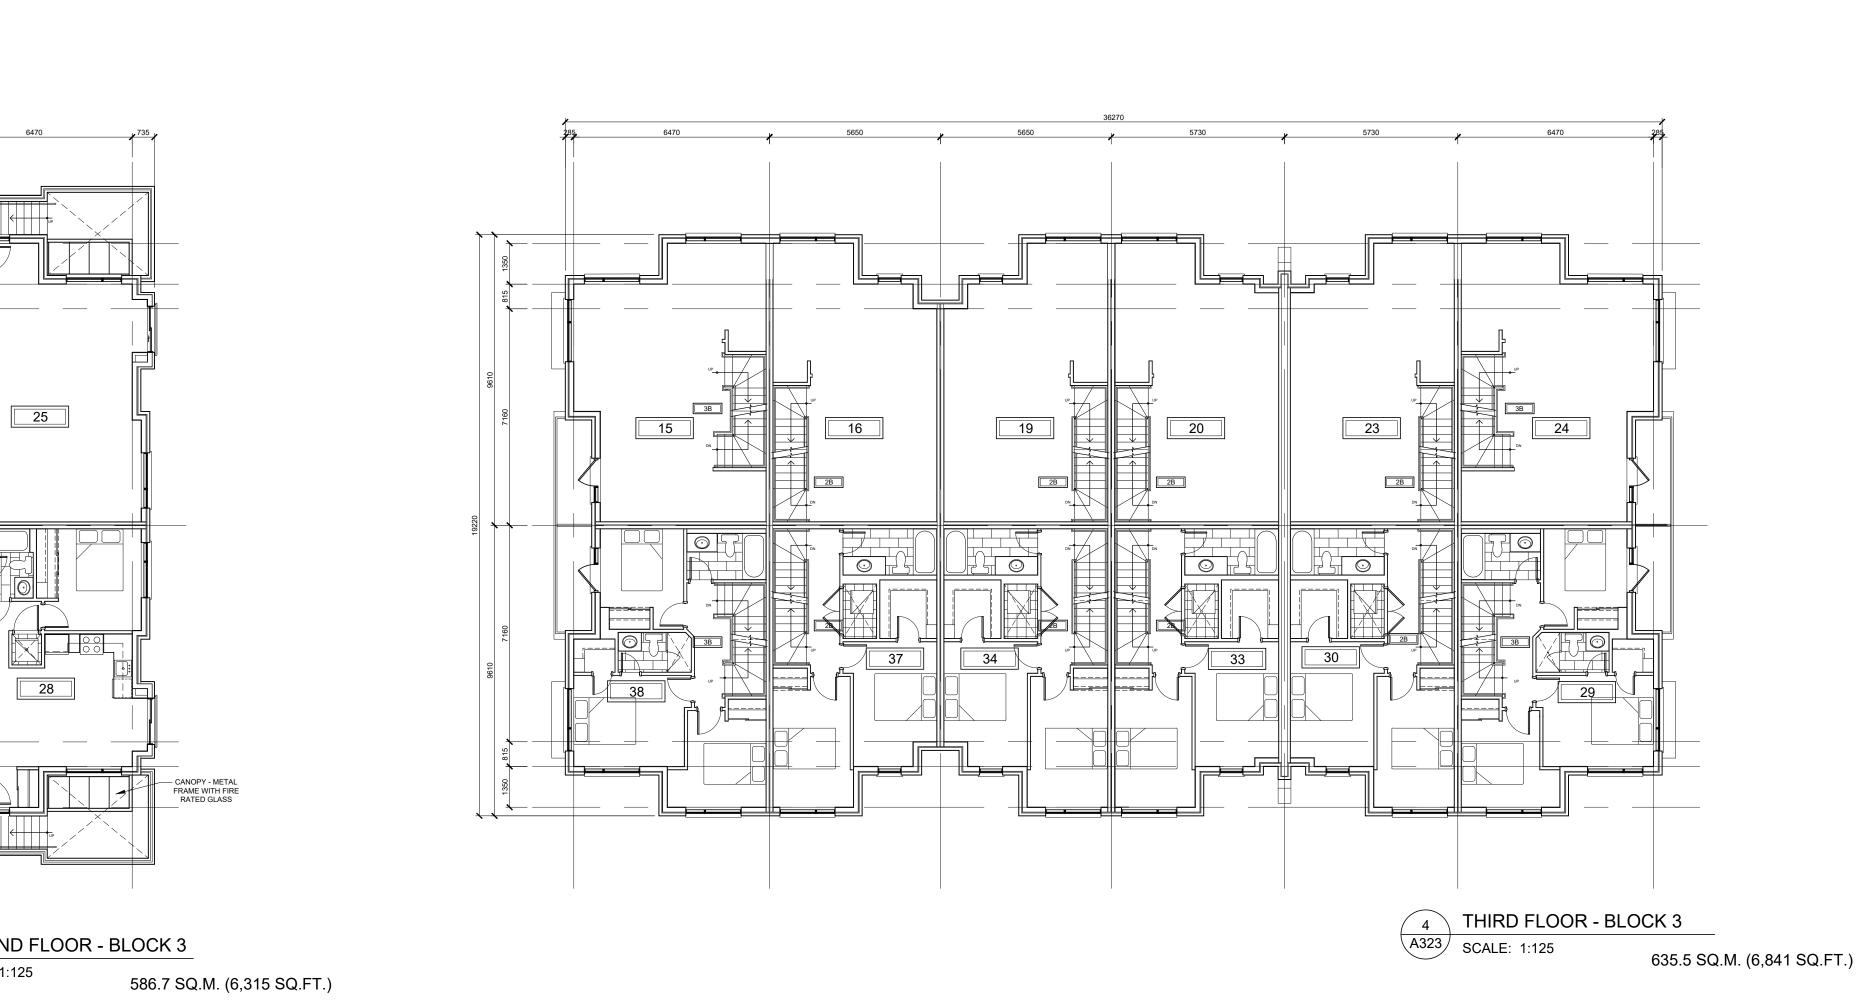

A323 - BLOCK 3 - FLOOR PLANS A324 - BLOCK 3 - FLOOR PLANS

A325 - BLOCK 4 - FLOOR PLANS A326 - BLOCK 4 - FLOOR PLANS A327 - BLOCK 5 - FLOOR PLANS

A328 - BLOCK 5 - FLOOR PLANS A329a - BLOCK 6 - FLOOR PLANS A329b - BLOCK 6 - FLOOR PLANS

|                            | LIVE/WORK<br>BLOCKS 1 AND 2       | BLOCKS 3, 4 , 5,<br>6, 7, 9, 10 AND 12 | BLOCK 8                          | BLOCK 11                          |
|----------------------------|-----------------------------------|----------------------------------------|----------------------------------|-----------------------------------|
| LOWER LEVEL GFA            | 1                                 | 640.8 SQ.M.<br>(6,898 SQ.FT.)          | 835.5 SQ.M.<br>(8,993 SQ.FT.)    | 738.85 SQ.M.<br>(7,953 SQ.FT.)    |
| GROUND FLOOR GFA           | 437.05 SQ.M.<br>(4,704 SQ.FT.)    | 586.7 SQ.M.<br>(6,315 SQ.FT.)          | 757.7 SQ.M.<br>(8,156 SQ.FT.)    | 673.6 SQ.M.<br>(7,251 SQ.FT.)     |
| SECOND FLOOR GFA           | 461.5 SQ.M.<br>(4,968 SQ.FT.)     | 603.9 SQ.M.<br>(6,501 SQ.FT.)          | 788.6 SQ.M.<br>(8,488 SQ.FT.)    | 697.3 SQ.M.<br>(7,506 SQ.FT.)     |
| THIRD FLOOR GFA            | 461.5 SQ.M.<br>(4,968 SQ.FT.)     | 635.5 SQ.M.<br>(6,841 SQ.FT.)          | 836.7 SQ.M.<br>(9,006 SQ.FT.)    | 737.6 SQ.M.<br>(7,940 SQ.FT.)     |
| PENTHOUSE LEVEL GFA        | 1                                 | N/A                                    | N/A                              | N/A                               |
| TOTAL BUILDING GFA         | 1,360.05 SQ.M.<br>(14,640 SQ.FT.) | 2,466.9 SQ.M.<br>(26,554 SQ.FT.)       | 3,218.5 SQ.M.<br>(34,644 SQ.FT.) | 2,847.35 SQ.M.<br>(30,649 SQ.FT.) |
| SITE BUILDING<br>COVERAGE  | 8,013.7 SQ.M. (8                  | 36,259 SQ.FT.)                         |                                  | 1                                 |
| TOTAL SITE<br>BUILDING GFA | 28,521.15 SQ.M.                   | (307,005 SQ.FT.)                       |                                  |                                   |

| BLOCKS STATISTICS AS PER OBC DEFINITION |                               |                                        |                               |                                |  |  |  |
|-----------------------------------------|-------------------------------|----------------------------------------|-------------------------------|--------------------------------|--|--|--|
|                                         | LIVE/WORK<br>BLOCKS 1 AND 2   | BLOCKS 3, 4 , 5,<br>6, 7, 9, 10 AND 12 | BLOCK 8                       | BLOCK 11                       |  |  |  |
| LOWER LEVEL GFA                         | /                             | 640.8 SQ.M.<br>(6,898 SQ.FT.)          | 835.5 SQ.M.<br>(8,993 SQ.FT.) | 738.85 SQ.M.<br>(7,953 SQ.FT.) |  |  |  |
| GROUND FLOOR GFA                        | 587.2 SQ.M.<br>(6,321 SQ.FT.) | 586.7 SQ.M.<br>(6,315 SQ.FT.)          | 757.7 SQ.M.<br>(8,156 SQ.FT.) | 673.6 SQ.M.<br>(7,251 SQ.FT.)  |  |  |  |
| SECOND FLOOR GFA                        | 461.5 SQ.M.<br>(4,968 SQ.FT.) | 603.9 SQ.M.<br>(6,501 SQ.FT.)          | 788.6 SQ.M.<br>(8,488 SQ.FT.) | 697.3 SQ.M.<br>(7,506 SQ.FT.)  |  |  |  |
| THIRD FLOOR GFA                         | 461.5 SQ.M.<br>(4,968 SQ.FT.) | 635.5 SQ.M.<br>(6,841 SQ.FT.)          | 836.7 SQ.M.<br>(9,006 SQ.FT.) | 737.6 SQ.M.<br>(7,940 SQ.FT.)  |  |  |  |
| PENTHOUSE LEVEL GFA                     | 1                             | 169.4 SQ.M.<br>(1,823 SQ.FT.)          | 221.2 SQ.M.<br>(2,381 SQ.FT.) | 196.6 SQ.M.<br>(2,116 SQ.FT.)  |  |  |  |