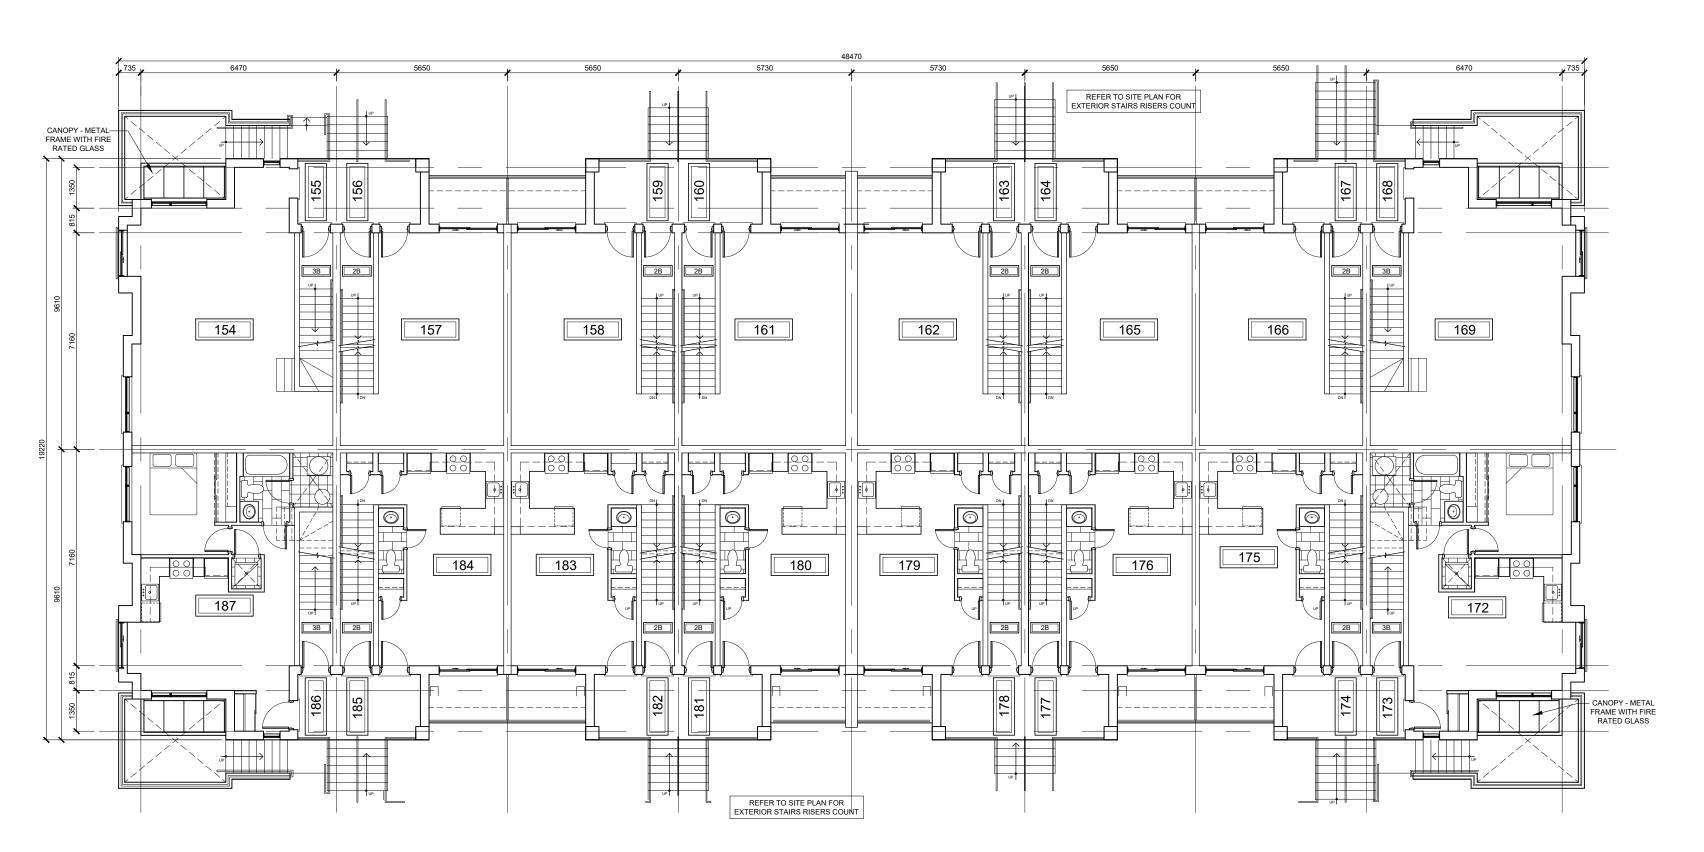

A329b - BLOCK 6 - FLOOR PLANS A330 - BLOCK 7 - FLOOR PLANS A331 - BLOCK 7 - FLOOR PLANS

A332 - BLOCK 8 - FLOOR PLANS A333 - BLOCK 8 - FLOOR PLANS

A334 - BLOCK 8 - FLOOR PLANS A335 - BLOCK 9 - FLOOR PLANS A336 - BLOCK 9 - FLOOR PLANS

#### **BUILDING STATISTICS:**

|          | UNITS PER BLOCK     | BUILDING       | BUILDING GFA                   |
|----------|---------------------|----------------|--------------------------------|
|          |                     | COVERAGE       | (AS PER ZONING BY-LAW)         |
| BLOCK 1  | 6 LIVE/WORK UNITS   | 587.2 SQ.M.    | 1,360.05 SQ.M. (14,640 SQ.FT.) |
| BLOCK 2  | 6 LIVE/WORK UNITS   | 587.2 SQ.M.    | 1,360.05 SQ.M. (14,640 SQ.FT.) |
| BLOCK 3  | 28 UNITS            | 653.6 SQ.M.    | 2,466.9 SQ.M. (26,554 SQ.FT.)  |
| BLOCK 4  | 28 UNITS            | 653.6 SQ.M.    | 2,466.9 SQ.M. (26,554 SQ.FT.)  |
| BLOCK 5  | 28 UNITS            | 653.6 SQ.M.    | 2,466.9 SQ.M. (26,554 SQ.FT.)  |
| BLOCK 6  | 28 UNITS            | 653.6 SQ.M.    | 2,466.9 SQ.M. (26,554 SQ.FT.)  |
| BLOCK 7  | 28 UNITS            | 653.6 SQ.M.    | 2,466.9 SQ.M. (26,554 SQ.FT.)  |
| BLOCK 8  | 36 UNITS            | 854.8 SQ.M.    | 3,218.5 SQ.M. (34,644 SQ.FT.)  |
| BLOCK 9  | 28 UNITS            | 653.6 SQ.M.    | 2,466.9 SQ.M. (26,554 SQ.FT.)  |
| BLOCK 10 | 28 UNITS            | 653.6 SQ.M.    | 2,466.9 SQ.M. (26,554 SQ.FT.)  |
| BLOCK 11 | 32 UNITS            | 755.7 SQ.M.    | 2,847.35 SQ.M. (30,649 SQ.FT.) |
| BLOCK 12 | 28 UNITS            | 653.6 SQ.M.    | 2,466.9 SQ.M. (26,554 SQ.FT.)  |
| TOTAL    | 304 UNITS           | 8,013.7 SQ.M.  | 28,521.15 SQ.M.                |
|          | (292 STACKED +      |                | (307,005 SQ.FT.)               |
|          | 12 LIVE/WORK UNITS) |                |                                |
| UNDERGRO | OUND GARAGE GFA     | 16,098.7 SQ.M. | (173,286 SQ.FT.)               |

|                            | LIVE/WORK<br>BLOCKS 1 AND 2       | BLOCKS 3, 4 , 5,<br>6, 7, 9, 10 AND 12 | BLOCK 8                          | BLOCK 11                          |
|----------------------------|-----------------------------------|----------------------------------------|----------------------------------|-----------------------------------|
| LOWER LEVEL GFA            | 1                                 | 640.8 SQ.M.<br>(6,898 SQ.FT.)          | 835.5 SQ.M.<br>(8,993 SQ.FT.)    | 738.85 SQ.M.<br>(7,953 SQ.FT.)    |
| GROUND FLOOR GFA           | 437.05 SQ.M.<br>(4,704 SQ.FT.)    | 586.7 SQ.M.<br>(6,315 SQ.FT.)          | 757.7 SQ.M.<br>(8,156 SQ.FT.)    | 673.6 SQ.M.<br>(7,251 SQ.FT.)     |
| SECOND FLOOR GFA           | 461.5 SQ.M.<br>(4,968 SQ.FT.)     | 603.9 SQ.M.<br>(6,501 SQ.FT.)          | 788.6 SQ.M.<br>(8,488 SQ.FT.)    | 697.3 SQ.M.<br>(7,506 SQ.FT.)     |
| THIRD FLOOR GFA            | 461.5 SQ.M.<br>(4,968 SQ.FT.)     | 635.5 SQ.M.<br>(6,841 SQ.FT.)          | 836.7 SQ.M.<br>(9,006 SQ.FT.)    | 737.6 SQ.M.<br>(7,940 SQ.FT.)     |
| PENTHOUSE LEVEL GFA        | 1                                 | N/A                                    | N/A                              | N/A                               |
| TOTAL BUILDING GFA         | 1,360.05 SQ.M.<br>(14,640 SQ.FT.) | 2,466.9 SQ.M.<br>(26,554 SQ.FT.)       | 3,218.5 SQ.M.<br>(34,644 SQ.FT.) | 2,847.35 SQ.M.<br>(30,649 SQ.FT.) |
| SITE BUILDING<br>COVERAGE  | 8,013.7 SQ.M. (8                  | 36,259 SQ.FT.)                         |                                  | 1                                 |
| TOTAL SITE<br>BUILDING GFA | 28,521.15 SQ.M.                   | (307,005 SQ.FT.)                       |                                  |                                   |