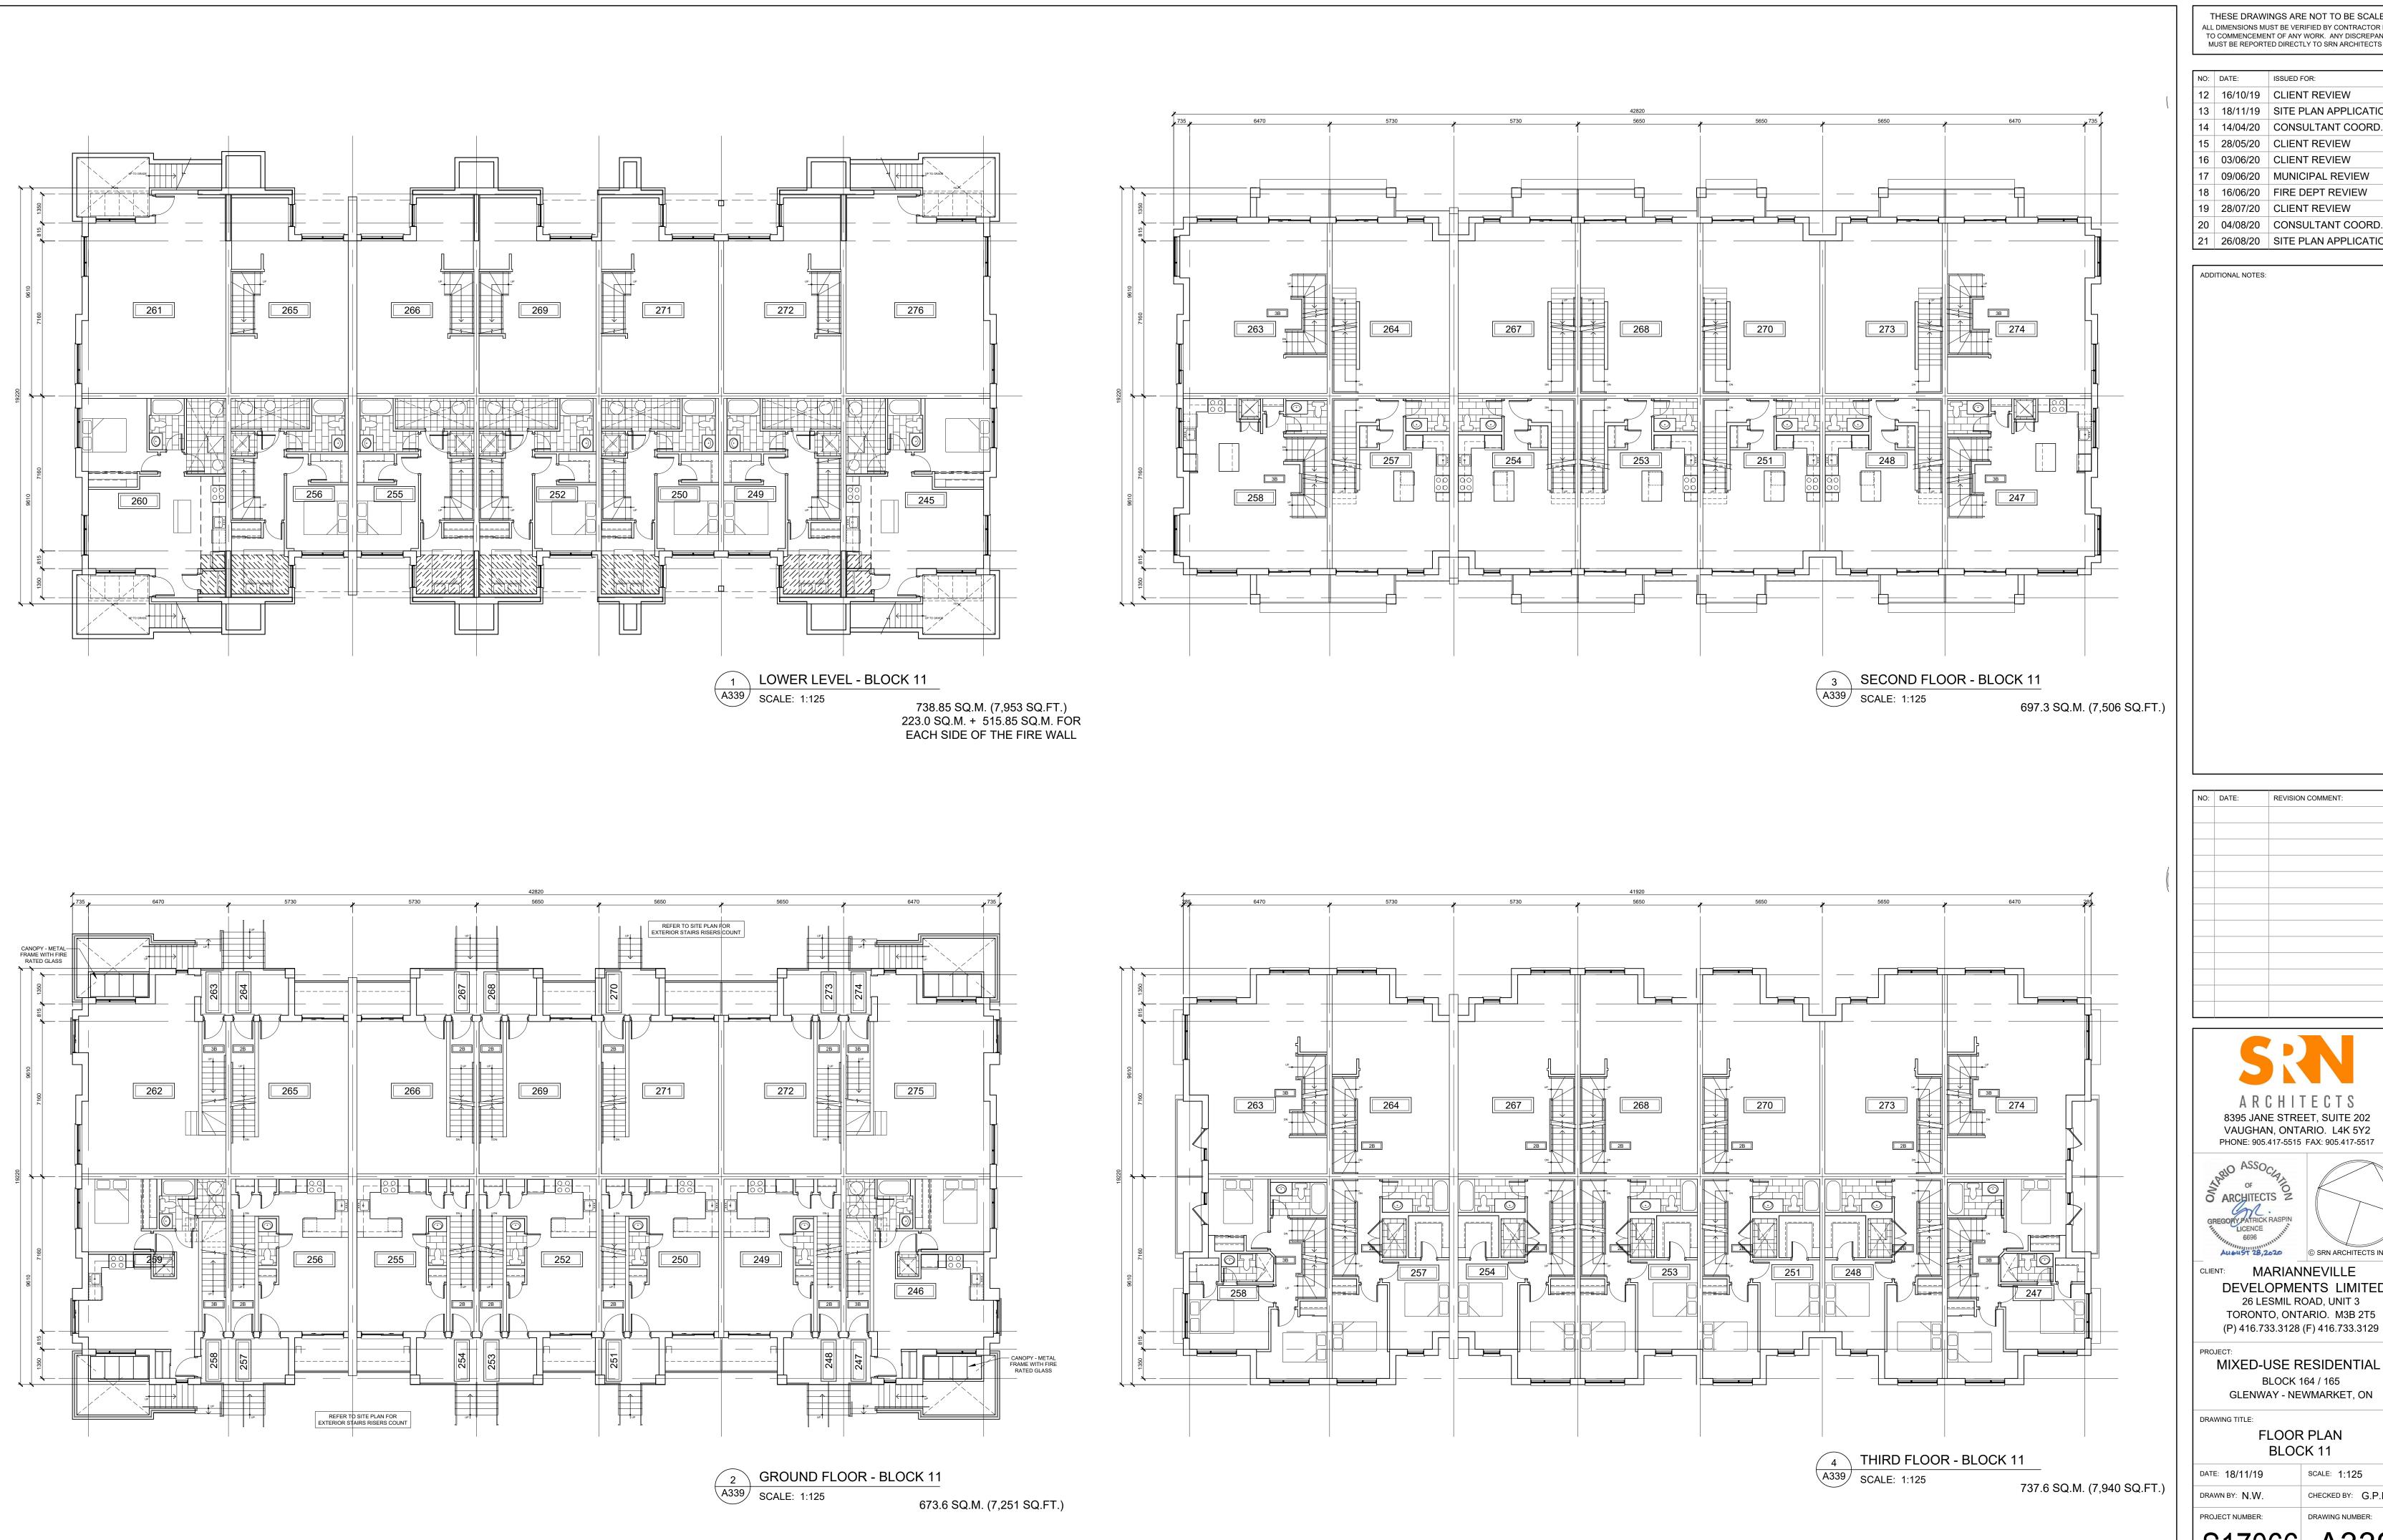

A337 - BLOCK 10 - FLOOR PLANS A338 - BLOCK 10 - FLOOR PLANS A339 - BLOCK 11 - FLOOR PLANS

A340 - BLOCK 11 - FLOOR PLANS A341 - BLOCK 12 - FLOOR PLANS A342 - BLOCK 12 - FLOOR PLANS

A400 - BLOCK 1 - ELEVATIONS A401 - BLOCK 1 - ELEVATIONS A402 - BLOCK 2 - ELEVATIONS

|                            | LIVE/WORK<br>BLOCKS 1 AND 2       | BLOCKS 3, 4 , 5,<br>6, 7, 9, 10 AND 12 | BLOCK 8                          | BLOCK 11                          |
|----------------------------|-----------------------------------|----------------------------------------|----------------------------------|-----------------------------------|
| LOWER LEVEL GFA            | 1                                 | 640.8 SQ.M.<br>(6,898 SQ.FT.)          | 835.5 SQ.M.<br>(8,993 SQ.FT.)    | 738.85 SQ.M.<br>(7,953 SQ.FT.)    |
| GROUND FLOOR GFA           | 437.05 SQ.M.<br>(4,704 SQ.FT.)    | 586.7 SQ.M.<br>(6,315 SQ.FT.)          | 757.7 SQ.M.<br>(8,156 SQ.FT.)    | 673.6 SQ.M.<br>(7,251 SQ.FT.)     |
| SECOND FLOOR GFA           | 461.5 SQ.M.<br>(4,968 SQ.FT.)     | 603.9 SQ.M.<br>(6,501 SQ.FT.)          | 788.6 SQ.M.<br>(8,488 SQ.FT.)    | 697.3 SQ.M.<br>(7,506 SQ.FT.)     |
| THIRD FLOOR GFA            | 461.5 SQ.M.<br>(4,968 SQ.FT.)     | 635.5 SQ.M.<br>(6,841 SQ.FT.)          | 836.7 SQ.M.<br>(9,006 SQ.FT.)    | 737.6 SQ.M.<br>(7,940 SQ.FT.)     |
| PENTHOUSE LEVEL GFA        | 1                                 | N/A                                    | N/A                              | N/A                               |
| TOTAL BUILDING GFA         | 1,360.05 SQ.M.<br>(14,640 SQ.FT.) | 2,466.9 SQ.M.<br>(26,554 SQ.FT.)       | 3,218.5 SQ.M.<br>(34,644 SQ.FT.) | 2,847.35 SQ.M.<br>(30,649 SQ.FT.) |
| SITE BUILDING<br>COVERAGE  | 8,013.7 SQ.M. (8                  | 36,259 SQ.FT.)                         |                                  | 1                                 |
| TOTAL SITE<br>BUILDING GFA | 28,521.15 SQ.M.                   | (307,005 SQ.FT.)                       |                                  |                                   |

| BLOCKS STATISTICS AS PER OBC DEFINITION |                               |                                        |                               |                                |  |  |  |
|-----------------------------------------|-------------------------------|----------------------------------------|-------------------------------|--------------------------------|--|--|--|
|                                         | LIVE/WORK<br>BLOCKS 1 AND 2   | BLOCKS 3, 4 , 5,<br>6, 7, 9, 10 AND 12 | BLOCK 8                       | BLOCK 11                       |  |  |  |
| LOWER LEVEL GFA                         | /                             | 640.8 SQ.M.<br>(6,898 SQ.FT.)          | 835.5 SQ.M.<br>(8,993 SQ.FT.) | 738.85 SQ.M.<br>(7,953 SQ.FT.) |  |  |  |
| GROUND FLOOR GFA                        | 587.2 SQ.M.<br>(6,321 SQ.FT.) | 586.7 SQ.M.<br>(6,315 SQ.FT.)          | 757.7 SQ.M.<br>(8,156 SQ.FT.) | 673.6 SQ.M.<br>(7,251 SQ.FT.)  |  |  |  |
| SECOND FLOOR GFA                        | 461.5 SQ.M.<br>(4,968 SQ.FT.) | 603.9 SQ.M.<br>(6,501 SQ.FT.)          | 788.6 SQ.M.<br>(8,488 SQ.FT.) | 697.3 SQ.M.<br>(7,506 SQ.FT.)  |  |  |  |
| THIRD FLOOR GFA                         | 461.5 SQ.M.<br>(4,968 SQ.FT.) | 635.5 SQ.M.<br>(6,841 SQ.FT.)          | 836.7 SQ.M.<br>(9,006 SQ.FT.) | 737.6 SQ.M.<br>(7,940 SQ.FT.)  |  |  |  |
| PENTHOUSE LEVEL GFA                     | 1                             | 169.4 SQ.M.<br>(1,823 SQ.FT.)          | 221.2 SQ.M.<br>(2,381 SQ.FT.) | 196.6 SQ.M.<br>(2,116 SQ.FT.)  |  |  |  |