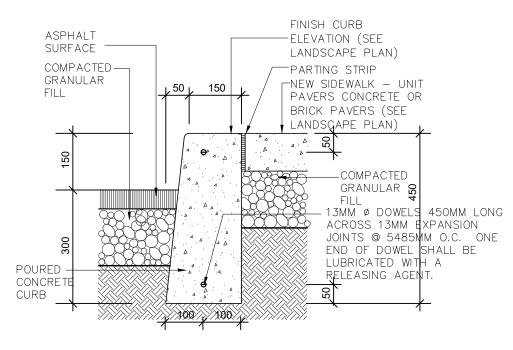

ADDITIONAL NOTES:





Address/Location This space is available for your enjoyment from allotted time
Please respect the space and enjoyment of Creative Plase Making ito-Enhance Duality of Life newmarket.ca Size: 12"x12"



FIRE ROUTE SIGN DETAIL

Sign substrate: Stainless Steel or brushed Aluminum Printing: Laser-etched or engraved and filled with black paint

---ROUNDED

-PAINTED 200MM

DIA. STEEL PIPE

FOOTING 200MM

GRANULAR FILL

CONCRETE SLAB ON

CONC. FILLED

-ROUND TOP

POURED

FOOTING

TOP



CIRCLE TO BE RED IN COLOUR ON A WHITE

BACKGROUND WITH BLACK LETTERING



TYP. CONCRETE CURB

SCALE: 1:10

\ A501/

File:H:\Acad SRN Projects\S17066 Andrin Glenway\ACAD Drawings\01 DESIGN\S17066 Site Section Feb 06 2020.dwg Plotted: Aug 27, 2020 By:natachaw

SITE SECTION

SCALE: 1:50

A501



/DATUM

SECOND FLOOR

GROUND FLOOR DATUM

LOWER FLOOR





500