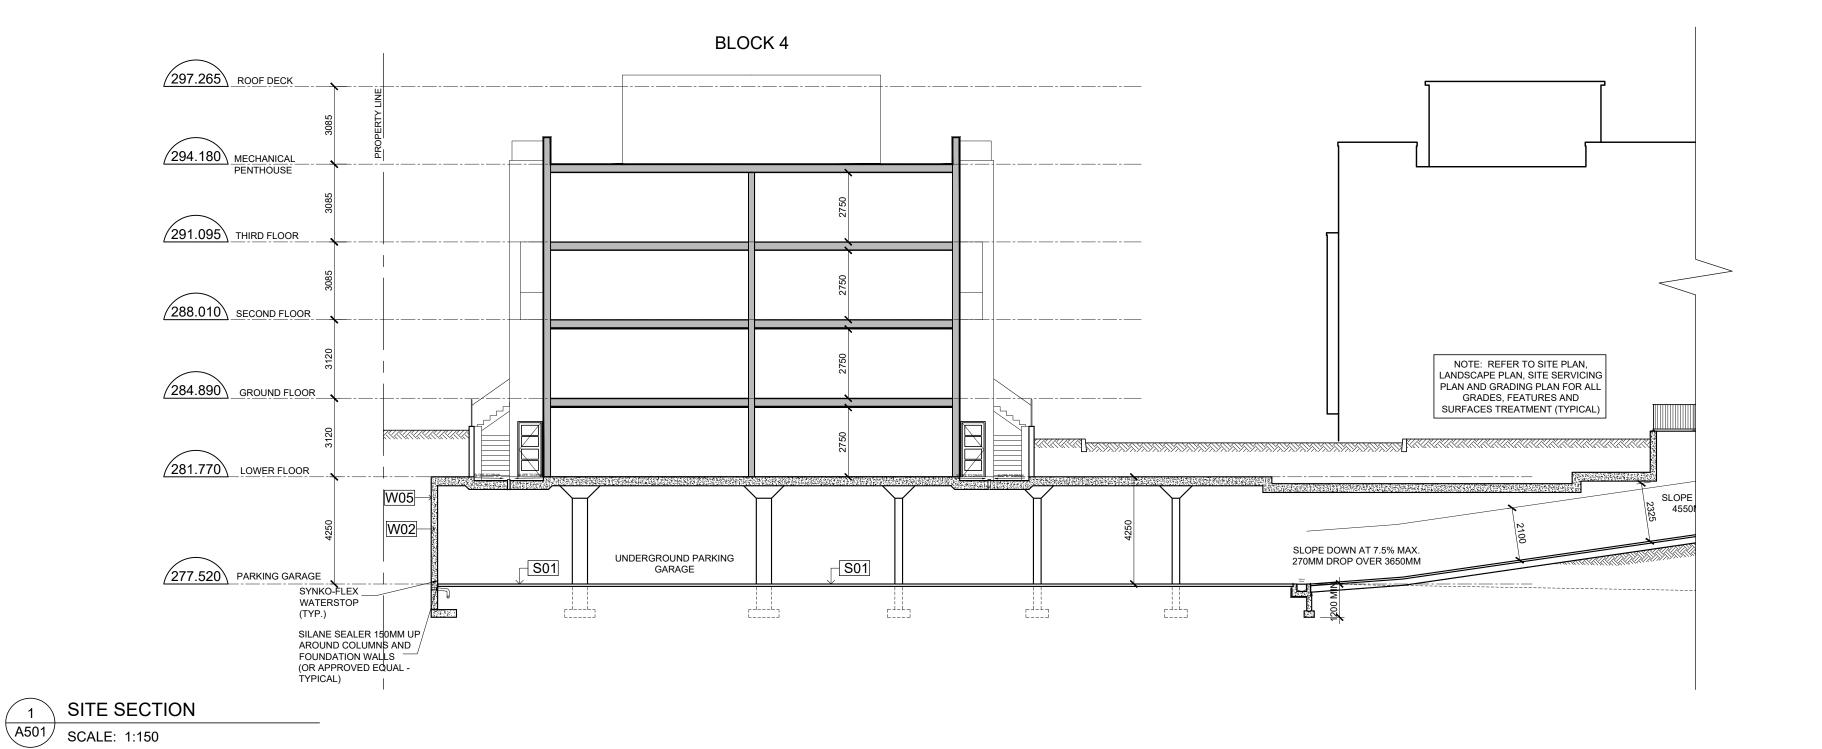

------------------|
| 12  | 16/10/19 | CLIENT REVIEW         |
| 13  | 18/11/19 | SITE PLAN APPLICATION |
| 14  | 14/04/20 | CONSULTANT COORD.     |
| 15  | 28/05/20 | CLIENT REVIEW         |
| 16  | 03/06/20 | CLIENT REVIEW         |
| 17  | 09/06/20 | MUNICIPAL REVIEW      |
| 18  | 16/06/20 | FIRE DEPT REVIEW      |
| 19  | 28/07/20 | CLIENT REVIEW         |
| 20  | 04/08/20 | CONSULTANT COORD.     |
| 21  | 26/08/20 | SITE PLAN APPLICATION |

ADDITIONAL NOTES:







CLIENT: MARIANNEVILLE 26 LESMIL ROAD, UNIT 3

DEVELOPMENTS LIMITED TORONTO, ONTARIO. M3B 2T5 (P) 416.733.3128 (F) 416.733.3129

MIXED-USE RESIDENTIAL GLEBIMOACKNIBWIMWSBKET GLENWAY - NEWMARKET, ON

DRAWING TITEE: TYPICAL SITE SECTIONS

SCALE: 1:150 DATE: 18/09/2019 DRAWN BY: N.W. / J.O. CHECKED BY: G.P.R

PROJECT NUMBER:





File:H:\Acad SRN Projects\S17066 Andrin Glenway\ACAD Drawings\01 DESIGN\S17066 Site Section Feb 06 2020.dwg Plotted: Aug 27, 2020 By:natachaw

THESE DRAWINGS ARE NOT TO BE SCALED:
ALL DIMENSIONS MUST BE VERIFIED BY CONTRACTOR PRIOR
TO COMMENCEMENT OF ANY WORK. ANY DISCREPANCIES
MUST BE REPORTED DIRECTLY TO SRN ARCHITECTS INC.

| NO: | DATE:    | ISSUED FOR:           |
|-----|----------|-----------------------|
| 12  | 16/10/19 | CLIENT REVIEW         |
| 13  | 18/11/19 | SITE PLAN APPLICATION |
| 14  | 14/04/20 | CONSULTANT COORD.     |
| 15  | 28/05/20 | CLIENT REVIEW         |
| 16  | 03/06/20 | CLIENT REVIEW         |
| 17  | 09/06/20 | MUNICIPAL REVIEW      |
| 18  | 16/06/20 | FIRE DEPT REVIEW      |
| 19  | 28/07/20 | CLIENT REVIEW         |
| 20  | 04/08/20 | CONSULTANT COORD.