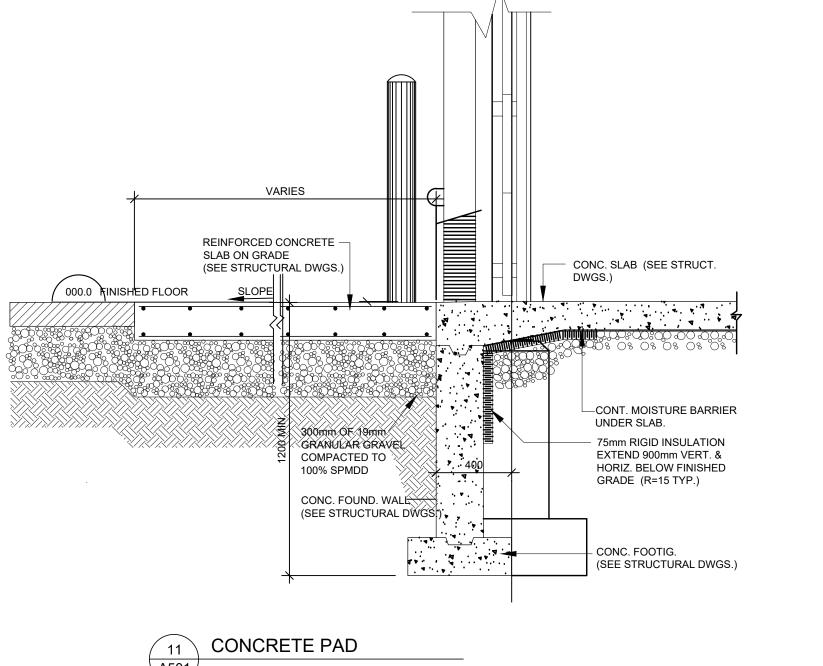

your enjoyment from allotted time
Please respect the space and enjoyment of Creative Plase Making ito-Enhance Duality of Life newmarket.ca Size: 12"x12"



FIRE ROUTE SIGN DETAIL

Sign substrate: Stainless Steel or brushed Aluminum Printing: Laser-etched or engraved and filled with black paint

---ROUNDED

-PAINTED 200MM

DIA. STEEL PIPE

FOOTING 200MM

GRANULAR FILL

CONCRETE SLAB ON

CONC. FILLED

-ROUND TOP

POURED

FOOTING

TOP



CIRCLE TO BE RED IN COLOUR ON A WHITE

BACKGROUND WITH BLACK LETTERING



TYP. CONCRETE CURB

SCALE: 1:10

\ A501/

File:H:\Acad SRN Projects\S17066 Andrin Glenway\ACAD Drawings\01 DESIGN\S17066 Site Section Feb 06 2020.dwg Plotted: Aug 27, 2020 By:natachaw

SITE SECTION

SCALE: 1:50

A501



/DATUM

SECOND FLOOR

GROUND FLOOR DATUM

LOWER FLOOR





500