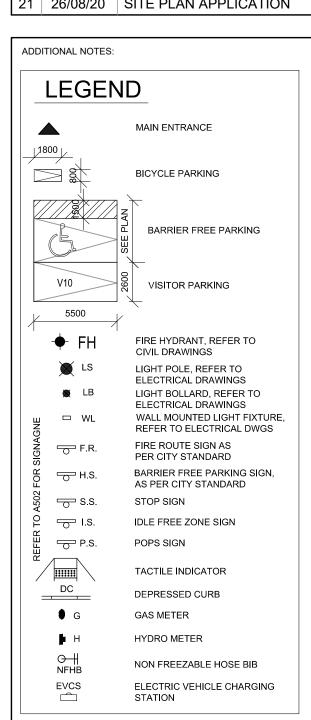

|  | NO: | DATE:    | ISSUED FOR:           |
|--|-----|----------|-----------------------|
|  | 12  | 16/10/19 | CLIENT REVIEW         |
|  | 13  | 18/11/19 | SITE PLAN APPLICATION |
|  | 14  | 14/04/20 | CONSULTANT COORD.     |
|  | 15  | 28/05/20 | CLIENT REVIEW         |
|  | 16  | 03/06/20 | CLIENT REVIEW         |
|  | 17  | 09/06/20 | MUNICIPAL REVIEW      |
|  | 18  | 16/06/20 | FIRE DEPT REVIEW      |
|  | 19  | 28/07/20 | CLIENT REVIEW         |
|  | 20  | 04/08/20 | CONSULTANT COORD.     |
|  | 21  | 26/08/20 | SITE PLAN APPLICATION |