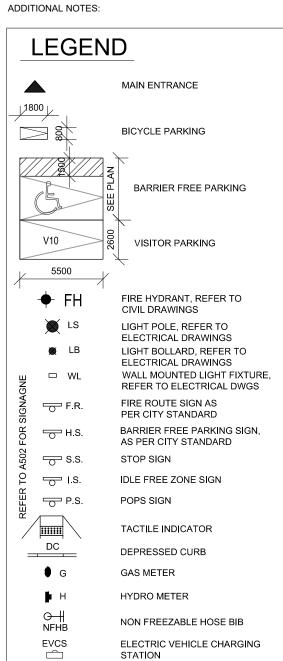

MIXED-USE RESIDENTIAL

BLOCK 164 / 165 GLENWAY - NEWMARKET, ON

CONCEPT SITE PLAN PARTIAL

DATE: 03/04/18 SCALE: 1:200 CHECKED BY: G.P.R. DRAWN BY: N.W.

PROJECT NUMBER: S17066 A101



LL DIMENSIONS MUST BE VERIFIED BY CONTRACTOR PRIOF O COMMENCEMENT OF ANY WORK. ANY DISCREPANCIES

| NO: | DATE:    | ISSUED FOR:           |
|-----|----------|-----------------------|
| 12  | 16/10/19 | CLIENT REVIEW         |
| 13  | 18/11/19 | SITE PLAN APPLICATION |
| 14  | 14/04/20 | CONSULTANT COORD.     |
| 15  | 28/05/20 | CLIENT REVIEW         |
| 16  | 03/06/20 | CLIENT REVIEW         |
| 17  | 09/06/20 | MUNICIPAL REVIEW      |
| 18  | 16/06/20 | FIRE DEPT REVIEW      |
| 19  | 28/07/20 | CLIENT REVIEW         |
| 20  | 04/08/20 | CONSULTANT COORD.     |
| 21  | 26/08/20 | SITE PLAN APPLICATION |









DEVELOPMENTS LIMITED 26 LESMIL ROAD, UNIT 3 TORONTO, ONTARIO. M3B 2T5 (P) 416.733.3128 (F) 416.733.3129

MIXED-USE RESIDENTIAL GLENWAY - NEWMARKET, ON

SCALE: 1:200 CHECKED BY: G.P.R

|     | OBC DATA                                                | A MATRIX: E                                                  | BLOCK 1                                                             |                                                               |                                            |                               |
|-----|---------------------------------------------------------|--------------------------------------------------------------|---------------------------------------------------------------------|---------------------------------------------------------------|------