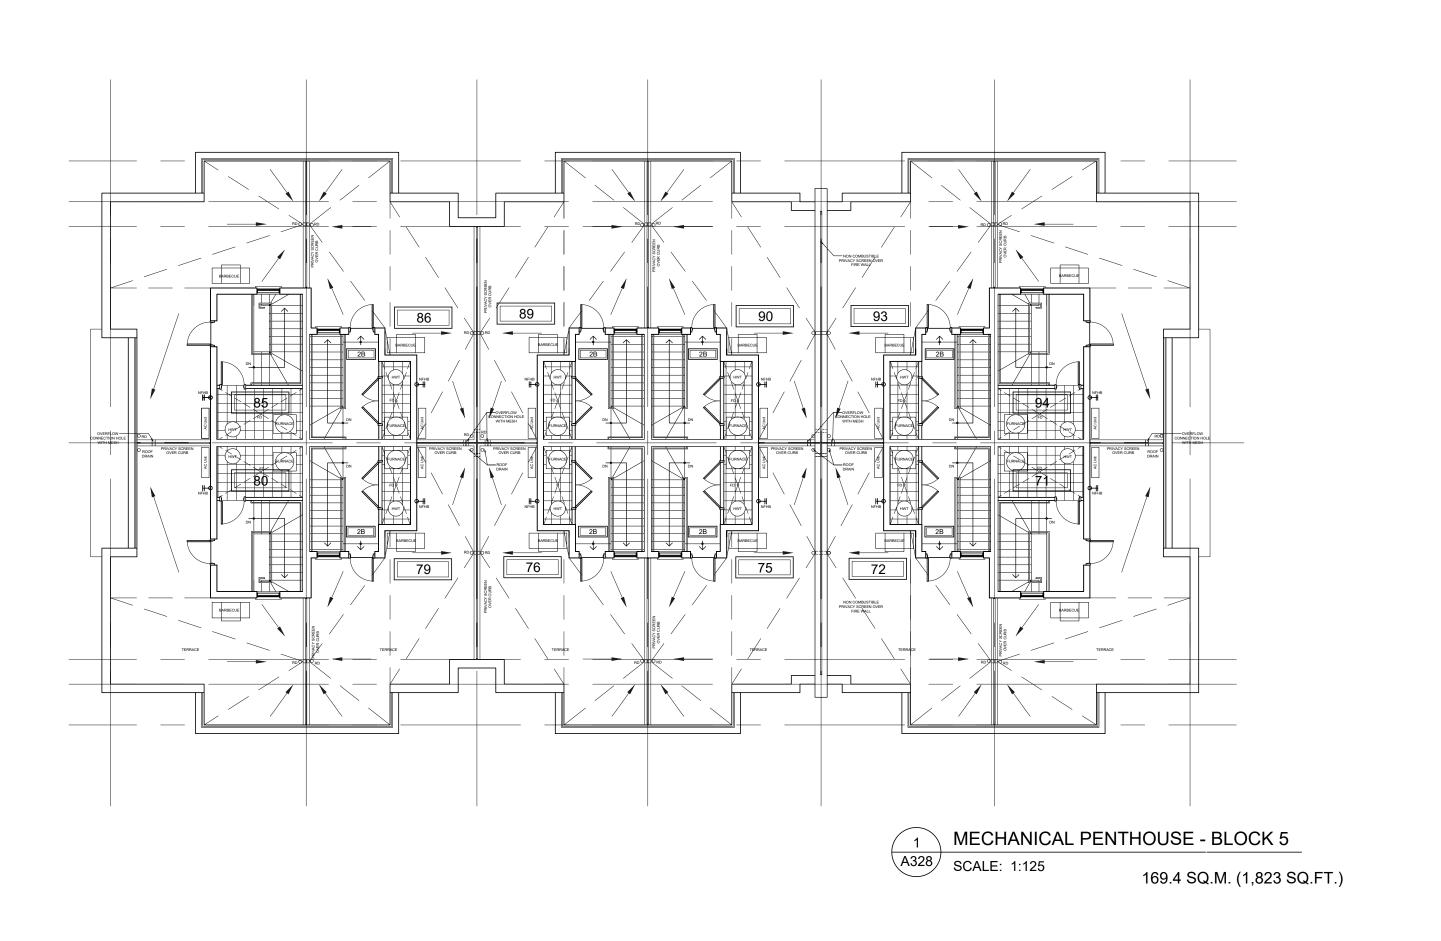

| BLOCKS STATISTICS AS PER OBC DEFINITION |                               |                                        |                               |                                |  |  |  |
|-----------------------------------------|-------------------------------|----------------------------------------|-------------------------------|--------------------------------|--|--|--|
|                                         | LIVE/WORK<br>BLOCKS 1 AND 2   | BLOCKS 3, 4 , 5,<br>6, 7, 9, 10 AND 12 | BLOCK 8                       | BLOCK 11                       |  |  |  |
| LOWER LEVEL GFA                         | /                             | 640.8 SQ.M.<br>(6,898 SQ.FT.)          | 835.5 SQ.M.<br>(8,993 SQ.FT.) | 738.85 SQ.M.<br>(7,953 SQ.FT.) |  |  |  |
| GROUND FLOOR GFA                        | 587.2 SQ.M.<br>(6,321 SQ.FT.) | 586.7 SQ.M.<br>(6,315 SQ.FT.)          | 757.7 SQ.M.<br>(8,156 SQ.FT.) | 673.6 SQ.M.<br>(7,251 SQ.FT.)  |  |  |  |
| SECOND FLOOR GFA                        | 461.5 SQ.M.<br>(4,968 SQ.FT.) | 603.9 SQ.M.<br>(6,501 SQ.FT.)          | 788.6 SQ.M.<br>(8,488 SQ.FT.) | 697.3 SQ.M.<br>(7,506 SQ.FT.)  |  |  |  |
| THIRD FLOOR GFA                         | 461.5 SQ.M.<br>(4,968 SQ.FT.) | 635.5 SQ.M.<br>(6,841 SQ.FT.)          | 836.7 SQ.M.<br>(9,006 SQ.FT.) | 737.6 SQ.M.<br>(7,940 SQ.FT.)  |  |  |  |
| PENTHOUSE LEVEL GFA                     | 1                             | 169.4 SQ.M.<br>(1,823 SQ.FT.)          | 221.2 SQ.M.<br>(2,381 SQ.FT.) | 196.6 SQ.M.<br>(2,116 SQ.FT.)  |  |  |  |