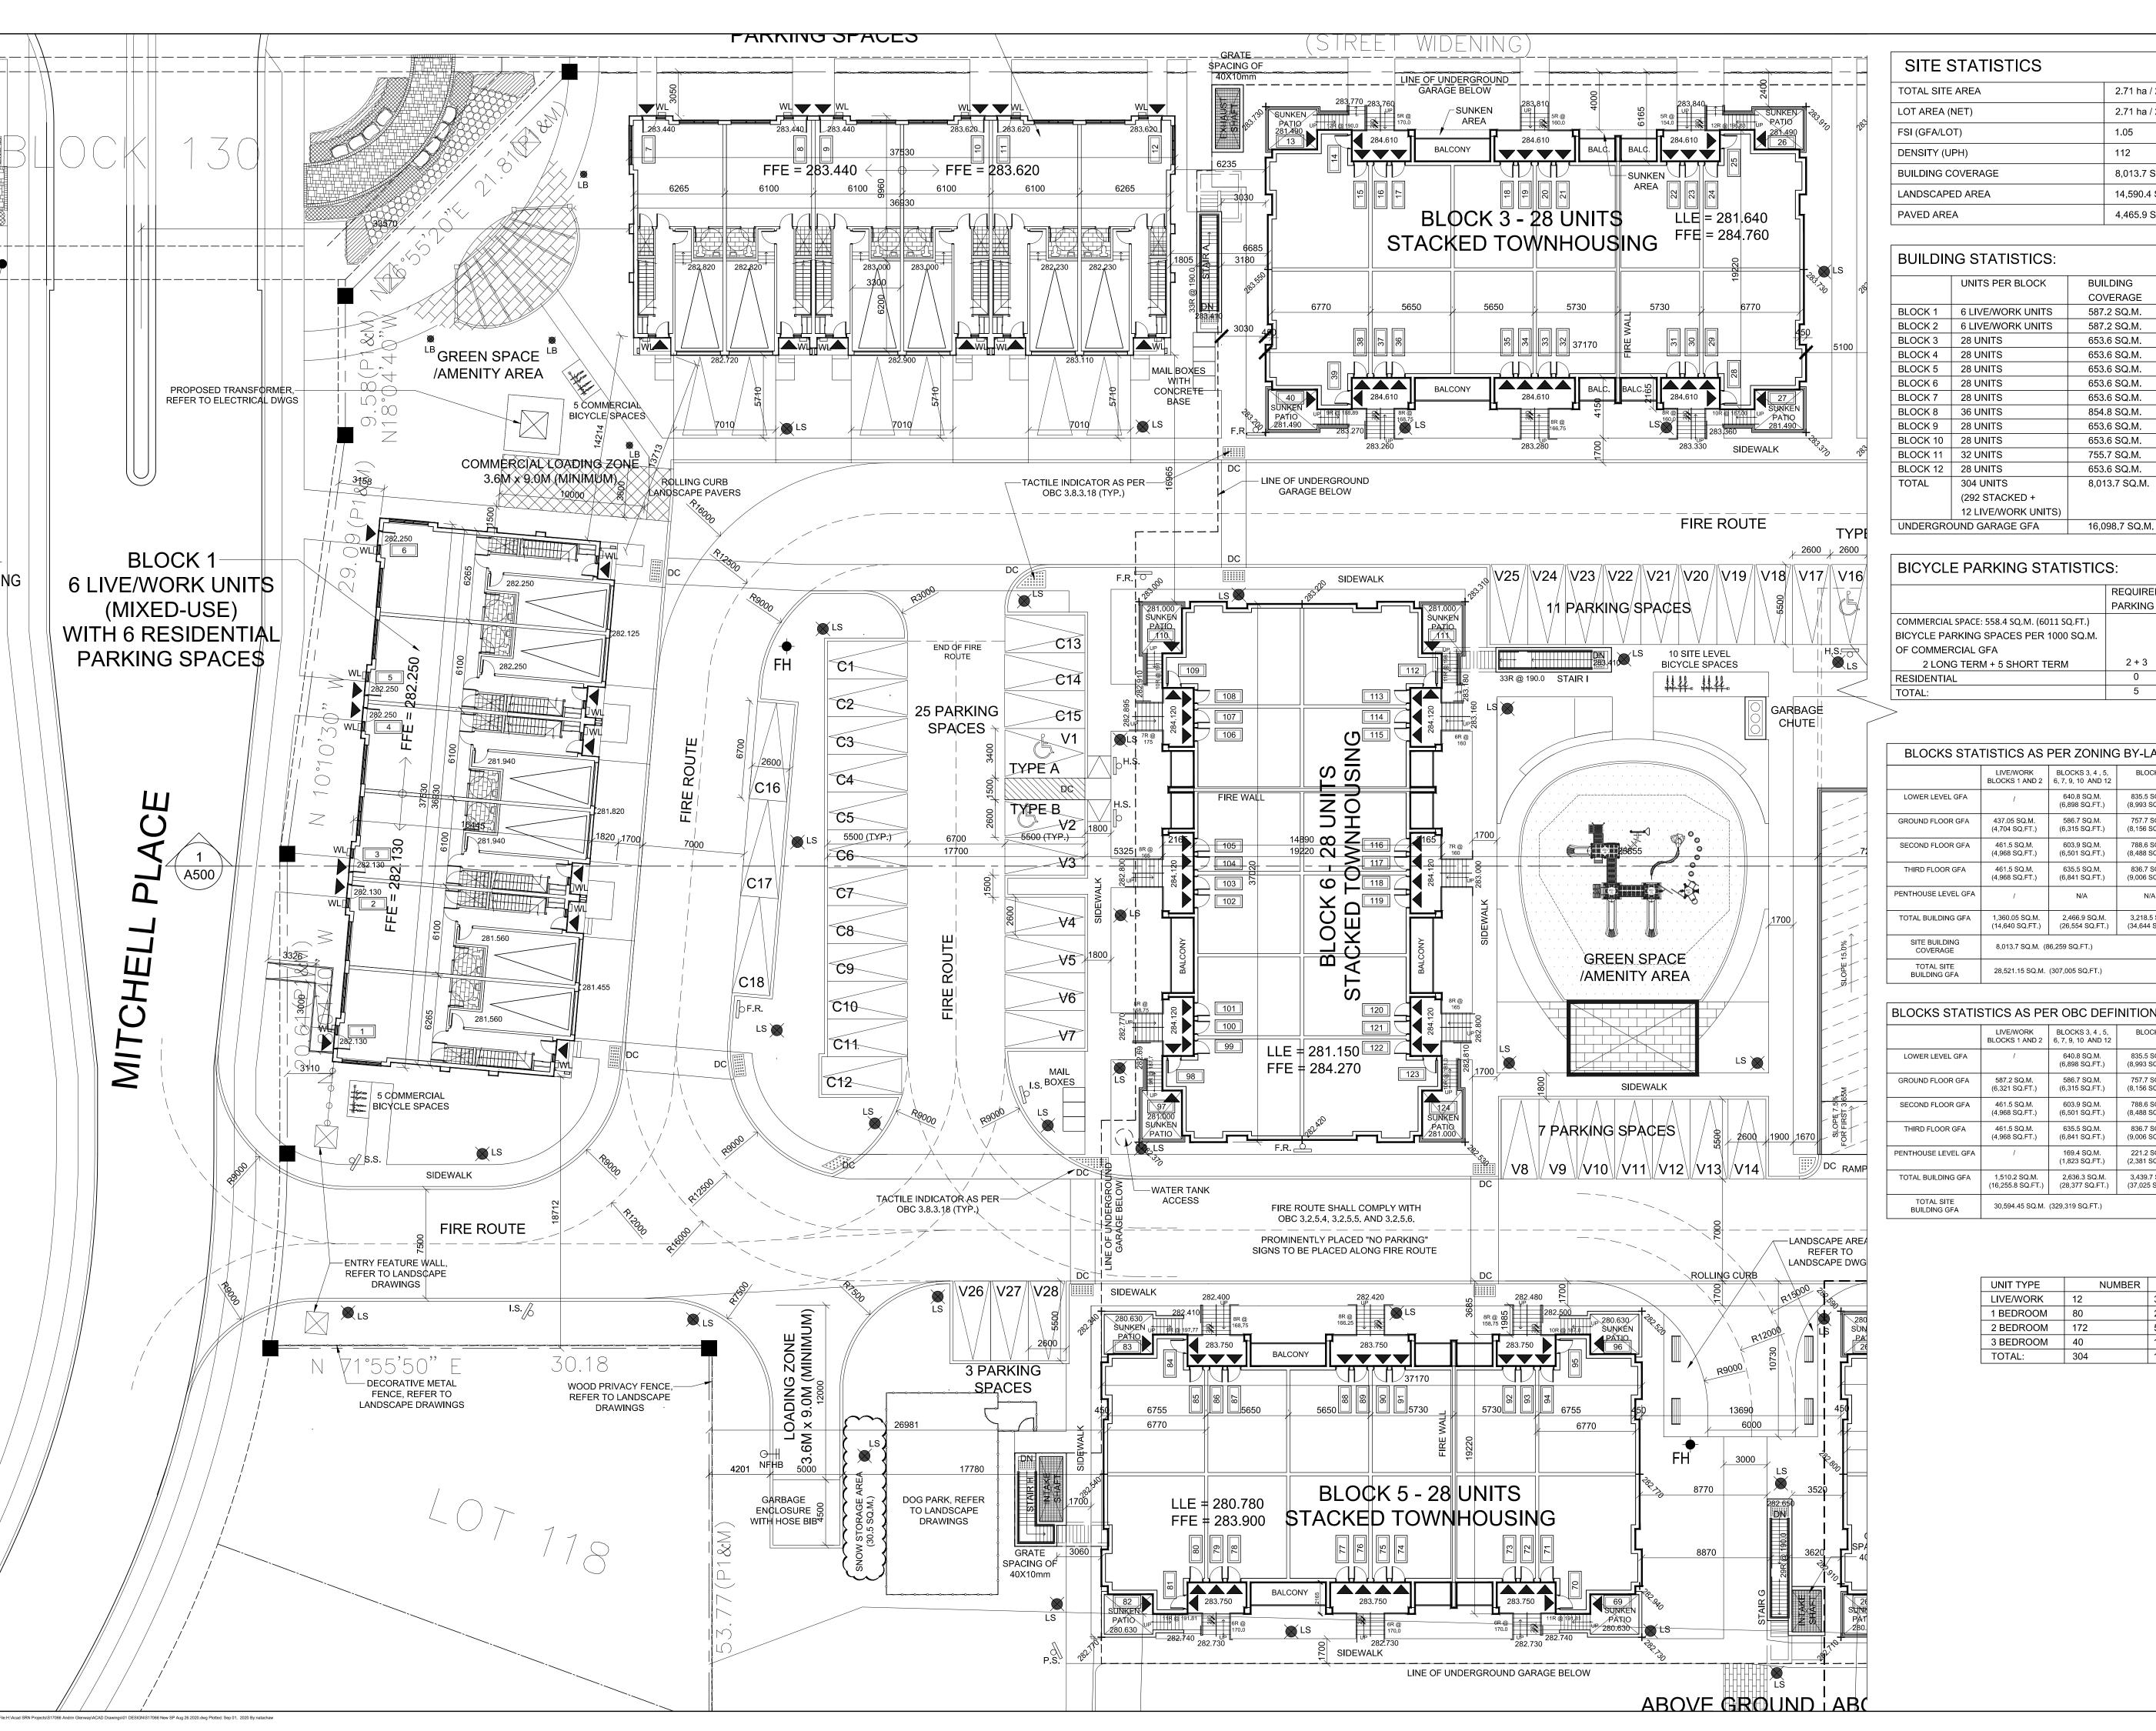

REVISION COMMENT:

DEVELOPMENTS LIMITED
26 LESMIL ROAD, UNIT 3
TORONTO, ONTARIO. M3B 2T5
(P) 416.733.3128 (F) 416.733.3129

MIXED-USE RESIDENTIAL BLOCK 164 / 165 GLENWAY - NEWMARKET, ON

CONCEPT SITE PLAN
OVERALL

DATE: 03/04/18

SCALE: 1:300

DRAWN BY: N.W.

CHECKED BY: G.P.R

PROJECT NUMBER:

DRAWING NUMBER:

| SITE STATISTICS   |                               |
|-------------------|-------------------------------|
| TOTAL SITE AREA   | 2.71 ha / 27,070 SQ.M.        |
| LOT AREA (NET)    | 2.71 ha / 27,070 SQ.M. (100%) |
| FSI (GFA/LOT)     | 1.05                          |
| DENSITY (UPH)     | 112                           |
| BUILDING COVERAGE | 8,013.7 SQ.M. (29.6%)         |
| LANDSCAPED AREA   | 14,590.4 SQ.M. (53.9%)        |
| PAVED AREA        | 4 465 9 SQ M (16 5%)          |

#### **BUILDING STATISTICS:**

|          | UNITS PER BLOCK     | BUILDING       | BUILDING GFA                   |
|----------|---------------------|----------------|--------------------------------|
|          |                     | COVERAGE       | (AS PER ZONING BY-LAW)         |
| BLOCK 1  | 6 LIVE/WORK UNITS   | 587.2 SQ.M.    | 1,360.05 SQ.M. (14,640 SQ.FT.) |
| BLOCK 2  | 6 LIVE/WORK UNITS   | 587.2 SQ.M.    | 1,360.05 SQ.M. (14,640 SQ.FT.) |
| BLOCK 3  | 28 UNITS            | 653.6 SQ.M.    | 2,466.9 SQ.M. (26,554 SQ.FT.)  |
| BLOCK 4  | 28 UNITS            | 653.6 SQ.M.    | 2,466.9 SQ.M. (26,554 SQ.FT.)  |
| BLOCK 5  | 28 UNITS            | 653.6 SQ.M.    | 2,466.9 SQ.M. (26,554 SQ.FT.)  |
| BLOCK 6  | 28 UNITS            | 653.6 SQ.M.    | 2,466.9 SQ.M. (26,554 SQ.FT.)  |
| BLOCK 7  | 28 UNITS            | 653.6 SQ.M.    | 2,466.9 SQ.M. (26,554 SQ.FT.)  |
| BLOCK 8  | 36 UNITS            | 854.8 SQ.M.    | 3,218.5 SQ.M. (34,644 SQ.FT.)  |
| BLOCK 9  | 28 UNITS            | 653.6 SQ.M.    | 2,466.9 SQ.M. (26,554 SQ.FT.)  |
| BLOCK 10 | 28 UNITS            | 653.6 SQ.M.    | 2,466.9 SQ.M. (26,554 SQ.FT.)  |
| BLOCK 11 | 32 UNITS            | 755.7 SQ.M.    | 2,847.35 SQ.M. (30,649 SQ.FT.) |
| BLOCK 12 | 28 UNITS            | 653.6 SQ.M.    | 2,466.9 SQ.M. (26,554 SQ.FT.)  |
| TOTAL    | 304 UNITS           | 8,013.7 SQ.M.  | 28,521.15 SQ.M.                |
|          | (292 STACKED +      |                | (307,005 SQ.FT.)               |
|          | 12 LIVE/WORK UNITS) |                |                                |
| UNDERGRO | OUND GARAGE GFA     | 16,098.7 SQ.M. | (173,286 SQ.FT.)               |

#### **BICYCLE PARKING STATISTICS:**

|                                             | REQUIRED | PROVIDED PARKING |    | RKING |
|---------------------------------------------|----------|------------------|----|-------|
|                                             | PARKING  | SITE LEVEL       | UG | TOTAL |
| COMMERCIAL SPACE: 558.4 SQ.M. (6011 SQ.FT.) |          |                  |    |       |
| BICYCLE PARKING SPACES PER 1000 SQ.M.       |          |                  |    |       |
| OF COMMERCIAL GFA                           |          |                  |    |       |
| 2 LONG TERM + 5 SHORT TERM                  | 2 + 3    | 10               | -  | 10    |
| RESIDENTIAL                                 | 0        | 10               | -  | 10    |
| TOTAL:                                      | 5        | 20               | =  | 20    |