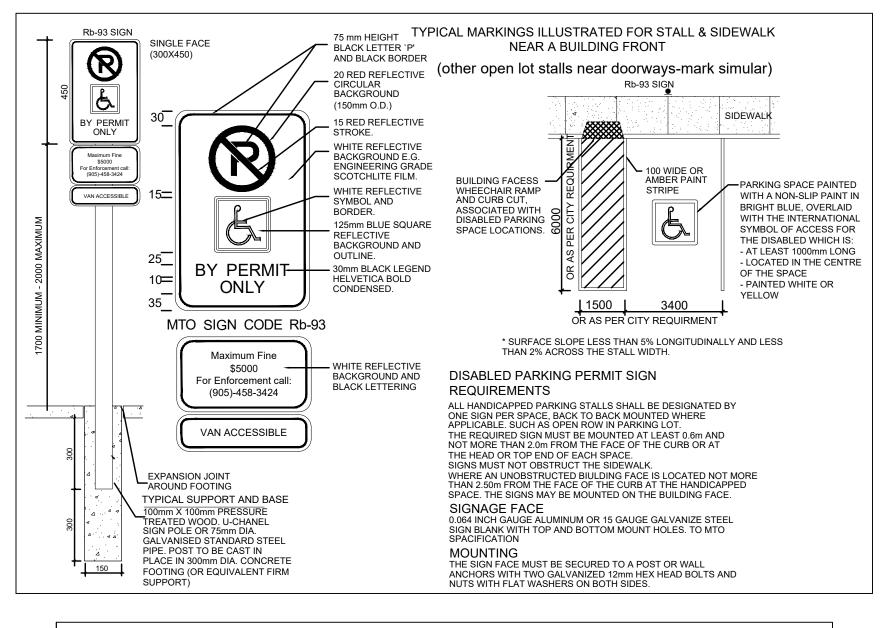

#### **BICYCLE PARKING STATISTICS:**

|                                             | REQUIRED | PROVIDED PARKING |    | RKING |
|---------------------------------------------|----------|------------------|----|-------|
|                                             | PARKING  | SITE LEVEL       | UG | TOTAL |
| COMMERCIAL SPACE: 558.4 SQ.M. (6011 SQ.FT.) |          |                  |    |       |
| BICYCLE PARKING SPACES PER 1000 SQ.M.       |          |                  |    |       |
| OF COMMERCIAL GFA                           |          |                  |    |       |
| 2 LONG TERM + 5 SHORT TERM                  | 2 + 3    | 10               | -  | 10    |
| RESIDENTIAL                                 | 0        | 10               | -  | 10    |
| TOTAL:                                      | 5        | 20               | =  | 20    |