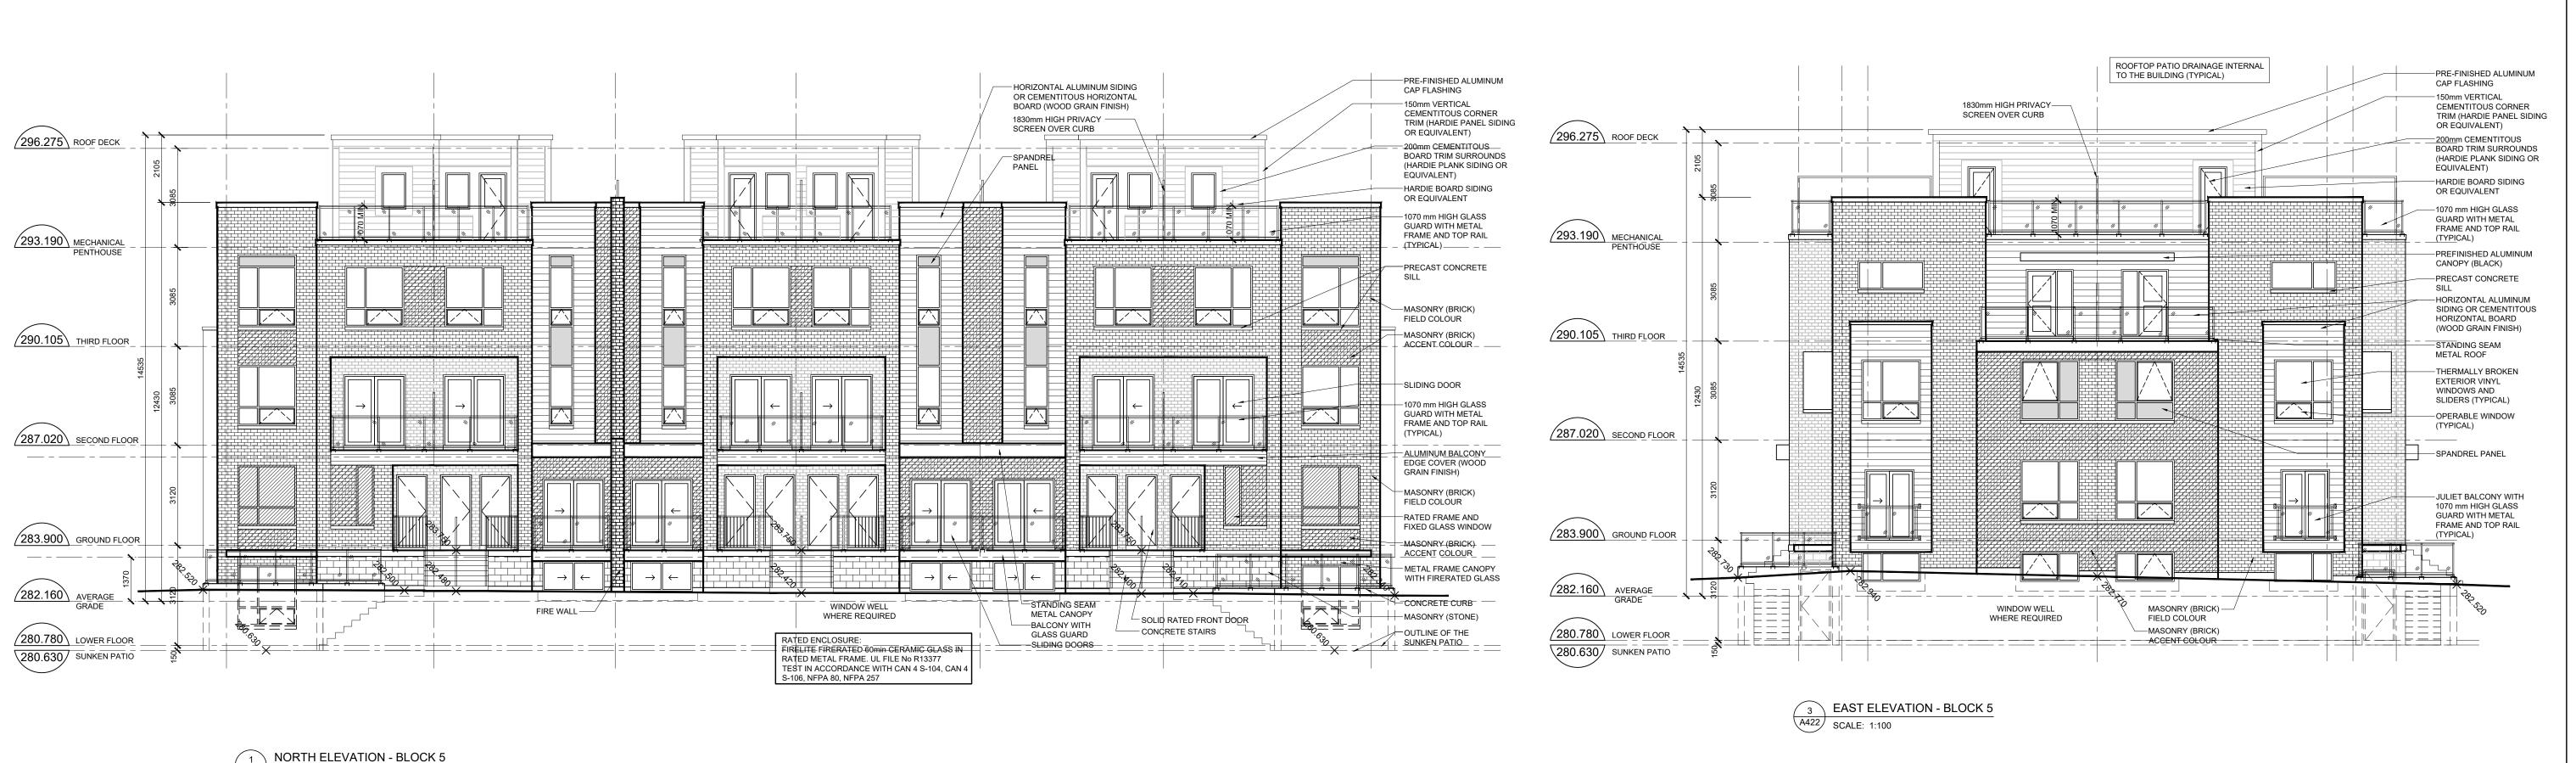

ARD FROM MITTEN SIDING & ACCESSORIES. HORIZONTAL ALUMINUM SIDING OR CEMENTITOUS HORIZONTAL BOARD (WOOD GRAIN FINISH) CEDAR, HARRY WOOD COLLECTION MHQC 1750 BY METAL ARCHITECTURE.

> ALL WINDOW FRAMES AND MULLIONS TO BE BLACK ALL GUARDS AND RAILINGS TO BE 40mm SQUARED BLACK ANODIZED RAILING WITH GLASS INSERT.

ALL TERRACE DIVIDER TO BE BLACK METAL FRAME WITH FROSTED GLASS OR WHITE

REVISION COMMENT:

8395 JANE STREET, SUITE 202 VAUGHAN, ONTARIO. L4K 5Y2



© SRN ARCHITECTS INC. 2020 CLIENT: MARIANNEVILLE

DEVELOPMENTS LIMITED 26 LESMIL ROAD, UNIT 3 TORONTO, ONTARIO. M3B 2T5 (P) 416.733.3128 (F) 416.733.3129

MIXED-USE RESIDENTIAL BLOCK 164 / 165 GLENWAY - NEWMARKET, ON

DRAWING TITLE: TOWNHOUSES - BLOCK 4 **ELEVATIONS** 

SCALE: 1:100 CHECKED BY: G.P.R. DRAWN BY: N.W./F.K. DRAWING NUMBER:



A422 SCALE: 1:100

File H-VAcad SRN Projects\S17066 Andrin Glenwav\ACAD Drawings\01 DESIGN\S17066 Elevation Aug 25 2020 dwg Plotted: Aug 28 2020 Ry:natachaw



THESE DRAWINGS ARE NOT TO BE SCALED:
ALL DIMENSIONS MUST BE VERIFIED BY CONTRACTOR PRIOR
TO COMMENCEMENT OF ANY WORK. ANY DISCREPANCIES
MUST BE REPORTED DIRECTLY TO SRN ARCHITECTS INC.

| NO: | DATE:    | ISSUED FOR:           |
|-----|----------|-----------------------|
| 12  | 16/10/19 | CLIENT REVIEW         |
| 13  | 18/11/19 | SITE PLAN APPLICATION |
| 14  | 14/04/20 | CONSULTANT COORD.     |
| 15  | 28/05/20 | CLIENT REVIEW         |
| 16  | 03/06/20 | CLIENT REVIEW         |
| 17  | 09/06/20 | MUNICIPAL REVIEW      |
| 18  | 16/06/20 | FIRE DEPT REVIEW      |
| 19  | 28/07/20 | CLIENT REVIEW         |
| 20  | 04/08/20 | CON