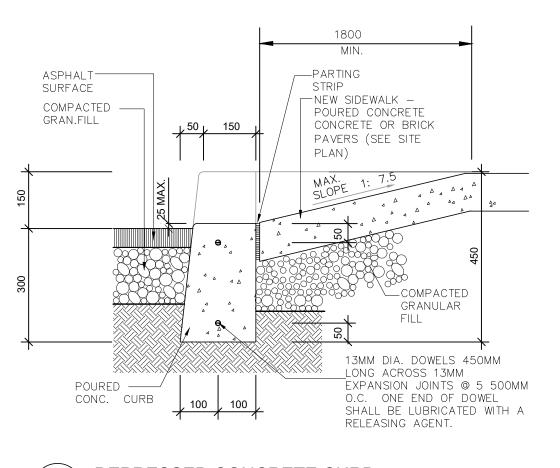

ailable for your enjoyment from allotted time
Please respect the space and enjoyment of Creative Plase Making ito-Enhance Duality of Life newmarket.ca Size: 12"x12"



FIRE ROUTE SIGN DETAIL

Sign substrate: Stainless Steel or brushed Aluminum Printing: Laser-etched or engraved and filled with black paint

---ROUNDED

-PAINTED 200MM

DIA. STEEL PIPE

FOOTING 200MM

GRANULAR FILL

CONCRETE SLAB ON

CONC. FILLED

-ROUND TOP

POURED

FOOTING

TOP



CIRCLE TO BE RED IN COLOUR ON A WHITE

BACKGROUND WITH BLACK LETTERING



TYP. CONCRETE CURB

SCALE: 1:10

\ A501/

File:H:\Acad SRN Projects\S17066 Andrin Glenway\ACAD Drawings\01 DESIGN\S17066 Site Section Feb 06 2020.dwg Plotted: Aug 27, 2020 By:natachaw

SITE SECTION

SCALE: 1:50

A501



/DATUM

SECOND FLOOR

GROUND FLOOR DATUM

LOWER FLOOR





500