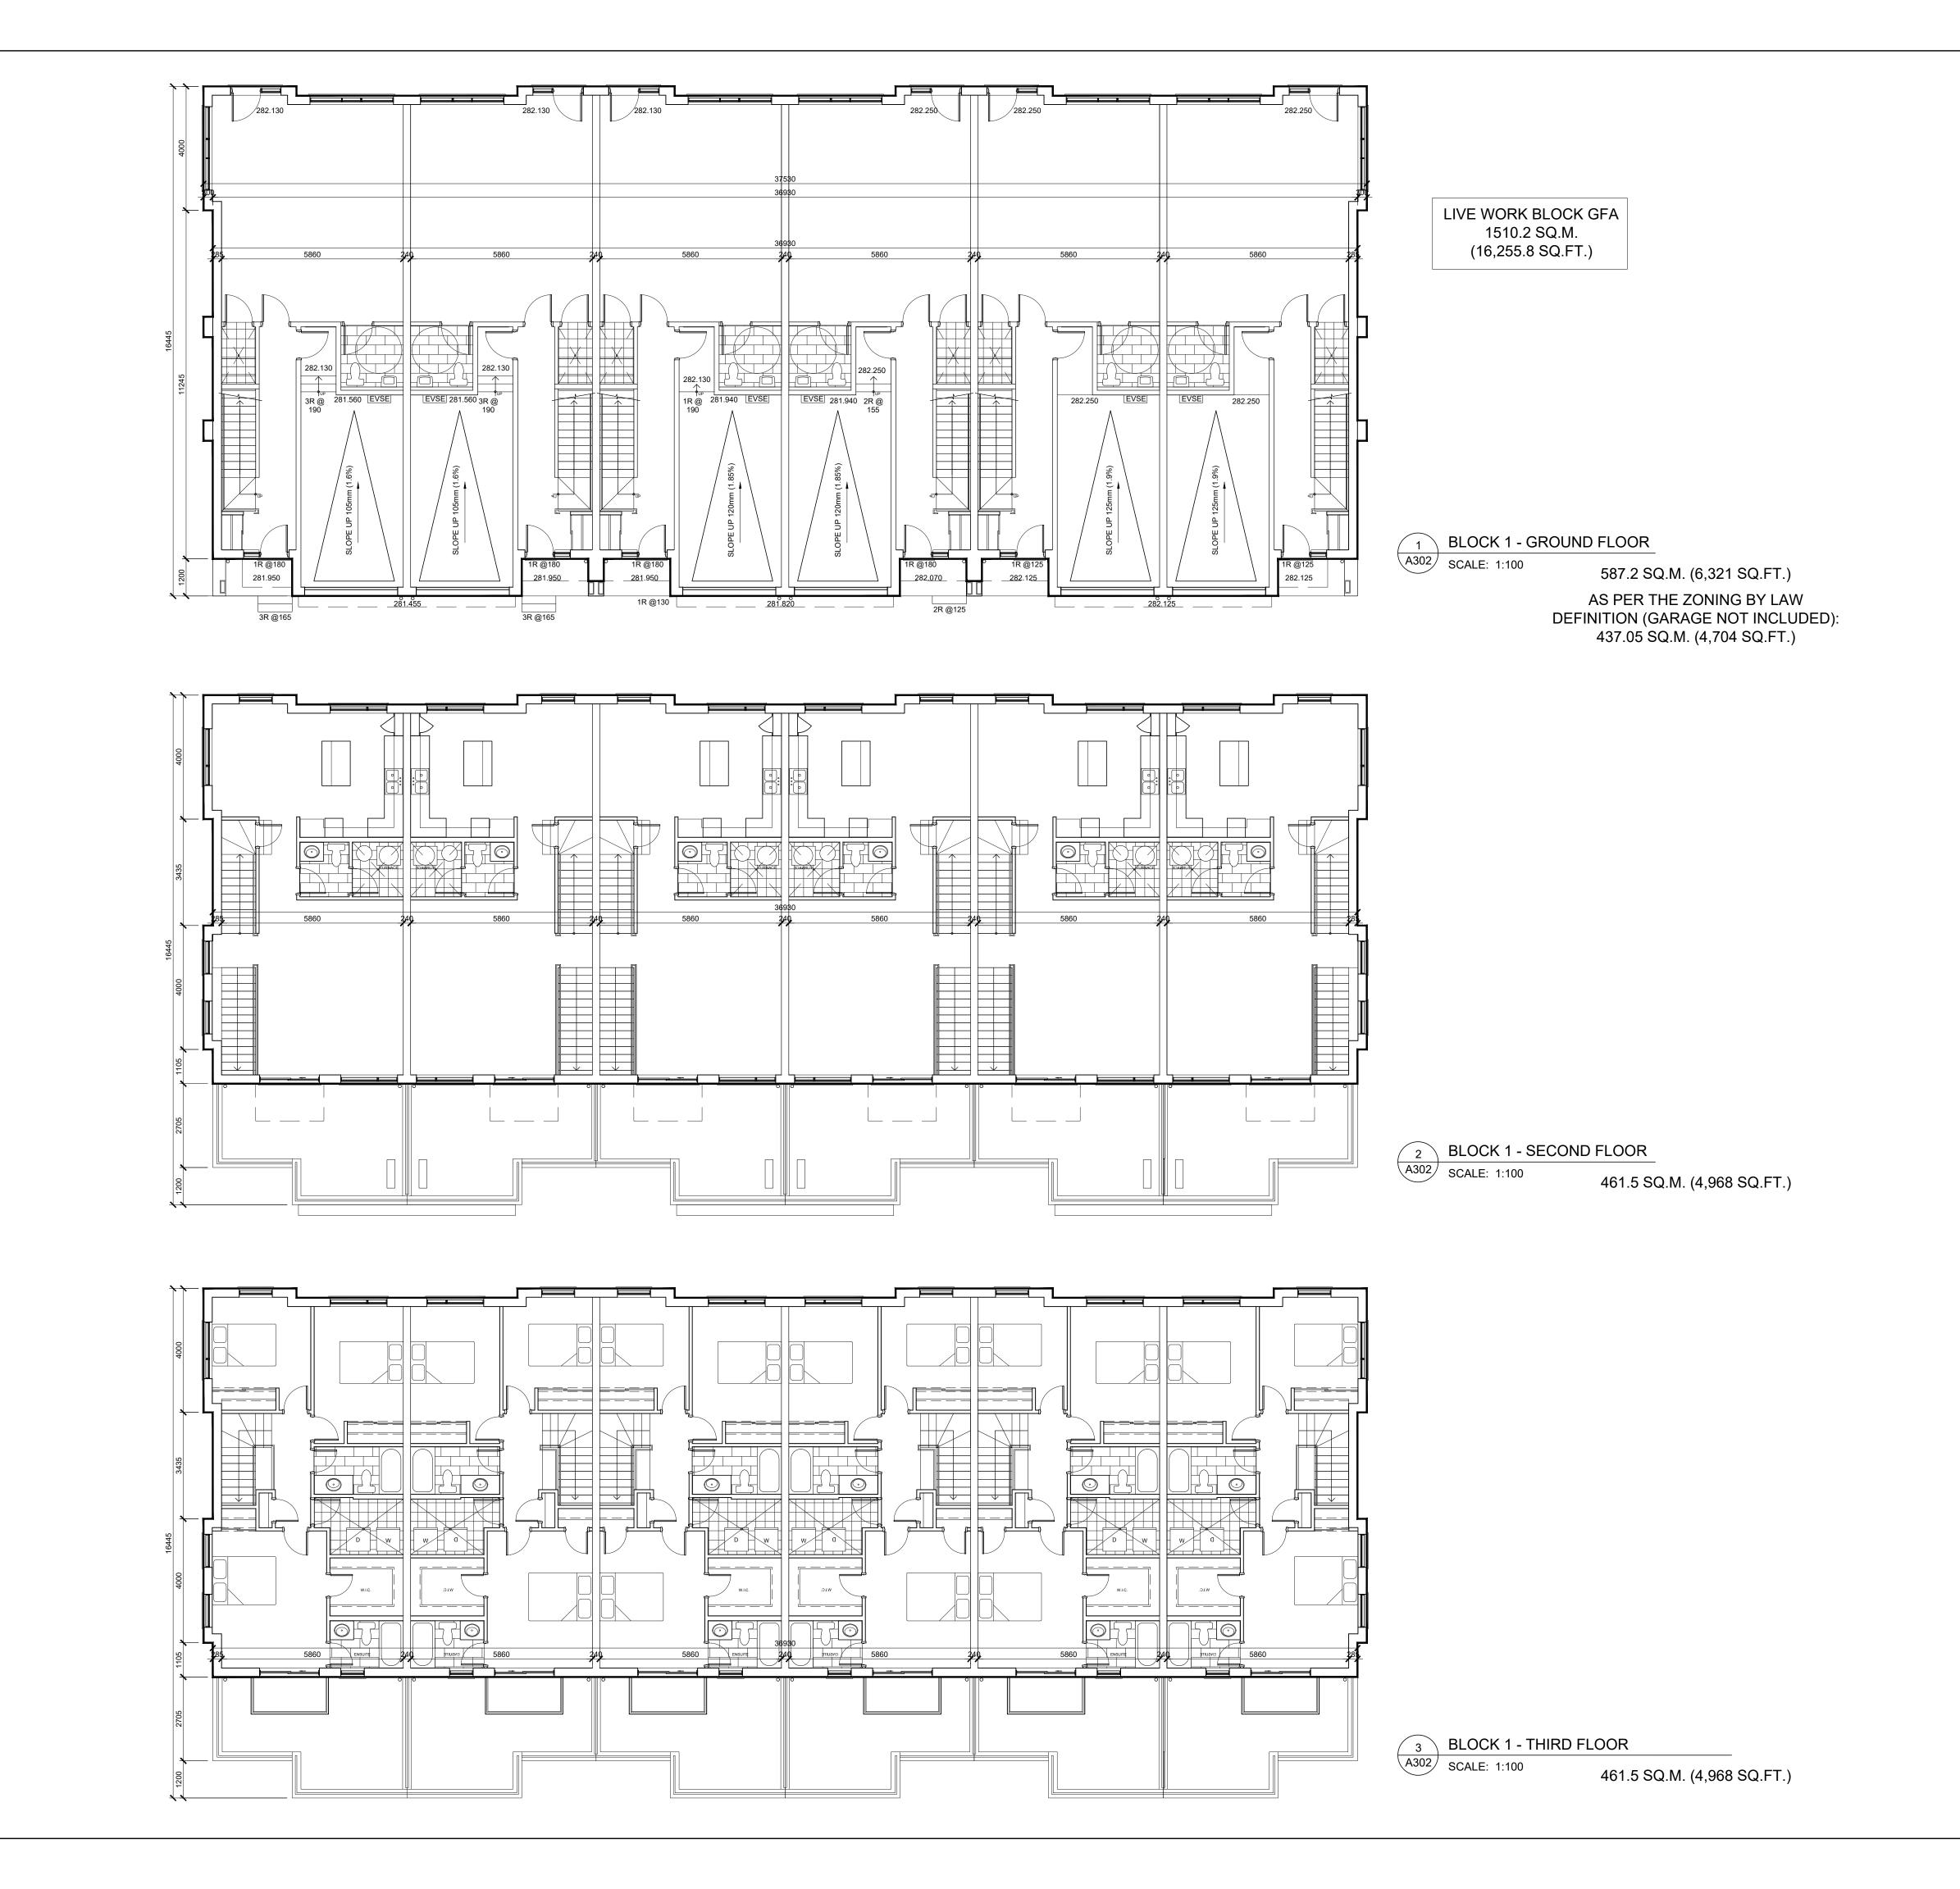

A300 - TYPICAL MIXED-USE FLOOR PLANS
A301 - TYPICAL MIXED-USE FLOOR PLANS
(COPNED UNIT)

(CORNER UNIT) A302 - BLOCK 1 - FLOOR PLANS A303 - BLOCK 2 - FLOOR PLANS

A320 - TOWNHOUSES FLOOR PLANS A321 - TOWNHOUSES FLOOR PLANS A322 - TOWNHOUSES FLOOR PLANS

#### **BUILDING STATISTICS:**

|          | UNITS PER BLOCK     | BUILDING       | BUILDING GFA                   |
|----------|---------------------|----------------|--------------------------------|
|          |                     | COVERAGE       | (AS PER ZONING BY-LAW)         |
| BLOCK 1  | 6 LIVE/WORK UNITS   | 587.2 SQ.M.    | 1,360.05 SQ.M. (14,640 SQ.FT.) |
| BLOCK 2  | 6 LIVE/WORK UNITS   | 587.2 SQ.M.    | 1,360.05 SQ.M. (14,640 SQ.FT.) |
| BLOCK 3  | 28 UNITS            | 653.6 SQ.M.    | 2,466.9 SQ.M. (26,554 SQ.FT.)  |
| BLOCK 4  | 28 UNITS            | 653.6 SQ.M.    | 2,466.9 SQ.M. (26,554 SQ.FT.)  |
| BLOCK 5  | 28 UNITS            | 653.6 SQ.M.    | 2,466.9 SQ.M. (26,554 SQ.FT.)  |
| BLOCK 6  | 28 UNITS            | 653.6 SQ.M.    | 2,466.9 SQ.M. (26,554 SQ.FT.)  |
| BLOCK 7  | 28 UNITS            | 653.6 SQ.M.    | 2,466.9 SQ.M. (26,554 SQ.FT.)  |
| BLOCK 8  | 36 UNITS            | 854.8 SQ.M.    | 3,218.5 SQ.M. (34,644 SQ.FT.)  |
| BLOCK 9  | 28 UNITS            | 653.6 SQ.M.    | 2,466.9 SQ.M. (26,554 SQ.FT.)  |
| BLOCK 10 | 28 UNITS            | 653.6 SQ.M.    | 2,466.9 SQ.M. (26,554 SQ.FT.)  |
| BLOCK 11 | 32 UNITS            | 755.7 SQ.M.    | 2,847.35 SQ.M. (30,649 SQ.FT.) |
| BLOCK 12 | 28 UNITS            | 653.6 SQ.M.    | 2,466.9 SQ.M. (26,554 SQ.FT.)  |
| TOTAL    | 304 UNITS           | 8,013.7 SQ.M.  | 28,521.15 SQ.M.                |
|          | (292 STACKED +      |                | (307,005 SQ.FT.)               |
|          | 12 LIVE/WORK UNITS) |                |                                |
| UNDERGRO | OUND GARAGE GFA     | 16,098.7 SQ.M. | (173,286 SQ.FT.)               |

|                            | LIVE/WORK<br>BLOCKS 1 AND 2       | BLOCKS 3, 4 , 5,<br>6, 7, 9, 10 AND 12 | BLOCK 8                          | BLOCK 11                          |
|----------------------------|-----------------------------------|----------------------------------------|----------------------------------|-----------------------------------|
| LOWER LEVEL GFA            | 1                                 | 640.8 SQ.M.<br>(6,898 SQ.FT.)          | 835.5 SQ.M.<br>(8,993 SQ.FT.)    | 738.85 SQ.M.<br>(7,953 SQ.FT.)    |
| GROUND FLOOR GFA           | 437.05 SQ.M.<br>(4,704 SQ.FT.)    | 586.7 SQ.M.<br>(6,315 SQ.FT.)          | 757.7 SQ.M.<br>(8,156 SQ.FT.)    | 673.6 SQ.M.<br>(7,251 SQ.FT.)     |
| SECOND FLOOR GFA           | 461.5 SQ.M.<br>(4,968 SQ.FT.)     | 603.9 SQ.M.<br>(6,501 SQ.FT.)          | 788.6 SQ.M.<br>(8,488 SQ.FT.)    | 697.3 SQ.M.<br>(7,506 SQ.FT.)     |
| THIRD FLOOR GFA            | 461.5 SQ.M.<br>(4,968 SQ.FT.)     | 635.5 SQ.M.<br>(6,841 SQ.FT.)          | 836.7 SQ.M.<br>(9,006 SQ.FT.)    | 737.6 SQ.M.<br>(7,940 SQ.FT.)     |
| PENTHOUSE LEVEL GFA        | 1                                 | N/A                                    | N/A                              | N/A                               |
| TOTAL BUILDING GFA         | 1,360.05 SQ.M.<br>(14,640 SQ.FT.) | 2,466.9 SQ.M.<br>(26,554 SQ.FT.)       | 3,218.5 SQ.M.<br>(34,644 SQ.FT.) | 2,847.35 SQ.M.<br>(30,649 SQ.FT.) |
| SITE BUILDING<br>COVERAGE  | 8,013.7 SQ.M. (8                  | 36,259 SQ.FT.)                         |                                  | 1                                 |
| TOTAL SITE<br>BUILDING GFA | 28,521.15 SQ.M.                   | (307,005 SQ.FT.)                       |                                  |                                   |

| BLOCKS STATISTICS AS PER OBC DEFINITION |                               |                                        |                               |                                |  |  |  |
|-----------------------------------------|-------------------------------|----------------------------------------|-------------------------------|--------------------------------|--|--|--|
|                                         | LIVE/WORK<br>BLOCKS 1 AND 2   | BLOCKS 3, 4 , 5,<br>6, 7, 9, 10 AND 12 | BLOCK 8                       | BLOCK 11                       |  |  |  |
| LOWER LEVEL GFA                         | /                             | 640.8 SQ.M.<br>(6,898 SQ.FT.)          | 835.5 SQ.M.<br>(8,993 SQ.FT.) | 738.85 SQ.M.<br>(7,953 SQ.FT.) |  |  |  |
| GROUND FLOOR GFA                        | 587.2 SQ.M.<br>(6,321 SQ.FT.) | 586.7 SQ.M.<br>(6,315 SQ.FT.)          | 757.7 SQ.M.<br>(8,156 SQ.FT.) | 673.6 SQ.M.<br>(7,251 SQ.FT.)  |  |  |  |
| SECOND FLOOR GFA                        | 461.5 SQ.M.<br>(4,968 SQ.FT.) | 603.9 SQ.M.<br>(6,501 SQ.FT.)          | 788.6 SQ.M.<br>(8,488 SQ.FT.) | 697.3 SQ.M.<br>(7,506 SQ.FT.)  |  |  |  |
| THIRD FLOOR GFA                         | 461.5 SQ.M.<br>(4,968 SQ.FT.) | 635.5 SQ.M.<br>(6,841 SQ.FT.)          | 836.7 SQ.M.<br>(9,006 SQ.FT.) | 737.6 SQ.M.<br>(7,940 SQ.FT.)  |  |  |  |
| PENTHOUSE LEVEL GFA                     | 1                             | 169.4 SQ.M.<br>(1,823 SQ.FT.)          | 221.2 SQ.M.<br>(2,381 SQ.FT.) | 196.6 SQ.M.<br>(2,116 SQ.FT.)  |  |  |  |