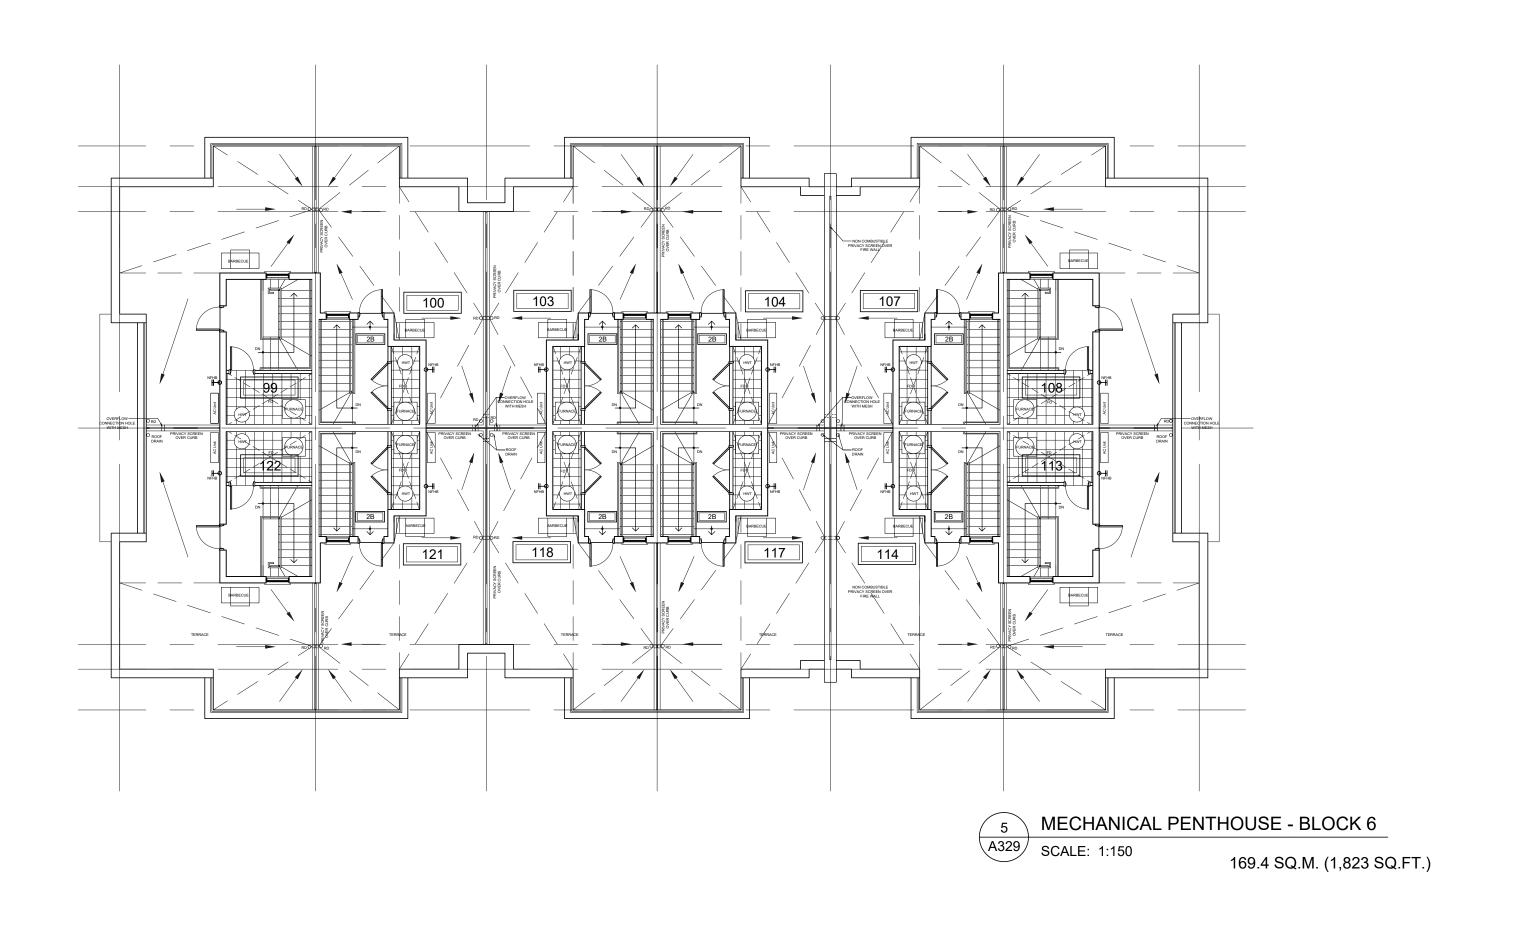

| BLOCKS STATISTICS AS PER OBC DEFINITION |                               |                                        |                               |                                |  |  |  |
|-----------------------------------------|-------------------------------|----------------------------------------|-------------------------------|--------------------------------|--|--|--|
|                                         | LIVE/WORK<br>BLOCKS 1 AND 2   | BLOCKS 3, 4 , 5,<br>6, 7, 9, 10 AND 12 | BLOCK 8                       | BLOCK 11                       |  |  |  |
| LOWER LEVEL GFA                         | /                             | 640.8 SQ.M.<br>(6,898 SQ.FT.)          | 835.5 SQ.M.<br>(8,993 SQ.FT.) | 738.85 SQ.M.<br>(7,953 SQ.FT.) |  |  |  |
| GROUND FLOOR GFA                        | 587.2 SQ.M.<br>(6,321 SQ.FT.) | 586.7 SQ.M.<br>(6,315 SQ.FT.)          | 757.7 SQ.M.<br>(8,156 SQ.FT.) | 673.6 SQ.M.<br>(7,251 SQ.FT.)  |  |  |  |
| SECOND FLOOR GFA                        | 461.5 SQ.M.<br>(4,968 SQ.FT.) | 603.9 SQ.M.<br>(6,501 SQ.FT.)          | 788.6 SQ.M.<br>(8,488 SQ.FT.) | 697.3 SQ.M.<br>(7,506 SQ.FT.)  |  |  |  |
| THIRD FLOOR GFA                         | 461.5 SQ.M.<br>(4,968 SQ.FT.) | 635.5 SQ.M.<br>(6,841 SQ.FT.)          | 836.7 SQ.M.<br>(9,006 SQ.FT.) | 737.6 SQ.M.<br>(7,940 SQ.FT.)  |  |  |  |
| PENTHOUSE LEVEL GFA                     | 1                             | 169.4 SQ.M.<br>(1,823 SQ.FT.)          | 221.2 SQ.M.<br>(2,381 SQ.FT.) | 196.6 SQ.M.<br>(2,116 SQ.FT.)  |  |  |  |