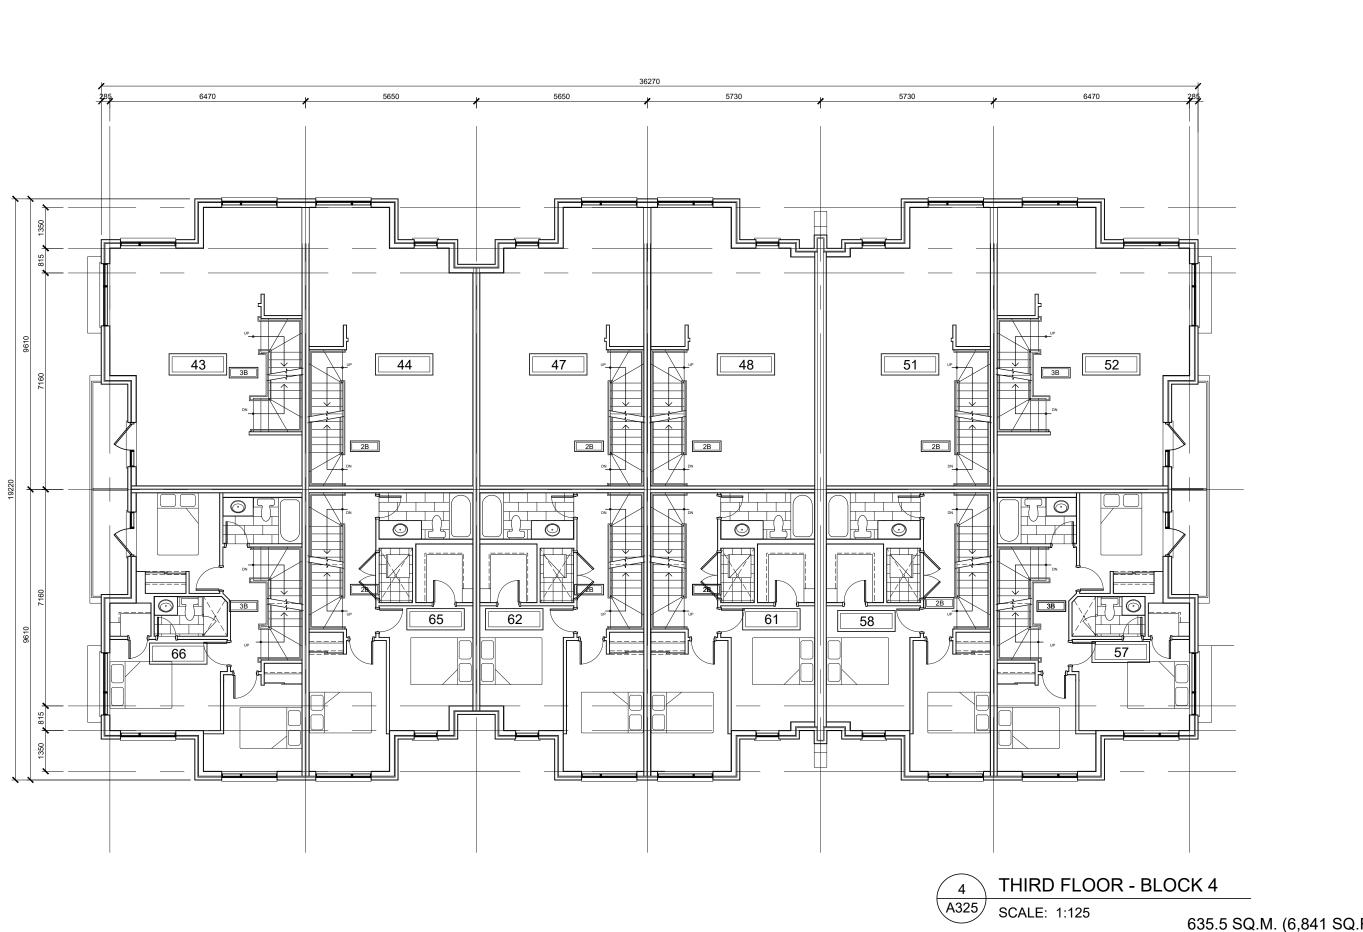

A323 - BLOCK 3 - FLOOR PLANS A324 - BLOCK 3 - FLOOR PLANS

A325 - BLOCK 4 - FLOOR PLANS A326 - BLOCK 4 - FLOOR PLANS A327 - BLOCK 5 - FLOOR PLANS

A328 - BLOCK 5 - FLOOR PLANS A329a - BLOCK 6 - FLOOR PLANS A329b - BLOCK 6 - FLOOR PLANS

|                            | LIVE/WORK<br>BLOCKS 1 AND 2       | BLOCKS 3, 4 , 5,<br>6, 7, 9, 10 AND 12 | BLOCK 8                          | BLOCK 11                          |
|----------------------------|-----------------------------------|----------------------------------------|----------------------------------|-----------------------------------|
| LOWER LEVEL GFA            | 1                                 | 640.8 SQ.M.<br>(6,898 SQ.FT.)          | 835.5 SQ.M.<br>(8,993 SQ.FT.)    | 738.85 SQ.M.<br>(7,953 SQ.FT.)    |
| GROUND FLOOR GFA           | 437.05 SQ.M.<br>(4,704 SQ.FT.)    | 586.7 SQ.M.<br>(6,315 SQ.FT.)          | 757.7 SQ.M.<br>(8,156 SQ.FT.)    | 673.6 SQ.M.<br>(7,251 SQ.FT.)     |
| SECOND FLOOR GFA           | 461.5 SQ.M.<br>(4,968 SQ.FT.)     | 603.9 SQ.M.<br>(6,501 SQ.FT.)          | 788.6 SQ.M.<br>(8,488 SQ.FT.)    | 697.3 SQ.M.<br>(7,506 SQ.FT.)     |
| THIRD FLOOR GFA            | 461.5 SQ.M.<br>(4,968 SQ.FT.)     | 635.5 SQ.M.<br>(6,841 SQ.FT.)          | 836.7 SQ.M.<br>(9,006 SQ.FT.)    | 737.6 SQ.M.<br>(7,940 SQ.FT.)     |
| PENTHOUSE LEVEL GFA        | 1                                 | N/A                                    | N/A                              | N/A                               |
| TOTAL BUILDING GFA         | 1,360.05 SQ.M.<br>(14,640 SQ.FT.) | 2,466.9 SQ.M.<br>(26,554 SQ.FT.)       | 3,218.5 SQ.M.<br>(34,644 SQ.FT.) | 2,847.35 SQ.M.<br>(30,649 SQ.FT.) |
| SITE BUILDING<br>COVERAGE  | 8,013.7 SQ.M. (8                  | 36,259 SQ.FT.)                         |                                  | 1                                 |
| TOTAL SITE<br>BUILDING GFA | 28,521.15 SQ.M.                   | (307,005 SQ.FT.)                       |                                  |                                   |

| BLOCKS STATISTICS AS PER OBC DEFINITION |                               |                                        |                               |                                |  |  |  |
|-----------------------------------------|-------------------------------|----------------------------------------|-------------------------------|--------------------------------|--|--|--|
|                                         | LIVE/WORK<br>BLOCKS 1 AND 2   | BLOCKS 3, 4 , 5,<br>6, 7, 9, 10 AND 12 | BLOCK 8                       | BLOCK 11                       |  |  |  |
| LOWER LEVEL GFA                         | /                             | 640.8 SQ.M.<br>(6,898 SQ.FT.)          | 835.5 SQ.M.<br>(8,993 SQ.FT.) | 738.85 SQ.M.<br>(7,953 SQ.FT.) |  |  |  |
| GROUND FLOOR GFA                        | 587.2 SQ.M.<br>(6,321 SQ.FT.) | 586.7 SQ.M.<br>(6,315 SQ.FT.)          | 757.7 SQ.M.<br>(8,156 SQ.FT.) | 673.6 SQ.M.<br>(7,251 SQ.FT.)  |  |  |  |
| SECOND FLOOR GFA                        | 461.5 SQ.M.<br>(4,968 SQ.FT.) | 603.9 SQ.M.<br>(6,501 SQ.FT.)          | 788.6 SQ.M.<br>(8,488 SQ.FT.) | 697.3 SQ.M.<br>(7,506 SQ.FT.)  |  |  |  |
| THIRD FLOOR GFA                         | 461.5 SQ.M.<br>(4,968 SQ.FT.) | 635.5 SQ.M.<br>(6,841 SQ.FT.)          | 836.7 SQ.M.<br>(9,006 SQ.FT.) | 737.6 SQ.M.<br>(7,940 SQ.FT.)  |  |  |  |
| PENTHOUSE LEVEL GFA                     | 1                             | 169.4 SQ.M.<br>(1,823 SQ.FT.)          | 221.2 SQ.M.<br>(2,381 SQ.FT.) | 196.6 SQ.M.<br>(2,116 SQ.FT.)  |  |  |  |