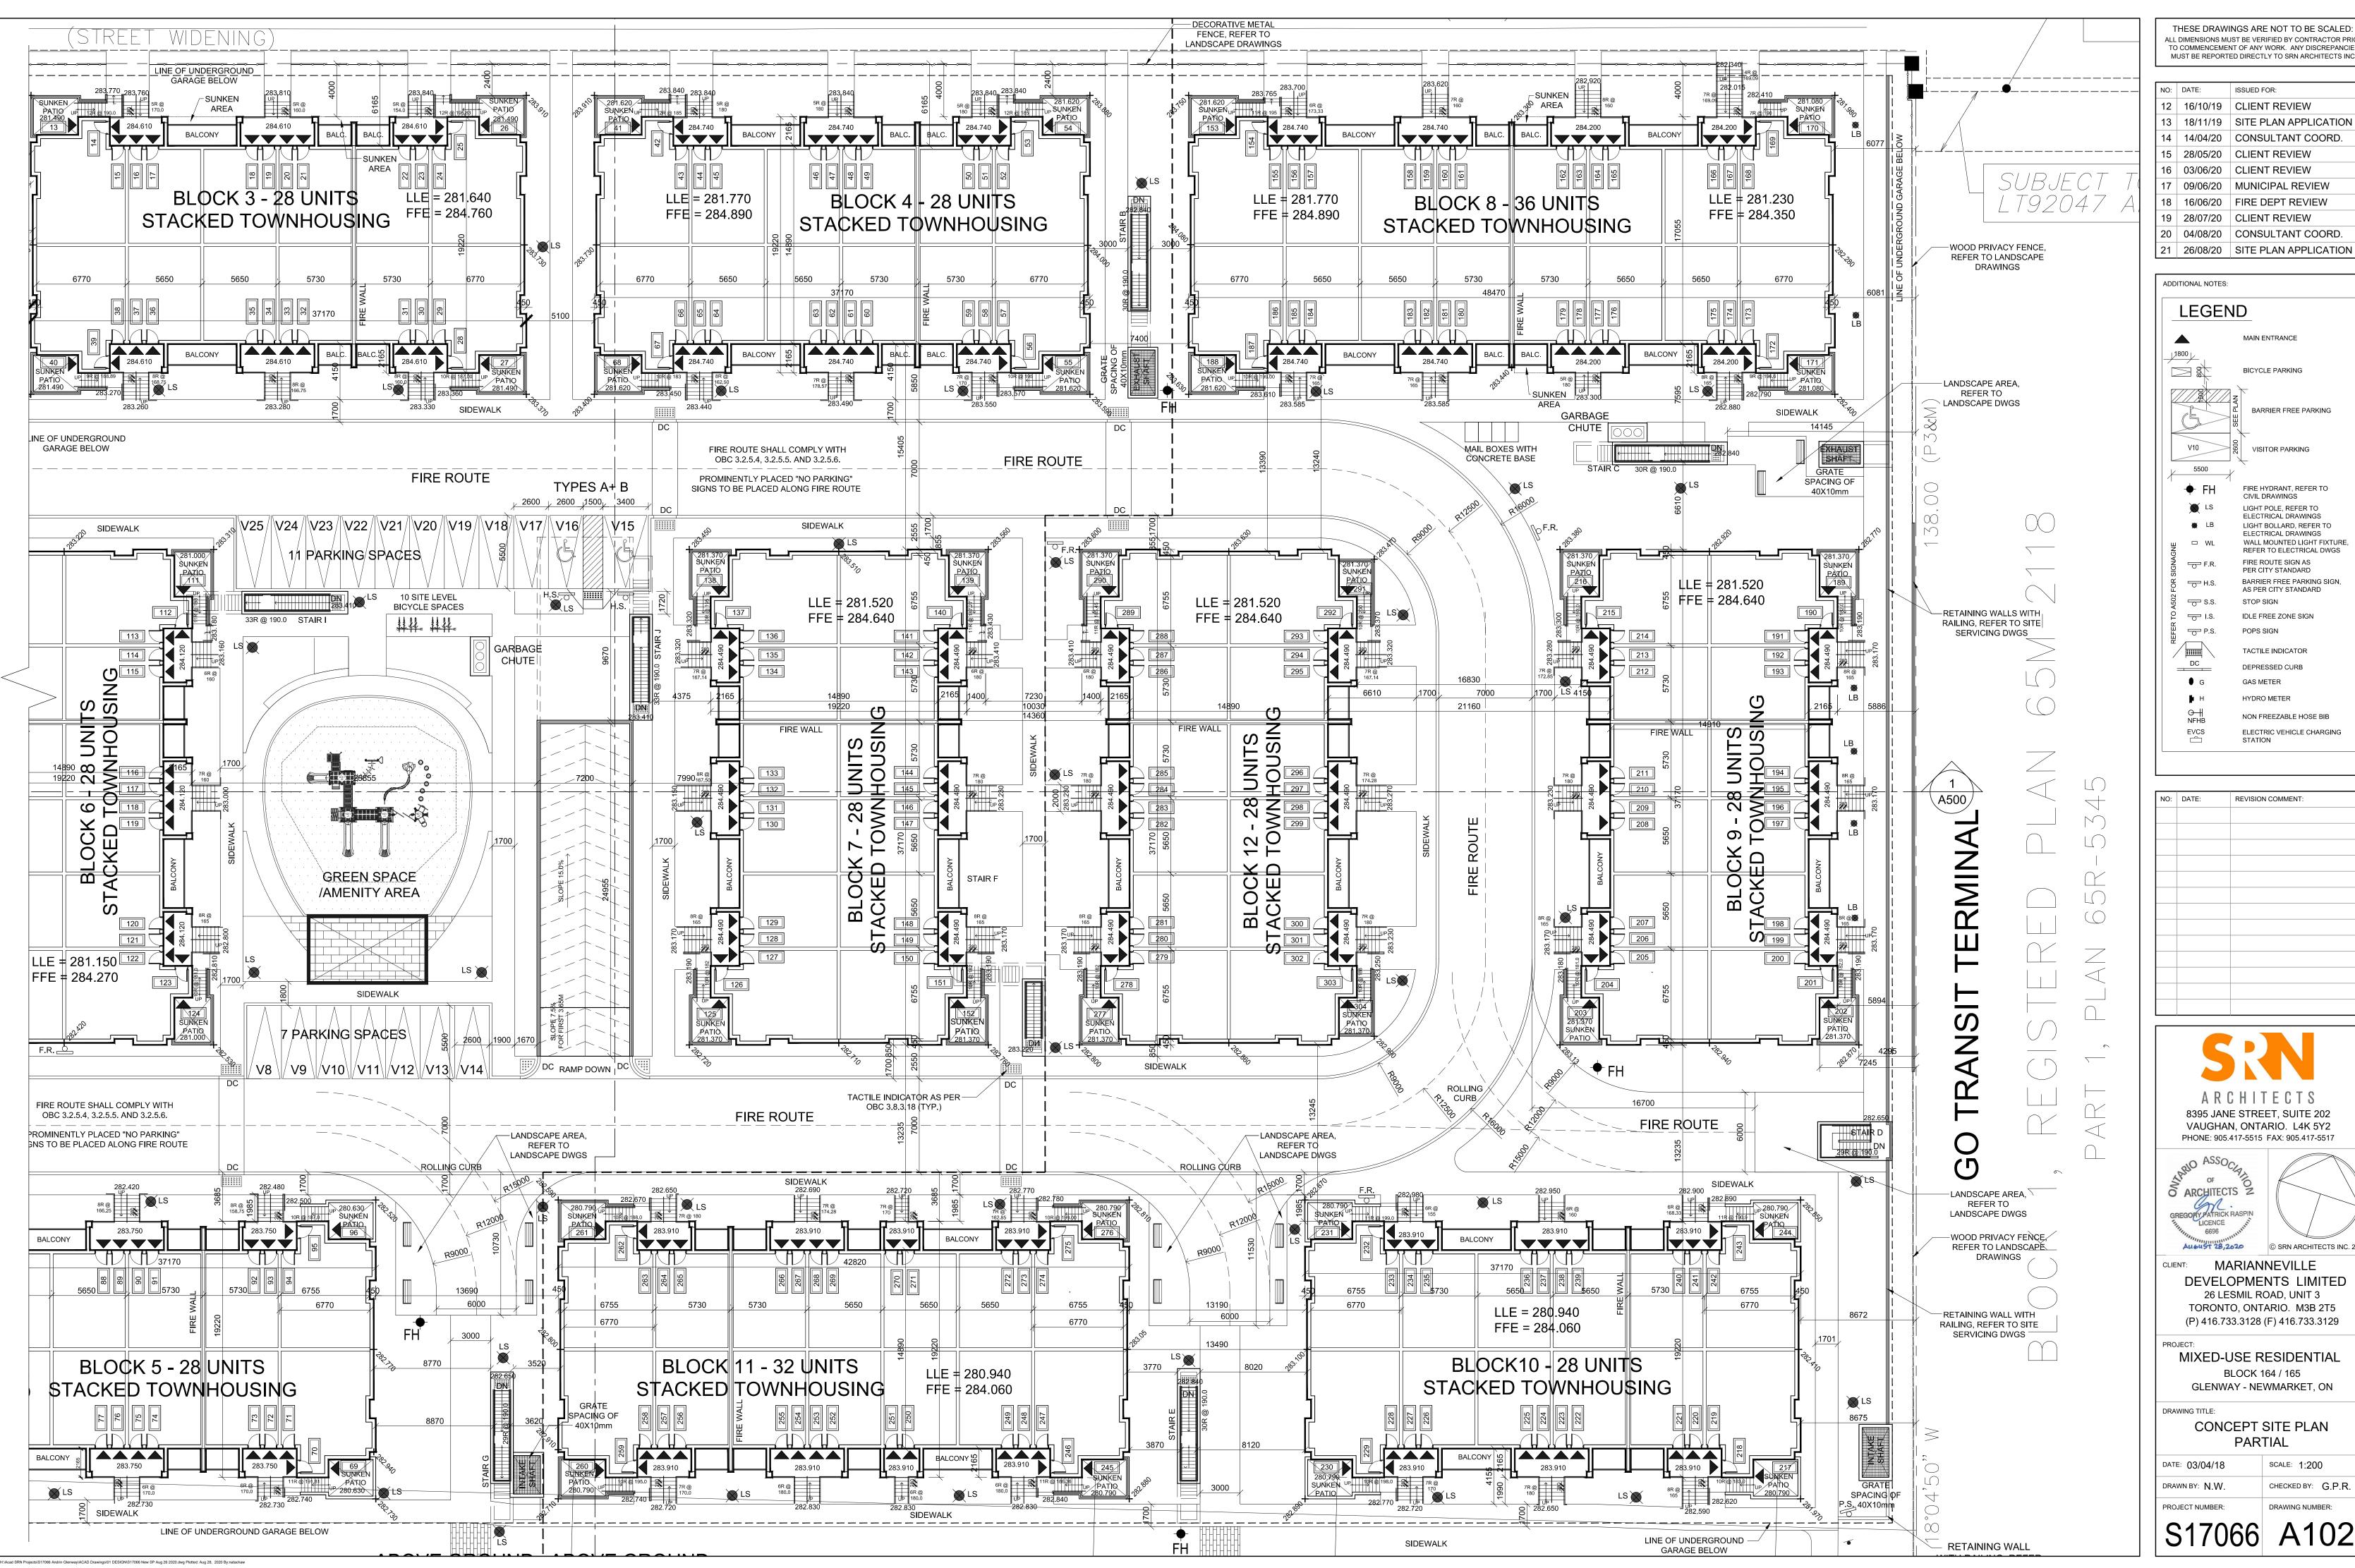

REVISION COMMENT:

DEVELOPMENTS LIMITED
26 LESMIL ROAD, UNIT 3
TORONTO, ONTARIO. M3B 2T5
(P) 416.733.3128 (F) 416.733.3129

MIXED-USE RESIDENTIAL BLOCK 164 / 165 GLENWAY - NEWMARKET, ON

CONCEPT SITE PLAN
OVERALL

DATE: 03/04/18

SCALE: 1:300

DRAWN BY: N.W.

CHECKED BY: G.P.R

PROJECT NUMBER:

DRAWING NUMBER:

| SITE STATISTICS   |                               |
|-------------------|-------------------------------|
| TOTAL SITE AREA   | 2.71 ha / 27,070 SQ.M.        |
| LOT AREA (NET)    | 2.71 ha / 27,070 SQ.M. (100%) |
| FSI (GFA/LOT)     | 1.05                          |
| DENSITY (UPH)     | 112                           |
| BUILDING COVERAGE | 8,013.7 SQ.M. (29.6%)         |
| LANDSCAPED AREA   | 14,590.4 SQ.M. (53.9%)        |
| PAVED AREA        | 4 465 9 SQ M (16 5%)          |

#### **BUILDING STATISTICS:**

|          | UNITS PER BLOCK     | BUILDING       | BUILDING GFA                   |
|----------|---------------------|----------------|--------------------------------|
|          |                     | COVERAGE       | (AS PER ZONING BY-LAW)         |
| BLOCK 1  | 6 LIVE/WORK UNITS   | 587.2 SQ.M.    | 1,360.05 SQ.M. (14,640 SQ.FT.) |
| BLOCK 2  | 6 LIVE/WORK UNITS   | 587.2 SQ.M.    | 1,360.05 SQ.M. (14,640 SQ.FT.) |
| BLOCK 3  | 28 UNITS            | 653.6 SQ.M.    | 2,466.9 SQ.M. (26,554 SQ.FT.)  |
| BLOCK 4  | 28 UNITS            | 653.6 SQ.M.    | 2,466.9 SQ.M. (26,554 SQ.FT.)  |
| BLOCK 5  | 28 UNITS            | 653.6 SQ.M.    | 2,466.9 SQ.M. (26,554 SQ.FT.)  |
| BLOCK 6  | 28 UNITS            | 653.6 SQ.M.    | 2,466.9 SQ.M. (26,554 SQ.FT.)  |
| BLOCK 7  | 28 UNITS            | 653.6 SQ.M.    | 2,466.9 SQ.M. (26,554 SQ.FT.)  |
| BLOCK 8  | 36 UNITS            | 854.8 SQ.M.    | 3,218.5 SQ.M. (34,644 SQ.FT.)  |
| BLOCK 9  | 28 UNITS            | 653.6 SQ.M.    | 2,466.9 SQ.M. (26,554 SQ.FT.)  |
| BLOCK 10 | 28 UNITS            | 653.6 SQ.M.    | 2,466.9 SQ.M. (26,554 SQ.FT.)  |
| BLOCK 11 | 32 UNITS            | 755.7 SQ.M.    | 2,847.35 SQ.M. (30,649 SQ.FT.) |
| BLOCK 12 | 28 UNITS            | 653.6 SQ.M.    | 2,466.9 SQ.M. (26,554 SQ.FT.)  |
| TOTAL    | 304 UNITS           | 8,013.7 SQ.M.  | 28,521.15 SQ.M.                |
|          | (292 STACKED +      |                | (307,005 SQ.FT.)               |
|          | 12 LIVE/WORK UNITS) |                |                                |
| UNDERGRO | OUND GARAGE GFA     | 16,098.7 SQ.M. | (173,286 SQ.FT.)               |

CONCEPT SITE PLAN PARTIAL

DATE: 03/04/18 SCALE: 1:200 CHECKED BY: G.P.R. DRAWN BY: N.W.

PROJECT NUMBER: S17066 A101

LL DIMENSIONS MUST BE VERIFIED BY CONTRACTOR PRIOF O COMMENCEMENT OF ANY WORK. ANY DISCREPANCIES