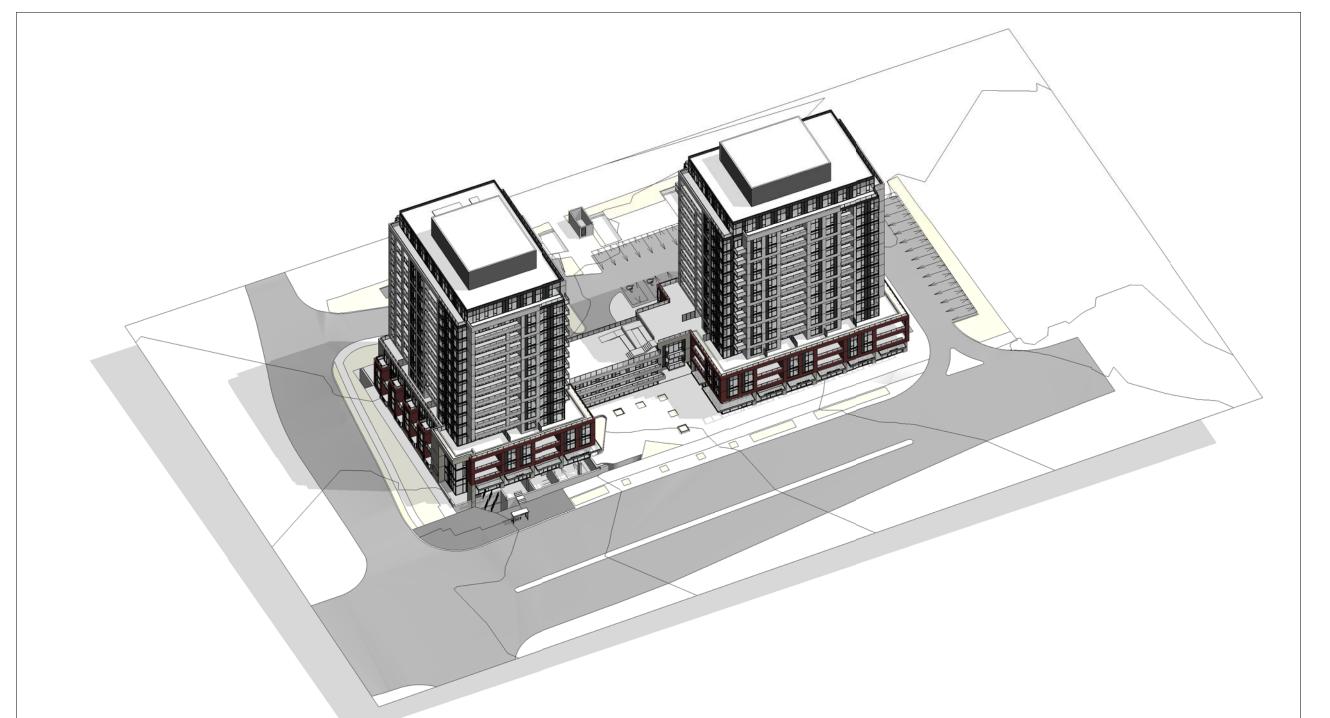

Aerial View - South/West Corner 5
SCALE: A0 10

Perspective - North/West Corner 3
SCALE: A0 10

Perspective - South/West Corner 1 SCALE: A0 10

**BRIARWOOD** 

DEVELOPMENT GROUP

Kohn Partnership Architects Inc. 116 Spadina Avenue, Suite 501, Toronto ON M5V 2K6