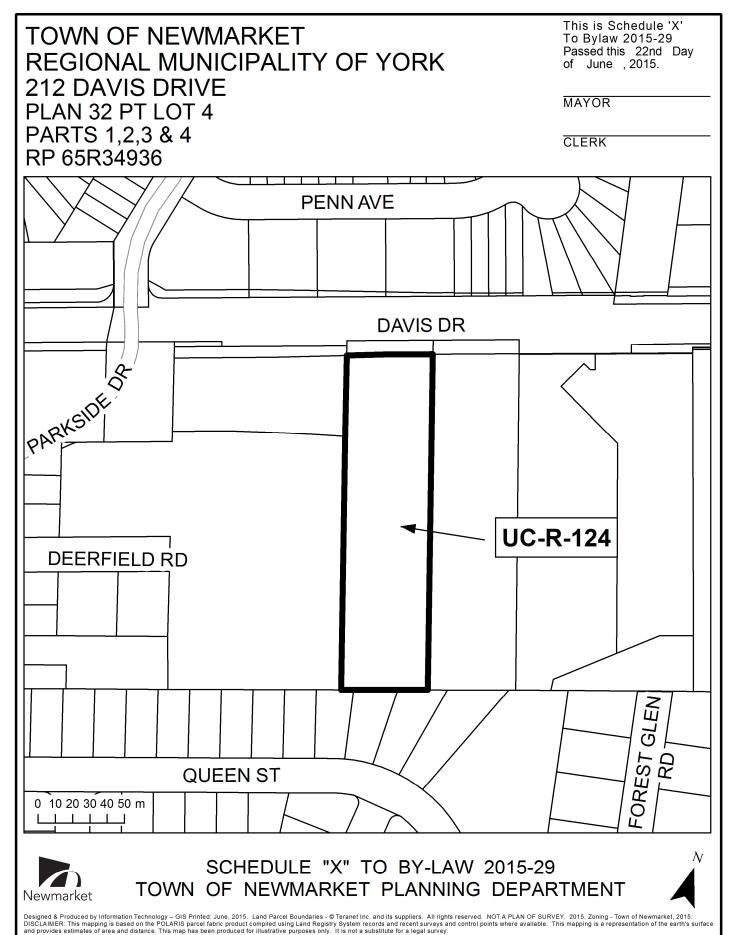

- 1. That Schedule 'A', Map Number 10 to Zoning By-law 2010-40, as amended by By-law 2014-54, is hereby further amended as follows:
  - That the "(H)" Holding prefix preceding the Regional Urban Centre Exception Zone (UC-R-124) on Part Lot 4, Registered Plan 32, RP 65R34936, Parts 1, 2, 3 and 4 as shown more particularly on Schedule 'X' attached hereto, is hereby removed.
- That the provisions of this By-law shall come into force and be effective upon the final passage thereof.