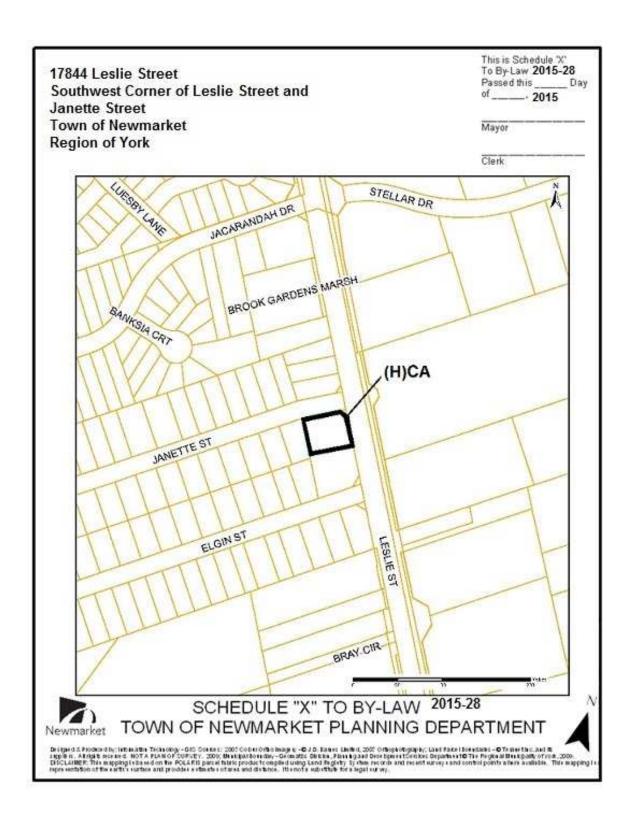

BE IT THEREFORE ENACTED by the Municipal Council of the Corporation of the Town of Newmarket as follows:

AND THAT By-law Number 2010-40 as amended be and the same is hereby further amended by:

- 1. Delete from Schedule "A', Map No.6, the Service Commercial (CS) Zone on 17844 Leslie Street; and substituting therefore the Automotive Commercial ((H)CA) Holding Zone as shown more particularly on Schedule "X' attached hereto, and forming part of this By-law.
- 2. Adding the following regulations relating to the CA Zone to <u>Section 8.1.1 List of Exceptions</u>:

| Exception |                                                                                                                                                  | <b>Zoning</b><br>CA                   | <b>Map</b> 6        | By-Law Refero                                          | ence                           | File Reference<br>D14-14-10 |  |  |
|-----------|--------------------------------------------------------------------------------------------------------------------------------------------------|---------------------------------------|---------------------|--------------------------------------------------------|--------------------------------|-----------------------------|--|--|
| 127   CA  |                                                                                                                                                  | U                                     | 2015-26             |                                                        | D14-14-10                      |                             |  |  |
| i)        | Location:                                                                                                                                        |                                       | 17844 Leslie Street |                                                        |                                |                             |  |  |
| ii)       | Legal                                                                                                                                            | Description:                          | Lot 4               | Lot 41 and Part of Lot 40, Plan 378, Town of Newmarket |                                |                             |  |  |
| iii)      | Uses: Only a Motor Vehicle Services Station and associa convenience/food store                                                                   |                                       |                     |                                                        | Station and associated         |                             |  |  |
| iv)       | iv) Notwithstanding any other provision of the by-law, the following Development Standards shall be applied to the lands subject to this by-law: |                                       |                     |                                                        |                                |                             |  |  |
|           | a)                                                                                                                                               | a) Minimum number of parking spaces 8 |                     |                                                        |                                |                             |  |  |
|           | b)                                                                                                                                               | b) Minimum Rear Yard Building Setback |                     |                                                        | 6m                             |                             |  |  |
|           | c) Loading Spaces Shall not be required                                                                                                          |                                       |                     |                                                        |                                |                             |  |  |
|           | d) Minimum Rear Yard Landscape Buffer                                                                                                            |                                       |                     |                                                        | 6m                             |                             |  |  |
|           | e) Minimum daylighting triangle                                                                                                                  |                                       |                     | triangle                                               | 10m along each street frontage |                             |  |  |
|           |                                                                                                                                                  |                                       |                     |                                                        |                                |                             |  |  |

| By-Law<br>No. | Property<br>Description                                                                 | Permitted Uses until holding provision removed                                                                                                                                                                                                                                                                                         | Conditions for<br>Removal                                                                                                                                          | Date<br>Enacted |
|---------------|-----------------------------------------------------------------------------------------|----------------------------------------------------------------------------------------------------------------------------------------------------------------------------------------------------------------------------------------------------------------------------------------------------------------------------------------|--------------------------------------------------------------------------------------------------------------------------------------------------------------------|-----------------|
| 2015-         | 17844 Leslie<br>Street  Southwest corner<br>of Leslie Street<br>and Jeanette<br>Street. | No person within the lands zoned (H)CA shall use any lot or erect, alter or use any buildings or structures for any purpose except for those uses which existed on the date of passing of this By-Law.                                                                                                                                 | The requirements of Section 10.4, Contaminated Lands, of the Town's Official Plan have been satisfied to the satisfaction of the Director of Engineering Services. |                 |
|               |                                                                                         | Furthermore, no extension or enlargement of the uses which existed on the date of passing of this By-Law shall occur unless an amendment to this By-Law or removal of the '(H)' prefix, as identified in the next column, is approved by the Council of the Corporation of the Town of Newmarket and comes into full force and effect. |                                                                                                                                                                    |                 |