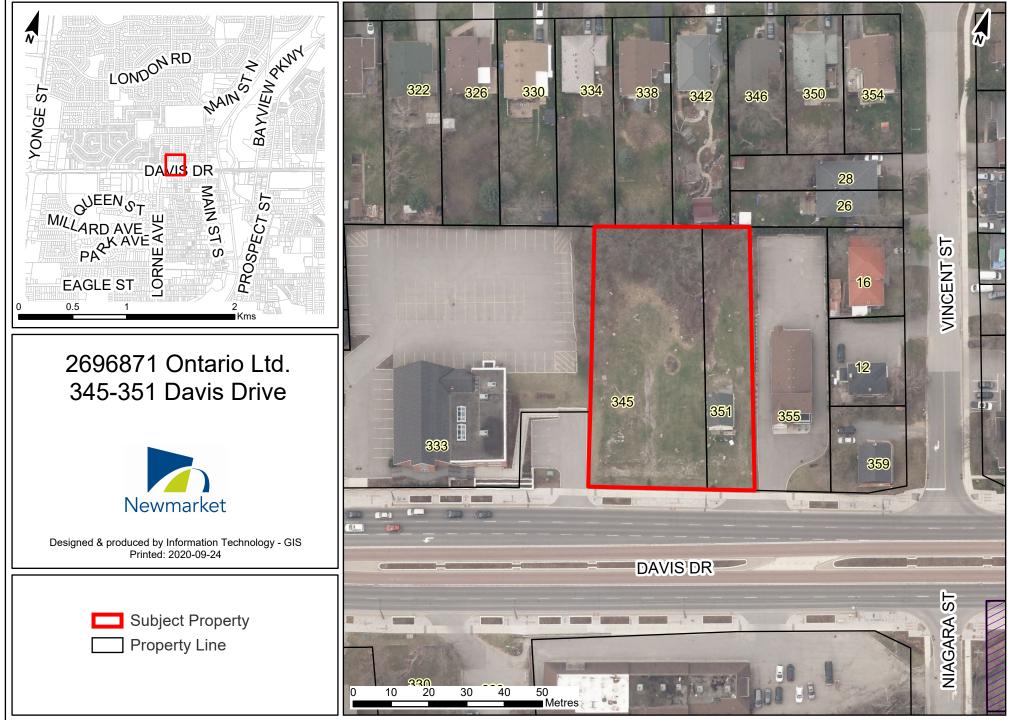

Sources: Land Parcel Boundaries - © Teranet Inc. and its suppliers. All rights reserved. NOT A PLAN OF SURVEY. 2020; Roads, Railway, Water Features, Municipal Boundary - Data, Analytics and Visualization Services Branch, Corporate Services ©The Regional Municipality of York, 2020; All other data - © Town of Newmarket, 2020. DISCLAIMER: This mapping is based on the POLARIS parcel fabric provides estimates of area and distance. The information depicted on this map has been compiled rom variators and rocent auryeys and control points where available. This mapping is a representation of the earth's surface and distance. The information depicted on this map has been produced for lilustrative purposes on USL Is not a substitute for legal survey.