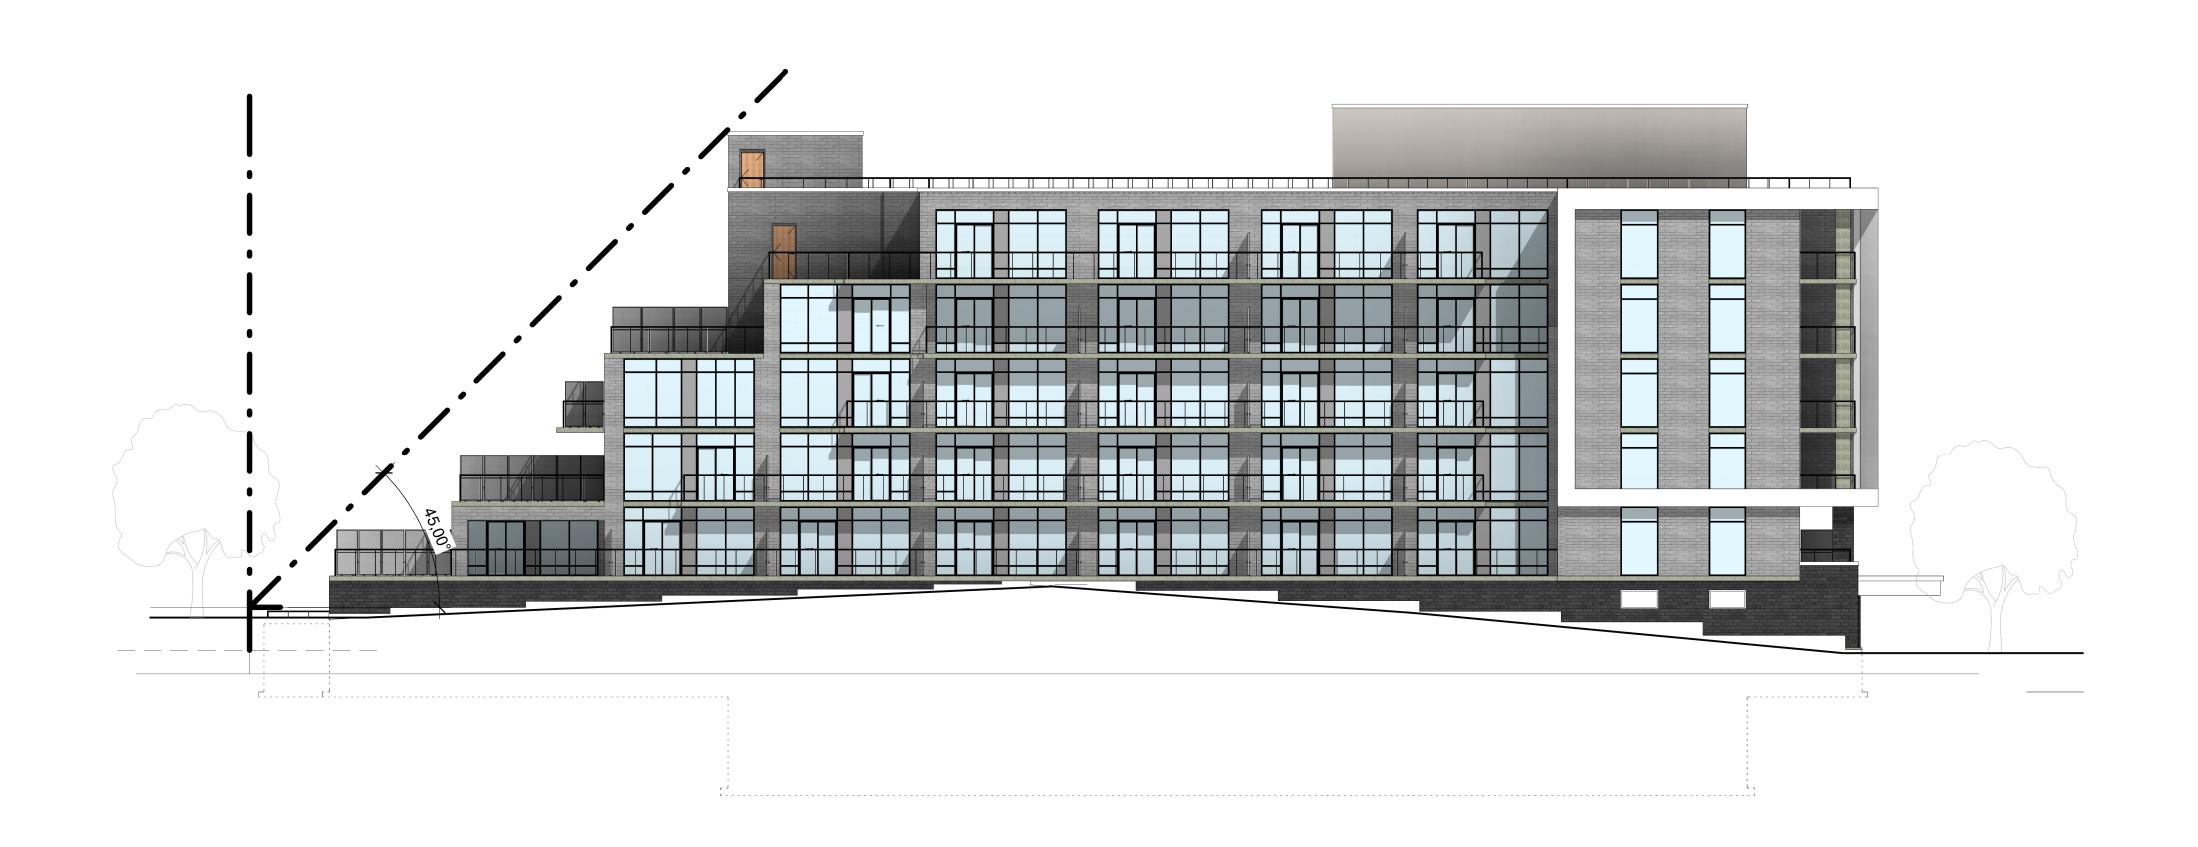

West Elevation- Colored

This drawing has been created electronically.

Handwritten or manual revisions to the drawing are only valid when accompanied by the Architect's initials.

Do not scale drawings.

Check and verify all dimensions and information on the drawings and report all errors or omissions to the Architect before proceeding with the work.

Neuhaus Developmens-108 Stouffville Rd, Richmond Hill,ON,

L4E 3P3

Neuhaus Developments

Mid-Rise Condo 345 & 351 Davis Dr, Newmarket Ontario

Colored Elevations(E/W)

S19028 Designed by: GR Checked by: GR Orientation