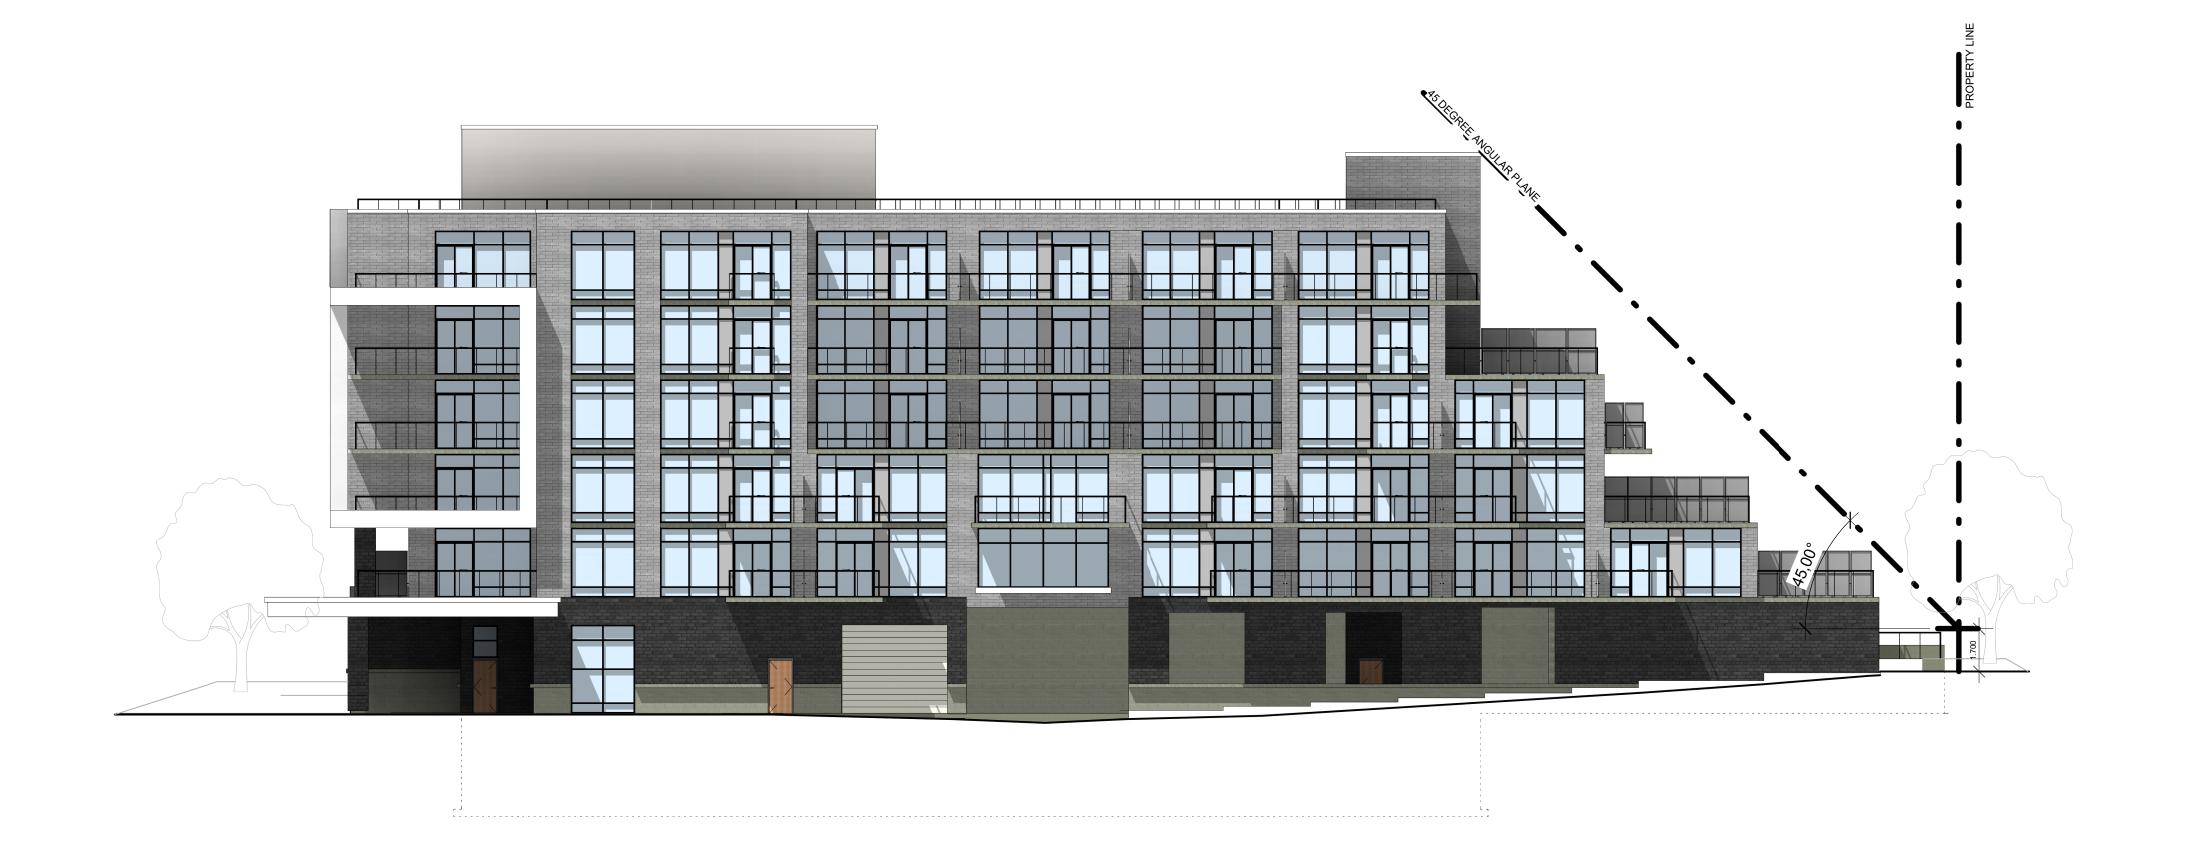

NOT FOR CONSTRUCTION

**S19028** 

A404

East Elevation - Colored 2 1:150

C:\EJ\My Project\LOCAL FILES\S19028\007-S19028\_SPA in Progress in 24th Jan 2020\Colored Elevatiosn file\S19028 Neuhaus Developments(Recovery)(Recovery).rvt

Neuhaus Developmens-108 Stouffville Rd, Richmond Hill,ON,

L4E 3P3

Neuhaus Developments

Mid-Rise Condo 345 & 351 Davis Dr, Newmarket Ontario

Colored Elevations(E/W)

S19028 Designed by: GR Checked by: GR Orientation