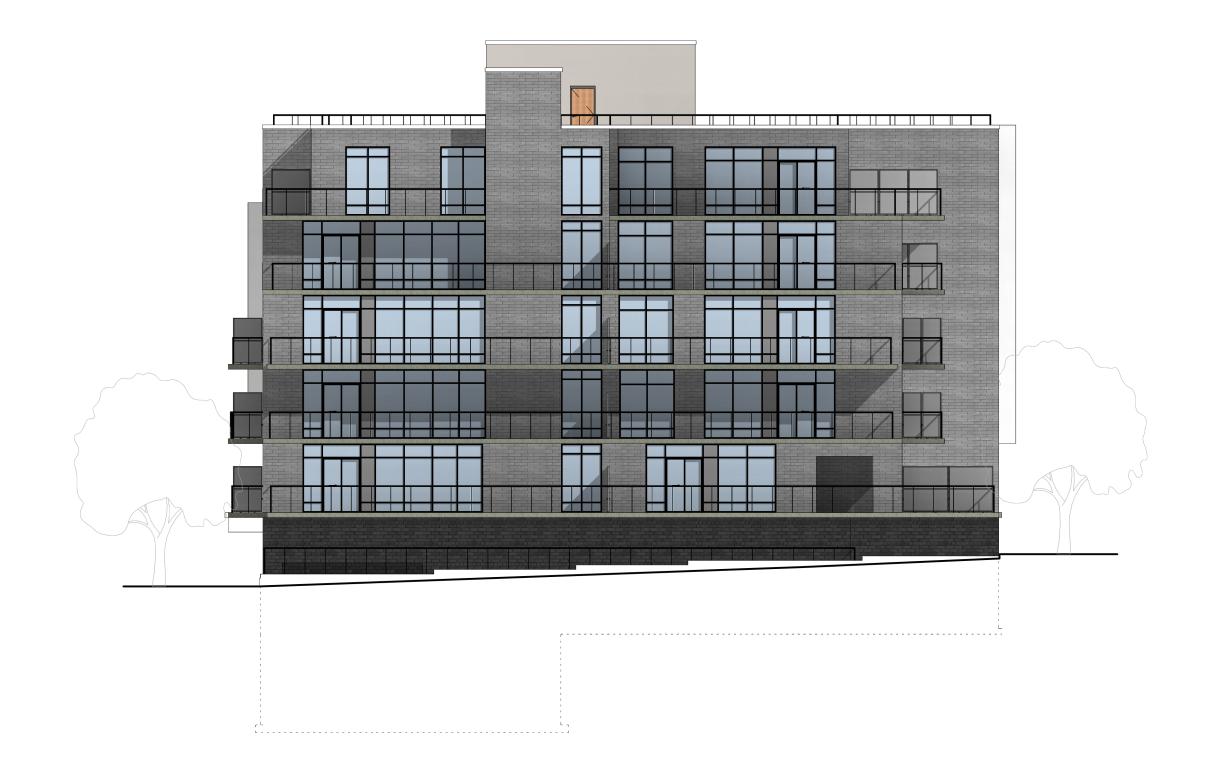

South Elevation - Colored

North Elevation -Colored

1: 150

ARCHITECTS

This drawing has been created electronically.

Handwritten or manual revisions to the drawing are only valid when accompanied by the Architect's initials.

Neuhaus Developmens-108 Stouffville Rd, Richmond Hill,ON,

L4E 3P3

Neuhaus Developments

Mid-Rise Condo 345 & 351 Davis Dr, Newmarket Ontario

Colored Elevations(N/S)

S19028 Designed Designer Checked by Checker 2020-01-27 4:12:50 PM Drawn by: Author Approved Approver