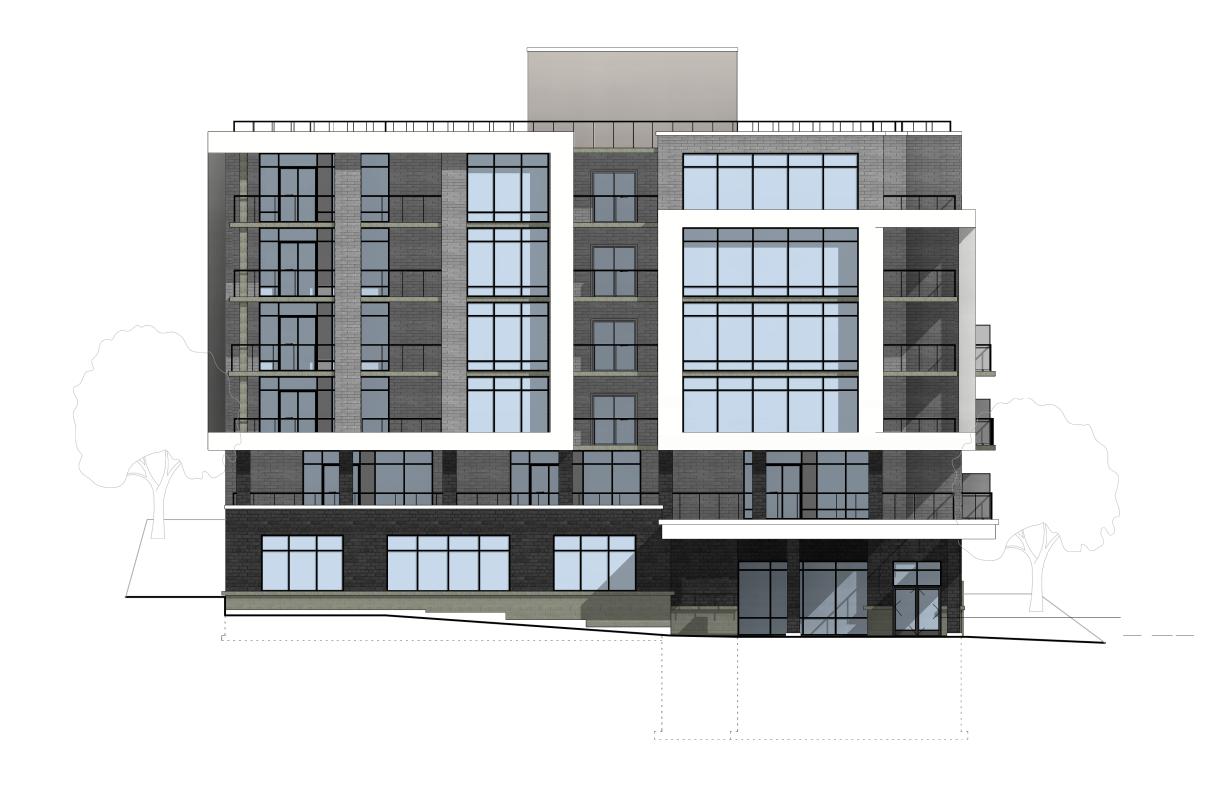

South Elevation - Colored

North Elevation -Colored

1: 150

ARCHITECTS

This drawing has been created electronically.

Handwritten or manual revisions to the drawing are only valid when accompanied by the Architect's initials.

Neuhaus Developmens-108 Stouffville Rd, Richmond Hill,ON,

L4E 3P3

Neuhaus Developments

Mid-Rise Condo 345 & 351 Davis Dr, Newmarket Ontario

Colored Elevations(N/S)

S19028 Designed Designer Checked by Checker 2020-01-27 4:12:50 PM Drawn by: Author Approved Approver