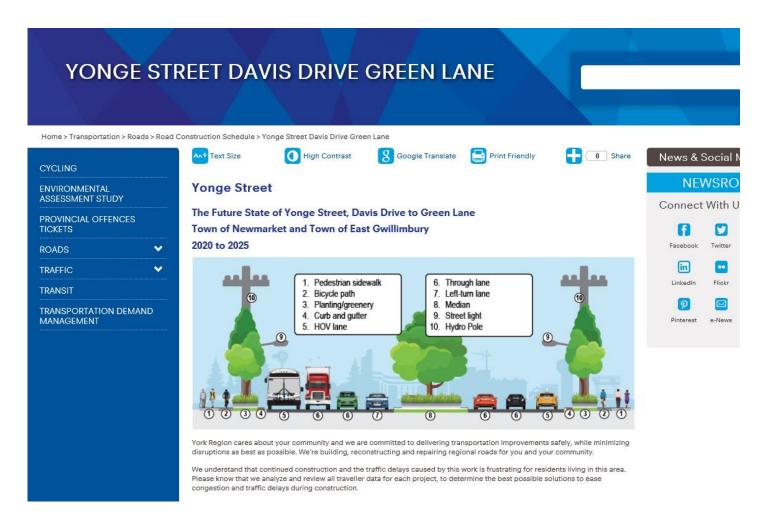

# YONGE STREET FROM DAVIS DRIVE TO GREEN LANE

#### FUTURE STATE OF YONGE STREET