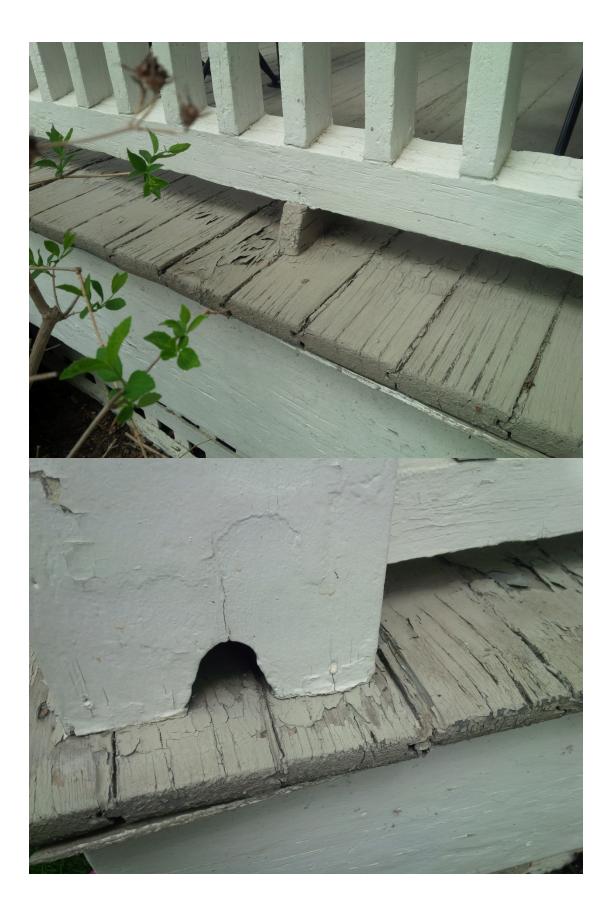

- 1. Elevations (photos);
- 2. Photos showing damage; &
- 3. Signed cost estimate from The Heritage Carpenter.

The enclosed photos clearly show that the porch is deteriorating in many areas due to rot. It is our intent to restore the porch as opposed to re-build it, and this work will be limited to the front porch stairs, floorboards, skirting and specific sections of the railings. The structure of the porch, roof and columns are still in good condition. The intent is to have the front porch appear exactly the same as it does today, just restored where needed. In addition, as much of the existing materials will be stripped and reused and only where absolutely necessary will new materials be used.

In addition, there are two small areas (part of the crown moulding and gingerboard trim) that have rotted and will also be repaired (or replaced if required).

To facilitate this restoration, we have hired a carpentry company that specializes in the restoration of heritage homes. Attached is the signed cost estimate from The Heritage Carpenter, who will be completing this work.