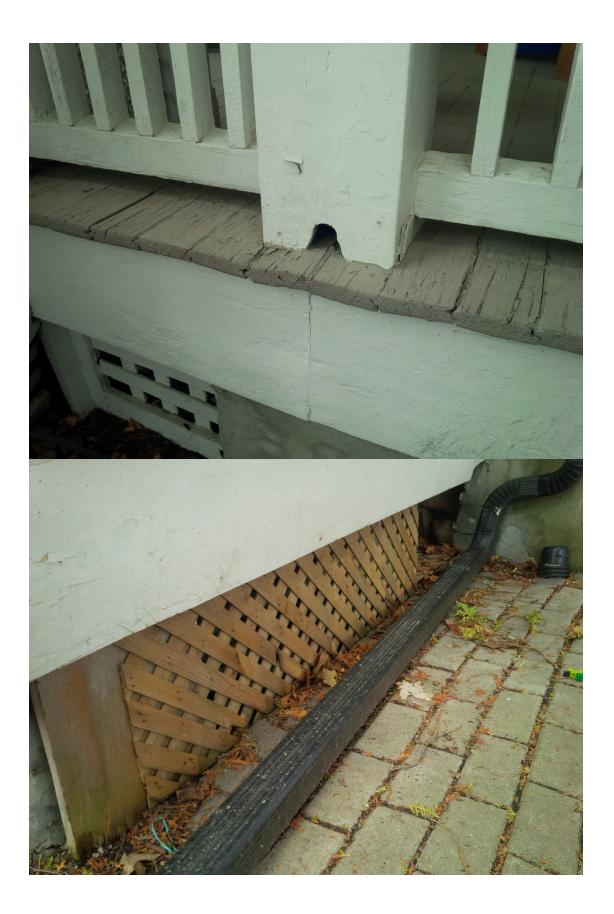

- 1. Elevations (photos);
- 2. Photos showing damage; &
- 3. Signed cost estimate from The Heritage Carpenter.

The enclosed photos clearly show that the porch is deteriorating in many areas due to rot. It is our intent to restore the porch as opposed to re-build it, and this work will be limited to the front porch stairs, floorboards, skirting and specific sections of the railings. The structure of the porch, roof and columns are still in good condition. The intent is to have the front porch appear exactly the same as it does today, just restored where needed. In addition, as much of the existing materials will be stripped and reused and only where absolutely necessary will new materials be used.

In addition, there are two small areas (part of the crown moulding and gingerboard trim) that have rotted and will also be repaired (or replaced if required).

To facilitate this restoration, we have hired a carpentry company that specializes in the restoration of heritage homes. Attached is the signed cost estimate from The Heritage Carpenter, who will be completing this work.