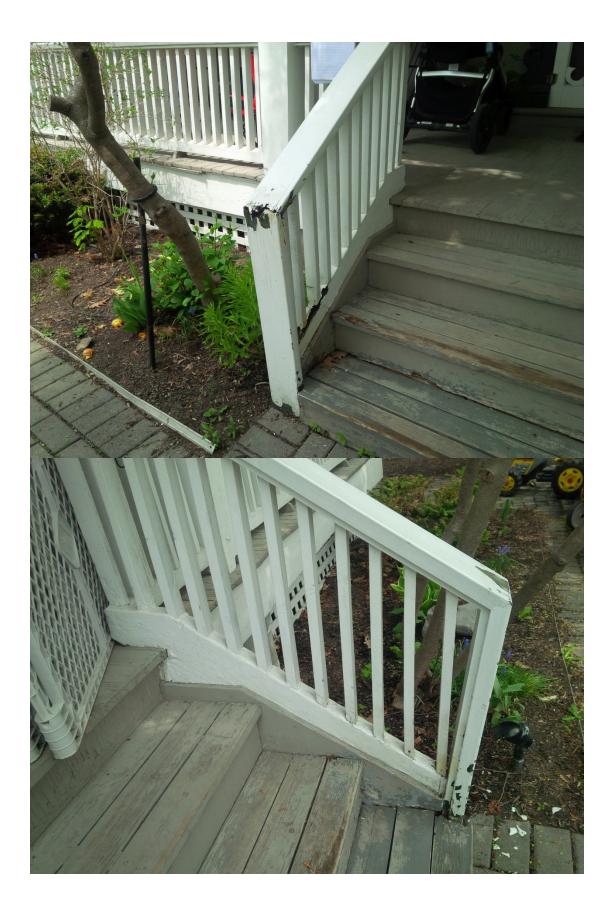

- 1. Elevations (photos);
- 2. Photos showing damage; &
- 3. Signed cost estimate from The Heritage Carpenter.

The enclosed photos clearly show that the porch is deteriorating in many areas due to rot. It is our intent to restore the porch as opposed to re-build it, and this work will be limited to the front porch stairs, floorboards, skirting and specific sections of the railings. The structure of the porch, roof and columns are still in good condition. The intent is to have the front porch appear exactly the same as it does today, just restored where needed. In addition, as much of the existing materials will be stripped and reused and only where absolutely necessary will new materials be used.

In addition, there are two small areas (part of the crown moulding and gingerboard trim) that have rotted and will also be repaired (or replaced if required).

To facilitate this restoration, we have hired a carpentry company that specializes in the restoration of heritage homes. Attached is the signed cost estimate from The Heritage Carpenter, who will be completing this work.