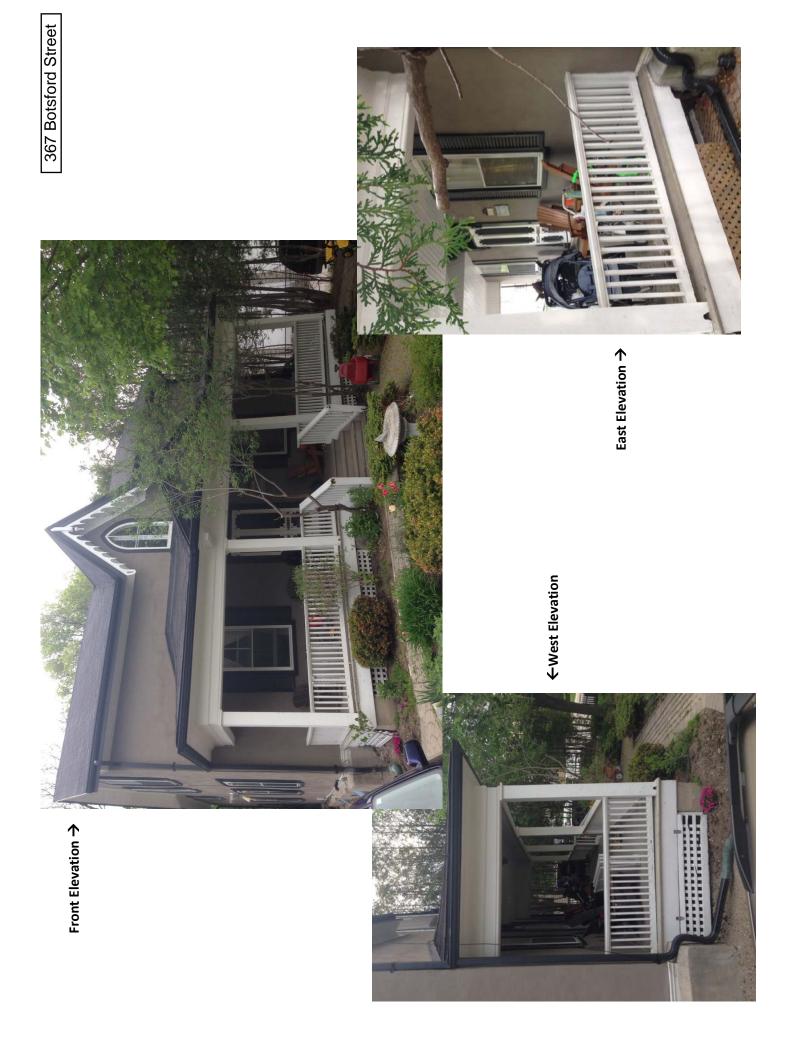

## RE: Front Porch Restoration 367 Botsford Street

Please accept the enclosed submission for a Heritage Permit. As discussed, I am preparing for a restoration project for our front porch and as my residence is designated under Part IV of the Ontario Heritage Act, I understand that a Heritage Permit is required. In support of this application, enclosed please find:

- 1. Elevations (photos);
- 2. Photos showing damage; &
- 3. Signed cost estimate from The Heritage Carpenter.

The enclosed photos clearly show that the porch is deteriorating in many areas due to rot. It is our intent to restore the porch as opposed to re-build it, and this work will be limited to the front porch stairs, floorboards, skirting and specific sections of the railings. The structure of the porch, roof and columns are still in good condition. The intent is to have the front porch appear exactly the same as it does today, just restored where needed. In addition, as much of the existing materials will be stripped and reused and only where absolutely necessary will new materials be used.