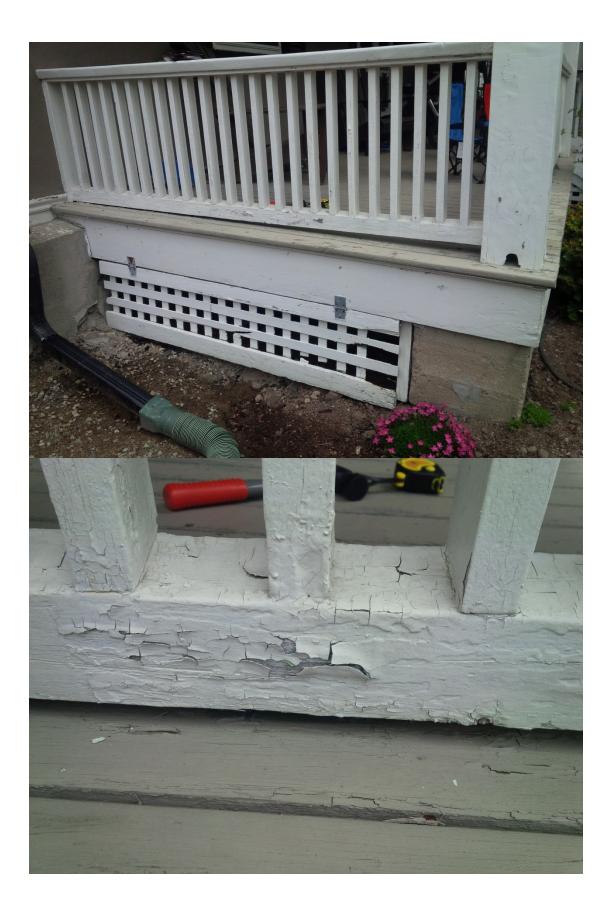

- 1. Elevations (photos);
- 2. Photos showing damage; &
- 3. Signed cost estimate from The Heritage Carpenter.

The enclosed photos clearly show that the porch is deteriorating in many areas due to rot. It is our intent to restore the porch as opposed to re-build it, and this work will be limited to the front porch stairs, floorboards, skirting and specific sections of the railings. The structure of the porch, roof and columns are still in good condition. The intent is to have the front porch appear exactly the same as it does today, just restored where needed. In addition, as much of the existing materials will be stripped and reused and only where absolutely necessary will new materials be used.

In addition, there are two small areas (part of the crown moulding and gingerboard trim) that have rotted and will also be repaired (or replaced if required).

To facilitate this restoration, we have hired a carpentry company that specializes in the restoration of heritage homes. Attached is the signed cost estimate from The Heritage Carpenter, who will be completing this work.