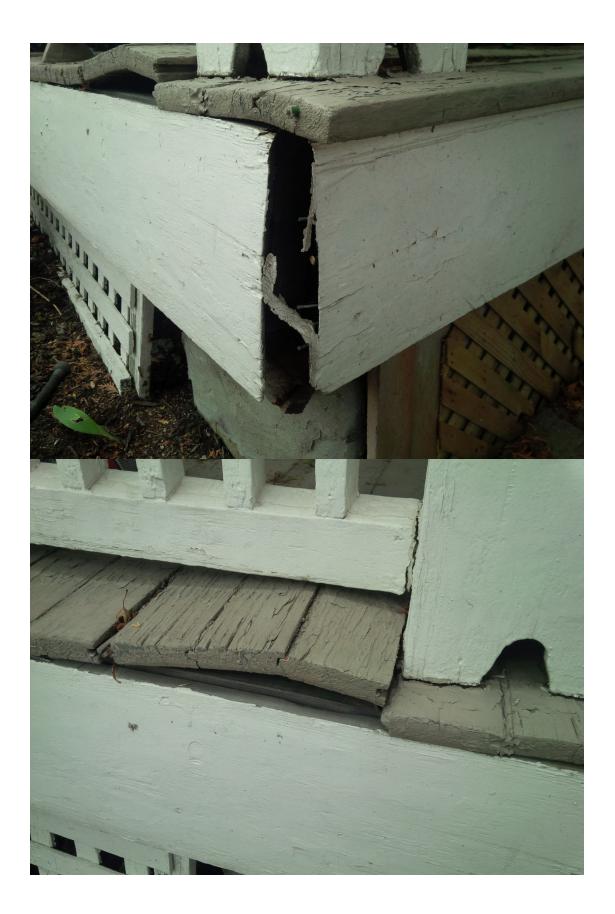

- 1. Elevations (photos);
- 2. Photos showing damage; &
- 3. Signed cost estimate from The Heritage Carpenter.

The enclosed photos clearly show that the porch is deteriorating in many areas due to rot. It is our intent to restore the porch as opposed to re-build it, and this work will be limited to the front porch stairs, floorboards, skirting and specific sections of the railings. The structure of the porch, roof and columns are still in good condition. The intent is to have the front porch appear exactly the same as it does today, just restored where needed. In addition, as much of the existing materials will be stripped and reused and only where absolutely necessary will new materials be used.

In addition, there are two small areas (part of the crown moulding and gingerboard trim) that have rotted and will also be repaired (or replaced if required).

To facilitate this restoration, we have hired a carpentry company that specializes in the restoration of heritage homes. Attached is the signed cost estimate from The Heritage Carpenter, who will be completing this work.