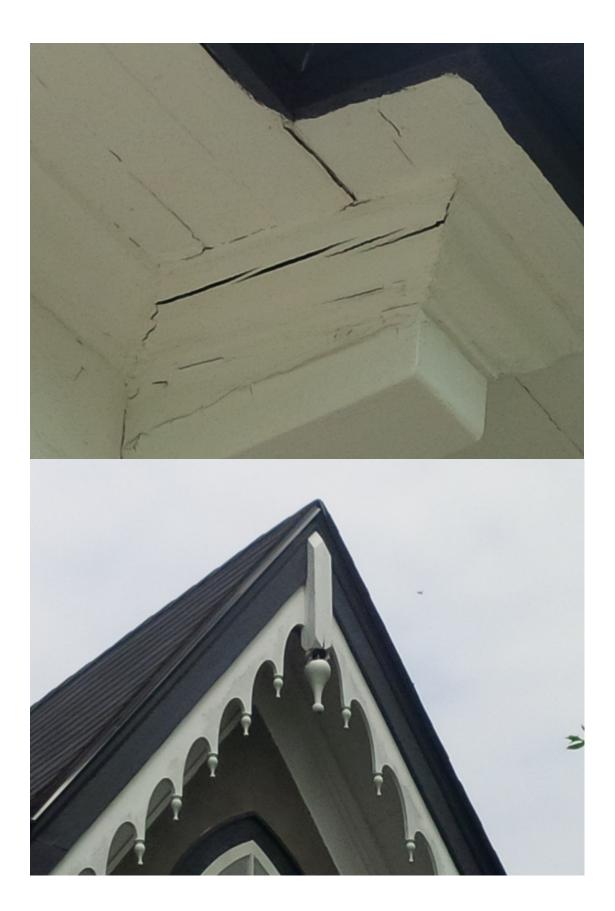

In addition, there are two small areas (part of the crown moulding and gingerboard trim) that have rotted and will also be repaired (or replaced if required).

To facilitate this restoration, we have hired a carpentry company that specializes in the restoration of heritage homes. Attached is the signed cost estimate from The Heritage Carpenter, who will be completing this work.