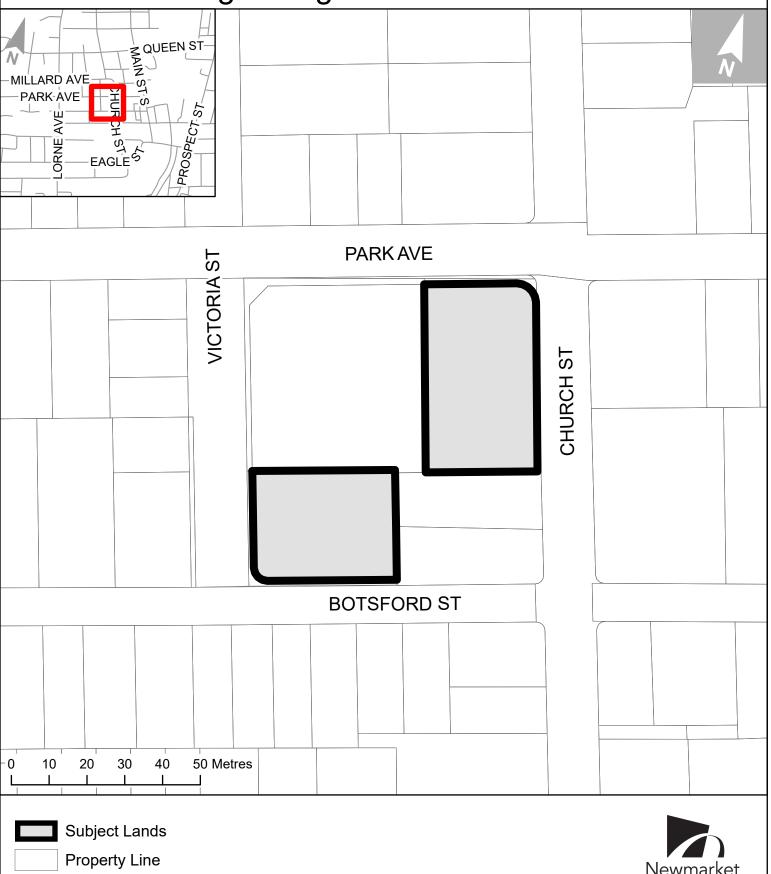

## Location Map 400 Park Avenue King George Town Homes Inc.

Designed & Produced by Information Technology - GIS. Sources: Land Parcel Boundaries - © Teranet Inc. and its suppliers. All rights reserved. NOT A PLAN OF SURVEY. 2020; Roads, Railway, Municipal Boundary - Data, Analytics and Visualization Services Branch, Corporate Services, The Regional Municipality of York, 2020; All other data - © Town of Newmarket, 2020. DISCLAIMER: This mapping is based on the POLARIS parcel fabric product compiled using Land Registry System records and recent surveys and control points where available. This mapping is a representation of the earth's surface and provides and provides and distance. It is not a substitute for a legal survey.