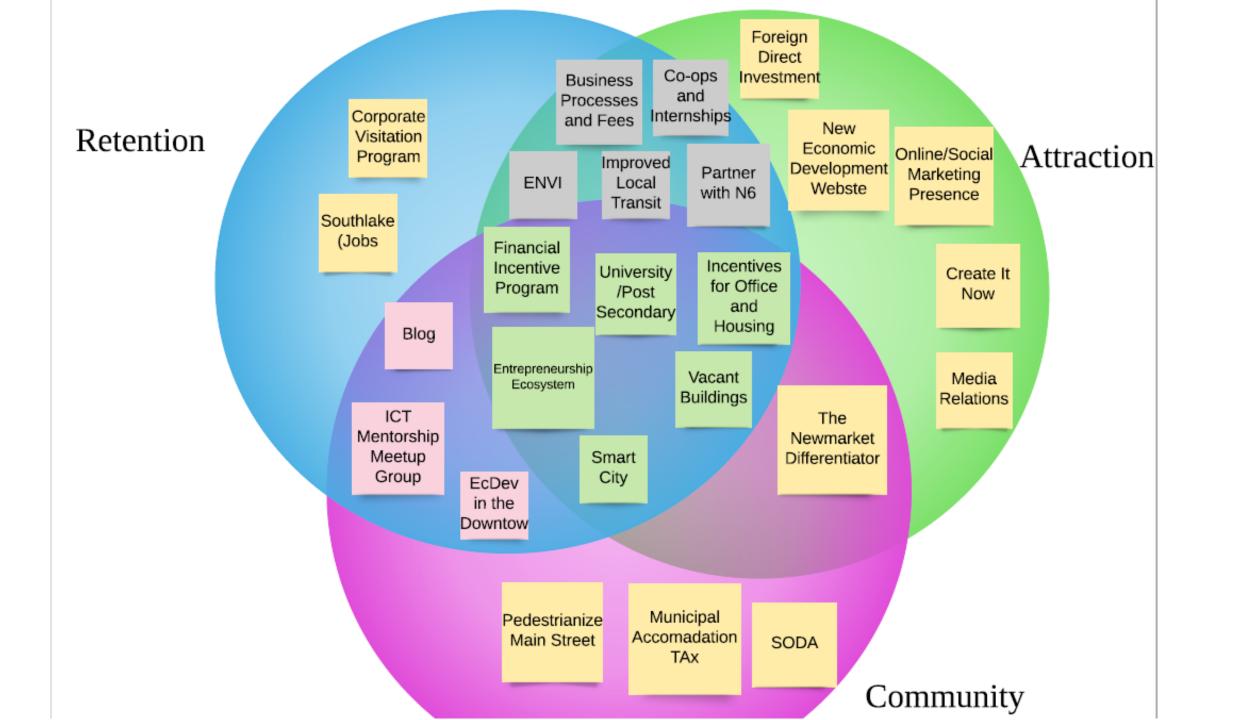

## **Evaluation Criteria**

- Continuance of Economic Development Strategy
- Aligns with York Region Economic Development Strategy
- Aligns with or supports
   Council Strategic Priorities

Aligns with
Current Direction
and Strategy



- Requires Partnership in the Community
- Requires Cross-Corporate Collaboration
- Able to directly influence the issue

Ability to Create Impact/Change



- Creates an environment where job creation will grow
- Potential to Grow New Businesses
- Tools to increase assessment value of commercial properties

**Economic Impact** 



- Existing or New Initiative for Economic Development
- Time required to move initiative ahead
- Cost considerations

Resourcing Implications







## **Newmarket's ARC of Economic Development**