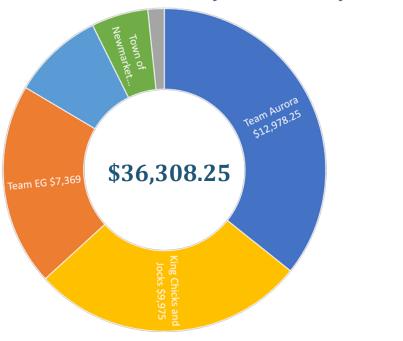

### **Mayor's Challenge**

Friendly fundraising competition to see which team can raise the most in support of OUR hospital!

\$36,308.25 Raised by our 2019 Mayor's Challenge

Town of Georgina \$3,321

King Chicks and Jocks \$9,975
Team Aurora \$12,978.25
Town of Newmarket \$2065

Team EG \$7,369
TOWN of BWG \$600