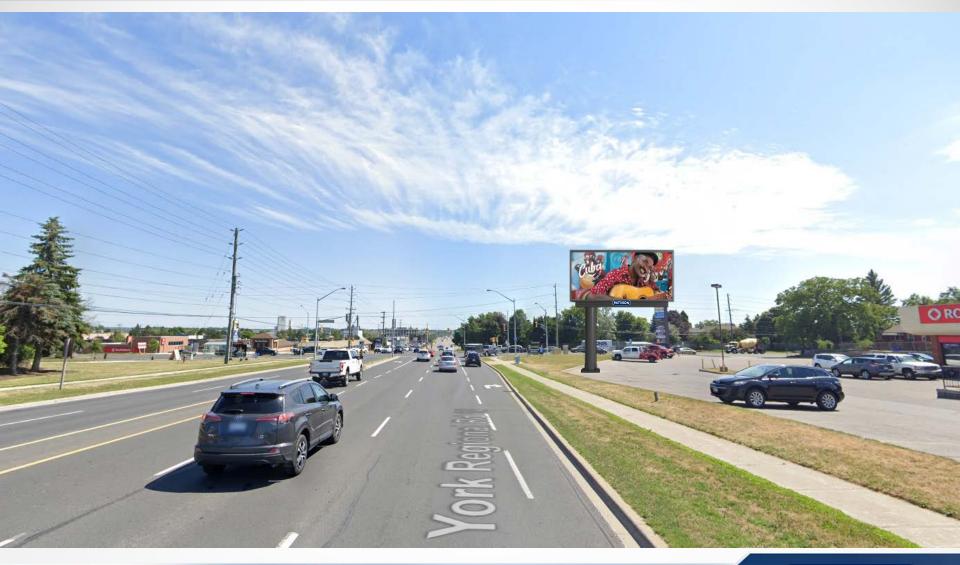

and the timing of sunset begins earlier, the sign can keep the brightness levels at a safe and readable setting.







### Variances

#### **Overall Sign Structure Height:**

• The Sign By-law permits a maximum height of 7.5 metres, whereas the proposed sign is 9 metres in overall height.

#### **Proximity to Residential:**

• The Sign By-law requires a separation distance of 200 metres from a Residential Zone, whereas the proposed sign will be located 56 metres away from a residential zone but sits 120 metres from a residential building.





#### **Viewing Area of Proposed Sign**







## **Mitigating Technology**







#### **Area Context – Looking North**







#### **Area Context – Looking South**







## Sign Rendering – Looking North







## Sign Rendering – Looking South







# **Questions?**