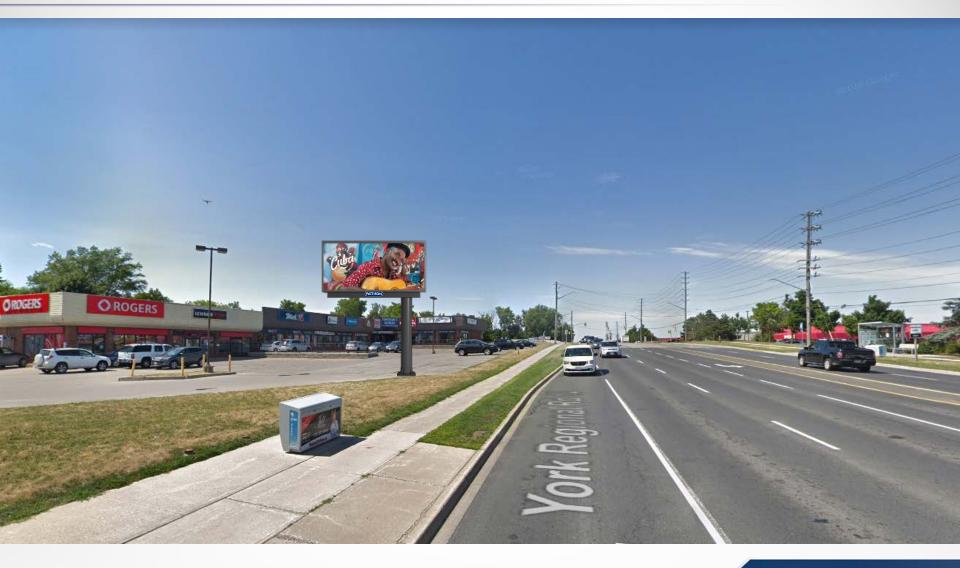

ght levels, so that as the seasons change and the timing of sunset begins earlier, the sign can keep the brightness levels at a safe and readable setting.







### Variances

#### **Overall Sign Structure Height:**

• The Sign By-law permits a maximum height of 7.5 metres, whereas the proposed sign is 9 metres in overall height.

#### **Proximity to Residential:**

• The Sign By-law requires a separation distance of 200 metres from a Residential Zone, whereas the proposed sign will be located 56 metres away from a residential zone but sits 120 metres from a residential building.





#### **Viewing Area of Proposed Sign**







## **Mitigating Technology**







#### **Area Context – Looking North**







#### **Area Context – Looking South**







## Sign Rendering – Looking North







## Sign Rendering – Looking South







# **Questions?**