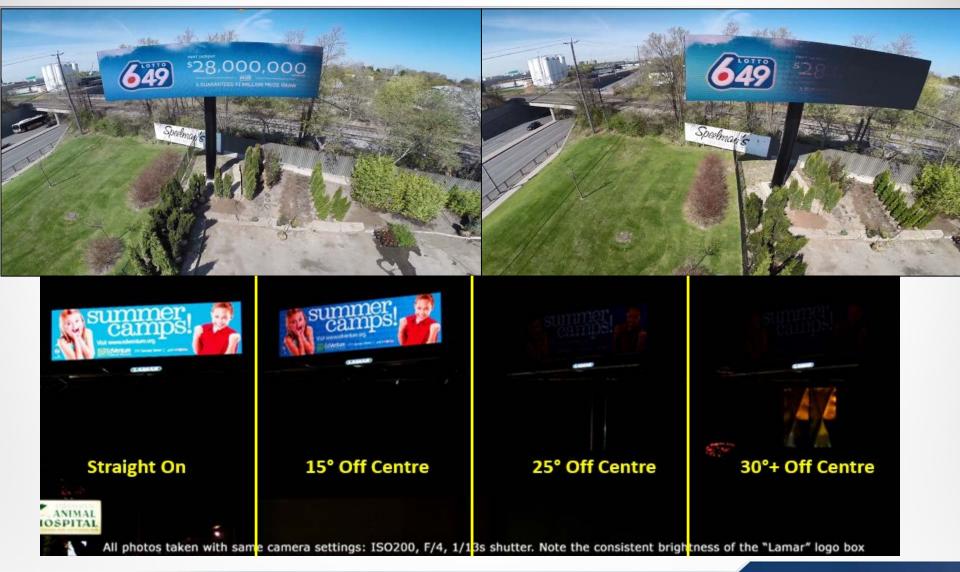

The sign will display static images only with no distracting visual effects, such as flashing, scrolling or blinking. It will be monitored 24/7 by a video camera, so any malfunctions can be resolved by our operators immediately. We also have the technical ability to shut off the sign during a malfunction to ensure it does not cause further distraction or negative impacts.

## **The Application**

The proposed sign will use photo-cell technology to adjust the brightness level of the sign based on ambient light levels, so that as the seasons change and the timing of sunset begins earlier, the sign can keep the brightness levels at a safe and readable setting.