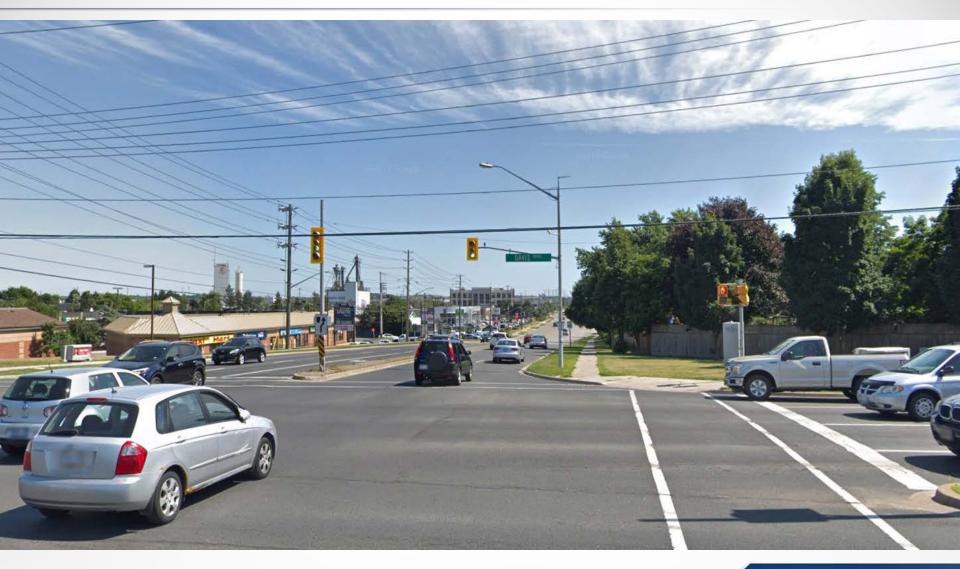

ess level of the sign based on ambient light levels, so that as the seasons change and the timing of sunset begins earlier, the sign can keep the brightness levels at a safe and readable setting.







### Variances

#### **Overall Sign Structure Height:**

• The Sign By-law permits a maximum height of 7.5 metres, whereas the proposed sign is 9 metres in overall height.

#### **Proximity to Residential:**

• The Sign By-law requires a separation distance of 200 metres from a Residential Zone, whereas the proposed sign will be located 56 metres away from a residential zone but sits 120 metres from a residential building.





#### **Viewing Area of Proposed Sign**







## **Mitigating Technology**







#### **Area Context – Looking North**







#### **Area Context – Looking South**







## Sign Rendering – Looking North







## Sign Rendering – Looking South







# **Questions?**