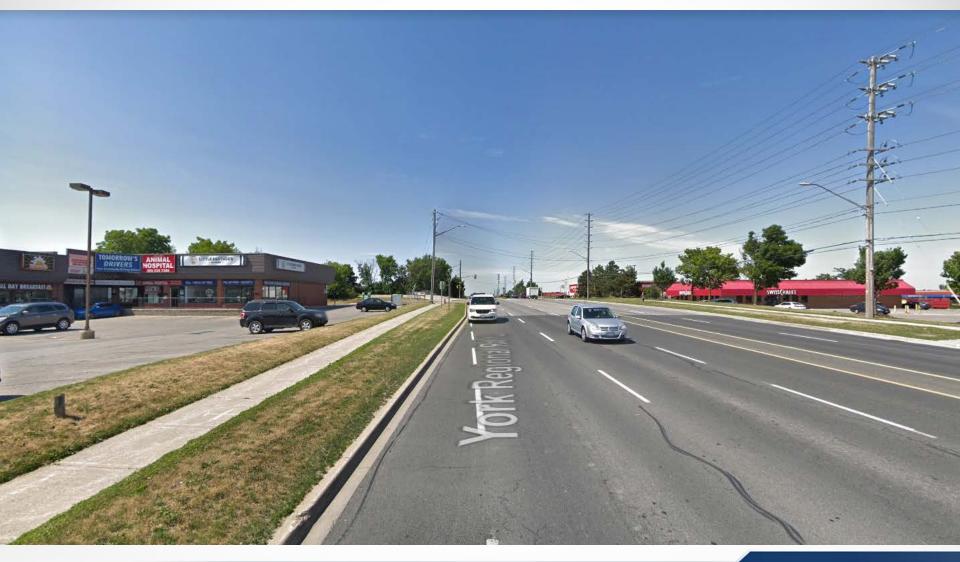

e photo-cell technology to adjust the brightness level of the sign based on ambient light levels, so that as the seasons change and the timing of sunset begins earlier, the sign can keep the brightness levels at a safe and readable setting.







### Variances

#### **Overall Sign Structure Height:**

• The Sign By-law permits a maximum height of 7.5 metres, whereas the proposed sign is 9 metres in overall height.

#### **Proximity to Residential:**

• The Sign By-law requires a separation distance of 200 metres from a Residential Zone, whereas the proposed sign will be located 56 metres away from a residential zone but sits 120 metres from a residential building.





#### **Viewing Area of Proposed Sign**







## **Mitigating Technology**







#### **Area Context – Looking North**







#### **Area Context – Looking South**







## Sign Rendering – Looking North







## Sign Rendering – Looking South







# **Questions?**