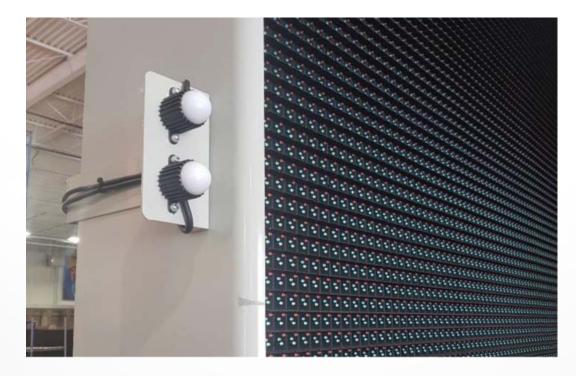

## **Mitigating Technology**

The sign will display static images only with no distracting visual effects, such as flashing, scrolling or blinking. It will be monitored 24/7 by a video camera, so any malfunctions can be resolved by our operators immediately. We also have the technical ability to shut off the sign during a malfunction to ensure it does not cause further distraction or negative impacts.

## **The Application**

The proposed sign will use photo-cell technology to adjust the brightness level of the sign based on ambient light levels, so that as the seasons change and the timing of sunset begins earlier, the sign can keep the brightness levels at a safe and readable setting.