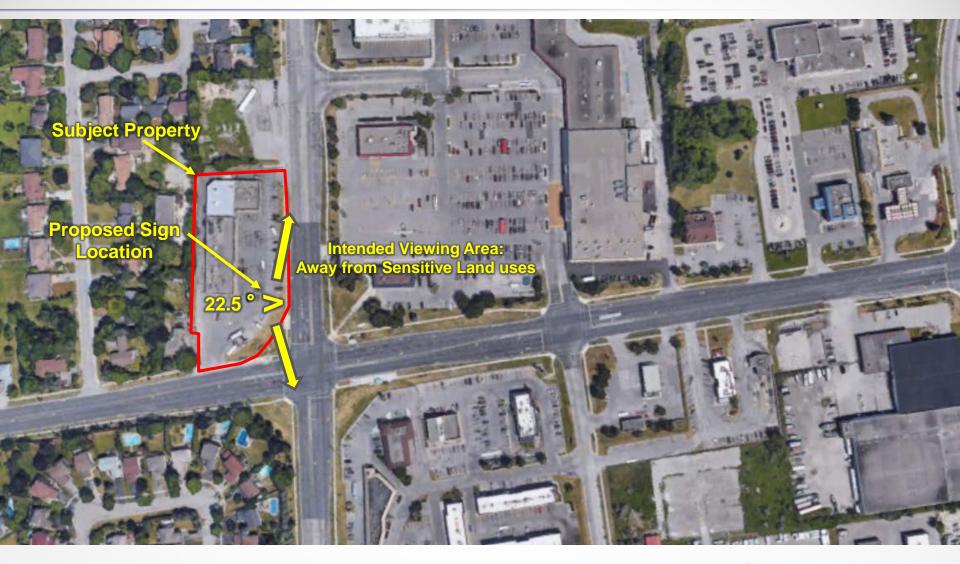

#### **Proximity to Residential:**

• The Sign By-law requires a separation distance of 200 metres from a Residential Zone, whereas the proposed sign will be located 56 metres away from a residential zone but sits 120 metres from a residential building.

#### **Viewing Area of Proposed Sign**