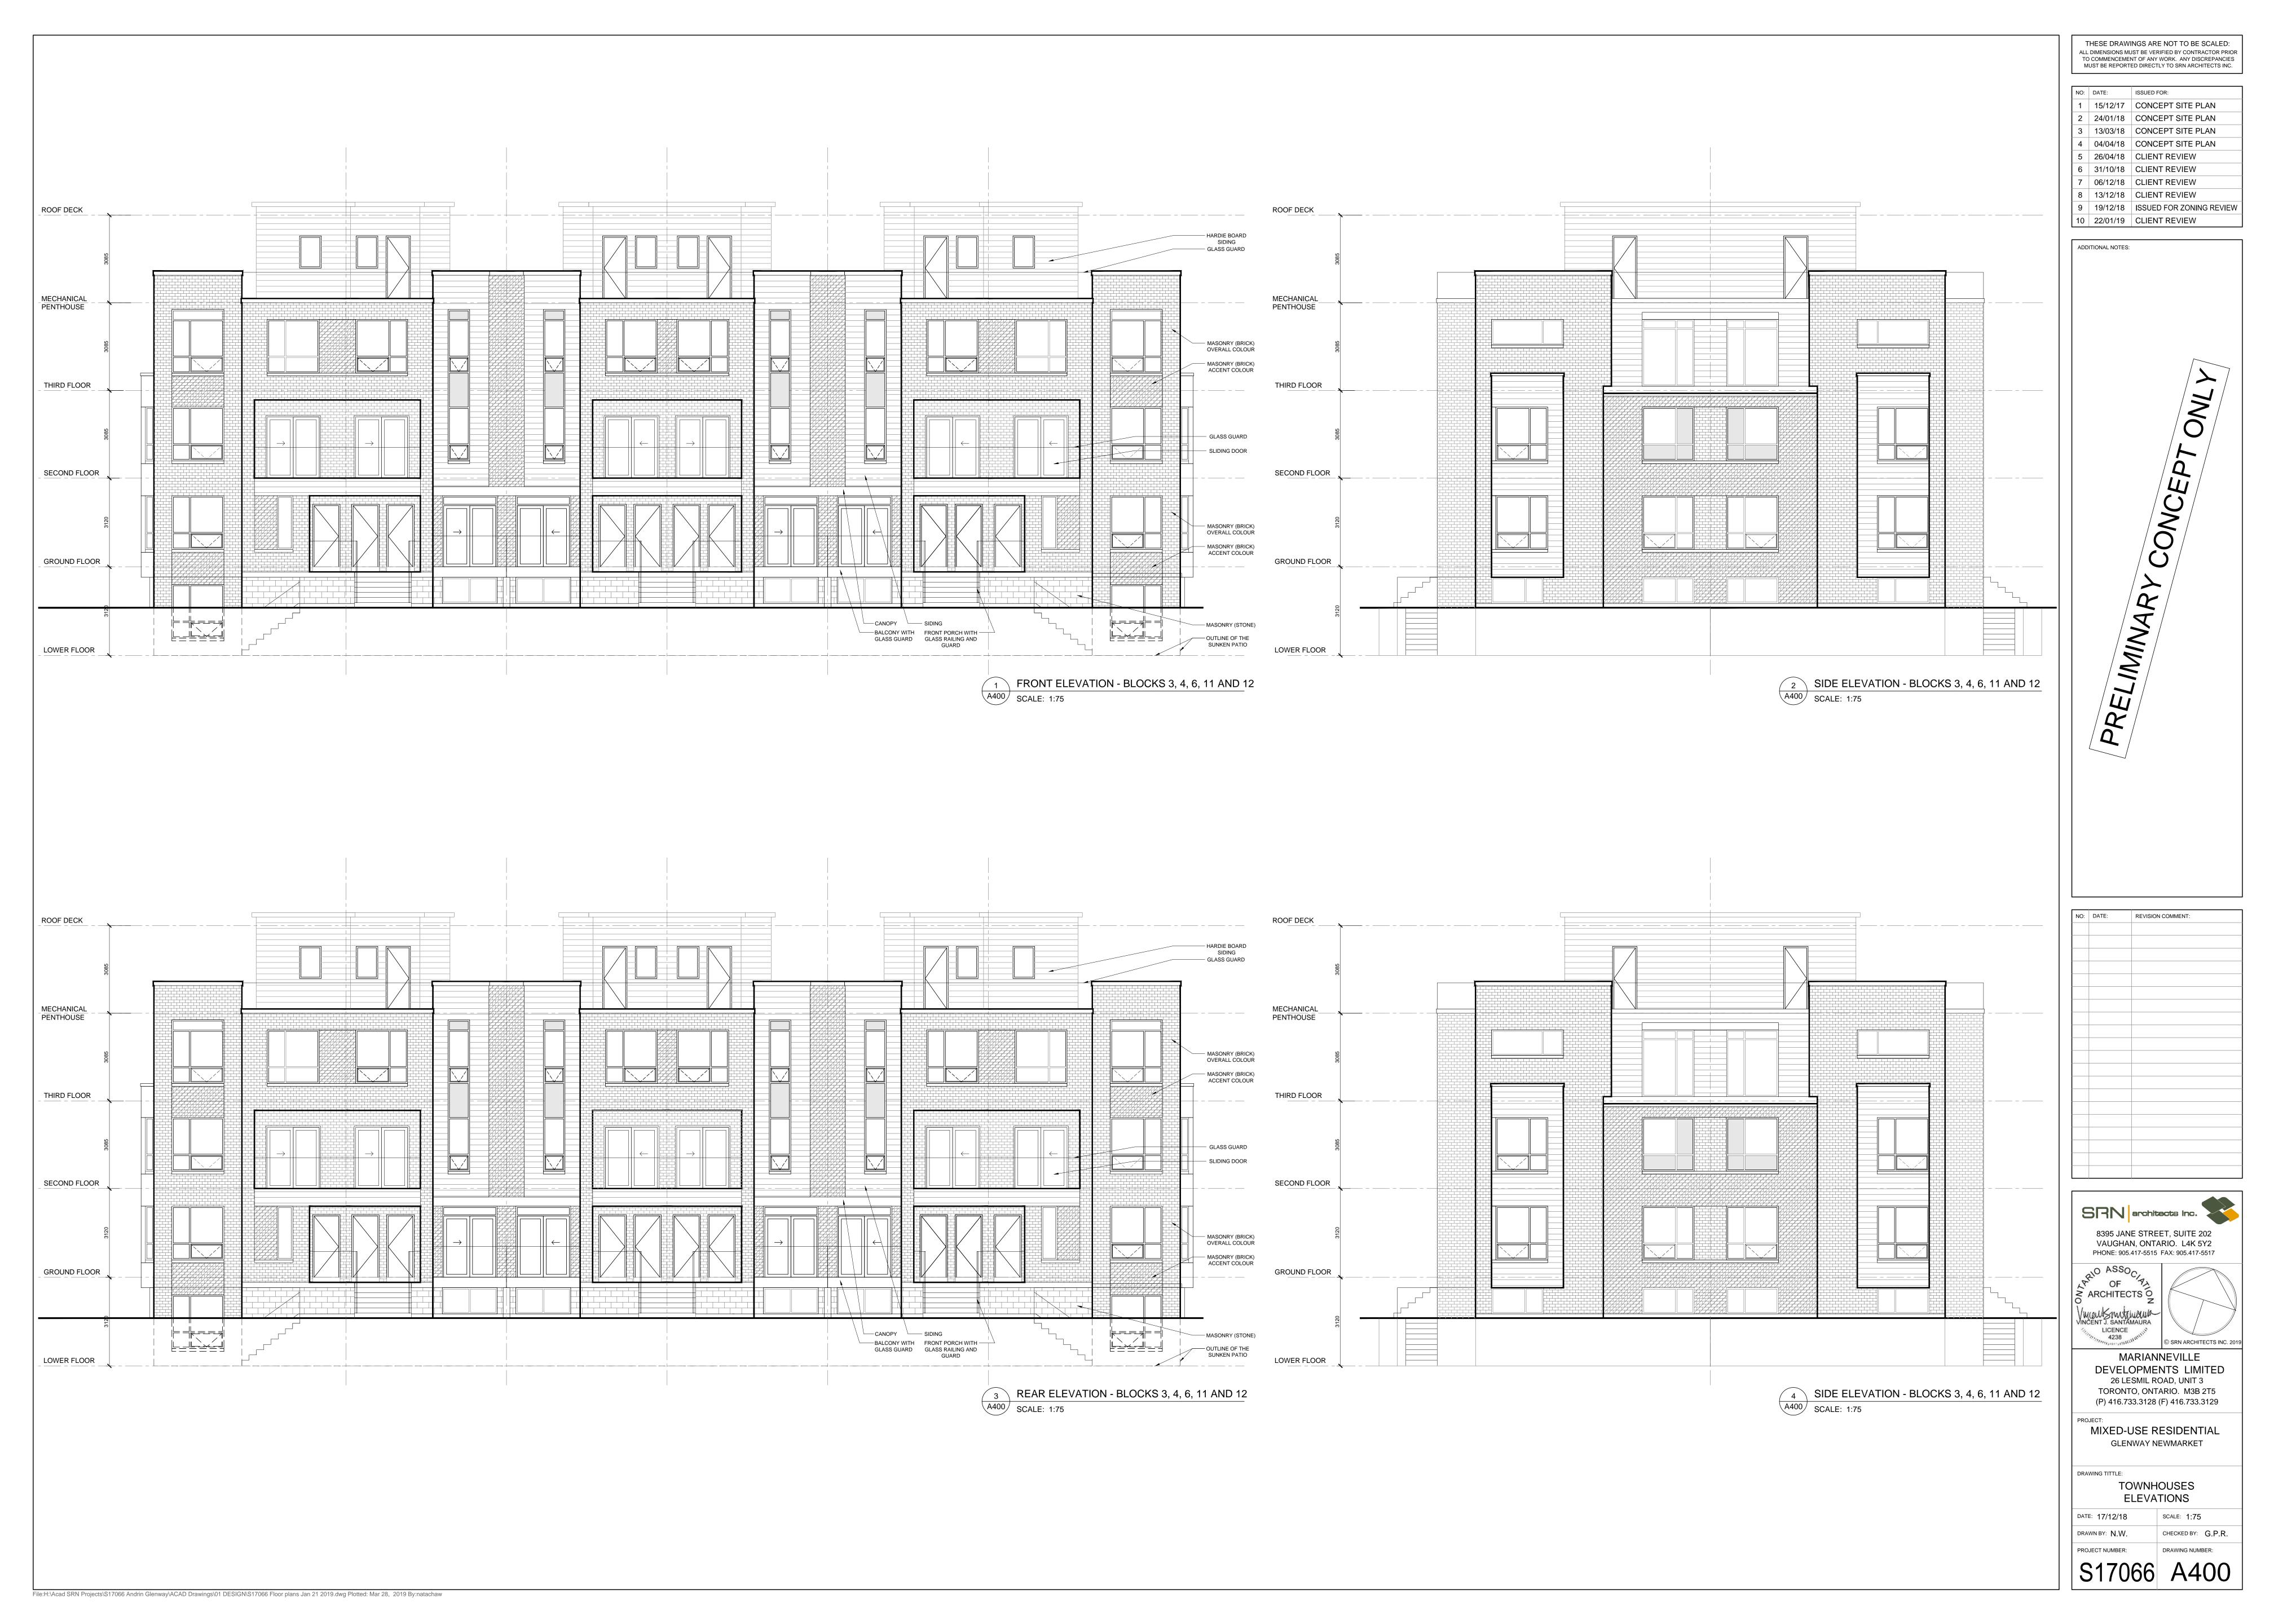

ALL DIMENSIONS MUST BE VERIFIED BY CONTRACTOR PRIOR
TO COMMENCEMENT OF ANY WORK. ANY DISCREPANCIES
MUST BE REPORTED DIRECTLY TO SRN ARCHITECTS INC. 1 15/12/17 CONCEPT SITE PLAN 2 24/01/18 CONCEPT SITE PLAN 3 13/03/18 CONCEPT SITE PLAN

4 04/04/18 CONCEPT SITE PLAN 5 | 26/04/18 | CLIENT REVIEW 6 31/10/18 CLIENT REVIEW 7 06/12/18 CLIENT REVIEW 8 13/12/18 CLIENT REVIEW 9 19/12/18 ISSUED FOR ZONING REVIEW 10 | 22/01/19 | CLIENT REVIEW

MARIANNEVILLE DEVELOPMENTS LIMITED 26 LESMIL ROAD, UNIT 3 TORONTO, ONTARIO. M3B 2T5 (P) 416.733.3128 (F) 416.733.3129

MIXED-USE RESIDENTIAL GLENWAY NEWMARKET

LIVE/WORK **ELEVATONS** 

SCALE: 1:50 CHECKED BY: G.P.R. DRAWING NUMBER:

S17066 A406