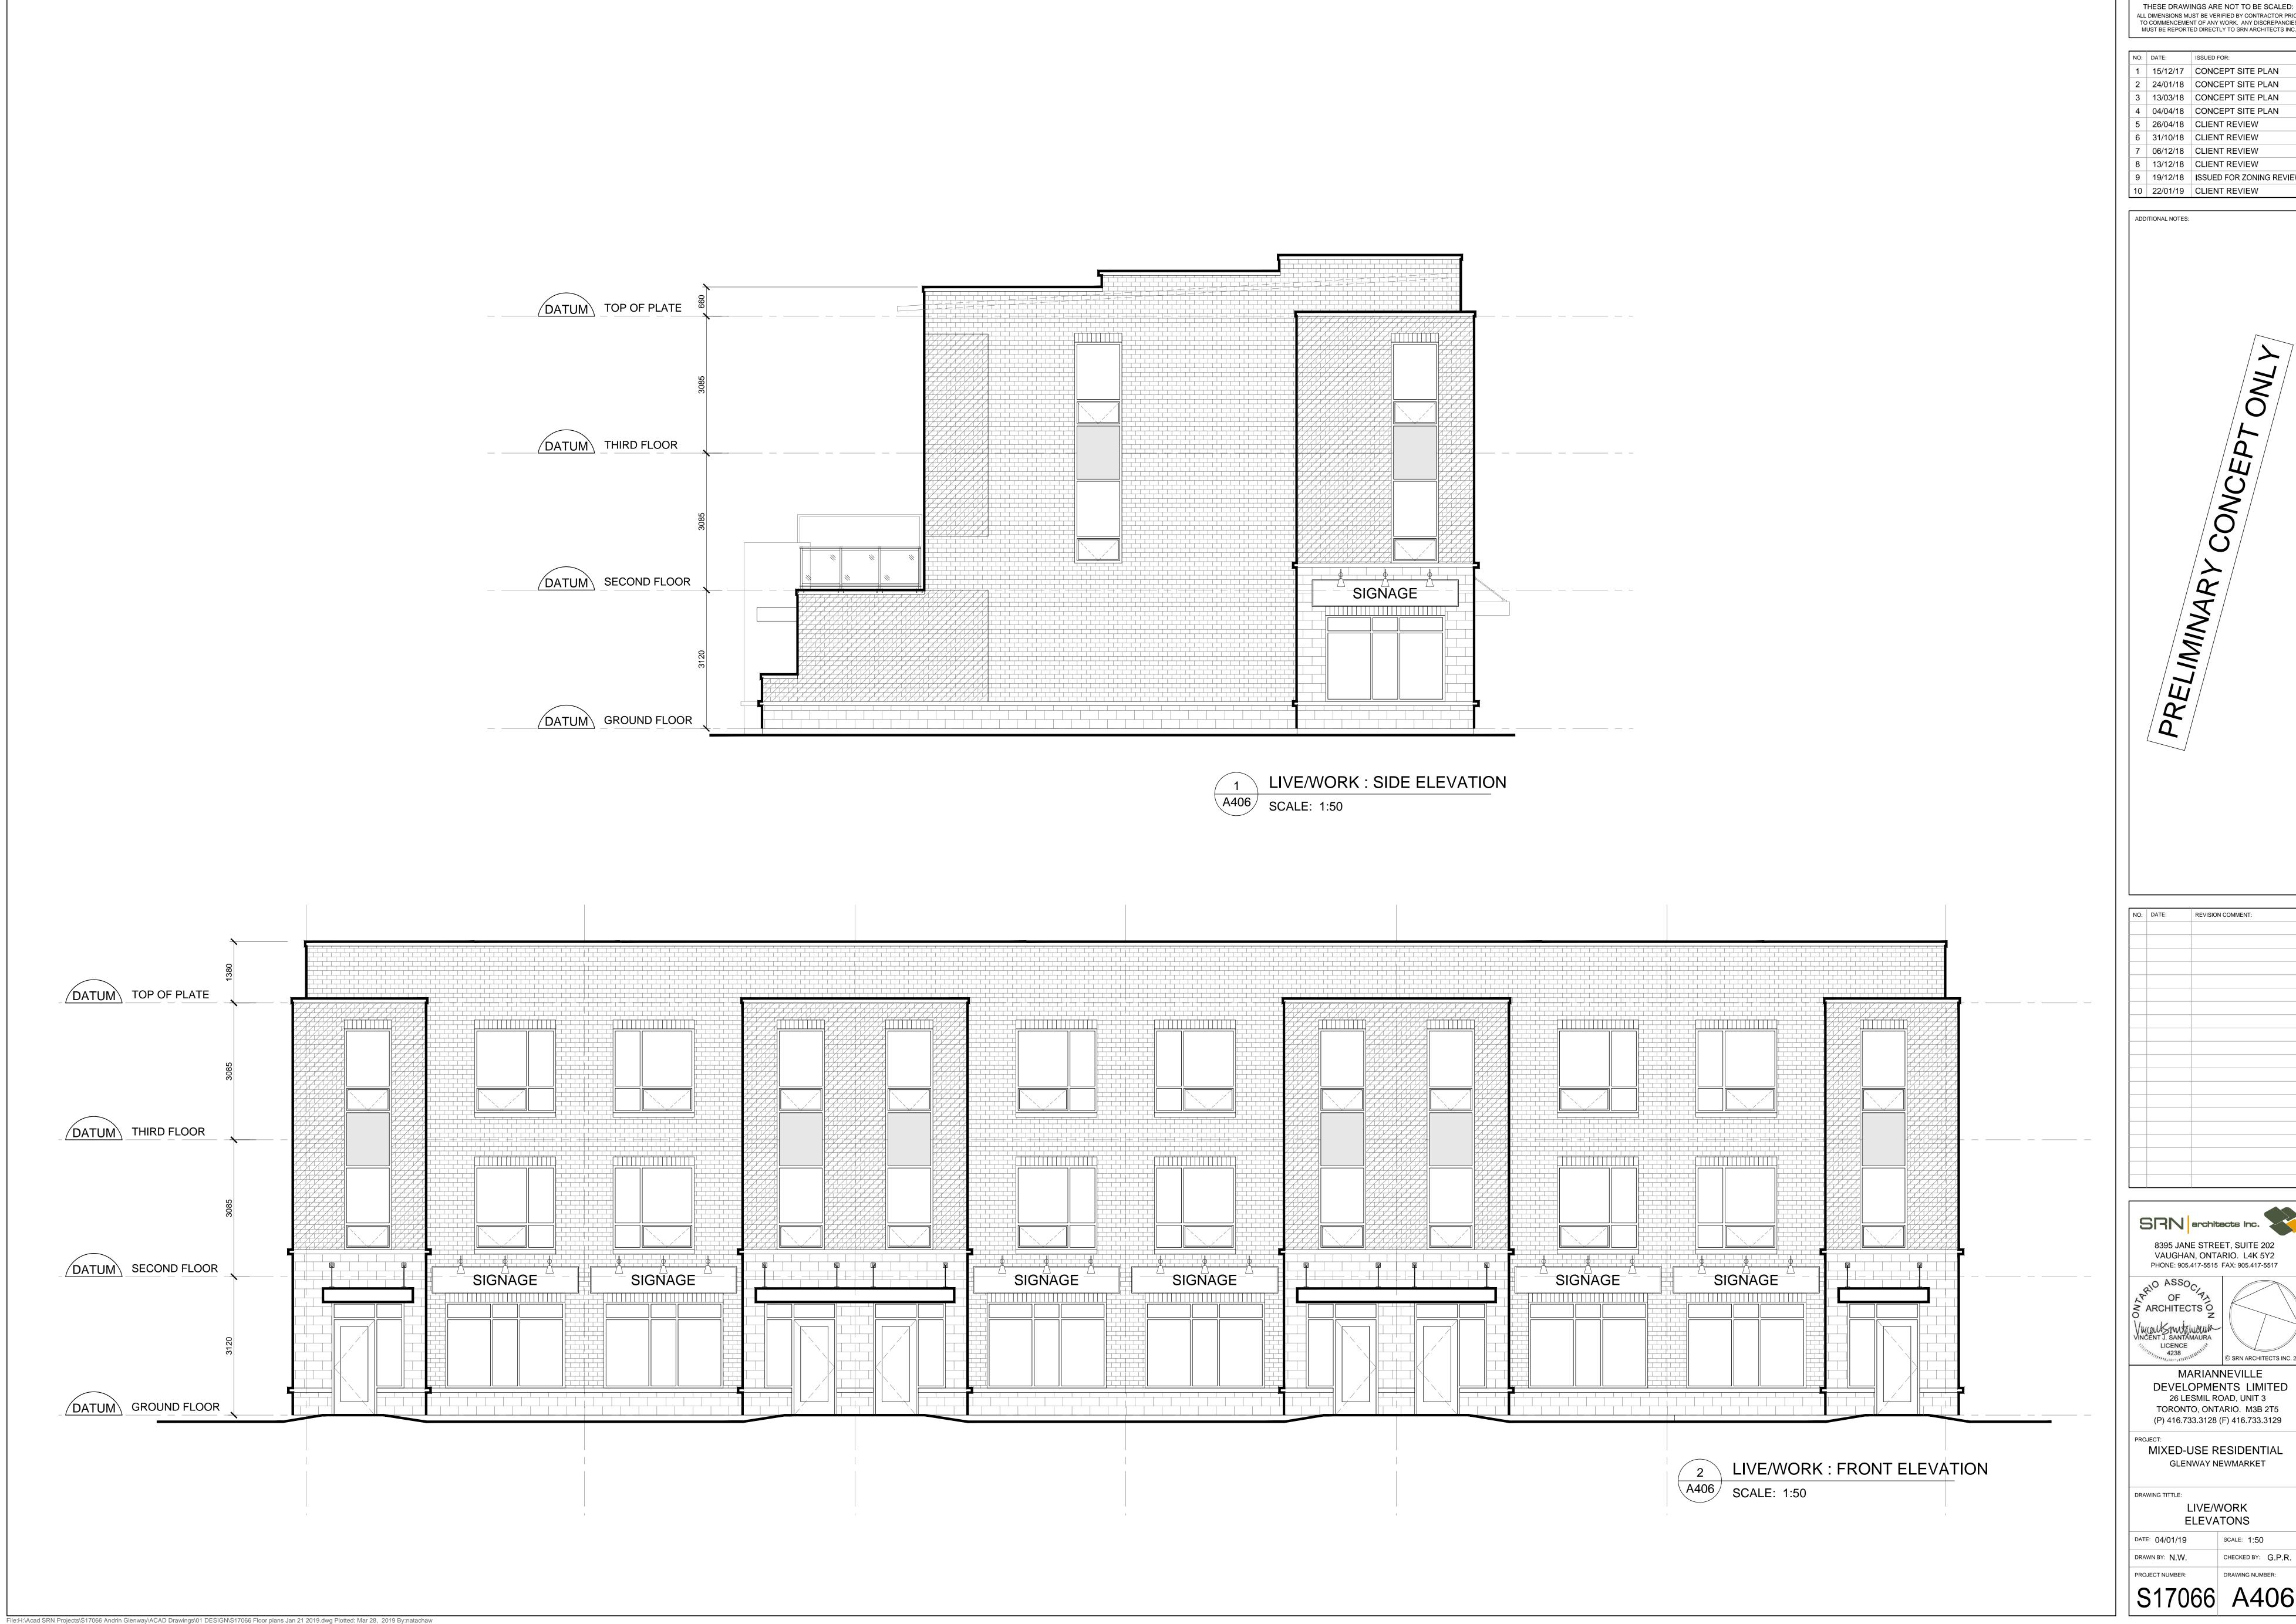

ALL DIMENSIONS MUST BE VERIFIED BY CONTRACTOR PRIOR
TO COMMENCEMENT OF ANY WORK. ANY DISCREPANCIES
MUST BE REPORTED DIRECTLY TO SRN ARCHITECTS INC. 1 15/12/17 CONCEPT SITE PLAN 2 24/01/18 CONCEPT SITE PLAN 3 13/03/18 CONCEPT SITE PLAN

4 04/04/18 CONCEPT SITE PLAN 5 | 26/04/18 | CLIENT REVIEW 6 31/10/18 CLIENT REVIEW 7 06/12/18 CLIENT REVIEW 8 13/12/18 CLIENT REVIEW 9 19/12/18 ISSUED FOR ZONING REVIEW 10 | 22/01/19 | CLIENT REVIEW

MARIANNEVILLE DEVELOPMENTS LIMITED 26 LESMIL ROAD, UNIT 3 TORONTO, ONTARIO. M3B 2T5 (P) 416.733.3128 (F) 416.733.3129

MIXED-USE RESIDENTIAL GLENWAY NEWMARKET

LIVE/WORK **ELEVATONS** 

SCALE: 1:50 CHECKED BY: G.P.R. DRAWING NUMBER:

S17066 A406