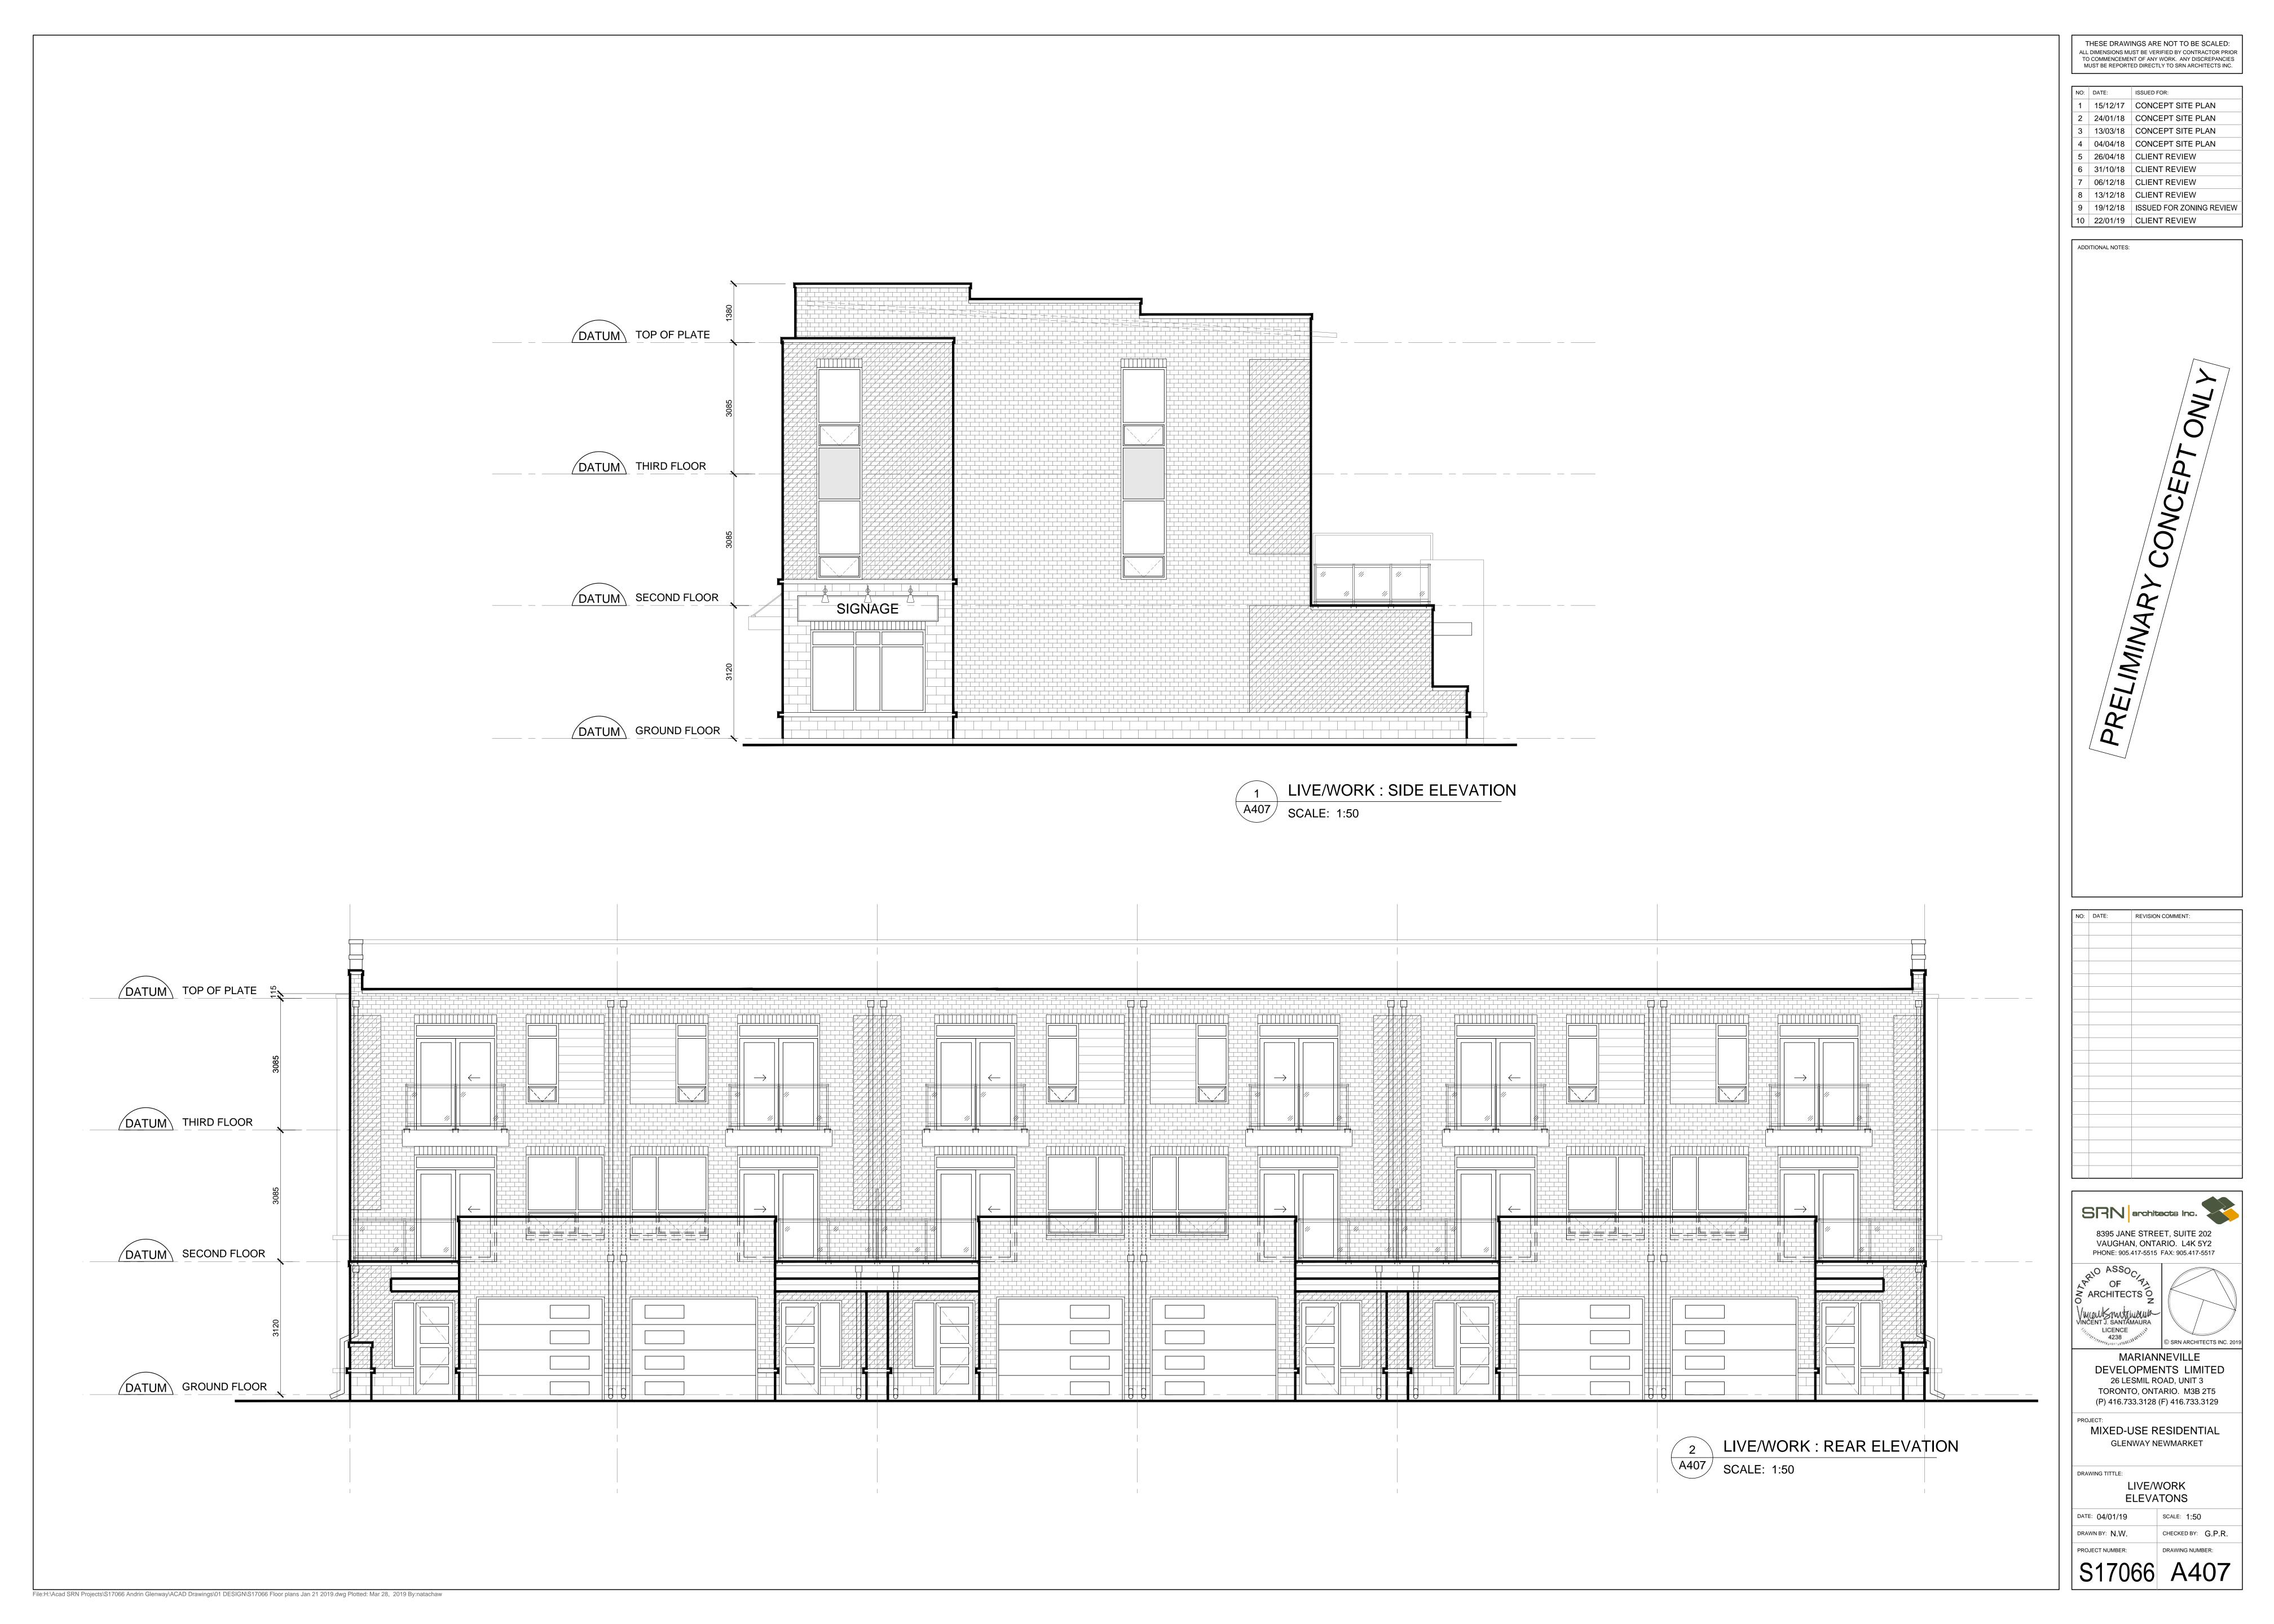

ALL DIMENSIONS MUST BE VERIFIED BY CONTRACTOR PRIOR
TO COMMENCEMENT OF ANY WORK. ANY DISCREPANCIES
MUST BE REPORTED DIRECTLY TO SRN ARCHITECTS INC. 1 15/12/17 CONCEPT SITE PLAN 2 24/01/18 CONCEPT SITE PLAN 3 13/03/18 CONCEPT SITE PLAN

4 04/04/18 CONCEPT SITE PLAN 5 | 26/04/18 | CLIENT REVIEW 6 31/10/18 CLIENT REVIEW 7 06/12/18 CLIENT REVIEW 8 13/12/18 CLIENT REVIEW 9 19/12/18 ISSUED FOR ZONING REVIEW 10 | 22/01/19 | CLIENT REVIEW

MARIANNEVILLE DEVELOPMENTS LIMITED 26 LESMIL ROAD, UNIT 3 TORONTO, ONTARIO. M3B 2T5 (P) 416.733.3128 (F) 416.733.3129

MIXED-USE RESIDENTIAL GLENWAY NEWMARKET

LIVE/WORK **ELEVATONS** 

SCALE: 1:50 CHECKED BY: G.P.R. DRAWING NUMBER:

S17066 A406