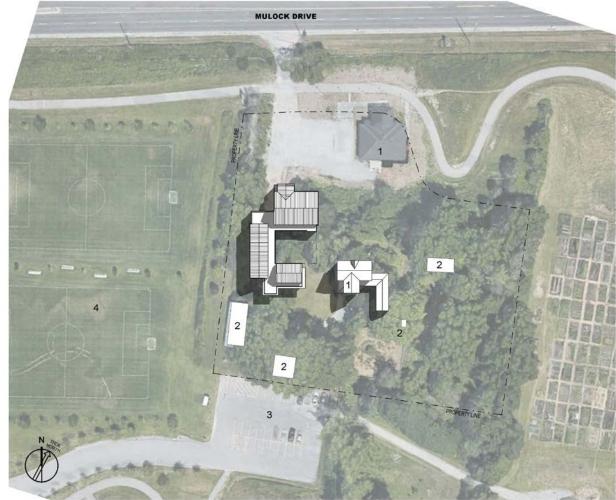

#### **Denison Child Care**

- Full restoration and adaptive re-use of the farmhouse
- 5000 sq. ft. new build

2 EXISTING SHED EXISTING PARKING

01 CONTEXT PLAN

1 EXISTING BUILDING

4 MAGNA MINI SOCCER FIELDS

4 ARCHITECTURE NC WWW.4architecture.ca