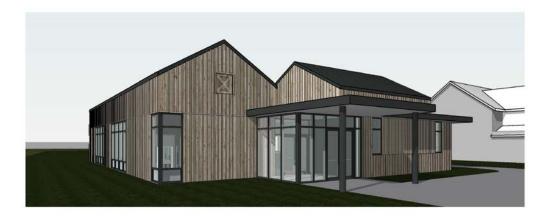

| DENISON DAYCARE - 2'                                                                     | 05 ELEVATION                                        |                                           |                                       |                             |
|------------------------------------------------------------------------------------------|-----------------------------------------------------|-------------------------------------------|---------------------------------------|-----------------------------|
| 966 Woodbine Avenue, Suite 300, Markham, ON L3R 9J7                                      | ■ T905.470.7212 ■ F905.737.7326                     | ■ 2019.06.07 ■ PS                         | •                                     | SCALE 1:150                 |
| of demokratic technicities and of activities and displayed and objects and displayed and | the cryotists retreate of 4 destribation for Haring | placehors of their ecopyletic in which is | in mart is adoptly permitaked selling | CLASSINGS of Lorin artifact |