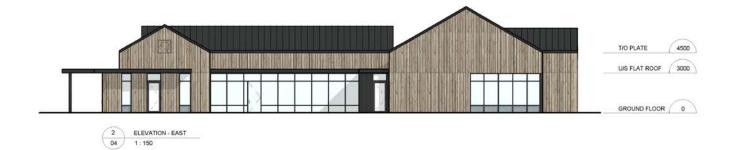

#### **DENISON DAYCARE**

DENISON DAYCARE - 219031 NEWMARKET, ON. 00 COVER

56 Woodbine Avenue, Suite 300, Markinsm, CN LSR 0J7 T 935,470,7212 F 803,737,7325 2019,06,07 FS

| DENISON DAYCARE - 21                                         | 190     | 31                 |      |                      |      |                       |       |         |                              | 0                                    | 4 ELEVATIONS |
|--------------------------------------------------------------|---------|--------------------|------|----------------------|------|-----------------------|-------|---------|------------------------------|--------------------------------------|--------------|
| 8966 Woodbine Avenue, Suite 300, Markham, ON L3R 9J7         |         | T 905.470.7212     |      | F 905.737.7326       |      | 2019.06.07            |       | PS      | •                            |                                      | SCALE 1:150  |
| All drawings specificalisms related documents and design are | live co | yright property of | £ im | chilacture fro. Kepi | codu | abor of this properly | 20.00 | hite in | in part is strictly prohibbe | of without 4 Architecture's entitled |              |