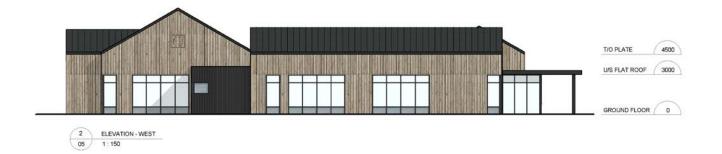

| DENISON DAYCARE - 2'                                                                     | 05 ELEVATION                                        |                                           |                                       |                             |
|------------------------------------------------------------------------------------------|-----------------------------------------------------|-------------------------------------------|---------------------------------------|-----------------------------|
| 966 Woodbine Avenue, Suite 300, Markham, ON L3R 9J7                                      | ■ T905.470.7212 ■ F905.737.7326                     | ■ 2019.06.07 ■ PS                         | •                                     | SCALE 1:150                 |
| of demokratic technicities and of activities and displayed and objects and displayed and | the cryotists retreate of 4 destribation for Haring | placehors of their ecopyletic in which is | in mart is adoptly permitaked selling | CLASSINGS of Lorin artifact |