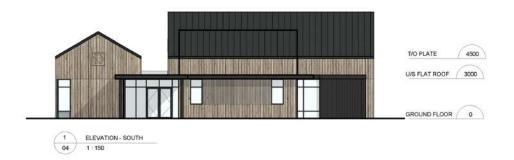

#### **DENISON DAYCARE**

DENISON DAYCARE - 219031 NEWMARKET, ON. 00 COVER

56 Woodbine Avenue, Suite 300, Markinsm, CN LSR 0J7 T 935,470,7212 F 803,737,7325 2019,06,07 FS

| DENISON DAYCARE - 21                                         | 190     | 31                 |      |                      |      |                       |       |         |                              | 0                                    | 4 ELEVATIONS |
|--------------------------------------------------------------|---------|--------------------|------|----------------------|------|-----------------------|-------|---------|------------------------------|--------------------------------------|--------------|
| 8966 Woodbine Avenue, Suite 300, Markham, ON L3R 9J7         |         | T 905.470.7212     |      | F 905.737.7326       |      | 2019.06.07            |       | PS      | •                            |                                      | SCALE 1:150  |
| All drawings specificalisms related documents and design are | live co | yright property of | £ im | chilacture fro. Kepi | codu | abor of this properly | 20.00 | hite in | in part is strictly prohibbe | of without 4 Architecture's entitled |              |