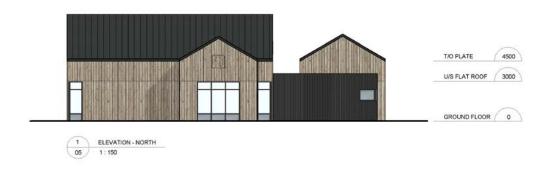

| DENISON DAYCARE - 2'                                                                     | 05 ELEVATION                                        |                                           |                                       |                             |
|------------------------------------------------------------------------------------------|-----------------------------------------------------|-------------------------------------------|---------------------------------------|-----------------------------|
| 966 Woodbine Avenue, Suite 300, Markham, ON L3R 9J7                                      | ■ T905.470.7212 ■ F905.737.7326                     | ■ 2019.06.07 ■ PS                         | •                                     | SCALE 1:150                 |
| of demokratic technicities and of activities and displayed and objects and displayed and | the cryotists retreate of 4 destribation for Haring | placehors of their ecopyletic in which is | in mart is adoptly permitaked selling | CLASSINGS of Lorin artifact |