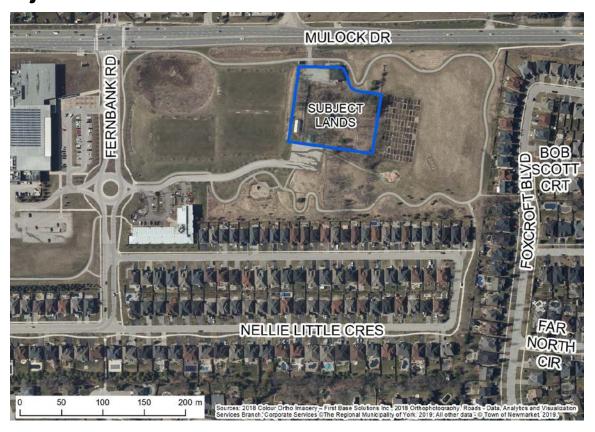

| SCALE 1:150                 |
| of demokratic technicities and of activities and displayed and objects and displayed and | the cryotists retreate of 4 destribation for Haring | placehors of their ecopyletic in which is | in mart is adoptly permitaked selling | CLASSINGS of Lorin artifact |





4 ARCHITECTURE NC WWW.4architecture.ca

DENISON DAYCARE - 219031
NEWMARKET, ON.
8986 Woodbin Avenue, Sulle 900, Markham, ON LSR 0/7

09 EYE LEVEL VIEWS







10 EYE LEVEL VIEWS

DENISON DAYCARE - 219031

NEWMARKET, ON.

806 Wooden Avenue, Sale 300, Martham, ON LIR 037

■ T 905.470 7212

■ F 905.737 7305

■ 2019.05.07

■ PS ■

# **Proposed Amendments**



"To allow a day nursery and accessory community uses in addition to the existing permitted uses on the subject lands."