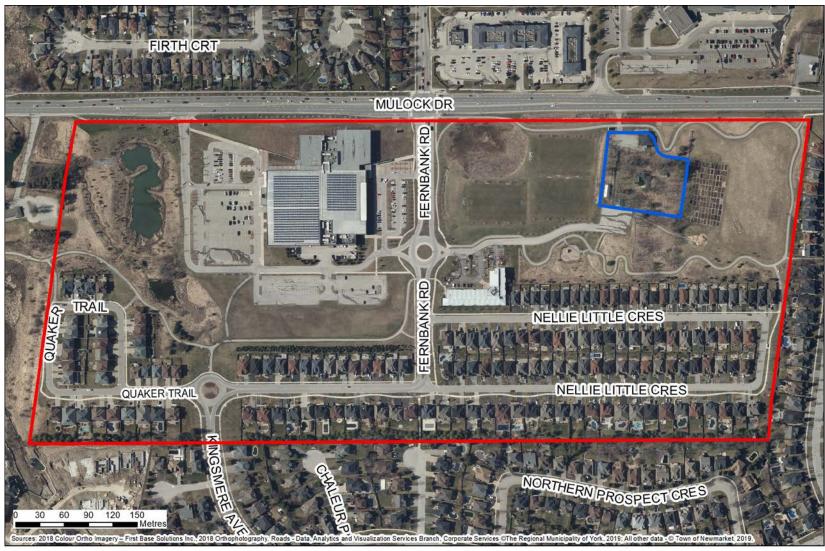

**Statutory Public Meeting** 

Stickwood-Walker Farmhouse/ Denison Child Care

Official Plan and Zoning By-Law Amendments

June 17, 2019

## Agenda



- Site History
- The Farmhouse
- Request for Proposals and Denison Child Care
- Proposed Amendments

### **Site History**







## Site History – Cont.

#### 2003 Purchase and Sale Terms

- Heritage museum
- Historical agricultural interpretive centre for educational purposes
- Other similar or recreational public uses

#### The Farmhouse





## Request for Proposals (2018)



- Seeking a not-for-profit organization tenant
- Focus programming on environmental, educational, and/or recreational activities
- Allows for multiple uses/programming open to the community outside of day-to-day business hours
- Use to be consistent with the 2003 agreement

#### **Denison Child Care**



- Not for profit daycare facility founded in 1994
- Currently operating with 440 spaces in Newmarket
- Up to 73 new child care spaces (0 4 year olds)
- Programming on site would focus on outdoor education, empowering children to build co