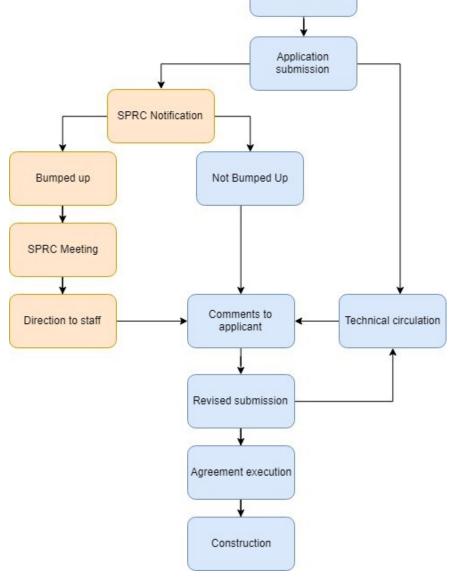

| Disabilities Act                                                                                                                                                                                       |





















### Site Plan Approval Process Manual



- Types of applications
- Process
- Studies and plans
- Standards
- Checklists
- Appendices















## Types of Applications





 Minor additions, low-density residential, minor changes to approved plans



 Exterior works such as LID, lots created through consent, parking lots



All other development













### **Process**





Preconsultation













### Conclusion

Newmarket

- Planning overview
- Site Plan Approval Process Manual
- Role of Council and SPRC
- Questions and conclusion



















### Questions?

Ted Horton, Planner