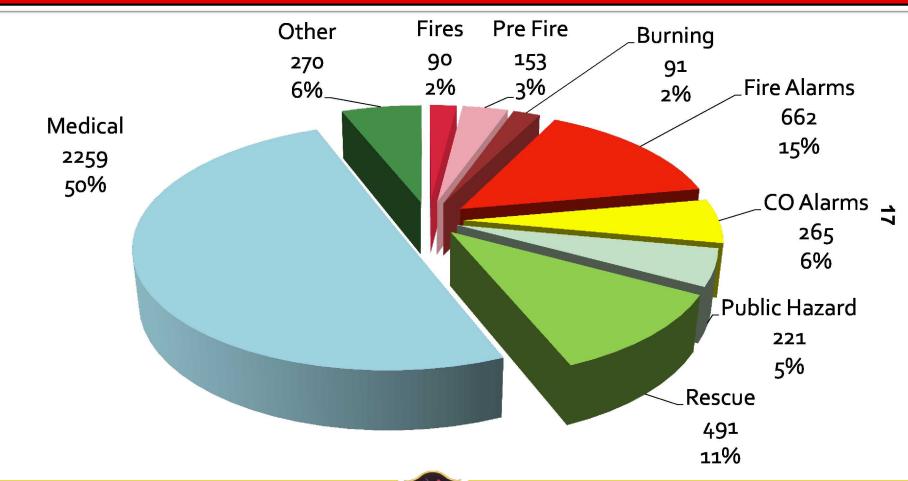

4. Central York Fire Services 2013 Annual Report presented by the Fire Chief. p. 10

The Fire Chief Recommends:

THAT the Central York Fire Services 2013 Annual Report be received for information purposes.