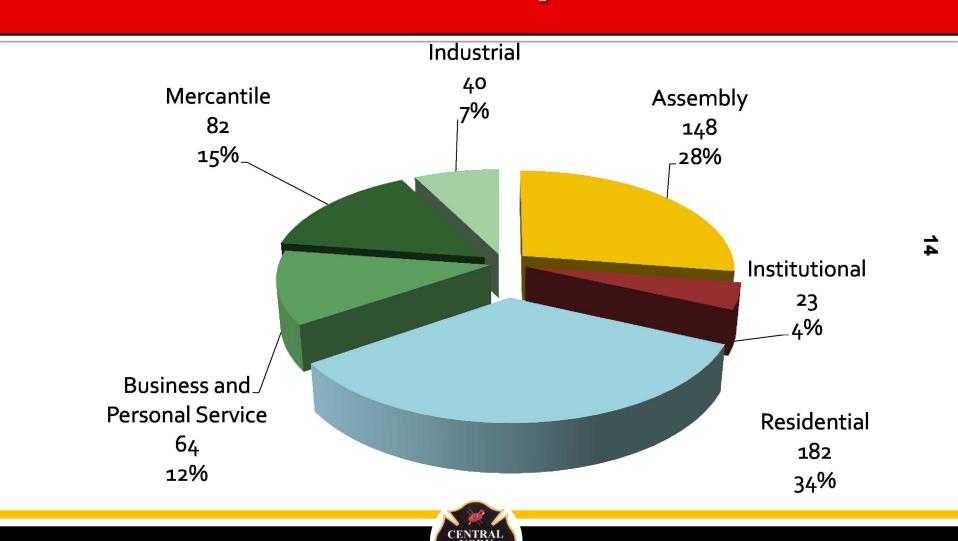

strive to protect the people we serve and their property in the most operationally effective and cost efficient manner possible.



## FIRE PREVENTION DIVISION

Today, Fire Protection Services are provided in alignment with the Office of the Fire Marshal's "Three Lines of Defence"

- Public Education & Fire Prevention
- Fire Safety Standards & Code Enforcement
- Emergency Response



## Vulnerable Occupancies

#### **Nursing Homes and Retirement Homes**

- 17 facilities in primary response area (including Southlake Hospital)
- Fire Prevention staff conduct annual inspections
- Evacuation drills part of the process
- Fire Code Changes all care facilities will require sprinkler protection under new legislation
- 14 facilities currently have sprinkler protection



## Fire Code Inspections



#### TRAINING DIVISION

#### **Average Training Hours per Firefighter**



## **Emergency Response Data**





## Response Types



## Average Response Time By Station 1st truck arriving within 6 mins.





#### 100

## Budget

| 2013                | Operating<br>Budget | Capital<br>Budget |
|---------------------|---------------------|-------------------|
| Total               | 20,439,794          | 2,224,132         |
| Aurora<br>40.25%    | 8,227,017           | 895,213           |
| Newmarket<br>59.75% | 12,212,777          | 1,328,919         |



## **Overtime Analysis**





### **Master Fire Plan**

#### Current MFP updated in 2008 (2008 – 2017)

- Mid point MFP review undertaken in 2013
- Dillon Consulting currently analysing data
  - Assess Response time & Staffing levels
  -