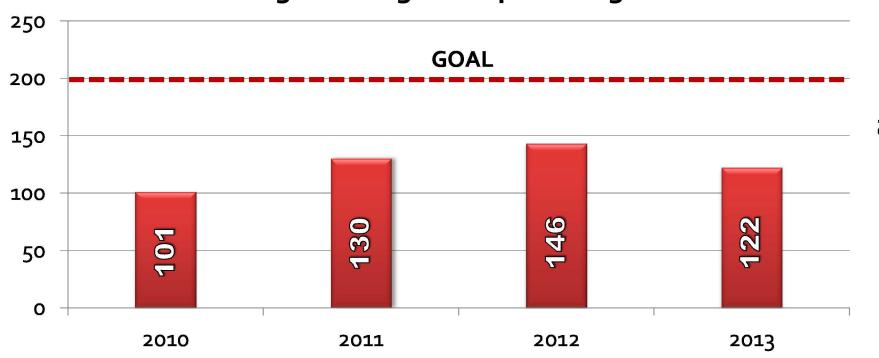

tionally effective and cost efficient manner possible.



## FIRE PREVENTION DIVISION

Today, Fire Protection Services are provided in alignment with the Office of the Fire Marshal's "Three Lines of Defence"

- Public Education & Fire Prevention
- Fire Safety Standards & Code Enforcement
- Emergency Response



## Vulnerable Occupancies

#### **Nursing Homes and Retirement Homes**

- 17 facilities in primary response area (including Southlake Hospital)
- Fire Prevention staff conduct annual inspections
- Evacuation drills part of the process
- Fire Code Changes all care facilities will require sprinkler protection under new legislation
- 14 facilities currently have sprinkler protection



## Fire Code Inspections



#### TRAINING DIVISION

#### **Average Training Hours per Firefighter**



## **Emergency Response Data**





## Response Types



## Average Response Time By Station 1st truck arriving within 6 mins.





#### 100

## Budget

| 2013                | Operating<br>Budget | Capital<br>Budget |
|---------------------|---------------------|-------------------|
| Total               | 20,439,794          | 2,224,132         |
| Aurora<br>40.25%    | 8,227,017           | 895,213           |
| Newmarket<br>59.75% | 12,212,777          | 1,328,919         |



## **Overtime Analysis**





### **Master Fire Plan**

#### Current MFP updated in 2008 (2008 – 2017)

- Mid point MFP review undertaken in 2013
- Dillon Consulting currently analysing data
  - Assess Response time & Staffing levels
  - Analyse "critical fire ground tasks"
  - Community risk data evaluated aga