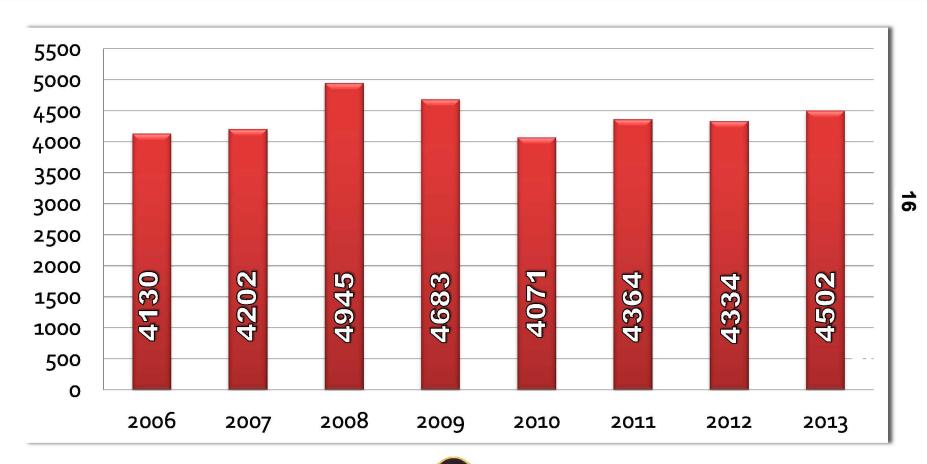

4. Central York Fire Services 2013 Annual Report presented by the Fire Chief. p. 10

The Fire Chief Recommends:

THAT the Central York Fire Services 2013 Annual Report be received for information purposes.