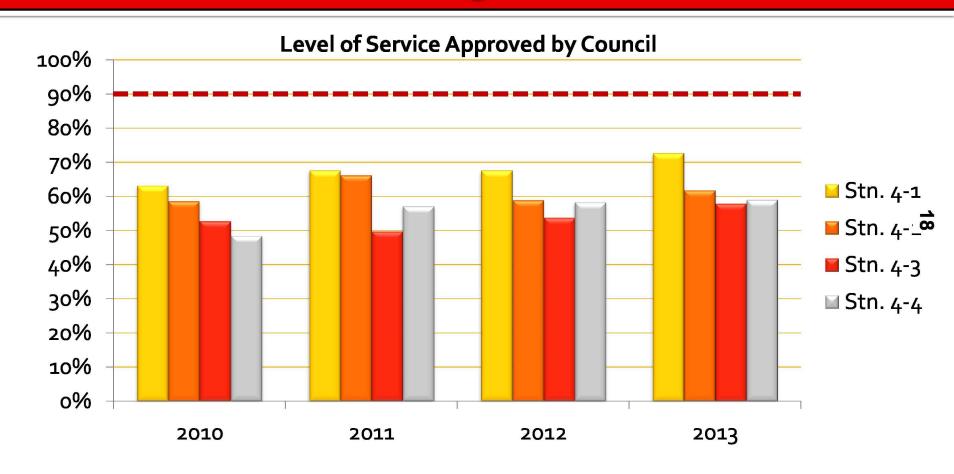

4. Central York Fire Services 2013 Annual Report presented by the Fire Chief. p. 10

The Fire Chief Recommends:

THAT the Central York Fire Services 2013 Annual Report be received for information purposes.