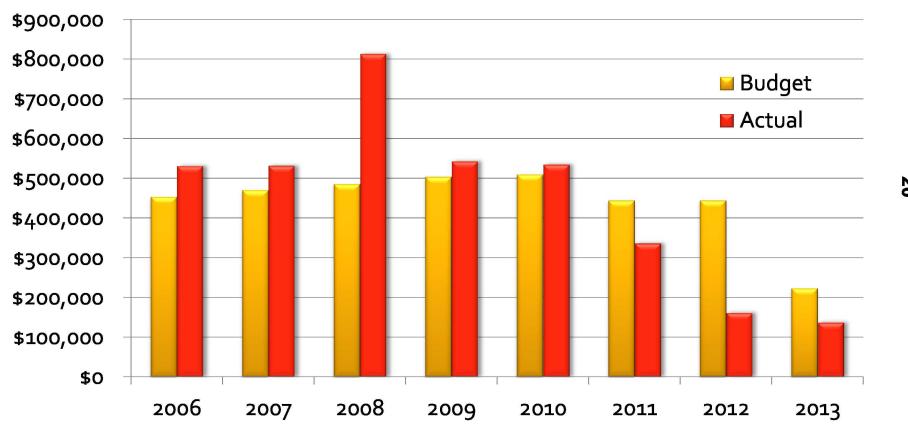

 Joint Central York Fire Services and Corporate Services - Finance Report 2014 - p. 23
 13 regarding the 2013 Central York Fire Services Budget Report - Fourth Quarter.

The Fire Chief recommends:

THAT Joint CYFS/Corporate Services Report - Financial Services - 2014-13 dated April 28, 2014 regarding the 2013 CYFS Budget Report - Fourth Quarter be received for information purposes.

6. Joint Central York Fire Services and Corporate Services - Finance Report 2014- p. 27 17 regarding 2014 Central York Fire Services Budget Report - First Quarter.

The Fire Chief recommends:

THAT Joint CYFS/Corporate Services Report - Financial Services - 2014-17 dated April 28, 2014 regarding the 2014 CYFS Budget Report - First Quarter be received for information purposes.