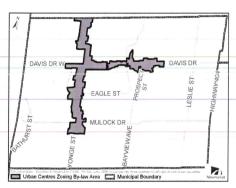

**Purpose and Effect:** The purpose of the Urban Centres Zoning By-law project is to prepare a new zoning by-law for the geographic area known as the Urban Centres, as shown on the map below. The effect of this project is to enact new zoning within the Urban Centres in order to implement the Urban Centres Secondary Plan.