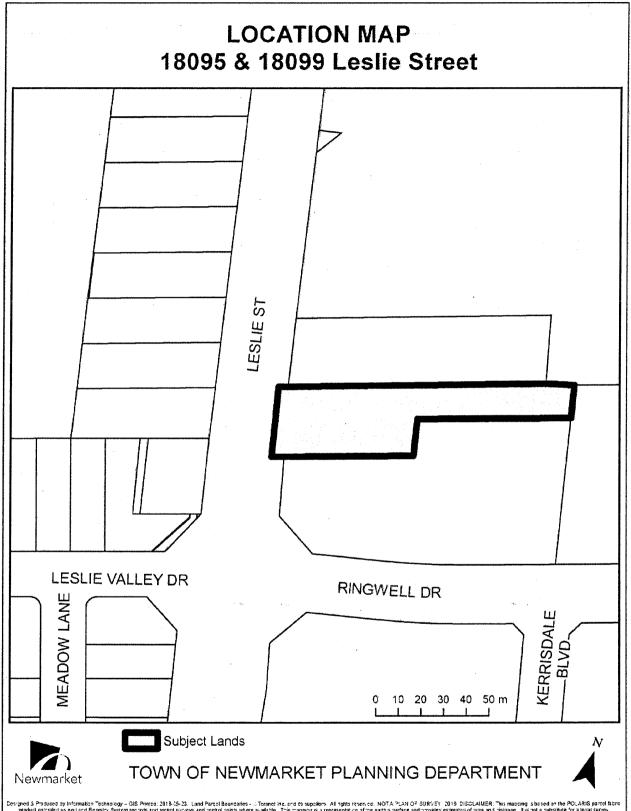

## **Zoning By-law Amendment**

PROPERTY DESCRIPTION:

18095 & 18099 Leslie Street

APPLICANT:

Jason Hyatt

File Number:

D14-NP18-07 (ZBA)

The Town of Newmarket has received an application for a Zoning By-law Amendment. The applicant is proposing to rezone the subject lands from the existing Single Detached Residential 30 Meter Zone (R1-B) zone to a Service Commercial Exception Zone (CS-X) zone to permit:

A motor vehicle service shop and motor vehicle storage

This application is deemed complete under the Planning Act. A map detailing the location of the subject lands is on the reverse of this page.

A statutory public meeting, as required by the Planning Act, will be held at a future undetermined date. Notice of the future statutory public meeting will be mailed from the Town of Newmarket no less than 20 days prior to the meeting date.