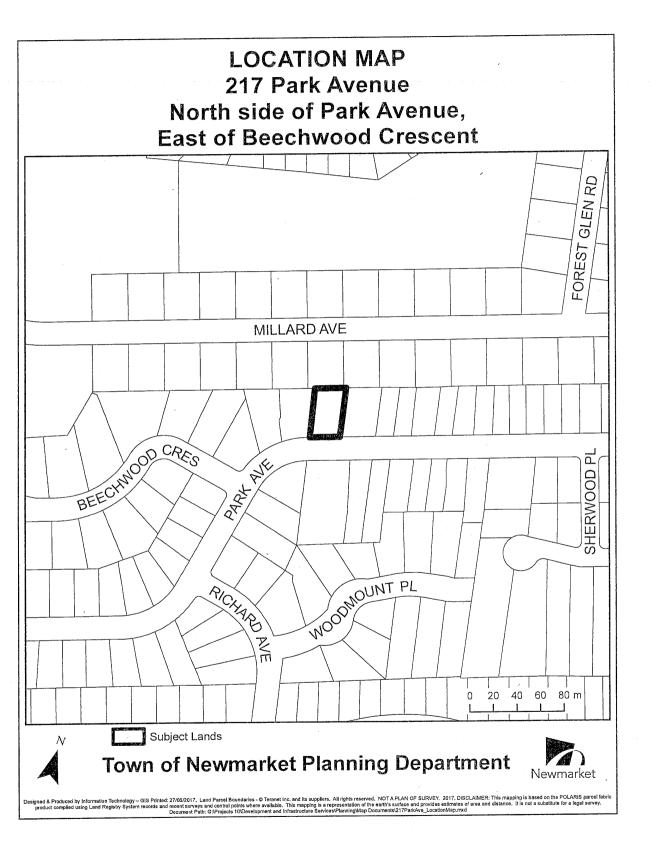

TO: All Department Heads, Town of Newmarket

and Miscellaneous Agencies.

RE: Application for Consent - File No: D10-B06-17

Regarding the property located at:

YARAGHI, Nafiseh Lot 1, Plan 276 217 Park Avenue Town of Newmarket Ward No.: 5

#### TOWN OF NEWMARKET COMMITTEE OF ADJUSTMENT NOTICE OF APPLICATION FOR CONSENT

FILE NUMBER: D10-B06-17

IN THE MATTER OF Section 53 of The Planning Act, (R.S.O. 1990, c.l), as amended, and IN THE MATTER OF an Application by Nafiseh Yaraghi, owner of that parcel of land being and situated in the Town of Newmarket, known as Lots 1, Plan 276 (217 Park Avenue).

The owner of the above noted property is proposing to convey the subject land indicated as "Part 1" on the attached sketch for residential purposes and to retain the land marked as "Part 2" on the attached sketch for residential purposes.

The land which is the subject of the application for consent is designated Stable Residential in the Official Plan.

THE COMMITTEE OF ADJUSTMENT WILL CONSIDER THE APPLICATION ON WEDNESDAY, JULY 26<sup>TH</sup>, 2017, AT 9:30 A.M., IN WILLIAM CANE MEETING ROOMS A & B, IN THE MUNICIPAL OFFICES AT 395 MULOCK DRIVE, NEWMARKET, ONTARIO.