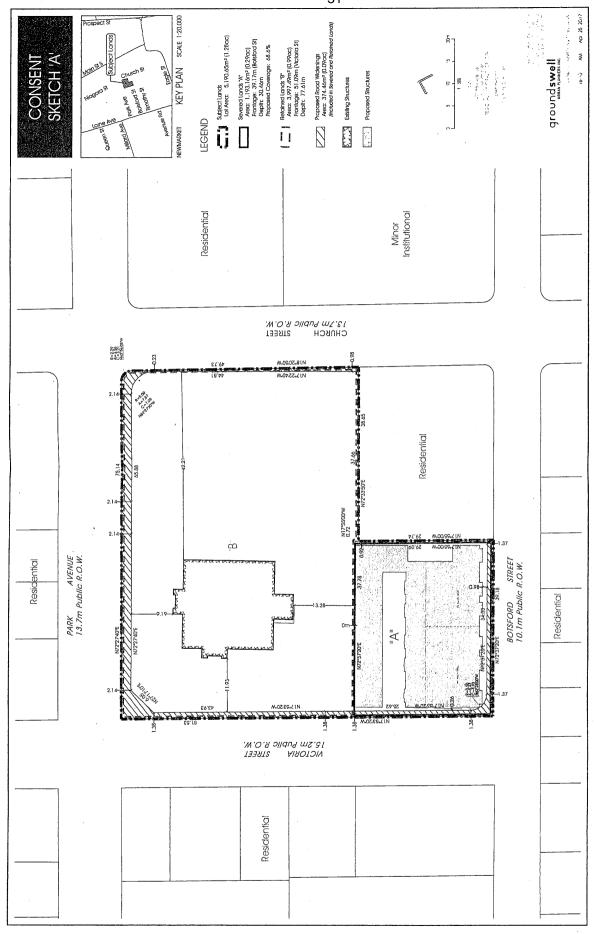

#### TOWN OF NEWMARKET COMMITTEE OF ADJUSTMENT NOTICE OF APPLICATION FOR CONSENT

FILE NUMBER: D10-B06-17

IN THE MATTER OF Section 53 of The Planning Act, (R.S.O. 1990, c.l), as amended, and IN THE MATTER OF an Application by Nafiseh Yaraghi, owner of that parcel of land being and situated in the Town of Newmarket, known as Lots 1, Plan 276 (217 Park Avenue).

The owner of the above noted property is proposing to convey the subject land indicated as "Part 1" on the attached sketch for residential purposes and to retain the land marked as "Part 2" on the attached sketch for residential purposes.

The land which is the subject of the application for consent is designated Stable Residential in the Official Plan.

THE COMMITTEE OF ADJUSTMENT WILL CONSIDER THE APPLICATION ON WEDNESDAY, JULY 26<sup>TH</sup>, 2017, AT 9:30 A.M., IN WILLIAM CANE MEETING ROOMS A & B, IN THE MUNICIPAL OFFICES AT 395 MULOCK DRIVE, NEWMARKET, ONTARIO.