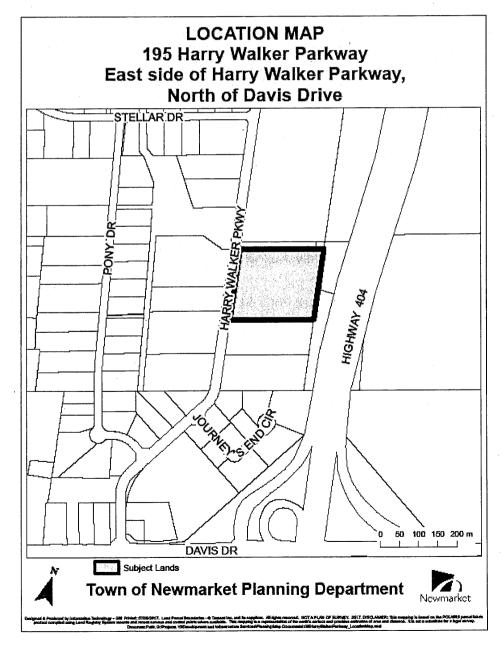

Zoning By-Law Amendment:

2017-47

Applicant:

Corporation of the Town of Newmarket

Location:

195 Harry Walker Parkway North

File Number:

NP-P-17-01

#### **EXPLANATORY NOTE:**

By-Law Number 2017-47 applies to the lands located at 195 Harry Walker Parkway North.

By-Law 2017-47 has the purpose and effect of amending the existing Heavy Employment (EH) zone on the subject lands to authorize the following uses for up to three (3) years.

A Location Map showing the location of the subject land to which By-Law Number 2017-47 applies is provided below