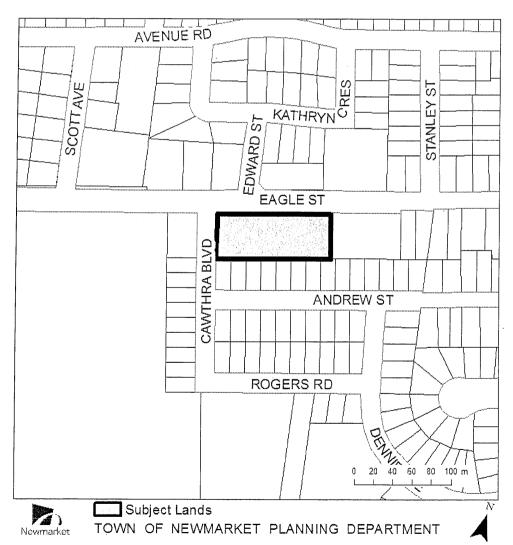

By-Law 2017-44 provides for the Holding provision on the subject land to be removed once required conditions are satisfied.

A Location Map showing the location of the subject land to which By-Law Number 2017-44 applies is provided below

#### 260 Eagle Street Location Map