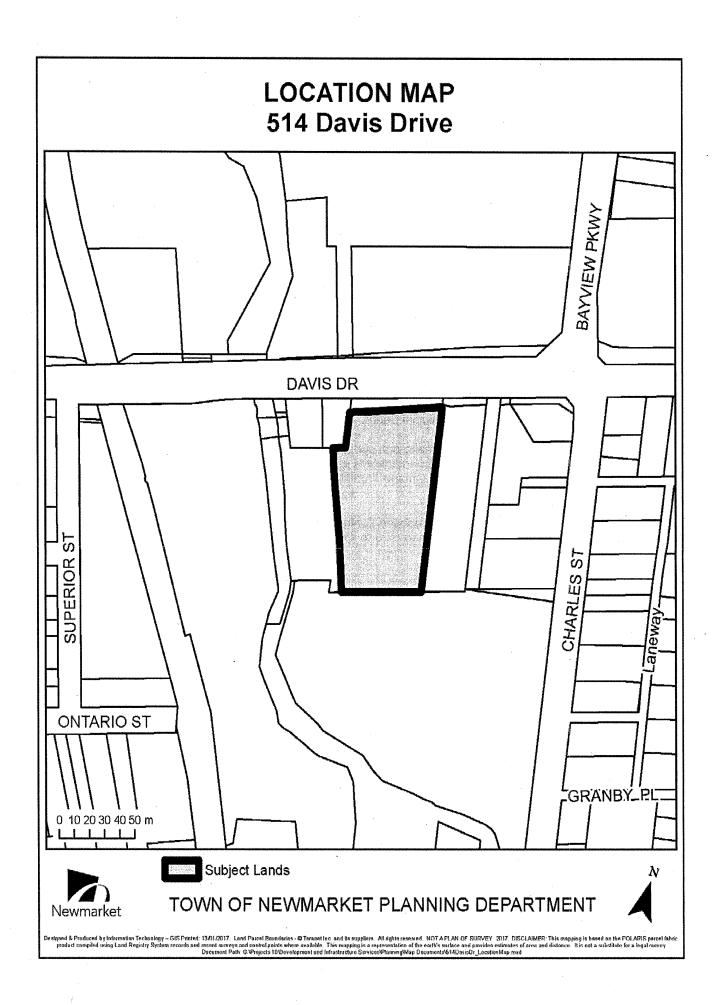

#### Correspondence

- **4.** Correspondence from the Planning and Building Services Department regarding Notice of Passing of Zoning By-law 2017-44 for the property known as 260 Eagle Street.
- **5.** Correspondence from the Planning and Building Services Department regarding Notice of Adoption of Official Plan Amendment Number 19.
- **6.** Correspondence from the Planning and Building Services Department regarding Notice of Passing of Zoning By-law 2017-47 for the property known as 195 Harry Walker Parkway.
- 7. Memorandum dated July 5, 2017 from Ms. Meghan White, Planner regarding Proposed Site Plan 2nd Technical Submission for the property known as 16945 Bayview Avenue. (Colour copies of drawings submission available from Planning Department)
- **8.** Correspondence from the Committee of Adjustment regarding the property known as 217 Park Avenue and 400 Park Avenue. (For Information Purposes Only)
- **9.** Correspondence from the Planning and Building Services Department regarding a Statutory Public Meeting regarding a Proposed Zoning By-law Amendment for the property known as 514 Davis Drive.