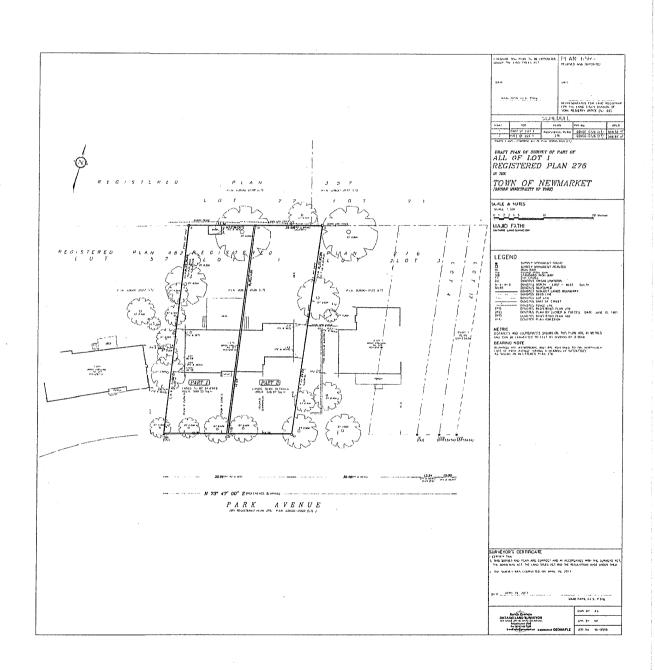

TO: All Department Heads, Town of Newmarket

and Miscellaneous Agencies.

RE: Application for Consent - File No: D10-B06-17

Regarding the property located at:

YARAGHI, Nafiseh Lot 1, Plan 276 217 Park Avenue Town of Newmarket Ward No.: 5

#### TOWN OF NEWMARKET COMMITTEE OF ADJUSTMENT NOTICE OF APPLICATION FOR CONSENT

FILE NUMBER: D10-B06-17

IN THE MATTER OF Section 53 of The Planning Act, (R.S.O. 1990, c.l), as amended, and IN THE MATTER OF an Application by Nafiseh Yaraghi, owner of that parcel of land being and situated in the Town of Newmarket, known as Lots 1, Plan 276 (217 Park Avenue).

The owner of the above noted property is proposing to convey the subject land indicated as "Part 1" on the attached sketch for residential purposes and to retain the land marked as "Part 2" on the attached sketch for residential purposes.

The land which is the subject of the application for consent is designated Stable Residential in the Official Plan.

THE COMMITTEE OF ADJUSTMENT WILL CONSIDER THE APPLICATION ON WEDNESDAY, JULY 26<sup>TH</sup>, 2017, AT 9:30 A.M., IN WILLIAM CANE MEETING ROOMS A & B, IN THE MUNICIPAL OFFICES AT 395 MULOCK DRIVE, NEWMARKET, ONTARIO.