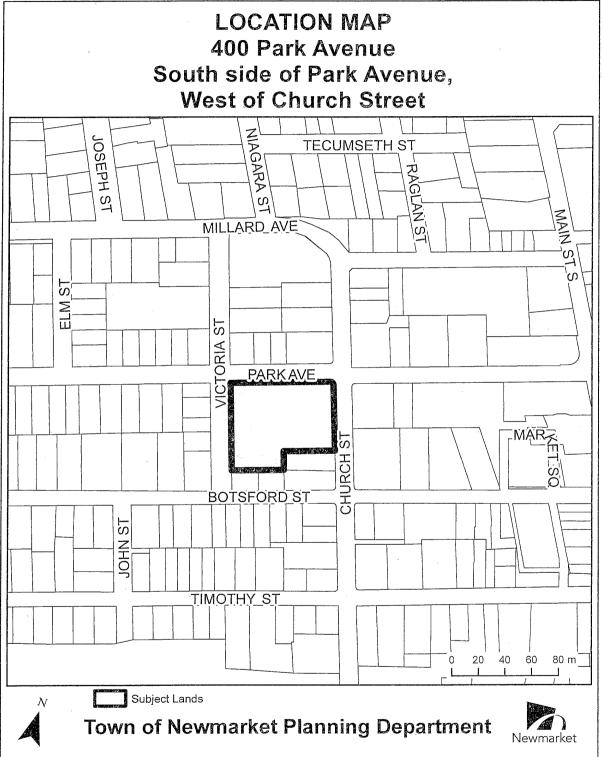

#### **Presentations/Deputations**

King George School Re-Development Project - Window Design Update (400 Park Avenue)

Mr. Brad Rogers, Groundswell Urban Planning