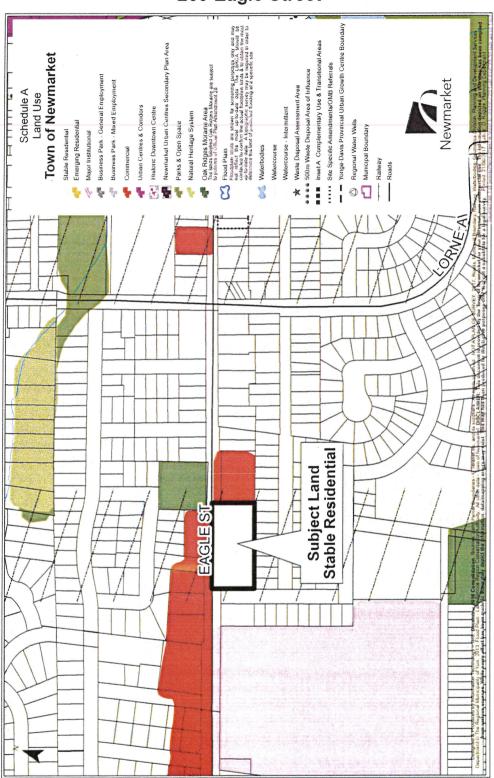

The purpose of Amendment Number 19 is to amend the policies applying to subject lands currently being within the *Stable Residential* designation by adding Townhouse Units on a Private Road as a Permitted Use on the subject lands.

### Official Plan Amendment Number 19 260 Eagle Street