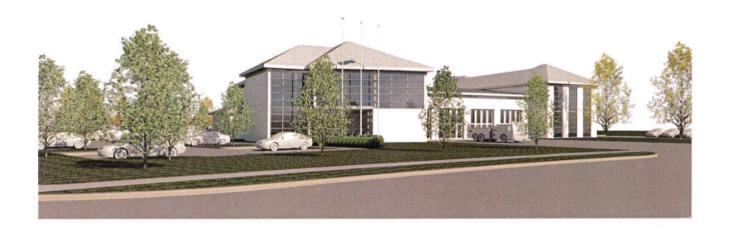

Drawing P3 provides an overall Aerial View of the Site with the Building shape and size and the Exterior Training Facilities illustrated.

Finally, we have prepared an "Artists Sketch" of the Headquarters Station as seen from the corner of Isaacson Crescent and Earl Stewart Drive.