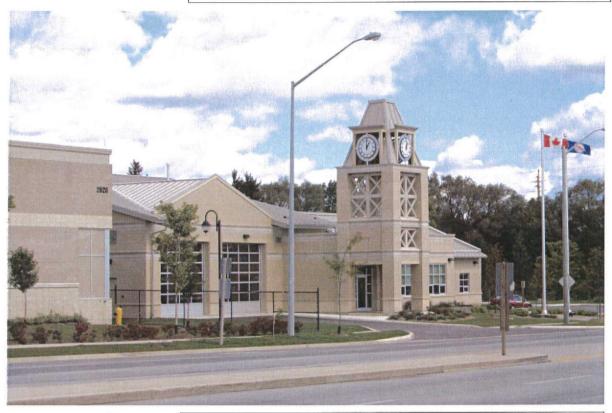

Thomas Brown Architects have gained an unusual expertise in the Design and Construction Administration of Fire Stations over the past 40 years having completed over 100 such projects. We have attached for reference a copy of our complete experience in Fire and EMS projects and we have attached copies of Fact

Sheets for Fire Stations recently completed in Aurora, Markham, Richmond Hill, Whitchurch-Stouffville and our most recent Station in Oshawa. Our approach to the Proposed Headquarters Station in Aurora is based on a facility which would be comparable in quality to these examples.