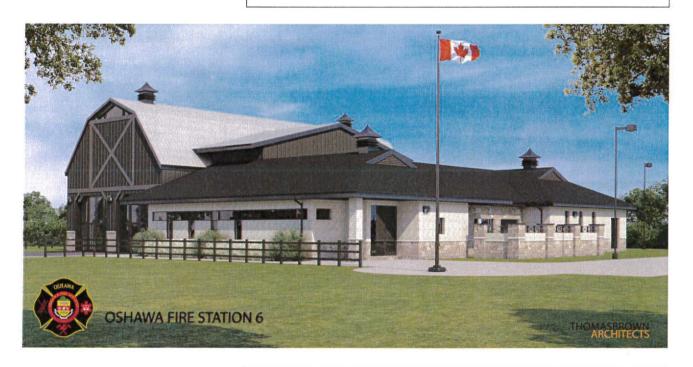

Thomas Brown Architects have gained an unusual expertise in the Design and Construction Administration of Fire Stations over the past 40 years having completed over 100 such projects. We have attached for reference a copy of our complete experience in Fire and EMS projects and we have attached copies of Fact

Sheets for Fire Stations recently completed in Aurora, Markham, Richmond Hill, Whitchurch-Stouffville and our most recent Station in Oshawa. Our approach to the Proposed Headquarters Station in Aurora is based on a facility which would be comparable in quality to these examples.