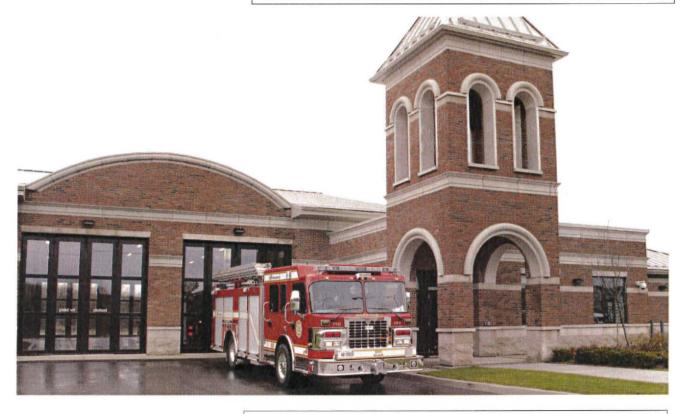

Thomas Brown Architects have gained an unusual expertise in the Design and Construction Administration of Fire Stations over the past 40 years having completed over 100 such projects. We have attached for reference a copy of our complete experience in Fire and EMS projects and we have attached copies of Fact

Sheets for Fire Stations recently completed in Aurora, Markham, Richmond Hill, Whitchurch-Stouffville and our most recent Station in Oshawa. Our approach to the Proposed Headquarters Station in Aurora is based on a facility which would be comparable in quality to these examples.