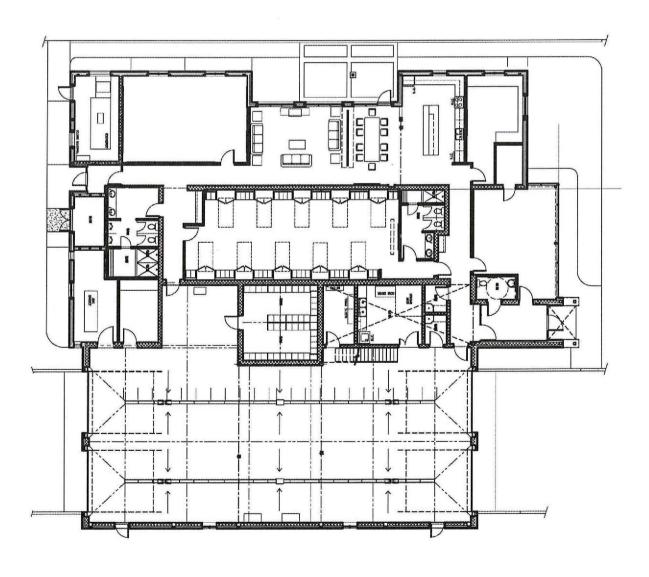

We have worked with Central York Fire Services to determine a Programme for the Headquarters Station. The main elements of the Station will be:

- Headquarters Administration Offices
- Fire Suppression Facilities
- Equipment Spaces
- Apparatus Bays & Service Spaces
- Training & Classroom Spaces

These elements are broken down into room sizes in the Preliminary Programme attached to this report.

Using the Programme, we have developed a Cost Estimate based on the projected overall Station size and the historical costs for projects of similar quality. Based on our experience with similar facilities, we have also included projected costs for the development of the Training Facilities.

While the Headquarters Station is not specifically planned, we have allocated the required space to the shape which we have shown on the Site Plan. The allocation of the various elements are illustrated on Drawing P2 – Floor Plan & Massing. The Plan Areas are based on the Preliminary Programme.