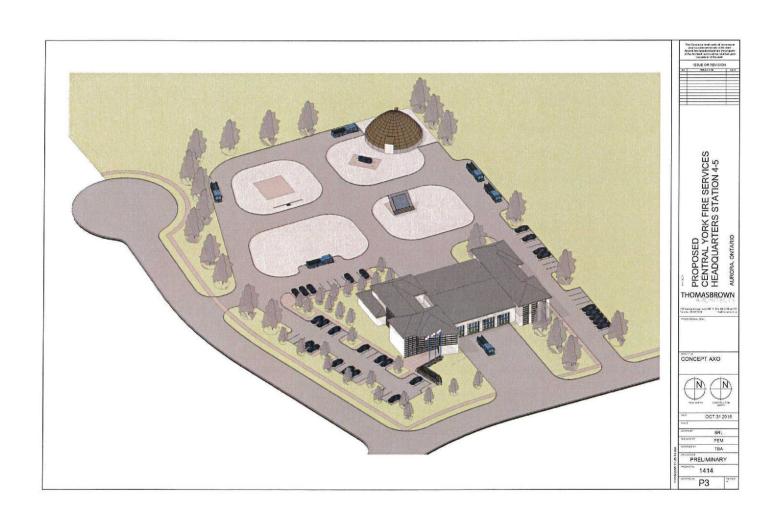

Drawing P3 provides an overall Aerial View of the Site with the Building shape and size and the Exterior Training Facilities illustrated.

Finally, we have prepared an "Artists Sketch" of the Headquarters Station as seen from the corner of Isaacson Crescent and Earl Stewart Drive.