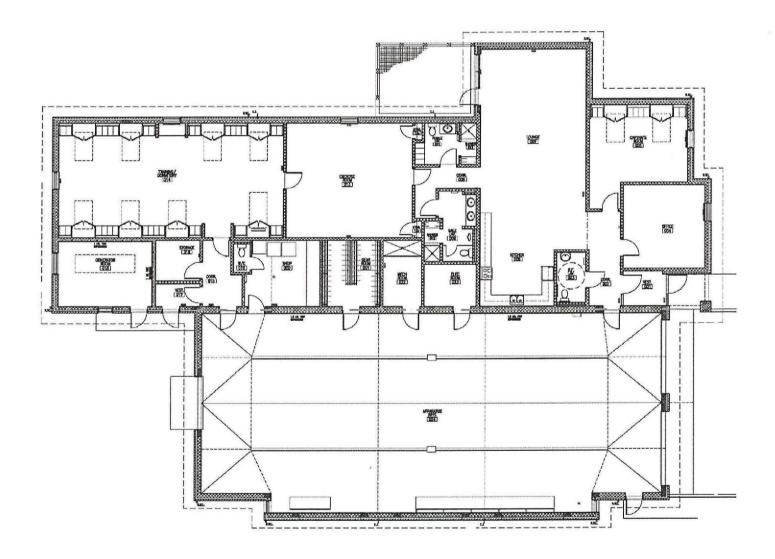

While the Headquarters Station is not specifically planned, we have allocated the required space to the shape which we have shown on the Site Plan. The allocation of the various elements are illustrated on Drawing P2 – Floor Plan & Massing. The Plan Areas are based on the Preliminary Programme.