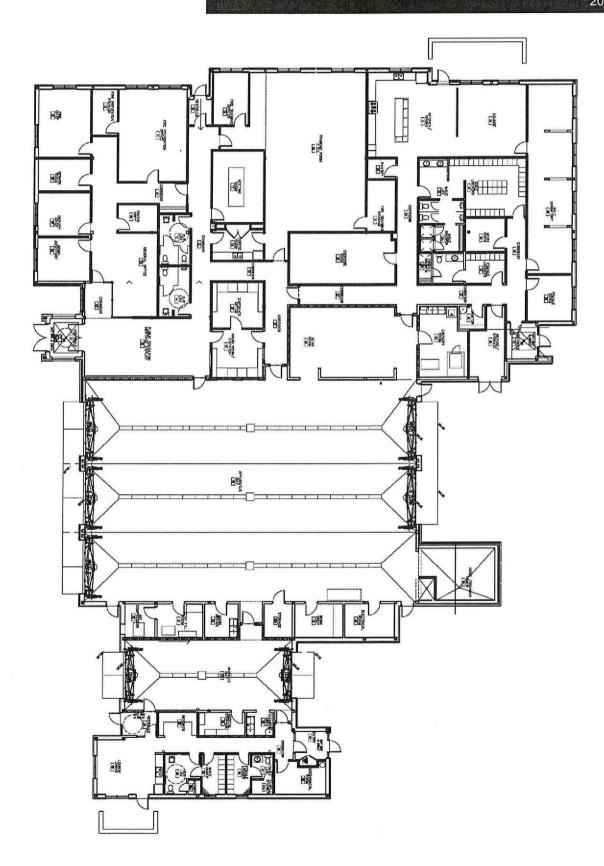

We have worked with Central York Fire Services to determine a Programme for the Headquarters Station. The main elements of the Station will be:

- Headquarters Administration Offices
- Fire Suppression Facilities
- Equipment Spaces
- Apparatus Bays & Service Spaces
- Training & Classroom Spaces

These elements are broken down into room sizes in the Preliminary Programme attached to this report.

Using the Programme, we have developed a Cost Estimate based on the projected overall Station size and the historical costs for projects of similar quality. Based on our experience with similar facilities, we have also included projected costs for the development of the Training Facilities.

While the Headquarters Station is not specifically planned, we have allocated the required space to the shape which we have shown on the Site Plan. The allocation of the various elements are illustrated on Drawing P2 – Floor Plan & Massing. The Plan Areas are based on the Preliminary Programme.