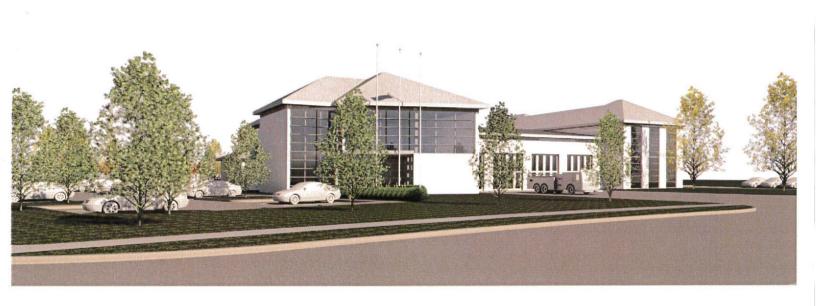

Drawing P3 provides an overall Aerial View of the Site with the Building shape and size and the Exterior Training Facilities illustrated.

Finally, we have prepared an "Artists Sketch" of the Headquarters Station as seen from the corner of Isaacson Crescent and Earl Stewart Drive.