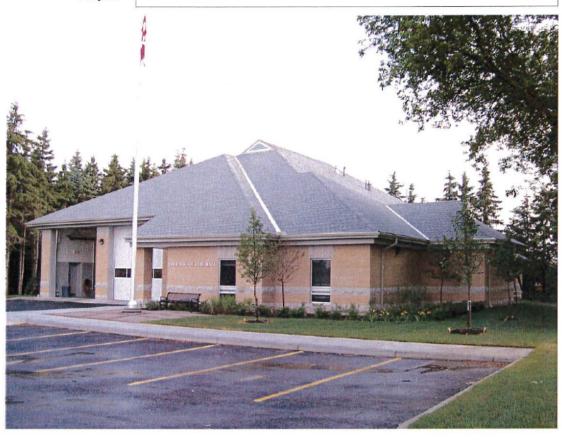

Thomas Brown Architects have gained an unusual expertise in the Design and Construction Administration of Fire Stations over the past 40 years having completed over 100 such projects. We have attached for reference a copy of our complete experience in Fire and EMS projects and we have attached copies of Fact

Sheets for Fire Stations recently completed in Aurora, Markham, Richmond Hill, Whitchurch-Stouffville and our most recent Station in Oshawa. Our approach to the Proposed Headquarters Station in Aurora is based on a facility which would be comparable in quality to these examples.