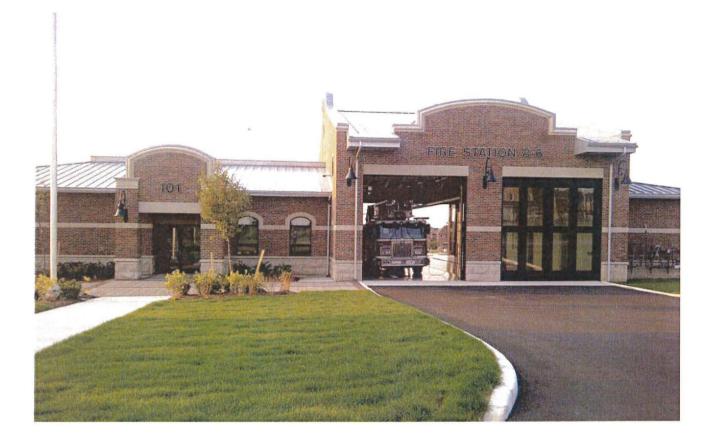

Thomas Brown Architects have gained an unusual expertise in the Design and Construction Administration of Fire Stations over the past 40 years having completed over 100 such projects. We have attached for reference a copy of our complete experience in Fire and EMS projects and we have attached copies of Fact

Sheets for Fire Stations recently completed in Aurora, Markham, Richmond Hill, Whitchurch-Stouffville and our most recent Station in Oshawa. Our approach to the Proposed Headquarters Station in Aurora is based on a facility which would be comparable in quality to these examples.