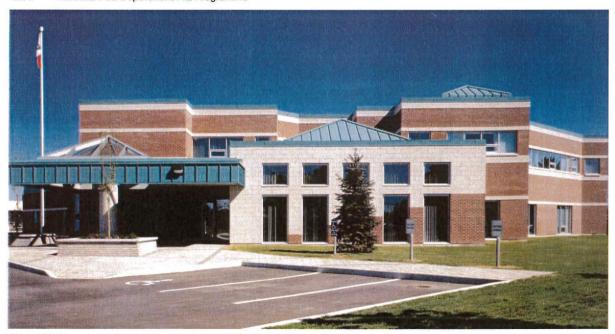

Thomas Brown Architects have gained an unusual expertise in the Design and Construction Administration of Fire Stations over the past 40 years having completed over 100 such projects. We have attached for reference a copy of our complete experience in Fire and EMS projects and we have attached copies of Fact

Sheets for Fire Stations recently completed in Aurora, Markham, Richmond Hill, Whitchurch-Stouffville and our most recent Station in Oshawa. Our approach to the Proposed Headquarters Station in Aurora is based on a facility which would be comparable in quality to these examples.