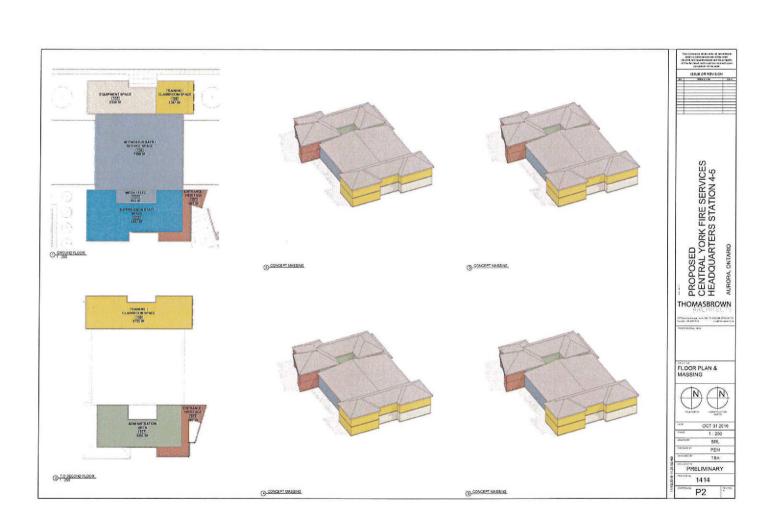

While the Headquarters Station is not specifically planned, we have allocated the required space to the shape which we have shown on the Site Plan. The allocation of the various elements are illustrated on Drawing P2 – Floor Plan & Massing. The Plan Areas are based on the Preliminary Programme.