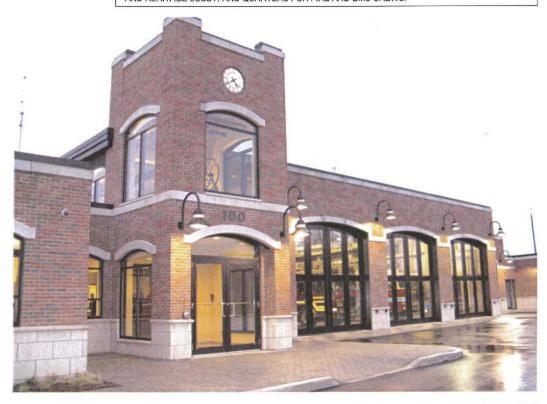

Thomas Brown Architects have gained an unusual expertise in the Design and Construction Administration of Fire Stations over the past 40 years having completed over 100 such projects. We have attached for reference a copy of our complete experience in Fire and EMS projects and we have attached copies of Fact

Sheets for Fire Stations recently completed in Aurora, Markham, Richmond Hill, Whitchurch-Stouffville and our most recent Station in Oshawa. Our approach to the Proposed Headquarters Station in Aurora is based on a facility which would be comparable in quality to these examples.