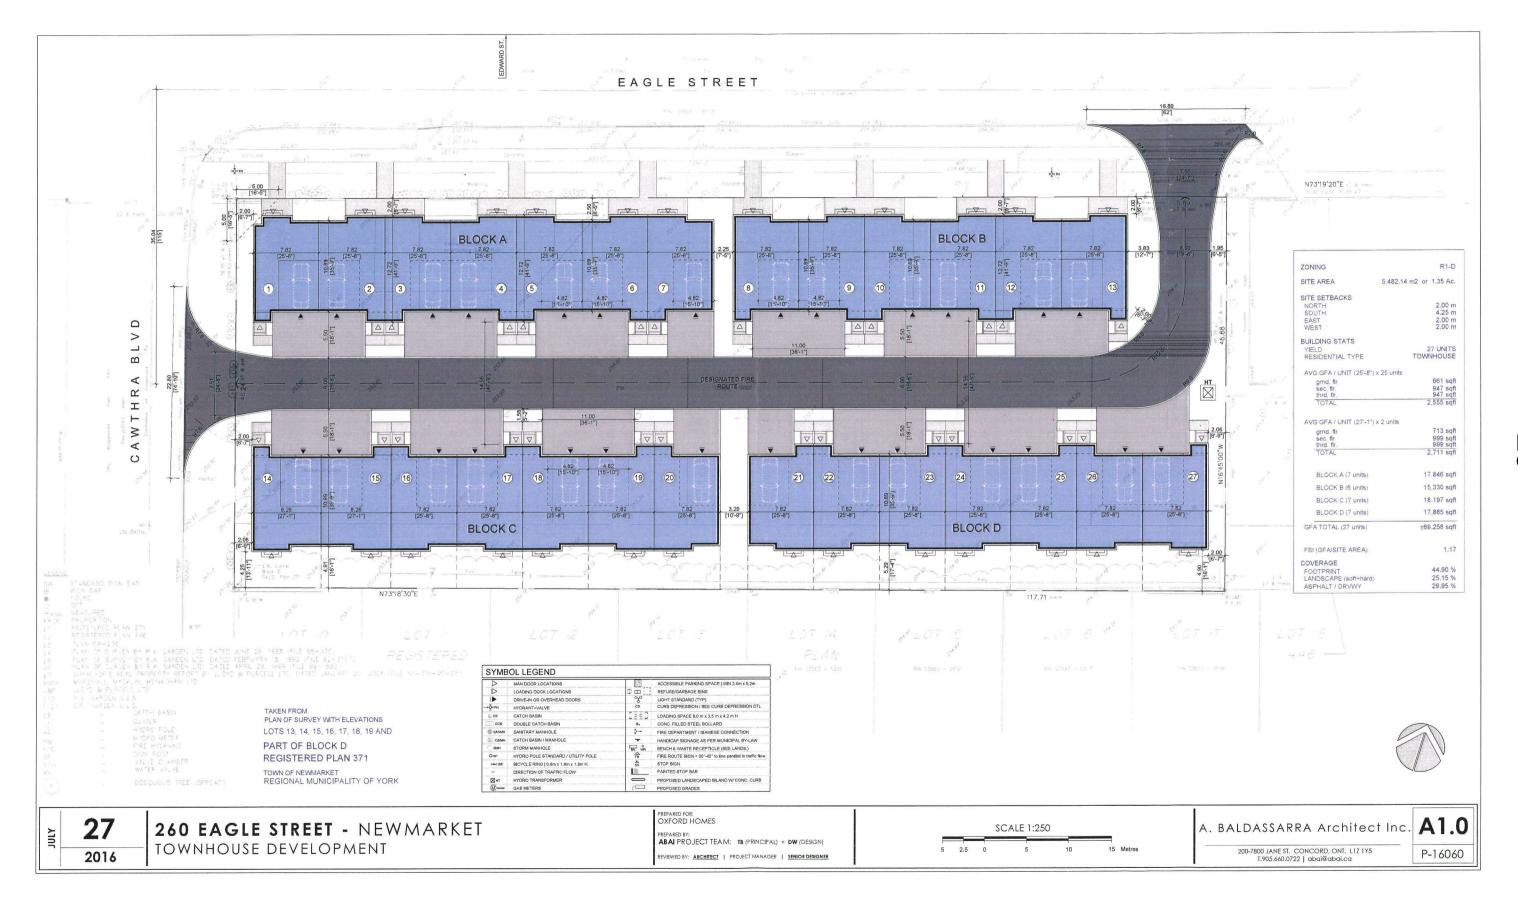

#### **EXPLANATORY NOTE**

By-Law 2016-35 applies to the lands located at 345 and 351 Davis Drive.

By-Law 2016-35 has the purpose and effect of rezoning the subject lands from the Regional Urban Centre (UC-R) Zone and the Regional Urban Centre Zone Exception 86 (UC-R-86) Zone to a site specific Regional Urban Centre Zone (UC-R) Zone, to permit a 40 unit stacked townhouse development on the subject lands.

By-Law 2016-35 provides for a new permitted use, specific zone standards, and specific parking requirements.

By-Law 2016-35 includes a Holding Provision relating to servicing allocation.

A Location Map showing the location of the subject land to which By-Law 2016-35 applies is provided below.