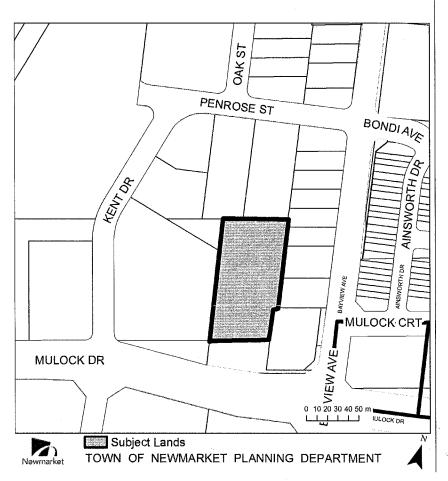

#### **EXPLANATORY NOTE**

By-Law 2016-35 applies to the lands located at 345 and 351 Davis Drive.

By-Law 2016-35 has the purpose and effect of rezoning the subject lands from the Regional Urban Centre (UC-R) Zone and the Regional Urban Centre Zone Exception 86 (UC-R-86) Zone to a site specific Regional Urban Centre Zone (UC-R) Zone, to permit a 40 unit stacked townhouse development on the subject lands.

By-Law 2016-35 provides for a new permitted use, specific zone standards, and specific parking requirements.

By-Law 2016-35 includes a Holding Provision relating to servicing allocation.

A Location Map showing the location of the subject land to which By-Law 2016-35 applies is provided below.