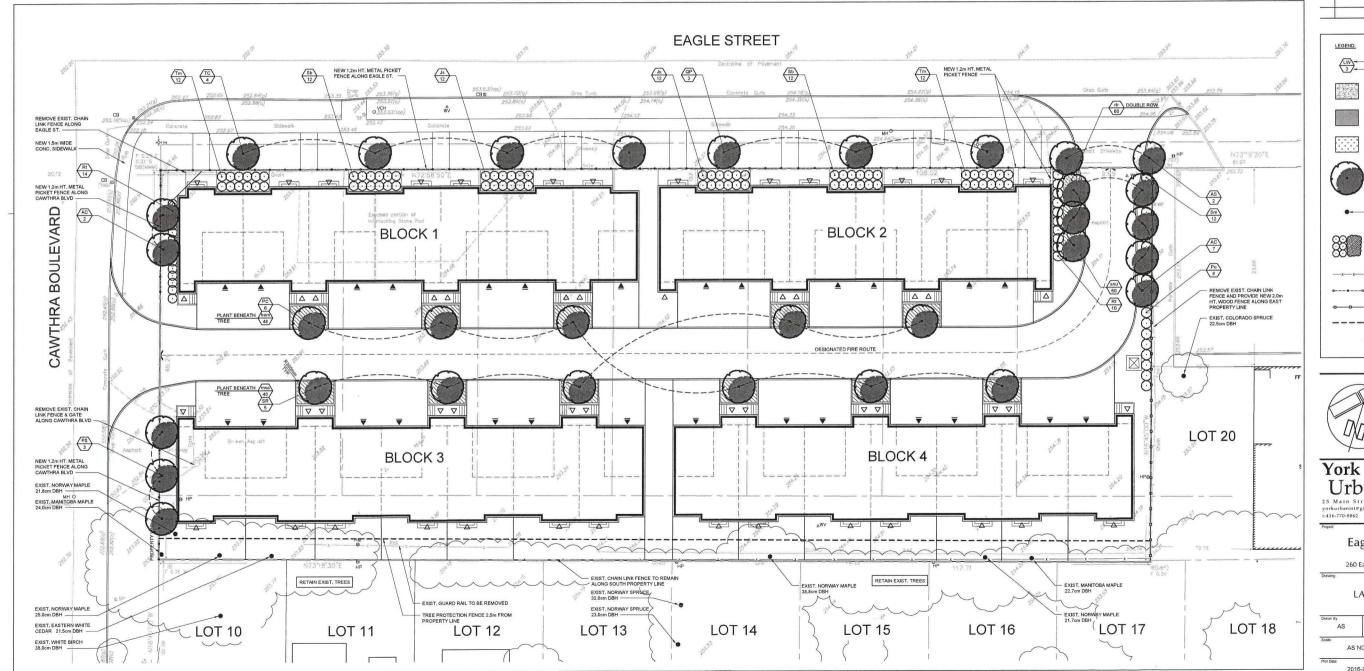

#### **EXPLANATORY NOTE**

By-Law 2016-35 applies to the lands located at 345 and 351 Davis Drive.

By-Law 2016-35 has the purpose and effect of rezoning the subject lands from the Regional Urban Centre (UC-R) Zone and the Regional Urban Centre Zone Exception 86 (UC-R-86) Zone to a site specific Regional Urban Centre Zone (UC-R) Zone, to permit a 40 unit stacked townhouse development on the subject lands.

By-Law 2016-35 provides for a new permitted use, specific zone standards, and specific parking requirements.

By-Law 2016-35 includes a Holding Provision relating to servicing allocation.

A Location Map showing the location of the subject land to which By-Law 2016-35 applies is provided below.