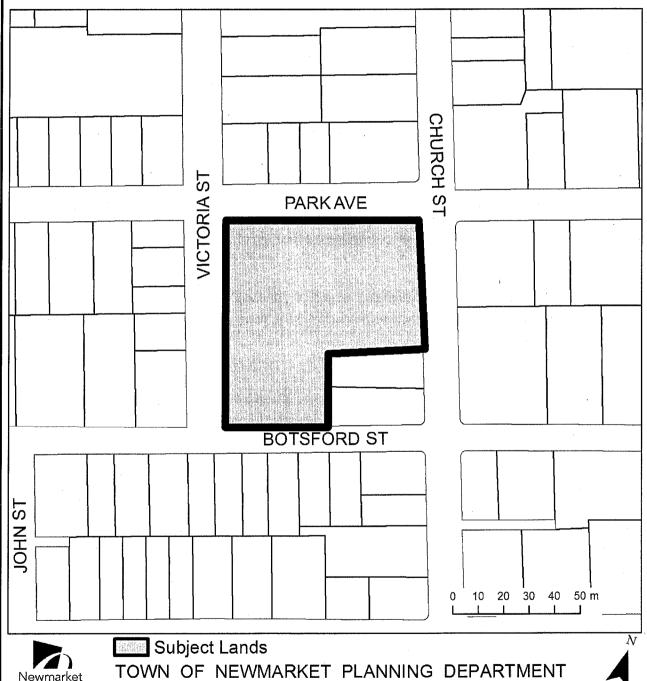

- 8. Correspondence from the Town of Newmarket Planning and Building Services p. 25 Department dated September 27, 2016 regarding a Public Meeting concerning a Zoning By-law Amendment 507 Mulock Drive.
- Correspondence from the Town of Newmarket Planning and Building Services p. 26
   Department dated September 30, 2016 regarding Notice of Complete Application
   Proposed Official Plan and Zoning By-law Amendment 400 Park Avenue, 405
   and 407 Botsford Street. (Related to Item 2)