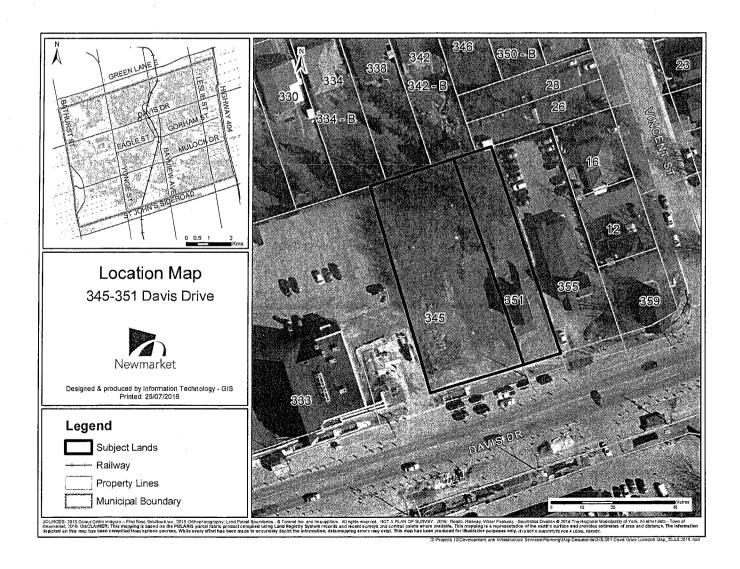

## NOTICE OF THE PASSING OF A ZONING BY-LAW BY THE TOWN OF NEWMARKET

Zoning By-Law Amendment:

2016-35

Applicant: Location:

Kingmount GH (Davis) Investment Ltd.

345 and 351 Davis Drive

File Number:

D14-NP-13-29

An explanation of the purpose and effect of the by-law, describing the lands to which the by-law applies, and a location map showing the location of the lands to which the by-law applies (or alternatively, an explanation as to why a location map is not provided) are attached. The complete by-law is available for inspection in the Town Clerk's office during regular office hours.

#### **EXPLANATORY NOTE**

By-Law 2016-35 applies to the lands located at 345 and 351 Davis Drive.

By-Law 2016-35 has the purpose and effect of rezoning the subject lands from the Regional Urban Centre (UC-R) Zone and the Regional Urban Centre Zone Exception 86 (UC-R-86) Zone to a site specific Regional Urban Centre Zone (UC-R) Zone, to permit a 40 unit stacked townhouse development on the subject lands.

By-Law 2016-35 provides for a new permitted use, specific zone standards, and specific parking requirements.

By-Law 2016-35 includes a Holding Provision relating to servicing allocation.

A Location Map showing the location of the subject land to which By-Law 2016-35 applies is provided below.