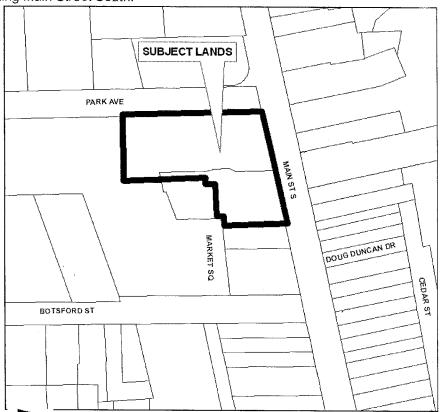

# PUBLIC MEETING CONCERNING A PROPOSED ZONING BY-LAW AMENDMENT

TAKE NOTICE that the Council of the Corporation of the Town of Newmarket will hold a Public Meeting on:

An application has been submitted for a Zoning By-Law Amendment to amend the existing Historic Downtown Urban Centre (UC-D1) Zone to permit a mixed use building of 7 storeys on the subject lands being 178, 180, 184, 188, 190 AND 194 Main Street South. Specifically the proposal is to accommodate 165 residential apartment units and 5 commercial units fronting Main Street South.