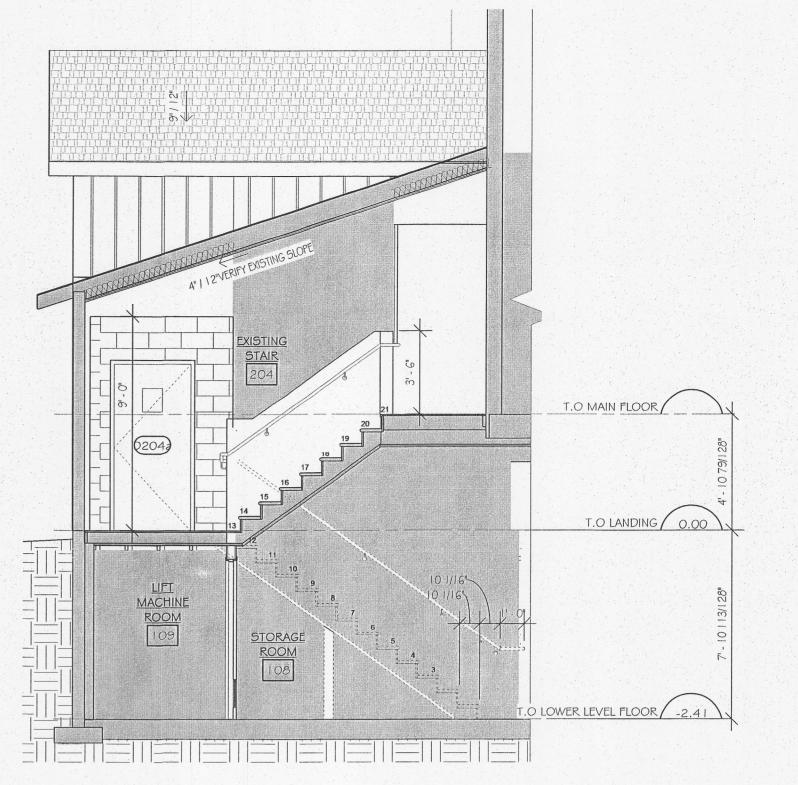

ordance with the provisions of the Municipal Freedom of Information and Protection of Privacy Act, R.S.O. 1990, c.M.56, I hereby consent to the Town of Newmarket making this application and its supporting information available to the general public, including copying, posting on the Town's website and/or releasing a copy of the application and any of its supporting information to any third party upon their request, and as part of a standard distribution of copies of such documentation, I consent to the Town releasing copies of any of the documentation to additional person, including but not limited to members of Council and ratepayers' associations.

DATE: 390 11/16 SIGNED:

Signature of Owner

HOOP Realty Inc.

Print Name of Owner

(AFFIX CORPORATE SEAL IF APPLICABLE)

03/14

REVISED:





4 EXISTING STAIR SECTION A200 SCALE: 1/4" = 1'-0"





# GENERAL NOTES

- Seal & Signature are by the person that has reviewed and taken responsibility for design
- 2. Do not scale the drawings.
- 3. Check and verify all dimensions and report any discrepancies, contradictions, or ambiguities to the architect prior to issuance to contract.
- 4. All work to be carried out according to the Ontario Building Code, other applicable codes and standards, and any other authority having juris









BARRIER FREE ADDITION/RENOS

YONGE STREET
QUAKER MEETING

17030 YONGE STREET NEWMARKET, ONT

ELEVATIONS & SECTIONS

DRAWN BY K.L.W DATE MAR 30, 2016

FILE NO.

DATE
MAR 30, 2016

SCALE
As indicated

PROJECT NO. 16P467

# CORPORATION OF THE TOWN OF NEWMARKET BYLAW NUMBER 1994-49

A BYLAW TO DESIGNATE