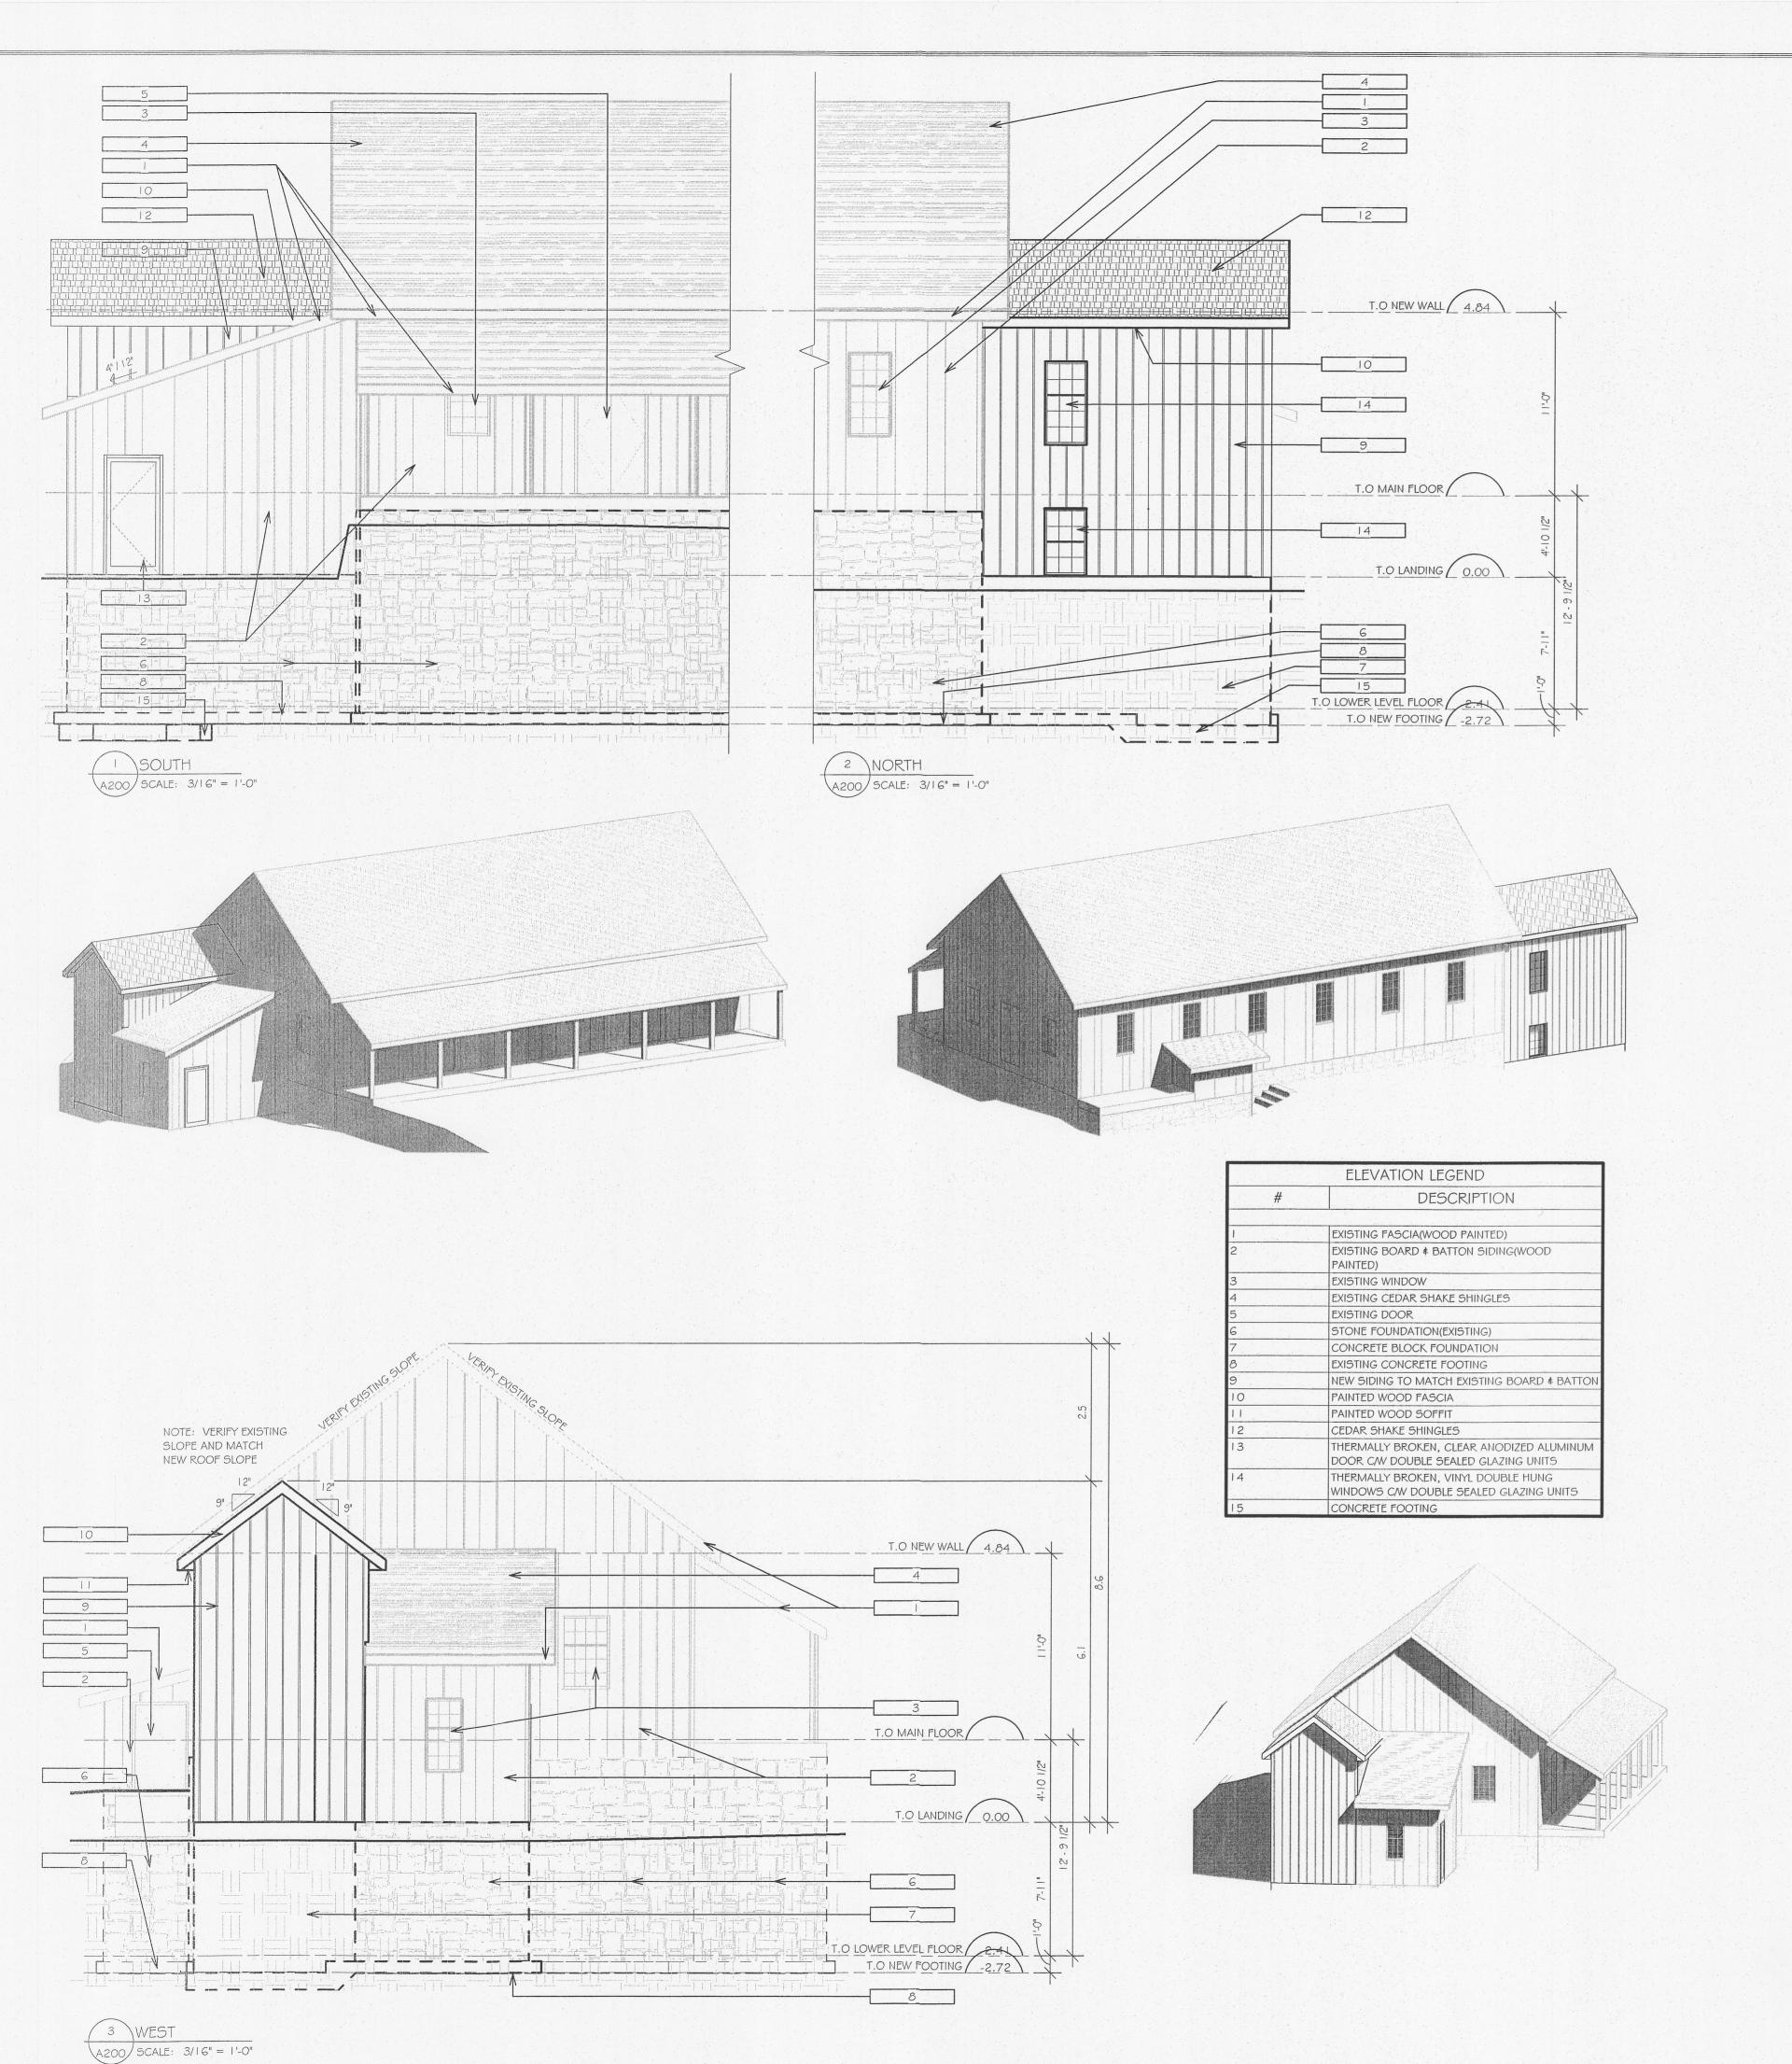

ccordance with the provisions of the Municipal Freedom of Information and Protection of Privacy Act, R.S.O. 1990, c.M.56, I hereby consent to the Town of Newmarket making this application and its supporting information available to the general public, including copying, posting on the Town's website and/or releasing a copy of the application and any of its supporting information to any third party upon their request, and as part of a standard distribution of copies of such documentation, I consent to the Town releasing copies of any of the documentation to additional person, including but not limited to members of Council and ratepayers' associations.

DATE: 390 11/16 SIGNED:

Signature of Owner

HOOP Realty Inc.

Print Name of Owner

(AFFIX CORPORATE SEAL IF APPLICABLE)

03/14

REVISED:





4 EXISTING STAIR SECTION A200 SCALE: 1/4" = 1'-0"





# GENERAL NOTES

- Seal & Signature are by the person that has reviewed and taken responsibility for design
- 2. Do not scale the drawings.
- 3. Check and verify all dimensions and report any discrepancies, contradictions, or ambiguities to the architect prior to issuance to contract.
- 4. All work to be carried out according to the Ontario Building Code, other applicable codes and standards, and any other authority having juris









BARRIER FREE ADDITION/RENOS

YONGE STREET
QUAKER MEETING

17030 YONGE STREET NEWMARKET, ONT

ELEVATIONS & SECTIONS

DRAWN BY K.L.W DATE MAR 30, 2016

FILE NO.

DATE
MAR 30, 2016

SCALE
As indicated

PROJECT NO. 16P467

# CORPORATION OF THE TOWN OF NEWMARKET BYLAW NUMBER 1994-49

A BYLAW TO DESIGNAT