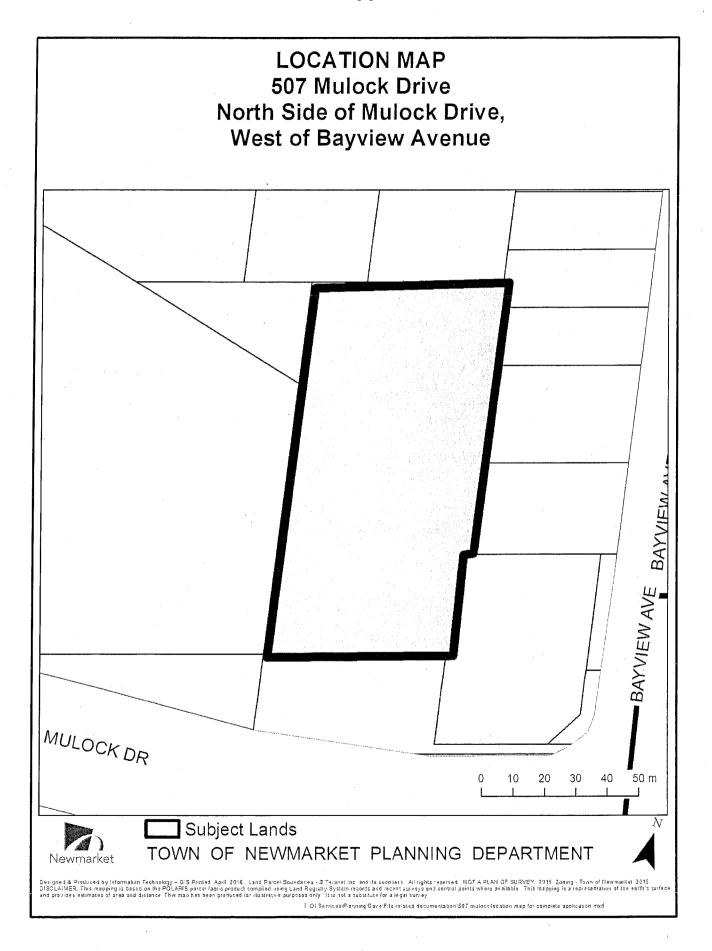

# Notice of Complete Application Zoning By-law Amendment

PROPERTY DESCRIPTION:

507 Mulock Drive

North side of Mulock Drive, west of Bayview Avenue

APPLICANT:

Gianni Kinno Developments Inc.

File Numbers:

D14-NP1605 (ZBA)

The Town of Newmarket has received an application for a proposed Zoning By-law Amendment. The applicant is proposing to amend the existing Mixed Employment (EM) zone on the subject lands to permit a 2 storey medical office containing a clinic, pharmacy, retail use, and a medical laboratory with a gross floor area of approximately 3,800 square feet.

This application is deemed complete under the Planning Act. A map detailing the location of the subject lands is on the reverse of this page.

A statutory public meeting as required by the Planning Act will be held at a future undetermined date. Notice of the future statutory public meeting will be mailed from the Town of Newmarket no less than 20 days prior to the meeting date.