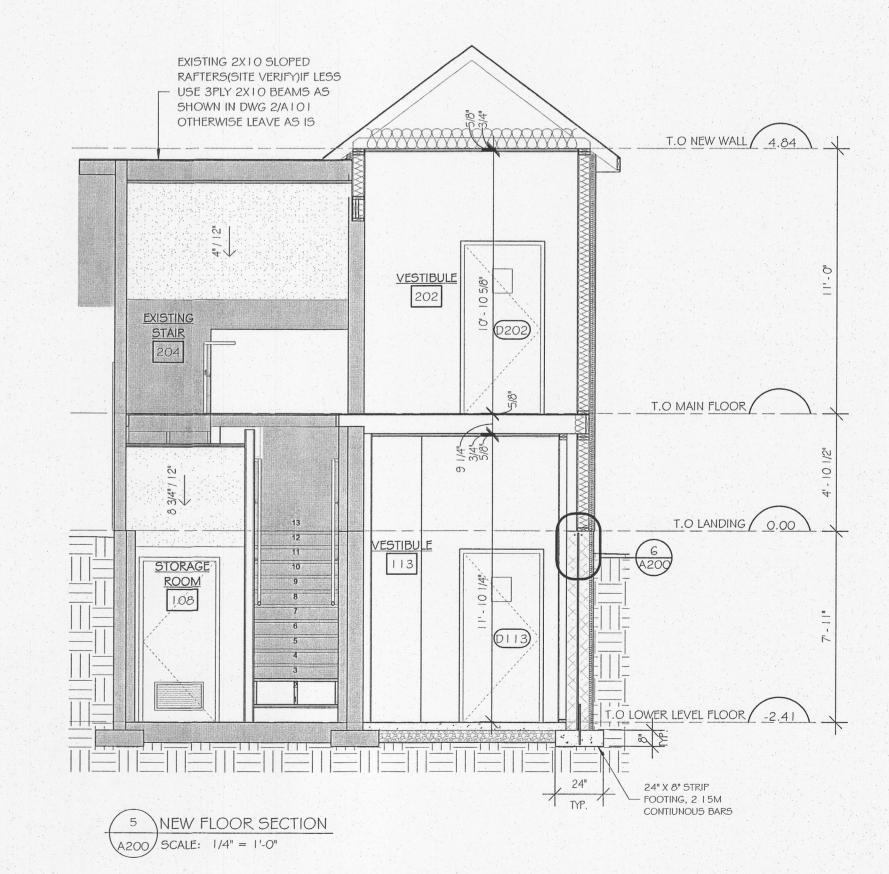

of Information and Protection of Privacy Act, R.S.O. 1990, c.M.56, I hereby consent to the Town of Newmarket making this application and its supporting information available to the general public, including copying, posting on the Town's website and/or releasing a copy of the application and any of its supporting information to any third party upon their request, and as part of a standard distribution of copies of such documentation, I consent to the Town releasing copies of any of the documentation to additional person, including but not limited to members of Council and ratepayers' associations.

DATE: 390 11/16 SIGNED:

Signature of Owner

HOOP Realty Inc.

Print Name of Owner

(AFFIX CORPORATE SEAL IF APPLICABLE)

03/14

REVISED:





4 EXISTING STAIR SECTION A200 SCALE: 1/4" = 1'-0"





# GENERAL NOTES

- Seal & Signature are by the person that has reviewed and taken responsibility for design
- 2. Do not scale the drawings.
- 3. Check and verify all dimensions and report any discrepancies, contradictions, or ambiguities to the architect prior to issuance to contract.
- 4. All work to be carried out according to the Ontario Building Code, other applicable codes and standards, and any other authority having juris









BARRIER FREE ADDITION/RENOS

YONGE STREET
QUAKER MEETING

17030 YONGE STREET NEWMARKET, ONT

ELEVATIONS & SECTIONS

DRAWN BY K.L.W DATE MAR 30, 2016

FILE NO.

DATE
MAR 30, 2016

SCALE
As indicated

PROJECT NO. 16P467

# CORPORATION OF THE TOWN OF NEWMARKET BYLAW NUMBER 1994-49

A BYLAW TO DESIGNATE THE PROPERTY KNOWN MUNICIPALLY AS 17030 YONGE STREET,