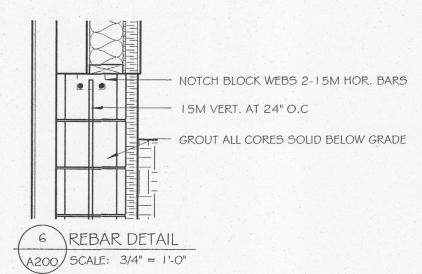

Information and Protection of Privacy Act, R.S.O. 1990, c.M.56, I hereby consent to the Town of Newmarket making this application and its supporting information available to the general public, including copying, posting on the Town's website and/or releasing a copy of the application and any of its supporting information to any third party upon their request, and as part of a standard distribution of copies of such documentation, I consent to the Town releasing copies of any of the documentation to additional person, including but not limited to members of Council and ratepayers' associations.

DATE: 390 11/16 SIGNED:

Signature of Owner

HOOP Realty Inc.

Print Name of Owner

(AFFIX CORPORATE SEAL IF APPLICABLE)

03/14

REVISED:





4 EXISTING STAIR SECTION A200 SCALE: 1/4" = 1'-0"





# GENERAL NOTES

- Seal & Signature are by the person that has reviewed and taken responsibility for design
- 2. Do not scale the drawings.
- 3. Check and verify all dimensions and report any discrepancies, contradictions, or ambiguities to the architect prior to issuance to contract.
- 4. All work to be carried out according to the Ontario Building Code, other applicable codes and standards, and any other authority having juris









BARRIER FREE ADDITION/RENOS

YONGE STREET
QUAKER MEETING

17030 YONGE STREET NEWMARKET, ONT

ELEVATIONS & SECTIONS

DRAWN BY K.L.W DATE MAR 30, 2016

FILE NO.

DATE
MAR 30, 2016

SCALE
As indicated

PROJECT NO. 16P467

# CORPORATION OF THE TOWN OF NEWMARKET BYLAW NUMBER 1994-49

A BYLAW TO DESIGNATE THE PROPERTY KNOWN MUNICIPALLY AS 17030 YONGE STREET, N