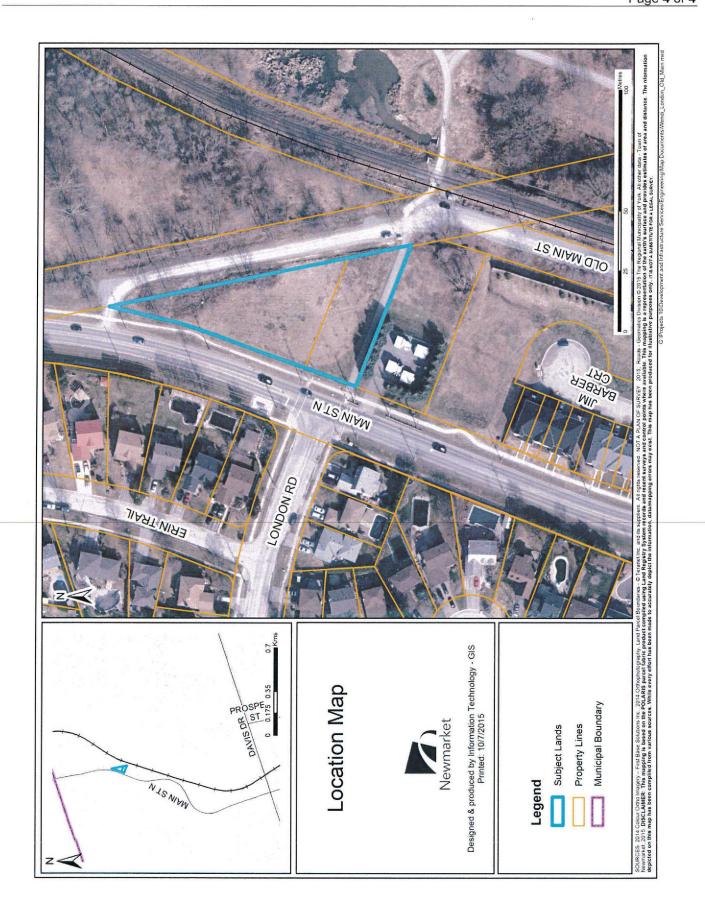

Council has now authorized staff to consider expanding community gardens to another area of Newmarket to allow access for more residents to enjoy the benefits of a community garden in their neighbourhood. The area for consideration is at London Road, on the north east side of Main Street North, just south of Max Stiles Park.

#### COMMENTS

Staff have reviewed this request, conducted a site visit and had discussions with respect to the feasibility of the site for a community garden. This land has access to water, a roadway for cars to park and is also accessible by other modes of transportation via bike trails and bus corridor. It is large enough to hold a number of plots as well as composters. It is in a highly visible area and is located far enough from the original garden so as not to compete with other growers.

If Council directs staff to pursue a second site for a community garden then this site would be feasible. This proposed additional site should only be considered if it is to be a collaboration with York Region Food Network and York Region's Environmental Promotion and Protection Department. Consultation with LSRCA should also be undertaken given its location in the flood plain.